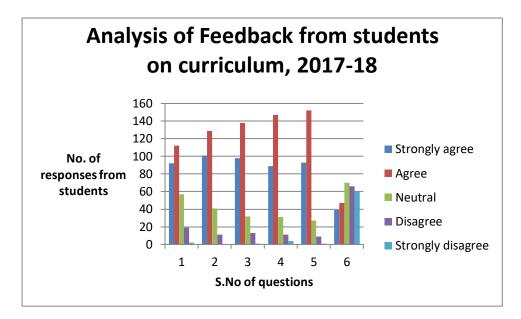

## ANALYSIS OF FEEDBACK ON CURRICULUM 2017-18

- 1) The content of the curriculum met my expectations
- 2) The goals and objectives were clearly stated
- 3) The curriculum strengthens my knowledge and skill
- 4) The course curriculum intellectually motivates me
- 5) The reading material and references regarding curriculum / subject were easily found
- 6) There is a need to include skill based content in current curriculum