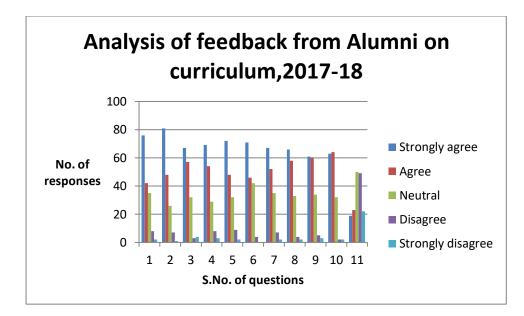

## ANALYSIS OF FEEDBACK ON CURRICULUM 2017-18

- 1) The content of the curriculum met my expectations
- 2) The goals and objectives were clearly stated
- 3) The curriculum strengthens my knowledge and skill
- 4) The course curriculum intellectually motivates me
- 5) The reading material and references regarding curriculum / subject were easily found
- 6) There is a need to include skill based content in current curriculum