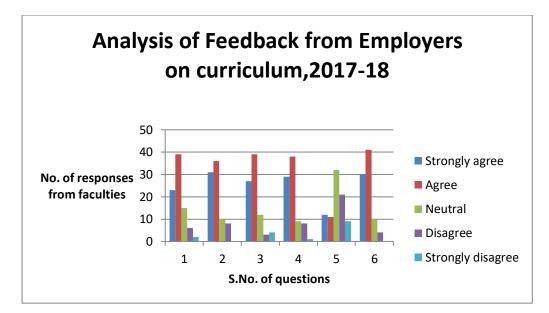

- 1) The content of the curriculum met my expectations
- 2) The goals and objectives were clearly stated
- 3) The curriculum strengthens my knowledge and skill
- 4) The course curriculum intellectually motivates me
- 5) The reading material and references regarding curriculum / subject were easily found
- 6) There is a need to include skill based content in current curriculum



1) The syllabus reflect current content and is need based

2) The programmes outcomes, programmes specific outcomes and course outcomes of the syllabi is well defined

- 3) The books prescribed / listed as reference materials relevant and updated
- 4) The course contents fulfilled the need of students
- 5) There a need of review of the syllabus
- 6) The syllabus reflects good balance between theory and practicals



1) The syllabus reflect current content and is need based

2) The programmes outcomes, programmes specific outcomes and course outcomes of the syllabi is well defined

- 3) The books prescribed / listed as reference materials relevant and updated
- 4) The course contents fulfilled the need of students
- 5) There a need of review of the syllabus
- 6) The syllabus reflects good balance between theory and practicals



- 1) The syllabus of the course was updated enough
- 2) The course content intellectually stimulated me
- 3) The syllabus created an interest to pursue further education in the particular subject
- 4) The content of curriculum helped me to get employed
- 5) The content of curriculum is very useful in my career
- 6) The academic learning has widened my knowledge, skill and att