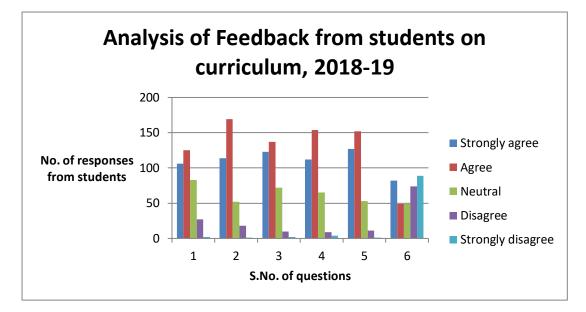

## ANALYSIS OF FEEDBACK ON CURRICULUM 2018-19

- 1) The content of the curriculum met my expectations
- 2) The goals and objectives were clearly stated
- 3) The curriculum strengthens my knowledge and skill
- 4) The course curriculum intellectually motivates me
- 5) The reading material and references regarding curriculum / subject were easily found
- 6) There is a need to include skill based content in current curriculum