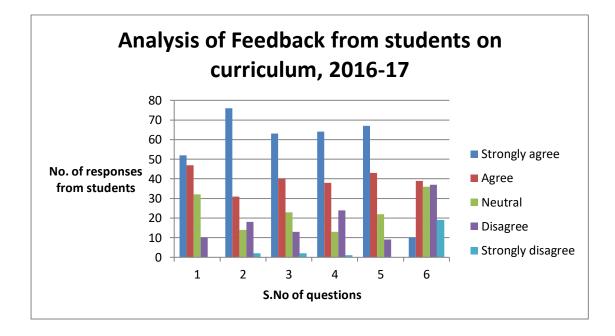

## ANALYSIS OF FEEDBACK ON CURRICULUM 2016-17

- 1) The content of the curriculum met my expectations
- 2) The goals and objectives were clearly stated
- 3) The curriculum strengthens my knowledge and skill
- 4) The course curriculum intellectually motivates me
- 5) The reading material and references regarding curriculum / subject were easily found
- 6) There is a need to include skill based content in current curriculum.