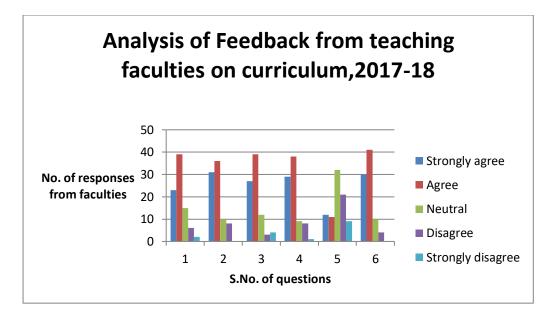

ontent of the curriculum met my expectations
- 2) The goals and objectives were clearly stated
- 3) The curriculum strengthens my knowledge and skill
- 4) The course curriculum intellectually motivates me
- 5) The reading material and references regarding curriculum / subject were easily found
- 6) There is a need to include skill based content in current curriculum.

## ANALYSIS OF FEEDBACK ON CURRICULUM 2017-18



- 1) The content of the curriculum met my expectations
- 2) The goals and objectives were clearly stated
- 3) The curriculum strengthens my knowledge and skill
- 4) The course curriculum intellectually motivates me
- 5) The reading material and references regarding curriculum / subject were easily found
- 6) There is a need to include skill based content in current curriculum



1) The syllabus reflect current content and is need based

2) The programmes outcomes, programmes specific outcomes and course outcomes of the syllabi is well defined

- 3) The books prescribed / listed as reference materials relevant and updated
- 4) The course contents fulfilled the need of students
- 5) There a need of review of the syllabus
- 6) The syllabus reflects good balance between theory and practicals



1) The syllabus reflect current content and is need based

2) The programmes outcomes, programmes specific outcomes and course outcomes of the syllabi is well defined

- 3) The books prescribed / listed as reference materials relevant and updated
- 4) The course contents fulfilled the need of students
- 5) There a need of review of the syllabus
- 6) The syllabus reflects good