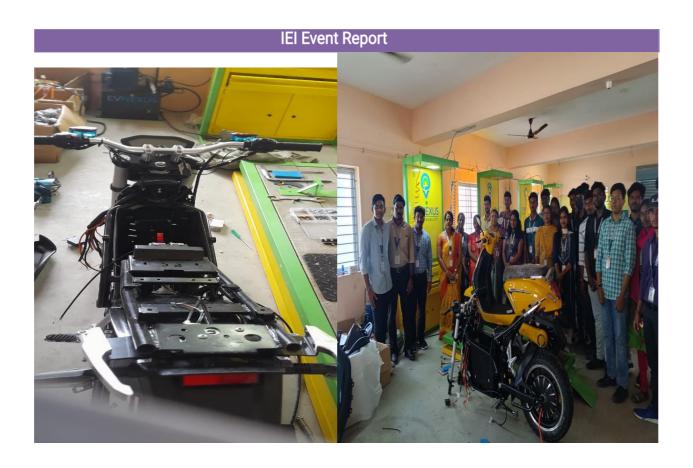

#### **EVENT DESCRIPTION:**

The Main Purpose of this visit was to gain hands-on experience about Innermost View of E-VEHICLE and how the connections are used to make its power system. The Students were split into two groups. Each Batch was allotted to a different Vehicle which is Bike type E-VEHICLE and another is Scooty Type E-VEHICLE. The Different Branches/Department student were participated for this IV by the criteria of Active Members.

The Various Bunch of Doubts from IEI MGR Students and also JR EPA Staffs have cleared their doubts by clarifying it from Industry Peoples/Incharge