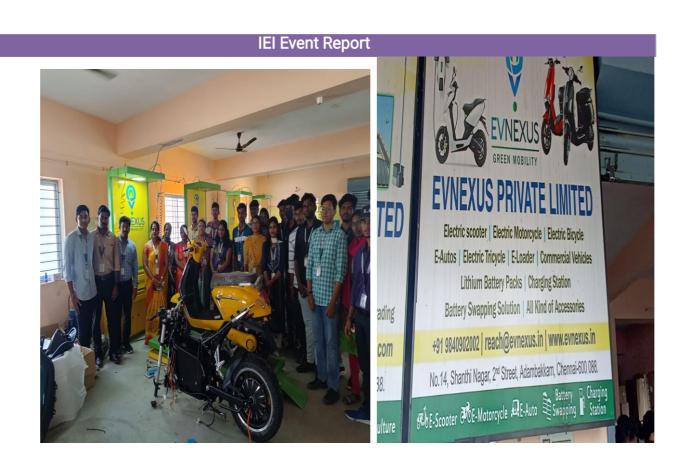

#### **EVENT DESCRIPTION:**

The Main Purpose of this visit was to gain hands-on experience about Innermost View of E-VEHICLE and how the connections are used to make its power system. The Students were split into two groups. Each Batch was allotted to a different Vehicle which is Bike type E-VEHICLE and another is Scooty Type E-VEHICLE. The Different Branches/Department student were participated for this IV by the criteria of Active Members.

The Various Bunch of Doubts from IEI MGR Students and also JR EPA Staffs have cleared their doubts by clarifying it from Industry Peoples/Incharge

EVNEXUS PRIVATE LIMITED show room are ECR Kottivakkam, Iyambakkam, Maduravoyal, Perungalathur, Vanduloor, Acharapakkam. Other spare parts and electronics are imported from china and japan.

Special mention and thanks to the Organizing this Event By IEI MGR STUDENT CHAPTER HEAD Dr.F.Antony Xavier Bronson and also for Event Coordinator Mr. T. Jenish