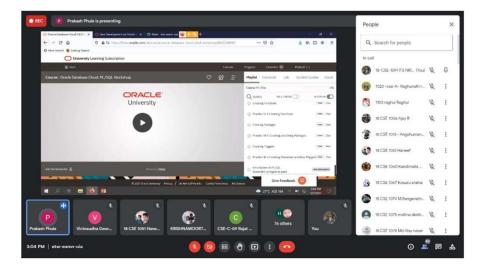

## **EVENT DESCRIPTION:**

The Department of Computer Science and Engineering organised an Technology talk on "ORACLE MACHINE LEARNING" for the students of Dr.M.G.R.Educational and Research Institute. The session started with the welcome note by Mr.P.S.Niroop of 4<sup>th</sup> year B.Tech CSE, followed welcome address by HOD,Dr .S.Geetha, Department of Computer Science and Engineering, Dr.MGR Educational and Research Institute.

Mr.N.Sreedhar gave a brief introduction about the speaker of the session Mr.Prakash Phule, Solution Architect, Oracle India.Mr.Prakash Phule took over the session by explaining the Oracle Machine Learning and how it will benefit employee and companies. He also explained about the OracleFusion Cloud Applications a complete cloud suite engineered to work together also gave a brief about how oracle machine learning works. The speaker explained about their product which is 6month programme to learn and certified in "Oracle Machine Learning".