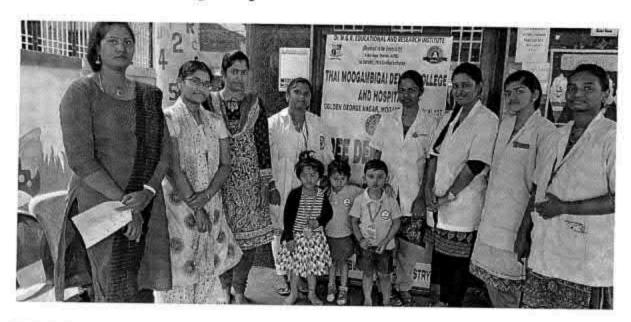

## 38. Dental screening camp

PROGRAMME CO-ORDINATOR National Service Scheme

Dr. M.G.R.
Educational and Research institute
(Desired to be Unsecrets) Maduravoyal, Chamai-35,

C-B. Palanelu

PEGISTRAR

REGISTRAR

#### 6 O Dental screening camp- TMDCH – Dept. Of Public health dentistry- Blossom kids preschool, Virugambakkam

PROGRAMME CO-ORDINATOR
National Service Scheme
Dr. M.G.R.
Educational and Research Institute