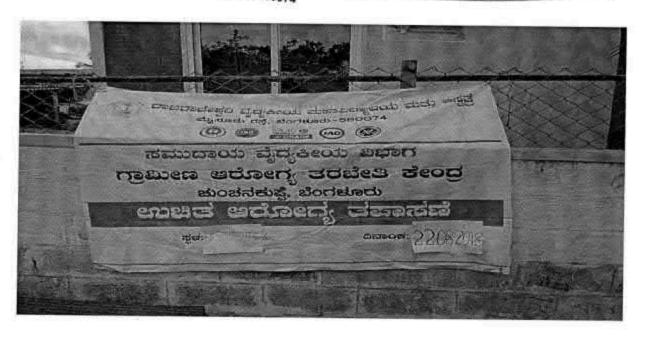

# NATIONAL SERVICE SCHEME

| TITLE                           | PHYSIOTHERAPY CAMP       |
|---------------------------------|--------------------------|
| ORGANIZER                       | FACULTY OF PHYSIOTHERAPY |
| COLLABORATING AGENCY            | RURAL HEALTH CENTRE      |
| DATE AND YEAR                   | 05-05-2016               |
| NUMBER OF STUDENTS PARTICIPATED | 150                      |
| WRITE UP                        | ATTACHED                 |
| PHOTOS                          | ATTACHED                 |