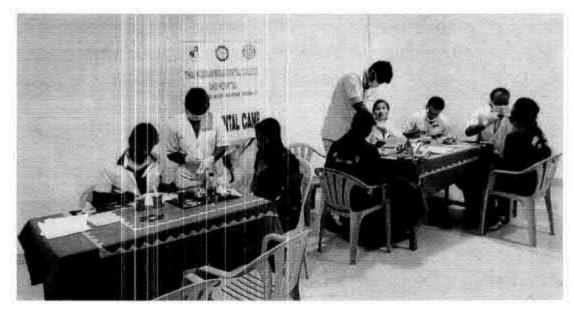

#### 62.DENTAL SCREENING CAMP - TMDCH/ FATHER AGNELS NURSERY AND PRIMARY SCHOOL, MADURAVOYAL

C. B. Prlanete

REGISTRAR

Dr M G R Educational and Research Inshibity
Deemed to be University
Penyar E V R High Road
Maduravoyal Channal-95