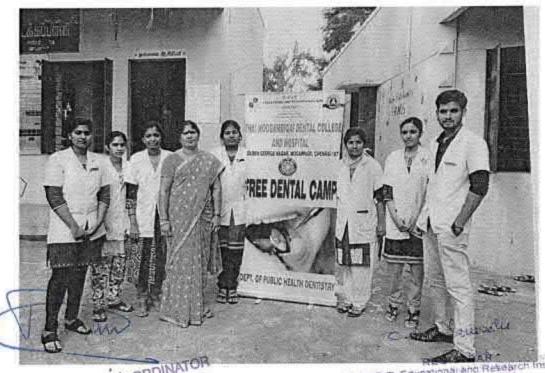

#### 6 O Dental screening camp- TMDCH – Dept. Of Public health dentistry- Blossom kids preschool, Virugambakkam

PROGRAMME CO-ORDINATOR
National Service Scheme
Dr. M.G.R.
Educational and Research Institute