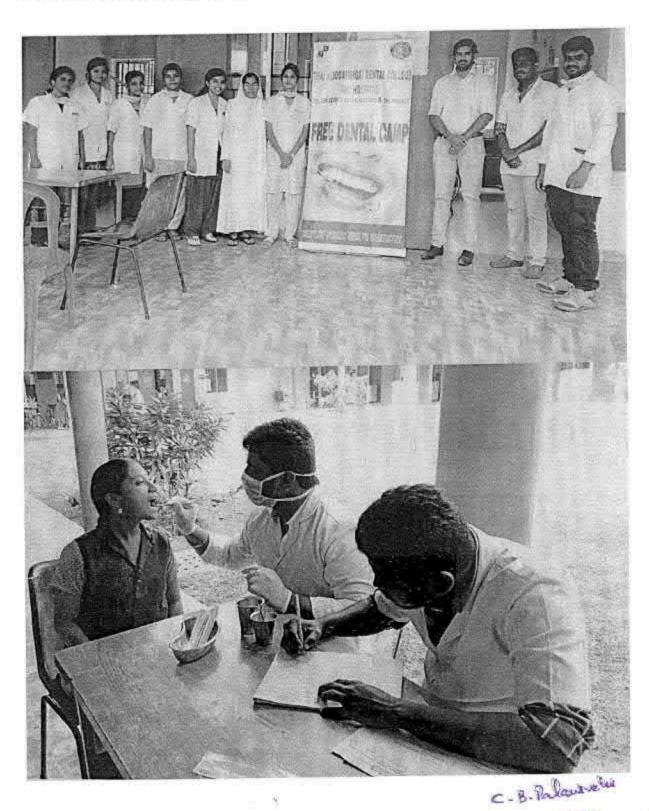

## 38. Dental screening camp

PROGRAMME CO-ORDINATOR National Service Scheme

Dr. M.G.R.
Educational and Research institute
(Desired to be Unsecrets) Maduravoyal, Chamai-35,

C-B. Palanelu

PEGISTRAR

REGISTRAR

#### 6 O Dental screening camp- TMDCH – Dept. Of Public health dentistry- Blossom kids preschool, Virugambakkam

PROGRAMME CO-ORDINATOR
National Service Scheme
Dr. M.G.R.
Educational and Research Institute