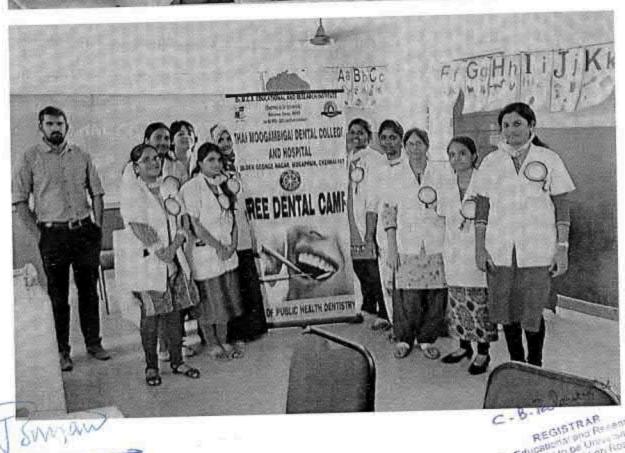

## 38. Dental screening camp

PROGRAMME CO-ORDINATOR National Service Scheme

Dr. M.G.R.
Educational and Research institute
(Desired to be Unsecrets) Maduravoyal, Chamai-35,

C-B. Palanelu

PEGISTRAR

REGISTRAR