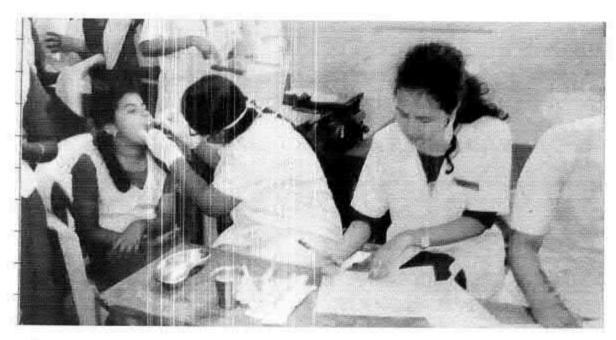

#### 62.DENTAL SCREENING CAMP - TMDCH/ FATHER AGNELS NURSERY AND PRIMARY SCHOOL, MADURAVOYAL

C. B. Prlanete

REGISTRAR

Dr M G R Educational and Research Inshibity
Deemed to be University
Penyar E V R High Road
Maduravoyal Channal-95