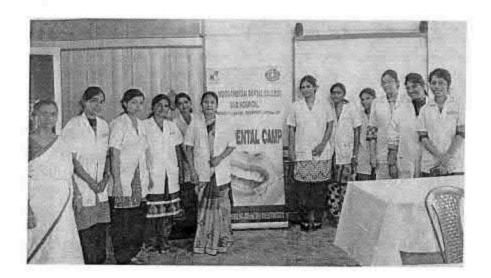

## 38. Dental screening camp

PROGRAMME CO-ORDINATOR National Service Scheme

Dr. M.G.R.
Educational and Research institute
(Desired to be Unsecrets) Maduravoyal, Chamai-35,

C-B. Palanelu

PEGISTRAR

REGISTRAR