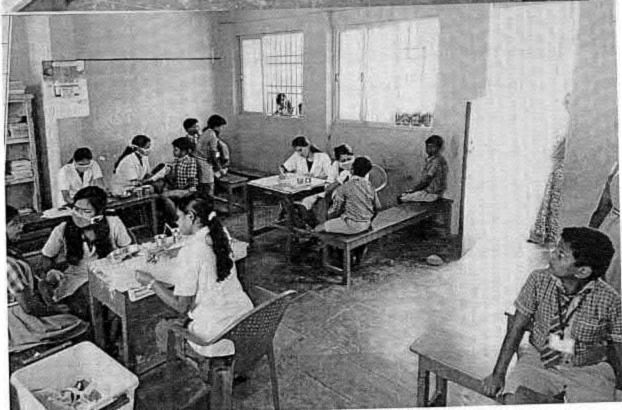

## 38. Dental screening camp

PROGRAMME CO-ORDINATOR National Service Scheme

Dr. M.G.R.
Educational and Research institute
(Desired to be Unsecrets) Maduravoyal, Chamai-35,

C-B. Palanelu

PEGISTRAR

REGISTRAR

#### 6 O Dental screening camp- TMDCH – Dept. Of Public health dentistry- Blossom kids preschool, Virugambakkam

PROGRAMME CO-ORDINATOR
National Service Scheme
Dr. M.G.R.
Educational and Research Institute