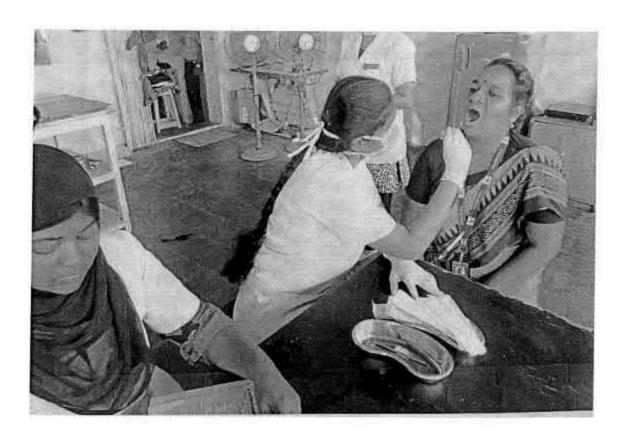

#### 62.DENTAL SCREENING CAMP - TMDCH/ FATHER AGNELS NURSERY AND PRIMARY SCHOOL, MADURAVOYAL

C. B. Prlanete

REGISTRAR

Dr M G R Educational and Research Inshibity
Deemed to be University
Penyar E V R High Road
Maduravoyal Channal-95