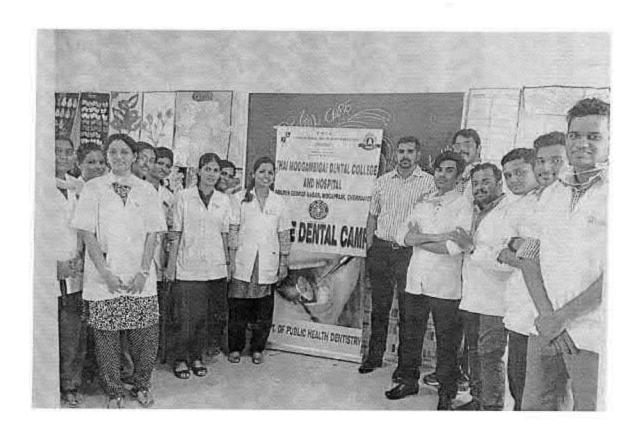

## 38. Dental screening camp

PROGRAMME CO-ORDINATOR National Service Scheme

Dr. M.G.R.
Educational and Research institute
(Desired to be Unsecrets) Maduravoyal, Chamai-35,

C-B. Palanelu

PEGISTRAR

REGISTRAR