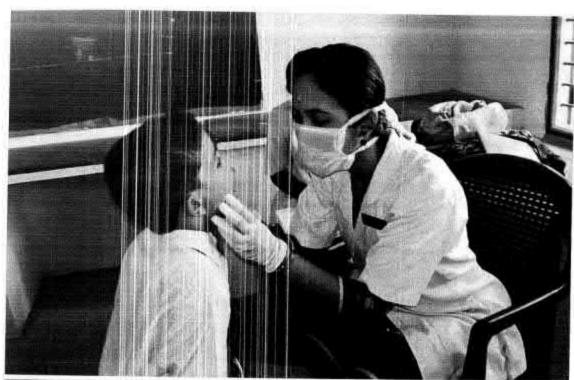

#### 6 O Dental screening camp- TMDCH – Dept. Of Public health dentistry- Blossom kids preschool, Virugambakkam

PROGRAMME CO-ORDINATOR
National Service Scheme
Dr. M.G.R.
Educational and Research Institute