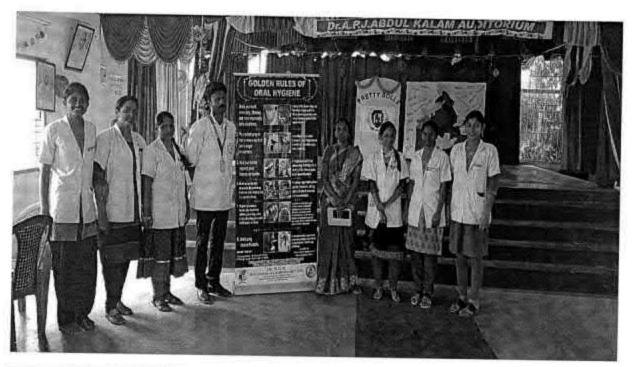

## 38. Dental screening camp

PROGRAMME CO-ORDINATOR National Service Scheme

Dr. M.G.R.
Educational and Research institute
(Desired to be Unsecrets) Maduravoyal, Chamai-35,

C-B. Palanelu

PEGISTRAR

REGISTRAR