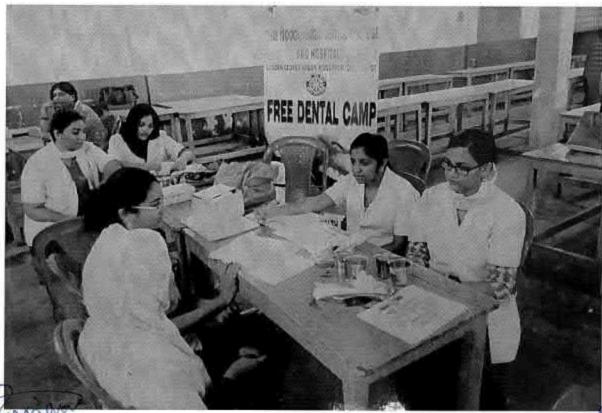

#### 6 O Dental screening camp- TMDCH – Dept. Of Public health dentistry- Blossom kids preschool, Virugambakkam

PROGRAMME CO-ORDINATOR
National Service Scheme
Dr. M.G.R.
Educational and Research Institute