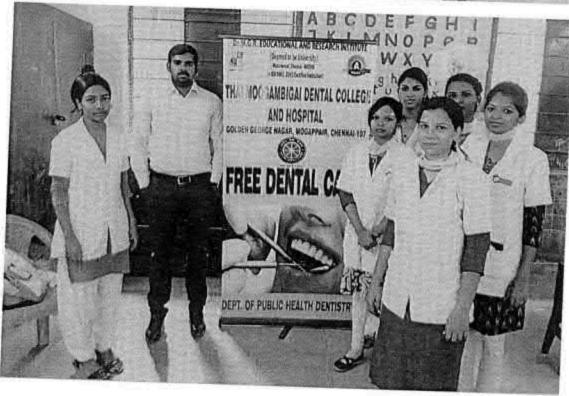

#### 6 O Dental screening camp- TMDCH – Dept. Of Public health dentistry- Blossom kids preschool, Virugambakkam

PROGRAMME CO-ORDINATOR
National Service Scheme
Dr. M.G.R.
Educational and Research Institute