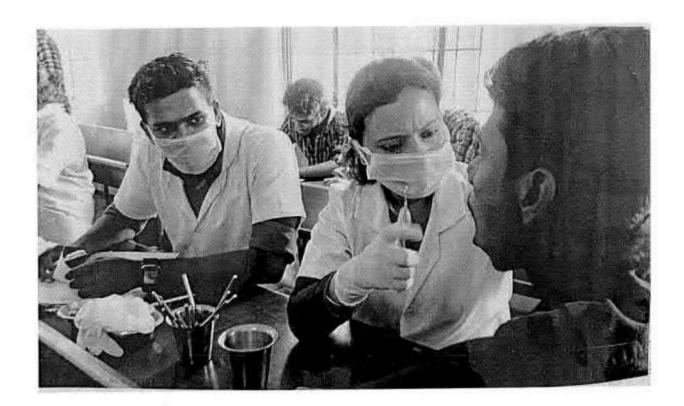

#### 6 O Dental screening camp- TMDCH – Dept. Of Public health dentistry- Blossom kids preschool, Virugambakkam

PROGRAMME CO-ORDINATOR
National Service Scheme
Dr. M.G.R.
Educational and Research Institute