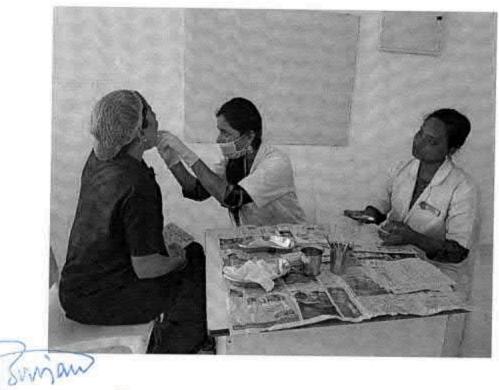

## 38. Dental screening camp

PROGRAMME CO-ORDINATOR National Service Scheme

Dr. M.G.R.
Educational and Research institute
(Desired to be Unsecrets) Maduravoyal, Chamai-35,

C-B. Palanelu

PEGISTRAR

REGISTRAR