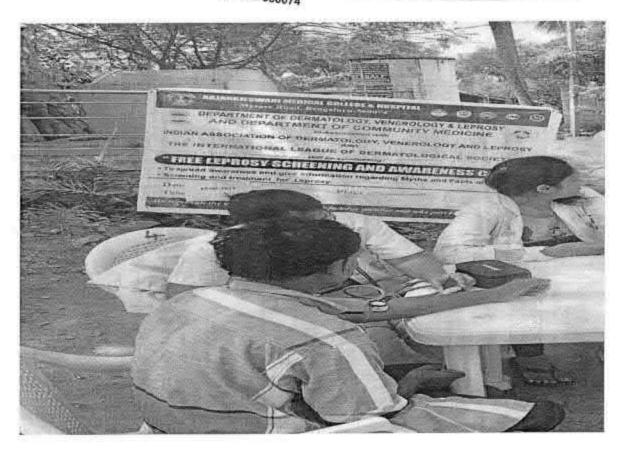

# A.C.S. MEDICAL COLLEGE AND HOSPITAL

Poonamaliee High Road, Velappanchavadi, Chennal - 600 077.

Celebration of

Date: 21" June 2016, Time: 11.00 a.m. Venue: College Lobby

Chief Guest : Thiru. A. RAVIKUMAR, M.B.A. (The Honorable Secretary)