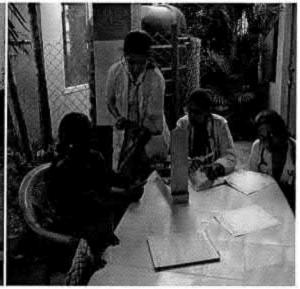

# NATIONAL SERVICE SCHEME

| TITLE                           | PHYSIOTHERAPY CAMP       |
|---------------------------------|--------------------------|
| ORGANIZER                       | FACULTY OF PHYSIOTHERAPY |
| COLLABORATING AGENCY            | RURAL HEALTH CENTRE      |
| DATE AND YEAR                   | 05-05-2016               |
| NUMBER OF STUDENTS PARTICIPATED | 150                      |
| WRITE UP                        | ATTACHED                 |
| PHOTOS                          | ATTACHED                 |

# Report on Physiotherapy Camp; Held on 05-05-2016

The PHYSIOTHERAPY CAMP was organized by Faculty of Physiotherapy
From the Dr MGR educational & research institute, NSS Officers coordinated the camp with the faculty staff.

We have organized a one day, free Physiotherapy, evaluation and treatment camp at Rural health center. Nazarethpet, Chennai on 05/05/2016. The general public have greatly participated and utilized the FREE Physiotherapy services. A team of our internees were accompanied by our faculty members. Dr.S.Sudhakar & Dr.K. Ramanathan to the camp. Interns gained hands on experience in handling different conditions.