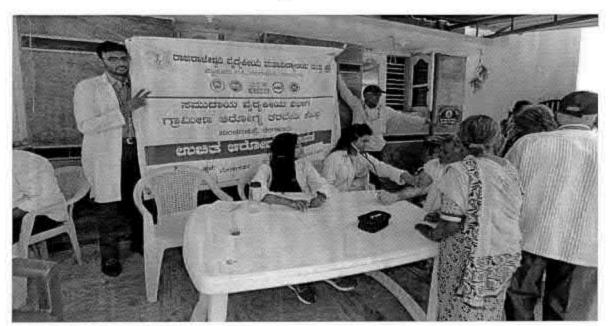

# NATIONAL SERVICE SCHEME

| TITLE                           | PHYSIOTHERAPY CAMP       |
|---------------------------------|--------------------------|
| ORGANIZER                       | FACULTY OF PHYSIOTHERAPY |
| COLLABORATING AGENCY            | RURAL HEALTH CENTRE      |
| DATE AND YEAR                   | 05-05-2016               |
| NUMBER OF STUDENTS PARTICIPATED | 150                      |
| WRITE UP                        | ATTACHED                 |
| PHOTOS                          | ATTACHED                 |

# Report on Physiotherapy Camp; Held on 05-05-2016

The PHYSIOTHERAPY CAMP was organized by Faculty of Physiotherapy
From the Dr MGR educational & research institute, NSS Officers coordinated the camp with the faculty staff.

We have organized a one day, free Physiotherapy, evaluation and treatment camp at Rural health center. Nazarethpet, Chennai on 05/05/2016. The general public have greatly participated and utilized the FREE Physiotherapy services. A team of our internees were accompanied by our faculty members. Dr.S.Sudhakar & Dr.K. Ramanathan to the camp. Interns gained hands on experience in handling different conditions.