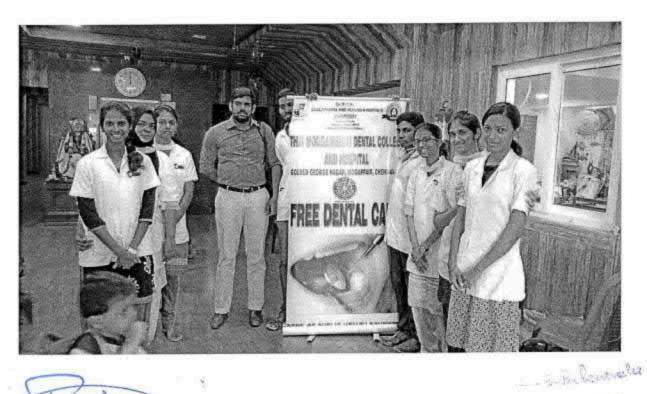

## 65.DENTAL SCREENING CAMP- TMDCH – DEPT. OF PUBLIC HEALTH DENTISTRY- GOD'S OLD AGE HOME

Dental Screening Camp- TMDCH - Dept. Of Public health dentistry- God's Old Age Home

Toman

PROGRAMME CO-ORDINATOR
National Service Scheme
Dr. M.G.R.
Educational and Research Institute
(Deemed to be University)