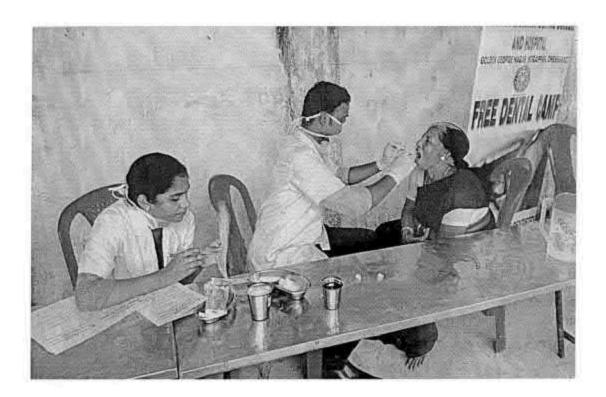

## 38. Dental screening camp

PROGRAMME CO-ORDINATOR National Service Scheme

Dr. M.G.R.
Educational and Research institute
(Desired to be Unsecrets) Maduravoyal, Chamai-35,

C-B. Palanelu

PEGISTRAR

REGISTRAR