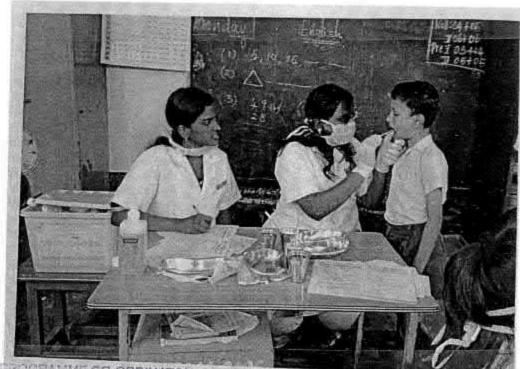

## 38. Dental screening camp

PROGRAMME CO-ORDINATOR National Service Scheme

Dr. M.G.R.
Educational and Research institute
(Desired to be Unsecrets) Maduravoyal, Chamai-35,

C-B. Palanelu

PEGISTRAR

REGISTRAR