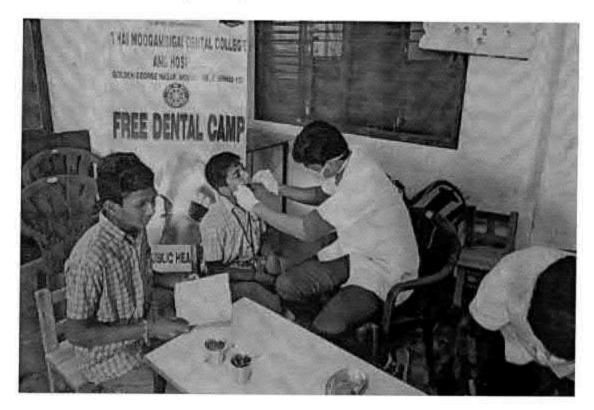

## 38. Dental screening camp

PROGRAMME CO-ORDINATOR National Service Scheme

Dr. M.G.R.
Educational and Research institute
(Desired to be Unsecrets) Maduravoyal, Chamai-35,

C-B. Palanelu

PEGISTRAR

REGISTRAR