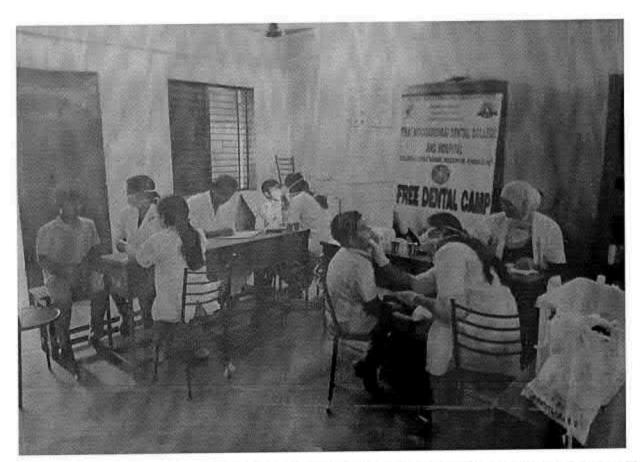

## 38. Dental screening camp

PROGRAMME CO-ORDINATOR National Service Scheme

Dr. M.G.R.
Educational and Research institute
(Desired to be Unsecrets) Maduravoyal, Chamai-35,

C-B. Palanelu

PEGISTRAR

REGISTRAR