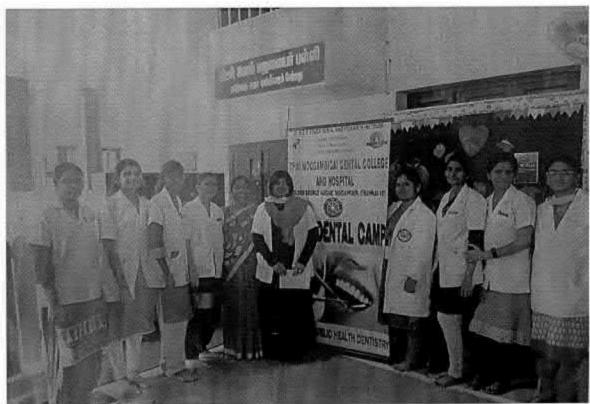

#### 6 O Dental screening camp- TMDCH – Dept. Of Public health dentistry- Blossom kids preschool, Virugambakkam

PROGRAMME CO-ORDINATOR
National Service Scheme
Dr. M.G.R.
Educational and Research Institute