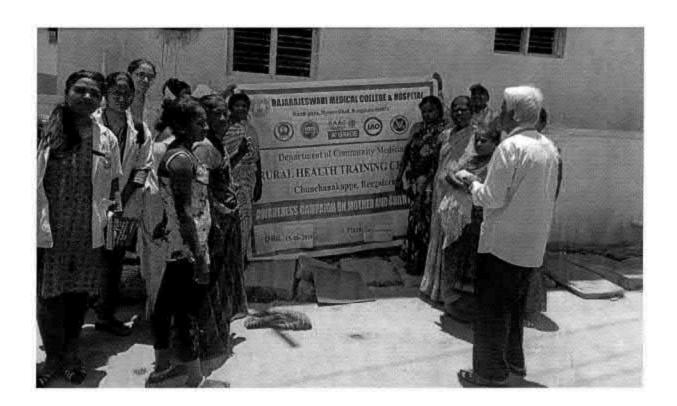

## 5.COMMUNITY AWARENESS PROGRAMME TO OBSERVE WORLD KIDNEY DAY

PROGRAMMY COMPOINATOR
National Service Scheme
Dr. M.G.R.
Educational and Research Institute
(Deemed to be University)
Maduravoyal, Chennal-95.