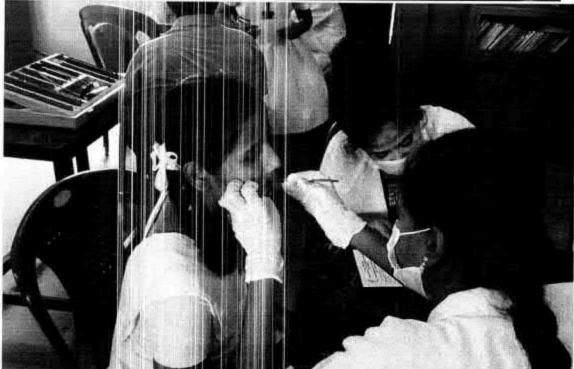

## 38. Dental screening camp

PROGRAMME CO-ORDINATOR National Service Scheme

Dr. M.G.R.
Educational and Research institute
(Desired to be Unsecrets) Maduravoyal, Chamai-35,

C-B. Palanelu

PEGISTRAR

REGISTRAR