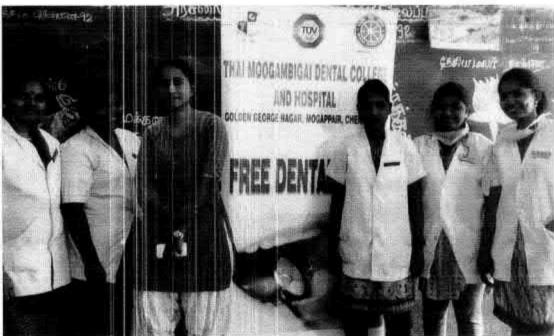

## 38. Dental screening camp

PROGRAMME CO-ORDINATOR National Service Scheme

Dr. M.G.R.
Educational and Research institute
(Desired to be Unsecrets) Maduravoyal, Chamai-35,

C-B. Palanelu

PEGISTRAR

REGISTRAR