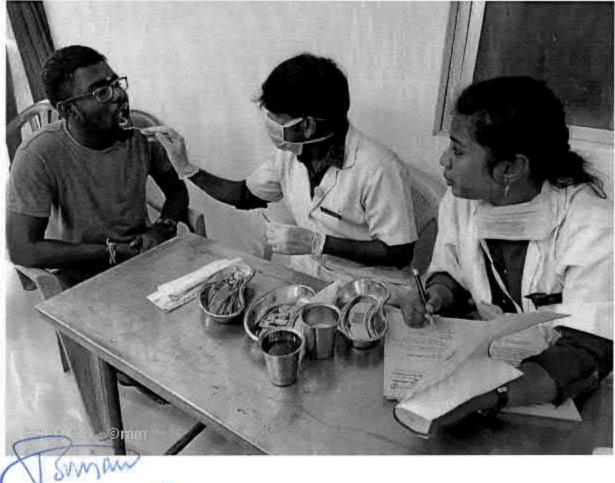

## 38. Dental screening camp

PROGRAMME CO-ORDINATOR National Service Scheme

Dr. M.G.R.
Educational and Research institute
(Desired to be Unsecrets) Maduravoyal, Chamai-35,

C-B. Palanelu

PEGISTRAR

REGISTRAR