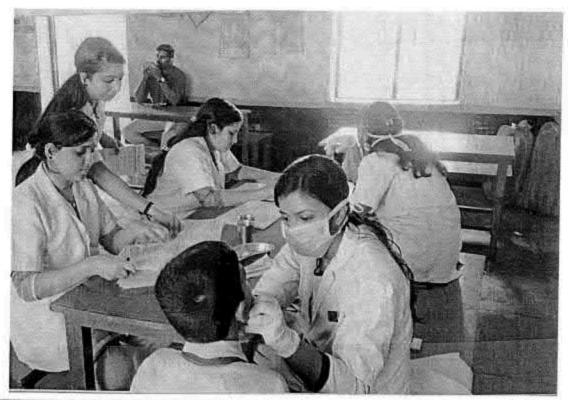

## 38. Dental screening camp

PROGRAMME CO-ORDINATOR National Service Scheme

Dr. M.G.R.
Educational and Research institute
(Desired to be Unsecrets) Maduravoyal, Chamai-35,

C-B. Palanelu

PEGISTRAR

REGISTRAR