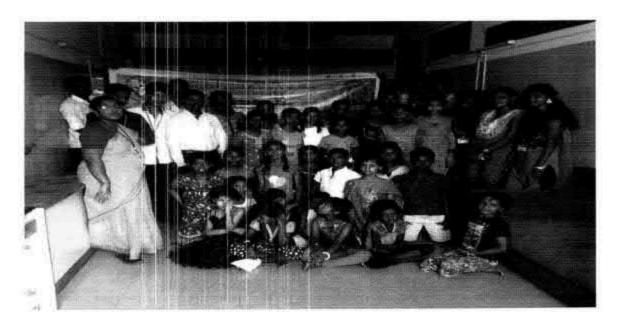

# 19. CORPORATE SOCIAL RESPONSIBILITY(CSR) VISIT TO ORPHANGE

Faculty, Students and Children of the Home

Students Interacting with the children of the Home

PROGRAMME CO-ORDINATOR National Service Schome Dr. M.G.R.