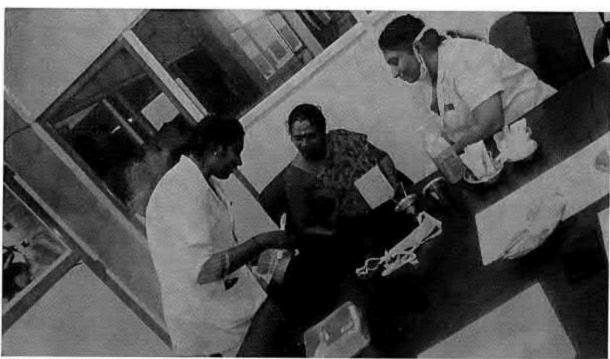

## 38. Dental screening camp

PROGRAMME CO-ORDINATOR National Service Scheme

Dr. M.G.R.
Educational and Research institute
(Desired to be Unsecrets) Maduravoyal, Chamai-35,

C-B. Palanelu

PEGISTRAR

REGISTRAR