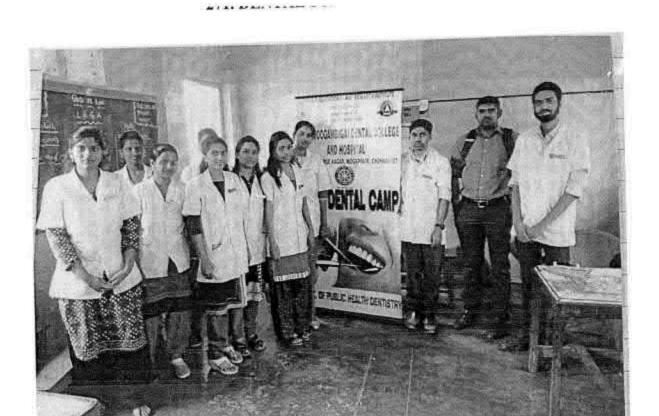

## 38. Dental screening camp

PROGRAMME CO-ORDINATOR National Service Scheme

Dr. M.G.R.
Educational and Research institute
(Desired to be Unsecrets) Maduravoyal, Chamai-35,

C-B. Palanelu

PEGISTRAR

REGISTRAR

#### 6 O Dental screening camp- TMDCH – Dept. Of Public health dentistry- Blossom kids preschool, Virugambakkam

PROGRAMME CO-ORDINATOR
National Service Scheme
Dr. M.G.R.
Educational and Research Institute