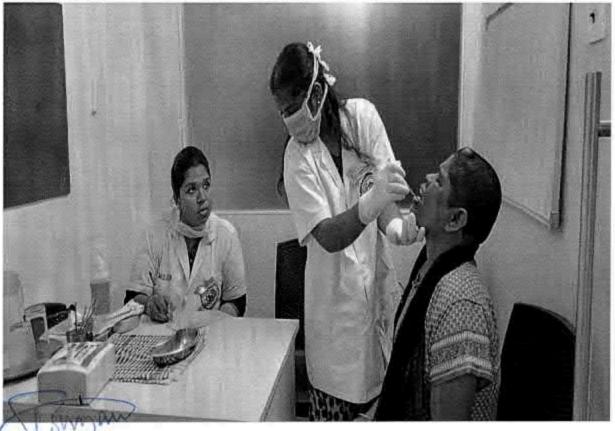

#### 62.DENTAL SCREENING CAMP - TMDCH/ FATHER AGNELS NURSERY AND PRIMARY SCHOOL, MADURAVOYAL

C. B. Prlanete

REGISTRAR

Dr M G R Educational and Research Inshibity
Deemed to be University
Penyar E V R High Road
Maduravoyal Channal-95