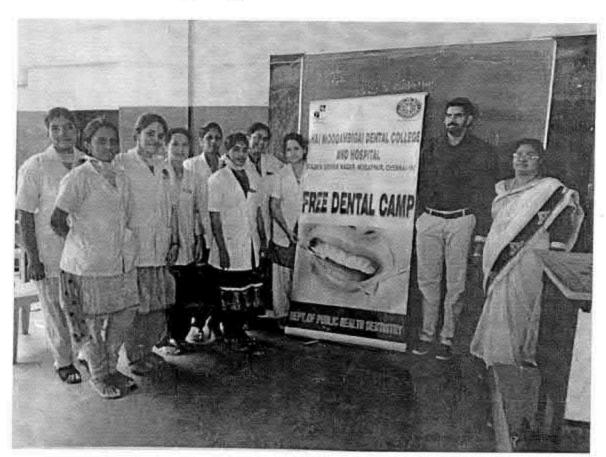

## 38. Dental screening camp

PROGRAMME CO-ORDINATOR National Service Scheme

Dr. M.G.R.
Educational and Research institute
(Desired to be Unsecrets) Maduravoyal, Chamai-35,

C-B. Palanelu

PEGISTRAR

REGISTRAR