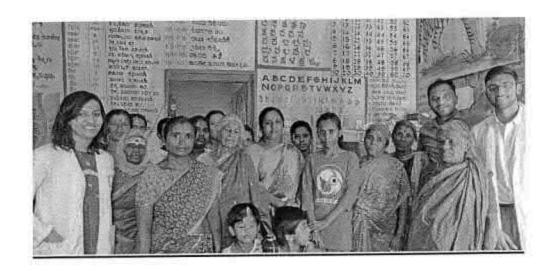

#### 6 O Dental screening camp- TMDCH – Dept. Of Public health dentistry- Blossom kids preschool, Virugambakkam

PROGRAMME CO-ORDINATOR
National Service Scheme
Dr. M.G.R.
Educational and Research Institute