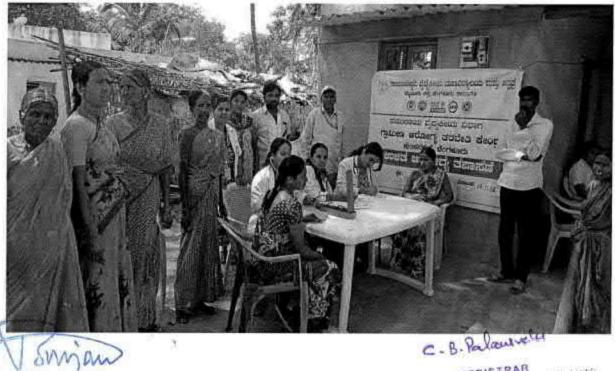

## 5.COMMUNITY AWARENESS PROGRAMME TO OBSERVE WORLD KIDNEY DAY

PROGRAMMY COMPOINATOR
National Service Scheme
Dr. M.G.R.
Educational and Research Institute
(Deemed to be University)
Maduravoyal, Chennal-95.

C-B. Palanevelu REGISTRAR

Deemad to be University
Penyar E.VR. High Road
Maduravoyal Chennai-95