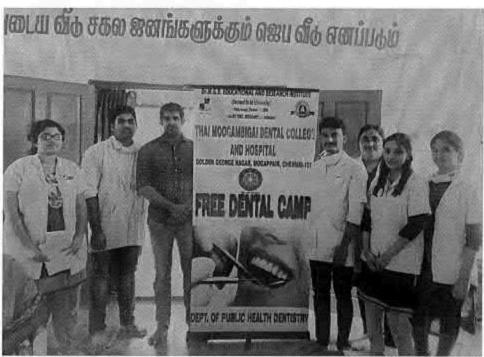

## 38. Dental screening camp

PROGRAMME CO-ORDINATOR National Service Scheme

Dr. M.G.R.
Educational and Research institute
(Desired to be Unsecrets) Maduravoyal, Chamai-35,

C-B. Palanelu

PEGISTRAR

REGISTRAR