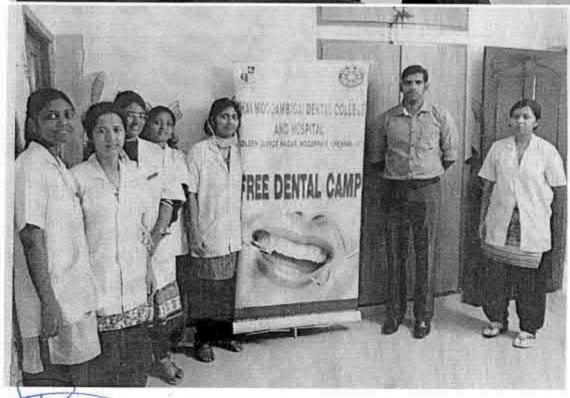

## 38. Dental screening camp

PROGRAMME CO-ORDINATOR National Service Scheme

Dr. M.G.R.
Educational and Research institute
(Desired to be Unsecrets) Maduravoyal, Chamai-35,

C-B. Palanelu

PEGISTRAR

REGISTRAR