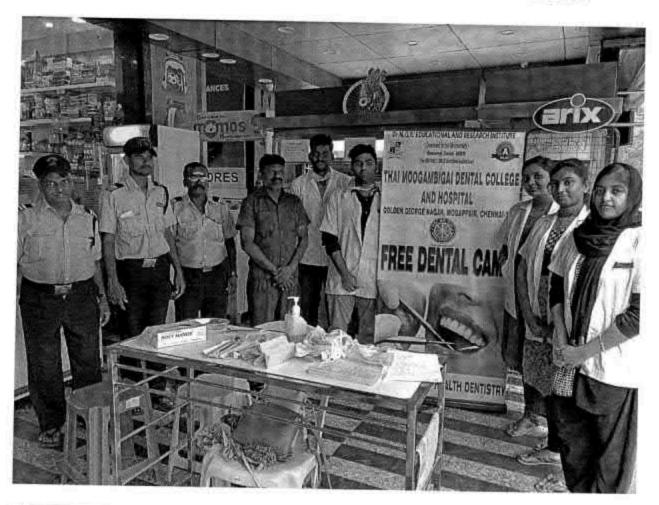

## 38. Dental screening camp

PROGRAMME CO-ORDINATOR National Service Scheme

Dr. M.G.R.
Educational and Research institute
(Desired to be Unsecrets) Maduravoyal, Chamai-35,

C-B. Palanelu

PEGISTRAR

REGISTRAR

#### 6 O Dental screening camp- TMDCH – Dept. Of Public health dentistry- Blossom kids preschool, Virugambakkam

PROGRAMME CO-ORDINATOR
National Service Scheme
Dr. M.G.R.
Educational and Research Institute

## 65.DENTAL SCREENING CAMP- TMDCH – DEPT. OF PUBLIC HEALTH DENTISTRY- GOD'S OLD AGE HOME

Dental Screening Camp- TMDCH - Dept. Of Public health dentistry- God's Old Age Home

Toman

PROGRAMME CO-ORDINATOR
National Service Scheme
Dr. M.G.R.
Educational and Research Institute
(Deemed to be University)