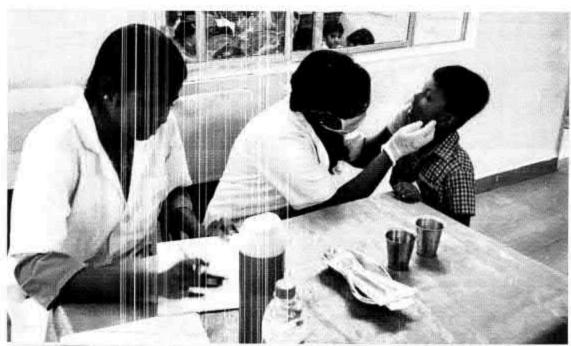

#### 62.DENTAL SCREENING CAMP - TMDCH/ FATHER AGNELS NURSERY AND PRIMARY SCHOOL, MADURAVOYAL

C. B. Prlanete

REGISTRAR

Dr M G R Educational and Research Inshibity
Deemed to be University
Penyar E V R High Road
Maduravoyal Channal-95