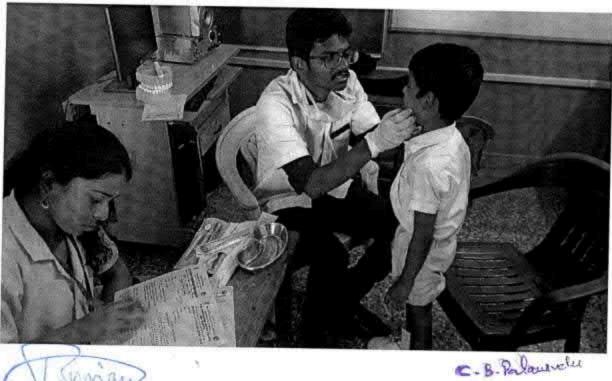

#### 62.DENTAL SCREENING CAMP - TMDCH/ FATHER AGNELS NURSERY AND PRIMARY SCHOOL, MADURAVOYAL

C. B. Prlanete

REGISTRAR

Dr M G R Educational and Research Inshibity
Deemed to be University
Penyar E V R High Road
Maduravoyal Channal-95

#### 64.PUBLIC HEALTH AWARENESS AND DENTAL SCREENING CAMP - TMDCH/ SHABNAM, KODAMBAKKAM

C. B. Parlaus

REGISTRAR
REGISTRAR
REGISTRAR
BY MGR Educational and Research Institute
Deemed to be University
Deemed to be University
Perival EVR High Road
Perival EVR High Road
Maduravoyal Chemia-95