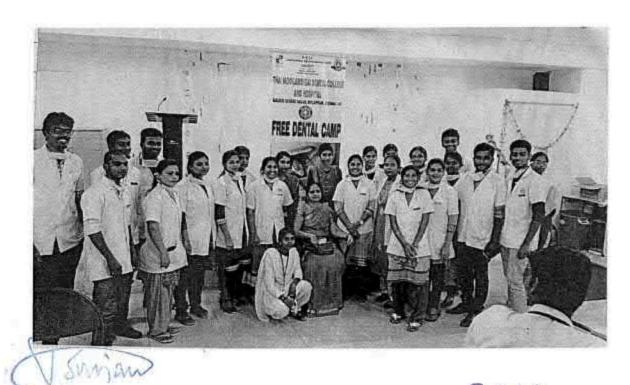

## 38. Dental screening camp

PROGRAMME CO-ORDINATOR National Service Scheme

Dr. M.G.R.
Educational and Research institute
(Desired to be Unsecrets) Maduravoyal, Chamai-35,

C-B. Palanelu

PEGISTRAR

REGISTRAR