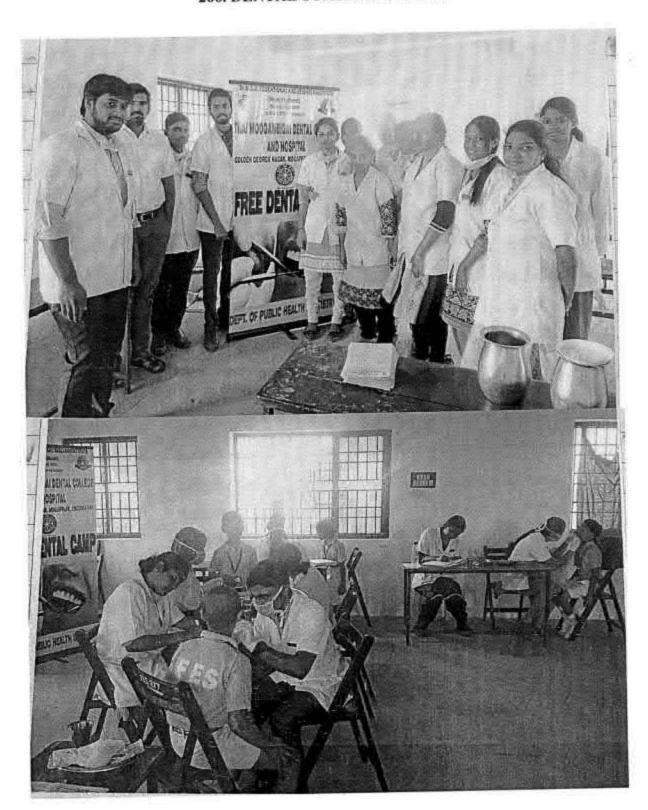

## 38. Dental screening camp

PROGRAMME CO-ORDINATOR National Service Scheme

Dr. M.G.R.
Educational and Research institute
(Desired to be Unsecrets) Maduravoyal, Chamai-35,

C-B. Palanelu

PEGISTRAR

REGISTRAR