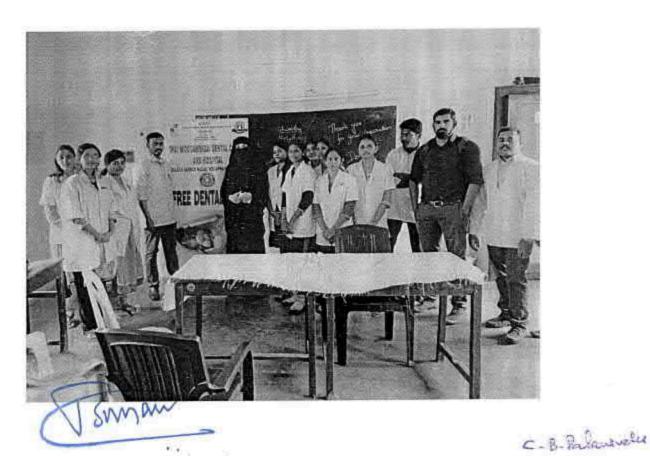

#### 6 O Dental screening camp- TMDCH – Dept. Of Public health dentistry- Blossom kids preschool, Virugambakkam

PROGRAMME CO-ORDINATOR
National Service Scheme
Dr. M.G.R.
Educational and Research Institute