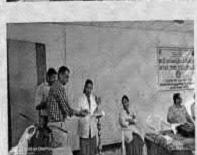

# NATIONAL SERVICE SCHEME

| TITLE                           | PHYSIOTHERAPY CAMP       |
|---------------------------------|--------------------------|
| ORGANIZER                       | FACULTY OF PHYSIOTHERAPY |
| COLLABORATING AGENCY            | RURAL HEALTH CENTRE      |
| DATE AND YEAR                   | 05-05-2016               |
| NUMBER OF STUDENTS PARTICIPATED | 150                      |
| WRITE UP                        | ATTACHED                 |
| PHOTOS                          | ATTACHED                 |

# Report on Physiotherapy Camp; Held on 05-05-2016

The PHYSIOTHERAPY CAMP was organized by Faculty of Physiotherapy
From the Dr MGR educational & research institute, NSS Officers coordinated the camp with the faculty staff.

We have organized a one day, free Physiotherapy, evaluation and treatment camp at Rural health center. Nazarethpet, Chennai on 05/05/2016. The general public have greatly participated and utilized the FREE Physiotherapy services. A team of our internees were accompanied by our faculty members. Dr.S.Sudhakar & Dr.K. Ramanathan to the camp. Interns gained hands on experience in handling different conditions.