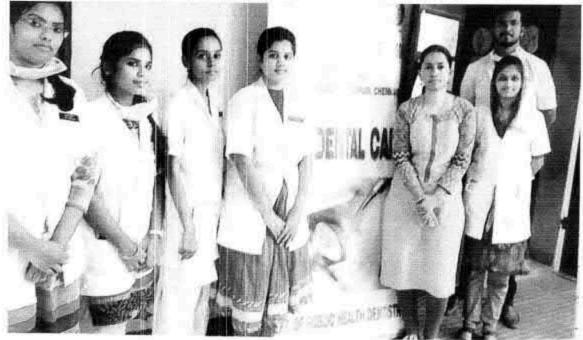

## 38. Dental screening camp

PROGRAMME CO-ORDINATOR National Service Scheme

Dr. M.G.R.
Educational and Research institute
(Desired to be Unsecrets) Maduravoyal, Chamai-35,

C-B. Palanelu

PEGISTRAR

REGISTRAR

#### 6 O Dental screening camp- TMDCH – Dept. Of Public health dentistry- Blossom kids preschool, Virugambakkam

PROGRAMME CO-ORDINATOR
National Service Scheme
Dr. M.G.R.
Educational and Research Institute