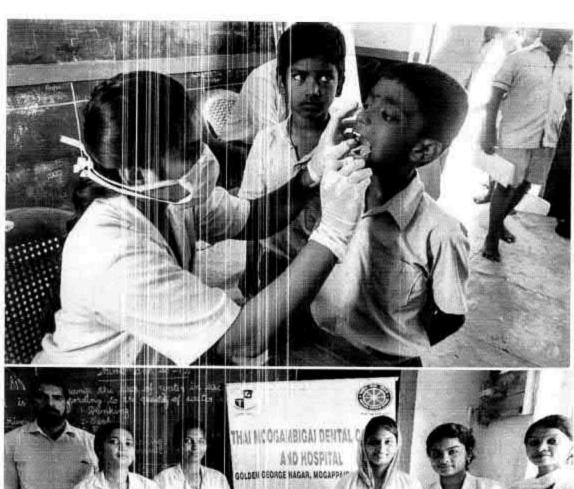

## 38. Dental screening camp

PROGRAMME CO-ORDINATOR National Service Scheme

Dr. M.G.R.
Educational and Research institute
(Desired to be Unsecrets) Maduravoyal, Chamai-35,

C-B. Palanelu

PEGISTRAR

REGISTRAR