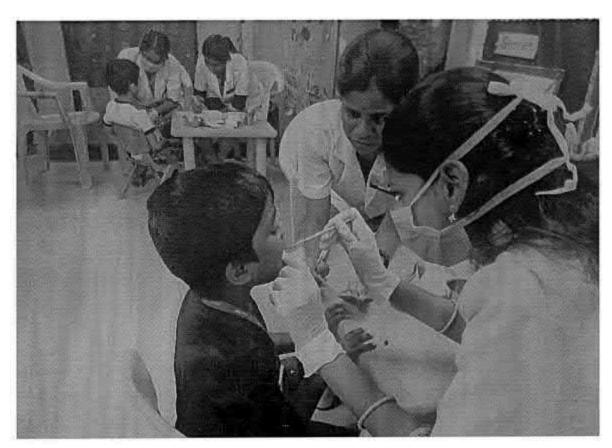

## 38. Dental screening camp

PROGRAMME CO-ORDINATOR National Service Scheme

Dr. M.G.R.
Educational and Research institute
(Desired to be Unsecrets) Maduravoyal, Chamai-35,

C-B. Palanelu

PEGISTRAR

REGISTRAR