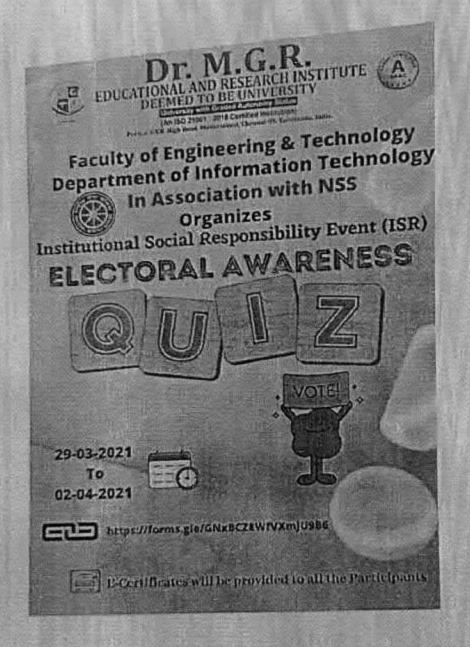

y
Pertyar E VR High Road
Chemesus 5





# Dr. M.G.R

# EDUCATIONAL AND RESEARCH INSTITUTE

(Deemed to be University with Special Autonomy Status) Accredited by NAAC with W Oracle ( OGPA S.SI for 4 point scale )

An ISO Certified Institution

NO WATER, DON'T FORGET TO SAVE THE RAIN. NO LIFE LET'S PREVENT TOMORROW'S PAIN SAVE WATER RAINWATER HARVESTING ROCKS!

"Life depends on water, the reservoir depends on you."



FACULTY OF PHYSIOTHERAPY

NSS unit 6

#### 600.Dental screening camp





National Service Scheme
Dr. M.G.R.
Educational and Research Institute
(Chemnal to be University)
Maduravoyal, Chennal-95.

C. B. Palaurem

Dr. M.G.R. Educational and Research Deemed to be University Deemed to be University Perivar E.V.R. High Road Perivar E.V.R. High Road Maduravoyal Chichna-Se.



620.



Or M.G.P. Educational and Research In-Deemed to be University Penyar E.V.R. High Rood Maduravayar Costin

PROGRAMME CO-ORDINATOR National Service Scheme

Educational and Research Institute (Deemed to be University). Madurayoval Committee

C-B-Palameter REGISTRAR

TAGALLY OF PHYMOTHERAPY



Dr.M.G.R.

Educational and Research Institute

(DEEMED TO BE UNIVERSITY)
(An ISO Certified Institution)

University with Graded Autonomy Status

Maduravoyal, Chennai - 600 095







# **FACULTY OF** PHYSIOTHERAPY, NURSING

oo Scheme

Institute

C-B. Palamenter

Dr M G R Educational and Research Insur-Deemed to be University Pertyer E V R High Road Medicavoyal Chones of REGISTRAR









Faculty Of Physiotherapy





STAY AT HOMI

PROGRAMME CO-ORDINATOR
National Service Scheme
Dt. M.G.R.

REGISTEAR
RE