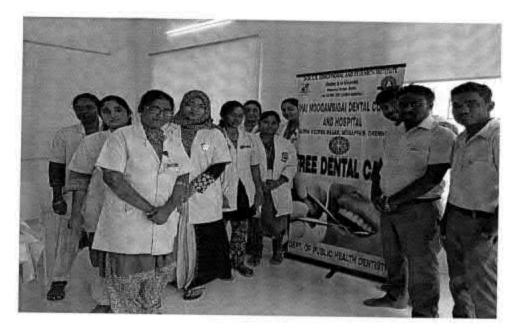

## 38. Dental screening camp

PROGRAMME CO-ORDINATOR National Service Scheme

Dr. M.G.R.
Educational and Research institute
(Desired to be Unsecrets) Maduravoyal, Chamai-35,

C-B. Palanelu

PEGISTRAR

REGISTRAR