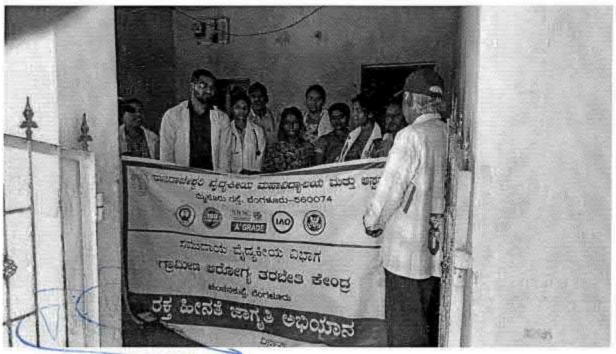

## 5.COMMUNITY AWARENESS PROGRAMME TO OBSERVE WORLD KIDNEY DAY

PROGRAMMY COMPOINATOR
National Service Scheme
Dr. M.G.R.
Educational and Research Institute
(Deemed to be University)
Maduravoyal, Chennal-95.

C-B. Palanevelu REGISTRAR

Deemad to be University
Penyar E.VR. High Road
Maduravoyal Chennai-95