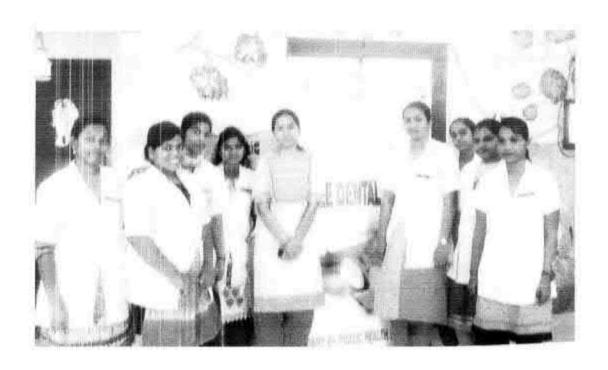

## 38. Dental screening camp

PROGRAMME CO-ORDINATOR National Service Scheme

Dr. M.G.R.
Educational and Research institute
(Desired to be Unsecrets) Maduravoyal, Chamai-35,

C-B. Palanelu

PEGISTRAR

REGISTRAR

#### 6 O Dental screening camp- TMDCH – Dept. Of Public health dentistry- Blossom kids preschool, Virugambakkam

PROGRAMME CO-ORDINATOR
National Service Scheme
Dr. M.G.R.
Educational and Research Institute