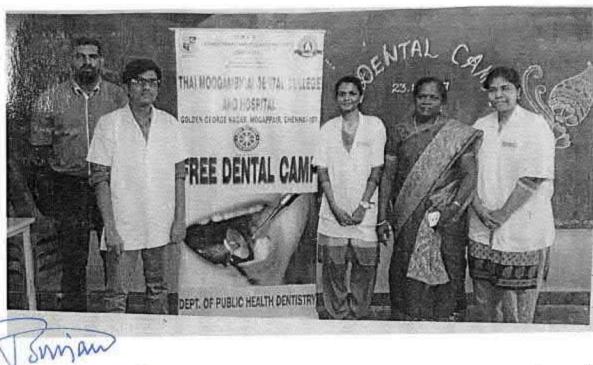

## 38. Dental screening camp

PROGRAMME CO-ORDINATOR National Service Scheme

Dr. M.G.R.
Educational and Research institute
(Desired to be Unsecrets) Maduravoyal, Chamai-35,

C-B. Palanelu

PEGISTRAR

REGISTRAR