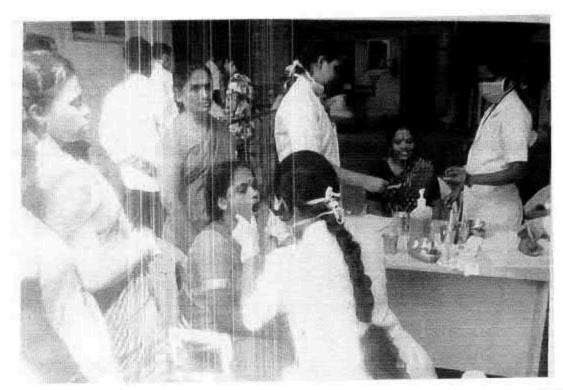

#### 62.DENTAL SCREENING CAMP - TMDCH/ FATHER AGNELS NURSERY AND PRIMARY SCHOOL, MADURAVOYAL

C. B. Prlanete

REGISTRAR

Dr M G R Educational and Research Inshibity
Deemed to be University
Penyar E V R High Road
Maduravoyal Channal-95