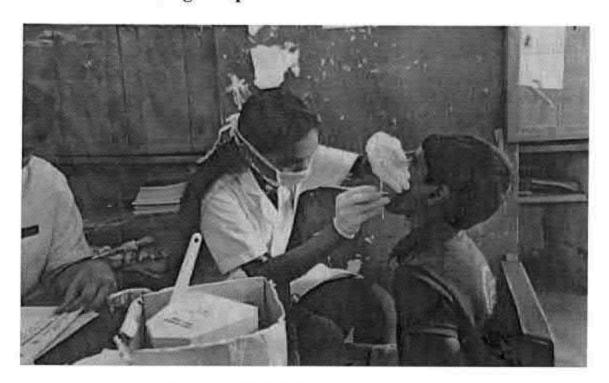

## 38. Dental screening camp

PROGRAMME CO-ORDINATOR National Service Scheme

Dr. M.G.R.
Educational and Research institute
(Desired to be Unsecrets) Maduravoyal, Chamai-35,

C-B. Palanelu

PEGISTRAR

REGISTRAR

#### 6 O Dental screening camp- TMDCH – Dept. Of Public health dentistry- Blossom kids preschool, Virugambakkam

PROGRAMME CO-ORDINATOR
National Service Scheme
Dr. M.G.R.
Educational and Research Institute