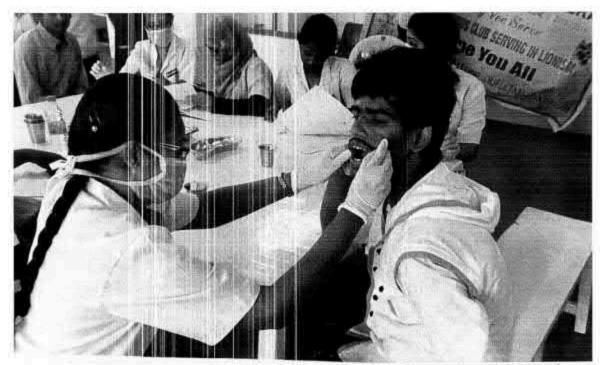

#### 62.DENTAL SCREENING CAMP - TMDCH/ FATHER AGNELS NURSERY AND PRIMARY SCHOOL, MADURAVOYAL

C. B. Prlanete

REGISTRAR

Dr M G R Educational and Research Inshibity
Deemed to be University
Penyar E V R High Road
Maduravoyal Channal-95