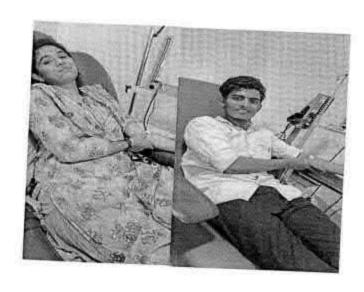

# NATIONAL SERVICE SCHEME

| TITLE                           | PHYSIOTHERAPY CAMP       |
|---------------------------------|--------------------------|
| ORGANIZER                       | FACULTY OF PHYSIOTHERAPY |
| COLLABORATING AGENCY            | RURAL HEALTH CENTRE      |
| DATE AND YEAR                   | 05-05-2016               |
| NUMBER OF STUDENTS PARTICIPATED | 150                      |
| WRITE UP                        | ATTACHED                 |
| PHOTOS                          | ATTACHED                 |

# Report on Physiotherapy Camp; Held on 05-05-2016

The PHYSIOTHERAPY CAMP was organized by Faculty of Physiotherapy
From the Dr MGR educational & research institute, NSS Officers coordinated the camp with the faculty staff.

We have organized a one day, free Physiotherapy, evaluation and treatment camp at Rural health center. Nazarethpet, Chennai on 05/05/2016. The general public have greatly participated and utilized the FREE Physiotherapy services. A team of our internees were accompanied by our faculty members. Dr.S.Sudhakar & Dr.K. Ramanathan to the camp. Interns gained hands on experience in handling different conditions.