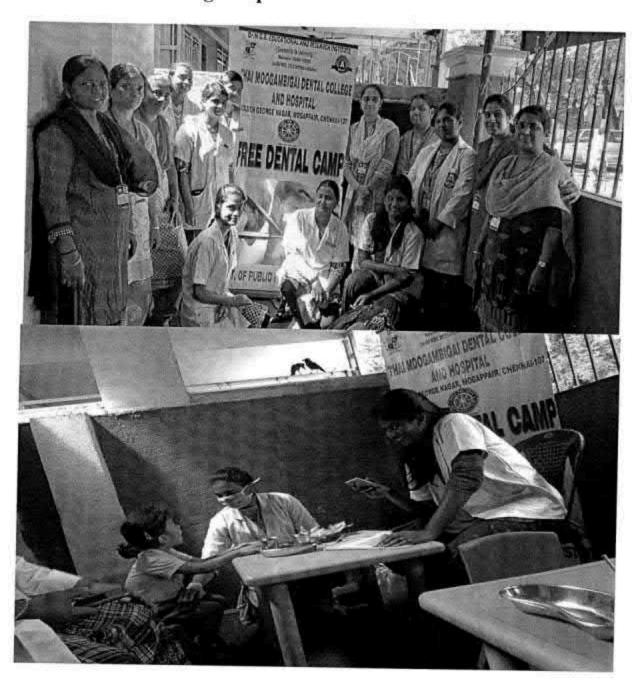

## 38. Dental screening camp

PROGRAMME CO-ORDINATOR National Service Scheme

Dr. M.G.R.
Educational and Research institute
(Desired to be Unsecrets) Maduravoyal, Chamai-35,

C-B. Palanelu

PEGISTRAR

REGISTRAR

#### 6 O Dental screening camp- TMDCH – Dept. Of Public health dentistry- Blossom kids preschool, Virugambakkam

PROGRAMME CO-ORDINATOR
National Service Scheme
Dr. M.G.R.
Educational and Research Institute