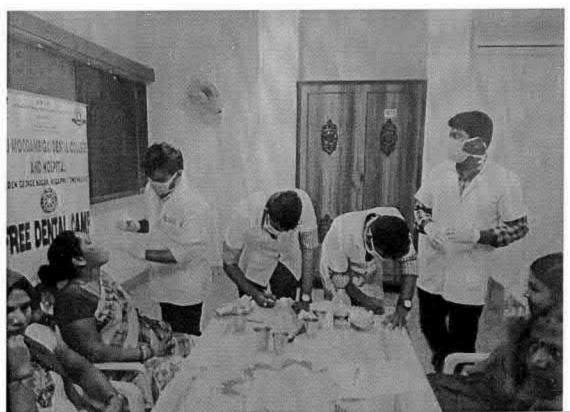

## 38. Dental screening camp

PROGRAMME CO-ORDINATOR National Service Scheme

Dr. M.G.R.
Educational and Research institute
(Desired to be Unsecrets) Maduravoyal, Chamai-35,

C-B. Palanelu

PEGISTRAR

REGISTRAR