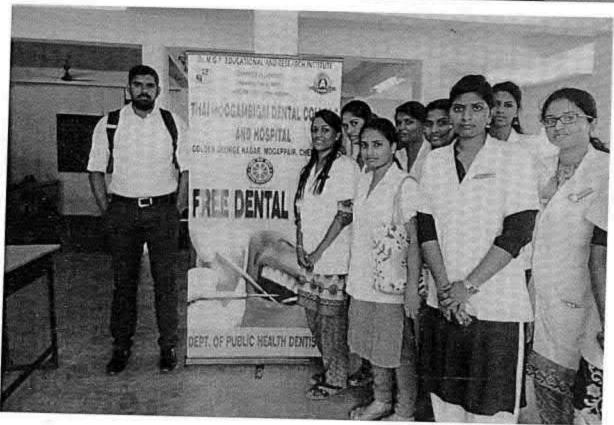

#### 66.DENTAL SCREENING CAMP- TMDCH/ VILLIVAKKAM ORATHCHI THODAKA PALLI, MOGAPPAIR

Dental screening camp- TMDCH/ Villivakkam orathchi thodaka palli, mogappair

C. B. Palmerelu

Or. M.G.R. Educational and Research Institut.