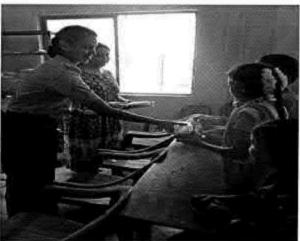

# Report on Physiotherapy Camp; Held on 05-05-2016

The PHYSIOTHERAPY CAMP was organized by Faculty of Physiotherapy
From the Dr MGR educational & research institute, NSS Officers coordinated the camp with the faculty staff.

We have organized a one day, free Physiotherapy, evaluation and treatment camp at Rural health center. Nazarethpet, Chennai on 05/05/2016. The general public have greatly participated and utilized the FREE Physiotherapy services. A team of our internees were accompanied by our faculty members. Dr.S.Sudhakar & Dr.K. Ramanathan to the camp. Interns gained hands on experience in handling different conditions.