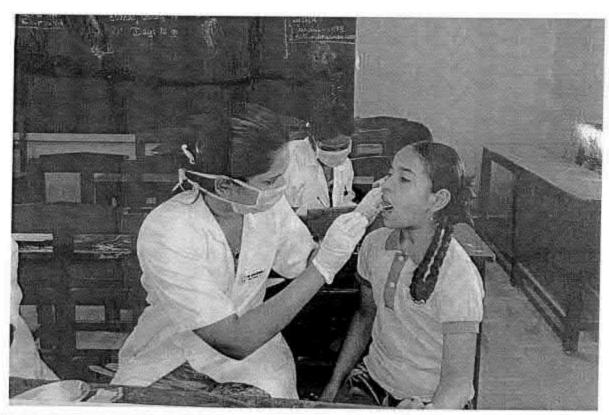

#### 6 O Dental screening camp- TMDCH – Dept. Of Public health dentistry- Blossom kids preschool, Virugambakkam

PROGRAMME CO-ORDINATOR
National Service Scheme
Dr. M.G.R.
Educational and Research Institute