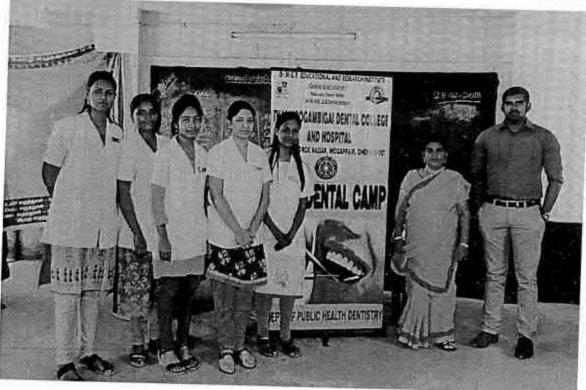

#### 62.DENTAL SCREENING CAMP - TMDCH/ FATHER AGNELS NURSERY AND PRIMARY SCHOOL, MADURAVOYAL

C. B. Prlanete

REGISTRAR

Dr M G R Educational and Research Inshibity
Deemed to be University
Penyar E V R High Road
Maduravoyal Channal-95