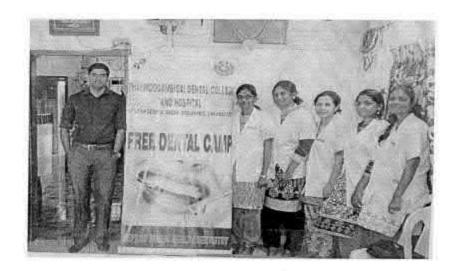

## 38. Dental screening camp

PROGRAMME CO-ORDINATOR National Service Scheme

Dr. M.G.R.
Educational and Research institute
(Desired to be Unsecrets) Maduravoyal, Chamai-35,

C-B. Palanelu

PEGISTRAR

REGISTRAR