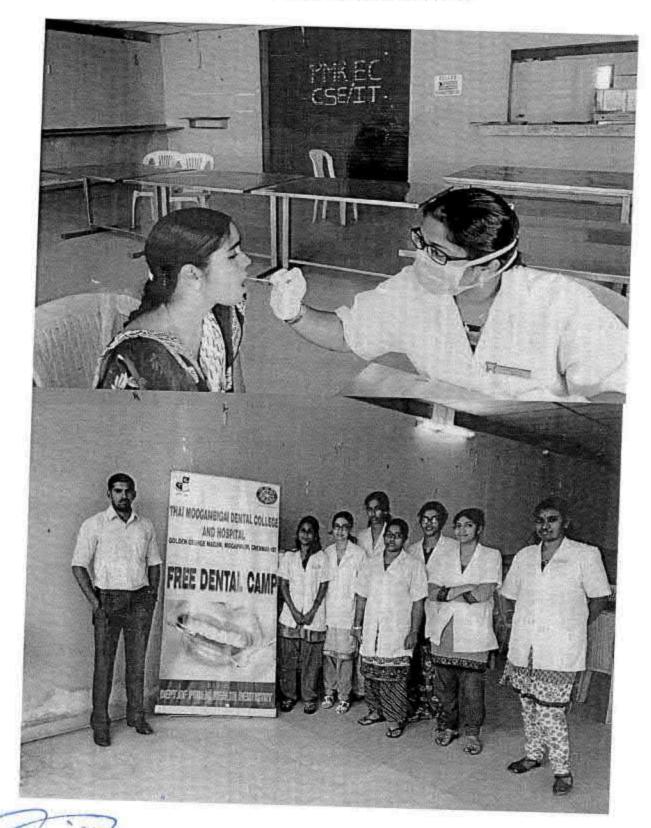

#### 6 O Dental screening camp- TMDCH – Dept. Of Public health dentistry- Blossom kids preschool, Virugambakkam

PROGRAMME CO-ORDINATOR
National Service Scheme
Dr. M.G.R.
Educational and Research Institute

(Deemed to be University.

REGISTRAR

By MGR Educational and Research Institute
Deemed to be University
Pertyal EVR High Road
Maduravoyal Channal-95

61.