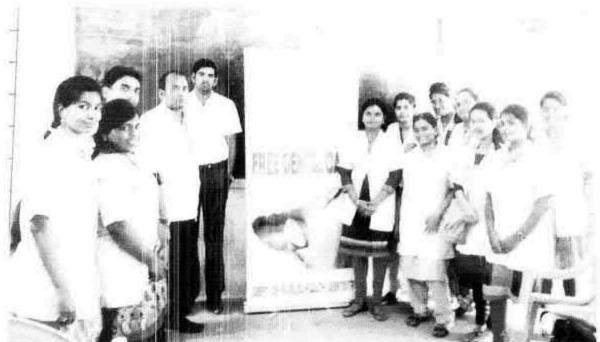

## 38. Dental screening camp

PROGRAMME CO-ORDINATOR National Service Scheme

Dr. M.G.R.
Educational and Research institute
(Desired to be Unsecrets) Maduravoyal, Chamai-35,

C-B. Palanelu

PEGISTRAR

REGISTRAR