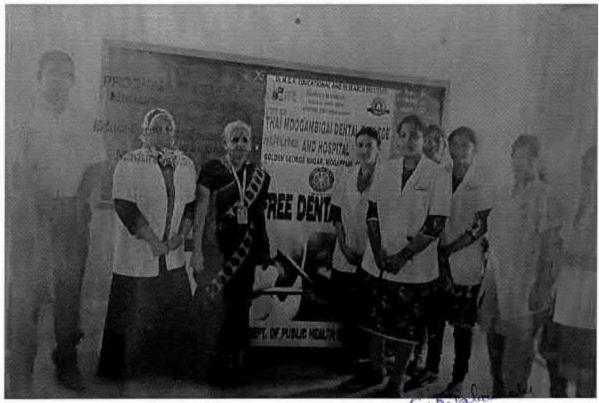

## 38. Dental screening camp

PROGRAMME CO-ORDINATOR National Service Scheme

Dr. M.G.R.
Educational and Research institute
(Desired to be Unsecrets) Maduravoyal, Chamai-35,

C-B. Palanelu

PEGISTRAR

REGISTRAR