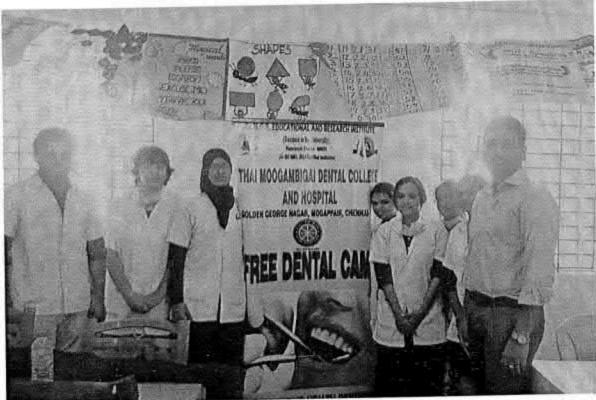

## 38. Dental screening camp

PROGRAMME CO-ORDINATOR National Service Scheme

Dr. M.G.R.
Educational and Research institute
(Desired to be Unsecrets) Maduravoyal, Chamai-35,

C-B. Palanelu

PEGISTRAR

REGISTRAR