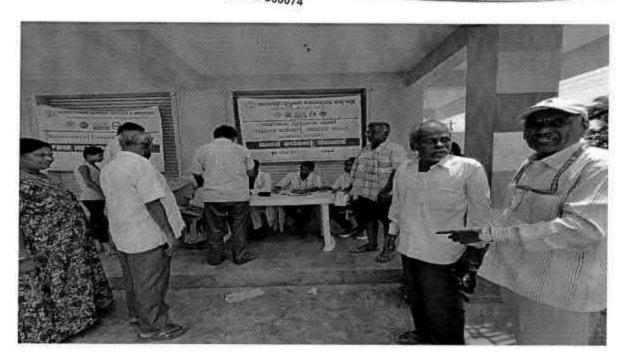

# NATIONAL SERVICE SCHEME

| TITLE                           | PHYSIOTHERAPY CAMP       |
|---------------------------------|--------------------------|
| ORGANIZER                       | FACULTY OF PHYSIOTHERAPY |
| COLLABORATING AGENCY            | RURAL HEALTH CENTRE      |
| DATE AND YEAR                   | 05-05-2016               |
| NUMBER OF STUDENTS PARTICIPATED | 150                      |
| WRITE UP                        | ATTACHED                 |
| PHOTOS                          | ATTACHED                 |

# Report on Physiotherapy Camp; Held on 05-05-2016

The PHYSIOTHERAPY CAMP was organized by Faculty of Physiotherapy
From the Dr MGR educational & research institute, NSS Officers coordinated the camp with the faculty staff.

We have organized a one day, free Physiotherapy, evaluation and treatment camp at Rural health center. Nazarethpet, Chennai on 05/05/2016. The general public have greatly participated and utilized the FREE Physiotherapy services. A team of our internees were accompanied by our faculty members. Dr.S.Sudhakar & Dr.K. Ramanathan to the camp. Interns gained hands on experience in handling different conditions.