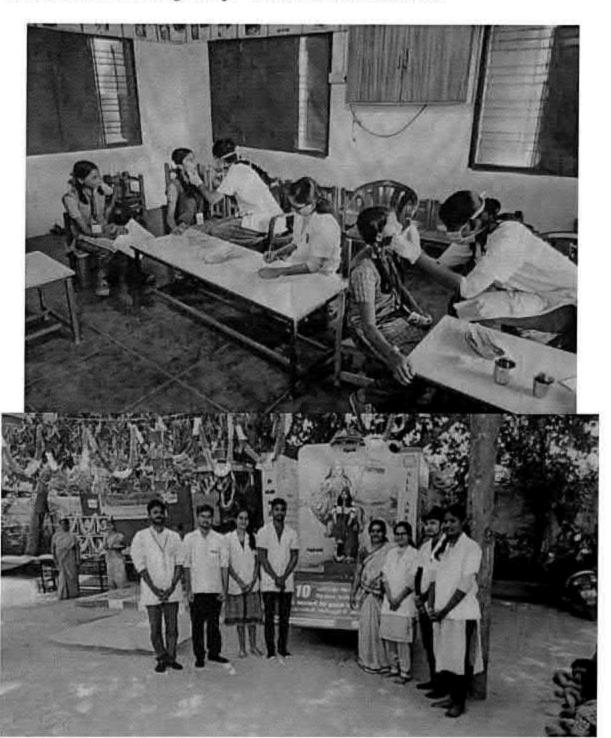

## 38. Dental screening camp

PROGRAMME CO-ORDINATOR National Service Scheme

Dr. M.G.R.
Educational and Research institute
(Desired to be Unsecrets) Maduravoyal, Chamai-35,

C-B. Palanelu

PEGISTRAR

REGISTRAR