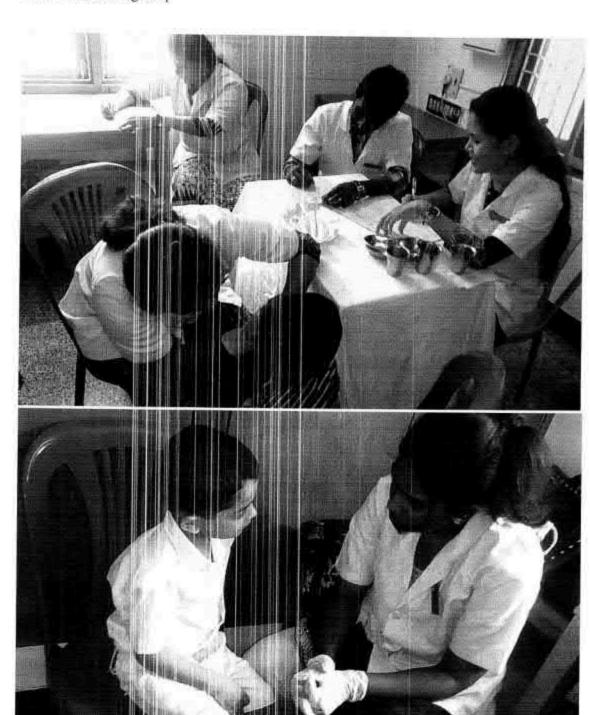

## 38. Dental screening camp

PROGRAMME CO-ORDINATOR National Service Scheme

Dr. M.G.R.
Educational and Research institute
(Desired to be Unsecrets) Maduravoyal, Chamai-35,

C-B. Palanelu

PEGISTRAR

REGISTRAR