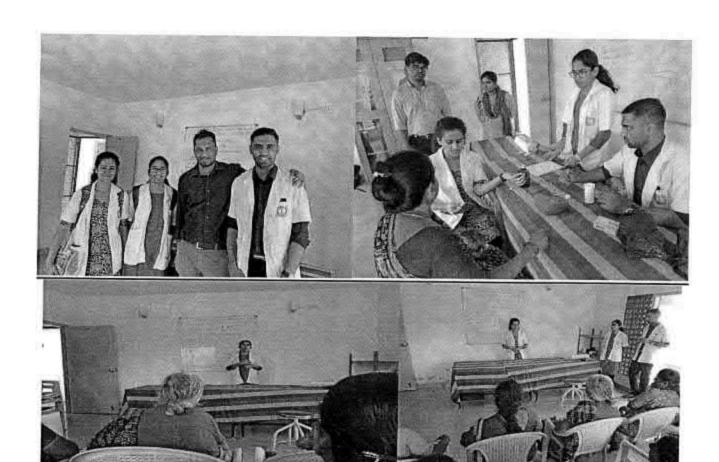

# 8.ONE DAY WORKSHOP ON "FIRST AID"

# NATIONAL SERVICE SCHEME

| TITLE                           | PHYSIOTHERAPY CAMP       |
|---------------------------------|--------------------------|
| ORGANIZER                       | FACULTY OF PHYSIOTHERAPY |
| COLLABORATING AGENCY            | RURAL HEALTH CENTRE      |
| DATE AND YEAR                   | 05-05-2016               |
| NUMBER OF STUDENTS PARTICIPATED | 150                      |
| WRITE UP                        | ATTACHED                 |
| PHOTOS                          | ATTACHED                 |

# Report on Physiotherapy Camp; Held on 05-05-2016

The PHYSIOTHERAPY CAMP was organized by Faculty of Physiotherapy
From the Dr MGR educational & research institute, NSS Officers coordinated the camp with the faculty staff.

We have organized a one day, free Physiotherapy, evaluation and treatment camp at Rural health center. Nazarethpet, Chennai on 05/05/2016. The general public have greatly participated and utilized the FREE Physiotherapy services. A team of our internees were accompanied by our faculty members. Dr.S.Sudhakar & Dr.K. Ramanathan to the camp. Interns gained hands on experience in handling different conditions.