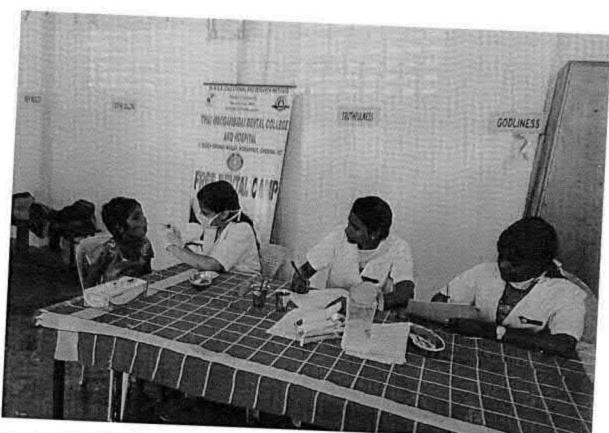

## 38. Dental screening camp

PROGRAMME CO-ORDINATOR National Service Scheme

Dr. M.G.R.
Educational and Research institute
(Desired to be Unsecrets) Maduravoyal, Chamai-35,

C-B. Palanelu

PEGISTRAR

REGISTRAR