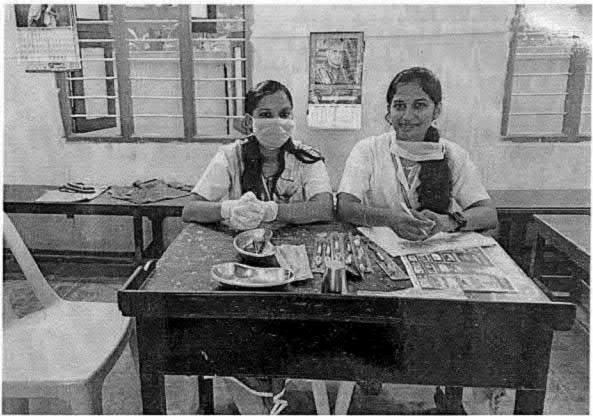

## 38. Dental screening camp

PROGRAMME CO-ORDINATOR National Service Scheme

Dr. M.G.R.
Educational and Research institute
(Desired to be Unsecrets) Maduravoyal, Chamai-35,

C-B. Palanelu

PEGISTRAR

REGISTRAR