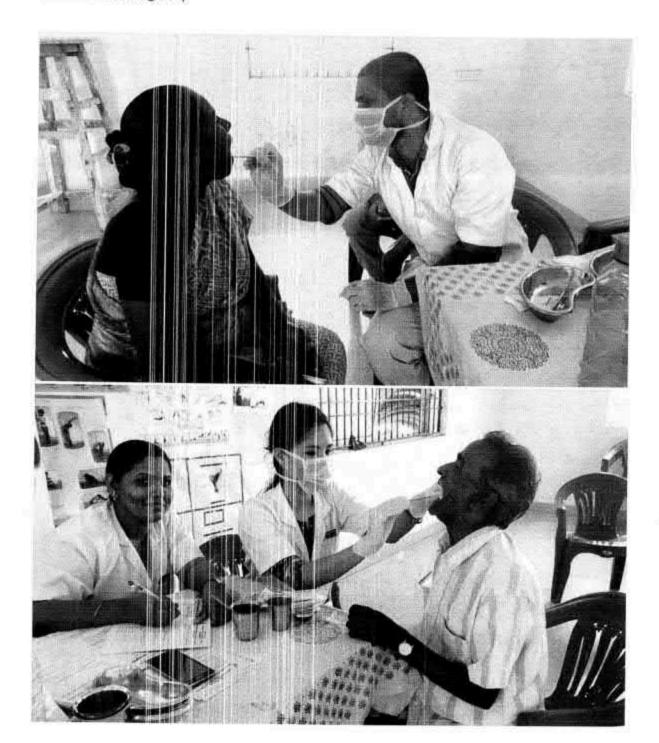

## 38. Dental screening camp

PROGRAMME CO-ORDINATOR National Service Scheme

Dr. M.G.R.
Educational and Research institute
(Desired to be Unsecrets) Maduravoyal, Chamai-35,

C-B. Palanelu

PEGISTRAR

REGISTRAR

#### 6 O Dental screening camp- TMDCH – Dept. Of Public health dentistry- Blossom kids preschool, Virugambakkam

PROGRAMME CO-ORDINATOR
National Service Scheme
Dr. M.G.R.
Educational and Research Institute

#### 62.DENTAL SCREENING CAMP - TMDCH/ FATHER AGNELS NURSERY AND PRIMARY SCHOOL, MADURAVOYAL

C. B. Prlanete

REGISTRAR

Dr M G R Educational and Research Inshibity
Deemed to be University
Penyar E V R High Road
Maduravoyal Channal-95