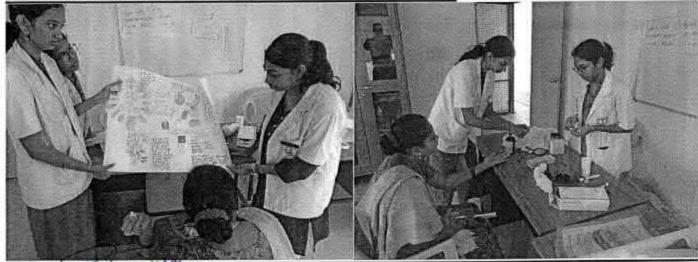

# NATIONAL SERVICE SCHEME

| TITLE                           | PHYSIOTHERAPY CAMP       |
|---------------------------------|--------------------------|
| ORGANIZER                       | FACULTY OF PHYSIOTHERAPY |
| COLLABORATING AGENCY            | RURAL HEALTH CENTRE      |
| DATE AND YEAR                   | 05-05-2016               |
| NUMBER OF STUDENTS PARTICIPATED | 150                      |
| WRITE UP                        | ATTACHED                 |
| PHOTOS                          | ATTACHED                 |

# Report on Physiotherapy Camp; Held on 05-05-2016

The PHYSIOTHERAPY CAMP was organized by Faculty of Physiotherapy
From the Dr MGR educational & research institute, NSS Officers coordinated the camp with the faculty staff.

We have organized a one day, free Physiotherapy, evaluation and treatment camp at Rural health center. Nazarethpet, Chennai on 05/05/2016. The general public have greatly participated and utilized the FREE Physiotherapy services. A team of our internees were accompanied by our faculty members. Dr.S.Sudhakar & Dr.K. Ramanathan to the camp. Interns gained hands on experience in handling different conditions.