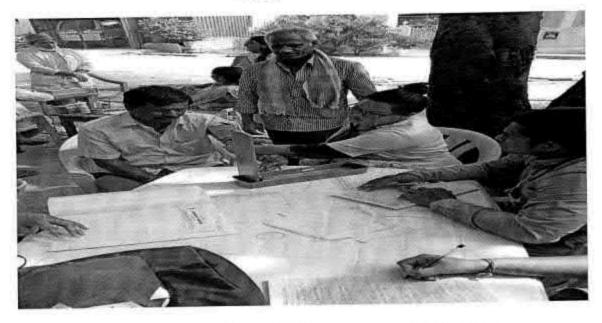

Siman

PROGRAMME CO-ORDINATOR
National Service Scheme
Dr. M.G.R.
Educational and Research Institute
(December to Associate to Maduravoyar, Channel 95.