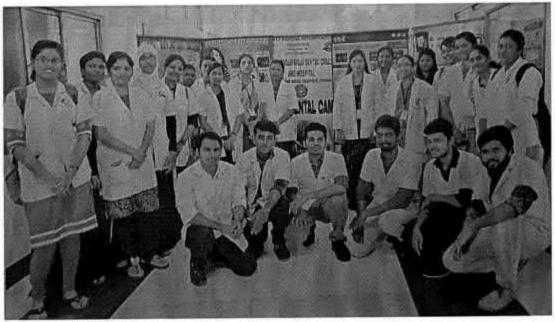

## 38. Dental screening camp

PROGRAMME CO-ORDINATOR National Service Scheme

Dr. M.G.R.
Educational and Research institute
(Desired to be Unsecrets) Maduravoyal, Chamai-35,

C-B. Palanelu

PEGISTRAR

REGISTRAR