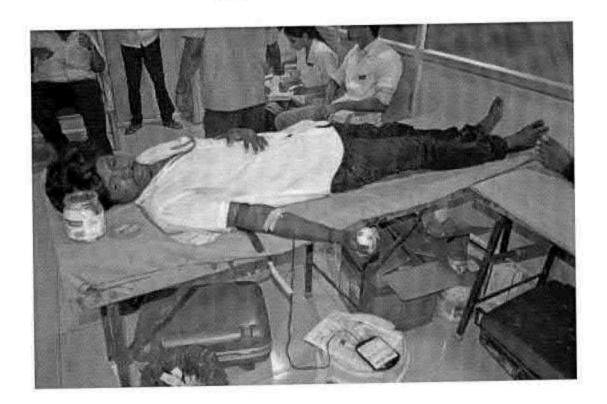

R. Suhome

Educational and Research Institute
(Ceamed to be University)
Maduravoyal, Chennal-95.

C-B-Ralmurelu

PEGISTRAR

REGISTRAR

DI MGR Educational and Research
Deemed to be University
Deemed to be University
Periyar EVR High Road
Maduravoyal Chennal-95





PROGRAMME CO-ORDINATOR
National Service Scheme
Or. M.G.R.

Educational and Research Institute
Maduravoyal, Channal-95.

Simon

C. B. Palantrola

REGISTRAR Dr M G R Educational and Research Institu Deemed to be University Penyar E VR High Road Maduravoyal Chennai 95





PROGRAMME CO-ORDINATOR
National Service Scheme
Dr. M.G.R.
(Deemed to be University)
Maduravoyal, Company

C. B. Palaurelu

Dr MGR Educational and Research Institu-Deemed to be University Periyar E V R High Road Madurayoyai Chendal-95

## 359. BLOOD DONATION CAMP





Jaman.

PROGRAMME CO-ORDINATOR
National Service Scheme
Or. M.G.R.
(Decreto to be Union)
Madures.

C. B. Palaurelu

Dr MGR Educational and Retrearch In Deemed to be University Penyar E VR High Road Maduravoyal Chahnai-95



## Dr.M.G.R. EDUCATIONAL AND RESEARCH INSTITUTE

(Deemed to be University) Maderawyat, Chemai - 600095 (An ISO 9001: 2015 Certified Institution)



## THAI MOOGAMBIGAI DENTAL COLLEGE AND HOSPITAL

NATIONAL SERVICE SCHEME

Unit:VII

Healthy Youth for Healthy India

## **NSS SPECIAL CAMP**

நாட்டு நலப்பணித்திட்டம் சிறப்பு முகாம்

Date: 15-03-2018 to 21-03-2018

Venue: Ayanambakkam

நாள் : 15-03-2018 முதல் 21-03-2018 வரை

இடம் : அயனம்பாக்கம்











PROGRAMME CO-ORDINATOR
National Service Scheme
Dr. M.G.R.
(Dannel and Reco-

C-B. Palaux seles

Or M.G.R. Educational a