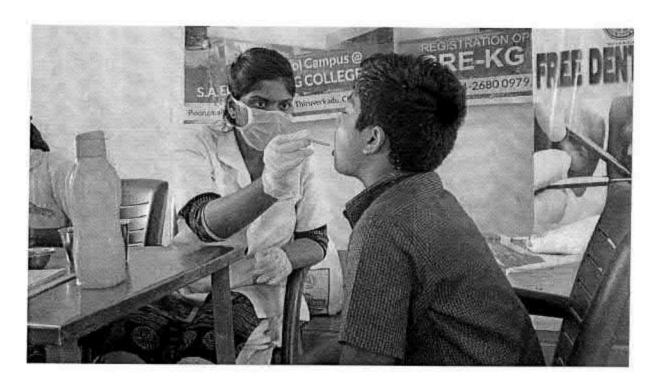

#### 6 O Dental screening camp- TMDCH – Dept. Of Public health dentistry- Blossom kids preschool, Virugambakkam

PROGRAMME CO-ORDINATOR
National Service Scheme
Dr. M.G.R.
Educational and Research Institute