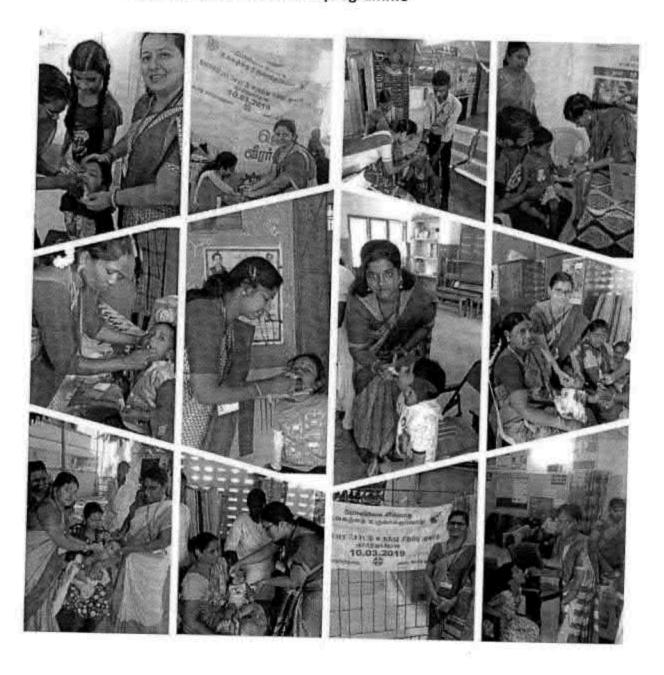

## 38. Dental screening camp

PROGRAMME CO-ORDINATOR National Service Scheme

Dr. M.G.R.
Educational and Research institute
(Desired to be Unsecrets) Maduravoyal, Chamai-35,

C-B. Palanelu

PEGISTRAR

REGISTRAR