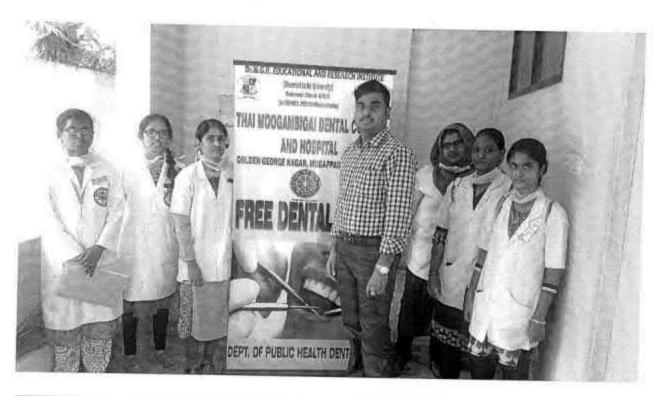

#### 6 O Dental screening camp- TMDCH – Dept. Of Public health dentistry- Blossom kids preschool, Virugambakkam

PROGRAMME CO-ORDINATOR
National Service Scheme
Dr. M.G.R.
Educational and Research Institute