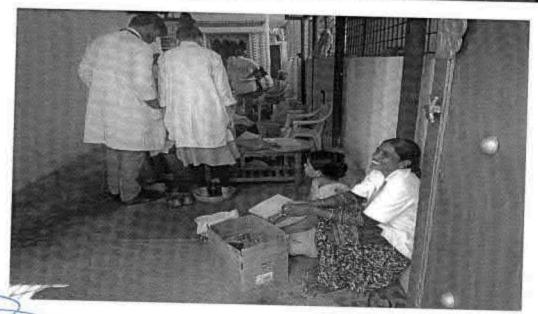

# A.C.S. MEDICAL COLLEGE AND HOSPITAL

Poonamaliee High Road, Velappanchavadi, Chennal - 600 077.

Celebration of

Date: 21" June 2016, Time: 11.00 a.m. Venue: College Lobby

Chief Guest : Thiru. A. RAVIKUMAR, M.B.A. (The Honorable Secretary)

Dr. A. SHAW NAWAZ KHAN (Medical Director)

Mr. R. PARAMASIVAN (Yoga Guru Dr. M.G.R. University)

All are Welcome ... 1

C-B-Palouselu

REGISTRAR Dr M G R Educational and Research Institute Deemed to be University