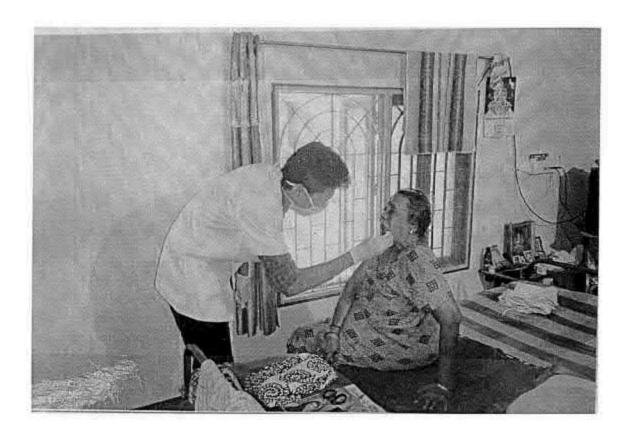

## 65.DENTAL SCREENING CAMP- TMDCH – DEPT. OF PUBLIC HEALTH DENTISTRY- GOD'S OLD AGE HOME

Dental Screening Camp- TMDCH - Dept. Of Public health dentistry- God's Old Age Home

Toman

PROGRAMME CO-ORDINATOR
National Service Scheme
Dr. M.G.R.
Educational and Research Institute
(Deemed to be University)

Maduravoyal, Chennai-95.

C.B. Palamelu

REGISTRAR

Dr M G R Educational and Research Institute
Deemed to be University
Perivar E V R High Road
Maduravoyal Chernal-95