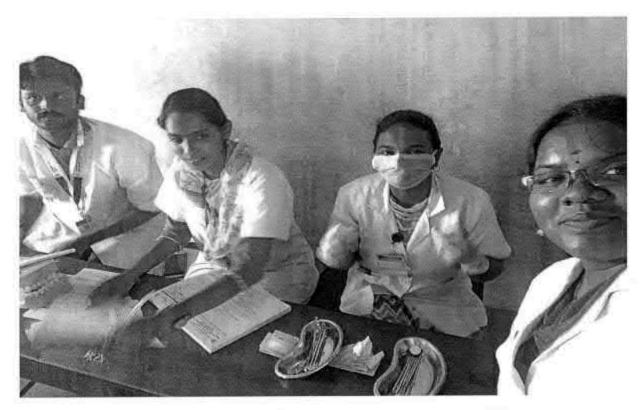

## 65.DENTAL SCREENING CAMP- TMDCH – DEPT. OF PUBLIC HEALTH DENTISTRY- GOD'S OLD AGE HOME

Dental Screening Camp- TMDCH - Dept. Of Public health dentistry- God's Old Age Home

Toman

PROGRAMME CO-ORDINATOR
National Service Scheme
Dr. M.G.R.
Educational and Research Institute
(Deemed to be University)