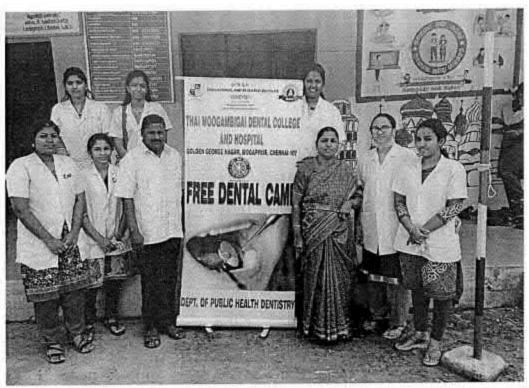

#### 66.DENTAL SCREENING CAMP- TMDCH/ VILLIVAKKAM ORATHCHI THODAKA PALLI, MOGAPPAIR

Dental screening camp- TMDCH/ Villivakkam orathchi thodaka palli, mogappair

C. B. Palmerelu

Or. M.G.R. Educational and Research Institut.