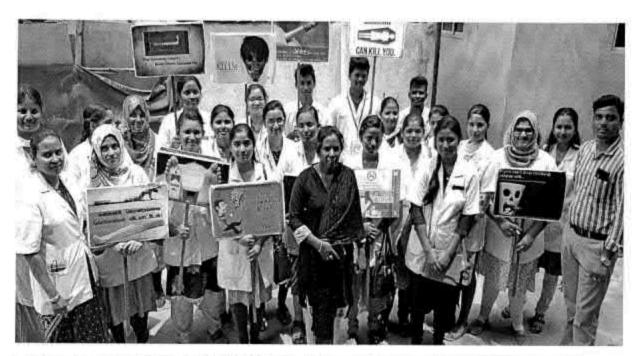

## 38. Dental screening camp

PROGRAMME CO-ORDINATOR National Service Scheme

Dr. M.G.R.
Educational and Research institute
(Desired to be Unsecrets) Maduravoyal, Chamai-35,

C-B. Palanelu

PEGISTRAR

REGISTRAR