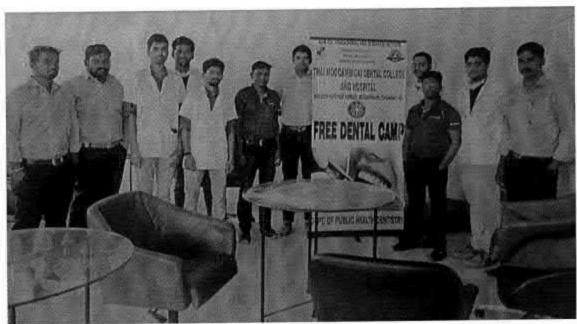

## 38. Dental screening camp

PROGRAMME CO-ORDINATOR National Service Scheme

Dr. M.G.R.
Educational and Research institute
(Desired to be Unsecrets) Maduravoyal, Chamai-35,

C-B. Palanelu

PEGISTRAR

REGISTRAR