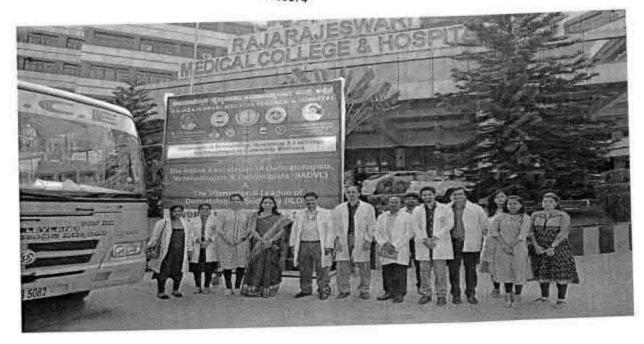

# SUMMARY SHEET Extension/ Outreach Events Conducted

| Sl. No. | College Name                                       | 2016-17 | 2017-18 | 2018-19 | 2019-20 | 2020-21 |
|---------|----------------------------------------------------|---------|---------|---------|---------|---------|
| 1       | Thai Moogambigai<br>Dental College and<br>Hospital | 114     | 78      | 101     | 101     | 24      |
| 2       | Dr. M.G.R. Engineering College                     | 3       | 3       | 17      | 11      | 11      |
| 3       | ACS Medical College and Hospital                   | 0       | 1       | 2       | 1       | 1       |
| 4       | Raja Rajeswari Medical<br>College and Hospital     | 0       | 0       | 0       | 54      | 0       |
| 5       | Dr. M.G.R. Educational and Research Institute      | 12      | 16      | 10      | 26      | 67      |
|         | SUBTOTAL                                           | 129     | 98      | 130     | 193     | 103     |
| TOTAL   |                                                    |         |         |         |         | 653     |