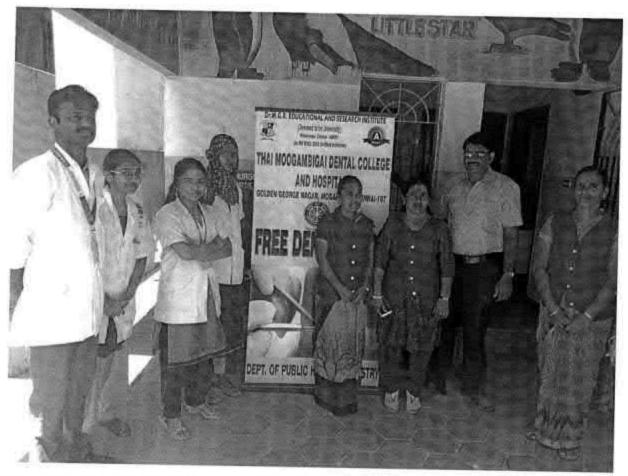

## 38. Dental screening camp

PROGRAMME CO-ORDINATOR National Service Scheme

Dr. M.G.R.
Educational and Research institute
(Desired to be Unsecrets) Maduravoyal, Chamai-35,

C-B. Palanelu

PEGISTRAR

REGISTRAR

#### 6 O Dental screening camp- TMDCH – Dept. Of Public health dentistry- Blossom kids preschool, Virugambakkam

PROGRAMME CO-ORDINATOR
National Service Scheme
Dr. M.G.R.
Educational and Research Institute