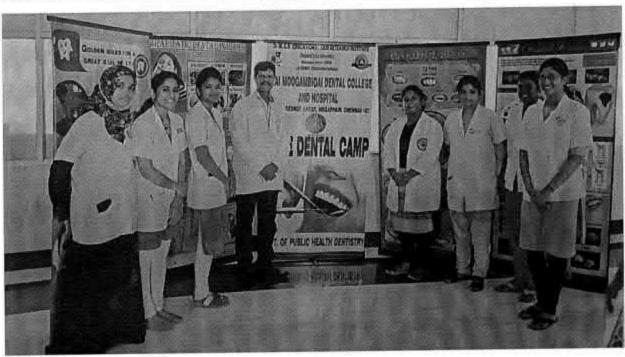

## 38. Dental screening camp

PROGRAMME CO-ORDINATOR National Service Scheme

Dr. M.G.R.
Educational and Research institute
(Desired to be Unsecrets) Maduravoyal, Chamai-35,

C-B. Palanelu

PEGISTRAR

REGISTRAR