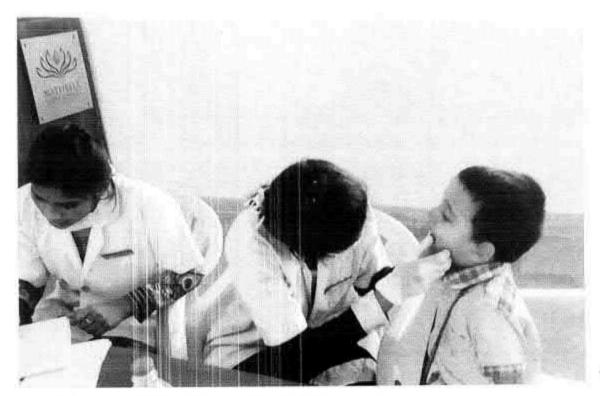

## 65.DENTAL SCREENING CAMP- TMDCH – DEPT. OF PUBLIC HEALTH DENTISTRY- GOD'S OLD AGE HOME

Dental Screening Camp- TMDCH - Dept. Of Public health dentistry- God's Old Age Home

Toman

PROGRAMME CO-ORDINATOR
National Service Scheme
Dr. M.G.R.
Educational and Research Institute
(Deemed to be University)