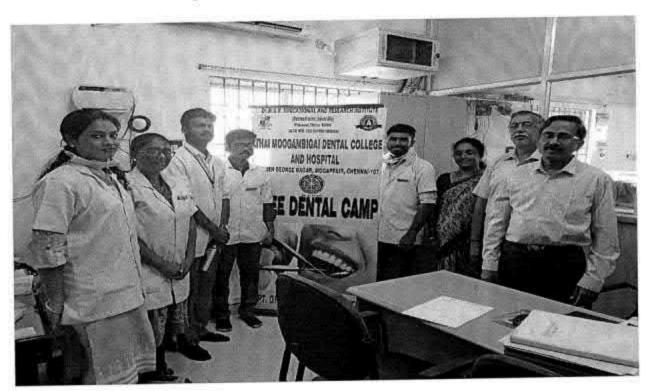

#### 62.DENTAL SCREENING CAMP - TMDCH/ FATHER AGNELS NURSERY AND PRIMARY SCHOOL, MADURAVOYAL

C. B. Prlanete

REGISTRAR

Dr M G R Educational and Research Inshibity
Deemed to be University
Penyar E V R High Road
Maduravoyal Channal-95