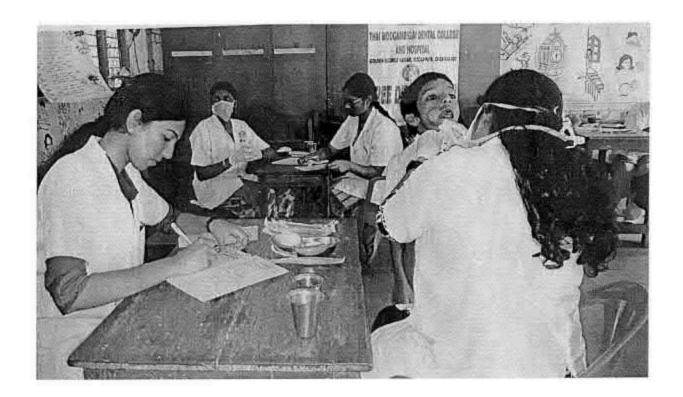

#### 6 O Dental screening camp- TMDCH – Dept. Of Public health dentistry- Blossom kids preschool, Virugambakkam

PROGRAMME CO-ORDINATOR
National Service Scheme
Dr. M.G.R.
Educational and Research Institute