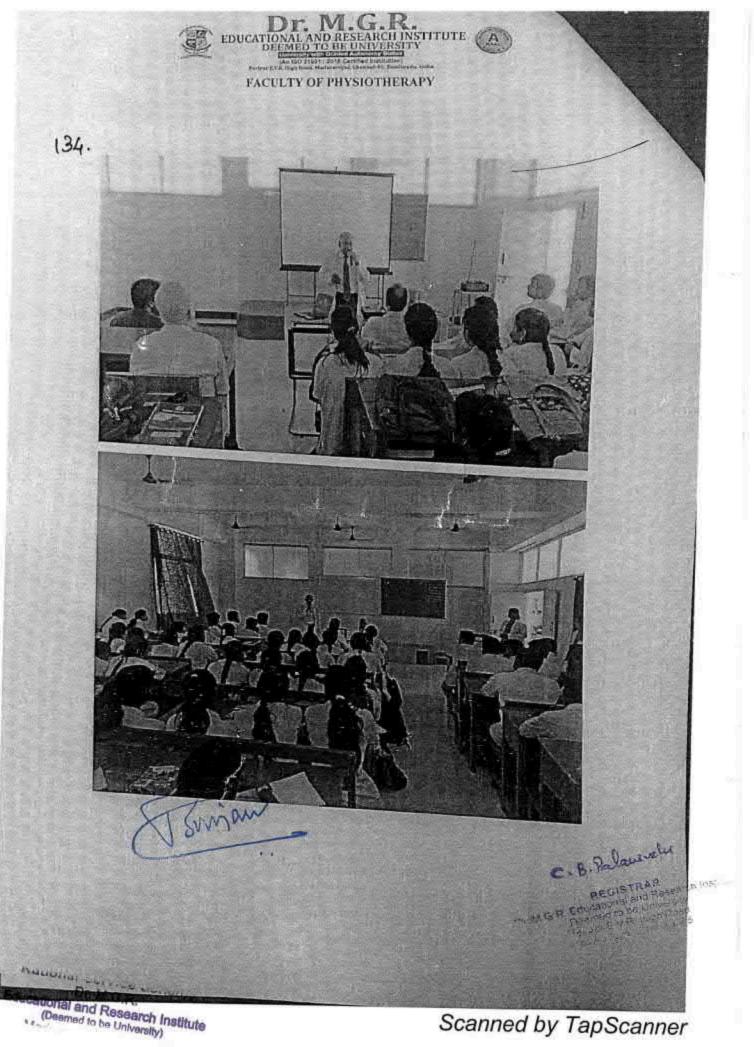

e
Magunity Opening St.
Magunity Opening St.

C.B. Palourela

Dr M G R Educational and Research (Stitute Deemed to be University Penyar E V R High Robin Maduravoyal Chenne S





PROGRAMME CO-ORDINATOR
National Service Scheme
Dr. M.G.R.
Educational and Research Institute

Dr. M.G.R.

Educational and Research Institute
(Deemsa to be University)
(Madurayoyal, Channal-95.

C. B. Palameter

REGISTRAR

Or M G R Educational and Research IncrDeemed to be University
Period E V R High Road
Madura soyal Channel

ne ne vya





Sman

BROSEAMME OG-ORDINATOR
National Service Schemo
Bit M.G.R.
Educational and Research Institute
(Decompositate University)
Maduratyoyal, Chennal-95.

C. B. Palaurely Dr. M.G.R. Educational TRAR
Decinical to be and Research InDecinical to be University
Maduraycyal Chemia-94



Scanned by TapScanner



EDUCATIONAL AND RESEARCH INSTITUTE

FACULTY OF PHYSIOTHERAPY

135





PROGRAMME CO-ORDINATOR National Service Scheme

Dr. M.G.R.

Educational and Research Institute
(Desme in be thirtenay)
Maduravoyal, Chennal-95.

C. B. Palaurelu

Dr M G R Educational and Research Institute Desmed to be unwarrety Religion E VR High Roso Michiganous Charens, of

FACULTY OF PHYSIOTHERAPY

136



| NO | PANT LIST//ATTENDANCE LIST | STUDENTS NAME    |
|----|----------------------------|------------------|
| 1. | 142121103114               | R. RAJADURAI     |
| 2. | 142121103115               | G. RAJALAKSHMI   |
| 3. | 142121103119               | P. RAMYA         |
| 4. | 142121103122               | K. REVANTH KUMAR |

PROGRAMME CO-ORDINATOR
National Service Scheme
Dr. M.G.R

Dr