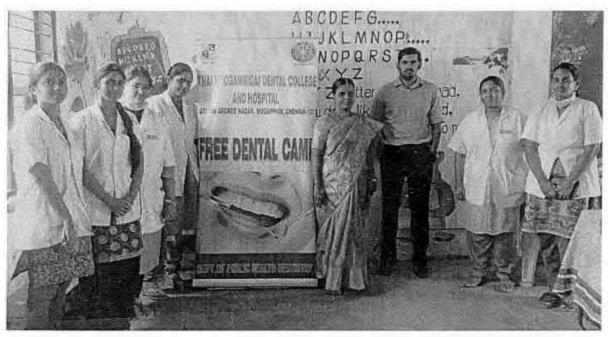

## 38. Dental screening camp

PROGRAMME CO-ORDINATOR National Service Scheme

Dr. M.G.R.
Educational and Research institute
(Desired to be Unsecrets) Maduravoyal, Chamai-35,

C-B. Palanelu

PEGISTRAR

REGISTRAR