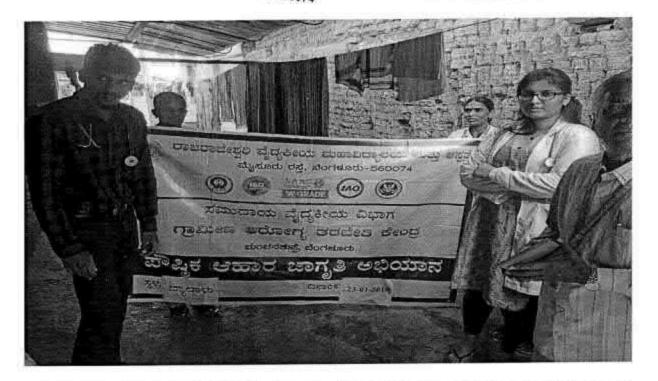

# NATIONAL SERVICE SCHEME

| TITLE                           | PHYSIOTHERAPY CAMP       |
|---------------------------------|--------------------------|
| ORGANIZER                       | FACULTY OF PHYSIOTHERAPY |
| COLLABORATING AGENCY            | RURAL HEALTH CENTRE      |
| DATE AND YEAR                   | 05-05-2016               |
| NUMBER OF STUDENTS PARTICIPATED | 150                      |
| WRITE UP                        | ATTACHED                 |
| PHOTOS                          | ATTACHED                 |

# Report on Physiotherapy Camp; Held on 05-05-2016

The PHYSIOTHERAPY CAMP was organized by Faculty of Physiotherapy
From the Dr MGR educational & research institute, NSS Officers coordinated the camp with the faculty staff.

We have organized a one day, free Physiotherapy, evaluation and treatment camp at Rural health center. Nazarethpet, Chennai on 05/05/2016. The general public have greatly participated and utilized the FREE Physiotherapy services. A team of our internees were accompanied by our faculty members. Dr.S.Sudhakar & Dr.K. Ramanathan to the camp. Interns gained hands on experience in handling different conditions.