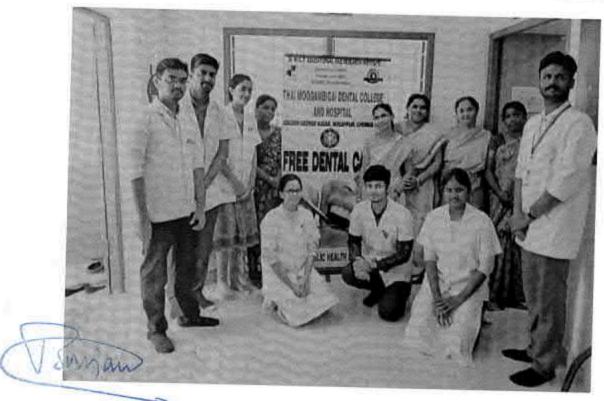

#### 64.PUBLIC HEALTH AWARENESS AND DENTAL SCREENING CAMP - TMDCH/ SHABNAM, KODAMBAKKAM

C. B. Parlaus

REGISTRAR
REGISTRAR
REGISTRAR
BY MGR Educational and Research Institute
Deemed to be University
Deemed to be University
Perival EVR High Road
Perival EVR High Road
Maduravoyal Chemia-95