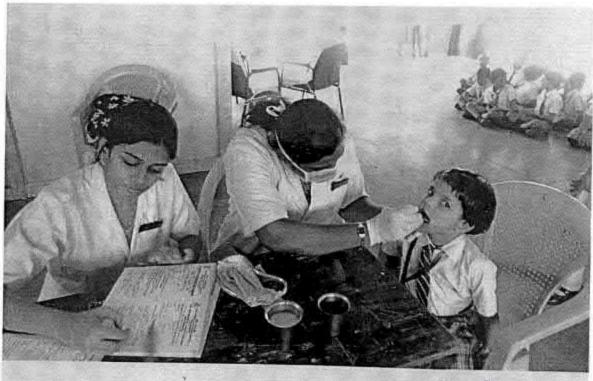

## 38. Dental screening camp

PROGRAMME CO-ORDINATOR National Service Scheme

Dr. M.G.R.
Educational and Research institute
(Desired to be Unsecrets) Maduravoyal, Chamai-35,

C-B. Palanelu

PEGISTRAR

REGISTRAR