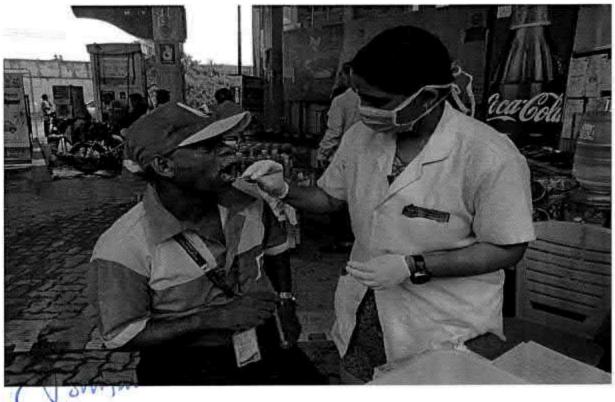

#### 6 O Dental screening camp- TMDCH – Dept. Of Public health dentistry- Blossom kids preschool, Virugambakkam

PROGRAMME CO-ORDINATOR
National Service Scheme
Dr. M.G.R.
Educational and Research Institute