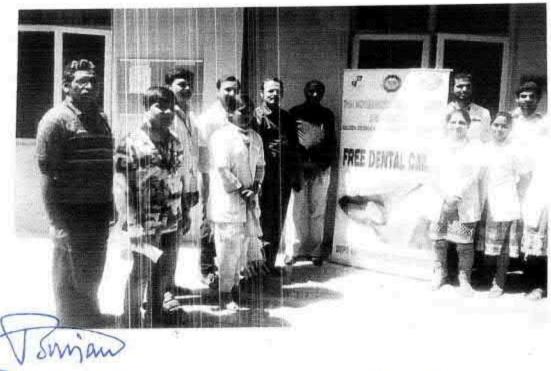

## 38. Dental screening camp

PROGRAMME CO-ORDINATOR National Service Scheme

Dr. M.G.R.
Educational and Research institute
(Desired to be Unsecrets) Maduravoyal, Chamai-35,

C-B. Palanelu

PEGISTRAR

REGISTRAR

#### 6 O Dental screening camp- TMDCH – Dept. Of Public health dentistry- Blossom kids preschool, Virugambakkam

PROGRAMME CO-ORDINATOR
National Service Scheme
Dr. M.G.R.
Educational and Research Institute