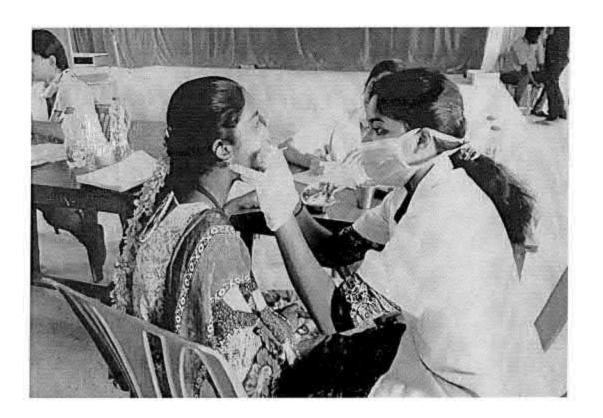

## 65.DENTAL SCREENING CAMP- TMDCH – DEPT. OF PUBLIC HEALTH DENTISTRY- GOD'S OLD AGE HOME

Dental Screening Camp- TMDCH - Dept. Of Public health dentistry- God's Old Age Home

Toman

PROGRAMME CO-ORDINATOR
National Service Scheme
Dr. M.G.R.
Educational and Research Institute
(Deemed to be University)