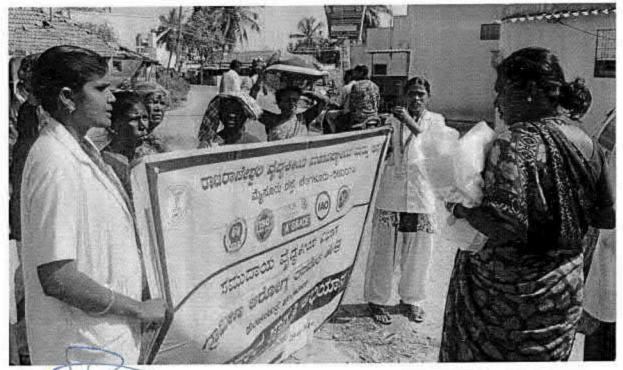

# NATIONAL SERVICE SCHEME

| TITLE                           | PHYSIOTHERAPY CAMP       |
|---------------------------------|--------------------------|
| ORGANIZER                       | FACULTY OF PHYSIOTHERAPY |
| COLLABORATING AGENCY            | RURAL HEALTH CENTRE      |
| DATE AND YEAR                   | 05-05-2016               |
| NUMBER OF STUDENTS PARTICIPATED | 150                      |
| WRITE UP                        | ATTACHED                 |
| PHOTOS                          | ATTACHED                 |

# Report on Physiotherapy Camp; Held on 05-05-2016

The PHYSIOTHERAPY CAMP was organized by Faculty of Physiotherapy
From the Dr MGR educational & research institute, NSS Officers coordinated the camp with the faculty staff.

We have organized a one day, free Physiotherapy, evaluation and treatment camp at Rural health center. Nazarethpet, Chennai on 05/05/2016. The general public have greatly participated and utilized the FREE Physiotherapy services. A team of our internees were accompanied by our faculty members. Dr.S.Sudhakar & Dr.K. Ramanathan to the camp. Interns gained hands on experience in handling different conditions.