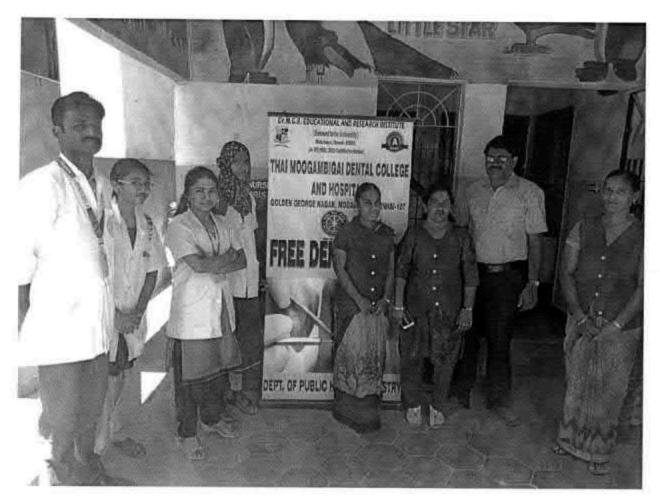

## 38. Dental screening camp

PROGRAMME CO-ORDINATOR National Service Scheme

Dr. M.G.R.
Educational and Research institute
(Desired to be Unsecrets) Maduravoyal, Chamai-35,

C-B. Palanelu

PEGISTRAR

REGISTRAR

#### 6 O Dental screening camp- TMDCH – Dept. Of Public health dentistry- Blossom kids preschool, Virugambakkam

PROGRAMME CO-ORDINATOR
National Service Scheme
Dr. M.G.R.
Educational and Research Institute