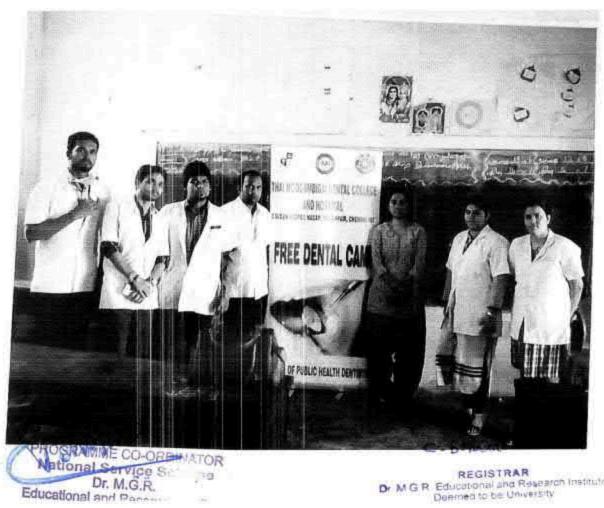

## 38. Dental screening camp

PROGRAMME CO-ORDINATOR National Service Scheme

Dr. M.G.R.
Educational and Research institute
(Desired to be Unsecrets) Maduravoyal, Chamai-35,

C-B. Palanelu

PEGISTRAR

REGISTRAR

#### 6 O Dental screening camp- TMDCH – Dept. Of Public health dentistry- Blossom kids preschool, Virugambakkam

PROGRAMME CO-ORDINATOR
National Service Scheme
Dr. M.G.R.
Educational and Research Institute