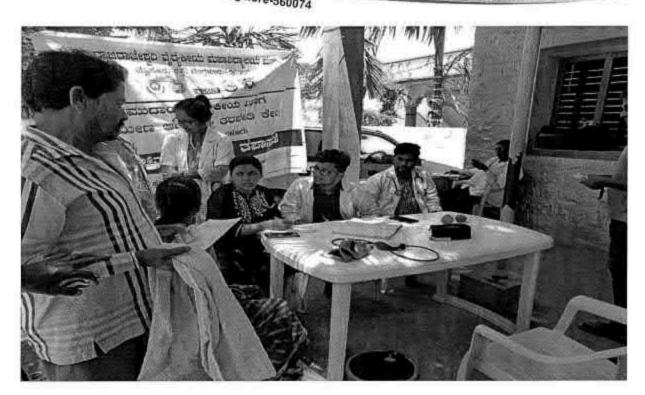

#### 62.DENTAL SCREENING CAMP - TMDCH/ FATHER AGNELS NURSERY AND PRIMARY SCHOOL, MADURAVOYAL

C. B. Prlanete

REGISTRAR

Dr M G R Educational and Research Inshibity
Deemed to be University
Penyar E V R High Road
Maduravoyal Channal-95

Simon

1

PROGRAMME CO-ORDINATOR National Service Scheme Dr. M.G.R.

Educational and Research institute (Denmid to be University) Maduravoyal, Cherinal-35.

C.B. Palaureli

CO-ORDINATOR Burvice Scheme Dr. M.G.R.