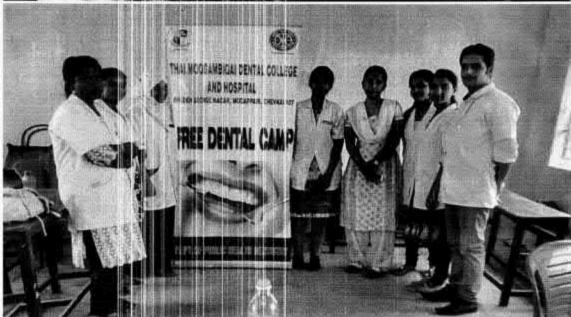

## 38. Dental screening camp

PROGRAMME CO-ORDINATOR National Service Scheme

Dr. M.G.R.
Educational and Research institute
(Desired to be Unsecrets) Maduravoyal, Chamai-35,

C-B. Palanelu

PEGISTRAR

REGISTRAR