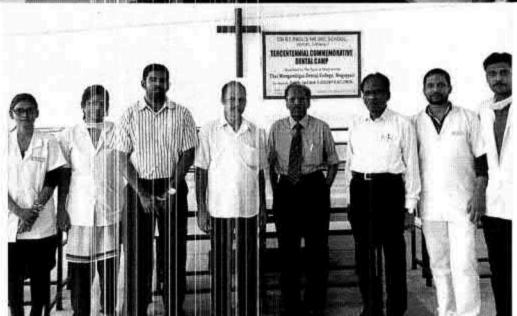

# A.C.S. MEDICAL COLLEGE AND HOSPITAL

Poonamaliee High Road, Velappanchavadi, Chennal - 600 077.

Celebration of

Date: 21" June 2016, Time: 11.00 a.m. Venue: College Lobby

Chief Guest : Thiru. A. RAVIKUMAR, M.B.A. (The Honorable Secretary)

Dr. A. SHAW NAWAZ KHAN (Medical Director)

Mr. R. PARAMASIVAN (Yoga Guru Dr. M.G.R. University)

All are Welcome ... 1

C-B-Palouselu

REGISTRAR Dr M G R Educational and Research Institute Deemed to be University