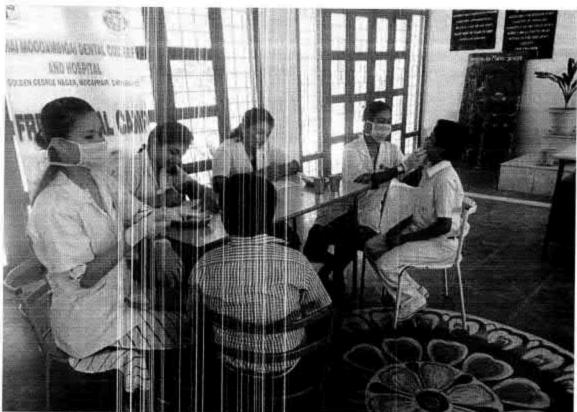

## 38. Dental screening camp

PROGRAMME CO-ORDINATOR National Service Scheme

Dr. M.G.R.
Educational and Research institute
(Desired to be Unsecrets) Maduravoyal, Chamai-35,

C-B. Palanelu

PEGISTRAR

REGISTRAR