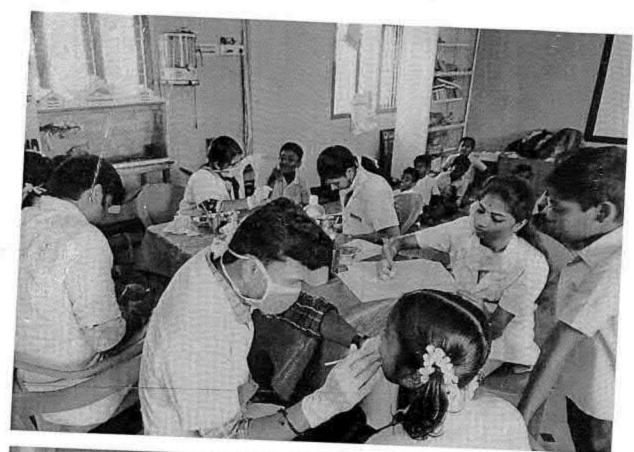

#### 6 O Dental screening camp- TMDCH – Dept. Of Public health dentistry- Blossom kids preschool, Virugambakkam

PROGRAMME CO-ORDINATOR
National Service Scheme
Dr. M.G.R.
Educational and Research Institute