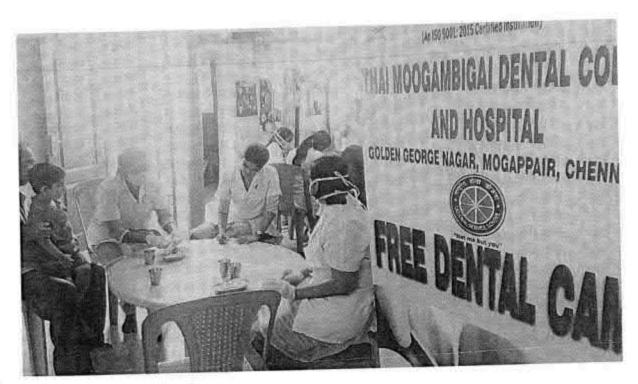

## 38. Dental screening camp

PROGRAMME CO-ORDINATOR National Service Scheme

Dr. M.G.R.
Educational and Research institute
(Desired to be Unsecrets) Maduravoyal, Chamai-35,

C-B. Palanelu

PEGISTRAR

REGISTRAR