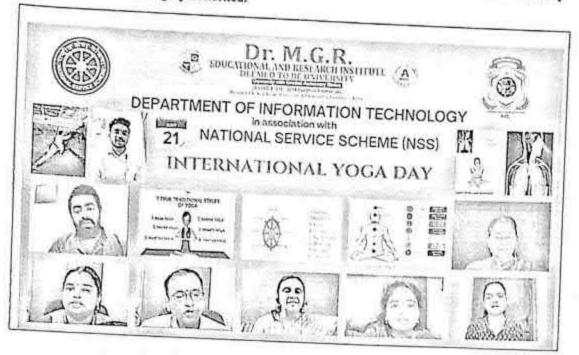

arned to be University
Penyar E V R High Road
Maduravoyal Chamber 95

## 643. Sharing and Caring version 4.0



C.B. Palameta

REGISTRAR

REGISTRAR

Deemed to be University
Penyar E v R. High Road
Meduravoyal Ch.

Siman

PROGRAMME CO-ORDINATOR
National Service Scheme
Educational Or M.G.K.

Educational one Pages on Institute
Maddiaucyal, Calantin 195,







PROCEAUME CO-ORDINATOR
Manager Survice Scheme
Dr. M.G.K.

(Seemed to be University)
Madurayoyal, Chennal-95.

C. B. Palantolu

or MGR Educational and Research
Deemed to be University
Penyar E VR High Ros
Madersonyal Chr.

Mr A.Karneshwaran concluded the session and delivered the Vote of thanks. The complete event was moderated by Dr Dahlia Sam. The event had participants from all over the country and all of them were highly benefited.



|      | Participant list       | //attendance List |  |
|------|------------------------|-------------------|--|
| S.No | Registration<br>Number | Students name     |  |
| 1    | 191121101603           | Chandramouli.R    |  |
| 2    | 201121101038           |                   |  |
| 3    | 181121101034           |                   |  |
| 4    | 171121101025           | Mr.Ramprasath     |  |
| 5    | 191121101073           | Rajan Kumar       |  |
| 6    | 191121101037           |                   |  |
| 7    | 191121101025           | M.Ganesan         |  |
| 8    | 181121101007           | Charumathi.M      |  |
| 9    | 181121101027           | Shalini rai       |  |
| 10   | 181121101757           | Arun Kumar.S      |  |
| 11   | 181121101024           | Sathish Kumar.R   |  |