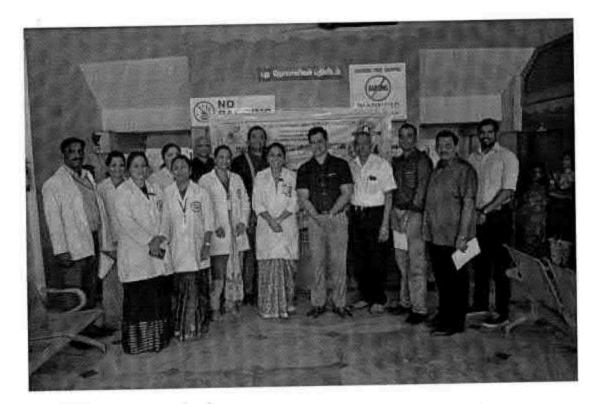

#### 62.DENTAL SCREENING CAMP - TMDCH/ FATHER AGNELS NURSERY AND PRIMARY SCHOOL, MADURAVOYAL

C. B. Prlanete

REGISTRAR

Dr M G R Educational and Research Inshibity
Deemed to be University
Penyar E V R High Road
Maduravoyal Channal-95