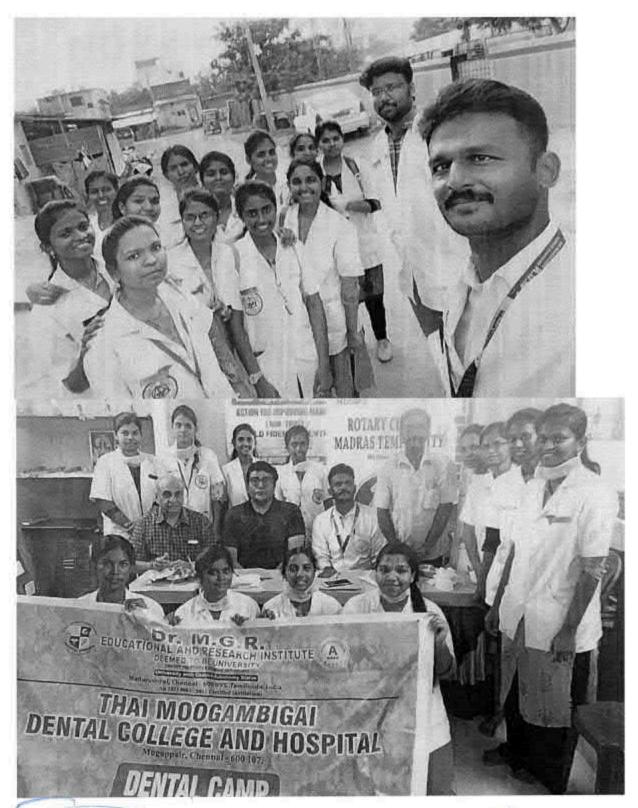

#### 6 O Dental screening camp- TMDCH – Dept. Of Public health dentistry- Blossom kids preschool, Virugambakkam

PROGRAMME CO-ORDINATOR
National Service Scheme
Dr. M.G.R.
Educational and Research Institute

#### 62.DENTAL SCREENING CAMP - TMDCH/ FATHER AGNELS NURSERY AND PRIMARY SCHOOL, MADURAVOYAL

C. B. Prlanete

REGISTRAR

Dr M G R Educational and Research Inshibity
Deemed to be University
Penyar E V R High Road
Maduravoyal Channal-95