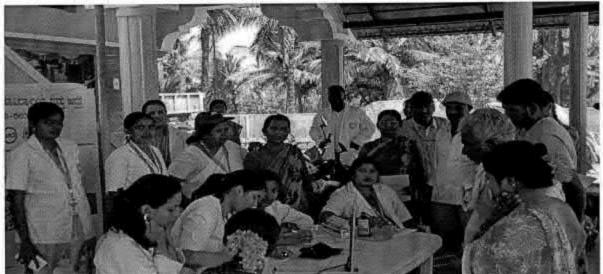

# NATIONAL SERVICE SCHEME

| TITLE                           | PHYSIOTHERAPY CAMP       |
|---------------------------------|--------------------------|
| ORGANIZER                       | FACULTY OF PHYSIOTHERAPY |
| COLLABORATING AGENCY            | RURAL HEALTH CENTRE      |
| DATE AND YEAR                   | 05-05-2016               |
| NUMBER OF STUDENTS PARTICIPATED | 150                      |
| WRITE UP                        | ATTACHED                 |
| PHOTOS                          | ATTACHED                 |

# Report on Physiotherapy Camp; Held on 05-05-2016

The PHYSIOTHERAPY CAMP was organized by Faculty of Physiotherapy
From the Dr MGR educational & research institute, NSS Officers coordinated the camp with the faculty staff.

We have organized a one day, free Physiotherapy, evaluation and treatment camp at Rural health center. Nazarethpet, Chennai on 05/05/2016. The general public have greatly participated and utilized the FREE Physiotherapy services. A team of our internees were accompanied by our faculty members. Dr.S.Sudhakar & Dr.K. Ramanathan to the camp. Interns gained hands on experience in handling different conditions.