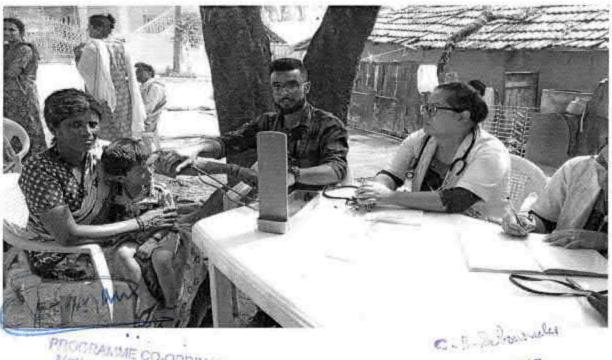

# Report on Physiotherapy Camp; Held on 05-05-2016

The PHYSIOTHERAPY CAMP was organized by Faculty of Physiotherapy
From the Dr MGR educational & research institute, NSS Officers coordinated the camp with the faculty staff.

We have organized a one day, free Physiotherapy, evaluation and treatment camp at Rural health center. Nazarethpet, Chennai on 05/05/2016. The general public have greatly participated and utilized the FREE Physiotherapy services. A team of our internees were accompanied by our faculty members. Dr.S.Sudhakar & Dr.K. Ramanathan to the camp. Interns gained hands on experience in handling different conditions.