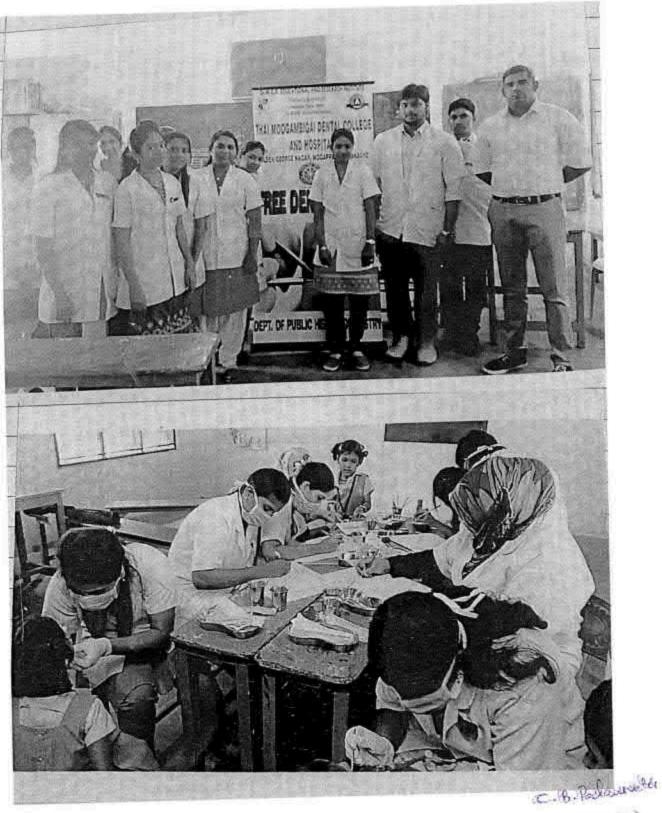

## 38. Dental screening camp

PROGRAMME CO-ORDINATOR National Service Scheme

Dr. M.G.R.
Educational and Research institute
(Desired to be Unsecrets) Maduravoyal, Chamai-35,

C-B. Palanelu

PEGISTRAR

REGISTRAR