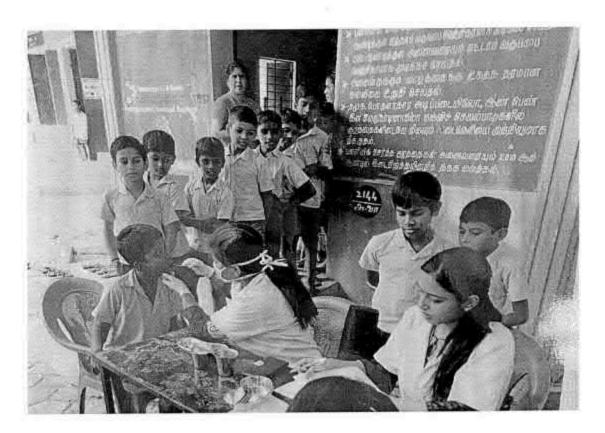

## 65.DENTAL SCREENING CAMP- TMDCH – DEPT. OF PUBLIC HEALTH DENTISTRY- GOD'S OLD AGE HOME

Dental Screening Camp- TMDCH - Dept. Of Public health dentistry- God's Old Age Home

Toman

PROGRAMME CO-ORDINATOR
National Service Scheme
Dr. M.G.R.
Educational and Research Institute
(Deemed to be University)