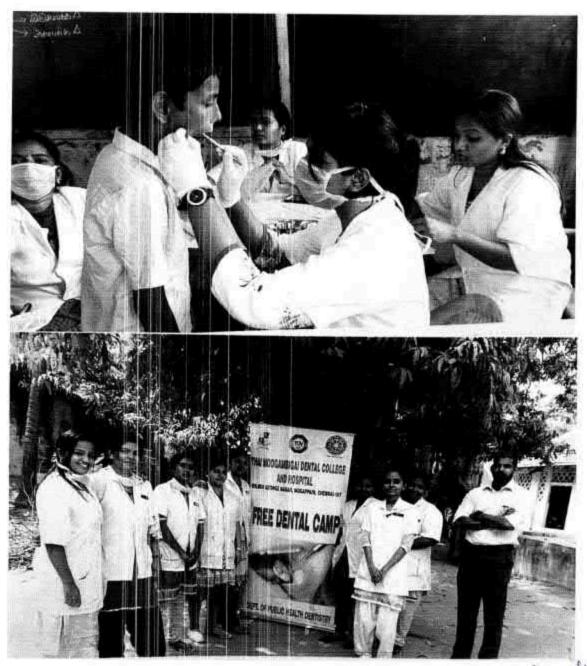

## 38. Dental screening camp

PROGRAMME CO-ORDINATOR National Service Scheme

Dr. M.G.R.
Educational and Research institute
(Desired to be Unsecrets) Maduravoyal, Chamai-35,

C-B. Palanelu

PEGISTRAR

REGISTRAR