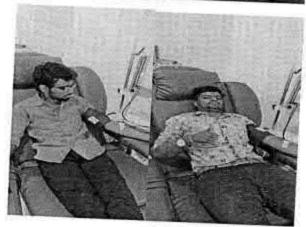

# NATIONAL SERVICE SCHEME

| TITLE                           | PHYSIOTHERAPY CAMP       |
|---------------------------------|--------------------------|
| ORGANIZER                       | FACULTY OF PHYSIOTHERAPY |
| COLLABORATING AGENCY            | RURAL HEALTH CENTRE      |
| DATE AND YEAR                   | 05-05-2016               |
| NUMBER OF STUDENTS PARTICIPATED | 150                      |
| WRITE UP                        | ATTACHED                 |
| PHOTOS                          | ATTACHED                 |

# Report on Physiotherapy Camp; Held on 05-05-2016

The PHYSIOTHERAPY CAMP was organized by Faculty of Physiotherapy
From the Dr MGR educational & research institute, NSS Officers coordinated the camp with the faculty staff.

We have organized a one day, free Physiotherapy, evaluation and treatment camp at Rural health center. Nazarethpet, Chennai on 05/05/2016. The general public have greatly participated and utilized the FREE Physiotherapy services. A team of our internees were accompanied by our faculty members. Dr.S.Sudhakar & Dr.K. Ramanathan to the camp. Interns gained hands on experience in handling different conditions.