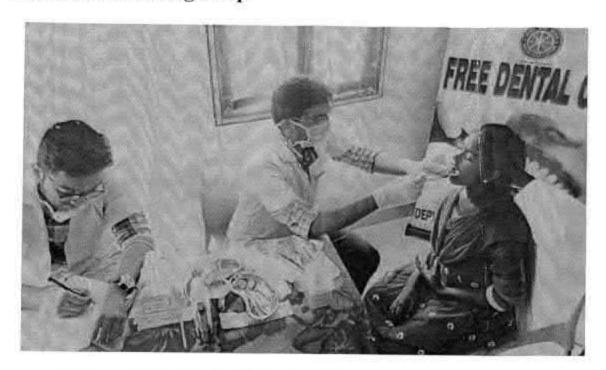

## 38. Dental screening camp

PROGRAMME CO-ORDINATOR National Service Scheme

Dr. M.G.R.
Educational and Research institute
(Desired to be Unsecrets) Maduravoyal, Chamai-35,

C-B. Palanelu

PEGISTRAR

REGISTRAR

#### 6 O Dental screening camp- TMDCH – Dept. Of Public health dentistry- Blossom kids preschool, Virugambakkam

PROGRAMME CO-ORDINATOR
National Service Scheme
Dr. M.G.R.
Educational and Research Institute