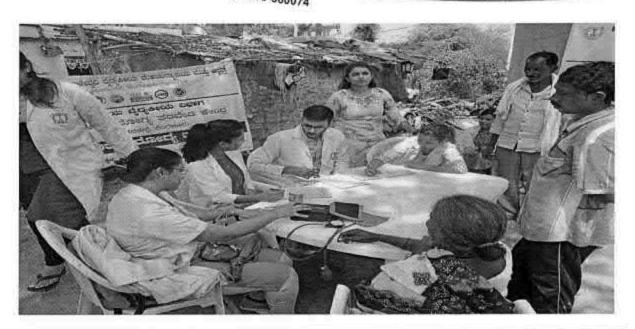

## 38. Dental screening camp

PROGRAMME CO-ORDINATOR National Service Scheme

Dr. M.G.R.
Educational and Research institute
(Desired to be Unsecrets) Maduravoyal, Chamai-35,

C-B. Palanelu

PEGISTRAR

REGISTRAR