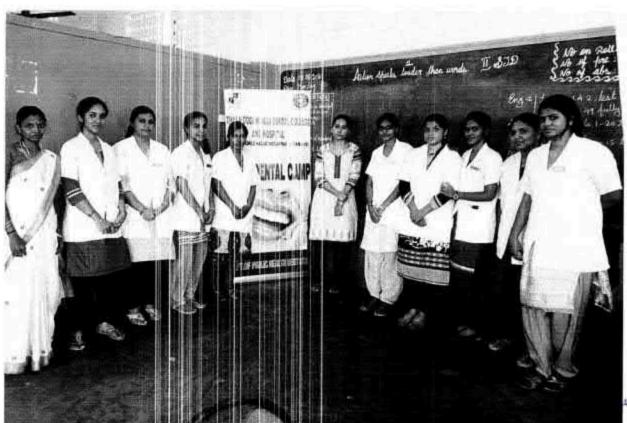

## 38. Dental screening camp

PROGRAMME CO-ORDINATOR National Service Scheme

Dr. M.G.R.
Educational and Research institute
(Desired to be Unsecrets) Maduravoyal, Chamai-35,

C-B. Palanelu

PEGISTRAR

REGISTRAR