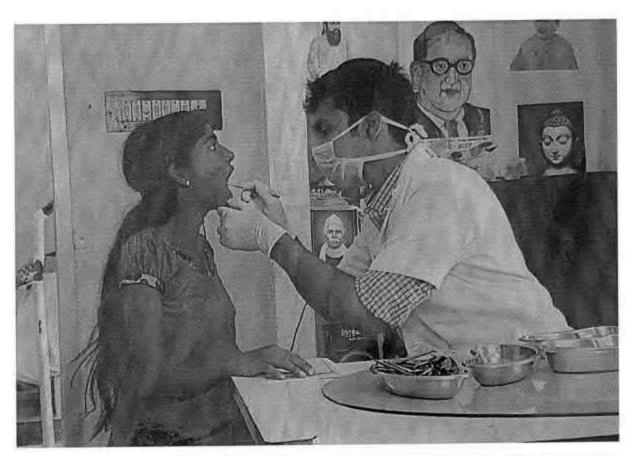

## 38. Dental screening camp

PROGRAMME CO-ORDINATOR National Service Scheme

Dr. M.G.R.
Educational and Research institute
(Desired to be Unsecrets) Maduravoyal, Chamai-35,

C-B. Palanelu

PEGISTRAR

REGISTRAR