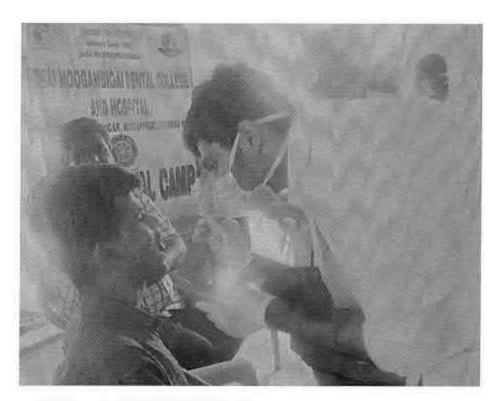

## 38. Dental screening camp

PROGRAMME CO-ORDINATOR National Service Scheme

Dr. M.G.R.
Educational and Research institute
(Desired to be Unsecrets) Maduravoyal, Chamai-35,

C-B. Palanelu

PEGISTRAR

REGISTRAR