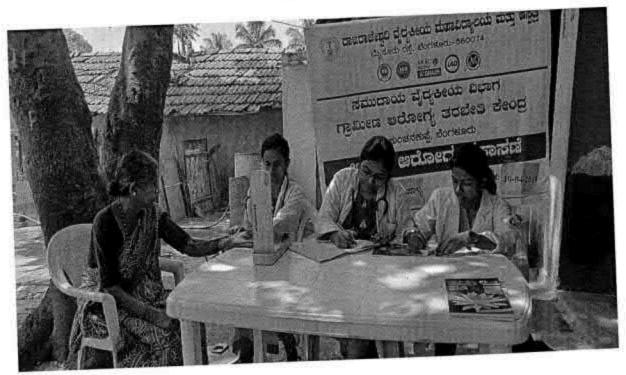

# NATIONAL SERVICE SCHEME

| TITLE                           | PHYSIOTHERAPY CAMP       |
|---------------------------------|--------------------------|
| ORGANIZER                       | FACULTY OF PHYSIOTHERAPY |
| COLLABORATING AGENCY            | RURAL HEALTH CENTRE      |
| DATE AND YEAR                   | 05-05-2016               |
| NUMBER OF STUDENTS PARTICIPATED | 150                      |
| WRITE UP                        | ATTACHED                 |
| PHOTOS                          | ATTACHED                 |

# Report on Physiotherapy Camp; Held on 05-05-2016

The PHYSIOTHERAPY CAMP was organized by Faculty of Physiotherapy
From the Dr MGR educational & research institute, NSS Officers coordinated the camp with the faculty staff.

We have organized a one day, free Physiotherapy, evaluation and treatment camp at Rural health center. Nazarethpet, Chennai on 05/05/2016. The general public have greatly participated and utilized the FREE Physiotherapy services. A team of our internees were accompanied by our faculty members. Dr.S.Sudhakar & Dr.K. Ramanathan to the camp. Interns gained hands on experience in handling different conditions.