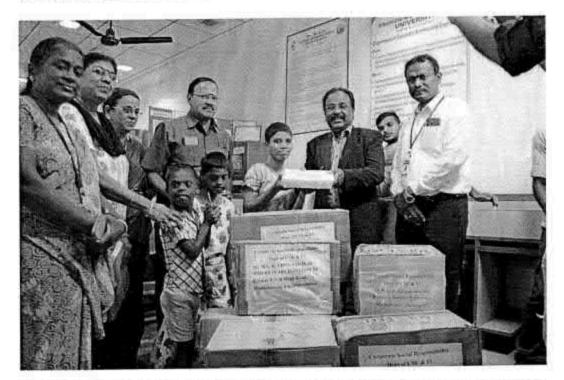

# 19. CORPORATE SOCIAL RESPONSIBILITY(CSR) VISIT TO ORPHANGE

Faculty, Students and Children of the Home

Students Interacting with the children of the Home

PROGRAMME CO-ORDINATOR National Service Schome Dr. M.G.R.