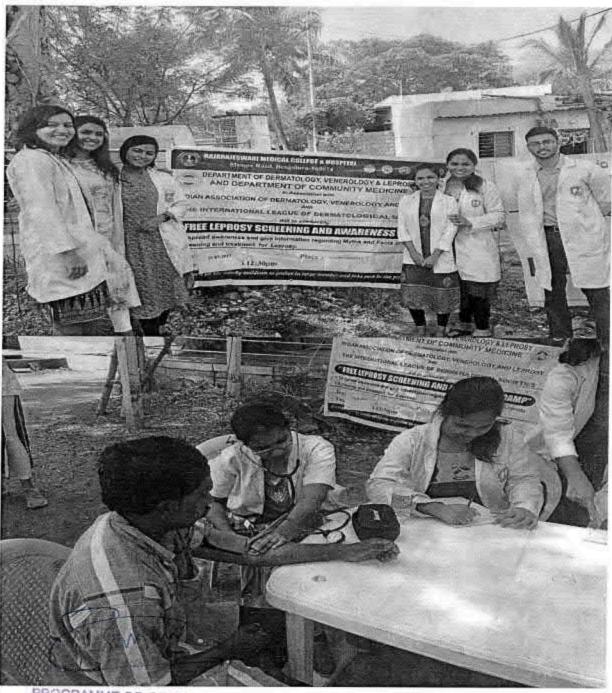

# A.C.S. MEDICAL COLLEGE AND HOSPITAL

Poonamaliee High Road, Velappanchavadi, Chennal - 600 077.

Celebration of

Date: 21" June 2016, Time: 11.00 a.m. Venue: College Lobby

Chief Guest : Thiru. A. RAVIKUMAR, M.B.A. (The Honorable Secretary)