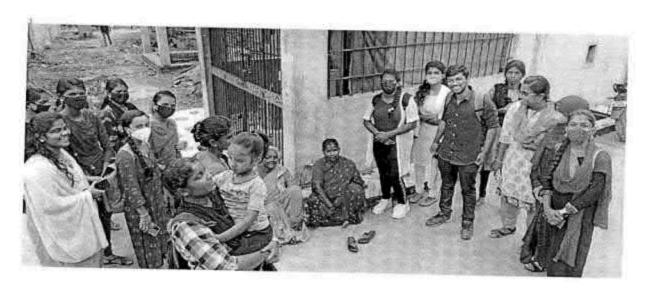

## 65.DENTAL SCREENING CAMP- TMDCH – DEPT. OF PUBLIC HEALTH DENTISTRY- GOD'S OLD AGE HOME

Dental Screening Camp- TMDCH - Dept. Of Public health dentistry- God's Old Age Home

Toman

PROGRAMME CO-ORDINATOR
National Service Scheme
Dr. M.G.R.
Educational and Research Institute
(Deemed to be University)