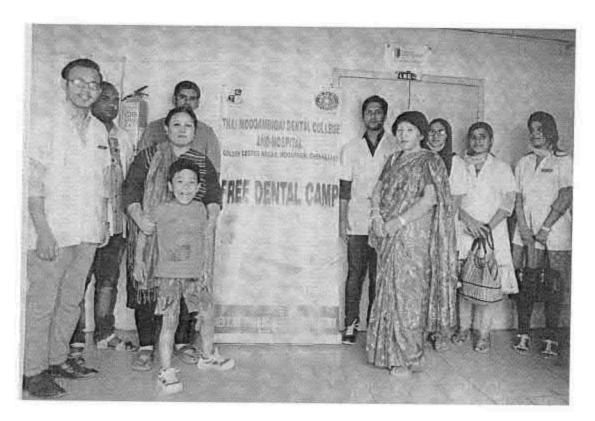

## 38. Dental screening camp

PROGRAMME CO-ORDINATOR National Service Scheme

Dr. M.G.R.
Educational and Research institute
(Desired to be Unsecrets) Maduravoyal, Chamai-35,

C-B. Palanelu

PEGISTRAR

REGISTRAR