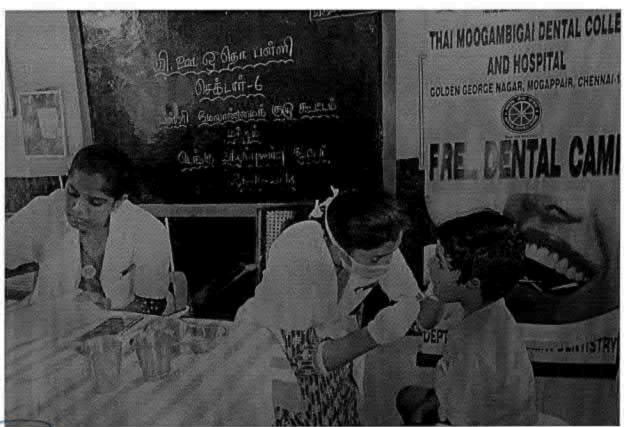

#### 66.DENTAL SCREENING CAMP- TMDCH/ VILLIVAKKAM ORATHCHI THODAKA PALLI, MOGAPPAIR

Dental screening camp- TMDCH/ Villivakkam orathchi thodaka palli, mogappair

C. B. Palmerelu

Or. M.G.R. Educational and Research Institut.