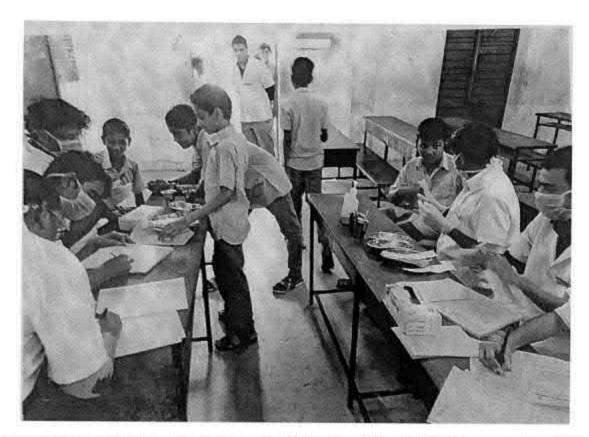

## 38. Dental screening camp

PROGRAMME CO-ORDINATOR National Service Scheme

Dr. M.G.R.
Educational and Research institute
(Desired to be Unsecrets) Maduravoyal, Chamai-35,

C-B. Palanelu

PEGISTRAR

REGISTRAR