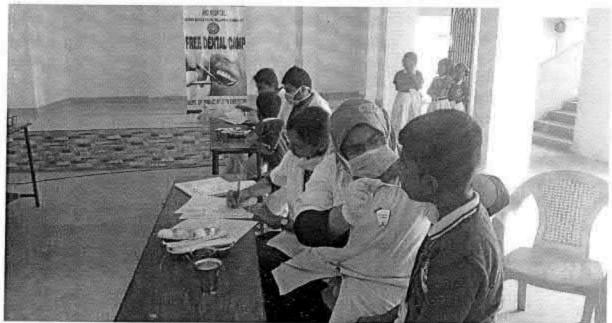

## 38. Dental screening camp

PROGRAMME CO-ORDINATOR National Service Scheme

Dr. M.G.R.
Educational and Research institute
(Desired to be Unsecrets) Maduravoyal, Chamai-35,

C-B. Palanelu

PEGISTRAR

REGISTRAR