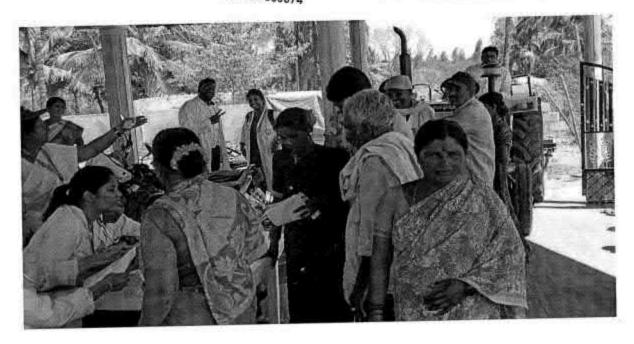

# 16. COMMUNITY SERVICE CAMP- PULSE POLIO

PROGRAMME CO-ORDINATOR
National Service Scheme
Dr. M.G.R.
Educational and Pagageth Leathers

Or M G R Educational in De University

De M G R Educational in De University