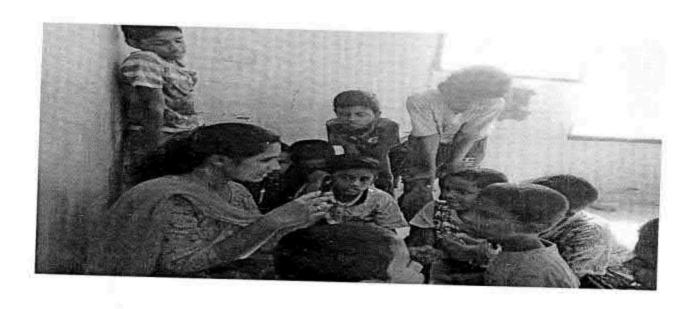

## 5.COMMUNITY AWARENESS PROGRAMME TO OBSERVE WORLD KIDNEY DAY

PROGRAMMY COMPOINATOR
National Service Scheme
Dr. M.G.R.
Educational and Research Institute
(Deemed to be University)
Maduravoyal, Chennal-95.