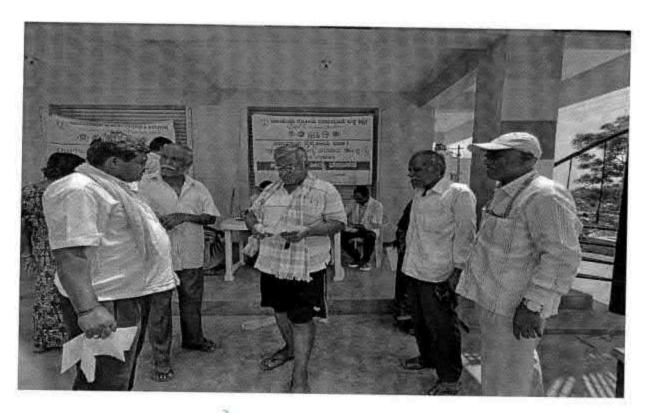

## 38. Dental screening camp

PROGRAMME CO-ORDINATOR National Service Scheme

Dr. M.G.R.
Educational and Research institute
(Desired to be Unsecrets) Maduravoyal, Chamai-35,

C-B. Palanelu

PEGISTRAR

REGISTRAR