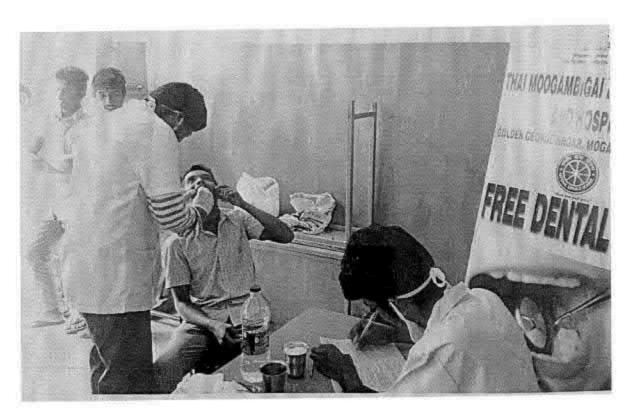

## 38. Dental screening camp

PROGRAMME CO-ORDINATOR National Service Scheme

Dr. M.G.R.
Educational and Research institute
(Desired to be Unsecrets) Maduravoyal, Chamai-35,

C-B. Palanelu

PEGISTRAR

REGISTRAR