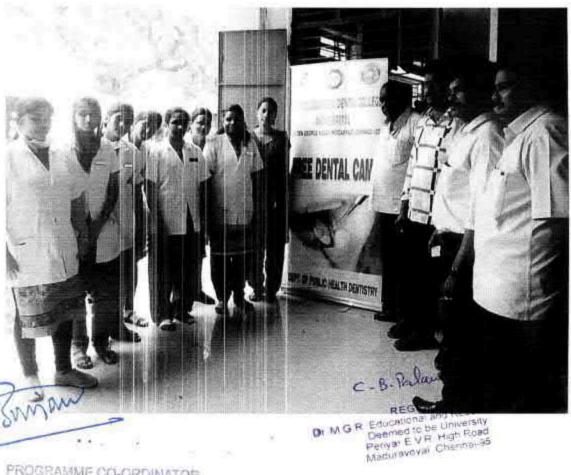

## 38. Dental screening camp

PROGRAMME CO-ORDINATOR National Service Scheme

Dr. M.G.R.
Educational and Research institute
(Desired to be Unsecrets) Maduravoyal, Chamai-35,

C-B. Palanelu

PEGISTRAR

REGISTRAR

#### 6 O Dental screening camp- TMDCH – Dept. Of Public health dentistry- Blossom kids preschool, Virugambakkam

PROGRAMME CO-ORDINATOR
National Service Scheme
Dr. M.G.R.
Educational and Research Institute