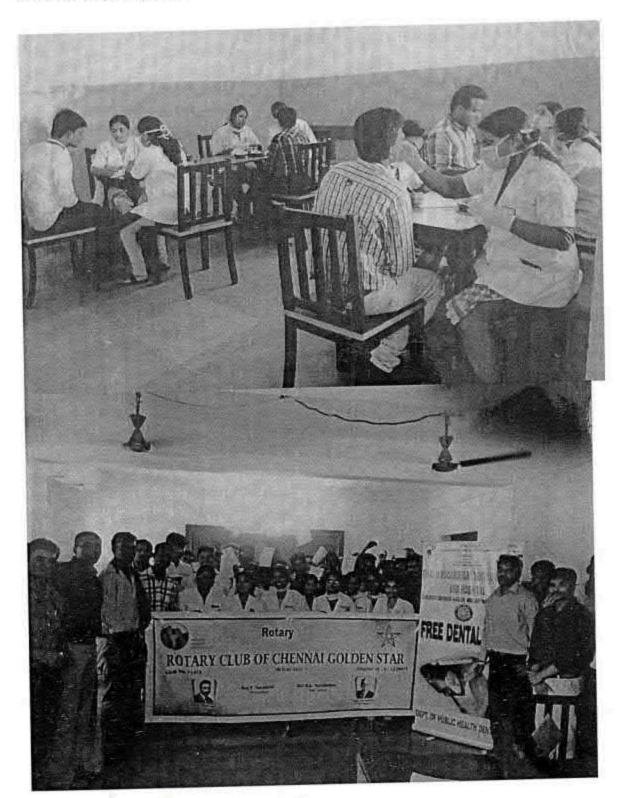

#### 64.PUBLIC HEALTH AWARENESS AND DENTAL SCREENING CAMP - TMDCH/ SHABNAM, KODAMBAKKAM

C. B. Parlaus

REGISTRAR
REGISTRAR
REGISTRAR
BY MGR Educational and Research Institute
Deemed to be University
Deemed to be University
Perival EVR High Road
Perival EVR High Road
Maduravoyal Chemia-95