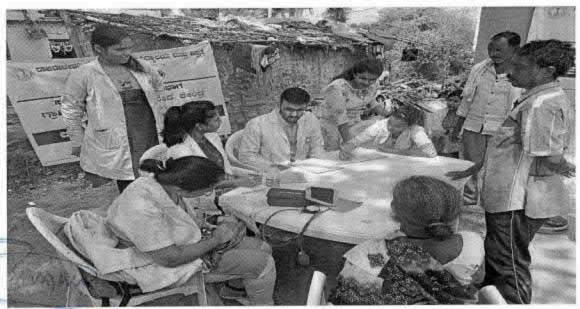

# A.C.S. MEDICAL COLLEGE AND HOSPITAL

Poonamaliee High Road, Velappanchavadi, Chennal - 600 077.

Celebration of

Date: 21" June 2016, Time: 11.00 a.m. Venue: College Lobby

Chief Guest : Thiru. A. RAVIKUMAR, M.B.A. (The Honorable Secretary)

Dr. A. SHAW NAWAZ KHAN (Medical Director)

Mr. R. PARAMASIVAN (Yoga Guru Dr. M.G.R. University)

All are Welcome ... 1

C-B-Palouselu

REGISTRAR Dr M G R Educational and Research Institute Deemed to be University