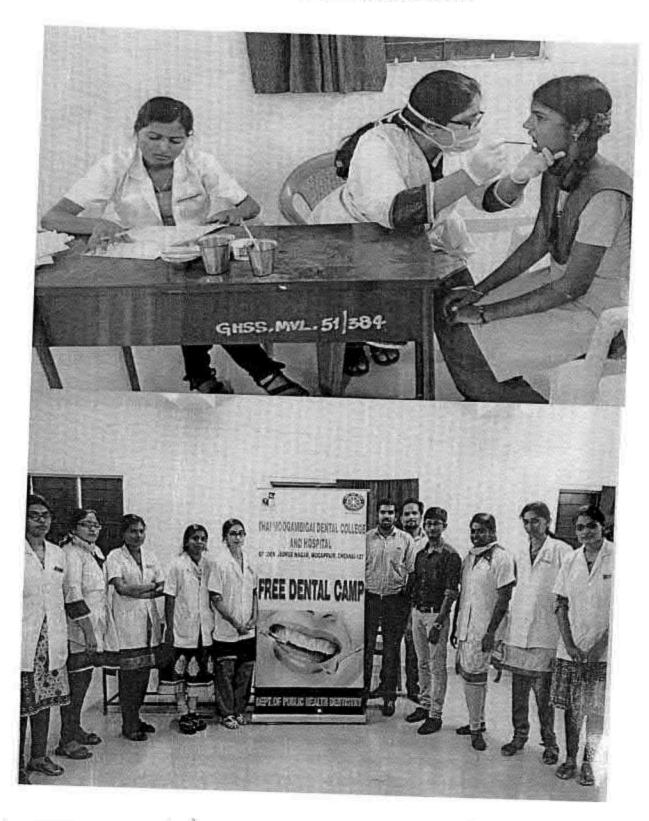

## 38. Dental screening camp

PROGRAMME CO-ORDINATOR National Service Scheme

Dr. M.G.R.
Educational and Research institute
(Desired to be Unsecrets) Maduravoyal, Chamai-35,

C-B. Palanelu

PEGISTRAR

REGISTRAR