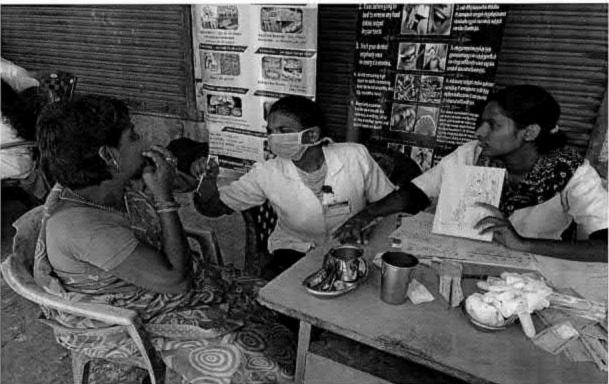

## 38. Dental screening camp

PROGRAMME CO-ORDINATOR National Service Scheme

Dr. M.G.R.
Educational and Research institute
(Desired to be Unsecrets) Maduravoyal, Chamai-35,

C-B. Palanelu

PEGISTRAR

REGISTRAR