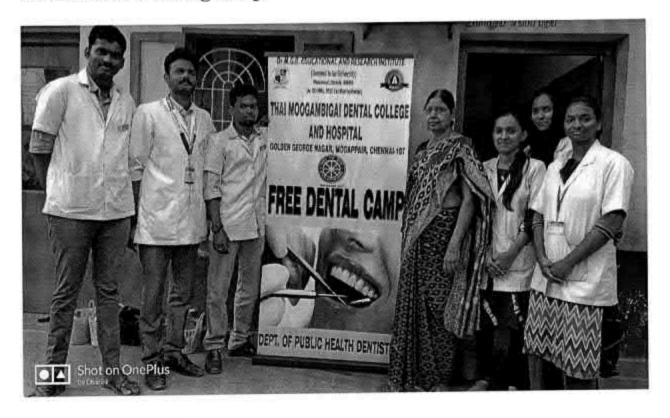

# A.C.S. MEDICAL COLLEGE AND HOSPITAL

Poonamaliee High Road, Velappanchavadi, Chennal - 600 077.

Celebration of

Date: 21" June 2016, Time: 11.00 a.m. Venue: College Lobby

Chief Guest : Thiru. A. RAVIKUMAR, M.B.A. (The Honorable Secretary)