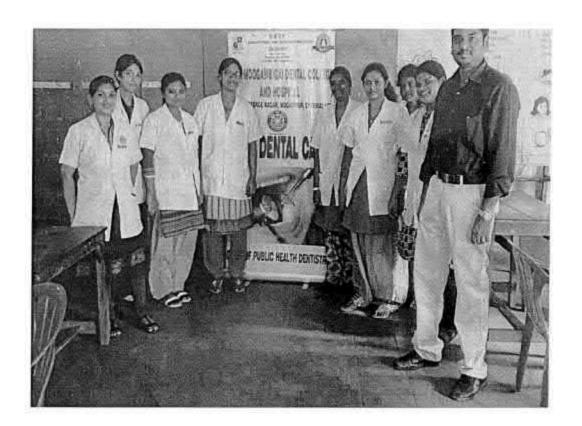

#### 62.DENTAL SCREENING CAMP - TMDCH/ FATHER AGNELS NURSERY AND PRIMARY SCHOOL, MADURAVOYAL

C. B. Prlanete

REGISTRAR

Dr M G R Educational and Research Inshibity
Deemed to be University
Penyar E V R High Road
Maduravoyal Channal-95