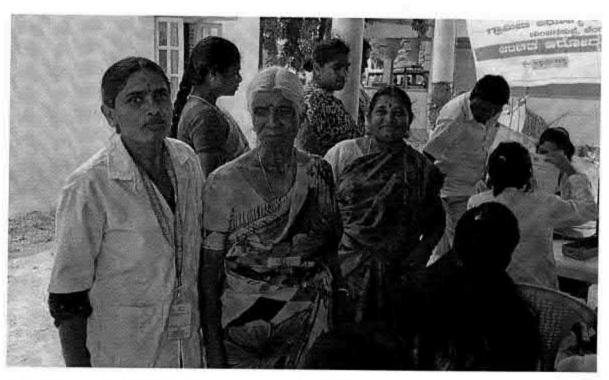

# NATIONAL SERVICE SCHEME

| TITLE                           | PHYSIOTHERAPY CAMP       |
|---------------------------------|--------------------------|
| ORGANIZER                       | FACULTY OF PHYSIOTHERAPY |
| COLLABORATING AGENCY            | RURAL HEALTH CENTRE      |
| DATE AND YEAR                   | 05-05-2016               |
| NUMBER OF STUDENTS PARTICIPATED | 150                      |
| WRITE UP                        | ATTACHED                 |
| PHOTOS                          | ATTACHED                 |

# Report on Physiotherapy Camp; Held on 05-05-2016

The PHYSIOTHERAPY CAMP was organized by Faculty of Physiotherapy
From the Dr MGR educational & research institute, NSS Officers coordinated the camp with the faculty staff.

We have organized a one day, free Physiotherapy, evaluation and treatment camp at Rural health center. Nazarethpet, Chennai on 05/05/2016. The general public have greatly participated and utilized the FREE Physiotherapy services. A team of our internees were accompanied by our faculty members. Dr.S.Sudhakar & Dr.K. Ramanathan to the camp. Interns gained hands on experience in handling different conditions.