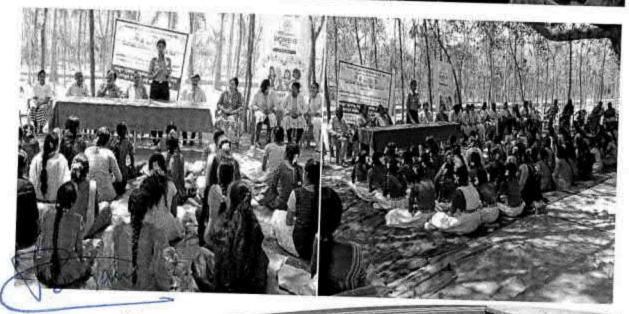

# 6. COMMUNITY AWARENESS PROGRAMME ON WORLD TUBERCULOSIS DAY

C.B. Ralowelle

PEGISTRAR

REGISTRAR

Dr M G R Educational and Research institute
Deemed to be University
Deemed to be University
Periyar E V R High Road
Meduravoyal Chemia-93
Meduravoyal Chemia-93

Siman

PROGRAMME CO-ORDINATOR
National Service Scheme
Dr. M.G.R.
Educational and Research Institute
(December to Associate to Maduravoyar, Channel 95.