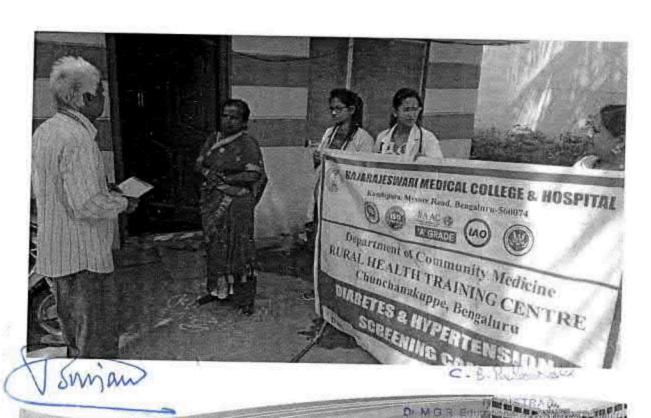

Siman

PROGRAMME CO-ORDINATOR
National Service Scheme
Dr. M.G.R.
Educational and Research Institute
(December to Associate to Maduravoyar, Channel 95.