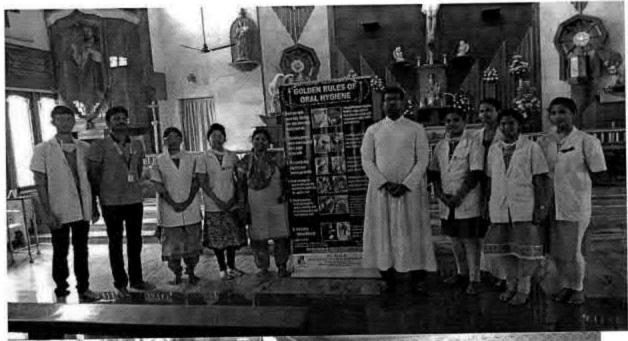

## 65.DENTAL SCREENING CAMP- TMDCH – DEPT. OF PUBLIC HEALTH DENTISTRY- GOD'S OLD AGE HOME

Dental Screening Camp- TMDCH - Dept. Of Public health dentistry- God's Old Age Home

Toman

PROGRAMME CO-ORDINATOR
National Service Scheme
Dr. M.G.R.
Educational and Research Institute
(Deemed to be University)