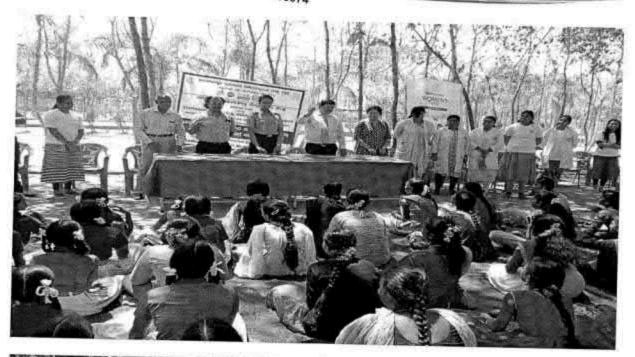

## 5.COMMUNITY AWARENESS PROGRAMME TO OBSERVE WORLD KIDNEY DAY

PROGRAMMY COMPOINATOR
National Service Scheme
Dr. M.G.R.
Educational and Research Institute
(Deemed to be University)
Maduravoyal, Chennal-95.

C-B. Palanevelu REGISTRAR

Deemad to be University
Penyar E.VR. High Road
Maduravoyal Chennai-95