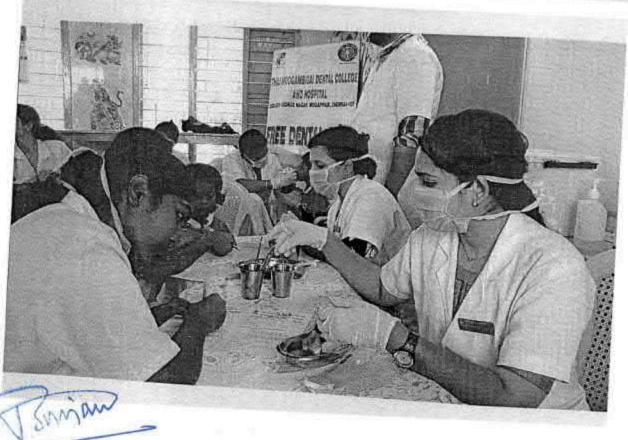

## 38. Dental screening camp

PROGRAMME CO-ORDINATOR National Service Scheme

Dr. M.G.R.
Educational and Research institute
(Desired to be Unsecrets) Maduravoyal, Chamai-35,

C-B. Palanelu

PEGISTRAR

REGISTRAR