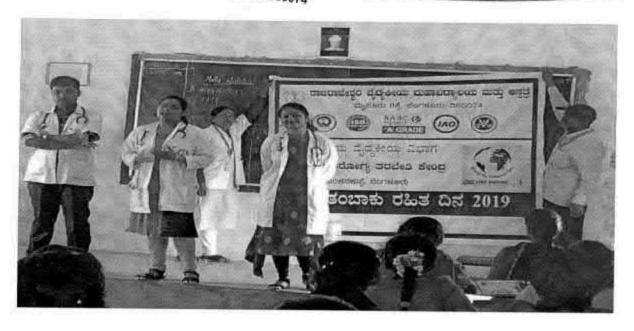

# 6. COMMUNITY AWARENESS PROGRAMME ON WORLD TUBERCULOSIS DAY

C.B. Ralowelle

PEGISTRAR

REGISTRAR

Dr M G R Educational and Research institute
Deemed to be University
Deemed to be University
Periyar E V R High Road
Meduravoyal Chemia-93
Meduravoyal Chemia-93