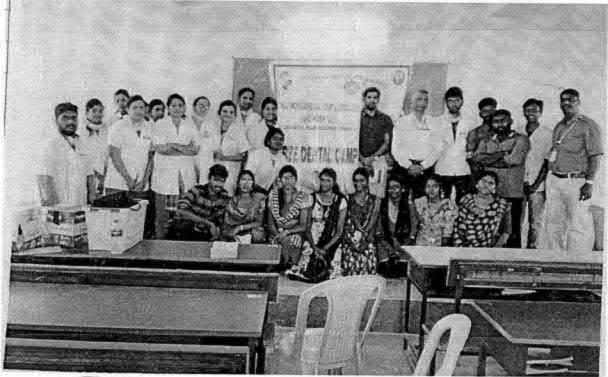

## 38. Dental screening camp

PROGRAMME CO-ORDINATOR National Service Scheme

Dr. M.G.R.
Educational and Research institute
(Desired to be Unsecrets) Maduravoyal, Chamai-35,

C-B. Palanelu

PEGISTRAR

REGISTRAR