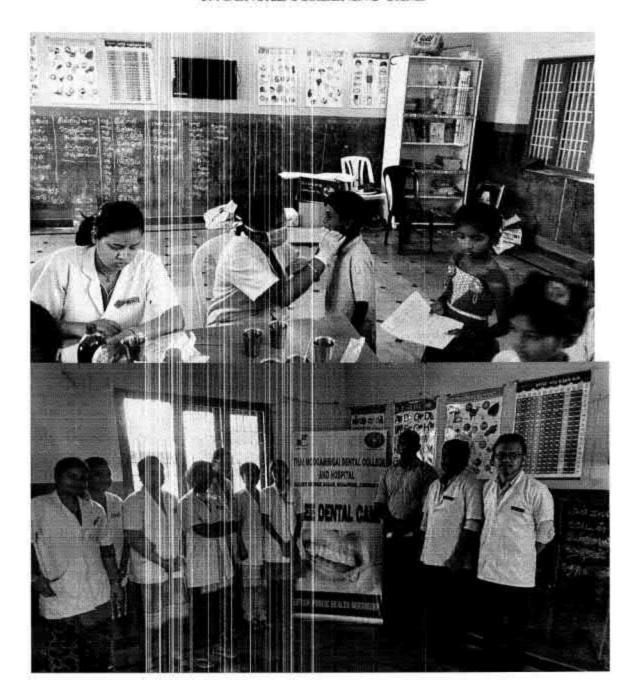

## 38. Dental screening camp

PROGRAMME CO-ORDINATOR National Service Scheme

Dr. M.G.R.
Educational and Research institute
(Desired to be Unsecrets) Maduravoyal, Chamai-35,

C-B. Palanelu

PEGISTRAR

REGISTRAR