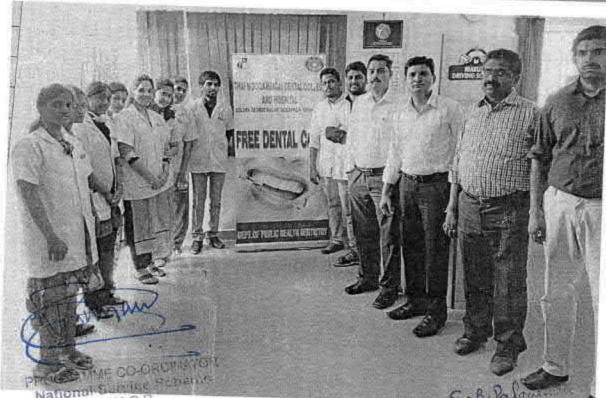

## 38. Dental screening camp

PROGRAMME CO-ORDINATOR National Service Scheme

Dr. M.G.R.
Educational and Research institute
(Desired to be Unsecrets) Maduravoyal, Chamai-35,

C-B. Palanelu

PEGISTRAR

REGISTRAR