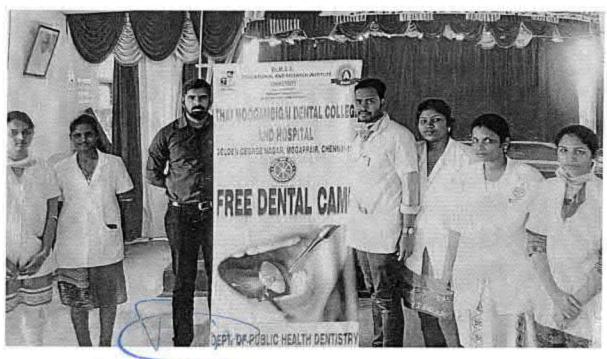

#### 6 O Dental screening camp- TMDCH – Dept. Of Public health dentistry- Blossom kids preschool, Virugambakkam

PROGRAMME CO-ORDINATOR
National Service Scheme
Dr. M.G.R.
Educational and Research Institute