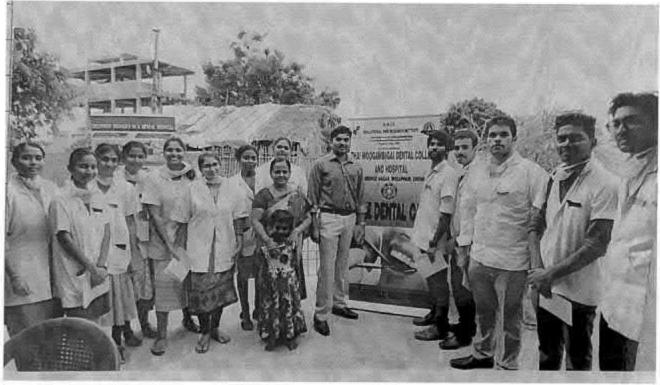

#### 6 O Dental screening camp- TMDCH – Dept. Of Public health dentistry- Blossom kids preschool, Virugambakkam

PROGRAMME CO-ORDINATOR
National Service Scheme
Dr. M.G.R.
Educational and Research Institute