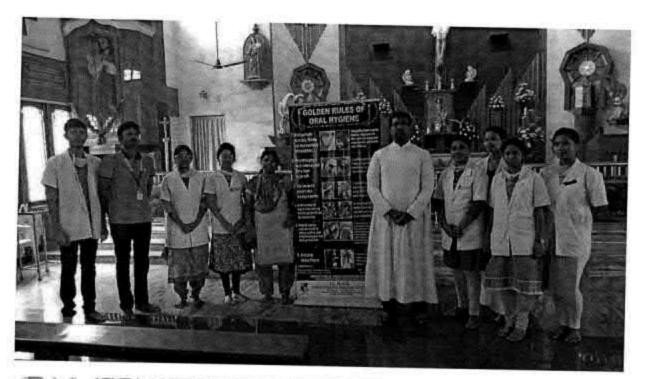

#### 62.DENTAL SCREENING CAMP - TMDCH/ FATHER AGNELS NURSERY AND PRIMARY SCHOOL, MADURAVOYAL

C. B. Prlanete

REGISTRAR

Dr M G R Educational and Research Inshibity
Deemed to be University
Penyar E V R High Road
Maduravoyal Channal-95