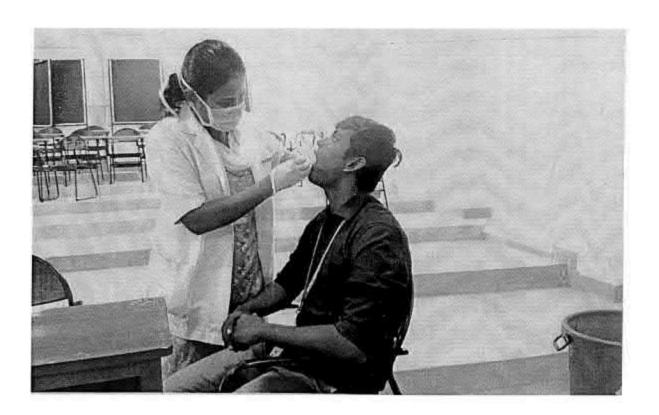

## 65.DENTAL SCREENING CAMP- TMDCH – DEPT. OF PUBLIC HEALTH DENTISTRY- GOD'S OLD AGE HOME

Dental Screening Camp- TMDCH - Dept. Of Public health dentistry- God's Old Age Home

Toman

PROGRAMME CO-ORDINATOR
National Service Scheme
Dr. M.G.R.
Educational and Research Institute
(Deemed to be University)