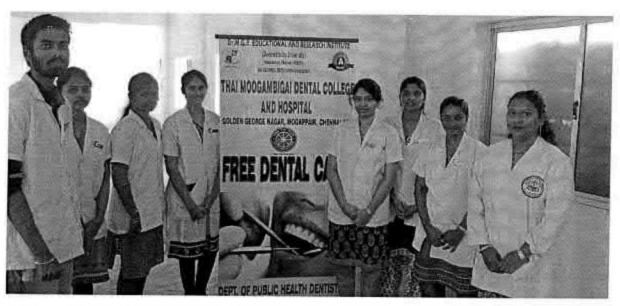

## 38. Dental screening camp

PROGRAMME CO-ORDINATOR National Service Scheme

Dr. M.G.R.
Educational and Research institute
(Desired to be Unsecrets) Maduravoyal, Chamai-35,

C-B. Palanelu

PEGISTRAR

REGISTRAR