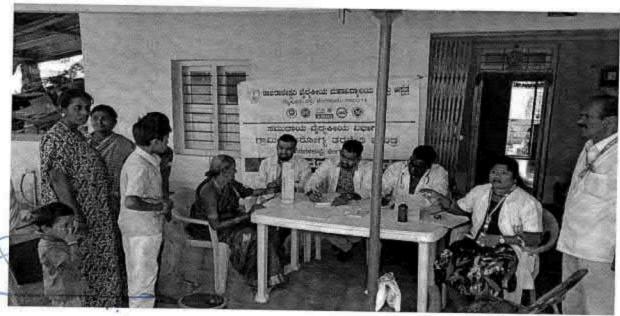

# NATIONAL SERVICE SCHEME

| TITLE                           | PHYSIOTHERAPY CAMP       |
|---------------------------------|--------------------------|
| ORGANIZER                       | FACULTY OF PHYSIOTHERAPY |
| COLLABORATING AGENCY            | RURAL HEALTH CENTRE      |
| DATE AND YEAR                   | 05-05-2016               |
| NUMBER OF STUDENTS PARTICIPATED | 150                      |
| WRITE UP                        | ATTACHED                 |
| PHOTOS                          | ATTACHED                 |

# Report on Physiotherapy Camp; Held on 05-05-2016

The PHYSIOTHERAPY CAMP was organized by Faculty of Physiotherapy
From the Dr MGR educational & research institute, NSS Officers coordinated the camp with the faculty staff.

We have organized a one day, free Physiotherapy, evaluation and treatment camp at Rural health center. Nazarethpet, Chennai on 05/05/2016. The general public have greatly participated and utilized the FREE Physiotherapy services. A team of our internees were accompanied by our faculty members. Dr.S.Sudhakar & Dr.K. Ramanathan to the camp. Interns gained hands on experience in handling different conditions.