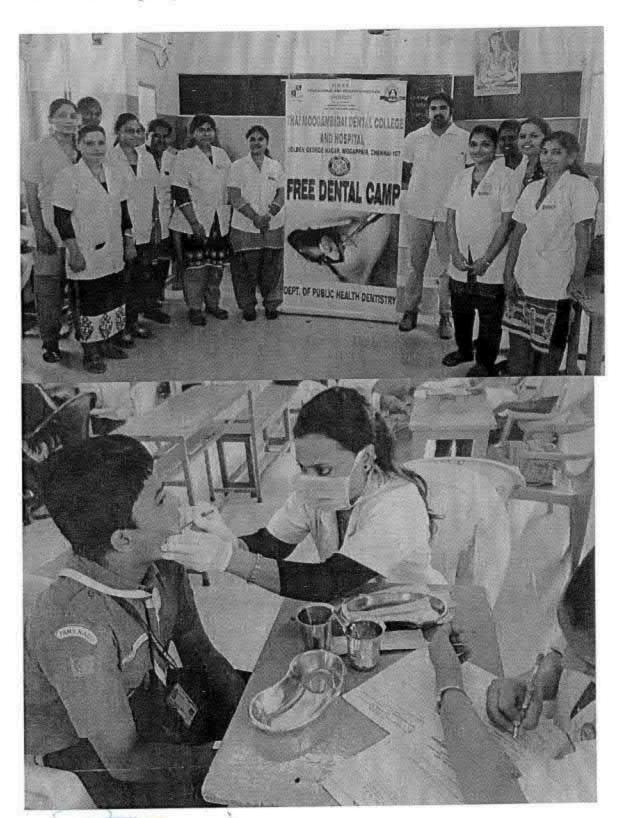

## 38. Dental screening camp

PROGRAMME CO-ORDINATOR National Service Scheme

Dr. M.G.R.
Educational and Research institute
(Desired to be Unsecrets) Maduravoyal, Chamai-35,

C-B. Palanelu

PEGISTRAR

REGISTRAR