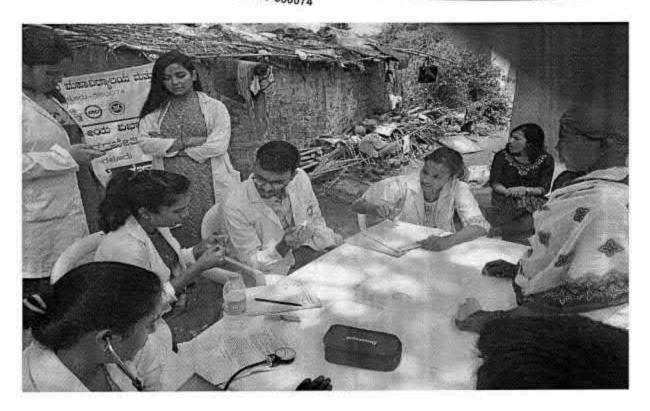

## 38. Dental screening camp

PROGRAMME CO-ORDINATOR National Service Scheme

Dr. M.G.R.
Educational and Research institute
(Desired to be Unsecrets) Maduravoyal, Chamai-35,

C-B. Palanelu

PEGISTRAR

REGISTRAR