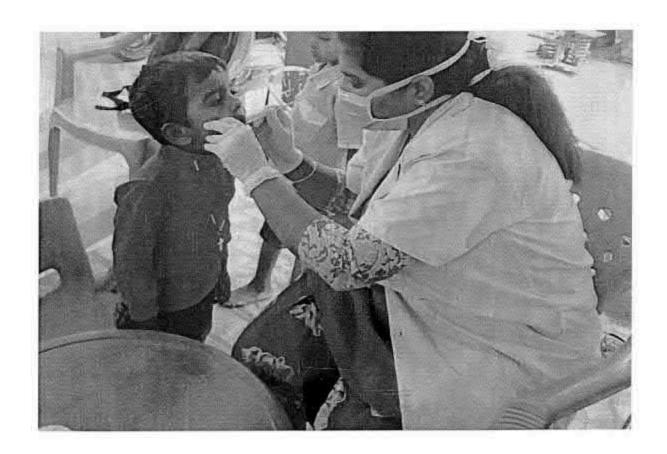

#### 62.DENTAL SCREENING CAMP - TMDCH/ FATHER AGNELS NURSERY AND PRIMARY SCHOOL, MADURAVOYAL

C. B. Prlanete

REGISTRAR

Dr M G R Educational and Research Inshibity
Deemed to be University
Penyar E V R High Road
Maduravoyal Channal-95