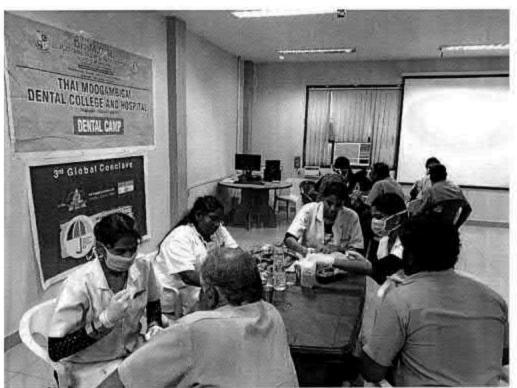

#### 62.DENTAL SCREENING CAMP - TMDCH/ FATHER AGNELS NURSERY AND PRIMARY SCHOOL, MADURAVOYAL

C. B. Prlanete

REGISTRAR

Dr M G R Educational and Research Inshibity
Deemed to be University
Penyar E V R High Road
Maduravoyal Channal-95