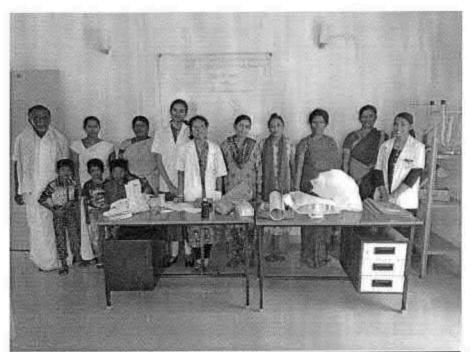

# A.C.S. MEDICAL COLLEGE AND HOSPITAL

Poonamaliee High Road, Velappanchavadi, Chennal - 600 077.

Celebration of

Date: 21" June 2016, Time: 11.00 a.m. Venue: College Lobby

Chief Guest : Thiru. A. RAVIKUMAR, M.B.A. (The Honorable Secretary)

Dr. A. SHAW NAWAZ KHAN (Medical Director)

Mr. R. PARAMASIVAN (Yoga Guru Dr. M.G.R. University)

All are Welcome ... 1

C-B-Palouselu

REGISTRAR Dr M G R Educational and Research Institute Deemed to be University