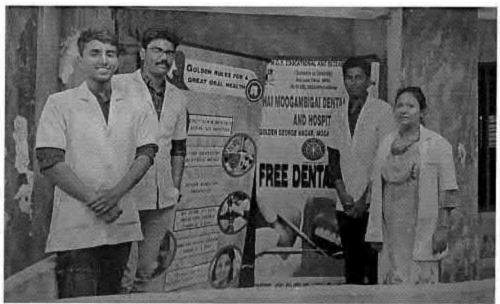

## 38. Dental screening camp

PROGRAMME CO-ORDINATOR National Service Scheme

Dr. M.G.R.
Educational and Research institute
(Desired to be Unsecrets) Maduravoyal, Chamai-35,

C-B. Palanelu

PEGISTRAR

REGISTRAR