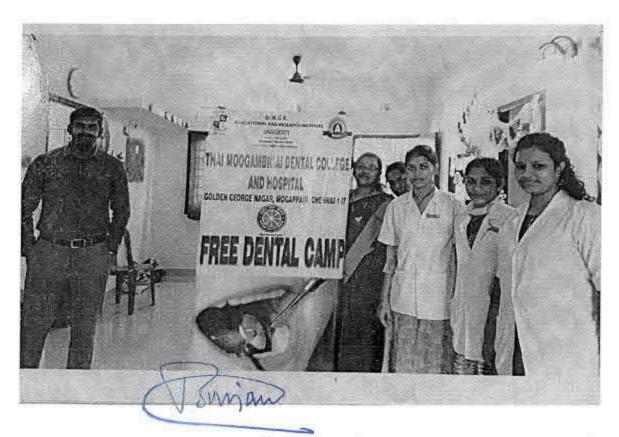

## 38. Dental screening camp

PROGRAMME CO-ORDINATOR National Service Scheme

Dr. M.G.R.
Educational and Research institute
(Desired to be Unsecrets) Maduravoyal, Chamai-35,

C-B. Palanelu

PEGISTRAR

REGISTRAR