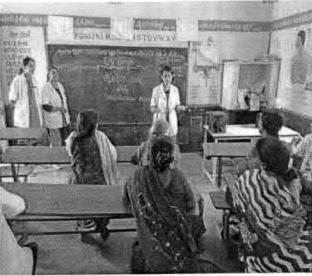

## 5.COMMUNITY AWARENESS PROGRAMME TO OBSERVE WORLD KIDNEY DAY

PROGRAMMY COMPOINATOR
National Service Scheme
Dr. M.G.R.
Educational and Research Institute
(Deemed to be University)
Maduravoyal, Chennal-95.