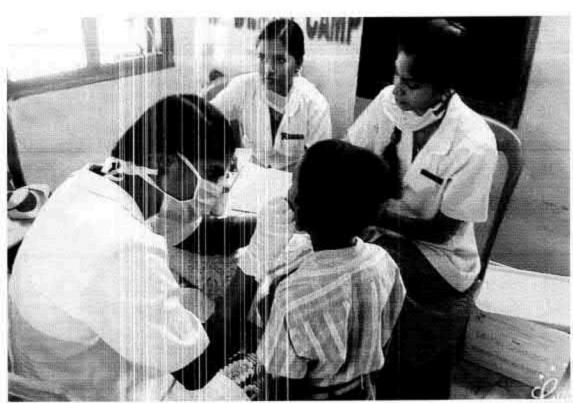

## 38. Dental screening camp

PROGRAMME CO-ORDINATOR National Service Scheme

Dr. M.G.R.
Educational and Research institute
(Desired to be Unsecrets) Maduravoyal, Chamai-35,

C-B. Palanelu

PEGISTRAR

REGISTRAR