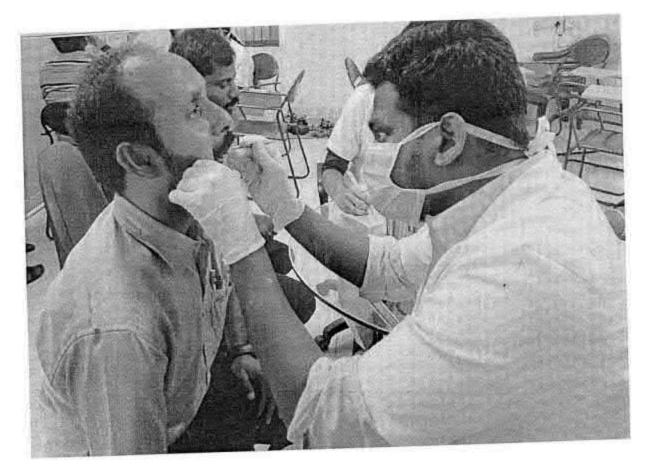

## 38. Dental screening camp

PROGRAMME CO-ORDINATOR National Service Scheme

Dr. M.G.R.
Educational and Research institute
(Desired to be Unsecrets) Maduravoyal, Chamai-35,

C-B. Palanelu

PEGISTRAR

REGISTRAR