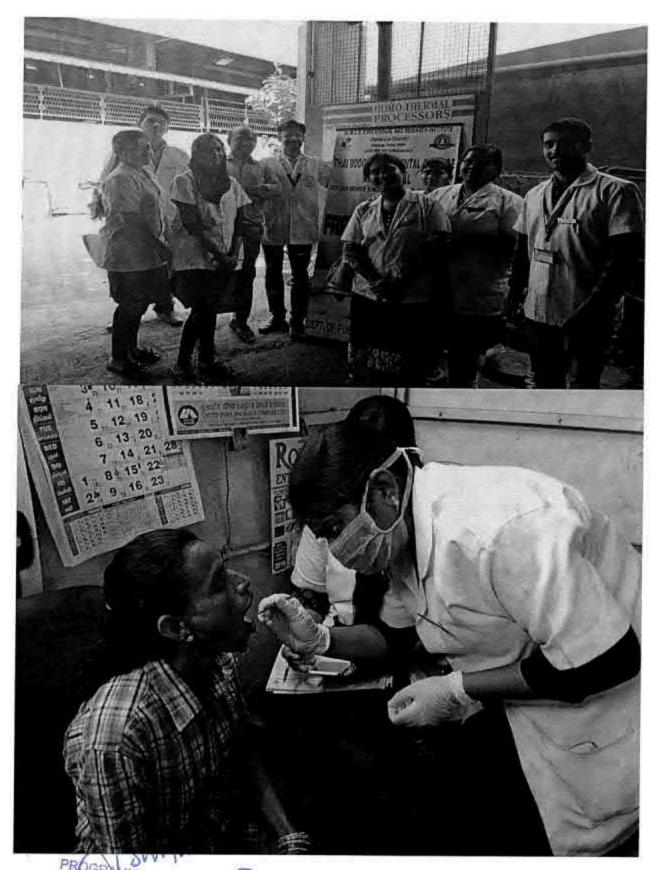

## 38. Dental screening camp

PROGRAMME CO-ORDINATOR National Service Scheme

Dr. M.G.R.
Educational and Research institute
(Desired to be Unsecrets) Maduravoyal, Chamai-35,

C-B. Palanelu

PEGISTRAR

REGISTRAR