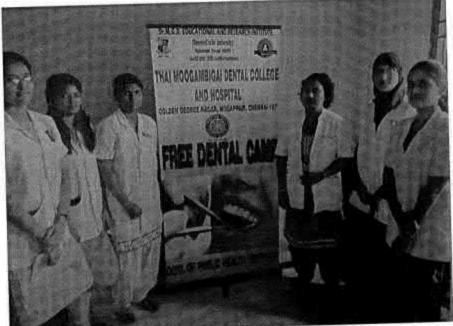

#### 62.DENTAL SCREENING CAMP - TMDCH/ FATHER AGNELS NURSERY AND PRIMARY SCHOOL, MADURAVOYAL

C. B. Prlanete

REGISTRAR

Dr M G R Educational and Research Inshibity
Deemed to be University
Penyar E V R High Road
Maduravoyal Channal-95