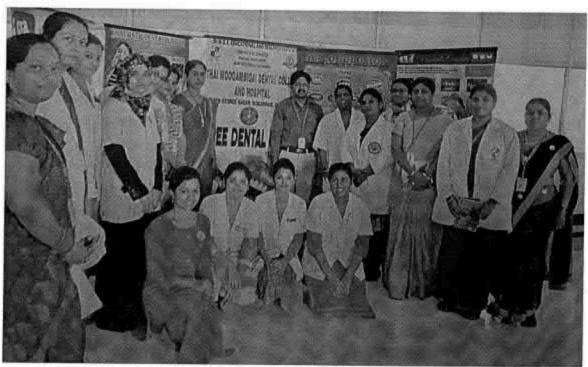

## 38. Dental screening camp

PROGRAMME CO-ORDINATOR National Service Scheme

Dr. M.G.R.
Educational and Research institute
(Desired to be Unsecrets) Maduravoyal, Chamai-35,

C-B. Palanelu

PEGISTRAR

REGISTRAR