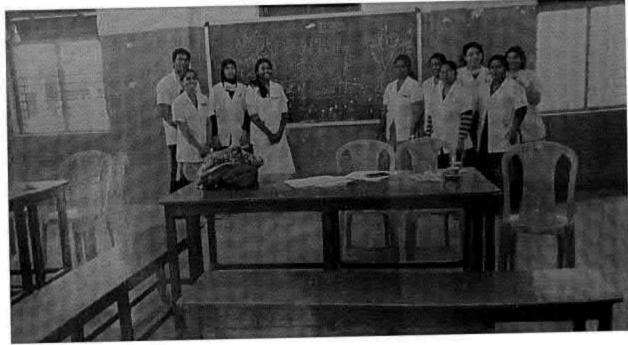

## 38. Dental screening camp

PROGRAMME CO-ORDINATOR National Service Scheme

Dr. M.G.R.
Educational and Research institute
(Desired to be Unsecrets) Maduravoyal, Chamai-35,

C-B. Palanelu

PEGISTRAR

REGISTRAR