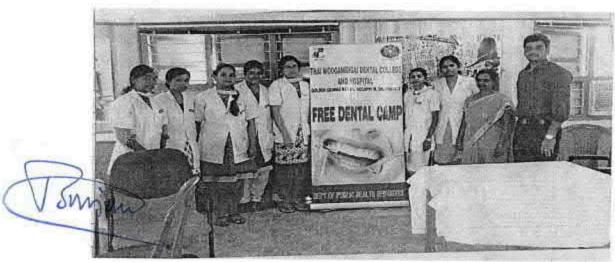

## 38. Dental screening camp

PROGRAMME CO-ORDINATOR National Service Scheme

Dr. M.G.R.
Educational and Research institute
(Desired to be Unsecrets) Maduravoyal, Chamai-35,

C-B. Palanelu

PEGISTRAR

REGISTRAR