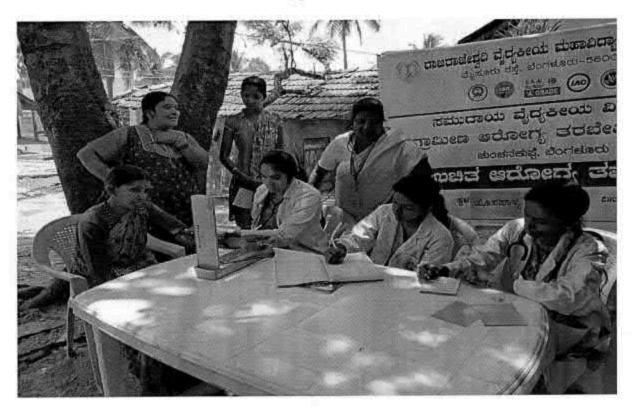

# NATIONAL SERVICE SCHEME

| TITLE                           | PHYSIOTHERAPY CAMP       |
|---------------------------------|--------------------------|
| ORGANIZER                       | FACULTY OF PHYSIOTHERAPY |
| COLLABORATING AGENCY            | RURAL HEALTH CENTRE      |
| DATE AND YEAR                   | 05-05-2016               |
| NUMBER OF STUDENTS PARTICIPATED | 150                      |
| WRITE UP                        | ATTACHED                 |
| PHOTOS                          | ATTACHED                 |

# Report on Physiotherapy Camp; Held on 05-05-2016

The PHYSIOTHERAPY CAMP was organized by Faculty of Physiotherapy
From the Dr MGR educational & research institute, NSS Officers coordinated the camp with the faculty staff.

We have organized a one day, free Physiotherapy, evaluation and treatment camp at Rural health center. Nazarethpet, Chennai on 05/05/2016. The general public have greatly participated and utilized the FREE Physiotherapy services. A team of our internees were accompanied by our faculty members. Dr.S.Sudhakar & Dr.K. Ramanathan to the camp. Interns gained hands on experience in handling different conditions.