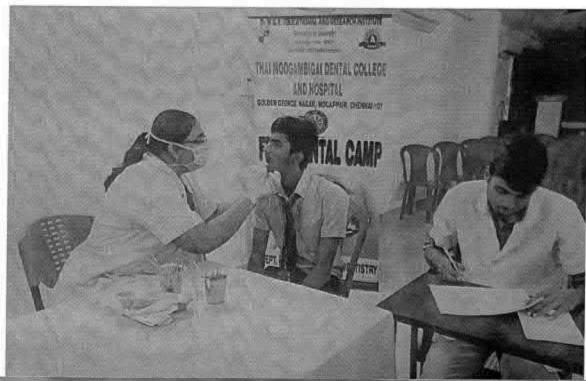

#### 62.DENTAL SCREENING CAMP - TMDCH/ FATHER AGNELS NURSERY AND PRIMARY SCHOOL, MADURAVOYAL

C. B. Prlanete

REGISTRAR

Dr M G R Educational and Research Inshibity
Deemed to be University
Penyar E V R High Road
Maduravoyal Channal-95