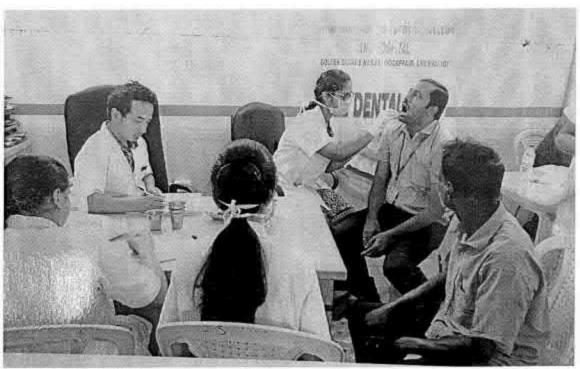

#### 64.PUBLIC HEALTH AWARENESS AND DENTAL SCREENING CAMP - TMDCH/ SHABNAM, KODAMBAKKAM

C. B. Parlaus

REGISTRAR
REGISTRAR
REGISTRAR
BY MGR Educational and Research Institute
Deemed to be University
Deemed to be University
Perival EVR High Road
Perival EVR High Road
Maduravoyal Chemia-95

Sman

PROGRAMME CO-ORDINATOR National Service Scheme Educational and Research Institute Dr. M.G.R. (Ocomed to be University)
Madurayoyal, Chennal-95.