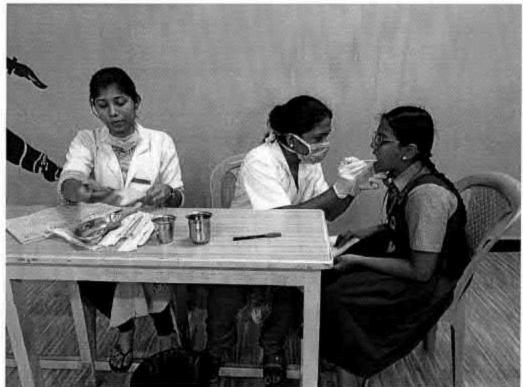

#### 62.DENTAL SCREENING CAMP - TMDCH/ FATHER AGNELS NURSERY AND PRIMARY SCHOOL, MADURAVOYAL

C. B. Prlanete

REGISTRAR

Dr M G R Educational and Research Inshibity
Deemed to be University
Penyar E V R High Road
Maduravoyal Channal-95