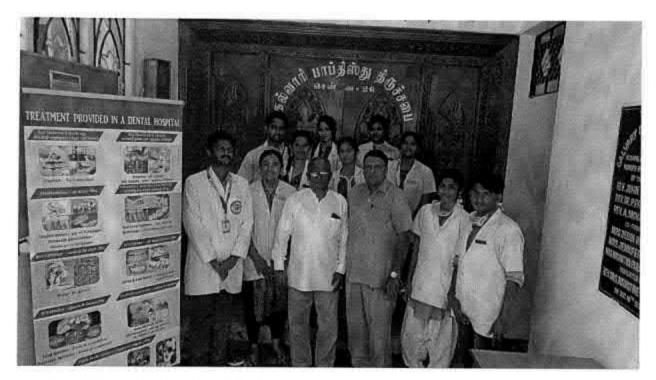

#### 62.DENTAL SCREENING CAMP - TMDCH/ FATHER AGNELS NURSERY AND PRIMARY SCHOOL, MADURAVOYAL

C. B. Prlanete

REGISTRAR

Dr M G R Educational and Research Inshibity
Deemed to be University
Penyar E V R High Road
Maduravoyal Channal-95