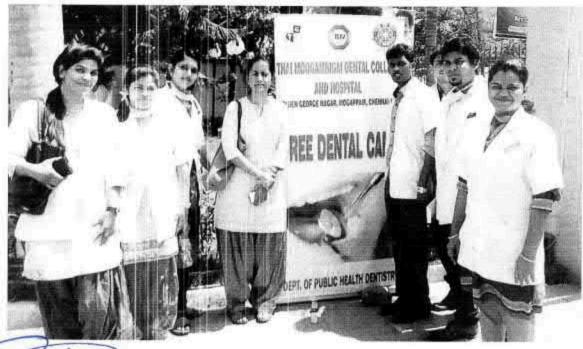

#### 6 O Dental screening camp- TMDCH – Dept. Of Public health dentistry- Blossom kids preschool, Virugambakkam

PROGRAMME CO-ORDINATOR
National Service Scheme
Dr. M.G.R.
Educational and Research Institute