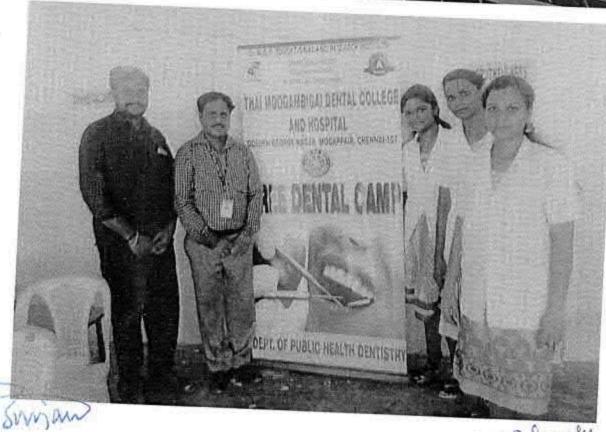

## 38. Dental screening camp

PROGRAMME CO-ORDINATOR National Service Scheme

Dr. M.G.R.
Educational and Research institute
(Desired to be Unsecrets) Maduravoyal, Chamai-35,

C-B. Palanelu

PEGISTRAR

REGISTRAR