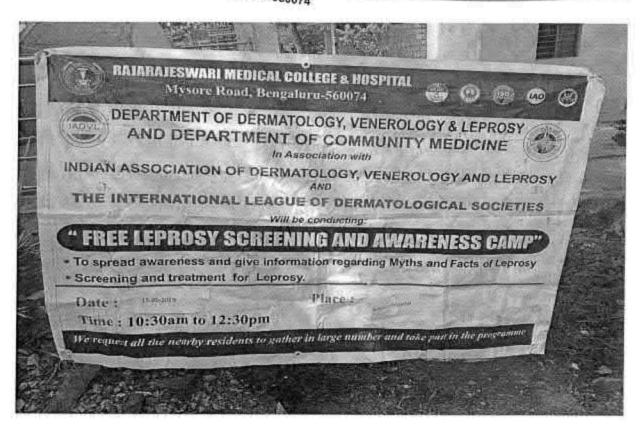

# A.C.S. MEDICAL COLLEGE AND HOSPITAL

Poonamaliee High Road, Velappanchavadi, Chennal - 600 077.

Celebration of

Date: 21" June 2016, Time: 11.00 a.m. Venue: College Lobby

Chief Guest : Thiru. A. RAVIKUMAR, M.B.A. (The Honorable Secretary)