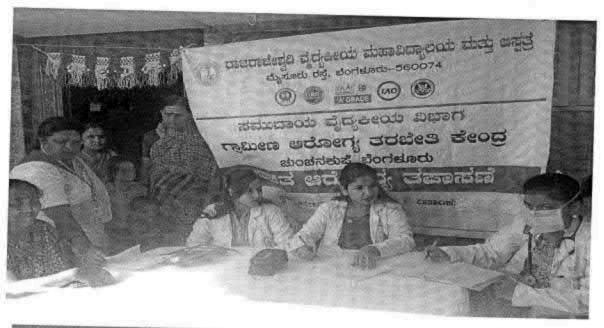

# NATIONAL SERVICE SCHEME

| TITLE                           | PHYSIOTHERAPY CAMP       |
|---------------------------------|--------------------------|
| ORGANIZER                       | FACULTY OF PHYSIOTHERAPY |
| COLLABORATING AGENCY            | RURAL HEALTH CENTRE      |
| DATE AND YEAR                   | 05-05-2016               |
| NUMBER OF STUDENTS PARTICIPATED | 150                      |
| WRITE UP                        | ATTACHED                 |
| PHOTOS                          | ATTACHED                 |

# Report on Physiotherapy Camp; Held on 05-05-2016

The PHYSIOTHERAPY CAMP was organized by Faculty of Physiotherapy
From the Dr MGR educational & research institute, NSS Officers coordinated the camp with the faculty staff.

We have organized a one day, free Physiotherapy, evaluation and treatment camp at Rural health center. Nazarethpet, Chennai on 05/05/2016. The general public have greatly participated and utilized the FREE Physiotherapy services. A team of our internees were accompanied by our faculty members. Dr.S.Sudhakar & Dr.K. Ramanathan to the camp. Interns gained hands on experience in handling different conditions.