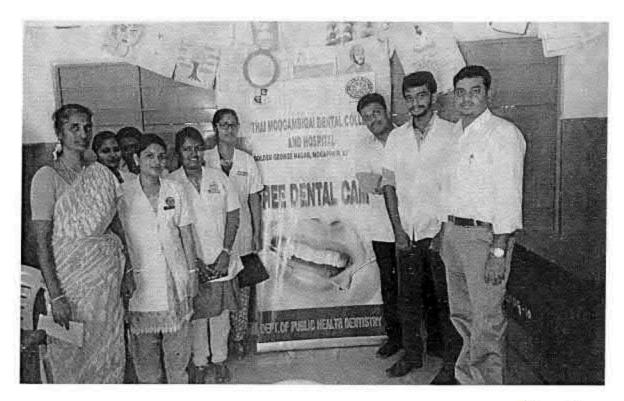

#### 66.DENTAL SCREENING CAMP- TMDCH/ VILLIVAKKAM ORATHCHI THODAKA PALLI, MOGAPPAIR

Dental screening camp- TMDCH/ Villivakkam orathchi thodaka palli, mogappair

C. B. Palmerelu

Or. M.G.R. Educational and Research Institut.

Deemed to be university
Deemed to be University
Penyar E.V.R. High Road
Penyar E.V.R. Chemia-95
Maduravoyal Chemia-95

Sman

ROGRAMME CO-ORDINATOR National Service Scheme Dr. M.G.R. lucational and Research Institute (Deemed to be University) Maduravoyal, Chennal-95.