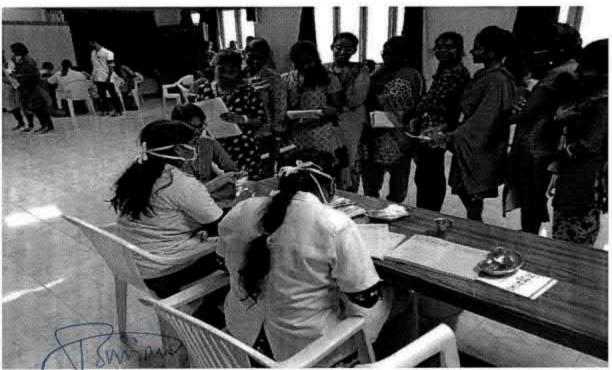

## 38. Dental screening camp

PROGRAMME CO-ORDINATOR National Service Scheme

Dr. M.G.R.
Educational and Research institute
(Desired to be Unsecrets) Maduravoyal, Chamai-35,

C-B. Palanelu

PEGISTRAR

REGISTRAR