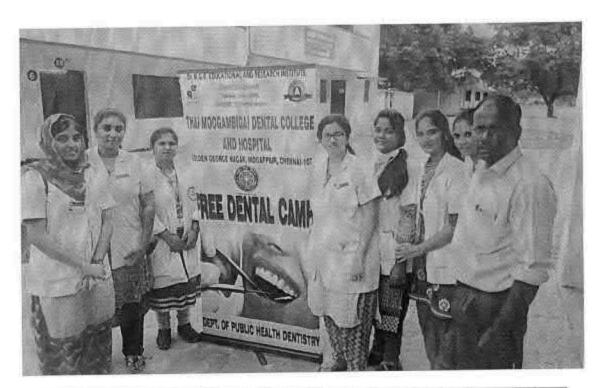

## 38. Dental screening camp

PROGRAMME CO-ORDINATOR National Service Scheme

Dr. M.G.R.
Educational and Research institute
(Desired to be Unsecrets) Maduravoyal, Chamai-35,

C-B. Palanelu

PEGISTRAR

REGISTRAR