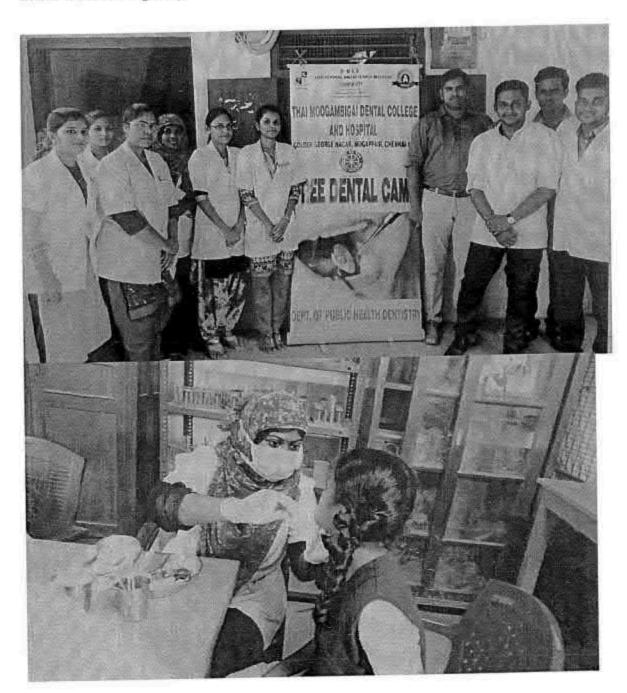

## 38. Dental screening camp

PROGRAMME CO-ORDINATOR National Service Scheme

Dr. M.G.R.
Educational and Research institute
(Desired to be Unsecrets) Maduravoyal, Chamai-35,

C-B. Palanelu

PEGISTRAR

REGISTRAR

REGISTRAR

Research Institute

Deemed to be University

Deemed to be University

Deemed to be University

Deemed to be University

Maduravoyal Channal-95

Maduravoyal Channal-95

PROGRAMME CO-ORDINATOR National Service Scheme DE M.G.R. Educational and Research Institute

(Déames) la pa Chivernabili Maduravoyal, Cherenal-35. C. B. Palametu

PEGISTRAR

REGISTRAR

REGISTRAR

OF M GR Educational and Research Intitlution

Deemed to be University

Deemed to be University

Deemed to be University

Partyal E V R High Road

Partyal E V R Chemars

Meduravoyal Chemars

PROGRAMME CO-ORDINATOR National Service Scheme Dr. M.G.R.

Educational and Research Institute (Deemed to be University) Maduravoyal, Clistinal-95. C. B. Paleunely