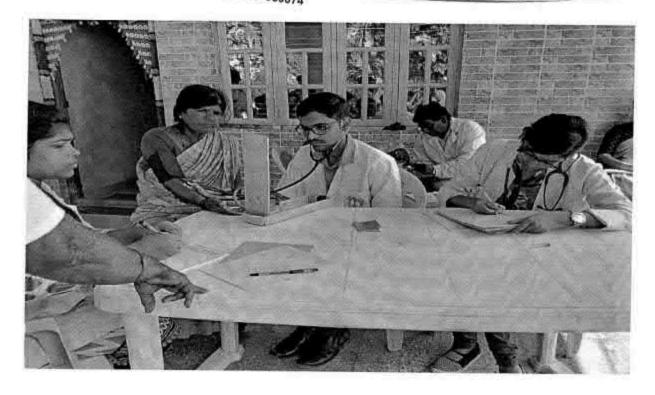

# NATIONAL SERVICE SCHEME

| TITLE                           | PHYSIOTHERAPY CAMP       |
|---------------------------------|--------------------------|
| ORGANIZER                       | FACULTY OF PHYSIOTHERAPY |
| COLLABORATING AGENCY            | RURAL HEALTH CENTRE      |
| DATE AND YEAR                   | 05-05-2016               |
| NUMBER OF STUDENTS PARTICIPATED | 150                      |
| WRITE UP                        | ATTACHED                 |
| PHOTOS                          | ATTACHED                 |

# Report on Physiotherapy Camp; Held on 05-05-2016

The PHYSIOTHERAPY CAMP was organized by Faculty of Physiotherapy
From the Dr MGR educational & research institute, NSS Officers coordinated the camp with the faculty staff.

We have organized a one day, free Physiotherapy, evaluation and treatment camp at Rural health center. Nazarethpet, Chennai on 05/05/2016. The general public have greatly participated and utilized the FREE Physiotherapy services. A team of our internees were accompanied by our faculty members. Dr.S.Sudhakar & Dr.K. Ramanathan to the camp. Interns gained hands on experience in handling different conditions.