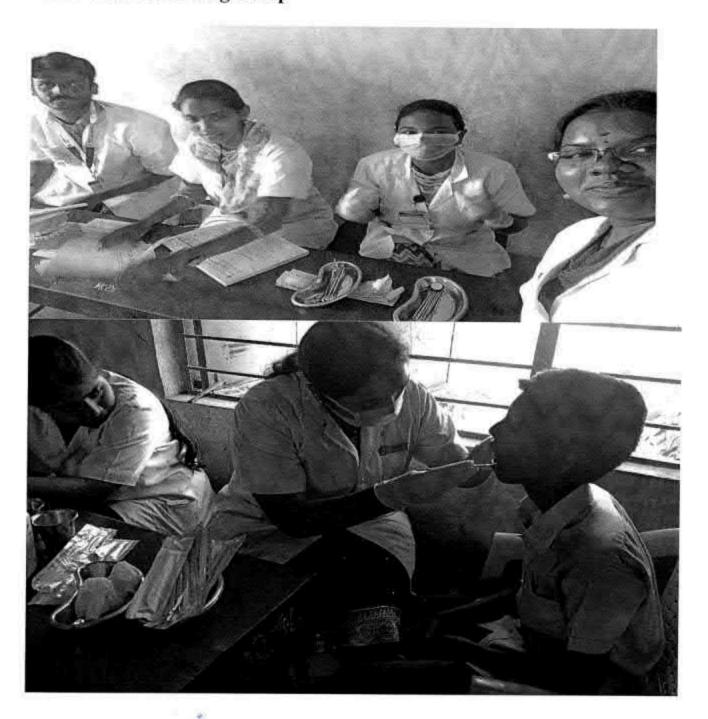

## 38. Dental screening camp

PROGRAMME CO-ORDINATOR National Service Scheme

Dr. M.G.R.
Educational and Research institute
(Desired to be Unsecrets) Maduravoyal, Chamai-35,

C-B. Palanelu

PEGISTRAR

REGISTRAR