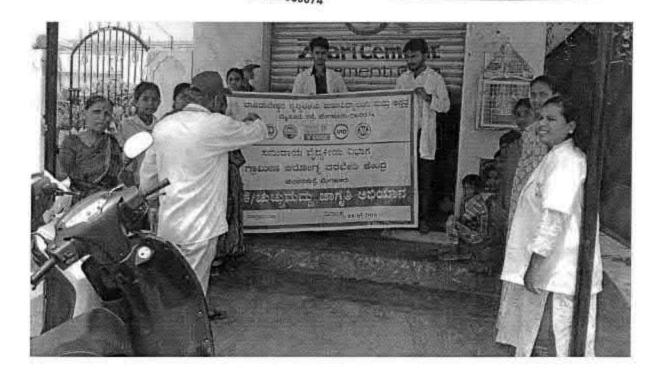

# 18. PLASTIC AWARNESS CAMPIGN

PROGRAMME CO-ORDINATOR National Service Scheme Educational and Research Institute
(Decreed to us Observed)
Maduravoyal, Channal-95. Dr. M.G.R.

C. B. Polanesku

REGISTRAR

REGISTRAR

By Midit Educational and Research Institute

Deemed to be University

Deemed to be University

Alexander Chemistra