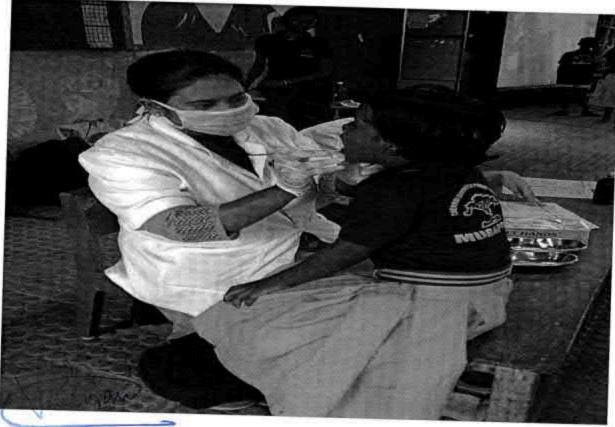

## 38. Dental screening camp

PROGRAMME CO-ORDINATOR National Service Scheme

Dr. M.G.R.
Educational and Research institute
(Desired to be Unsecrets) Maduravoyal, Chamai-35,

C-B. Palanelu

PEGISTRAR

REGISTRAR