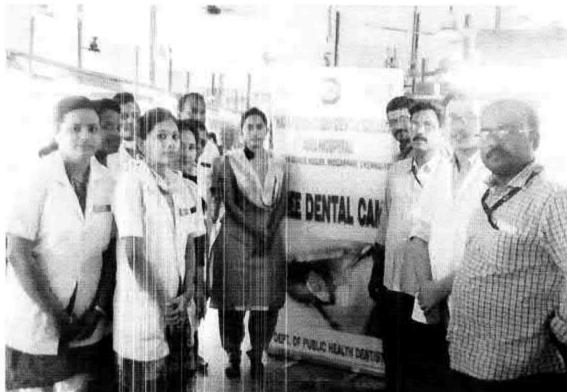

## 38. Dental screening camp

PROGRAMME CO-ORDINATOR National Service Scheme

Dr. M.G.R.
Educational and Research institute
(Desired to be Unsecrets) Maduravoyal, Chamai-35,

C-B. Palanelu

PEGISTRAR

REGISTRAR

#### 6 O Dental screening camp- TMDCH – Dept. Of Public health dentistry- Blossom kids preschool, Virugambakkam

PROGRAMME CO-ORDINATOR
National Service Scheme
Dr. M.G.R.
Educational and Research Institute