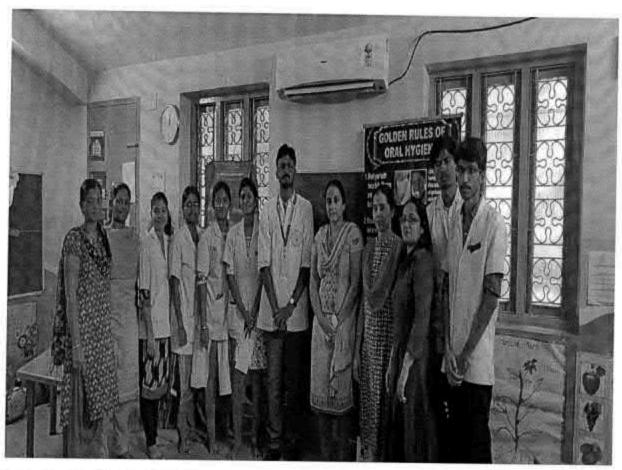

## 38. Dental screening camp

PROGRAMME CO-ORDINATOR National Service Scheme

Dr. M.G.R.
Educational and Research institute
(Desired to be Unsecrets) Maduravoyal, Chamai-35,

C-B. Palanelu

PEGISTRAR

REGISTRAR