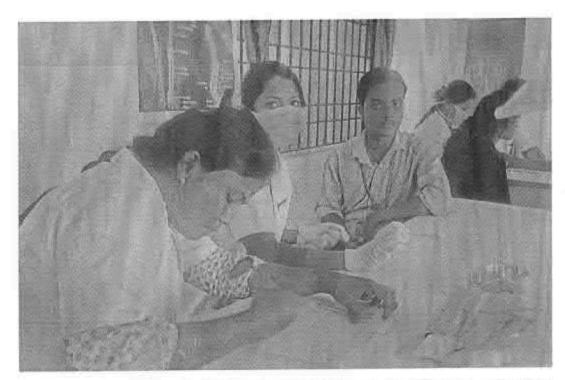

#### 62.DENTAL SCREENING CAMP - TMDCH/ FATHER AGNELS NURSERY AND PRIMARY SCHOOL, MADURAVOYAL

C. B. Prlanete

REGISTRAR

Dr M G R Educational and Research Inshibity
Deemed to be University
Penyar E V R High Road
Maduravoyal Channal-95

Simon

1

PROGRAMME CO-ORDINATOR National Service Scheme Dr. M.G.R.

Educational and Research institute (Denmid to be University) Maduravoyal, Cherinal-35.

C.B. Palaureli

CO-ORDINATOR Burvice Scheme Dr. M.G.R.