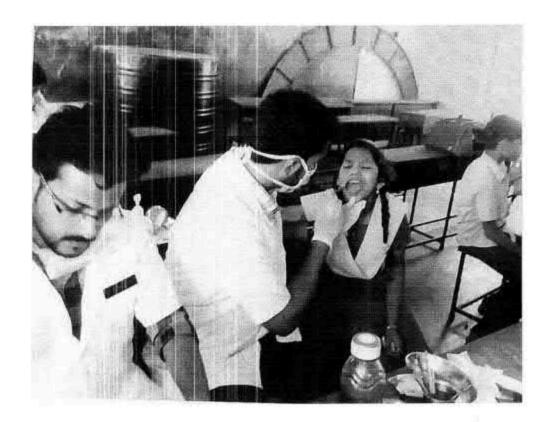

## 38. Dental screening camp

PROGRAMME CO-ORDINATOR National Service Scheme

Dr. M.G.R.
Educational and Research institute
(Desired to be Unsecrets) Maduravoyal, Chamai-35,

C-B. Palanelu

PEGISTRAR

REGISTRAR

#### 6 O Dental screening camp- TMDCH – Dept. Of Public health dentistry- Blossom kids preschool, Virugambakkam

PROGRAMME CO-ORDINATOR
National Service Scheme
Dr. M.G.R.
Educational and Research Institute