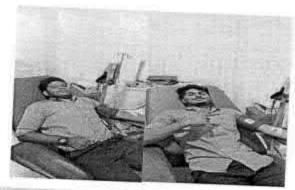

# NATIONAL SERVICE SCHEME

| TITLE                           | PHYSIOTHERAPY CAMP       |
|---------------------------------|--------------------------|
| ORGANIZER                       | FACULTY OF PHYSIOTHERAPY |
| COLLABORATING AGENCY            | RURAL HEALTH CENTRE      |
| DATE AND YEAR                   | 05-05-2016               |
| NUMBER OF STUDENTS PARTICIPATED | 150                      |
| WRITE UP                        | ATTACHED                 |
| PHOTOS                          | ATTACHED                 |

# Report on Physiotherapy Camp; Held on 05-05-2016

The PHYSIOTHERAPY CAMP was organized by Faculty of Physiotherapy
From the Dr MGR educational & research institute, NSS Officers coordinated the camp with the faculty staff.

We have organized a one day, free Physiotherapy, evaluation and treatment camp at Rural health center. Nazarethpet, Chennai on 05/05/2016. The general public have greatly participated and utilized the FREE Physiotherapy services. A team of our internees were accompanied by our faculty members. Dr.S.Sudhakar & Dr.K. Ramanathan to the camp. Interns gained hands on experience in handling different conditions.