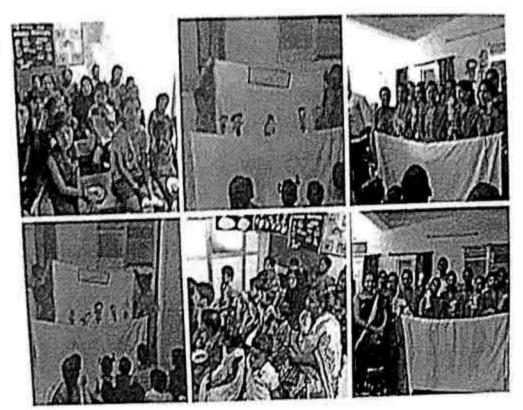

# 19. CORPORATE SOCIAL RESPONSIBILITY(CSR) VISIT TO ORPHANGE

Faculty, Students and Children of the Home

Students Interacting with the children of the Home

PROGRAMME CO-ORDINATOR National Service Schome Dr. M.G.R.