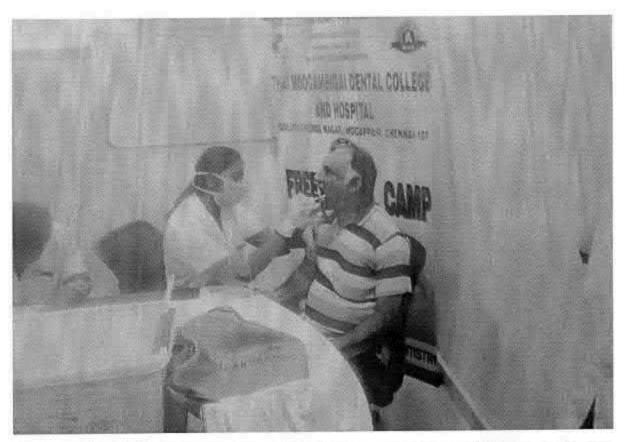

## 67. DENTAL SCREENING CAMP- TMDCH – DEPT. OF PUBLIC HEALTH DENTISTRY- PMR HIGHER SECONDARY SCHOOL

67. Dental screening camp- TMDCH - Dept. Of Public health dentistry- PMR Higher secondary school

C. B. Palaurely