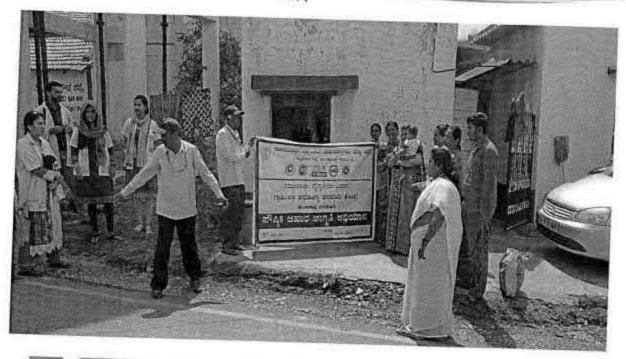

# 18. PLASTIC AWARNESS CAMPIGN

PROGRAMME CO-ORDINATOR National Service Scheme Educational and Research Institute
(Decreed to us Observed)
Maduravoyal, Channal-95. Dr. M.G.R.

C. B. Polanesku

REGISTRAR

REGISTRAR