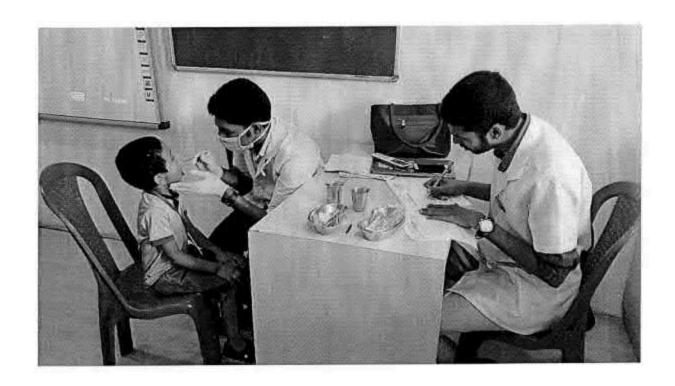

#### 62.DENTAL SCREENING CAMP - TMDCH/ FATHER AGNELS NURSERY AND PRIMARY SCHOOL, MADURAVOYAL

C. B. Prlanete

REGISTRAR

Dr M G R Educational and Research Inshibity
Deemed to be University
Penyar E V R High Road
Maduravoyal Channal-95