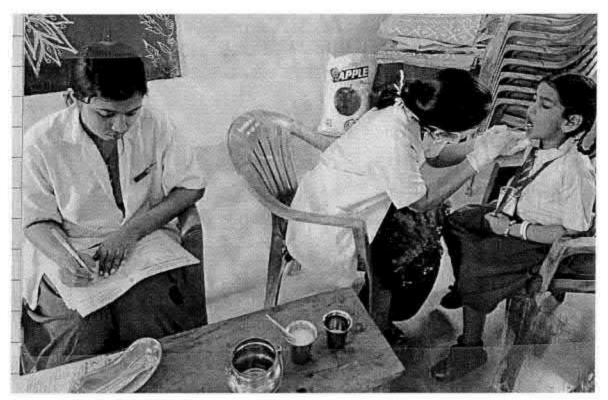

## 38. Dental screening camp

PROGRAMME CO-ORDINATOR National Service Scheme

Dr. M.G.R.
Educational and Research institute
(Desired to be Unsecrets) Maduravoyal, Chamai-35,

C-B. Palanelu

PEGISTRAR

REGISTRAR