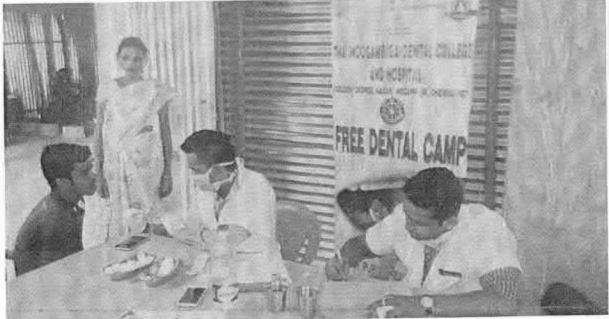

## 38. Dental screening camp

PROGRAMME CO-ORDINATOR National Service Scheme

Dr. M.G.R.
Educational and Research institute
(Desired to be Unsecrets) Maduravoyal, Chamai-35,

C-B. Palanelu

PEGISTRAR

REGISTRAR

#### 6 O Dental screening camp- TMDCH – Dept. Of Public health dentistry- Blossom kids preschool, Virugambakkam

PROGRAMME CO-ORDINATOR
National Service Scheme
Dr. M.G.R.
Educational and Research Institute