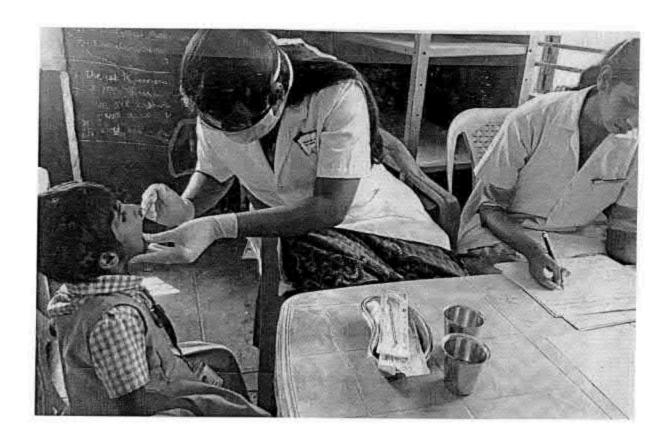

## 38. Dental screening camp

PROGRAMME CO-ORDINATOR National Service Scheme

Dr. M.G.R.
Educational and Research institute
(Desired to be Unsecrets) Maduravoyal, Chamai-35,

C-B. Palanelu

PEGISTRAR

REGISTRAR