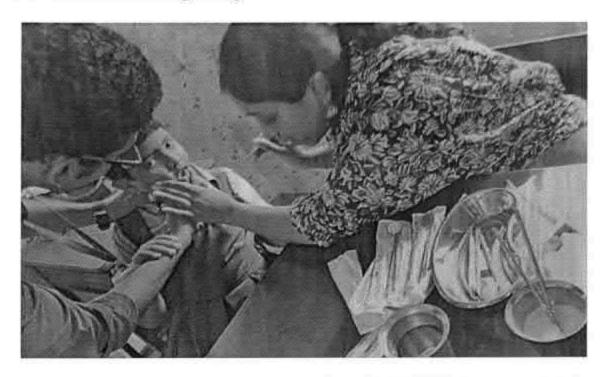

#### 6 O Dental screening camp- TMDCH – Dept. Of Public health dentistry- Blossom kids preschool, Virugambakkam

PROGRAMME CO-ORDINATOR
National Service Scheme
Dr. M.G.R.
Educational and Research Institute