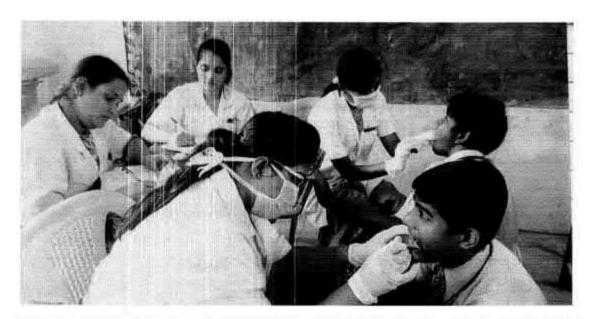

## 38. Dental screening camp

PROGRAMME CO-ORDINATOR National Service Scheme

Dr. M.G.R.
Educational and Research institute
(Desired to be Unsecrets) Maduravoyal, Chamai-35,

C-B. Palanelu

PEGISTRAR

REGISTRAR