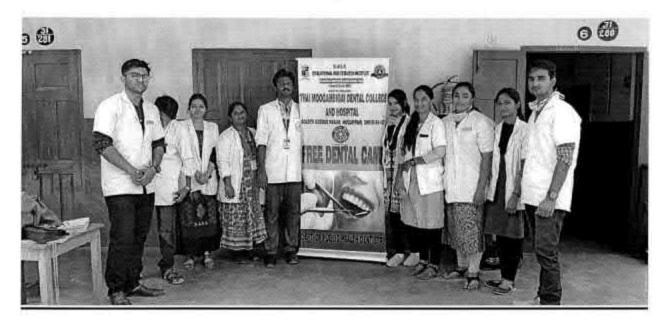

R High Rosel Maduranoyal Chemin 55 PROGRAMME CO-ORDINATOR National Service Scheme

Dr. M.G.R.
Educational and Research Institute
(Decrease to be University)







REGISTRAR
REGIST

#### 494. DENTAL AWARNESS CAMP





8 Simon

PROGRAMME CO-ORDINATOR
National Service Scheme
Dr. M.G.R.
Educational and Research Institute
Medical to be the

C. B. Palaurelu

Peryar EVR High Roso Madurisvoyal Chenna-85





PROGRAMME CO-ORDINATOR
National Service Scheme
Educational and C.R.

C.B. Palaurely

REGISTRAR

Dr M G R Educational and Research Institute
Deemed to be University
Penyar E V R High Road
Maduravoyal Chemia-85





PROGRAMME CO-ORDINATOR
National Service Scheme
Dr. M.G.R.
Educational and Research Institute
(Observed to be University)
Maduravoyal, Chennal-Os

C.B. Ralourelu

REGISTRAR
REGIST





PROGRAMME CO-ORDINATOR National Service Scheme Dr. M.G.R.

Sman

Educational and Research Institute (Deemed to be University) Maduravoyal, Chernai-95.

C.B. Palaurelu

Dr M G R Educational and Rose sign from Deemed to be University Periya' E V R High Rose Madurawoyas Charmases





PROGRAMME CO-ORDINATOR National Service Scheme Dr. M.G.R.

Educational and Research Institute (Deemod to be University) Maduravoyai, Chennai-95.

C.B. Palauralu

Dr. M.G.R. Educational and Resolatch Institution
Deemso to be University
Deemso to be University
Penyar E.V.R. High Road
Maduravoyal Channa-EE
Maduravoyal Channa-EE





Simon

PROGRAMME CO-ORDINATOR National Service Scheme

Dr. M.G.R.

Educational and Research Institute
(Daemad to be University)

Maduravoyal, Chennal-95.

C.B. Palamerelu

REGISTRAR