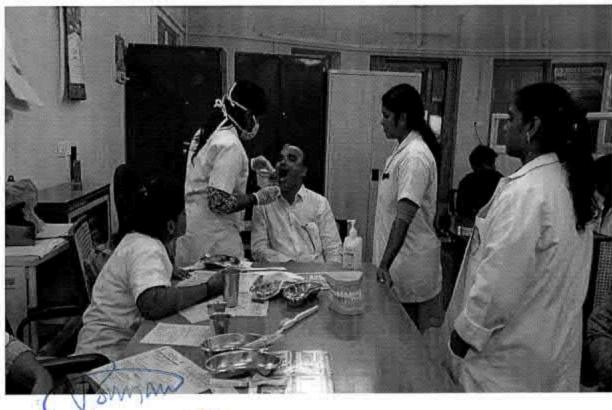

#### 66.DENTAL SCREENING CAMP- TMDCH/ VILLIVAKKAM ORATHCHI THODAKA PALLI, MOGAPPAIR

Dental screening camp- TMDCH/ Villivakkam orathchi thodaka palli, mogappair

C. B. Palmerelu

Or. M.G.R. Educational and Research Institut.