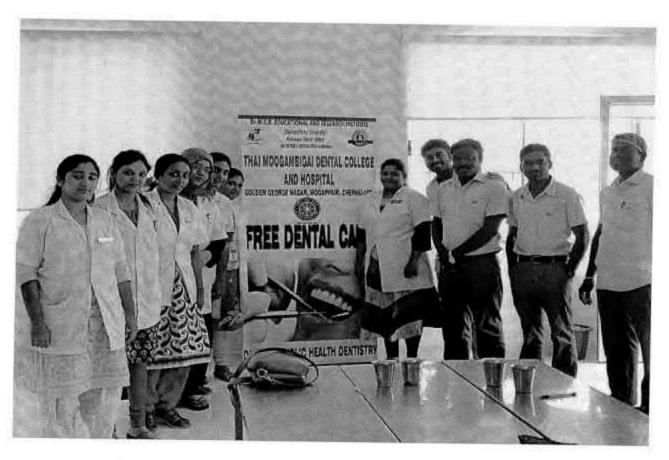

## 38. Dental screening camp

PROGRAMME CO-ORDINATOR National Service Scheme

Dr. M.G.R.
Educational and Research institute
(Desired to be Unsecrets) Maduravoyal, Chamai-35,

C-B. Palanelu

PEGISTRAR

REGISTRAR