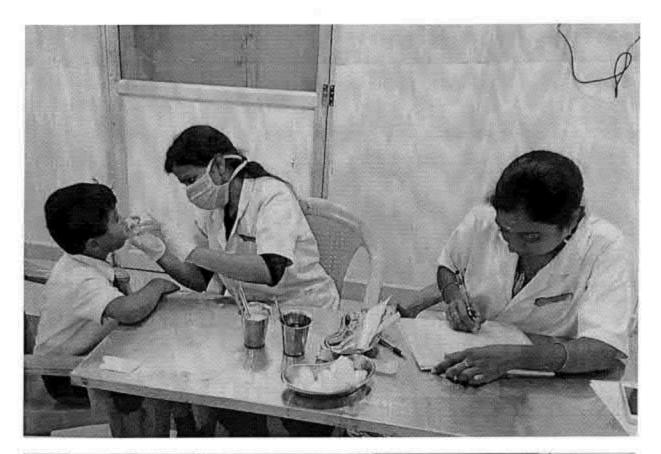

## 38. Dental screening camp

PROGRAMME CO-ORDINATOR National Service Scheme

Dr. M.G.R.
Educational and Research institute
(Desired to be Unsecrets) Maduravoyal, Chamai-35,

C-B. Palanelu

PEGISTRAR

REGISTRAR