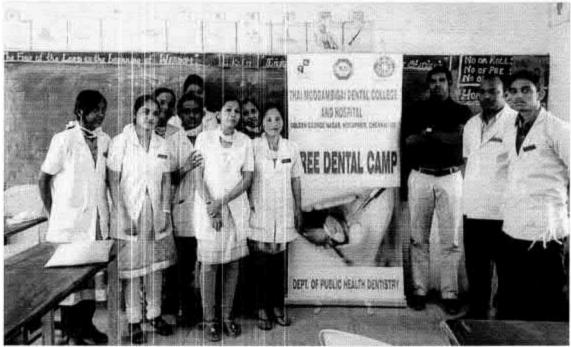

## 38. Dental screening camp

PROGRAMME CO-ORDINATOR National Service Scheme

Dr. M.G.R.
Educational and Research institute
(Desired to be Unsecrets) Maduravoyal, Chamai-35,

C-B. Palanelu

PEGISTRAR

REGISTRAR