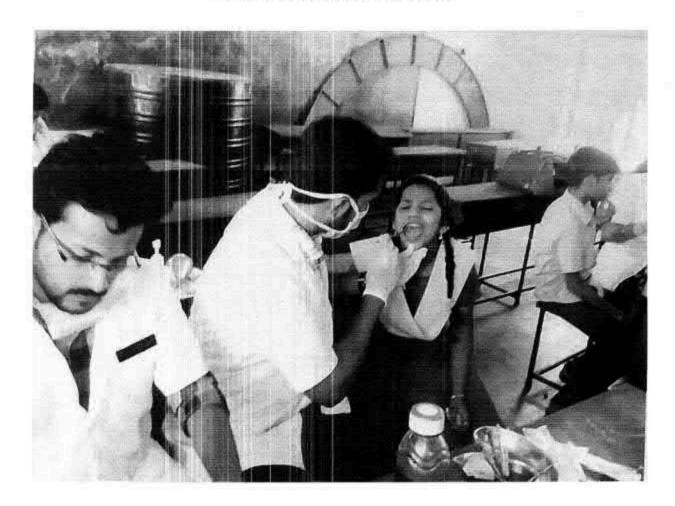

## 38. Dental screening camp

PROGRAMME CO-ORDINATOR National Service Scheme

Dr. M.G.R.
Educational and Research institute
(Desired to be Unsecrets) Maduravoyal, Chamai-35,

C-B. Palanelu

PEGISTRAR

REGISTRAR

#### 6 O Dental screening camp- TMDCH – Dept. Of Public health dentistry- Blossom kids preschool, Virugambakkam

PROGRAMME CO-ORDINATOR
National Service Scheme
Dr. M.G.R.
Educational and Research Institute