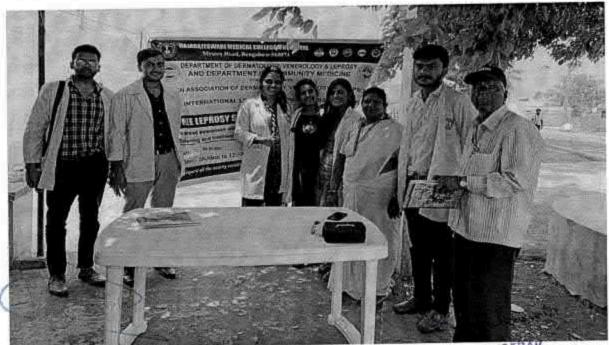

# A.C.S. MEDICAL COLLEGE AND HOSPITAL

Poonamaliee High Road, Velappanchavadi, Chennal - 600 077.

Celebration of

Date: 21" June 2016, Time: 11.00 a.m. Venue: College Lobby

Chief Guest : Thiru. A. RAVIKUMAR, M.B.A. (The Honorable Secretary)

Dr. A. SHAW NAWAZ KHAN (Medical Director)

Mr. R. PARAMASIVAN (Yoga Guru Dr. M.G.R. University)

All are Welcome ... 1

C-B-Palouselu

REGISTRAR Dr M G R Educational and Research Institute Deemed to be University