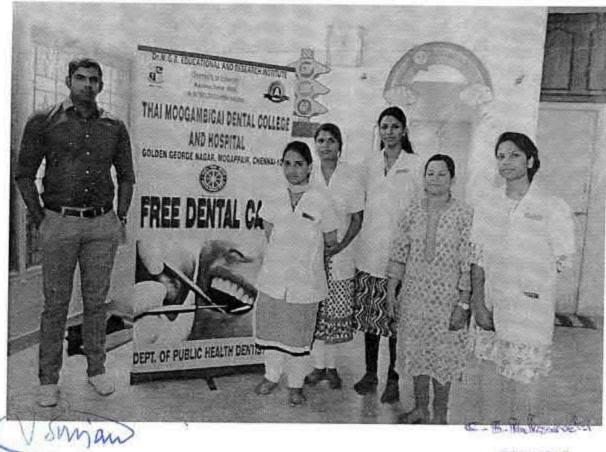

#### 6 O Dental screening camp- TMDCH – Dept. Of Public health dentistry- Blossom kids preschool, Virugambakkam

PROGRAMME CO-ORDINATOR
National Service Scheme
Dr. M.G.R.
Educational and Research Institute