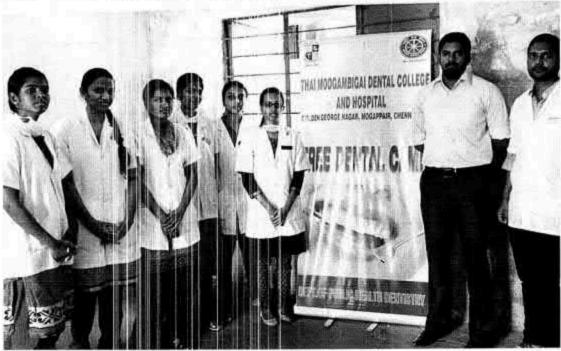

## 38. Dental screening camp

PROGRAMME CO-ORDINATOR National Service Scheme

Dr. M.G.R.
Educational and Research institute
(Desired to be Unsecrets) Maduravoyal, Chamai-35,

C-B. Palanelu

PEGISTRAR

REGISTRAR