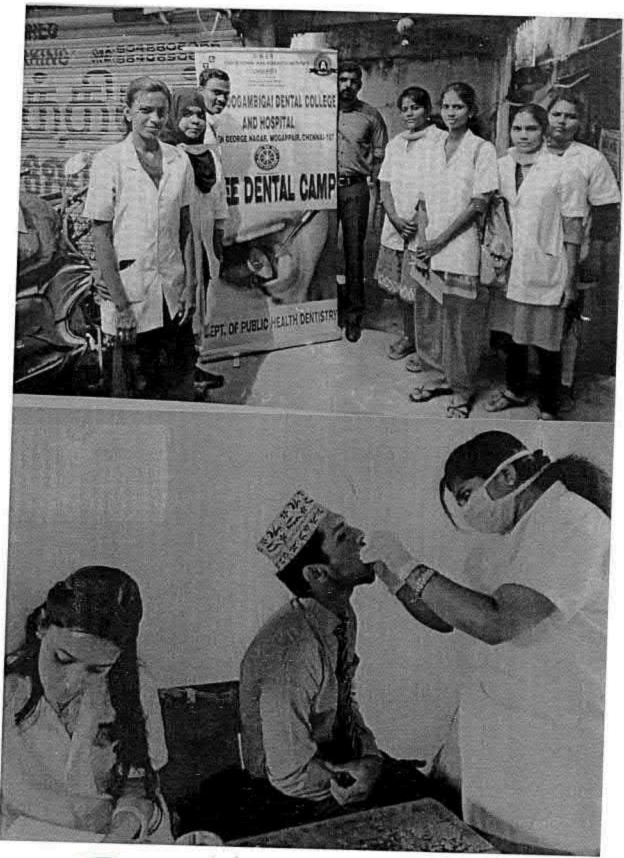

## 38. Dental screening camp

PROGRAMME CO-ORDINATOR National Service Scheme

Dr. M.G.R.
Educational and Research institute
(Desired to be Unsecrets) Maduravoyal, Chamai-35,

C-B. Palanelu

PEGISTRAR

REGISTRAR