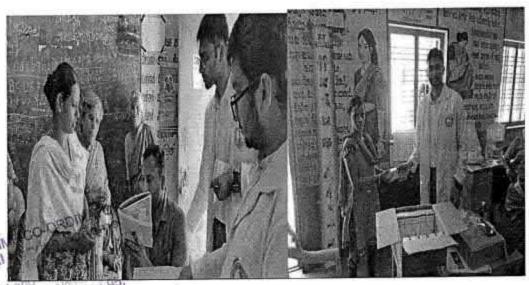

#### 62.DENTAL SCREENING CAMP - TMDCH/ FATHER AGNELS NURSERY AND PRIMARY SCHOOL, MADURAVOYAL

C. B. Prlanete

REGISTRAR

Dr M G R Educational and Research Inshibity
Deemed to be University
Penyar E V R High Road
Maduravoyal Channal-95