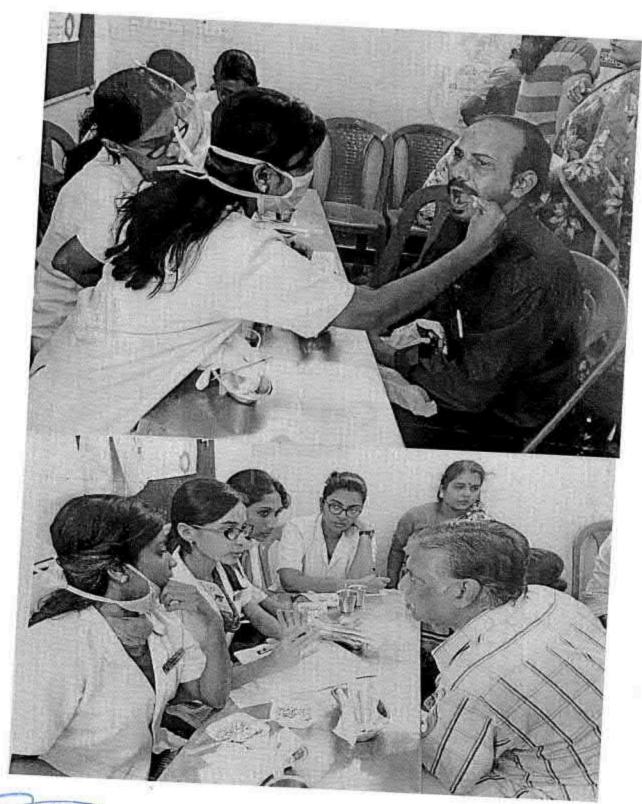

#### 62.DENTAL SCREENING CAMP - TMDCH/ FATHER AGNELS NURSERY AND PRIMARY SCHOOL, MADURAVOYAL

C. B. Prlanete

REGISTRAR

Dr M G R Educational and Research Inshibity
Deemed to be University
Penyar E V R High Road
Maduravoyal Channal-95