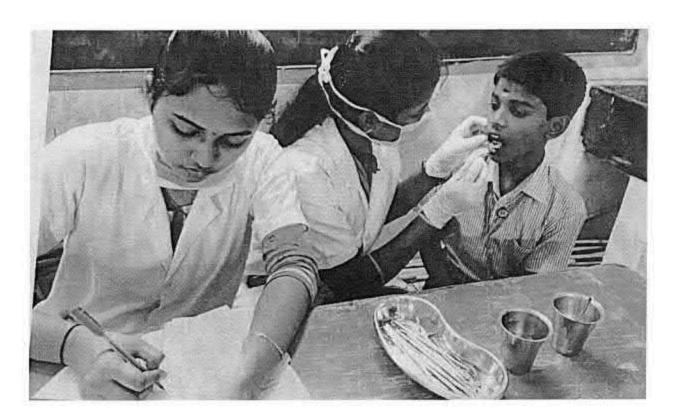

#### 6 O Dental screening camp- TMDCH – Dept. Of Public health dentistry- Blossom kids preschool, Virugambakkam

PROGRAMME CO-ORDINATOR
National Service Scheme
Dr. M.G.R.
Educational and Research Institute