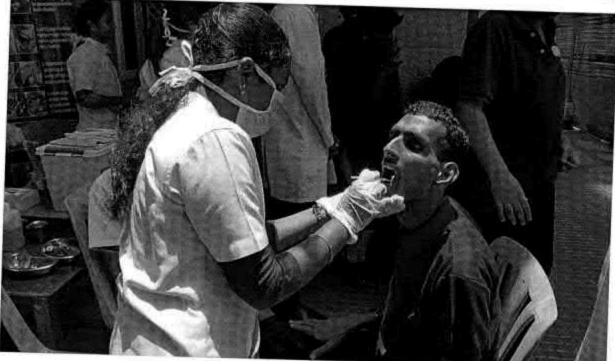

## 38. Dental screening camp

PROGRAMME CO-ORDINATOR National Service Scheme

Dr. M.G.R.
Educational and Research institute
(Desired to be Unsecrets) Maduravoyal, Chamai-35,

C-B. Palanelu

PEGISTRAR

REGISTRAR