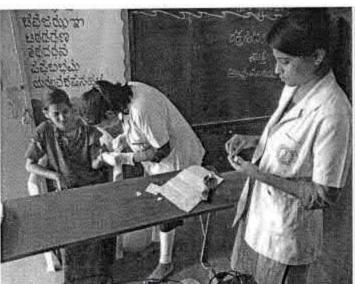

## 38. Dental screening camp

PROGRAMME CO-ORDINATOR National Service Scheme

Dr. M.G.R.
Educational and Research institute
(Desired to be Unsecrets) Maduravoyal, Chamai-35,

C-B. Palanelu

PEGISTRAR

REGISTRAR