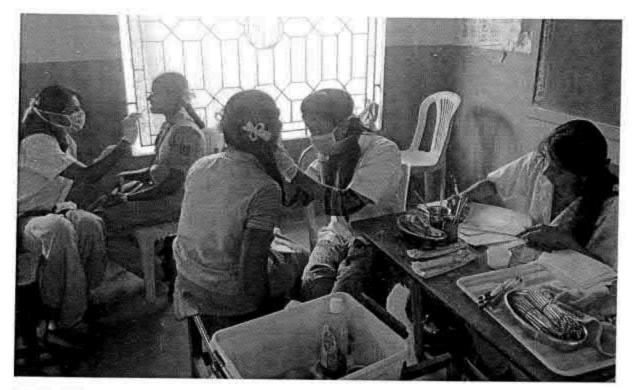

## 38. Dental screening camp

PROGRAMME CO-ORDINATOR National Service Scheme

Dr. M.G.R.
Educational and Research institute
(Desired to be Unsecrets) Maduravoyal, Chamai-35,

C-B. Palanelu

PEGISTRAR

REGISTRAR