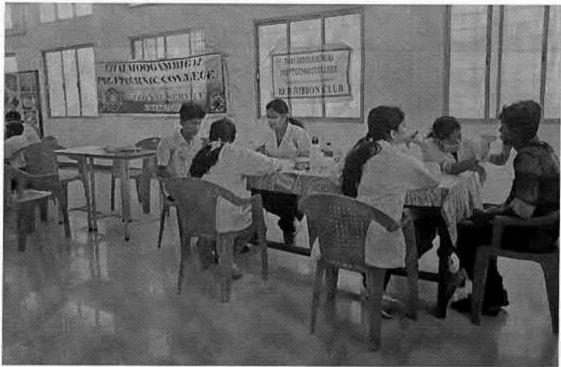

## 38. Dental screening camp

PROGRAMME CO-ORDINATOR National Service Scheme

Dr. M.G.R.
Educational and Research institute
(Desired to be Unsecrets) Maduravoyal, Chamai-35,

C-B. Palanelu

PEGISTRAR

REGISTRAR

#### 6 O Dental screening camp- TMDCH – Dept. Of Public health dentistry- Blossom kids preschool, Virugambakkam

PROGRAMME CO-ORDINATOR
National Service Scheme
Dr. M.G.R.
Educational and Research Institute