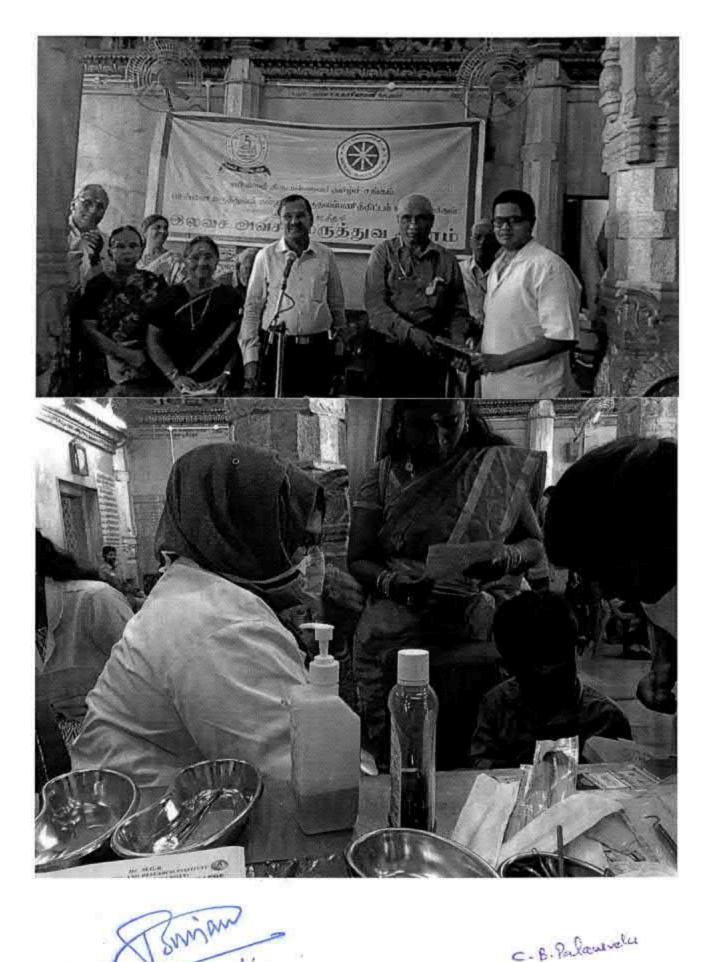

## 65.DENTAL SCREENING CAMP- TMDCH – DEPT. OF PUBLIC HEALTH DENTISTRY- GOD'S OLD AGE HOME

Dental Screening Camp- TMDCH - Dept. Of Public health dentistry- God's Old Age Home

Toman

PROGRAMME CO-ORDINATOR
National Service Scheme
Dr. M.G.R.
Educational and Research Institute
(Deemed to be University)