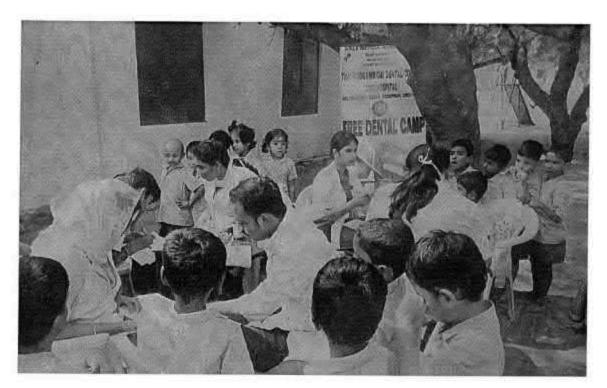

## 38. Dental screening camp

PROGRAMME CO-ORDINATOR National Service Scheme

Dr. M.G.R.
Educational and Research institute
(Desired to be Unsecrets) Maduravoyal, Chamai-35,

C-B. Palanelu

PEGISTRAR

REGISTRAR

#### 6 O Dental screening camp- TMDCH – Dept. Of Public health dentistry- Blossom kids preschool, Virugambakkam

PROGRAMME CO-ORDINATOR
National Service Scheme
Dr. M.G.R.
Educational and Research Institute