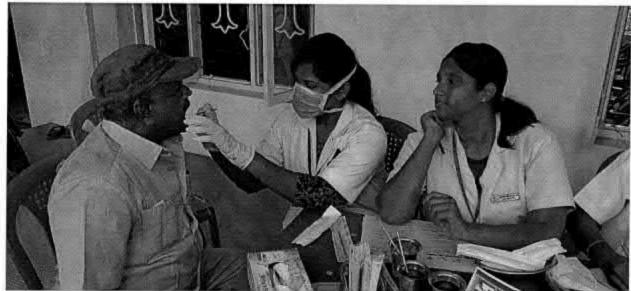

## 38. Dental screening camp

PROGRAMME CO-ORDINATOR National Service Scheme

Dr. M.G.R.
Educational and Research institute
(Desired to be Unsecrets) Maduravoyal, Chamai-35,

C-B. Palanelu

PEGISTRAR

REGISTRAR

#### 6 O Dental screening camp- TMDCH – Dept. Of Public health dentistry- Blossom kids preschool, Virugambakkam

PROGRAMME CO-ORDINATOR
National Service Scheme
Dr. M.G.R.
Educational and Research Institute