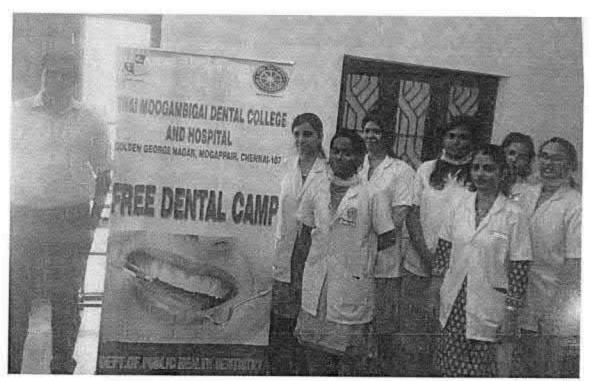

## 38. Dental screening camp

PROGRAMME CO-ORDINATOR National Service Scheme

Dr. M.G.R.
Educational and Research institute
(Desired to be Unsecrets) Maduravoyal, Chamai-35,

C-B. Palanelu

PEGISTRAR

REGISTRAR