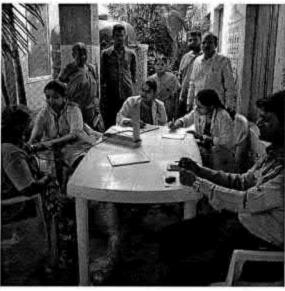

# Report on Physiotherapy Camp; Held on 05-05-2016

The PHYSIOTHERAPY CAMP was organized by Faculty of Physiotherapy
From the Dr MGR educational & research institute, NSS Officers coordinated the camp with the faculty staff.

We have organized a one day, free Physiotherapy, evaluation and treatment camp at Rural health center. Nazarethpet, Chennai on 05/05/2016. The general public have greatly participated and utilized the FREE Physiotherapy services. A team of our internees were accompanied by our faculty members. Dr.S.Sudhakar & Dr.K. Ramanathan to the camp. Interns gained hands on experience in handling different conditions.