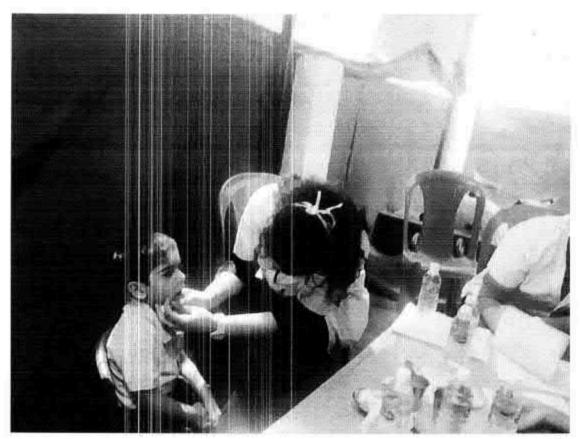

#### 6 O Dental screening camp- TMDCH – Dept. Of Public health dentistry- Blossom kids preschool, Virugambakkam

PROGRAMME CO-ORDINATOR
National Service Scheme
Dr. M.G.R.
Educational and Research Institute