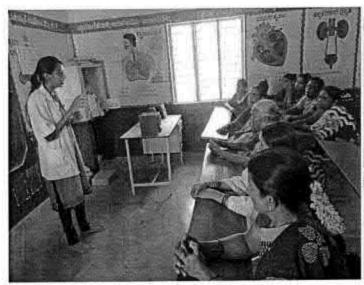

## 5.COMMUNITY AWARENESS PROGRAMME TO OBSERVE WORLD KIDNEY DAY

PROGRAMMY COMPOINATOR
National Service Scheme
Dr. M.G.R.
Educational and Research Institute
(Deemed to be University)
Maduravoyal, Chennal-95.