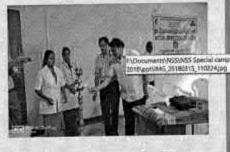

# NATIONAL SERVICE SCHEME

| TITLE                           | PHYSIOTHERAPY CAMP       |
|---------------------------------|--------------------------|
| ORGANIZER                       | FACULTY OF PHYSIOTHERAPY |
| COLLABORATING AGENCY            | RURAL HEALTH CENTRE      |
| DATE AND YEAR                   | 05-05-2016               |
| NUMBER OF STUDENTS PARTICIPATED | 150                      |
| WRITE UP                        | ATTACHED                 |
| PHOTOS                          | ATTACHED                 |

# Report on Physiotherapy Camp; Held on 05-05-2016

The PHYSIOTHERAPY CAMP was organized by Faculty of Physiotherapy
From the Dr MGR educational & research institute, NSS Officers coordinated the camp with the faculty staff.

We have organized a one day, free Physiotherapy, evaluation and treatment camp at Rural health center. Nazarethpet, Chennai on 05/05/2016. The general public have greatly participated and utilized the FREE Physiotherapy services. A team of our internees were accompanied by our faculty members. Dr.S.Sudhakar & Dr.K. Ramanathan to the camp. Interns gained hands on experience in handling different conditions.