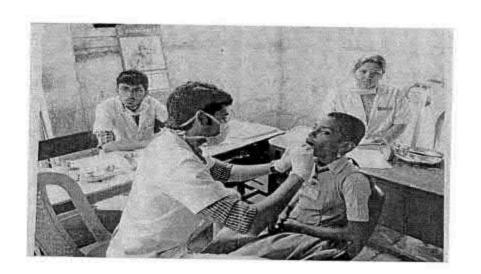

## 65.DENTAL SCREENING CAMP- TMDCH – DEPT. OF PUBLIC HEALTH DENTISTRY- GOD'S OLD AGE HOME

Dental Screening Camp- TMDCH - Dept. Of Public health dentistry- God's Old Age Home

Toman

PROGRAMME CO-ORDINATOR
National Service Scheme
Dr. M.G.R.
Educational and Research Institute
(Deemed to be University)