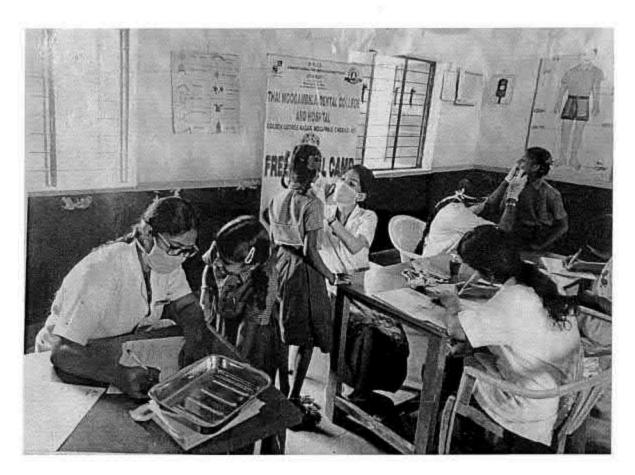

#### 62.DENTAL SCREENING CAMP - TMDCH/ FATHER AGNELS NURSERY AND PRIMARY SCHOOL, MADURAVOYAL

C. B. Prlanete

REGISTRAR

Dr M G R Educational and Research Inshibity
Deemed to be University
Penyar E V R High Road
Maduravoyal Channal-95