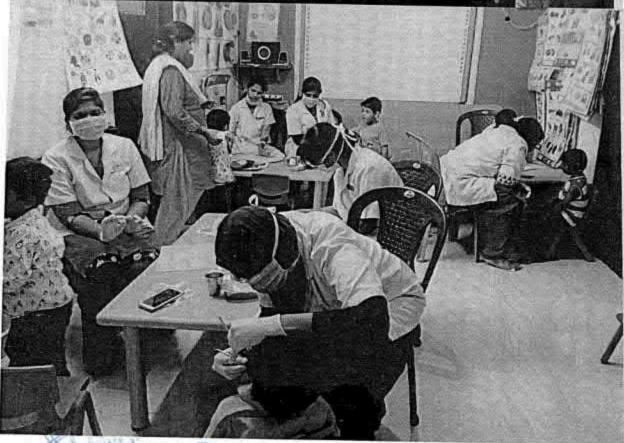

## 38. Dental screening camp

PROGRAMME CO-ORDINATOR National Service Scheme

Dr. M.G.R.
Educational and Research institute
(Desired to be Unsecrets) Maduravoyal, Chamai-35,

C-B. Palanelu

PEGISTRAR

REGISTRAR