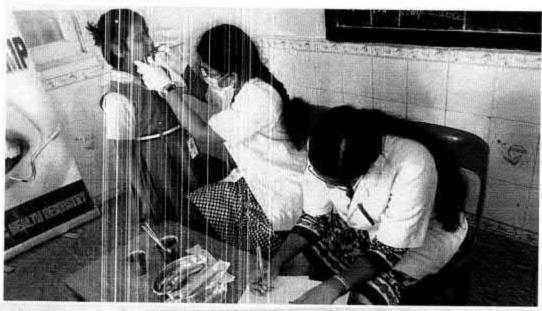

## 38. Dental screening camp

PROGRAMME CO-ORDINATOR National Service Scheme

Dr. M.G.R.
Educational and Research institute
(Desired to be Unsecrets) Maduravoyal, Chamai-35,

C-B. Palanelu

PEGISTRAR

REGISTRAR