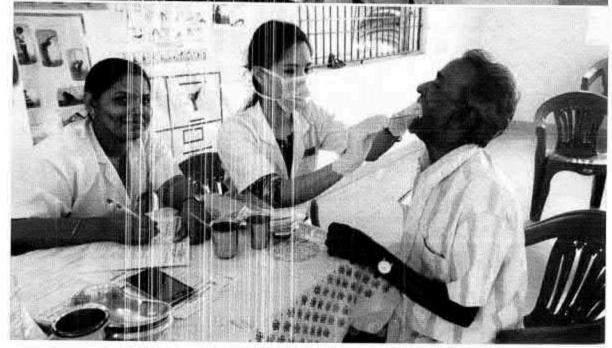

## 38. Dental screening camp

PROGRAMME CO-ORDINATOR National Service Scheme

Dr. M.G.R.
Educational and Research institute
(Desired to be Unsecrets) Maduravoyal, Chamai-35,

C-B. Palanelu

PEGISTRAR

REGISTRAR

#### 6 O Dental screening camp- TMDCH – Dept. Of Public health dentistry- Blossom kids preschool, Virugambakkam

PROGRAMME CO-ORDINATOR
National Service Scheme
Dr. M.G.R.
Educational and Research Institute

#### 62.DENTAL SCREENING CAMP - TMDCH/ FATHER AGNELS NURSERY AND PRIMARY SCHOOL, MADURAVOYAL

C. B. Prlanete

REGISTRAR

Dr M G R Educational and Research Inshibity
Deemed to be University
Penyar E V R High Road
Maduravoyal Channal-95