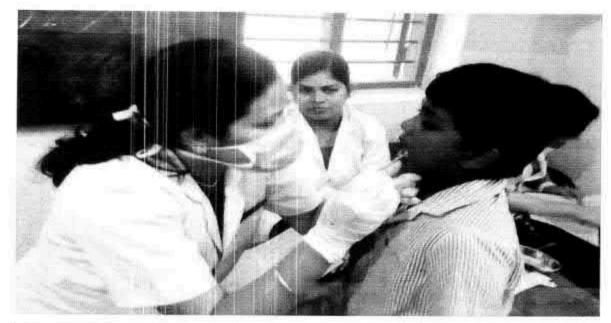

## 38. Dental screening camp

PROGRAMME CO-ORDINATOR National Service Scheme

Dr. M.G.R.
Educational and Research institute
(Desired to be Unsecrets) Maduravoyal, Chamai-35,

C-B. Palanelu

PEGISTRAR

REGISTRAR