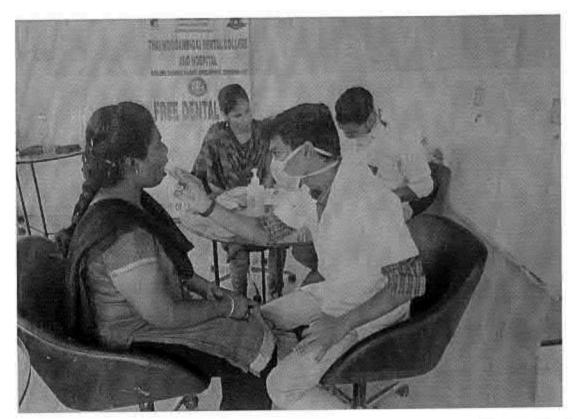

## 38. Dental screening camp

PROGRAMME CO-ORDINATOR National Service Scheme

Dr. M.G.R.
Educational and Research institute
(Desired to be Unsecrets) Maduravoyal, Chamai-35,

C-B. Palanelu

PEGISTRAR

REGISTRAR

#### 6 O Dental screening camp- TMDCH – Dept. Of Public health dentistry- Blossom kids preschool, Virugambakkam

PROGRAMME CO-ORDINATOR
National Service Scheme
Dr. M.G.R.
Educational and Research Institute