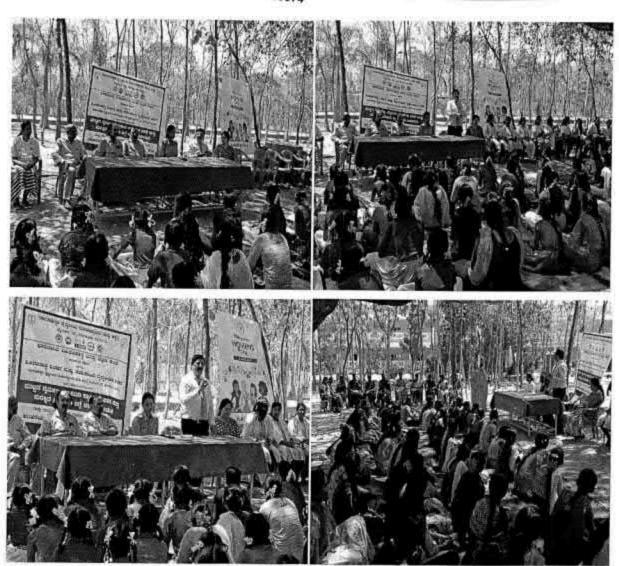

# A.C.S. MEDICAL COLLEGE AND HOSPITAL

Poonamaliee High Road, Velappanchavadi, Chennal - 600 077.

Celebration of

Date: 21" June 2016, Time: 11.00 a.m. Venue: College Lobby

Chief Guest : Thiru. A. RAVIKUMAR, M.B.A. (The Honorable Secretary)

Dr. A. SHAW NAWAZ KHAN (Medical Director)

Mr. R. PARAMASIVAN (Yoga Guru Dr. M.G.R. University)

All are Welcome ... 1

C-B-Palouselu

REGISTRAR Dr M G R Educational and Research Institute Deemed to be University