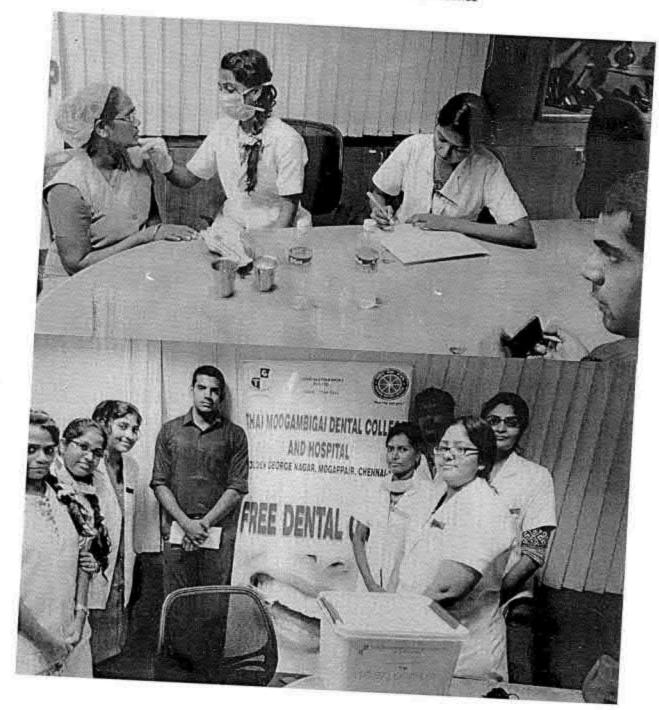

## 38. Dental screening camp

PROGRAMME CO-ORDINATOR National Service Scheme

Dr. M.G.R.
Educational and Research institute
(Desired to be Unsecrets) Maduravoyal, Chamai-35,

C-B. Palanelu

PEGISTRAR

REGISTRAR