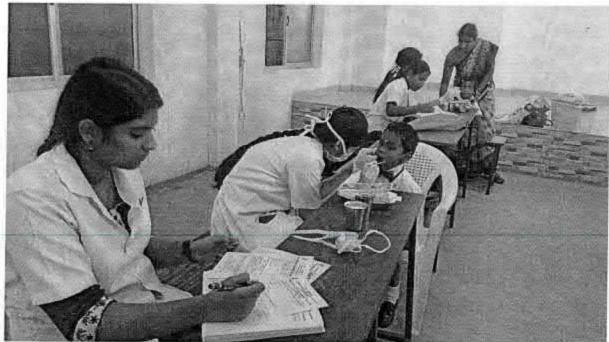

## 38. Dental screening camp

PROGRAMME CO-ORDINATOR National Service Scheme

Dr. M.G.R.
Educational and Research institute
(Desired to be Unsecrets) Maduravoyal, Chamai-35,

C-B. Palanelu

PEGISTRAR

REGISTRAR