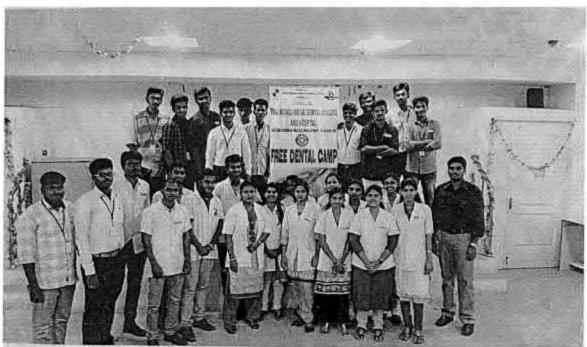

## 38. Dental screening camp

PROGRAMME CO-ORDINATOR National Service Scheme

Dr. M.G.R.
Educational and Research institute
(Desired to be Unsecrets) Maduravoyal, Chamai-35,

C-B. Palanelu

PEGISTRAR

REGISTRAR