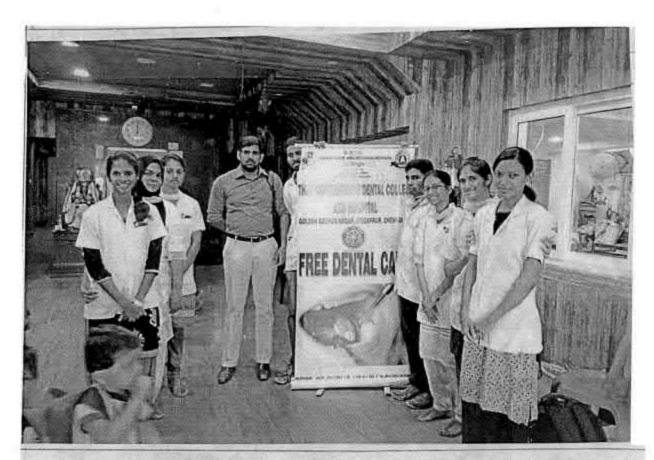

## 38. Dental screening camp

PROGRAMME CO-ORDINATOR National Service Scheme

Dr. M.G.R.
Educational and Research institute
(Desired to be Unsecrets) Maduravoyal, Chamai-35,

C-B. Palanelu

PEGISTRAR

REGISTRAR

REGISTRAR

Research Institute

Deemed to be University

Deemed to be University

Deemed to be University

Deemed to be University

Maduravoyal Channal-95

Maduravoyal Channal-95