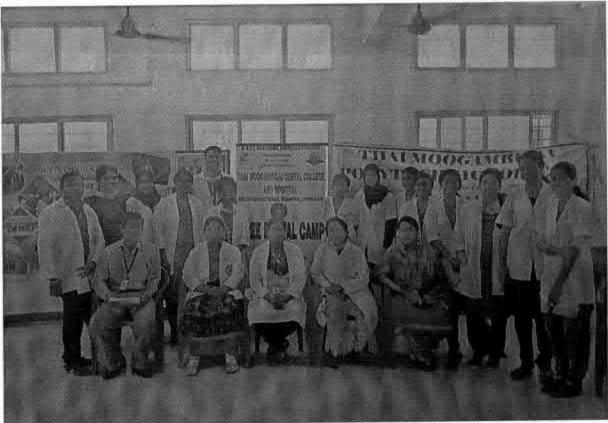

## 38. Dental screening camp

PROGRAMME CO-ORDINATOR National Service Scheme

Dr. M.G.R.
Educational and Research institute
(Desired to be Unsecrets) Maduravoyal, Chamai-35,

C-B. Palanelu

PEGISTRAR

REGISTRAR

#### 6 O Dental screening camp- TMDCH – Dept. Of Public health dentistry- Blossom kids preschool, Virugambakkam

PROGRAMME CO-ORDINATOR
National Service Scheme
Dr. M.G.R.
Educational and Research Institute