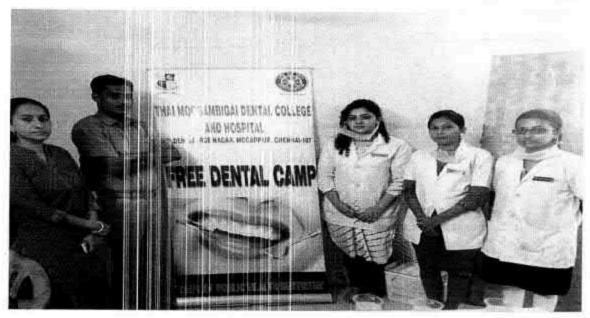

## 38. Dental screening camp

PROGRAMME CO-ORDINATOR National Service Scheme

Dr. M.G.R.
Educational and Research institute
(Desired to be Unsecrets) Maduravoyal, Chamai-35,

C-B. Palanelu

PEGISTRAR

REGISTRAR