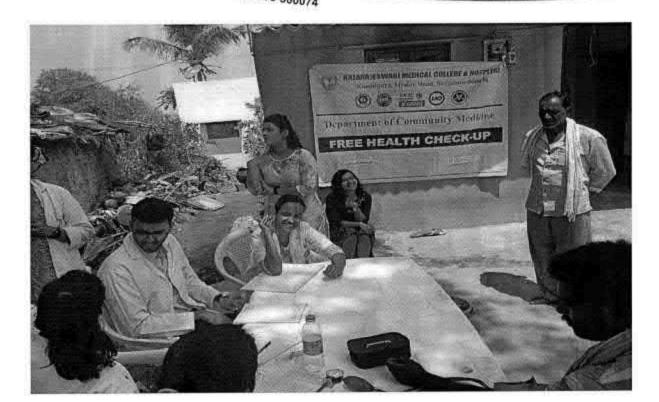

# A.C.S. MEDICAL COLLEGE AND HOSPITAL

Poonamaliee High Road, Velappanchavadi, Chennal - 600 077.

Celebration of

Date: 21" June 2016, Time: 11.00 a.m. Venue: College Lobby

Chief Guest : Thiru. A. RAVIKUMAR, M.B.A. (The Honorable Secretary)

Dr. A. SHAW NAWAZ KHAN (Medical Director)

Mr. R. PARAMASIVAN (Yoga Guru Dr. M.G.R. University)

All are Welcome ... 1

C-B-Palouselu

REGISTRAR Dr M G R Educational and Research Institute Deemed to be University