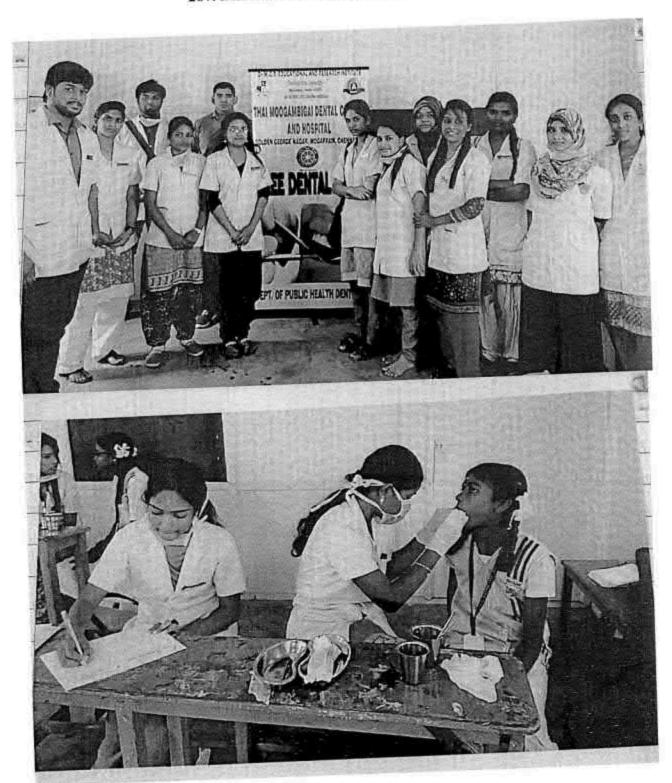

## 38. Dental screening camp

PROGRAMME CO-ORDINATOR National Service Scheme

Dr. M.G.R.
Educational and Research institute
(Desired to be Unsecrets) Maduravoyal, Chamai-35,

C-B. Palanelu

PEGISTRAR

REGISTRAR