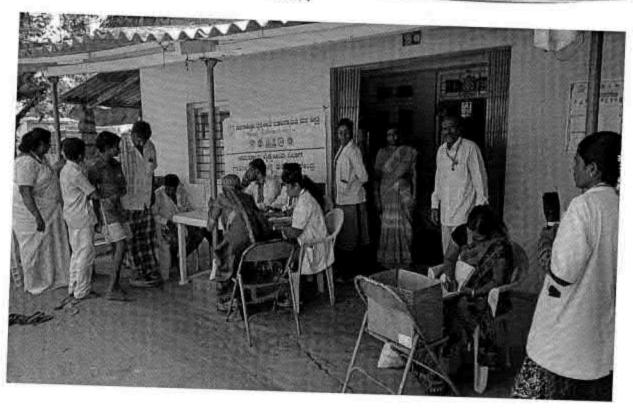

# NATIONAL SERVICE SCHEME

| TITLE                           | PHYSIOTHERAPY CAMP       |
|---------------------------------|--------------------------|
| ORGANIZER                       | FACULTY OF PHYSIOTHERAPY |
| COLLABORATING AGENCY            | RURAL HEALTH CENTRE      |
| DATE AND YEAR                   | 05-05-2016               |
| NUMBER OF STUDENTS PARTICIPATED | 150                      |
| WRITE UP                        | ATTACHED                 |
| PHOTOS                          | ATTACHED                 |

# Report on Physiotherapy Camp; Held on 05-05-2016

The PHYSIOTHERAPY CAMP was organized by Faculty of Physiotherapy
From the Dr MGR educational & research institute, NSS Officers coordinated the camp with the faculty staff.

We have organized a one day, free Physiotherapy, evaluation and treatment camp at Rural health center. Nazarethpet, Chennai on 05/05/2016. The general public have greatly participated and utilized the FREE Physiotherapy services. A team of our internees were accompanied by our faculty members. Dr.S.Sudhakar & Dr.K. Ramanathan to the camp. Interns gained hands on experience in handling different conditions.