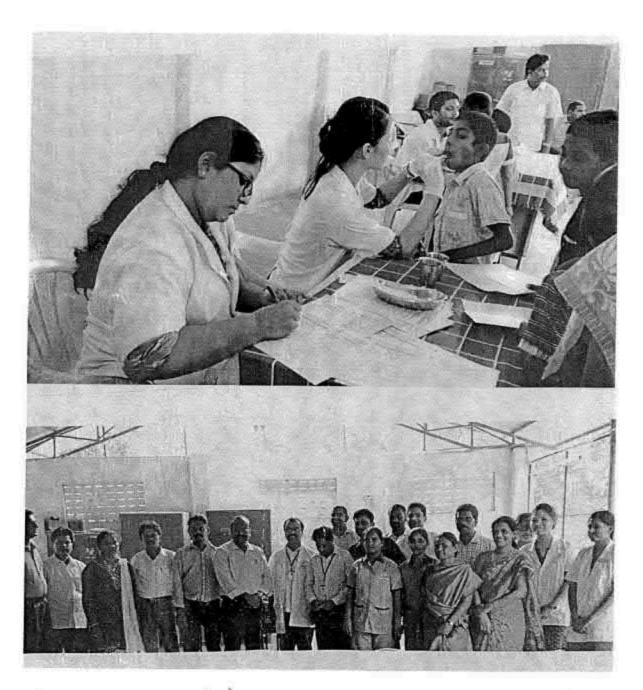

## 38. Dental screening camp

PROGRAMME CO-ORDINATOR National Service Scheme

Dr. M.G.R.
Educational and Research institute
(Desired to be Unsecrets) Maduravoyal, Chamai-35,

C-B. Palanelu

PEGISTRAR

REGISTRAR