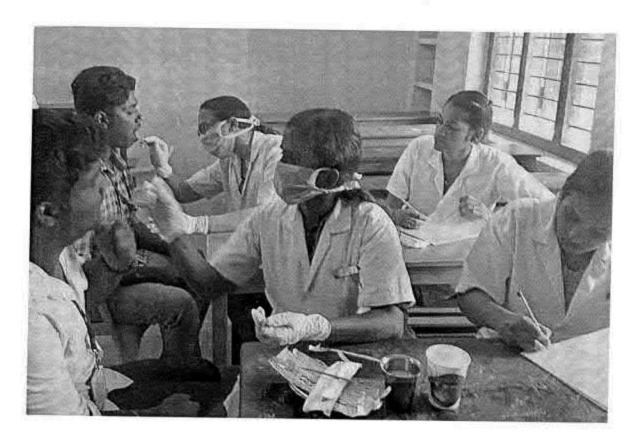

## 38. Dental screening camp

PROGRAMME CO-ORDINATOR National Service Scheme

Dr. M.G.R.
Educational and Research institute
(Desired to be Unsecrets) Maduravoyal, Chamai-35,

C-B. Palanelu

PEGISTRAR

REGISTRAR