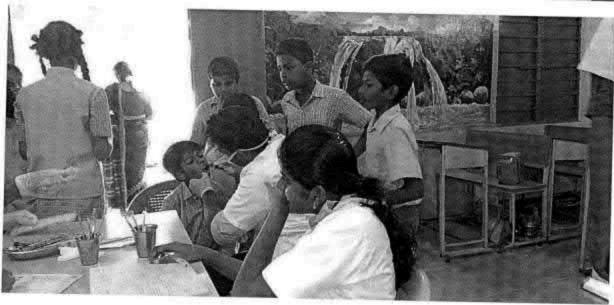

## 38. Dental screening camp

PROGRAMME CO-ORDINATOR National Service Scheme

Dr. M.G.R.
Educational and Research institute
(Desired to be Unsecrets) Maduravoyal, Chamai-35,

C-B. Palanelu

PEGISTRAR

REGISTRAR