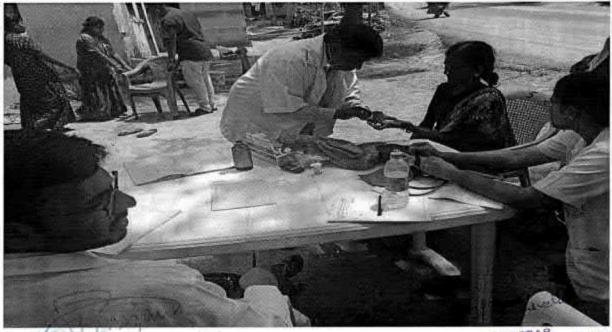

## 38. Dental screening camp

PROGRAMME CO-ORDINATOR National Service Scheme

Dr. M.G.R.
Educational and Research institute
(Desired to be Unsecrets) Maduravoyal, Chamai-35,

C-B. Palanelu

PEGISTRAR

REGISTRAR