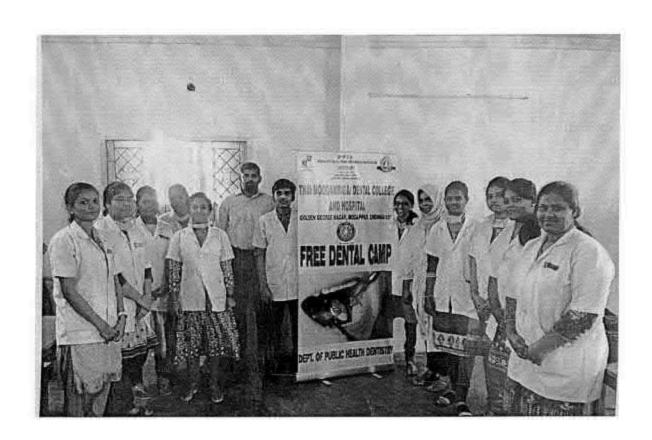

## 38. Dental screening camp

PROGRAMME CO-ORDINATOR National Service Scheme

Dr. M.G.R.
Educational and Research institute
(Desired to be Unsecrets) Maduravoyal, Chamai-35,

C-B. Palanelu

PEGISTRAR

REGISTRAR