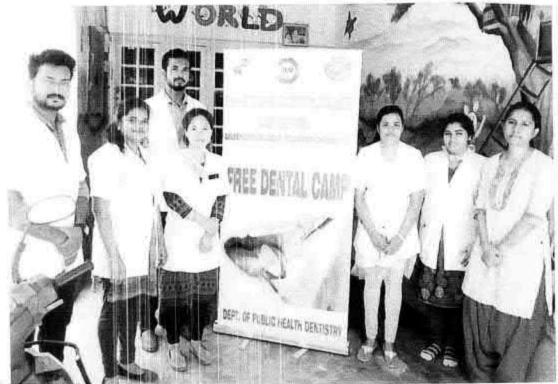

#### 64.PUBLIC HEALTH AWARENESS AND DENTAL SCREENING CAMP - TMDCH/ SHABNAM, KODAMBAKKAM

C. B. Parlaus

REGISTRAR
REGISTRAR
REGISTRAR
BY MGR Educational and Research Institute
Deemed to be University
Deemed to be University
Perival EVR High Road
Perival EVR High Road
Maduravoyal Chemia-95