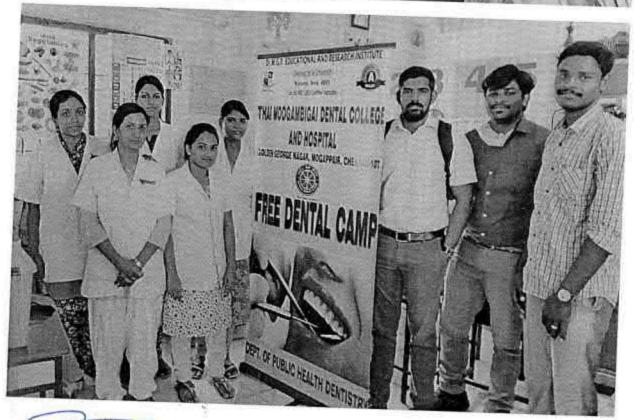

## 38. Dental screening camp

PROGRAMME CO-ORDINATOR National Service Scheme

Dr. M.G.R.
Educational and Research institute
(Desired to be Unsecrets) Maduravoyal, Chamai-35,

C-B. Palanelu

PEGISTRAR

REGISTRAR