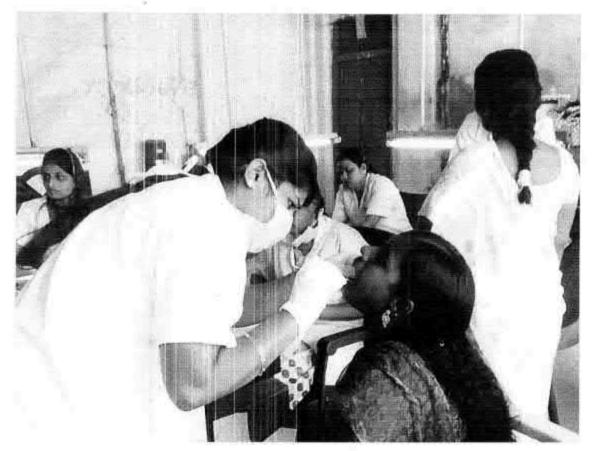

## 38. Dental screening camp

PROGRAMME CO-ORDINATOR National Service Scheme

Dr. M.G.R.
Educational and Research institute
(Desired to be Unsecrets) Maduravoyal, Chamai-35,

C-B. Palanelu

PEGISTRAR

REGISTRAR

#### 6 O Dental screening camp- TMDCH – Dept. Of Public health dentistry- Blossom kids preschool, Virugambakkam

PROGRAMME CO-ORDINATOR
National Service Scheme
Dr. M.G.R.
Educational and Research Institute