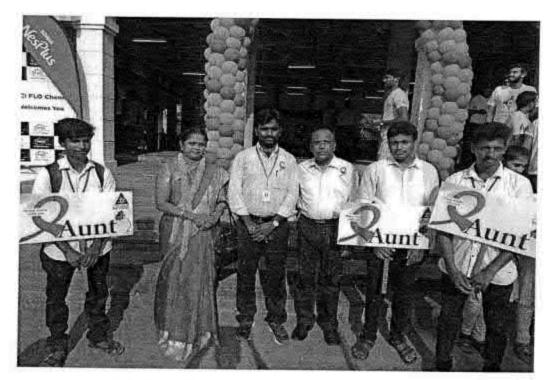

# A.C.S. MEDICAL COLLEGE AND HOSPITAL

Poonamaliee High Road, Velappanchavadi, Chennal - 600 077.

Celebration of

Date: 21" June 2016, Time: 11.00 a.m. Venue: College Lobby

Chief Guest : Thiru. A. RAVIKUMAR, M.B.A. (The Honorable Secretary)

Dr. A. SHAW NAWAZ KHAN (Medical Director)

Mr. R. PARAMASIVAN (Yoga Guru Dr. M.G.R. University)

All are Welcome ... 1

C-B-Palouselu

REGISTRAR Dr M G R Educational and Research Institute Deemed to be University