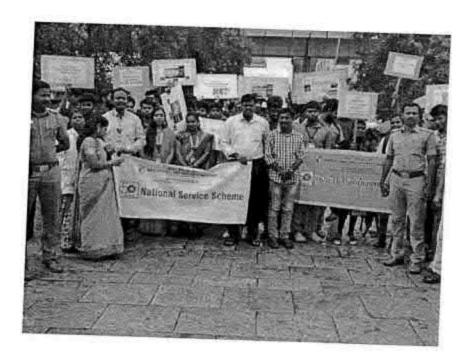

## 5.COMMUNITY AWARENESS PROGRAMME TO OBSERVE WORLD KIDNEY DAY

PROGRAMMY COMPOINATOR
National Service Scheme
Dr. M.G.R.
Educational and Research Institute
(Deemed to be University)
Maduravoyal, Chennal-95.