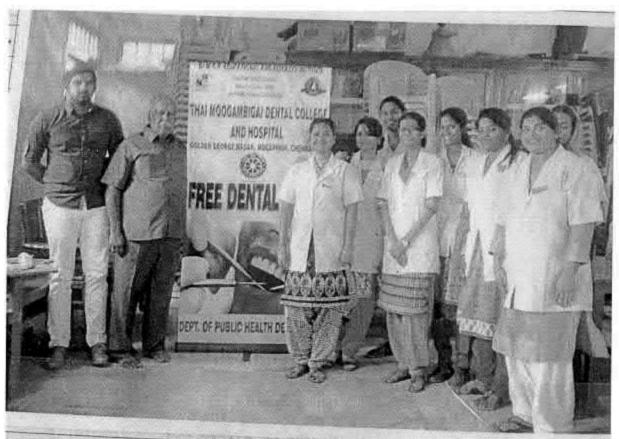

## 38. Dental screening camp

PROGRAMME CO-ORDINATOR National Service Scheme

Dr. M.G.R.
Educational and Research institute
(Desired to be Unsecrets) Maduravoyal, Chamai-35,

C-B. Palanelu

PEGISTRAR

REGISTRAR