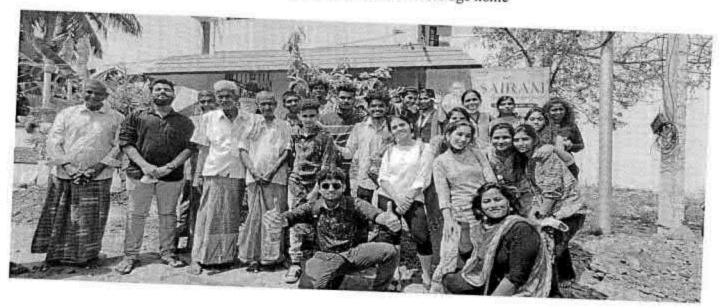

# 19. CORPORATE SOCIAL RESPONSIBILITY(CSR) VISIT TO ORPHANGE

Faculty, Students and Children of the Home

Students Interacting with the children of the Home

PROGRAMME CO-ORDINATOR National Service Schome Dr. M.G.R.