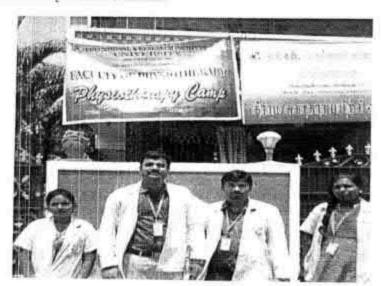

# NATIONAL SERVICE SCHEME

| TITLE                           | PHYSIOTHERAPY CAMP       |
|---------------------------------|--------------------------|
| ORGANIZER                       | FACULTY OF PHYSIOTHERAPY |
| COLLABORATING AGENCY            | RURAL HEALTH CENTRE      |
| DATE AND YEAR                   | 05-05-2016               |
| NUMBER OF STUDENTS PARTICIPATED | 150                      |
| WRITE UP                        | ATTACHED                 |
| PHOTOS                          | ATTACHED                 |

# Report on Physiotherapy Camp; Held on 05-05-2016

The PHYSIOTHERAPY CAMP was organized by Faculty of Physiotherapy
From the Dr MGR educational & research institute, NSS Officers coordinated the camp with the faculty staff.

We have organized a one day, free Physiotherapy, evaluation and treatment camp at Rural health center. Nazarethpet, Chennai on 05/05/2016. The general public have greatly participated and utilized the FREE Physiotherapy services. A team of our internees were accompanied by our faculty members. Dr.S.Sudhakar & Dr.K. Ramanathan to the camp. Interns gained hands on experience in handling different conditions.