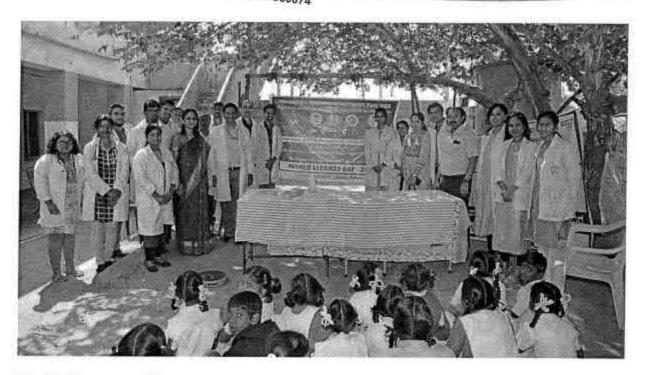

## 5.COMMUNITY AWARENESS PROGRAMME TO OBSERVE WORLD KIDNEY DAY

PROGRAMMY COMPOINATOR
National Service Scheme
Dr. M.G.R.
Educational and Research Institute
(Deemed to be University)
Maduravoyal, Chennal-95.