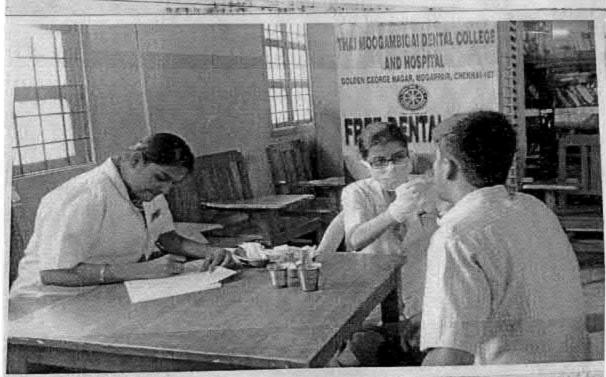

## 38. Dental screening camp

PROGRAMME CO-ORDINATOR National Service Scheme

Dr. M.G.R.
Educational and Research institute
(Desired to be Unsecrets) Maduravoyal, Chamai-35,

C-B. Palanelu

PEGISTRAR

REGISTRAR