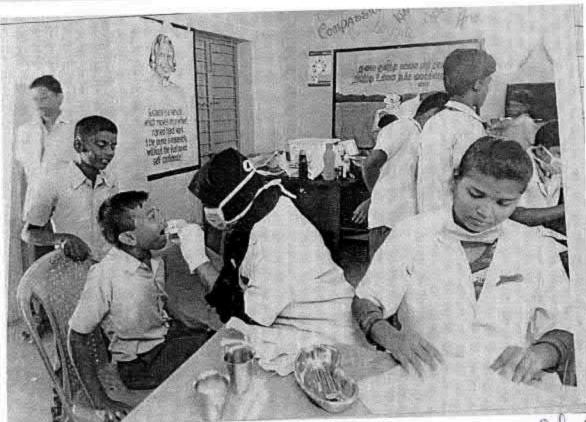

## 65.DENTAL SCREENING CAMP- TMDCH – DEPT. OF PUBLIC HEALTH DENTISTRY- GOD'S OLD AGE HOME

Dental Screening Camp- TMDCH - Dept. Of Public health dentistry- God's Old Age Home

Toman

PROGRAMME CO-ORDINATOR
National Service Scheme
Dr. M.G.R.
Educational and Research Institute
(Deemed to be University)

Maduravoyal, Chennai-95.

C.B. Palamelu

REGISTRAR

Dr M G R Educational and Research Institute
Deemed to be University
Perivar E V R High Road
Maduravoyal Chernal-95