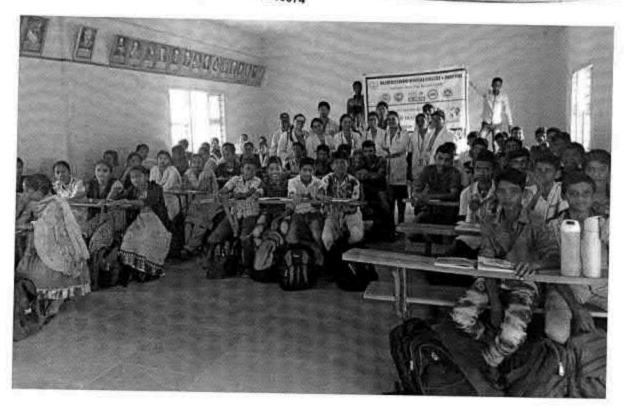

# 8.ONE DAY WORKSHOP ON "FIRST AID"

# Dr. M.G.R. EDUCATIONAL AND RESEARCH INSTITUTE

(An ISO 21001 | 2018 Gentified (netfliction)

#### **FACULTY OF PHYSIOTHERAY**