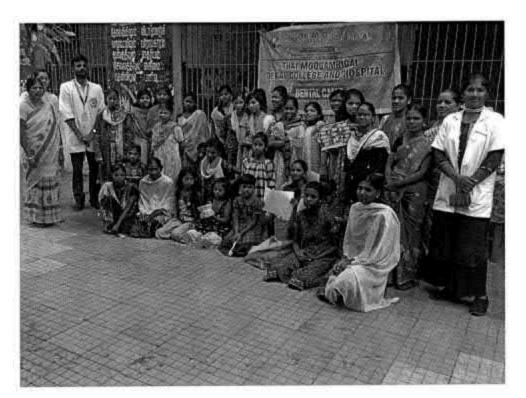

## 38. Dental screening camp

PROGRAMME CO-ORDINATOR National Service Scheme

Dr. M.G.R.
Educational and Research institute
(Desired to be Unsecrets) Maduravoyal, Chamai-35,

C-B. Palanelu

PEGISTRAR

REGISTRAR