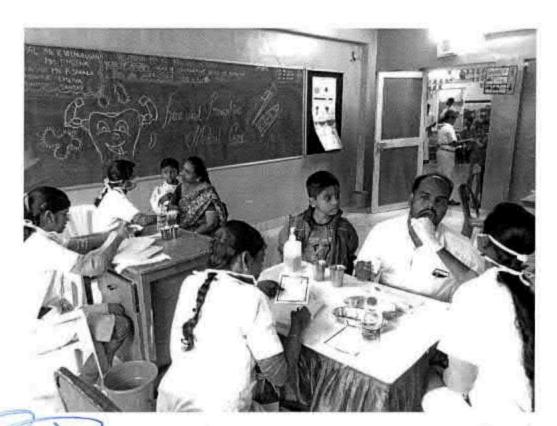

## 38. Dental screening camp

PROGRAMME CO-ORDINATOR National Service Scheme

Dr. M.G.R.
Educational and Research institute
(Desired to be Unsecrets) Maduravoyal, Chamai-35,

C-B. Palanelu

PEGISTRAR

REGISTRAR