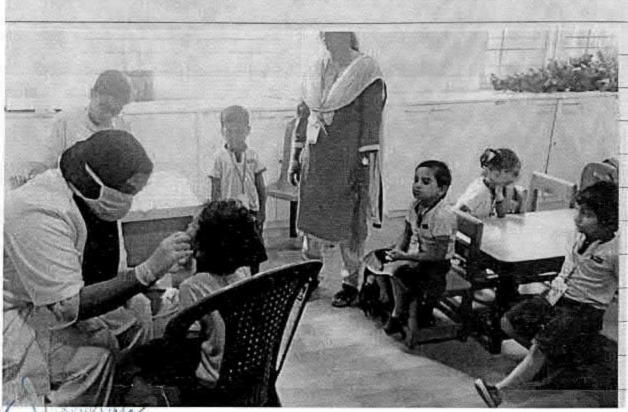

## 38. Dental screening camp

PROGRAMME CO-ORDINATOR National Service Scheme

Dr. M.G.R.
Educational and Research institute
(Desired to be Unsecrets) Maduravoyal, Chamai-35,

C-B. Palanelu

PEGISTRAR

REGISTRAR

REGISTRAR

Research Institute

Deemed to be University

Deemed to be University

Deemed to be University

Deemed to be University

Maduravoyal Channal-95

Maduravoyal Channal-95