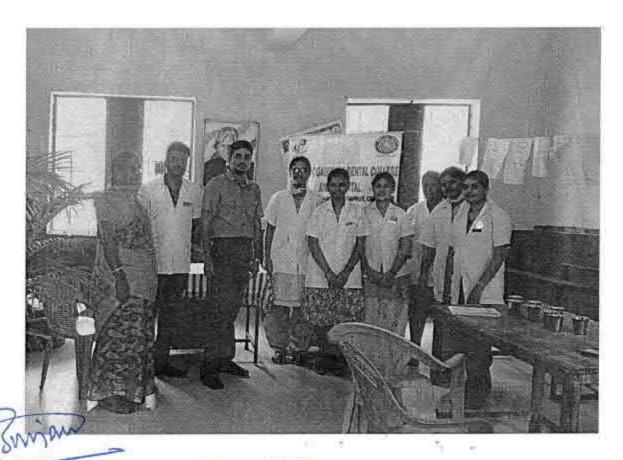

#### 6 O Dental screening camp- TMDCH – Dept. Of Public health dentistry- Blossom kids preschool, Virugambakkam

PROGRAMME CO-ORDINATOR
National Service Scheme
Dr. M.G.R.
Educational and Research Institute