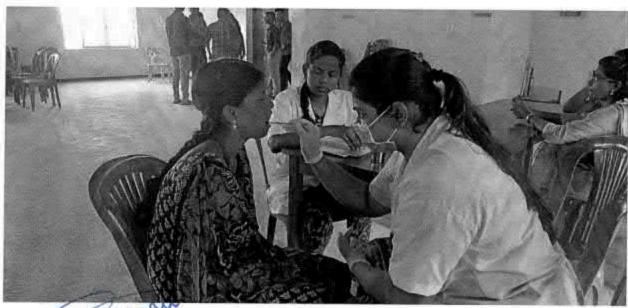

#### 6 O Dental screening camp- TMDCH – Dept. Of Public health dentistry- Blossom kids preschool, Virugambakkam

PROGRAMME CO-ORDINATOR
National Service Scheme
Dr. M.G.R.
Educational and Research Institute