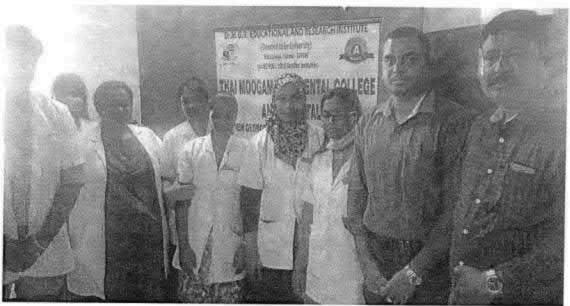

# A.C.S. MEDICAL COLLEGE AND HOSPITAL

Poonamaliee High Road, Velappanchavadi, Chennal - 600 077.

Celebration of

Date: 21" June 2016, Time: 11.00 a.m. Venue: College Lobby

Chief Guest : Thiru. A. RAVIKUMAR, M.B.A. (The Honorable Secretary)