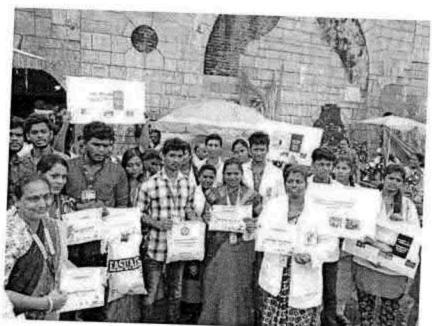

## 5.COMMUNITY AWARENESS PROGRAMME TO OBSERVE WORLD KIDNEY DAY

PROGRAMMY COMPOINATOR
National Service Scheme
Dr. M.G.R.
Educational and Research Institute
(Deemed to be University)
Maduravoyal, Chennal-95.