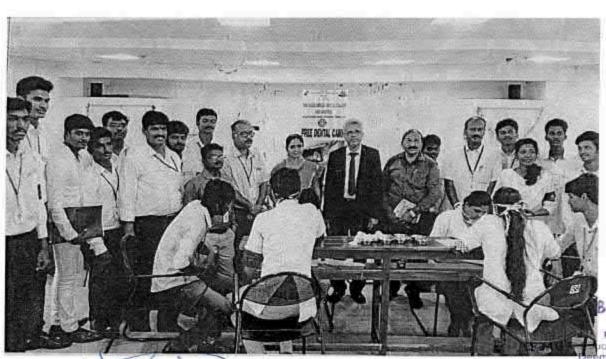

## 38. Dental screening camp

PROGRAMME CO-ORDINATOR National Service Scheme

Dr. M.G.R.
Educational and Research institute
(Desired to be Unsecrets) Maduravoyal, Chamai-35,

C-B. Palanelu

PEGISTRAR

REGISTRAR