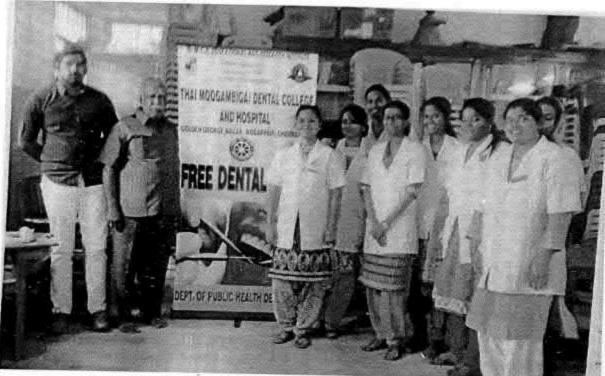

## 38. Dental screening camp

PROGRAMME CO-ORDINATOR National Service Scheme

Dr. M.G.R.
Educational and Research institute
(Desired to be Unsecrets) Maduravoyal, Chamai-35,

C-B. Palanelu

PEGISTRAR

REGISTRAR