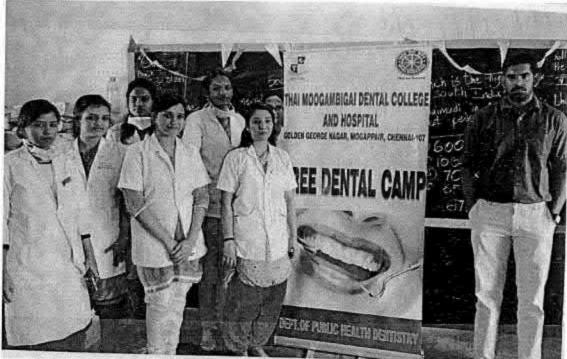

#### 6 O Dental screening camp- TMDCH – Dept. Of Public health dentistry- Blossom kids preschool, Virugambakkam

PROGRAMME CO-ORDINATOR
National Service Scheme
Dr. M.G.R.
Educational and Research Institute