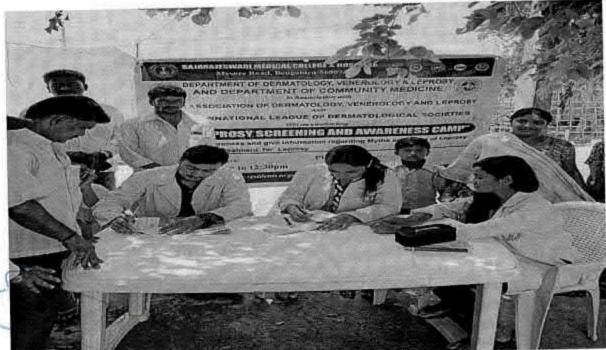

# A.C.S. MEDICAL COLLEGE AND HOSPITAL

Poonamaliee High Road, Velappanchavadi, Chennal - 600 077.

Celebration of

Date: 21" June 2016, Time: 11.00 a.m. Venue: College Lobby

Chief Guest : Thiru. A. RAVIKUMAR, M.B.A. (The Honorable Secretary)

Dr. A. SHAW NAWAZ KHAN (Medical Director)

Mr. R. PARAMASIVAN (Yoga Guru Dr. M.G.R. University)

All are Welcome ... 1

C-B-Palouselu

REGISTRAR Dr M G R Educational and Research Institute Deemed to be University