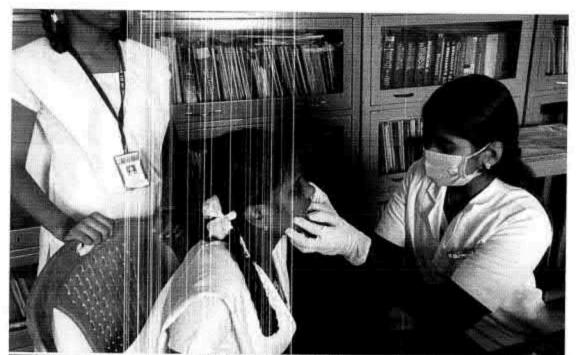

## 38. Dental screening camp

PROGRAMME CO-ORDINATOR National Service Scheme

Dr. M.G.R.
Educational and Research institute
(Desired to be Unsecrets) Maduravoyal, Chamai-35,

C-B. Palanelu

PEGISTRAR

REGISTRAR