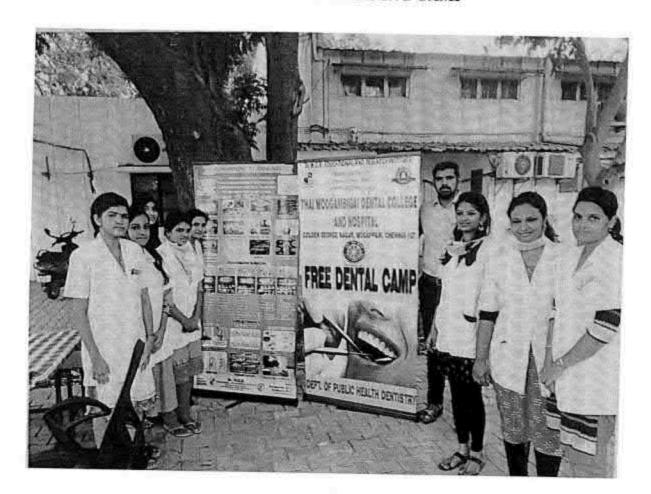

## 38. Dental screening camp

PROGRAMME CO-ORDINATOR National Service Scheme

Dr. M.G.R.
Educational and Research institute
(Desired to be Unsecrets) Maduravoyal, Chamai-35,

C-B. Palanelu

PEGISTRAR

REGISTRAR