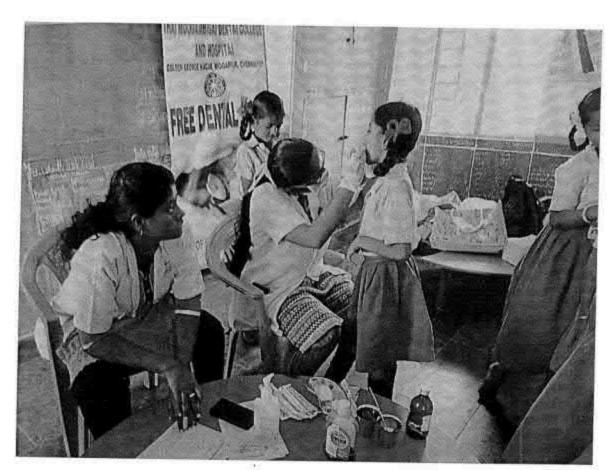

## 38. Dental screening camp

PROGRAMME CO-ORDINATOR National Service Scheme

Dr. M.G.R.
Educational and Research institute
(Desired to be Unsecrets) Maduravoyal, Chamai-35,

C-B. Palanelu

PEGISTRAR

REGISTRAR

#### 6 O Dental screening camp- TMDCH – Dept. Of Public health dentistry- Blossom kids preschool, Virugambakkam

PROGRAMME CO-ORDINATOR
National Service Scheme
Dr. M.G.R.
Educational and Research Institute

#### 62.DENTAL SCREENING CAMP - TMDCH/ FATHER AGNELS NURSERY AND PRIMARY SCHOOL, MADURAVOYAL

C. B. Prlanete

REGISTRAR

Dr M G R Educational and Research Inshibity
Deemed to be University
Penyar E V R High Road
Maduravoyal Channal-95

#### 64.PUBLIC HEALTH AWARENESS AND DENTAL SCREENING CAMP - TMDCH/ SHABNAM, KODAMBAKKAM

C. B. Parlaus

REGISTRAR
REGISTRAR
REGISTRAR
BY MGR Educational and Research Institute
Deemed to be University
Deemed to be University
Perival EVR High Road
Perival EVR High Road
Maduravoyal Chemia-95

## 65.DENTAL SCREENING CAMP- TMDCH – DEPT. OF PUBLIC HEALTH DENTISTRY- GOD'S OLD AGE HOME

Dental Screening Camp- TMDCH - Dept. Of Public health dentistry- God's Old Age Home

Toman

PROGRAMME CO-ORDINATOR
National Service Scheme
Dr. M.G.R.
Educational and Research Institute
(Deemed to be University)

#### 66.DENTAL SCREENING CAMP- TMDCH/ VILLIVAKKAM ORATHCHI THODAKA PALLI, MOGAPPAIR

Dental screening camp- TMDCH/ Villivakkam orathchi thodaka palli, mogappair

C. B. Palmerelu

Or. M.G.R. Educational and Research Institut.

## 67. DENTAL SCREENING CAMP- TMDCH – DEPT. OF PUBLIC HEALTH DENTISTRY- PMR HIGHER SECONDARY SCHOOL

67. Dental screening camp- TMDCH - Dept. Of Public health dentistry- PMR Higher secondary school

C. B. Palaurely

## 69. DENTAL SCREENING CAMP- TMDCH – DEPT. OF PUBLIC HEALTH DENTISTRY- UCCK MATRICULATION HIGHER SECONDARY SCHOOL

69. Dental screening camp- TMDCH - Dept. Of Public health dentistry- UCCK matriculation higher secondary school

### 70. DENTAL SCREENING CAMP- TMDCH – DEPT. OF PUBLIC HEALTH DENTISTRY- ST.LAZARUS MIDDLE SCHOOL

70. Dental screening camp- TMDCH - Dept. Of Public health dentistry-St.Lazarus middle school

Smian

C-B. Relewicke

### 71. Dental screening camp- TMDCH - Dept. Of Public health dentistry- St.Rapheal's girls higher secondary school

PROGRAMME CO-ORDINATOR National Service Scheme Dr. M.G.R. Educational and Research Institute

#### 72. Dental screening camp- TMDCH - Dept. Of Public health dentistry

PROGRAMME CO-ORDINATOR National Service Schema Dr. M.G.R. Educational and Research Institute (Deemed to be University) Maduravoyal, Chennai-95.