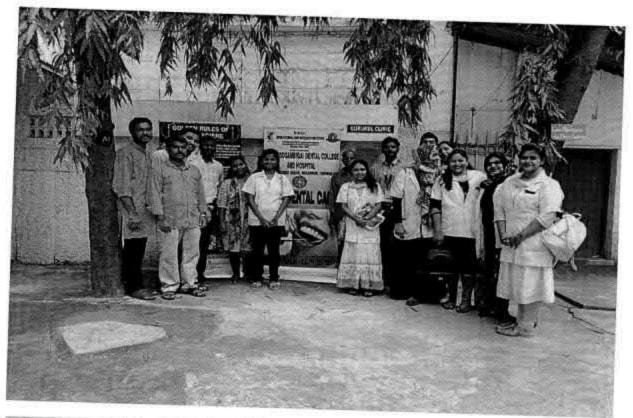

## 65.DENTAL SCREENING CAMP- TMDCH – DEPT. OF PUBLIC HEALTH DENTISTRY- GOD'S OLD AGE HOME

Dental Screening Camp- TMDCH - Dept. Of Public health dentistry- God's Old Age Home

Toman

PROGRAMME CO-ORDINATOR
National Service Scheme
Dr. M.G.R.
Educational and Research Institute
(Deemed to be University)

#### 66.DENTAL SCREENING CAMP- TMDCH/ VILLIVAKKAM ORATHCHI THODAKA PALLI, MOGAPPAIR

Dental screening camp- TMDCH/ Villivakkam orathchi thodaka palli, mogappair

C. B. Palmerelu

Or. M.G.R. Educational and Research Institut.