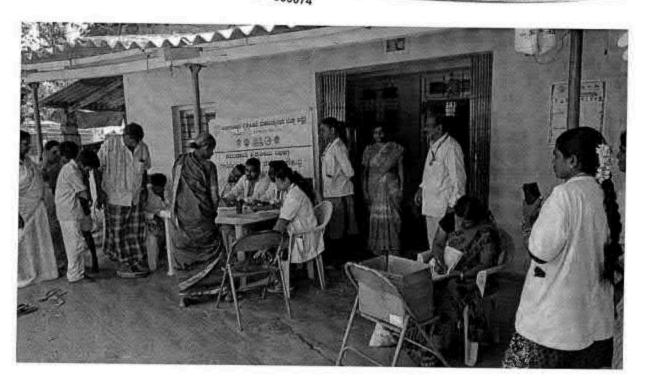

# A.C.S. MEDICAL COLLEGE AND HOSPITAL

Poonamaliee High Road, Velappanchavadi, Chennal - 600 077.

Celebration of

Date: 21" June 2016, Time: 11.00 a.m. Venue: College Lobby

Chief Guest : Thiru. A. RAVIKUMAR, M.B.A. (The Honorable Secretary)

Dr. A. SHAW NAWAZ KHAN (Medical Director)

Mr. R. PARAMASIVAN (Yoga Guru Dr. M.G.R. University)

All are Welcome ... 1

C-B-Palouselu

REGISTRAR Dr M G R Educational and Research Institute Deemed to be University