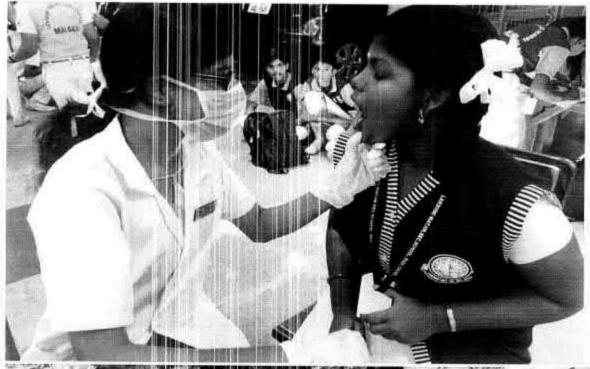

#### 6 O Dental screening camp- TMDCH – Dept. Of Public health dentistry- Blossom kids preschool, Virugambakkam

PROGRAMME CO-ORDINATOR
National Service Scheme
Dr. M.G.R.
Educational and Research Institute