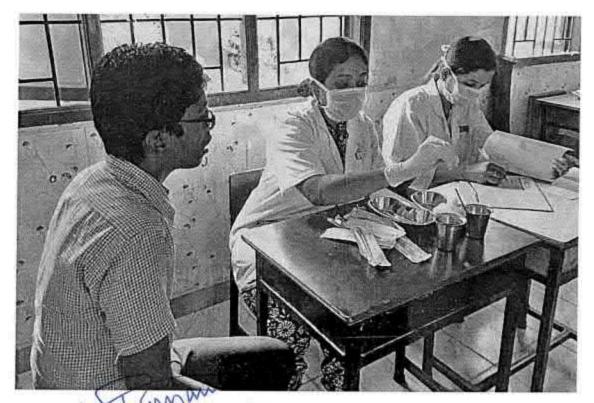

## 38. Dental screening camp

PROGRAMME CO-ORDINATOR National Service Scheme

Dr. M.G.R.
Educational and Research institute
(Desired to be Unsecrets) Maduravoyal, Chamai-35,

C-B. Palanelu

PEGISTRAR

REGISTRAR