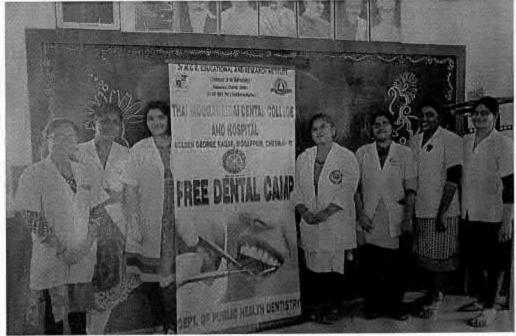

## 38. Dental screening camp

PROGRAMME CO-ORDINATOR National Service Scheme

Dr. M.G.R.
Educational and Research institute
(Desired to be Unsecrets) Maduravoyal, Chamai-35,

C-B. Palanelu

PEGISTRAR

REGISTRAR