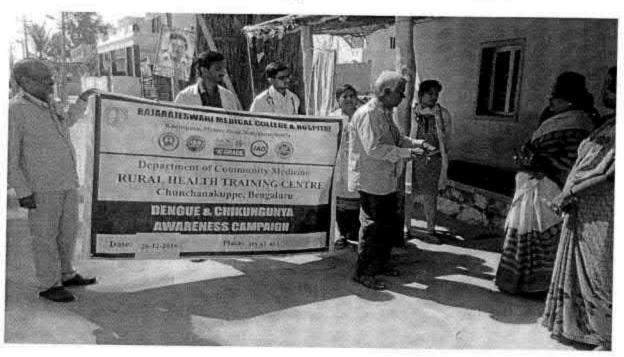

oyal, Chennal-95.

PEGISTRAR

Di MGR Educational and Research institute
Deemed to be University
Penyar EVR High Road
Madurevoyal Chennal-56



## RAJARAJESWARI MEDICAL COLLEGE & HOSPITAL





"Community Development Through Excellent Health care
"Community Development Through E

## RAJARAJESWARI MEDICAL COLLEGE & HOSPITAL



Dr AC Shyam Professor

Dr K Vidusha Assistant Professor Dr Shashikala M Prof & HOD

Simiam

C-B. Palaurelu

REGISTRAR

Dr M G R Educational and Research Institut
Deemed to be University
Periyar E V R High Road
Madurevoyal Chennai-95

PROGRAMME CO CHOMPATOR
Notice of the Control of the

"Community Development Through Excellent Health care Education, Service & Research Systems"



## RAJARAJESWARI MEDICAL COLLEGE & HOSPITAL #202, Kambipura, Mysore road, Bangalore-560074





PROGRAMME CO-ORDINATOR
National Service Schome

Dr. M.G.R.
Deemed to be University
Penyar E VR High Road
Penya

## RAJARAJESWARI MEDICAL COLLEGE & HOSPITAL #202, Kambipura, Mysore road, Bangalore-560074







C.B. Palantalu

REGISTRAR Dr M G R Educational and Research Institution
Deemed to be University
Penyar E V R High Road
Mader Wayal Chennal-95

National S "Community Development Through Excellent Health care charmyvoyal, Chennal-95, Education, Service & Research Systems"



## RAJARAJESWARI MEDICAL COLLEGE & HOSPITAL







# RAJARAJESWARI MEDICAL COLLEGE & HOSPITAL



Chairperson,
Extension Activities Committee.
Entension Activities Committee.
Entension Stock College & Hospitul
Brigation Stock Activities

The Chairperson College & Hospitul
Brigation Stock Activities

The Chairper