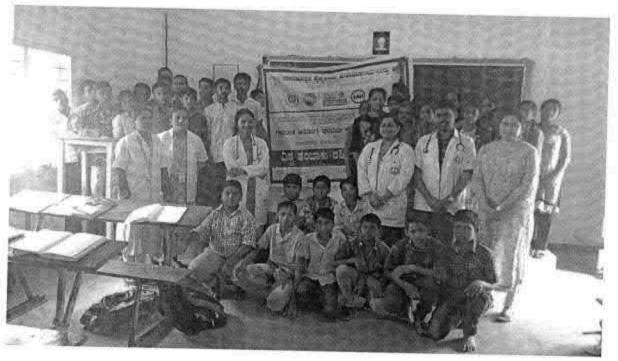

# 8.ONE DAY WORKSHOP ON "FIRST AID"

# Dr. M.G.R. EDUCATIONAL AND RESEARCH INSTITUTE

(An ISO 21001 | 2018 Gentified (netfliction)

#### **FACULTY OF PHYSIOTHERAY**