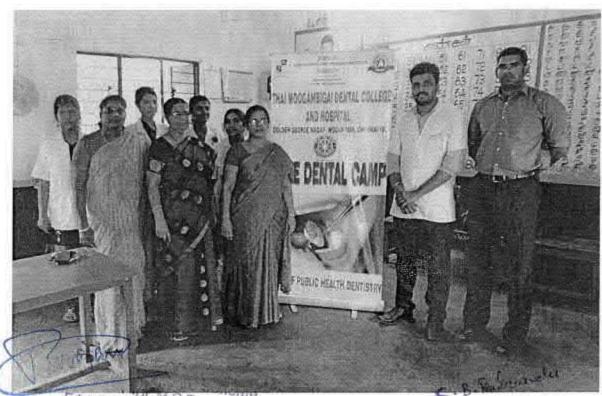

#### 64.PUBLIC HEALTH AWARENESS AND DENTAL SCREENING CAMP - TMDCH/ SHABNAM, KODAMBAKKAM

C. B. Parlaus

REGISTRAR
REGISTRAR
REGISTRAR
BY MGR Educational and Research Institute
Deemed to be University
Deemed to be University
Perival EVR High Road
Perival EVR High Road
Maduravoyal Chemia-95