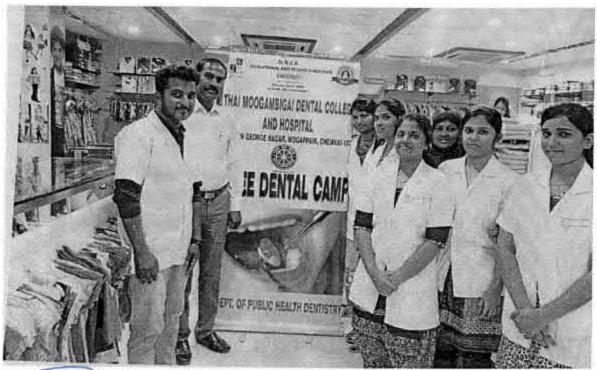

#### 64.PUBLIC HEALTH AWARENESS AND DENTAL SCREENING CAMP - TMDCH/ SHABNAM, KODAMBAKKAM

C. B. Parlaus

REGISTRAR
REGISTRAR
REGISTRAR
BY MGR Educational and Research Institute
Deemed to be University
Deemed to be University
Perival EVR High Road
Perival EVR High Road
Maduravoyal Chemia-95