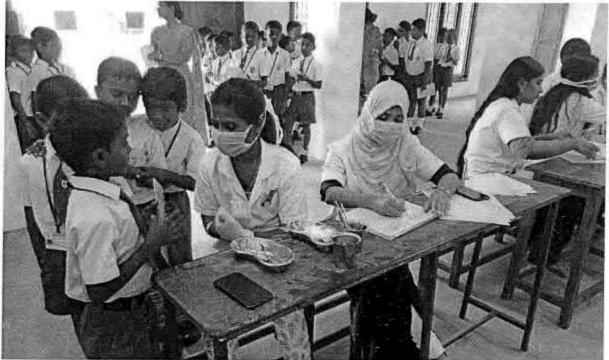

## 38. Dental screening camp

PROGRAMME CO-ORDINATOR National Service Scheme

Dr. M.G.R.
Educational and Research institute
(Desired to be Unsecrets) Maduravoyal, Chamai-35,

C-B. Palanelu

PEGISTRAR

REGISTRAR