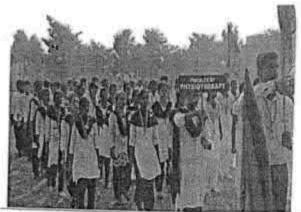

# NATIONAL SERVICE SCHEME

| TITLE                           | PHYSIOTHERAPY CAMP       |
|---------------------------------|--------------------------|
| ORGANIZER                       | FACULTY OF PHYSIOTHERAPY |
| COLLABORATING AGENCY            | RURAL HEALTH CENTRE      |
| DATE AND YEAR                   | 05-05-2016               |
| NUMBER OF STUDENTS PARTICIPATED | 150                      |
| WRITE UP                        | ATTACHED                 |
| PHOTOS                          | ATTACHED                 |

# Report on Physiotherapy Camp; Held on 05-05-2016

The PHYSIOTHERAPY CAMP was organized by Faculty of Physiotherapy
From the Dr MGR educational & research institute, NSS Officers coordinated the camp with the faculty staff.

We have organized a one day, free Physiotherapy, evaluation and treatment camp at Rural health center. Nazarethpet, Chennai on 05/05/2016. The general public have greatly participated and utilized the FREE Physiotherapy services. A team of our internees were accompanied by our faculty members. Dr.S.Sudhakar & Dr.K. Ramanathan to the camp. Interns gained hands on experience in handling different conditions.