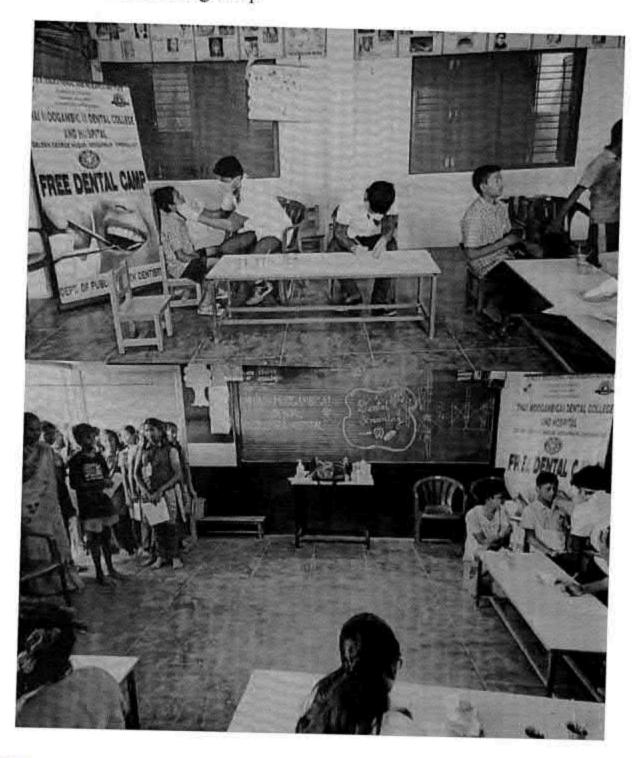

## 38. Dental screening camp

PROGRAMME CO-ORDINATOR National Service Scheme

Dr. M.G.R.
Educational and Research institute
(Desired to be Unsecrets) Maduravoyal, Chamai-35,

C-B. Palanelu

PEGISTRAR

REGISTRAR