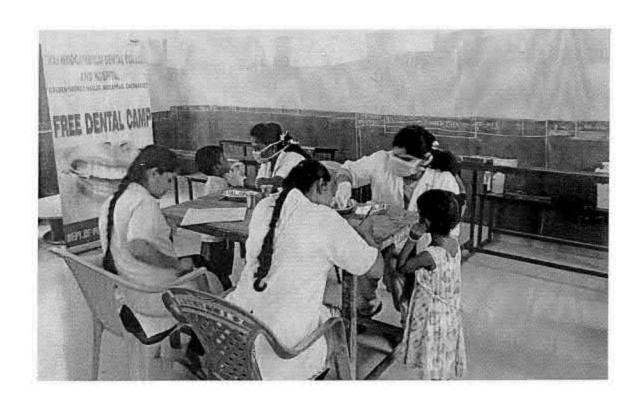

## 38. Dental screening camp

PROGRAMME CO-ORDINATOR National Service Scheme

Dr. M.G.R.
Educational and Research institute
(Desired to be Unsecrets) Maduravoyal, Chamai-35,

C-B. Palanelu

PEGISTRAR

REGISTRAR