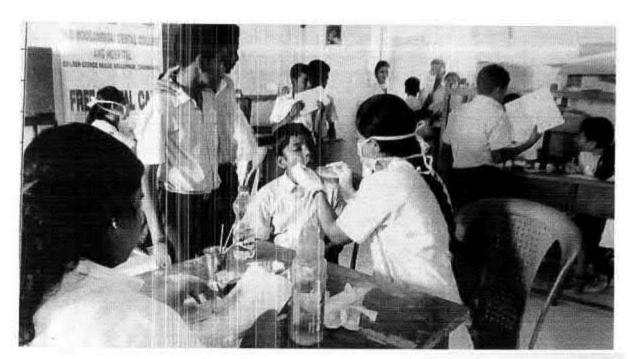

## 38. Dental screening camp

PROGRAMME CO-ORDINATOR National Service Scheme

Dr. M.G.R.
Educational and Research institute
(Desired to be Unsecrets) Maduravoyal, Chamai-35,

C-B. Palanelu

PEGISTRAR

REGISTRAR