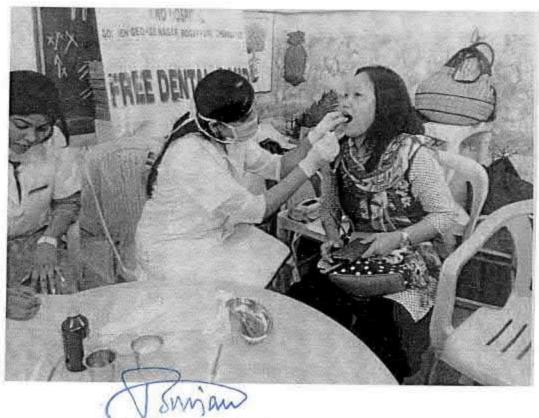

## 38. Dental screening camp

PROGRAMME CO-ORDINATOR National Service Scheme

Dr. M.G.R.
Educational and Research institute
(Desired to be Unsecrets) Maduravoyal, Chamai-35,

C-B. Palanelu

PEGISTRAR

REGISTRAR