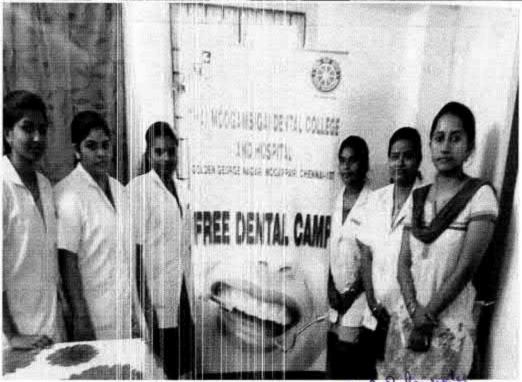

## 38. Dental screening camp

PROGRAMME CO-ORDINATOR National Service Scheme

Dr. M.G.R.
Educational and Research institute
(Desired to be Unsecrets) Maduravoyal, Chamai-35,

C-B. Palanelu

PEGISTRAR

REGISTRAR

REGISTRAR

Research Institute

Deemed to be University

Deemed to be University

Deemed to be University

Deemed to be University

Maduravoyal Channal-95

Maduravoyal Channal-95