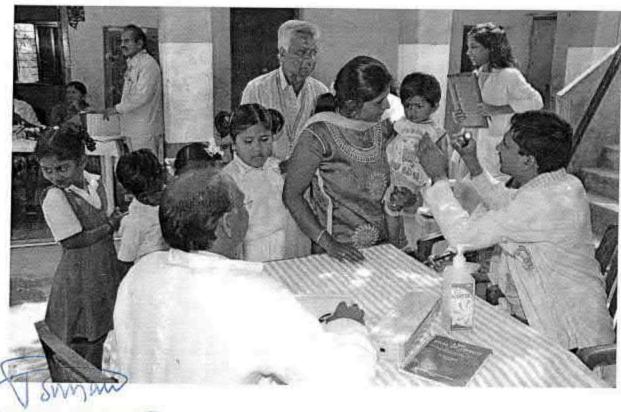

# 16. COMMUNITY SERVICE CAMP- PULSE POLIO

PROGRAMME CO-ORDINATOR
National Service Scheme
Dr. M.G.R.
Educational and Pagageth Leathers

Or M G R Educational in De University

De M G R Educational in De University