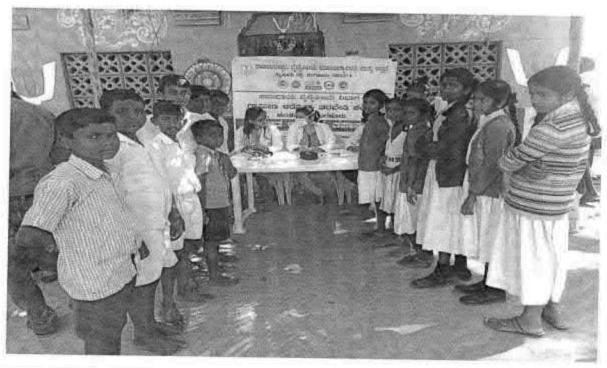

# 16. COMMUNITY SERVICE CAMP- PULSE POLIO

PROGRAMME CO-ORDINATOR
National Service Scheme
Dr. M.G.R.
Educational and Pagageth Leathers

Or M G R Educational in De University

De M G R Educational in De University