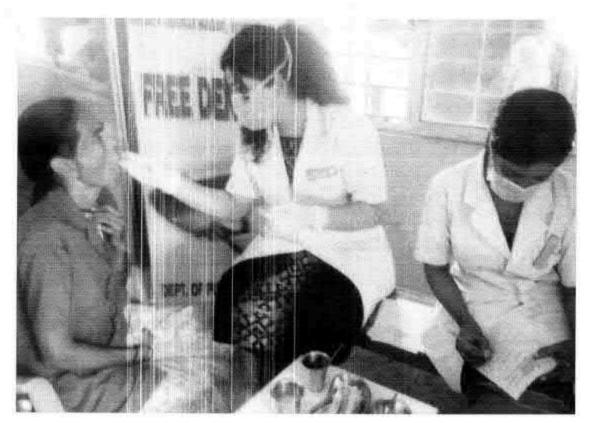

## 38. Dental screening camp

PROGRAMME CO-ORDINATOR National Service Scheme

Dr. M.G.R.
Educational and Research institute
(Desired to be Unsecrets) Maduravoyal, Chamai-35,

C-B. Palanelu

PEGISTRAR

REGISTRAR

#### 6 O Dental screening camp- TMDCH – Dept. Of Public health dentistry- Blossom kids preschool, Virugambakkam

PROGRAMME CO-ORDINATOR
National Service Scheme
Dr. M.G.R.
Educational and Research Institute