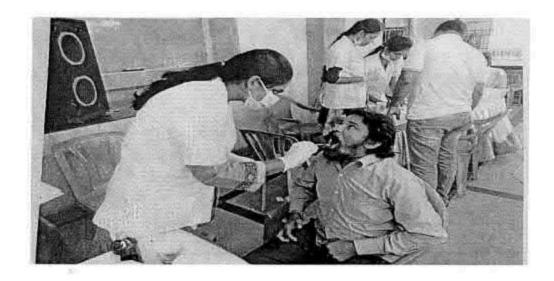

## 65.DENTAL SCREENING CAMP- TMDCH – DEPT. OF PUBLIC HEALTH DENTISTRY- GOD'S OLD AGE HOME

Dental Screening Camp- TMDCH - Dept. Of Public health dentistry- God's Old Age Home

Toman

PROGRAMME CO-ORDINATOR
National Service Scheme
Dr. M.G.R.
Educational and Research Institute
(Deemed to be University)