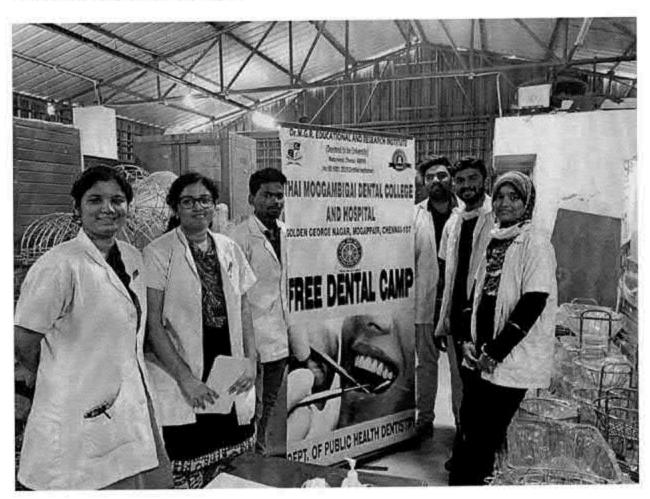

## 38. Dental screening camp

PROGRAMME CO-ORDINATOR National Service Scheme

Dr. M.G.R.
Educational and Research institute
(Desired to be Unsecrets) Maduravoyal, Chamai-35,

C-B. Palanelu

PEGISTRAR

REGISTRAR