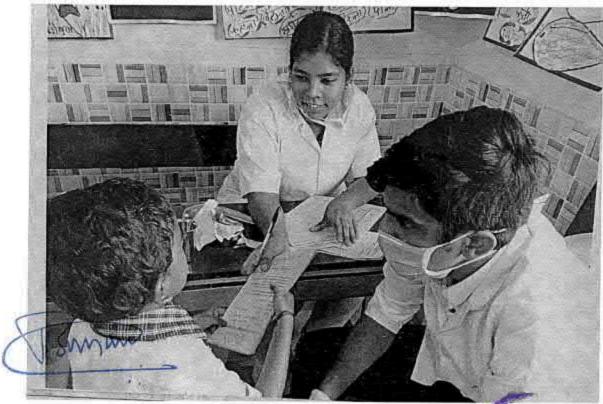

## 38. Dental screening camp

PROGRAMME CO-ORDINATOR National Service Scheme

Dr. M.G.R.
Educational and Research institute
(Desired to be Unsecrets) Maduravoyal, Chamai-35,

C-B. Palanelu

PEGISTRAR

REGISTRAR