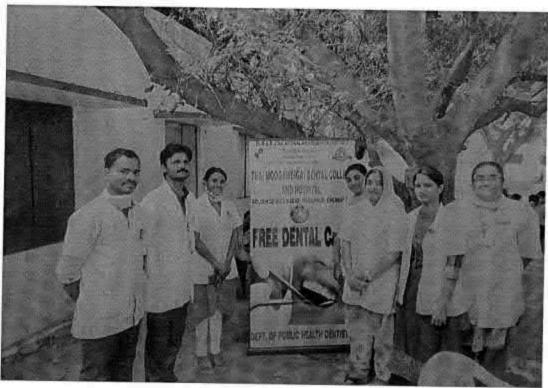

## 38. Dental screening camp

PROGRAMME CO-ORDINATOR National Service Scheme

Dr. M.G.R.
Educational and Research institute
(Desired to be Unsecrets) Maduravoyal, Chamai-35,

C-B. Palanelu

PEGISTRAR

REGISTRAR

#### 6 O Dental screening camp- TMDCH – Dept. Of Public health dentistry- Blossom kids preschool, Virugambakkam

PROGRAMME CO-ORDINATOR
National Service Scheme
Dr. M.G.R.
Educational and Research Institute