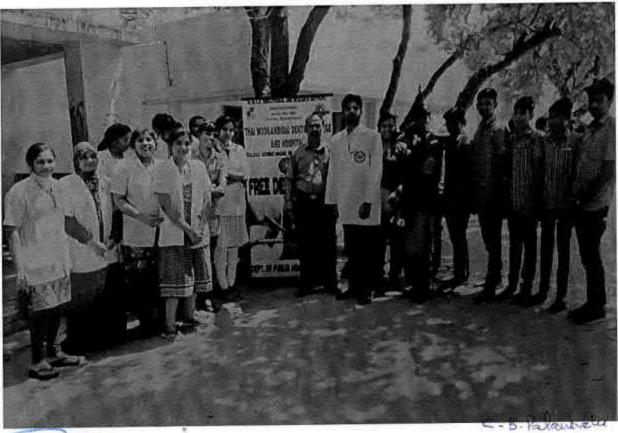

#### 62.DENTAL SCREENING CAMP - TMDCH/ FATHER AGNELS NURSERY AND PRIMARY SCHOOL, MADURAVOYAL

C. B. Prlanete

REGISTRAR

Dr M G R Educational and Research Inshibity
Deemed to be University
Penyar E V R High Road
Maduravoyal Channal-95