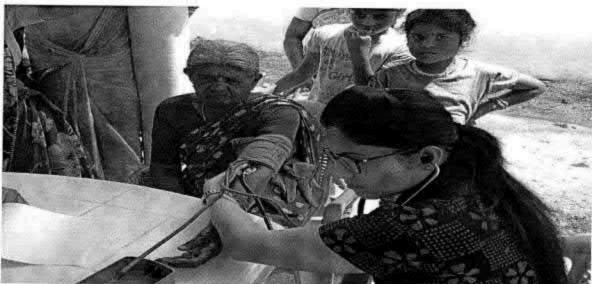

## 5.COMMUNITY AWARENESS PROGRAMME TO OBSERVE WORLD KIDNEY DAY

PROGRAMMY COMPOINATOR
National Service Scheme
Dr. M.G.R.
Educational and Research Institute
(Deemed to be University)
Maduravoyal, Chennal-95.