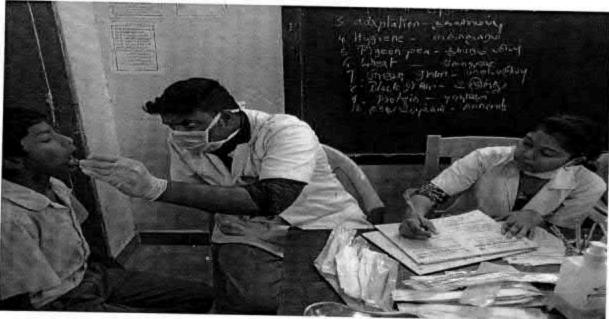

## 38. Dental screening camp

PROGRAMME CO-ORDINATOR National Service Scheme

Dr. M.G.R.
Educational and Research institute
(Desired to be Unsecrets) Maduravoyal, Chamai-35,

C-B. Palanelu

PEGISTRAR

REGISTRAR

#### 6 O Dental screening camp- TMDCH – Dept. Of Public health dentistry- Blossom kids preschool, Virugambakkam

PROGRAMME CO-ORDINATOR
National Service Scheme
Dr. M.G.R.
Educational and Research Institute