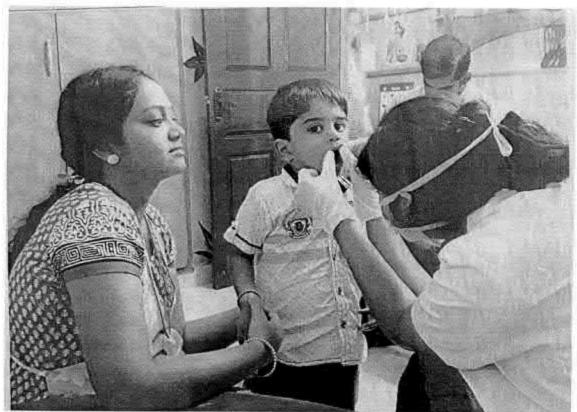

#### 66.DENTAL SCREENING CAMP- TMDCH/ VILLIVAKKAM ORATHCHI THODAKA PALLI, MOGAPPAIR

Dental screening camp- TMDCH/ Villivakkam orathchi thodaka palli, mogappair

C. B. Palmerelu

Or. M.G.R. Educational and Research Institut.