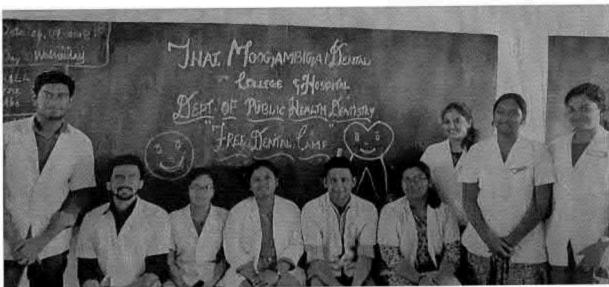

## 38. Dental screening camp

PROGRAMME CO-ORDINATOR National Service Scheme

Dr. M.G.R.
Educational and Research institute
(Desired to be Unsecrets) Maduravoyal, Chamai-35,

C-B. Palanelu

PEGISTRAR

REGISTRAR