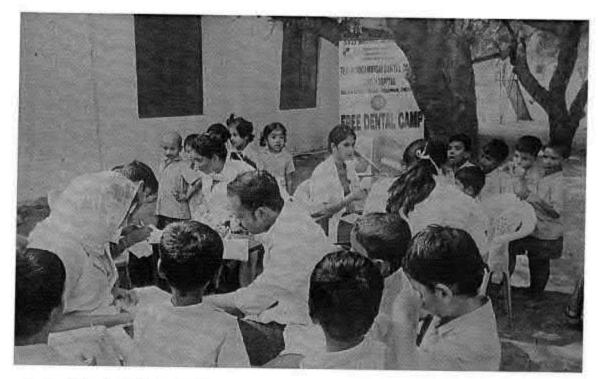

#### 6 O Dental screening camp- TMDCH – Dept. Of Public health dentistry- Blossom kids preschool, Virugambakkam

PROGRAMME CO-ORDINATOR
National Service Scheme
Dr. M.G.R.
Educational and Research Institute