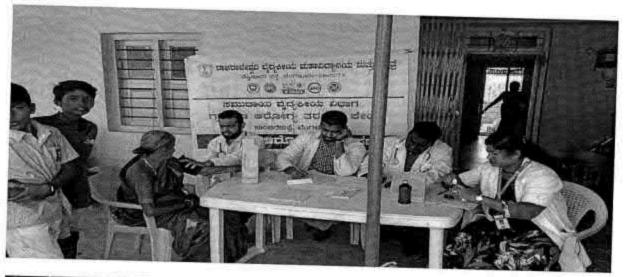

#### 6 O Dental screening camp- TMDCH – Dept. Of Public health dentistry- Blossom kids preschool, Virugambakkam

PROGRAMME CO-ORDINATOR
National Service Scheme
Dr. M.G.R.
Educational and Research Institute