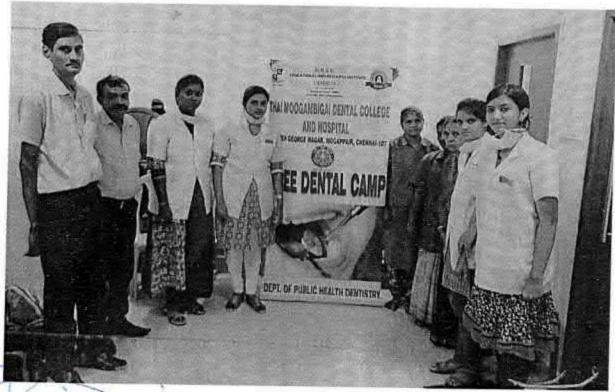

## 38. Dental screening camp

PROGRAMME CO-ORDINATOR National Service Scheme

Dr. M.G.R.
Educational and Research institute
(Desired to be Unsecrets) Maduravoyal, Chamai-35,

C-B. Palanelu

PEGISTRAR

REGISTRAR

#### 6 O Dental screening camp- TMDCH – Dept. Of Public health dentistry- Blossom kids preschool, Virugambakkam

PROGRAMME CO-ORDINATOR
National Service Scheme
Dr. M.G.R.
Educational and Research Institute

#### 62.DENTAL SCREENING CAMP - TMDCH/ FATHER AGNELS NURSERY AND PRIMARY SCHOOL, MADURAVOYAL

C. B. Prlanete

REGISTRAR

Dr M G R Educational and Research Inshibity
Deemed to be University
Penyar E V R High Road
Maduravoyal Channal-95

#### 64.PUBLIC HEALTH AWARENESS AND DENTAL SCREENING CAMP - TMDCH/ SHABNAM, KODAMBAKKAM

C. B. Parlaus

REGISTRAR
REGISTRAR
REGISTRAR
BY MGR Educational and Research Institute
Deemed to be University
Deemed to be University
Perival EVR High Road
Perival EVR High Road
Maduravoyal Chemia-95

## 65.DENTAL SCREENING CAMP- TMDCH – DEPT. OF PUBLIC HEALTH DENTISTRY- GOD'S OLD AGE HOME

Dental Screening Camp- TMDCH - Dept. Of Public health dentistry- God's Old Age Home

Toman

PROGRAMME CO-ORDINATOR
National Service Scheme
Dr. M.G.R.
Educational and Research Institute
(Deemed to be University)

#### 66.DENTAL SCREENING CAMP- TMDCH/ VILLIVAKKAM ORATHCHI THODAKA PALLI, MOGAPPAIR

Dental screening camp- TMDCH/ Villivakkam orathchi thodaka palli, mogappair

C. B. Palmerelu

Or. M.G.R. Educational and Research Institut.

## 67. DENTAL SCREENING CAMP- TMDCH – DEPT. OF PUBLIC HEALTH DENTISTRY- PMR HIGHER SECONDARY SCHOOL

67. Dental screening camp- TMDCH - Dept. Of Public health dentistry- PMR Higher secondary school

C. B. Palaurely

## 69. DENTAL SCREENING CAMP- TMDCH – DEPT. OF PUBLIC HEALTH DENTISTRY- UCCK MATRICULATION HIGHER SECONDARY SCHOOL

69. Dental screening camp- TMDCH - Dept. Of Public health dentistry- UCCK matriculation higher secondary school

### 70. DENTAL SCREENING CAMP- TMDCH – DEPT. OF PUBLIC HEALTH DENTISTRY- ST.LAZARUS MIDDLE SCHOOL

70. Dental screening camp- TMDCH - Dept. Of Public health dentistry-St.Lazarus middle school

Smian

C-B. Relewicke

### 71. Dental screening camp- TMDCH - Dept. Of Public health dentistry- St.Rapheal's girls higher secondary school

PROGRAMME CO-ORDINATOR National Service Scheme Dr. M.G.R. Educational and Research Institute

#### 72. Dental screening camp- TMDCH - Dept. Of Public health dentistry

PROGRAMME CO-ORDINATOR National Service Schema Dr. M.G.R. Educational and Research Institute (Deemed to be University) Maduravoyal, Chennai-95.