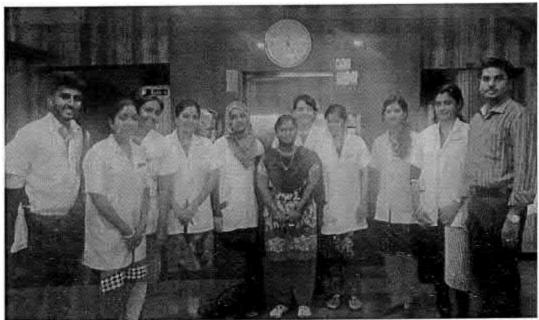

## 38. Dental screening camp

PROGRAMME CO-ORDINATOR National Service Scheme

Dr. M.G.R.
Educational and Research institute
(Desired to be Unsecrets) Maduravoyal, Chamai-35,

C-B. Palanelu

PEGISTRAR

REGISTRAR