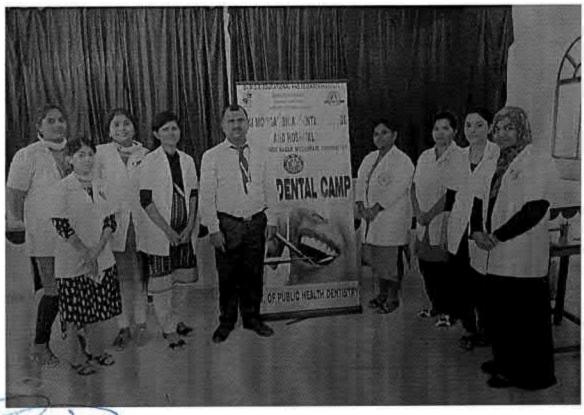

## 65.DENTAL SCREENING CAMP- TMDCH – DEPT. OF PUBLIC HEALTH DENTISTRY- GOD'S OLD AGE HOME

Dental Screening Camp- TMDCH - Dept. Of Public health dentistry- God's Old Age Home

Toman

PROGRAMME CO-ORDINATOR
National Service Scheme
Dr. M.G.R.
Educational and Research Institute
(Deemed to be University)