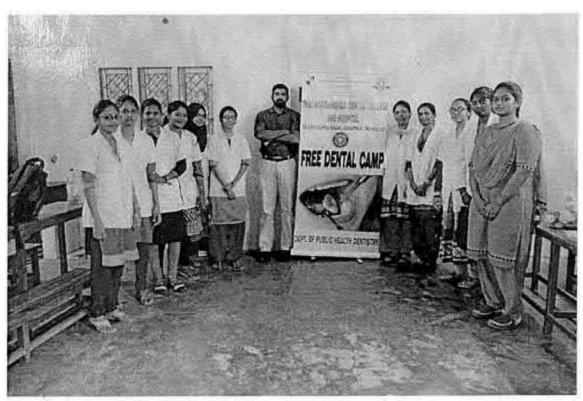

#### 62.DENTAL SCREENING CAMP - TMDCH/ FATHER AGNELS NURSERY AND PRIMARY SCHOOL, MADURAVOYAL

C. B. Prlanete

REGISTRAR

Dr M G R Educational and Research Inshibity
Deemed to be University
Penyar E V R High Road
Maduravoyal Channal-95