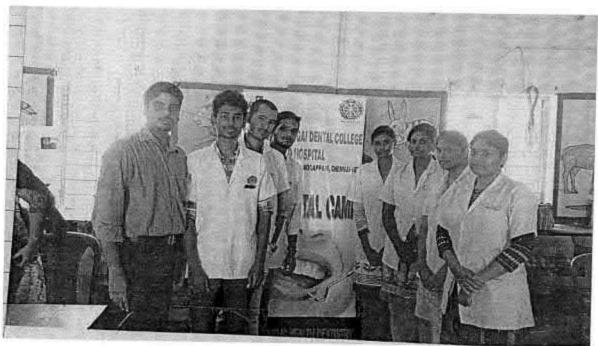

## 65.DENTAL SCREENING CAMP- TMDCH – DEPT. OF PUBLIC HEALTH DENTISTRY- GOD'S OLD AGE HOME

Dental Screening Camp- TMDCH - Dept. Of Public health dentistry- God's Old Age Home

Toman

PROGRAMME CO-ORDINATOR
National Service Scheme
Dr. M.G.R.
Educational and Research Institute
(Deemed to be University)