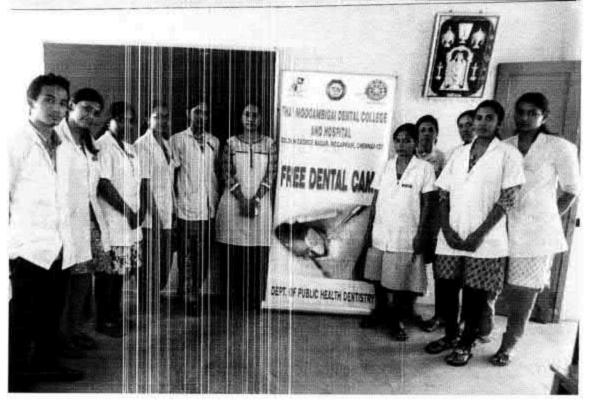

#### 6 O Dental screening camp- TMDCH – Dept. Of Public health dentistry- Blossom kids preschool, Virugambakkam

PROGRAMME CO-ORDINATOR
National Service Scheme
Dr. M.G.R.
Educational and Research Institute