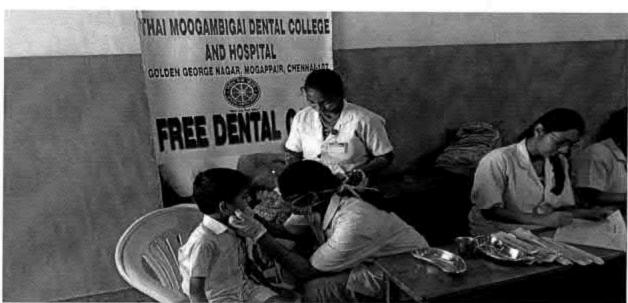

## 38. Dental screening camp

PROGRAMME CO-ORDINATOR National Service Scheme

Dr. M.G.R.
Educational and Research institute
(Desired to be Unsecrets) Maduravoyal, Chamai-35,

C-B. Palanelu

PEGISTRAR

REGISTRAR

#### 6 O Dental screening camp- TMDCH – Dept. Of Public health dentistry- Blossom kids preschool, Virugambakkam

PROGRAMME CO-ORDINATOR
National Service Scheme
Dr. M.G.R.
Educational and Research Institute