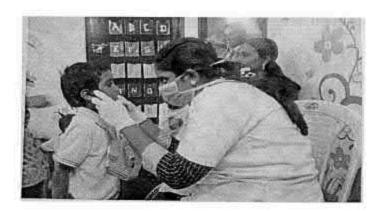

## 38. Dental screening camp

PROGRAMME CO-ORDINATOR National Service Scheme

Dr. M.G.R.
Educational and Research institute
(Desired to be Unsecrets) Maduravoyal, Chamai-35,

C-B. Palanelu

PEGISTRAR

REGISTRAR