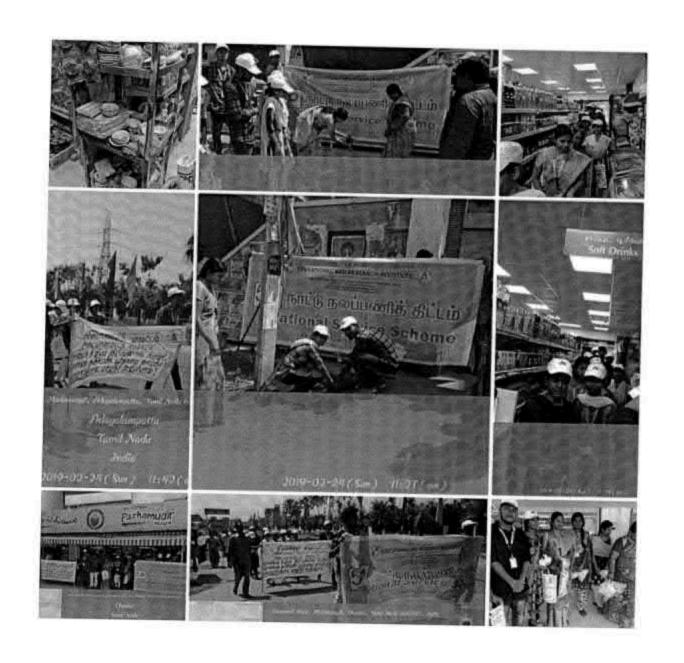

# 19. CORPORATE SOCIAL RESPONSIBILITY(CSR) VISIT TO ORPHANGE

Faculty, Students and Children of the Home

Students Interacting with the children of the Home

PROGRAMME CO-ORDINATOR National Service Schome Dr. M.G.R.

Swin

Educational and Research Institute Maduravoyar, Chemiai-95.

PROGRAMME CO-ORDINATOR
National Service Scheme
Dr. M.G.R.
Educational and Research Institute
(Deemed to be University)
Maduravoyal, Chemial-05.