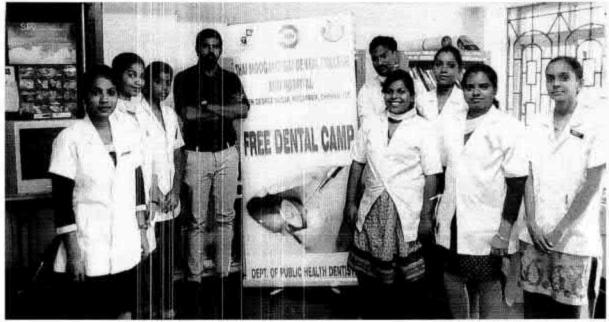

#### 6 O Dental screening camp- TMDCH – Dept. Of Public health dentistry- Blossom kids preschool, Virugambakkam

PROGRAMME CO-ORDINATOR
National Service Scheme
Dr. M.G.R.
Educational and Research Institute