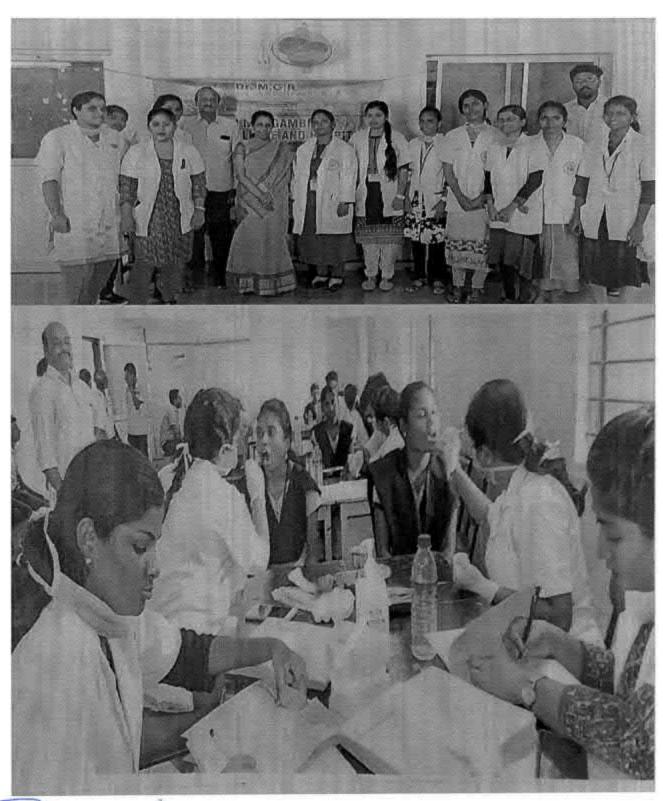

## 38. Dental screening camp

PROGRAMME CO-ORDINATOR National Service Scheme

Dr. M.G.R.
Educational and Research institute
(Desired to be Unsecrets) Maduravoyal, Chamai-35,

C-B. Palanelu

PEGISTRAR

REGISTRAR

#### 6 O Dental screening camp- TMDCH – Dept. Of Public health dentistry- Blossom kids preschool, Virugambakkam

PROGRAMME CO-ORDINATOR
National Service Scheme
Dr. M.G.R.
Educational and Research Institute