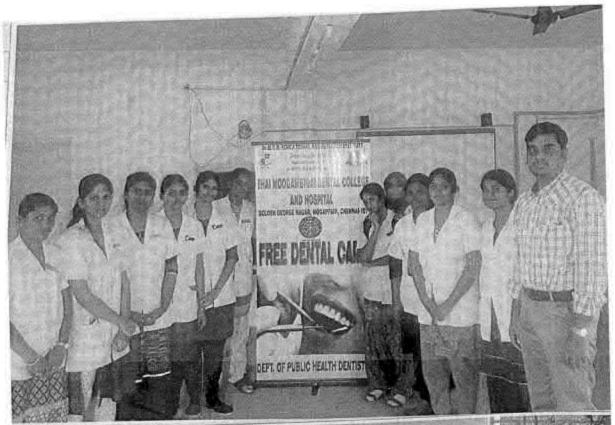

## 38. Dental screening camp

PROGRAMME CO-ORDINATOR National Service Scheme

Dr. M.G.R.
Educational and Research institute
(Desired to be Unsecrets) Maduravoyal, Chamai-35,

C-B. Palanelu

PEGISTRAR

REGISTRAR