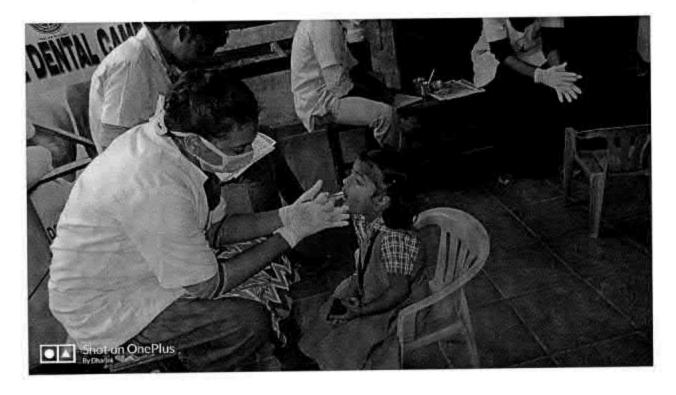

#### 6 O Dental screening camp- TMDCH – Dept. Of Public health dentistry- Blossom kids preschool, Virugambakkam

PROGRAMME CO-ORDINATOR
National Service Scheme
Dr. M.G.R.
Educational and Research Institute