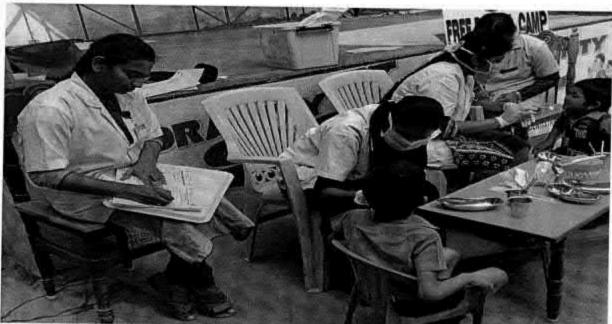

#### 62.DENTAL SCREENING CAMP - TMDCH/ FATHER AGNELS NURSERY AND PRIMARY SCHOOL, MADURAVOYAL

C. B. Prlanete

REGISTRAR

Dr M G R Educational and Research Inshibity
Deemed to be University
Penyar E V R High Road
Maduravoyal Channal-95