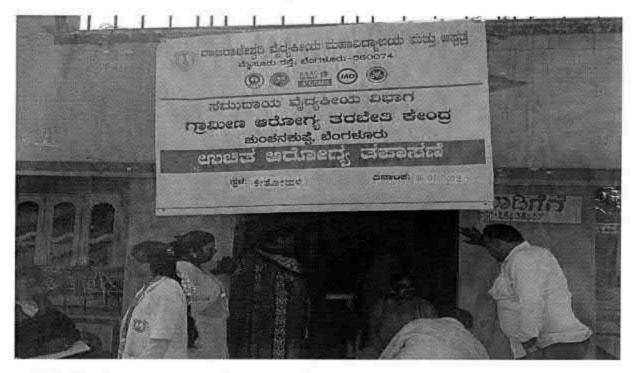

# NATIONAL SERVICE SCHEME

| TITLE                           | PHYSIOTHERAPY CAMP       |
|---------------------------------|--------------------------|
| ORGANIZER                       | FACULTY OF PHYSIOTHERAPY |
| COLLABORATING AGENCY            | RURAL HEALTH CENTRE      |
| DATE AND YEAR                   | 05-05-2016               |
| NUMBER OF STUDENTS PARTICIPATED | 150                      |
| WRITE UP                        | ATTACHED                 |
| PHOTOS                          | ATTACHED                 |

# Report on Physiotherapy Camp; Held on 05-05-2016

The PHYSIOTHERAPY CAMP was organized by Faculty of Physiotherapy
From the Dr MGR educational & research institute, NSS Officers coordinated the camp with the faculty staff.

We have organized a one day, free Physiotherapy, evaluation and treatment camp at Rural health center. Nazarethpet, Chennai on 05/05/2016. The general public have greatly participated and utilized the FREE Physiotherapy services. A team of our internees were accompanied by our faculty members. Dr.S.Sudhakar & Dr.K. Ramanathan to the camp. Interns gained hands on experience in handling different conditions.