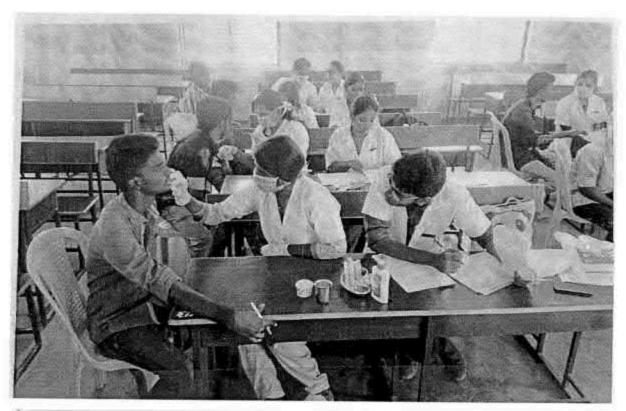

#### 6 O Dental screening camp- TMDCH – Dept. Of Public health dentistry- Blossom kids preschool, Virugambakkam

PROGRAMME CO-ORDINATOR
National Service Scheme
Dr. M.G.R.
Educational and Research Institute