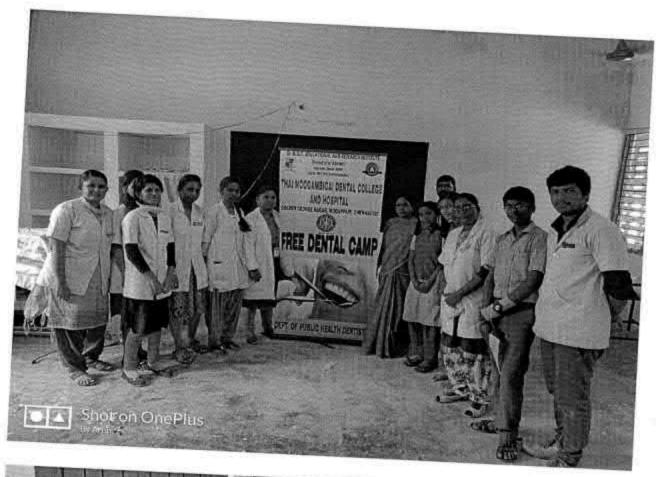

## 38. Dental screening camp

PROGRAMME CO-ORDINATOR National Service Scheme

Dr. M.G.R.
Educational and Research institute
(Desired to be Unsecrets) Maduravoyal, Chamai-35,

C-B. Palanelu

PEGISTRAR

REGISTRAR