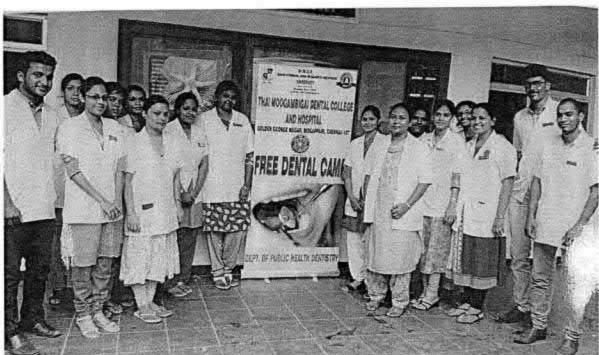

#### 6 O Dental screening camp- TMDCH – Dept. Of Public health dentistry- Blossom kids preschool, Virugambakkam

PROGRAMME CO-ORDINATOR
National Service Scheme
Dr. M.G.R.
Educational and Research Institute