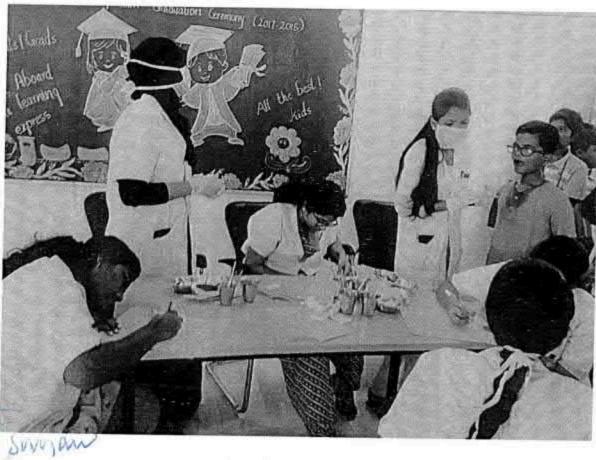

## 38. Dental screening camp

PROGRAMME CO-ORDINATOR National Service Scheme

Dr. M.G.R.
Educational and Research institute
(Desired to be Unsecrets) Maduravoyal, Chamai-35,

C-B. Palanelu

PEGISTRAR

REGISTRAR