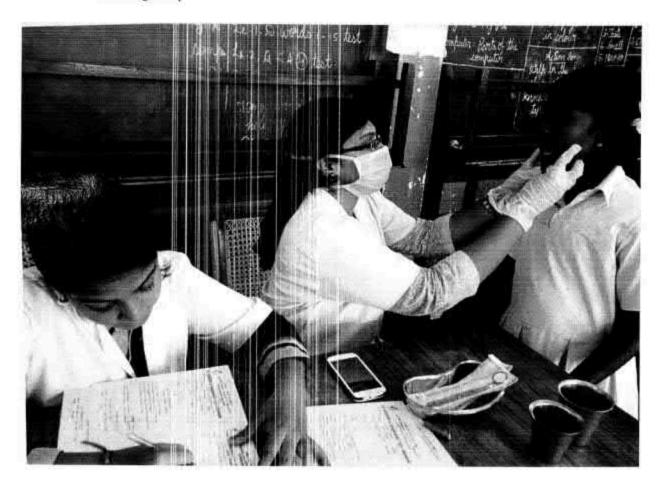

## 38. Dental screening camp

PROGRAMME CO-ORDINATOR National Service Scheme

Dr. M.G.R.
Educational and Research institute
(Desired to be Unsecrets) Maduravoyal, Chamai-35,

C-B. Palanelu

PEGISTRAR

REGISTRAR