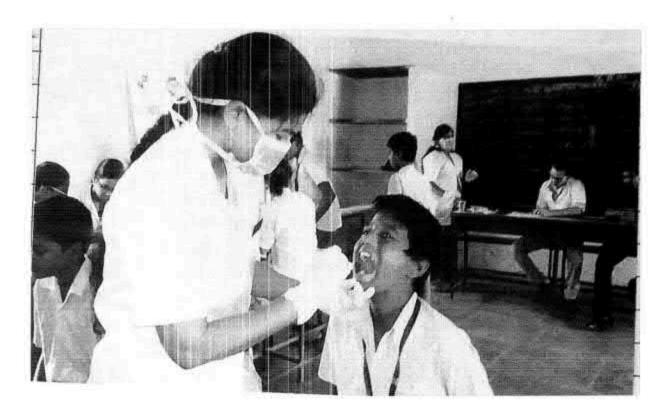

## 38. Dental screening camp

PROGRAMME CO-ORDINATOR National Service Scheme

Dr. M.G.R.
Educational and Research institute
(Desired to be Unsecrets) Maduravoyal, Chamai-35,

C-B. Palanelu

PEGISTRAR

REGISTRAR

#### 6 O Dental screening camp- TMDCH – Dept. Of Public health dentistry- Blossom kids preschool, Virugambakkam

PROGRAMME CO-ORDINATOR
National Service Scheme
Dr. M.G.R.
Educational and Research Institute