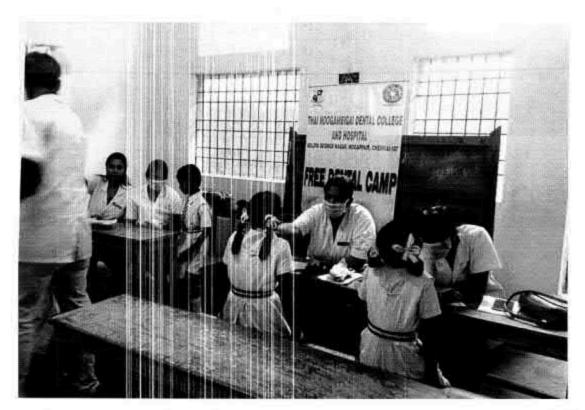

#### 6 O Dental screening camp- TMDCH – Dept. Of Public health dentistry- Blossom kids preschool, Virugambakkam

PROGRAMME CO-ORDINATOR
National Service Scheme
Dr. M.G.R.
Educational and Research Institute