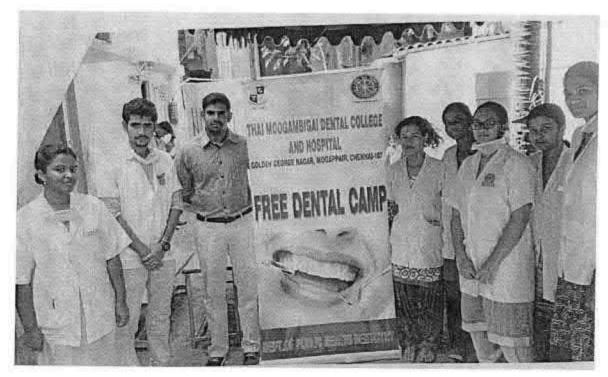

#### 6 O Dental screening camp- TMDCH – Dept. Of Public health dentistry- Blossom kids preschool, Virugambakkam

PROGRAMME CO-ORDINATOR
National Service Scheme
Dr. M.G.R.
Educational and Research Institute