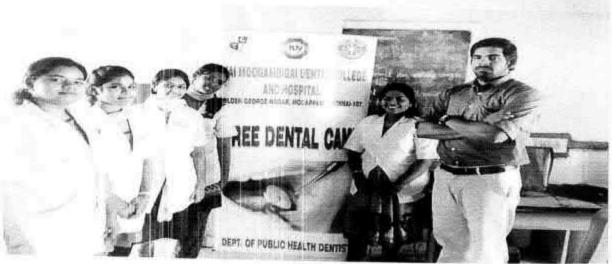

## 38. Dental screening camp

PROGRAMME CO-ORDINATOR National Service Scheme

Dr. M.G.R.
Educational and Research institute
(Desired to be Unsecrets) Maduravoyal, Chamai-35,

C-B. Palanelu

PEGISTRAR

REGISTRAR