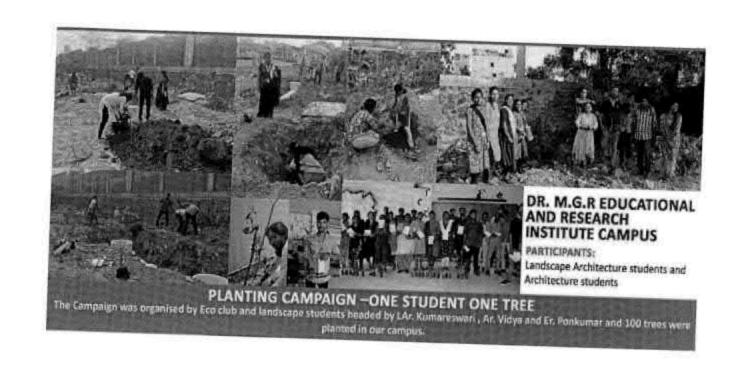

ational and Research InstituPeriyar E.V.R. Cheminas
Maduravoyal Cheminas

PROGRAMME CO-ORDINATOR
National Survice Scheme
Dr. M.G.R.
Educational and Parametri Institute
Maintenayai, Openical-95.





C - B - Palauxelu

REGISTRAR

REGISTRAR

Desensed to be University

Desensed to be University

Desensed to be University

Desensed to be University

Charmai 95

Madulavoyal Charmai 95

PROGRAMME CO-ORDINATOR
National Service Scheme

Educational and Research Institute

Maduravoyal, Chamales



PROGRAMME CO-ORDINATOR National Sarvice Scheme Dr. M.G.R. Educational and Petratrich Institute (Charles of the University)

Magunavoyal, Chennal-95,

C-B. Palamerelu

Br M G R Educational and Research Instr.
Deemed to be University
Penyar E V R High Road
Penyar E V R Chellins: 95
Maduravoyal Chellins: 95



C-B. Palaurelu

Dr MGR Educations and Research Institute
Deemed to be University
Deemed to be University
Periyar E.V.R. High Road
Maduravoyal Chenna-95

(Terniam)

PROGRAMME CO-ORDINATOR
National Service Scheme
Dr. M. G.R.
Educational and Edu

Educational and Passarch Institute
National Voy-1, administration





PROGRAMME CO-ORDINATOR National Service Scheme Dr. M.G.R.

Educational and Research Institute (Denmed to be University) Maduravoyal, Chennal-95. C.B. Palousvelle

REGISTRAR

Per MIGR Education et and Research Institute
Decreed to be University
Perver E VR High Road
Michalthyloyal Chemnas 55



Joinan ...

PROGRAMME CO-ORDINATOR National Service Scheme Dr. M.G.R.

Educational and Research Institute
(Dosmod to de University)
(Madurayoyal, Chennal-95,

C. B. Palacivelu

Pr MG R Edu