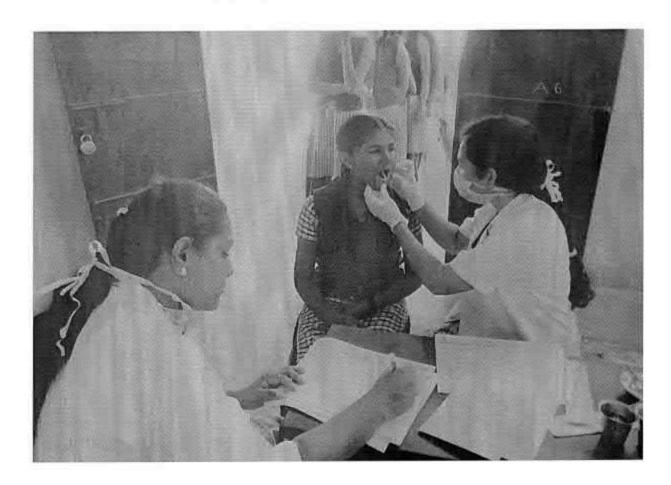

## 65.DENTAL SCREENING CAMP- TMDCH – DEPT. OF PUBLIC HEALTH DENTISTRY- GOD'S OLD AGE HOME

Dental Screening Camp- TMDCH - Dept. Of Public health dentistry- God's Old Age Home

Toman

PROGRAMME CO-ORDINATOR
National Service Scheme
Dr. M.G.R.
Educational and Research Institute
(Deemed to be University)