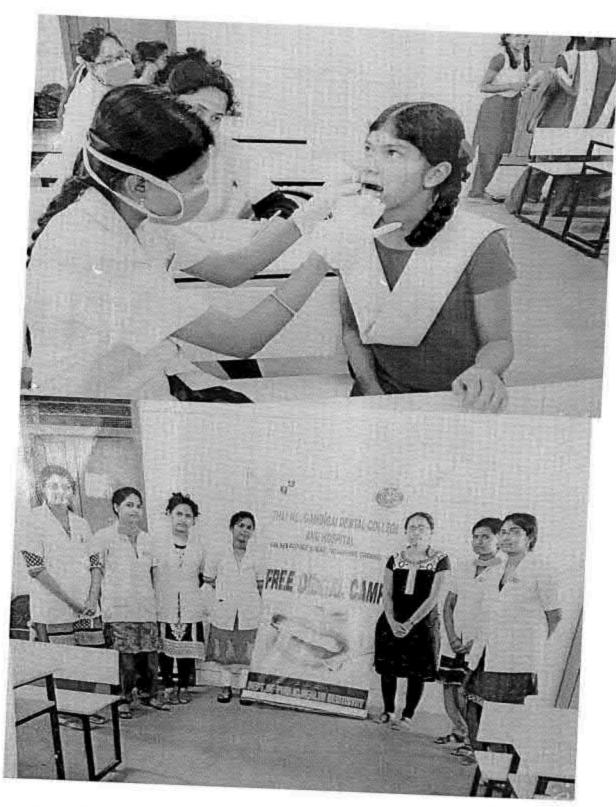

## 38. Dental screening camp

PROGRAMME CO-ORDINATOR National Service Scheme

Dr. M.G.R.
Educational and Research institute
(Desired to be Unsecrets) Maduravoyal, Chamai-35,

C-B. Palanelu

PEGISTRAR

REGISTRAR