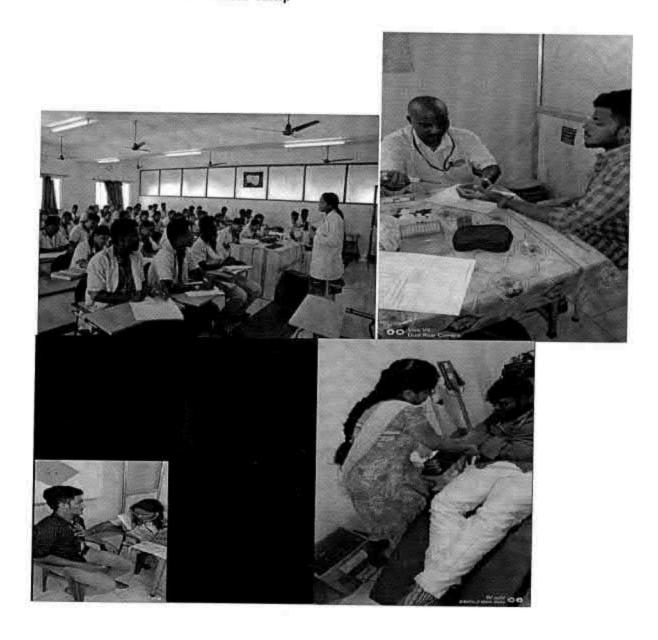

# NATIONAL SERVICE SCHEME

| TITLE                           | PHYSIOTHERAPY CAMP       |
|---------------------------------|--------------------------|
| ORGANIZER                       | FACULTY OF PHYSIOTHERAPY |
| COLLABORATING AGENCY            | RURAL HEALTH CENTRE      |
| DATE AND YEAR                   | 05-05-2016               |
| NUMBER OF STUDENTS PARTICIPATED | 150                      |
| WRITE UP                        | ATTACHED                 |
| PHOTOS                          | ATTACHED                 |

# Report on Physiotherapy Camp; Held on 05-05-2016

The PHYSIOTHERAPY CAMP was organized by Faculty of Physiotherapy
From the Dr MGR educational & research institute, NSS Officers coordinated the camp with the faculty staff.

We have organized a one day, free Physiotherapy, evaluation and treatment camp at Rural health center. Nazarethpet, Chennai on 05/05/2016. The general public have greatly participated and utilized the FREE Physiotherapy services. A team of our internees were accompanied by our faculty members. Dr.S.Sudhakar & Dr.K. Ramanathan to the camp. Interns gained hands on experience in handling different conditions.