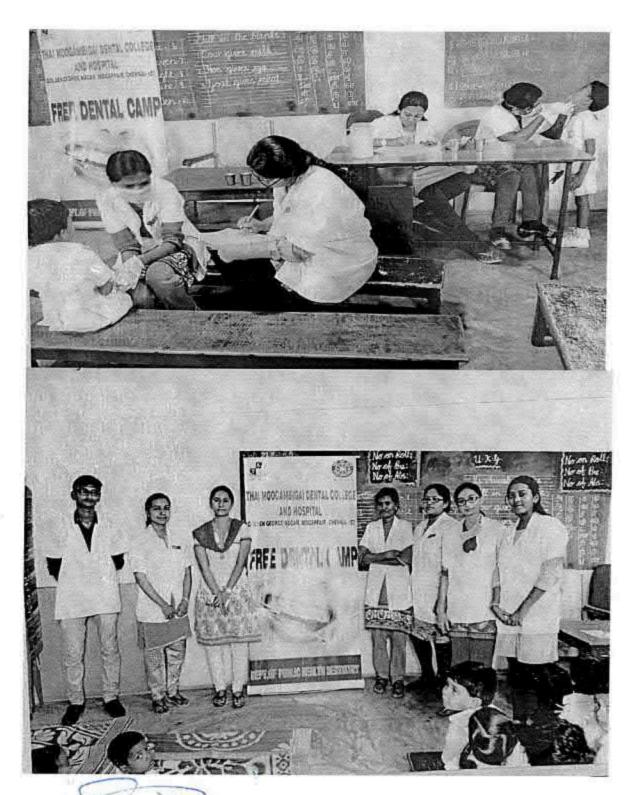

## 38. Dental screening camp

PROGRAMME CO-ORDINATOR National Service Scheme

Dr. M.G.R.
Educational and Research institute
(Desired to be Unsecrets) Maduravoyal, Chamai-35,

C-B. Palanelu

PEGISTRAR

REGISTRAR