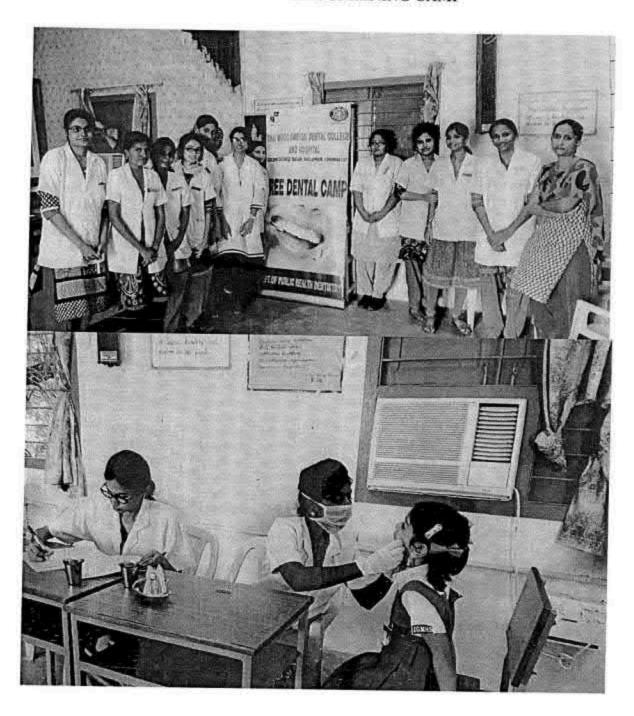

## 38. Dental screening camp

PROGRAMME CO-ORDINATOR National Service Scheme

Dr. M.G.R.
Educational and Research institute
(Desired to be Unsecrets) Maduravoyal, Chamai-35,

C-B. Palanelu

PEGISTRAR

REGISTRAR