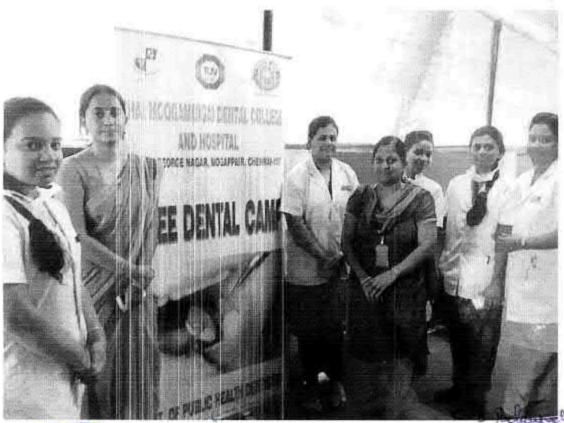

## 38. Dental screening camp

PROGRAMME CO-ORDINATOR National Service Scheme

Dr. M.G.R.
Educational and Research institute
(Desired to be Unsecrets) Maduravoyal, Chamai-35,

C-B. Palanelu

PEGISTRAR

REGISTRAR