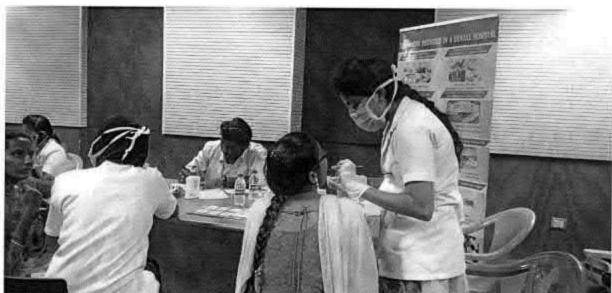

#### 6 O Dental screening camp- TMDCH – Dept. Of Public health dentistry- Blossom kids preschool, Virugambakkam

PROGRAMME CO-ORDINATOR
National Service Scheme
Dr. M.G.R.
Educational and Research Institute