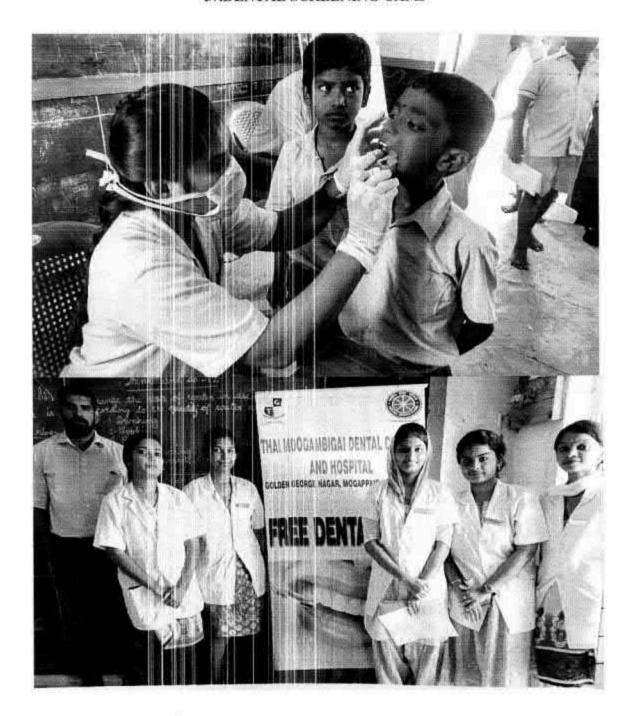

## 38. Dental screening camp

PROGRAMME CO-ORDINATOR National Service Scheme

Dr. M.G.R.
Educational and Research institute
(Desired to be Unsecrets) Maduravoyal, Chamai-35,

C-B. Palanelu

PEGISTRAR

REGISTRAR