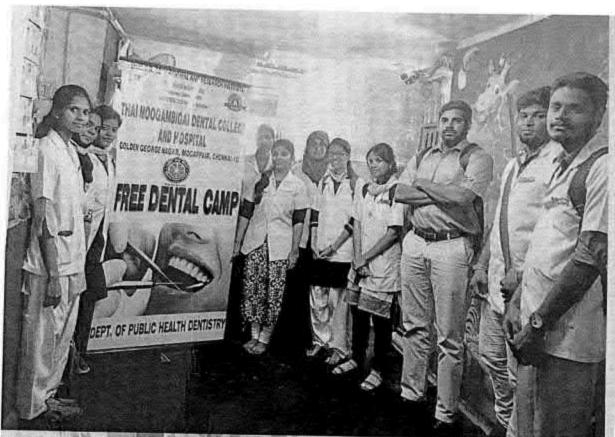

## 38. Dental screening camp

PROGRAMME CO-ORDINATOR National Service Scheme

Dr. M.G.R.
Educational and Research institute
(Desired to be Unsecrets) Maduravoyal, Chamai-35,

C-B. Palanelu

PEGISTRAR

REGISTRAR