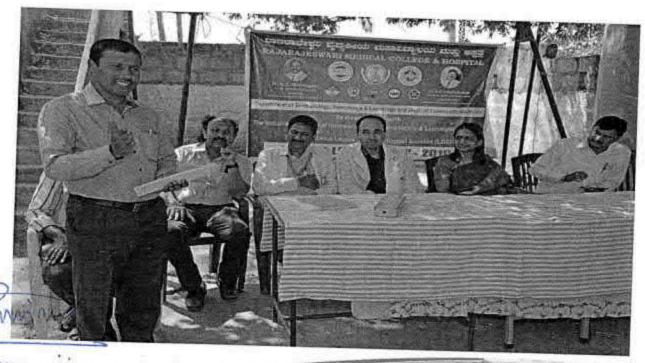

# A.C.S. MEDICAL COLLEGE AND HOSPITAL

Poonamaliee High Road, Velappanchavadi, Chennal - 600 077.

Celebration of

Date: 21" June 2016, Time: 11.00 a.m. Venue: College Lobby

Chief Guest : Thiru. A. RAVIKUMAR, M.B.A. (The Honorable Secretary)

Dr. A. SHAW NAWAZ KHAN (Medical Director)

Mr. R. PARAMASIVAN (Yoga Guru Dr. M.G.R. University)

All are Welcome ... 1

C-B-Palouselu

REGISTRAR Dr M G R Educational and Research Institute Deemed to be University