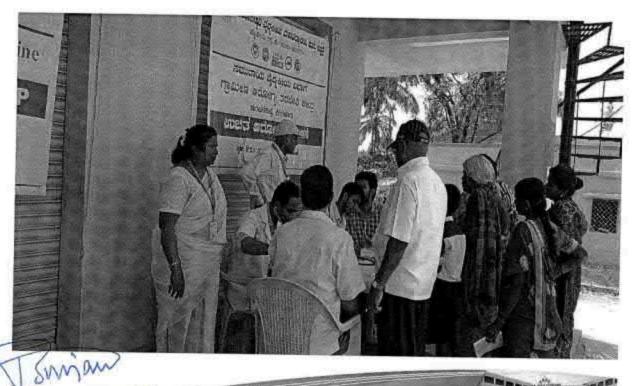

## 38. Dental screening camp

PROGRAMME CO-ORDINATOR National Service Scheme

Dr. M.G.R.
Educational and Research institute
(Desired to be Unsecrets) Maduravoyal, Chamai-35,

C-B. Palanelu

PEGISTRAR

REGISTRAR