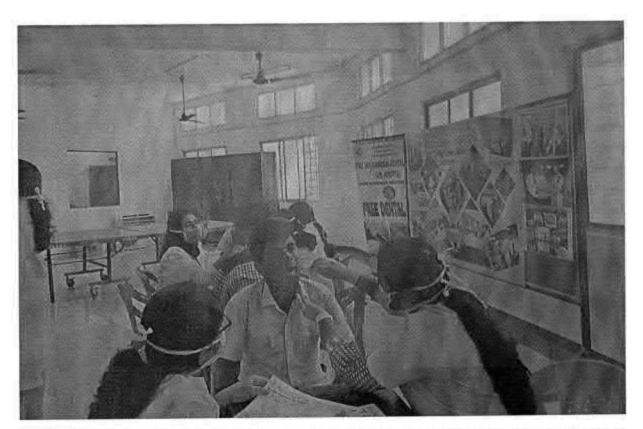

## 38. Dental screening camp

PROGRAMME CO-ORDINATOR National Service Scheme

Dr. M.G.R.
Educational and Research institute
(Desired to be Unsecrets) Maduravoyal, Chamai-35,

C-B. Palanelu

PEGISTRAR

REGISTRAR

#### 6 O Dental screening camp- TMDCH – Dept. Of Public health dentistry- Blossom kids preschool, Virugambakkam

PROGRAMME CO-ORDINATOR
National Service Scheme
Dr. M.G.R.
Educational and Research Institute