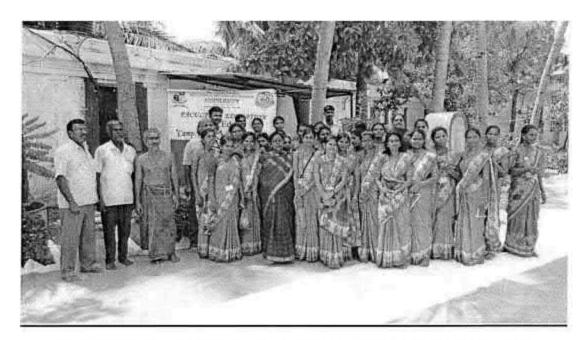

## 5.COMMUNITY AWARENESS PROGRAMME TO OBSERVE WORLD KIDNEY DAY

PROGRAMMY COMPOINATOR
National Service Scheme
Dr. M.G.R.
Educational and Research Institute
(Deemed to be University)
Maduravoyal, Chennal-95.