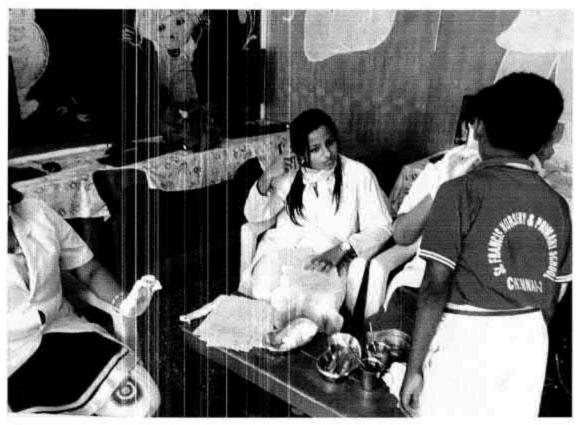

#### 62.DENTAL SCREENING CAMP - TMDCH/ FATHER AGNELS NURSERY AND PRIMARY SCHOOL, MADURAVOYAL

C. B. Prlanete

REGISTRAR

Dr M G R Educational and Research Inshibity
Deemed to be University
Penyar E V R High Road
Maduravoyal Channal-95