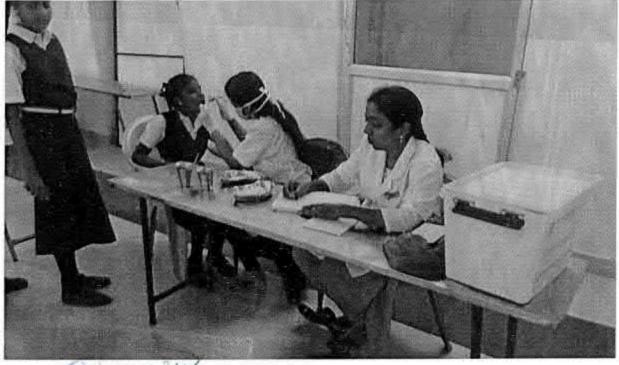

## 38. Dental screening camp

PROGRAMME CO-ORDINATOR National Service Scheme

Dr. M.G.R.
Educational and Research institute
(Desired to be Unsecrets) Maduravoyal, Chamai-35,

C-B. Palanelu

PEGISTRAR

REGISTRAR

#### 6 O Dental screening camp- TMDCH – Dept. Of Public health dentistry- Blossom kids preschool, Virugambakkam

PROGRAMME CO-ORDINATOR
National Service Scheme
Dr. M.G.R.
Educational and Research Institute