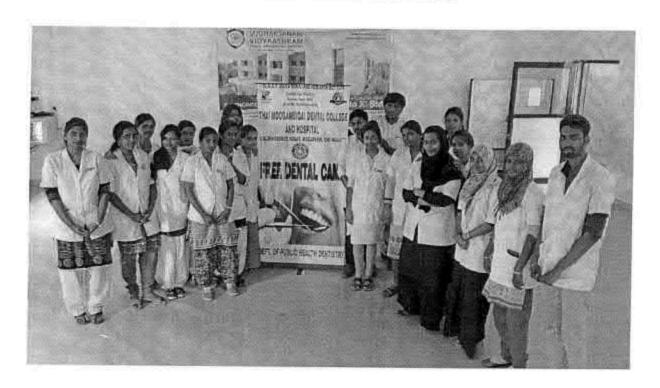

## 38. Dental screening camp

PROGRAMME CO-ORDINATOR National Service Scheme

Dr. M.G.R.
Educational and Research institute
(Desired to be Unsecrets) Maduravoyal, Chamai-35,

C-B. Palanelu

PEGISTRAR

REGISTRAR