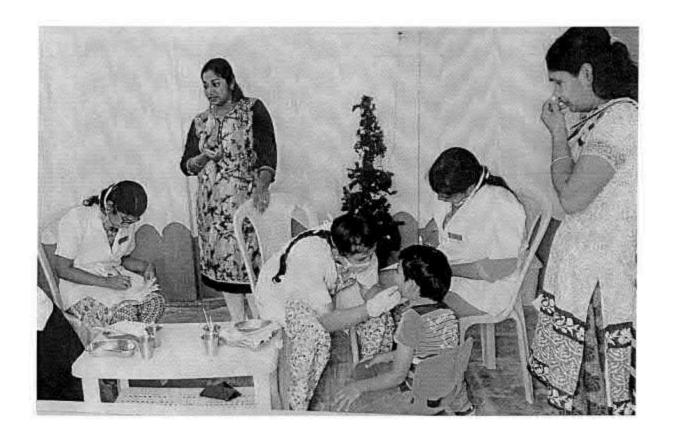

## 38. Dental screening camp

PROGRAMME CO-ORDINATOR National Service Scheme

Dr. M.G.R.
Educational and Research institute
(Desired to be Unsecrets) Maduravoyal, Chamai-35,

C-B. Palanelu

PEGISTRAR

REGISTRAR