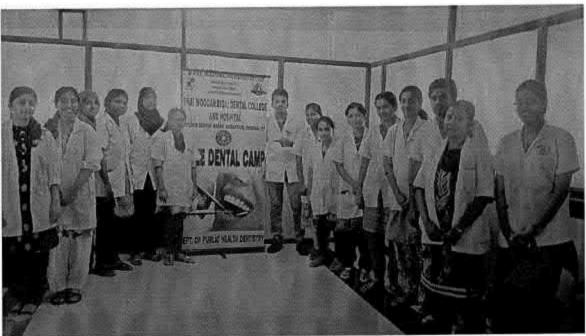

## 38. Dental screening camp

PROGRAMME CO-ORDINATOR National Service Scheme

Dr. M.G.R.
Educational and Research institute
(Desired to be Unsecrets) Maduravoyal, Chamai-35,

C-B. Palanelu

PEGISTRAR

REGISTRAR