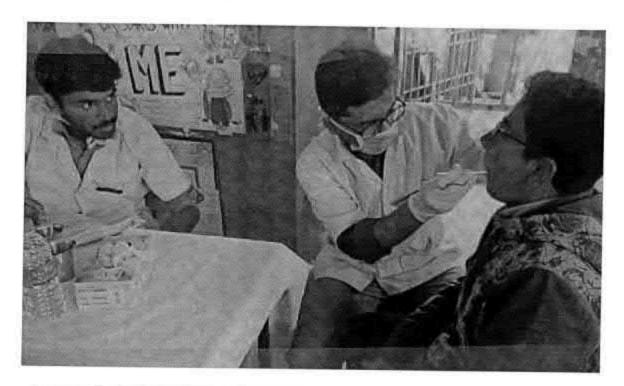

## 38. Dental screening camp

PROGRAMME CO-ORDINATOR National Service Scheme

Dr. M.G.R.
Educational and Research institute
(Desired to be Unsecrets) Maduravoyal, Chamai-35,

C-B. Palanelu

PEGISTRAR

REGISTRAR