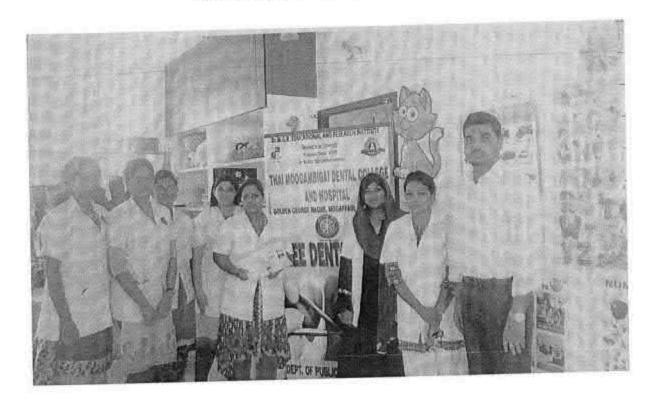

## 38. Dental screening camp

PROGRAMME CO-ORDINATOR National Service Scheme

Dr. M.G.R.
Educational and Research institute
(Desired to be Unsecrets) Maduravoyal, Chamai-35,

C-B. Palanelu

PEGISTRAR

REGISTRAR