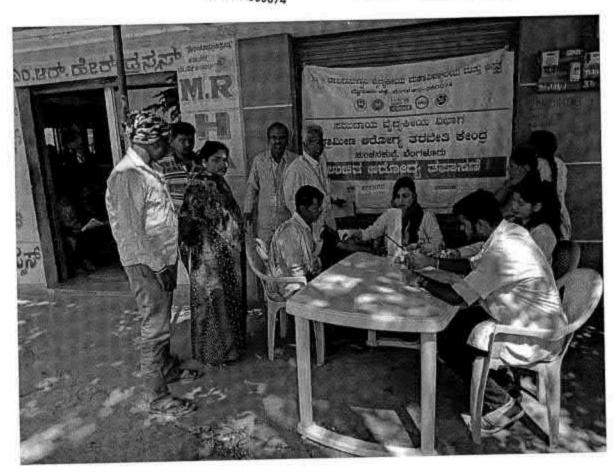

# NATIONAL SERVICE SCHEME

| TITLE                           | PHYSIOTHERAPY CAMP       |
|---------------------------------|--------------------------|
| ORGANIZER                       | FACULTY OF PHYSIOTHERAPY |
| COLLABORATING AGENCY            | RURAL HEALTH CENTRE      |
| DATE AND YEAR                   | 05-05-2016               |
| NUMBER OF STUDENTS PARTICIPATED | 150                      |
| WRITE UP                        | ATTACHED                 |
| PHOTOS                          | ATTACHED                 |

# Report on Physiotherapy Camp; Held on 05-05-2016

The PHYSIOTHERAPY CAMP was organized by Faculty of Physiotherapy
From the Dr MGR educational & research institute, NSS Officers coordinated the camp with the faculty staff.

We have organized a one day, free Physiotherapy, evaluation and treatment camp at Rural health center. Nazarethpet, Chennai on 05/05/2016. The general public have greatly participated and utilized the FREE Physiotherapy services. A team of our internees were accompanied by our faculty members. Dr.S.Sudhakar & Dr.K. Ramanathan to the camp. Interns gained hands on experience in handling different conditions.