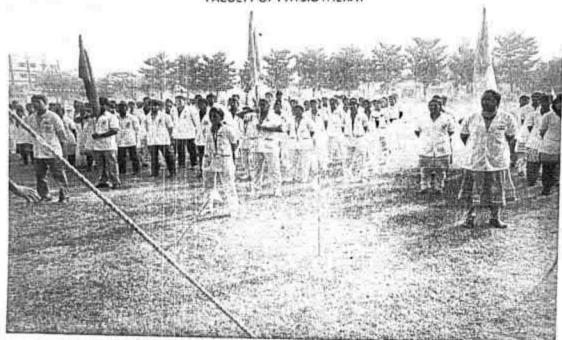

# NATIONAL SERVICE SCHEME

| TITLE                           | PHYSIOTHERAPY CAMP       |
|---------------------------------|--------------------------|
| ORGANIZER                       | FACULTY OF PHYSIOTHERAPY |
| COLLABORATING AGENCY            | RURAL HEALTH CENTRE      |
| DATE AND YEAR                   | 05-05-2016               |
| NUMBER OF STUDENTS PARTICIPATED | 150                      |
| WRITE UP                        | ATTACHED                 |
| PHOTOS                          | ATTACHED                 |

# Report on Physiotherapy Camp; Held on 05-05-2016

The PHYSIOTHERAPY CAMP was organized by Faculty of Physiotherapy
From the Dr MGR educational & research institute, NSS Officers coordinated the camp with the faculty staff.

We have organized a one day, free Physiotherapy, evaluation and treatment camp at Rural health center. Nazarethpet, Chennai on 05/05/2016. The general public have greatly participated and utilized the FREE Physiotherapy services. A team of our internees were accompanied by our faculty members. Dr.S.Sudhakar & Dr.K. Ramanathan to the camp. Interns gained hands on experience in handling different conditions.