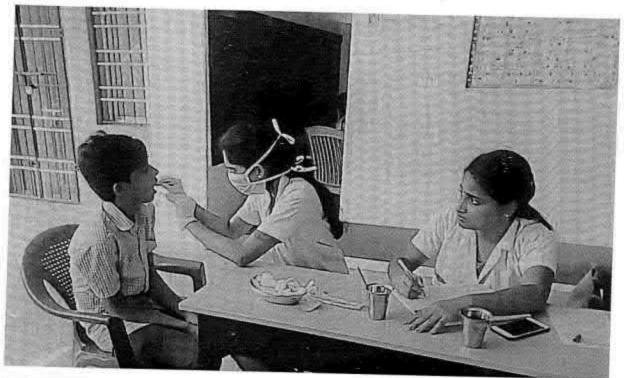

## 65.DENTAL SCREENING CAMP- TMDCH – DEPT. OF PUBLIC HEALTH DENTISTRY- GOD'S OLD AGE HOME

Dental Screening Camp- TMDCH - Dept. Of Public health dentistry- God's Old Age Home

Toman

PROGRAMME CO-ORDINATOR
National Service Scheme
Dr. M.G.R.
Educational and Research Institute
(Deemed to be University)