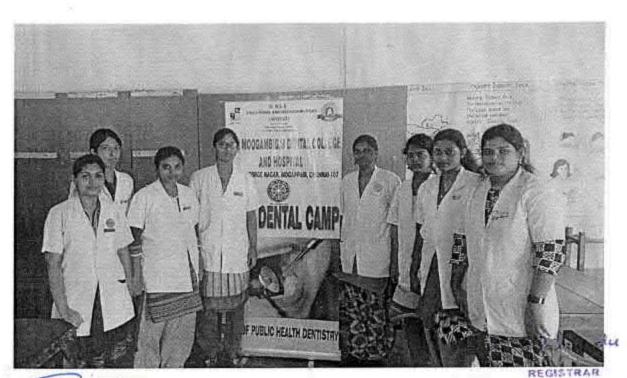

#### 6 O Dental screening camp- TMDCH – Dept. Of Public health dentistry- Blossom kids preschool, Virugambakkam

PROGRAMME CO-ORDINATOR
National Service Scheme
Dr. M.G.R.
Educational and Research Institute