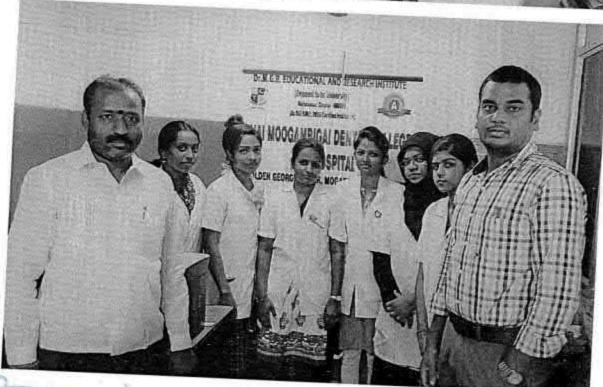

## 38. Dental screening camp

PROGRAMME CO-ORDINATOR National Service Scheme

Dr. M.G.R.
Educational and Research institute
(Desired to be Unsecrets) Maduravoyal, Chamai-35,

C-B. Palanelu

PEGISTRAR

REGISTRAR

#### 6 O Dental screening camp- TMDCH – Dept. Of Public health dentistry- Blossom kids preschool, Virugambakkam

PROGRAMME CO-ORDINATOR
National Service Scheme
Dr. M.G.R.
Educational and Research Institute