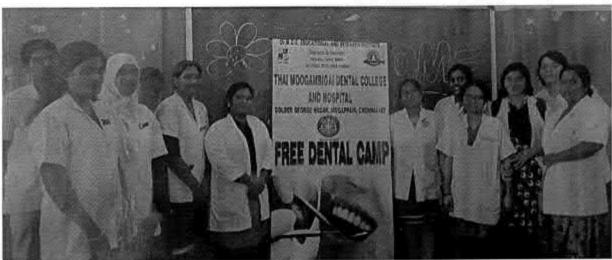

## 38. Dental screening camp

PROGRAMME CO-ORDINATOR National Service Scheme

Dr. M.G.R.
Educational and Research institute
(Desired to be Unsecrets) Maduravoyal, Chamai-35,

C-B. Palanelu

PEGISTRAR

REGISTRAR