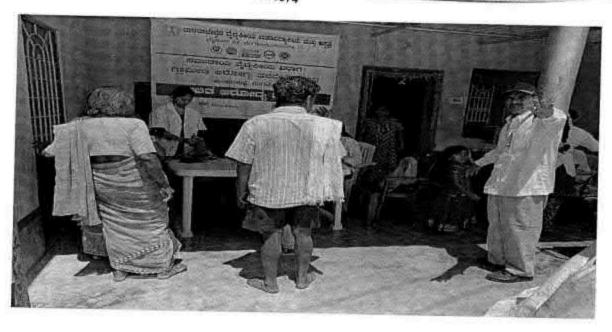

# NATIONAL SERVICE SCHEME

| TITLE                           | PHYSIOTHERAPY CAMP       |
|---------------------------------|--------------------------|
| ORGANIZER                       | FACULTY OF PHYSIOTHERAPY |
| COLLABORATING AGENCY            | RURAL HEALTH CENTRE      |
| DATE AND YEAR                   | 05-05-2016               |
| NUMBER OF STUDENTS PARTICIPATED | 150                      |
| WRITE UP                        | ATTACHED                 |
| PHOTOS                          | ATTACHED                 |

# Report on Physiotherapy Camp; Held on 05-05-2016

The PHYSIOTHERAPY CAMP was organized by Faculty of Physiotherapy
From the Dr MGR educational & research institute, NSS Officers coordinated the camp with the faculty staff.

We have organized a one day, free Physiotherapy, evaluation and treatment camp at Rural health center. Nazarethpet, Chennai on 05/05/2016. The general public have greatly participated and utilized the FREE Physiotherapy services. A team of our internees were accompanied by our faculty members. Dr.S.Sudhakar & Dr.K. Ramanathan to the camp. Interns gained hands on experience in handling different conditions.