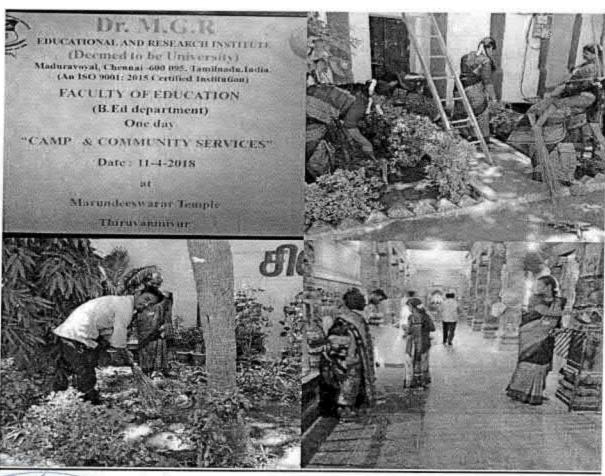

# SUMMARY SHEET Extension/ Outreach Events Conducted

| Sl. No. | College Name                                       | 2016-17 | 2017-18 | 2018-19 | 2019-20 | 2020-21 |
|---------|----------------------------------------------------|---------|---------|---------|---------|---------|
| 1       | Thai Moogambigai<br>Dental College and<br>Hospital | 114     | 78      | 101     | 101     | 24      |
| 2       | Dr. M.G.R. Engineering College                     | 3       | 3       | 17      | 11      | 11      |
| 3       | ACS Medical College and Hospital                   | 0       | 1       | 2       | 1       | 1       |
| 4       | Raja Rajeswari Medical<br>College and Hospital     | 0       | 0       | 0       | 54      | 0       |
| 5       | Dr. M.G.R. Educational and Research Institute      | 12      | 16      | 10      | 26      | 67      |
|         | SUBTOTAL                                           | 129     | 98      | 130     | 193     | 103     |
| TOTAL   |                                                    |         |         |         |         | 653     |