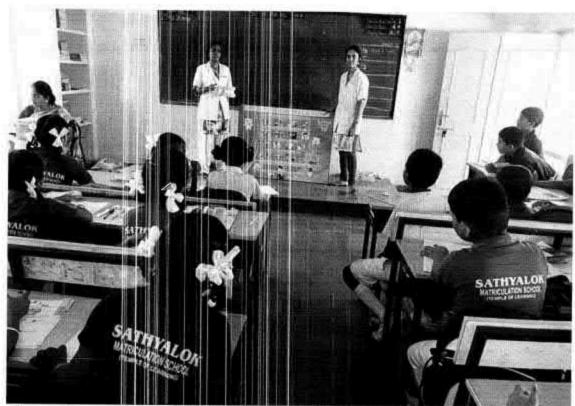

# 8.ONE DAY WORKSHOP ON "FIRST AID"

# Dr. M.G.R. EDUCATIONAL AND RESEARCH INSTITUTE

(An ISO 21001 | 2018 Gentified (netfliction)

#### **FACULTY OF PHYSIOTHERAY**

# NATIONAL SERVICE SCHEME

| TITLE                           | PHYSIOTHERAPY CAMP       |
|---------------------------------|--------------------------|
| ORGANIZER                       | FACULTY OF PHYSIOTHERAPY |
| COLLABORATING AGENCY            | RURAL HEALTH CENTRE      |
| DATE AND YEAR                   | 05-05-2016               |
| NUMBER OF STUDENTS PARTICIPATED | 150                      |
| WRITE UP                        | ATTACHED                 |
| PHOTOS                          | ATTACHED                 |

# Report on Physiotherapy Camp; Held on 05-05-2016

The PHYSIOTHERAPY CAMP was organized by Faculty of Physiotherapy
From the Dr MGR educational & research institute, NSS Officers coordinated the camp with the faculty staff.

We have organized a one day, free Physiotherapy, evaluation and treatment camp at Rural health center. Nazarethpet, Chennai on 05/05/2016. The general public have greatly participated and utilized the FREE Physiotherapy services. A team of our internees were accompanied by our faculty members. Dr.S.Sudhakar & Dr.K. Ramanathan to the camp. Interns gained hands on experience in handling different conditions.