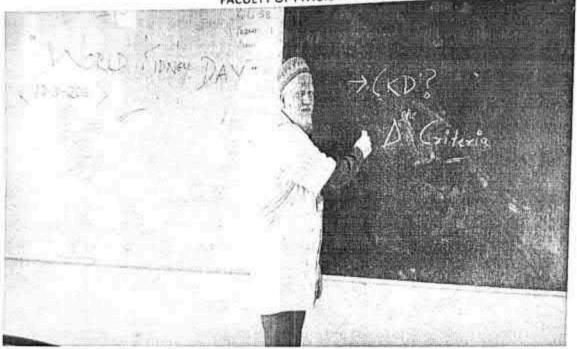

## 5.COMMUNITY AWARENESS PROGRAMME TO OBSERVE WORLD KIDNEY DAY

PROGRAMMY COMPOINATOR
National Service Scheme
Dr. M.G.R.
Educational and Research Institute
(Deemed to be University)
Maduravoyal, Chennal-95.