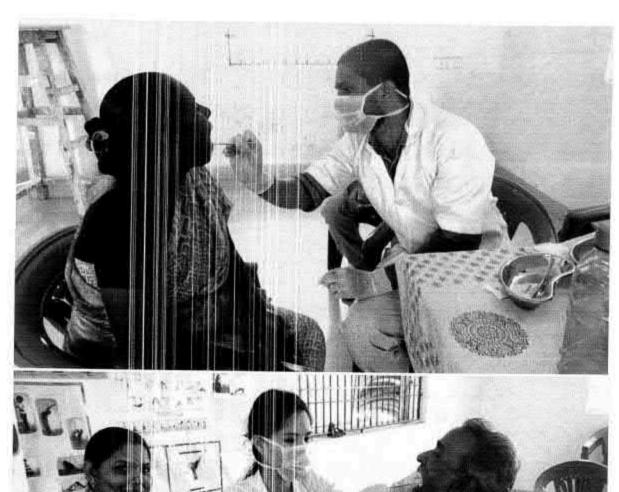

## 38. Dental screening camp

PROGRAMME CO-ORDINATOR National Service Scheme

Dr. M.G.R.
Educational and Research institute
(Desired to be Unsecrets) Maduravoyal, Chamai-35,

C-B. Palanelu

PEGISTRAR

REGISTRAR

#### 6 O Dental screening camp- TMDCH – Dept. Of Public health dentistry- Blossom kids preschool, Virugambakkam

PROGRAMME CO-ORDINATOR
National Service Scheme
Dr. M.G.R.
Educational and Research Institute

#### 62.DENTAL SCREENING CAMP - TMDCH/ FATHER AGNELS NURSERY AND PRIMARY SCHOOL, MADURAVOYAL

C. B. Prlanete

REGISTRAR

Dr M G R Educational and Research Inshibity
Deemed to be University
Penyar E V R High Road
Maduravoyal Channal-95