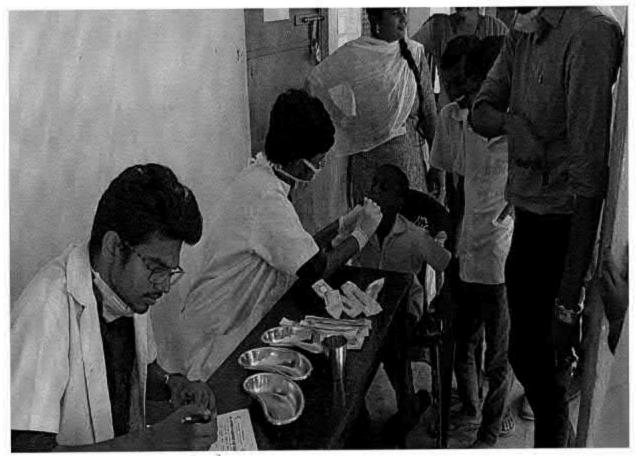

## 38. Dental screening camp

PROGRAMME CO-ORDINATOR National Service Scheme

Dr. M.G.R.
Educational and Research institute
(Desired to be Unsecrets) Maduravoyal, Chamai-35,

C-B. Palanelu

PEGISTRAR

REGISTRAR