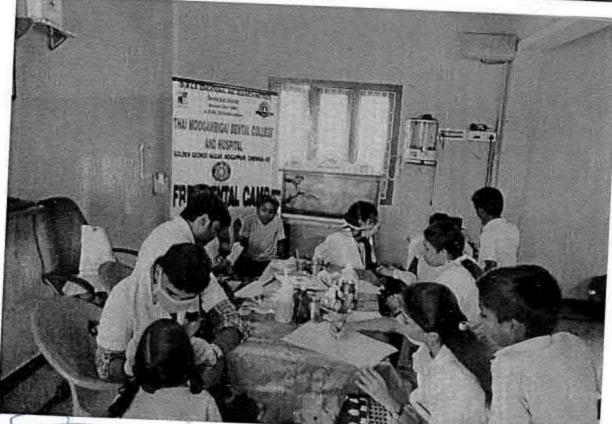

## 38. Dental screening camp

PROGRAMME CO-ORDINATOR National Service Scheme

Dr. M.G.R.
Educational and Research institute
(Desired to be Unsecrets) Maduravoyal, Chamai-35,

C-B. Palanelu

PEGISTRAR

REGISTRAR