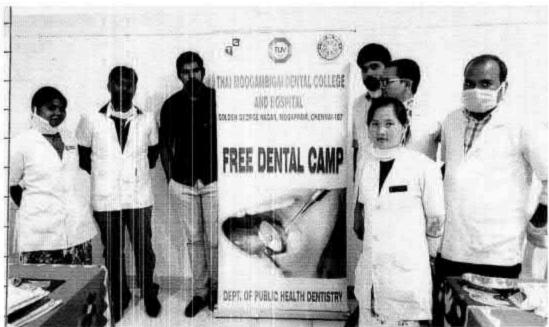

## 65.DENTAL SCREENING CAMP- TMDCH – DEPT. OF PUBLIC HEALTH DENTISTRY- GOD'S OLD AGE HOME

Dental Screening Camp- TMDCH - Dept. Of Public health dentistry- God's Old Age Home

Toman

PROGRAMME CO-ORDINATOR
National Service Scheme
Dr. M.G.R.
Educational and Research Institute
(Deemed to be University)