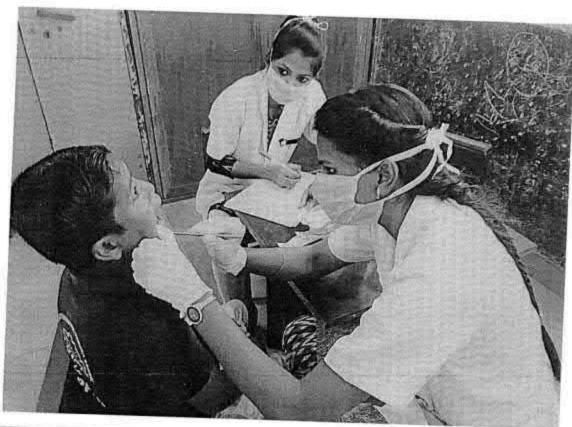

## 38. Dental screening camp

PROGRAMME CO-ORDINATOR National Service Scheme

Dr. M.G.R.
Educational and Research institute
(Desired to be Unsecrets) Maduravoyal, Chamai-35,

C-B. Palanelu

PEGISTRAR

REGISTRAR