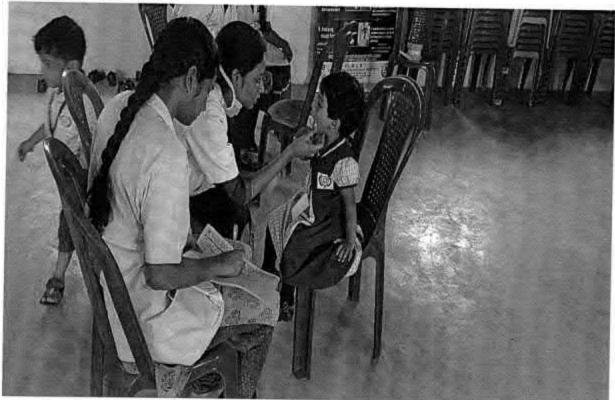

## 38. Dental screening camp

PROGRAMME CO-ORDINATOR National Service Scheme

Dr. M.G.R.
Educational and Research institute
(Desired to be Unsecrets) Maduravoyal, Chamai-35,

C-B. Palanelu

PEGISTRAR

REGISTRAR