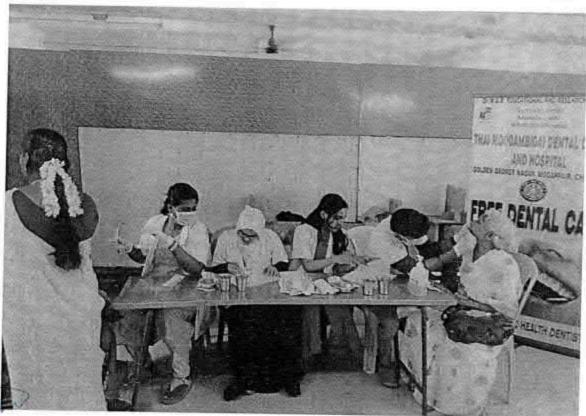

## 38. Dental screening camp

PROGRAMME CO-ORDINATOR National Service Scheme

Dr. M.G.R.
Educational and Research institute
(Desired to be Unsecrets) Maduravoyal, Chamai-35,

C-B. Palanelu

PEGISTRAR

REGISTRAR