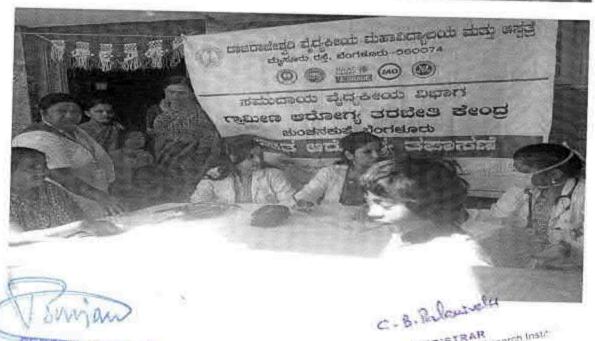

# NATIONAL SERVICE SCHEME

| TITLE                           | PHYSIOTHERAPY CAMP       |
|---------------------------------|--------------------------|
| ORGANIZER                       | FACULTY OF PHYSIOTHERAPY |
| COLLABORATING AGENCY            | RURAL HEALTH CENTRE      |
| DATE AND YEAR                   | 05-05-2016               |
| NUMBER OF STUDENTS PARTICIPATED | 150                      |
| WRITE UP                        | ATTACHED                 |
| PHOTOS                          | ATTACHED                 |

# Report on Physiotherapy Camp; Held on 05-05-2016

The PHYSIOTHERAPY CAMP was organized by Faculty of Physiotherapy
From the Dr MGR educational & research institute, NSS Officers coordinated the camp with the faculty staff.

We have organized a one day, free Physiotherapy, evaluation and treatment camp at Rural health center. Nazarethpet, Chennai on 05/05/2016. The general public have greatly participated and utilized the FREE Physiotherapy services. A team of our internees were accompanied by our faculty members. Dr.S.Sudhakar & Dr.K. Ramanathan to the camp. Interns gained hands on experience in handling different conditions.