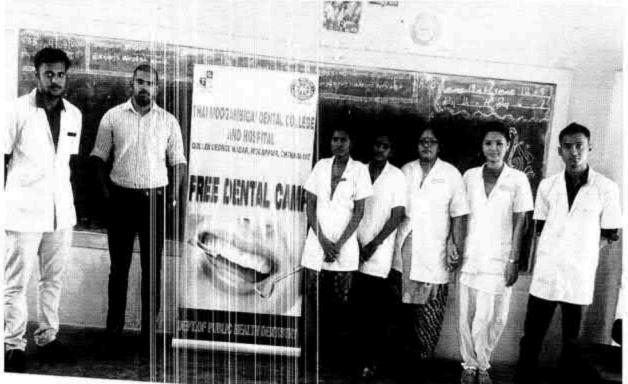

## 38. Dental screening camp

PROGRAMME CO-ORDINATOR National Service Scheme

Dr. M.G.R.
Educational and Research institute
(Desired to be Unsecrets) Maduravoyal, Chamai-35,

C-B. Palanelu

PEGISTRAR

REGISTRAR