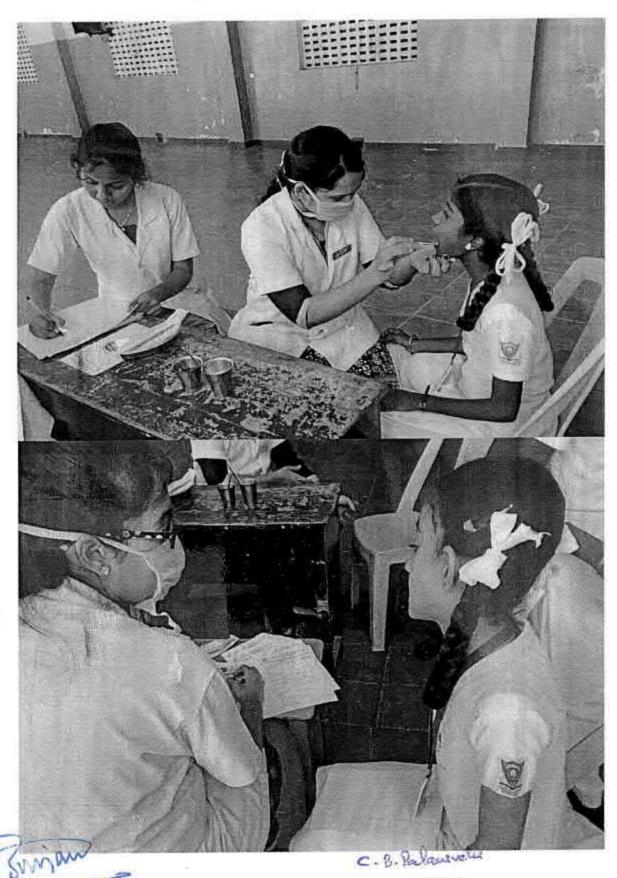

## 38. Dental screening camp

PROGRAMME CO-ORDINATOR National Service Scheme

Dr. M.G.R.
Educational and Research institute
(Desired to be Unsecrets) Maduravoyal, Chamai-35,

C-B. Palanelu

PEGISTRAR

REGISTRAR