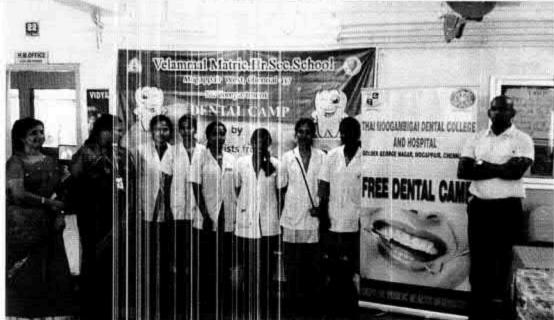

#### 64.PUBLIC HEALTH AWARENESS AND DENTAL SCREENING CAMP - TMDCH/ SHABNAM, KODAMBAKKAM

C. B. Parlaus

REGISTRAR
REGISTRAR
REGISTRAR
BY MGR Educational and Research Institute
Deemed to be University
Deemed to be University
Perival EVR High Road
Perival EVR High Road
Maduravoyal Chemia-95