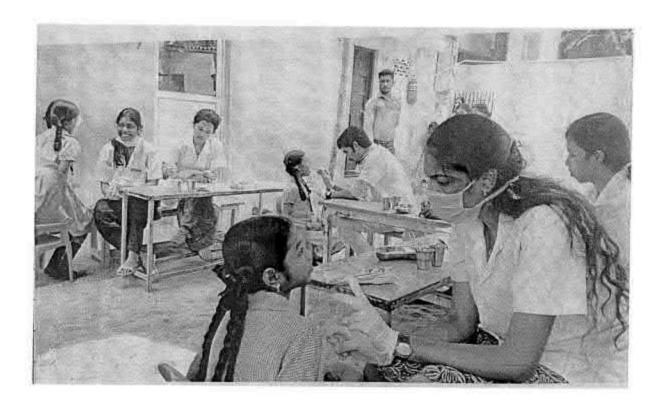

## 38. Dental screening camp

PROGRAMME CO-ORDINATOR National Service Scheme

Dr. M.G.R.
Educational and Research institute
(Desired to be Unsecrets) Maduravoyal, Chamai-35,

C-B. Palanelu

PEGISTRAR

REGISTRAR