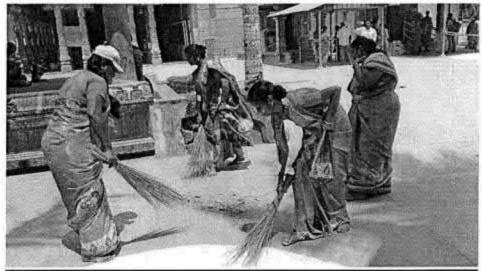

# 6. COMMUNITY AWARENESS PROGRAMME ON WORLD TUBERCULOSIS DAY

C.B. Ralowelle

PEGISTRAR

REGISTRAR

Dr M G R Educational and Research institute
Deemed to be University
Deemed to be University
Periyar E V R High Road
Meduravoyal Chemia-93
Meduravoyal Chemia-93