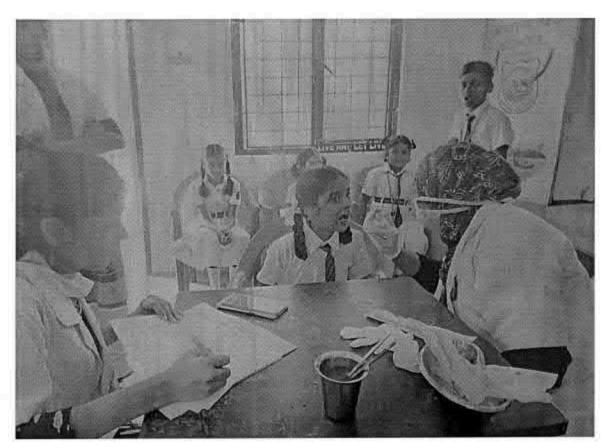

#### 6 O Dental screening camp- TMDCH – Dept. Of Public health dentistry- Blossom kids preschool, Virugambakkam

PROGRAMME CO-ORDINATOR
National Service Scheme
Dr. M.G.R.
Educational and Research Institute