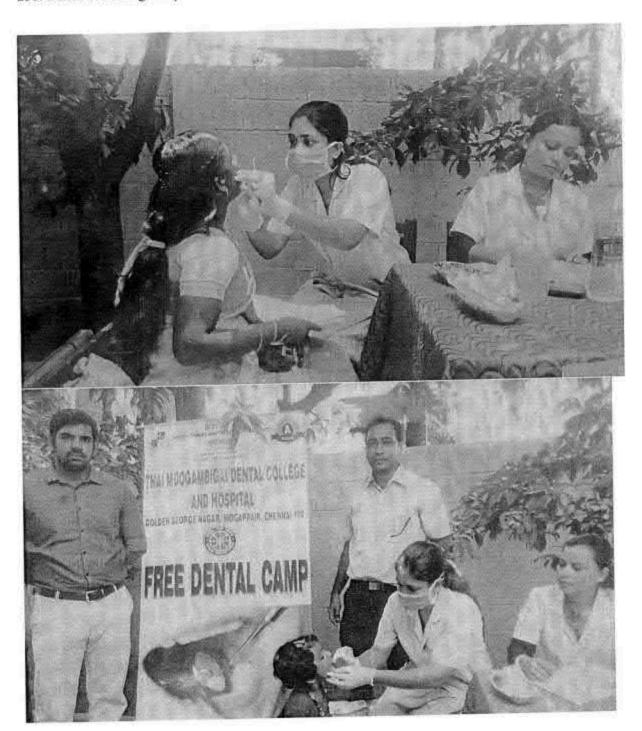

## 38. Dental screening camp

PROGRAMME CO-ORDINATOR National Service Scheme

Dr. M.G.R.
Educational and Research institute
(Desired to be Unsecrets) Maduravoyal, Chamai-35,

C-B. Palanelu

PEGISTRAR

REGISTRAR