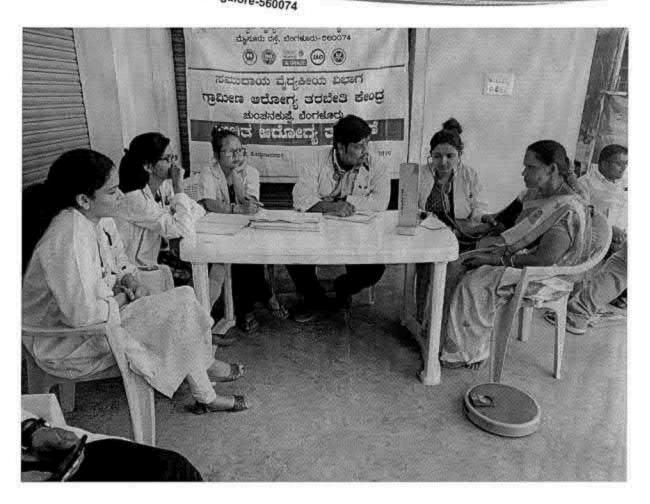

# NATIONAL SERVICE SCHEME

| TITLE                           | PHYSIOTHERAPY CAMP       |
|---------------------------------|--------------------------|
| ORGANIZER                       | FACULTY OF PHYSIOTHERAPY |
| COLLABORATING AGENCY            | RURAL HEALTH CENTRE      |
| DATE AND YEAR                   | 05-05-2016               |
| NUMBER OF STUDENTS PARTICIPATED | 150                      |
| WRITE UP                        | ATTACHED                 |
| PHOTOS                          | ATTACHED                 |

# Report on Physiotherapy Camp; Held on 05-05-2016

The PHYSIOTHERAPY CAMP was organized by Faculty of Physiotherapy
From the Dr MGR educational & research institute, NSS Officers coordinated the camp with the faculty staff.

We have organized a one day, free Physiotherapy, evaluation and treatment camp at Rural health center. Nazarethpet, Chennai on 05/05/2016. The general public have greatly participated and utilized the FREE Physiotherapy services. A team of our internees were accompanied by our faculty members. Dr.S.Sudhakar & Dr.K. Ramanathan to the camp. Interns gained hands on experience in handling different conditions.