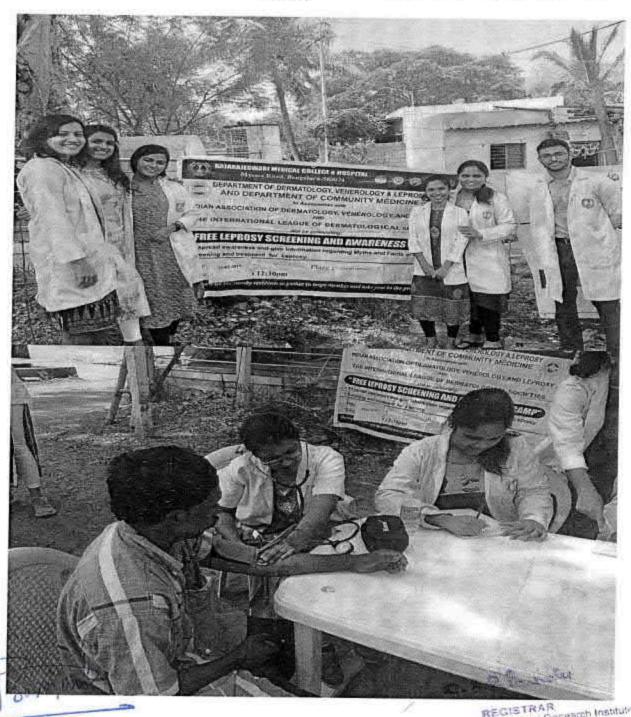

# A.C.S. MEDICAL COLLEGE AND HOSPITAL

Poonamaliee High Road, Velappanchavadi, Chennal - 600 077.

Celebration of

Date: 21" June 2016, Time: 11.00 a.m. Venue: College Lobby

Chief Guest : Thiru. A. RAVIKUMAR, M.B.A. (The Honorable Secretary)