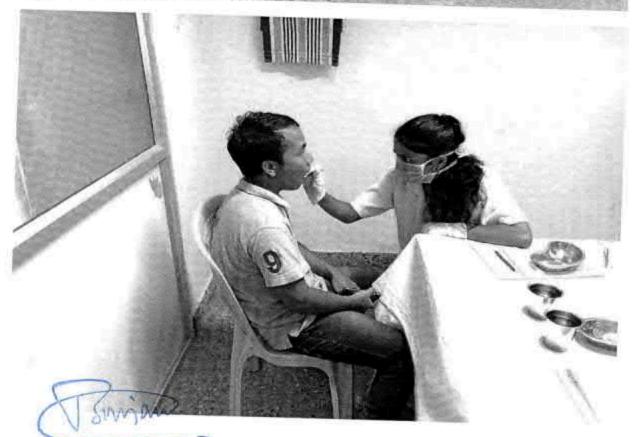

## 38. Dental screening camp

PROGRAMME CO-ORDINATOR National Service Scheme

Dr. M.G.R.
Educational and Research institute
(Desired to be Unsecrets) Maduravoyal, Chamai-35,

C-B. Palanelu

PEGISTRAR

REGISTRAR