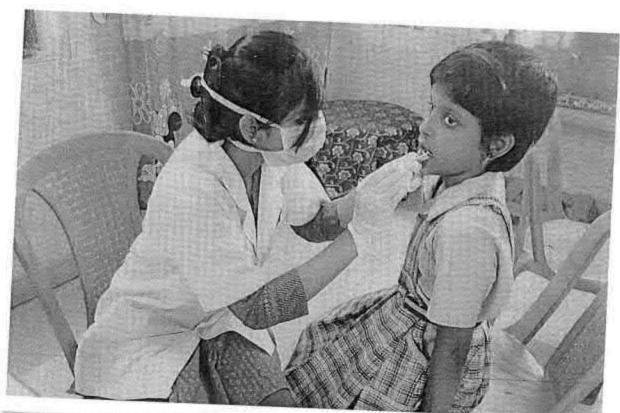

## 65.DENTAL SCREENING CAMP- TMDCH – DEPT. OF PUBLIC HEALTH DENTISTRY- GOD'S OLD AGE HOME

Dental Screening Camp- TMDCH - Dept. Of Public health dentistry- God's Old Age Home

Toman

PROGRAMME CO-ORDINATOR
National Service Scheme
Dr. M.G.R.
Educational and Research Institute
(Deemed to be University)