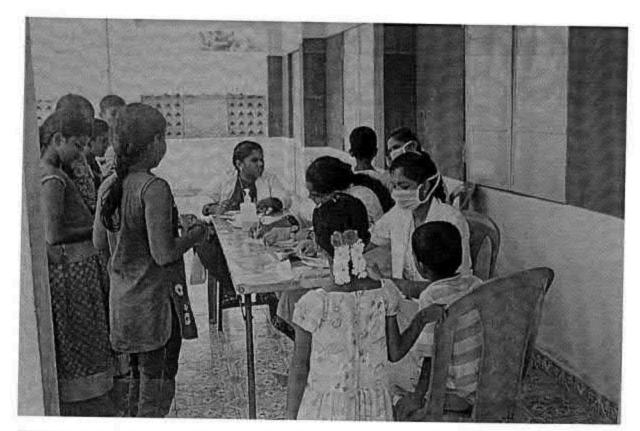

## 65.DENTAL SCREENING CAMP- TMDCH – DEPT. OF PUBLIC HEALTH DENTISTRY- GOD'S OLD AGE HOME

Dental Screening Camp- TMDCH - Dept. Of Public health dentistry- God's Old Age Home

Toman

PROGRAMME CO-ORDINATOR
National Service Scheme
Dr. M.G.R.
Educational and Research Institute
(Deemed to be University)