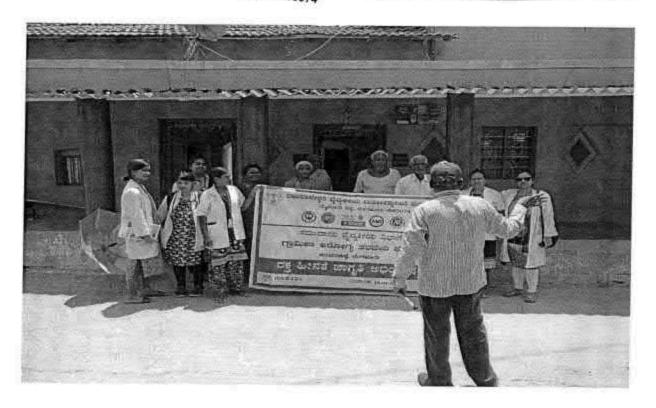

# 6. COMMUNITY AWARENESS PROGRAMME ON WORLD TUBERCULOSIS DAY

C.B. Ralowelle

PEGISTRAR

REGISTRAR

Dr M G R Educational and Research institute
Deemed to be University
Deemed to be University
Periyar E V R High Road
Meduravoyal Chemia-93
Meduravoyal Chemia-93