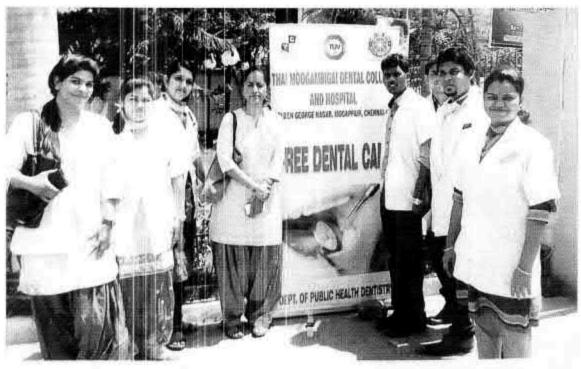

#### 6 O Dental screening camp- TMDCH – Dept. Of Public health dentistry- Blossom kids preschool, Virugambakkam

PROGRAMME CO-ORDINATOR
National Service Scheme
Dr. M.G.R.
Educational and Research Institute