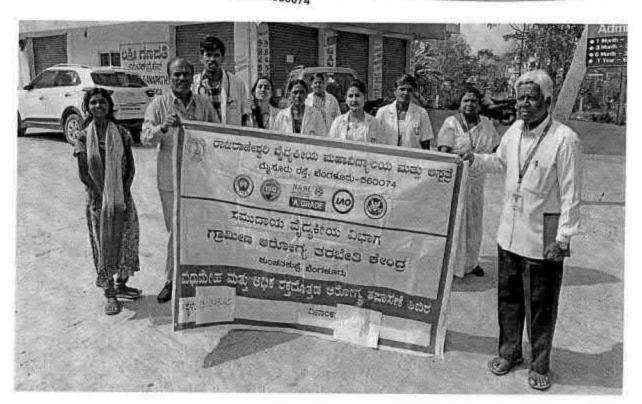

# NATIONAL SERVICE SCHEME

| TITLE                           | PHYSIOTHERAPY CAMP       |
|---------------------------------|--------------------------|
| ORGANIZER                       | FACULTY OF PHYSIOTHERAPY |
| COLLABORATING AGENCY            | RURAL HEALTH CENTRE      |
| DATE AND YEAR                   | 05-05-2016               |
| NUMBER OF STUDENTS PARTICIPATED | 150                      |
| WRITE UP                        | ATTACHED                 |
| PHOTOS                          | ATTACHED                 |

# Report on Physiotherapy Camp; Held on 05-05-2016

The PHYSIOTHERAPY CAMP was organized by Faculty of Physiotherapy
From the Dr MGR educational & research institute, NSS Officers coordinated the camp with the faculty staff.

We have organized a one day, free Physiotherapy, evaluation and treatment camp at Rural health center. Nazarethpet, Chennai on 05/05/2016. The general public have greatly participated and utilized the FREE Physiotherapy services. A team of our internees were accompanied by our faculty members. Dr.S.Sudhakar & Dr.K. Ramanathan to the camp. Interns gained hands on experience in handling different conditions.