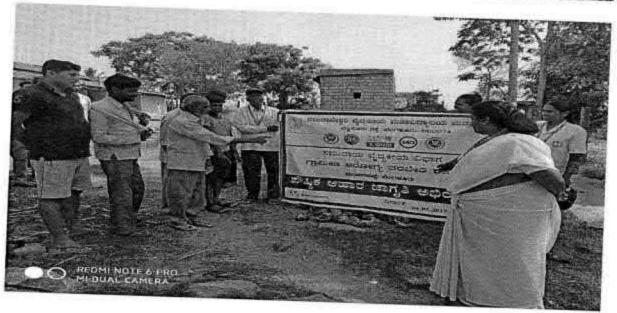

# 16. COMMUNITY SERVICE CAMP- PULSE POLIO

PROGRAMME CO-ORDINATOR
National Service Scheme
Dr. M.G.R.
Educational and Pagageth Leathers

Or M G R Educational in De University

De M G R Educational in De University

Period II VR Mith Road