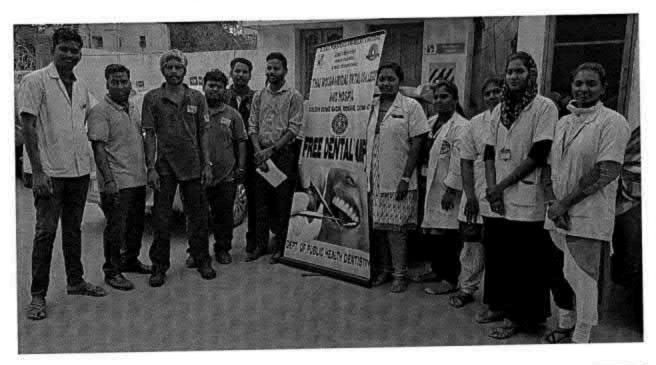

#### 6 O Dental screening camp- TMDCH – Dept. Of Public health dentistry- Blossom kids preschool, Virugambakkam

PROGRAMME CO-ORDINATOR
National Service Scheme
Dr. M.G.R.
Educational and Research Institute