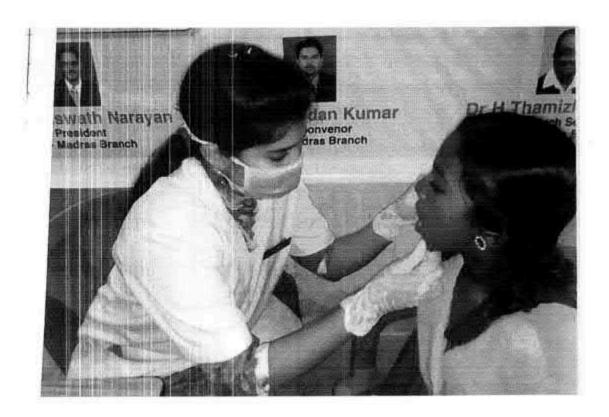

## 38. Dental screening camp

PROGRAMME CO-ORDINATOR National Service Scheme

Dr. M.G.R.
Educational and Research institute
(Desired to be Unsecrets) Maduravoyal, Chamai-35,

C-B. Palanelu

PEGISTRAR

REGISTRAR