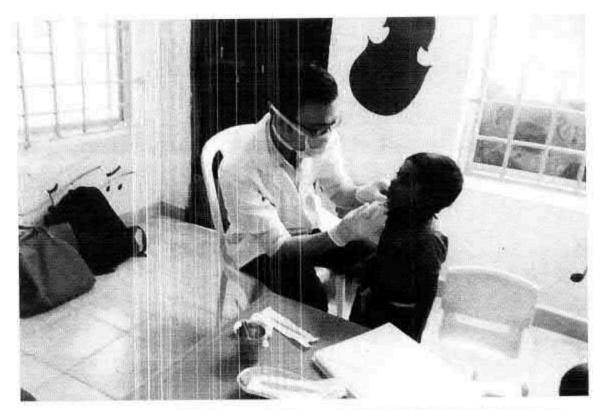

#### 62.DENTAL SCREENING CAMP - TMDCH/ FATHER AGNELS NURSERY AND PRIMARY SCHOOL, MADURAVOYAL

C. B. Prlanete

REGISTRAR

Dr M G R Educational and Research Inshibity
Deemed to be University
Penyar E V R High Road
Maduravoyal Channal-95