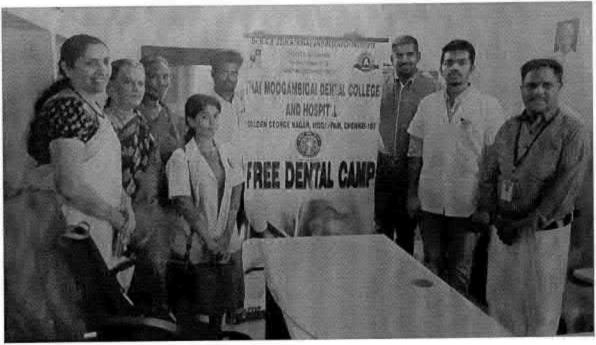

#### 6 O Dental screening camp- TMDCH – Dept. Of Public health dentistry- Blossom kids preschool, Virugambakkam

PROGRAMME CO-ORDINATOR
National Service Scheme
Dr. M.G.R.
Educational and Research Institute