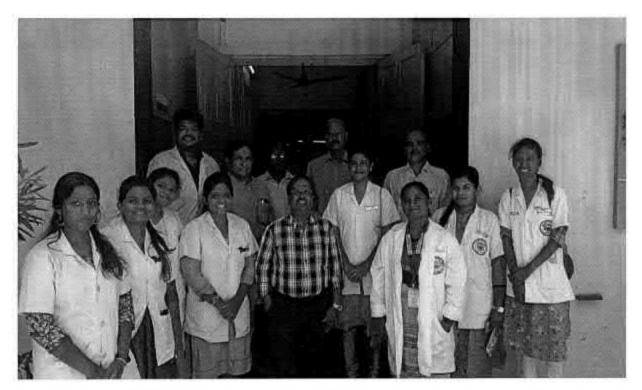

## 65.DENTAL SCREENING CAMP- TMDCH – DEPT. OF PUBLIC HEALTH DENTISTRY- GOD'S OLD AGE HOME

Dental Screening Camp- TMDCH - Dept. Of Public health dentistry- God's Old Age Home

Toman

PROGRAMME CO-ORDINATOR
National Service Scheme
Dr. M.G.R.
Educational and Research Institute
(Deemed to be University)