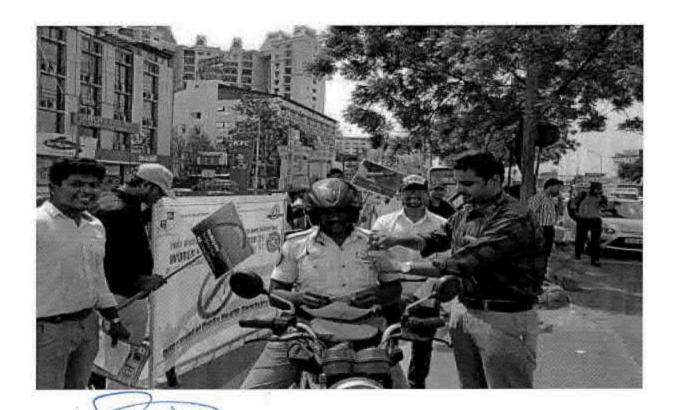

# 6. COMMUNITY AWARENESS PROGRAMME ON WORLD TUBERCULOSIS DAY

C.B. Ralowelle

PEGISTRAR

REGISTRAR

Dr M G R Educational and Research institute
Deemed to be University
Deemed to be University
Periyar E V R High Road
Meduravoyal Chemia-93
Meduravoyal Chemia-93