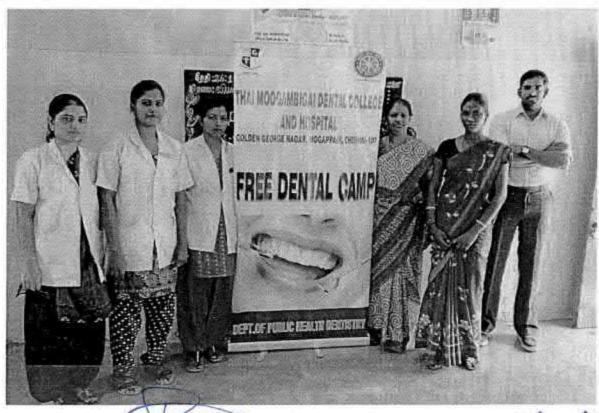

## 38. Dental screening camp

PROGRAMME CO-ORDINATOR National Service Scheme

Dr. M.G.R.
Educational and Research institute
(Desired to be Unsecrets) Maduravoyal, Chamai-35,

C-B. Palanelu

PEGISTRAR

REGISTRAR