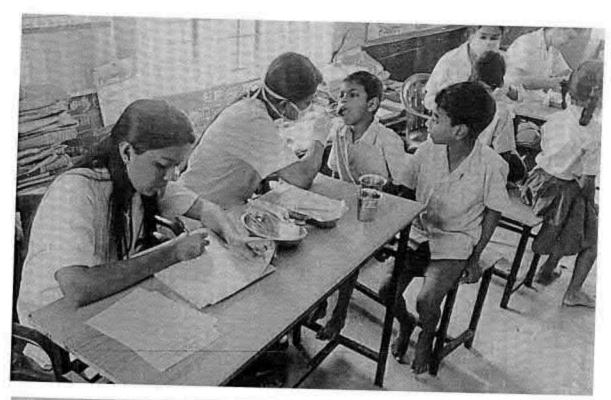

## 38. Dental screening camp

PROGRAMME CO-ORDINATOR National Service Scheme

Dr. M.G.R.
Educational and Research institute
(Desired to be Unsecrets) Maduravoyal, Chamai-35,

C-B. Palanelu

PEGISTRAR

REGISTRAR