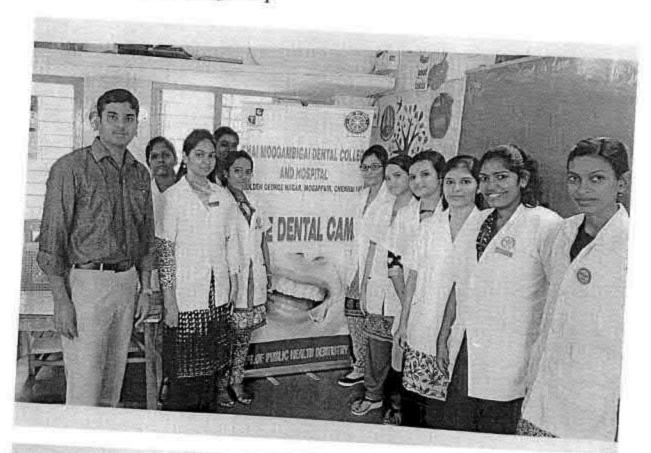

## 38. Dental screening camp

PROGRAMME CO-ORDINATOR National Service Scheme

Dr. M.G.R.
Educational and Research institute
(Desired to be Unsecrets) Maduravoyal, Chamai-35,

C-B. Palanelu

PEGISTRAR

REGISTRAR