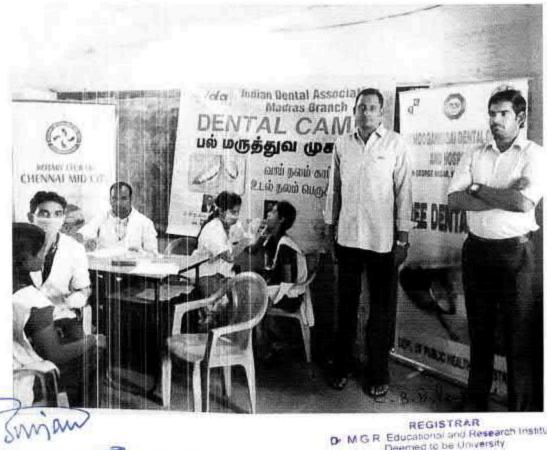

## 38. Dental screening camp

PROGRAMME CO-ORDINATOR National Service Scheme

Dr. M.G.R.
Educational and Research institute
(Desired to be Unsecrets) Maduravoyal, Chamai-35,

C-B. Palanelu

PEGISTRAR

REGISTRAR