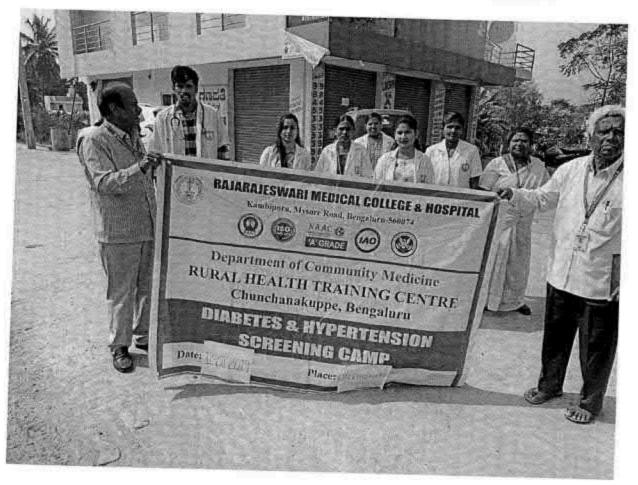

care Lucational Society Service & Research Systems" Visional St. (Decimed to be University)

Maduravoyal, Chennai-95.

## RAJARAJESWARI MEDICAL COLLEGE & HOSPITAL #202, Kambipura, Mysore road, Bangalore-560074









ational and Research Institute (Deemed to be University)

## RAJARAJESWARI MEDICAL COLLEGE & HOSPITAL #202, Kambipura, Mysore road, Bangalore-560074



Tomian

PROGRAMME CO-ORDINATOR National Service Spheme Dr. M.G.R. Educational and Research Institute

(Deemed to be University)
Maduravoyal, Chennal-95.

C-B. Palanevely Dr M G R Entractional and Research treatbytes
Described to be University
Pertyler EV R High Abass
Maduravoral Changes

"Community Development Through Excellent Health care Education, Service & Research Systems"



# RAJARAJESWARI MEDICAL COLLEGE & HOSPITAL



Dr A C Shyam Professor Ass

am Dr K Vidusha Assistant Professor

Dr Shashikala M Prof& HOD

C. B. Palourely

Dr M G R Educational and Research Institutional and Research Institutional Company Persyar E V R High Road Maduravoyar Chemon-95







## RAJARAJESWARI MEDICAL COLLEGE & HOSPITAL



Toman

PROGRAMME CO-ORDINATOR
National Service Scheme
Dr. M.G.R.
Educational and Research Institute
(Deemed to be University)
Maduravoyal, Chennal-95.

DI MGR Education of High Research Institute

RECISTRAR



# RAJARAJESWARI MEDICAL COLLEGE & HOSPITAL #202, Kambipura, Mysore road, Bangalore-560074



PROGRAMME CO-ORDINATOR
Nation Community Development Through Excellent Health care

Educational and P. Education, Service & Research Systems"

(Deemed to be University)

Maduravoyal, Chennal-95.

### 387.