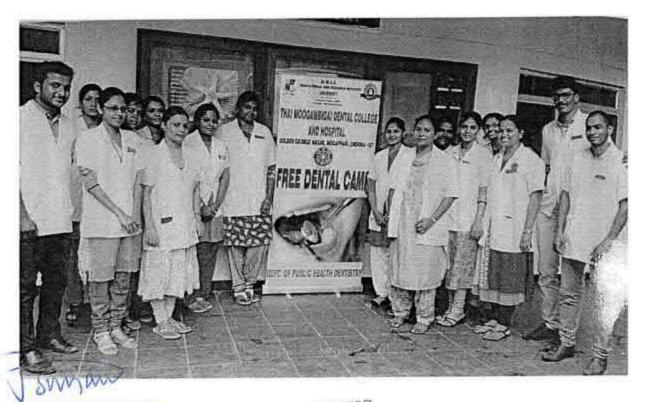

#### 6 O Dental screening camp- TMDCH – Dept. Of Public health dentistry- Blossom kids preschool, Virugambakkam

PROGRAMME CO-ORDINATOR
National Service Scheme
Dr. M.G.R.
Educational and Research Institute