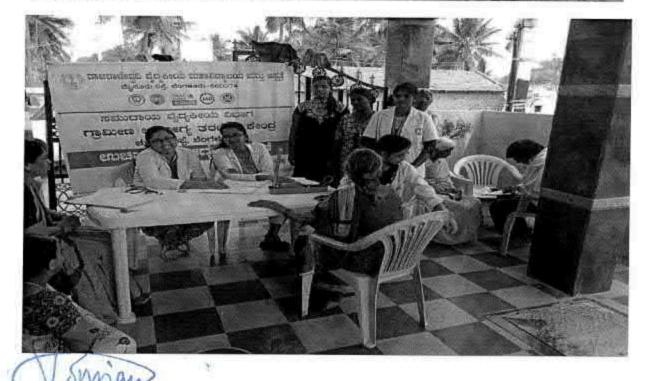

# 16. COMMUNITY SERVICE CAMP- PULSE POLIO

PROGRAMME CO-ORDINATOR
National Service Scheme
Dr. M.G.R.
Educational and Pagageth Leathers

Or M G R Educational in De University

De M G R Educational in De University