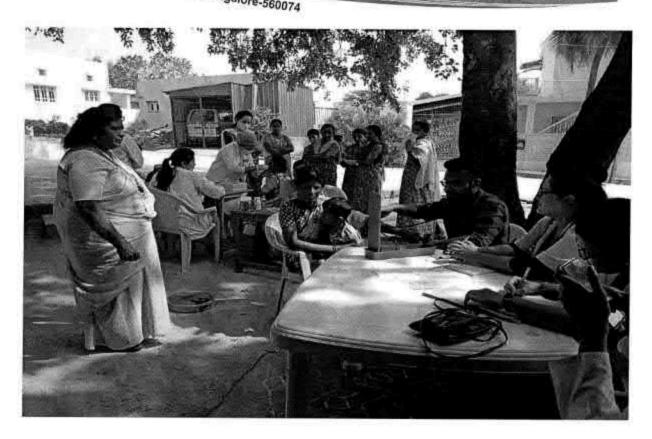

# Report on Physiotherapy Camp; Held on 05-05-2016

The PHYSIOTHERAPY CAMP was organized by Faculty of Physiotherapy
From the Dr MGR educational & research institute, NSS Officers coordinated the camp with the faculty staff.

We have organized a one day, free Physiotherapy, evaluation and treatment camp at Rural health center. Nazarethpet, Chennai on 05/05/2016. The general public have greatly participated and utilized the FREE Physiotherapy services. A team of our internees were accompanied by our faculty members. Dr.S.Sudhakar & Dr.K. Ramanathan to the camp. Interns gained hands on experience in handling different conditions.