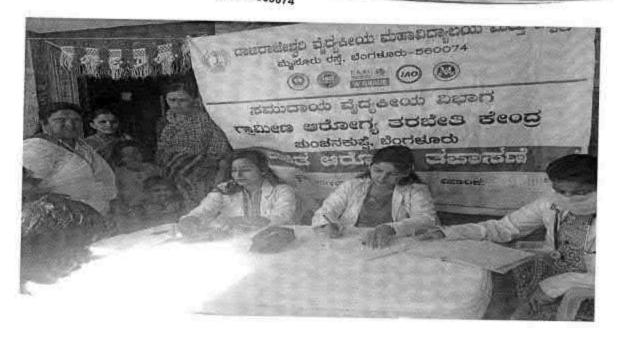

# NATIONAL SERVICE SCHEME

| TITLE                           | PHYSIOTHERAPY CAMP       |
|---------------------------------|--------------------------|
| ORGANIZER                       | FACULTY OF PHYSIOTHERAPY |
| COLLABORATING AGENCY            | RURAL HEALTH CENTRE      |
| DATE AND YEAR                   | 05-05-2016               |
| NUMBER OF STUDENTS PARTICIPATED | 150                      |
| WRITE UP                        | ATTACHED                 |
| PHOTOS                          | ATTACHED                 |

# Report on Physiotherapy Camp; Held on 05-05-2016

The PHYSIOTHERAPY CAMP was organized by Faculty of Physiotherapy
From the Dr MGR educational & research institute, NSS Officers coordinated the camp with the faculty staff.

We have organized a one day, free Physiotherapy, evaluation and treatment camp at Rural health center. Nazarethpet, Chennai on 05/05/2016. The general public have greatly participated and utilized the FREE Physiotherapy services. A team of our internees were accompanied by our faculty members. Dr.S.Sudhakar & Dr.K. Ramanathan to the camp. Interns gained hands on experience in handling different conditions.