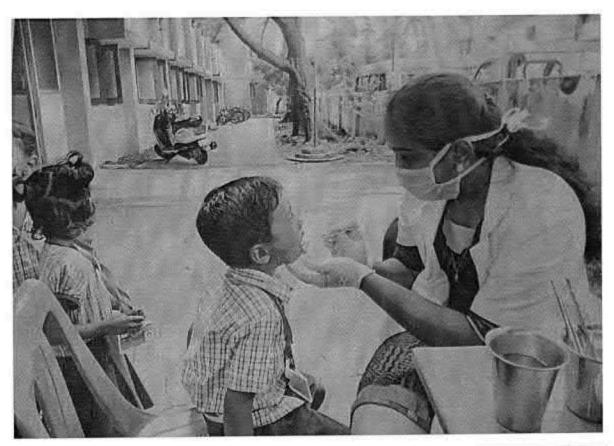

#### 6 O Dental screening camp- TMDCH – Dept. Of Public health dentistry- Blossom kids preschool, Virugambakkam

PROGRAMME CO-ORDINATOR
National Service Scheme
Dr. M.G.R.
Educational and Research Institute