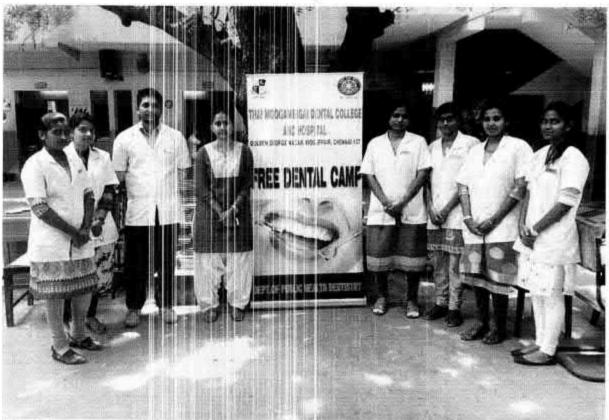

## 38. Dental screening camp

PROGRAMME CO-ORDINATOR National Service Scheme

Dr. M.G.R.
Educational and Research institute
(Desired to be Unsecrets) Maduravoyal, Chamai-35,

C-B. Palanelu

PEGISTRAR

REGISTRAR