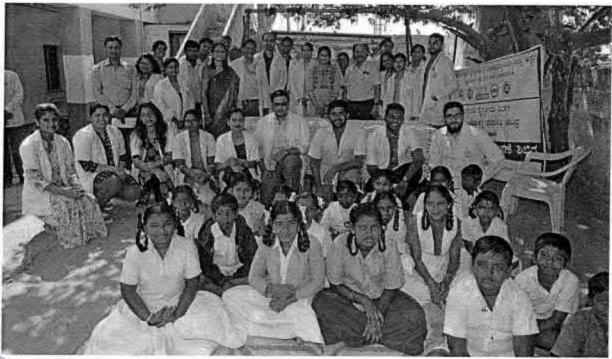

# 6. COMMUNITY AWARENESS PROGRAMME ON WORLD TUBERCULOSIS DAY

C.B. Ralowelle

PEGISTRAR

REGISTRAR

Dr M G R Educational and Research institute
Deemed to be University
Deemed to be University
Periyar E V R High Road
Meduravoyal Chemia-93
Meduravoyal Chemia-93