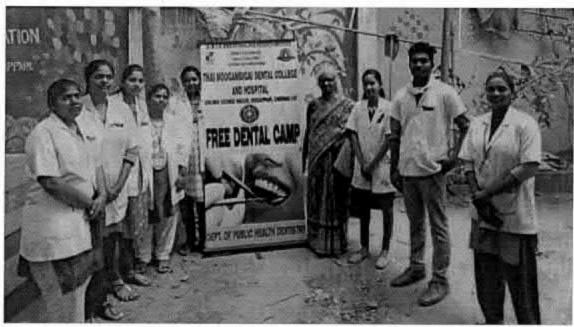

#### 6 O Dental screening camp- TMDCH – Dept. Of Public health dentistry- Blossom kids preschool, Virugambakkam

PROGRAMME CO-ORDINATOR
National Service Scheme
Dr. M.G.R.
Educational and Research Institute