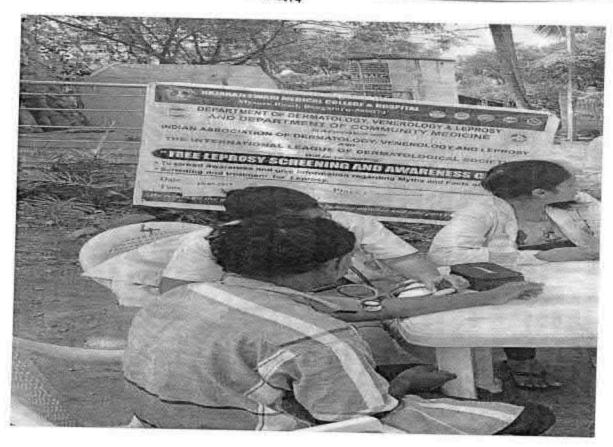

# A.C.S. MEDICAL COLLEGE AND HOSPITAL

Poonamaliee High Road, Velappanchavadi, Chennal - 600 077.

Celebration of

Date: 21" June 2016, Time: 11.00 a.m. Venue: College Lobby

Chief Guest : Thiru. A. RAVIKUMAR, M.B.A. (The Honorable Secretary)