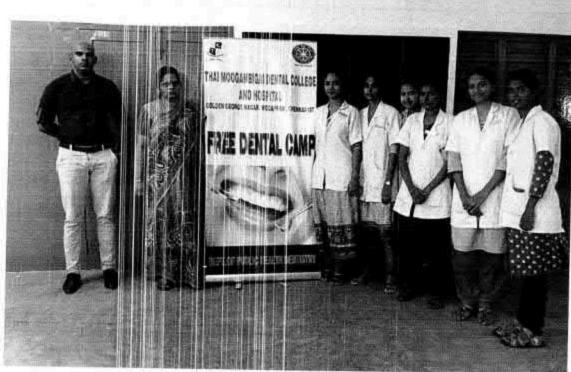

#### 6 O Dental screening camp- TMDCH – Dept. Of Public health dentistry- Blossom kids preschool, Virugambakkam

PROGRAMME CO-ORDINATOR
National Service Scheme
Dr. M.G.R.
Educational and Research Institute