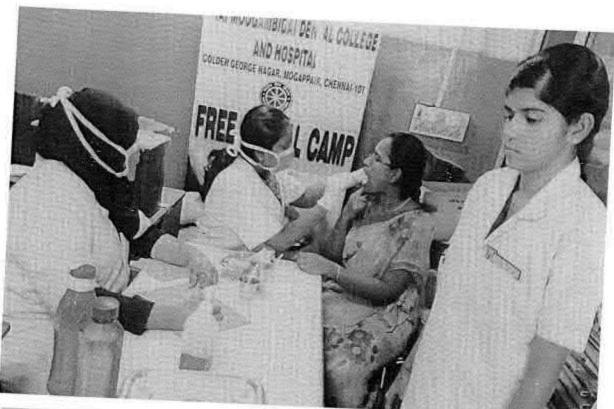

## 38. Dental screening camp

PROGRAMME CO-ORDINATOR National Service Scheme

Dr. M.G.R.
Educational and Research institute
(Desired to be Unsecrets) Maduravoyal, Chamai-35,

C-B. Palanelu

PEGISTRAR

REGISTRAR

#### 6 O Dental screening camp- TMDCH – Dept. Of Public health dentistry- Blossom kids preschool, Virugambakkam

PROGRAMME CO-ORDINATOR
National Service Scheme
Dr. M.G.R.
Educational and Research Institute