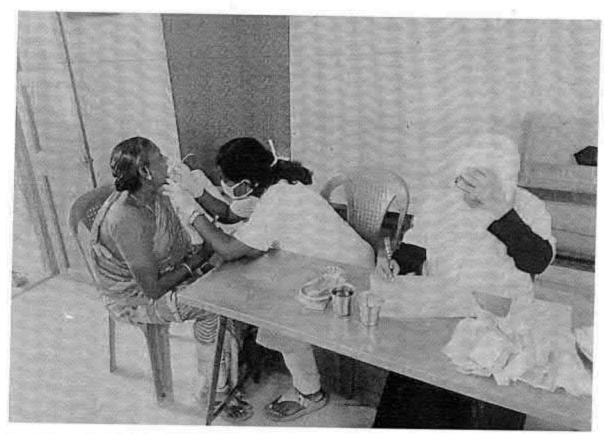

## 38. Dental screening camp

PROGRAMME CO-ORDINATOR National Service Scheme

Dr. M.G.R.
Educational and Research institute
(Desired to be Unsecrets) Maduravoyal, Chamai-35,

C-B. Palanelu

PEGISTRAR

REGISTRAR