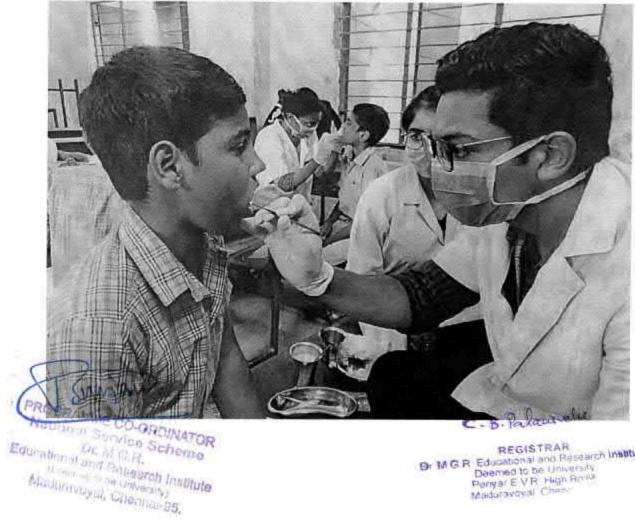

## 5.COMMUNITY AWARENESS PROGRAMME TO OBSERVE WORLD KIDNEY DAY

PROGRAMMY COMPOINATOR
National Service Scheme
Dr. M.G.R.
Educational and Research Institute
(Deemed to be University)
Maduravoyal, Chennal-95.