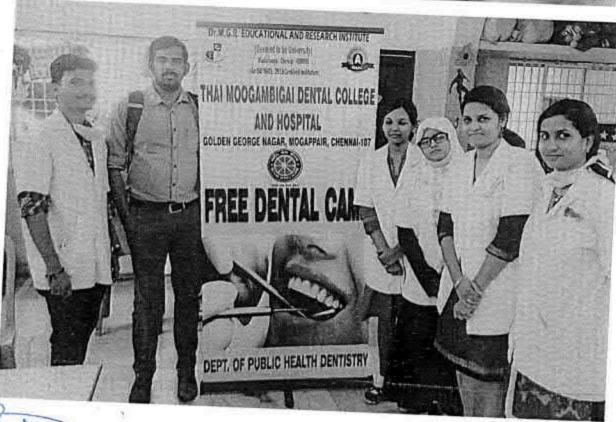

## 38. Dental screening camp

PROGRAMME CO-ORDINATOR National Service Scheme

Dr. M.G.R.
Educational and Research institute
(Desired to be Unsecrets) Maduravoyal, Chamai-35,

C-B. Palanelu

PEGISTRAR

REGISTRAR

#### 6 O Dental screening camp- TMDCH – Dept. Of Public health dentistry- Blossom kids preschool, Virugambakkam

PROGRAMME CO-ORDINATOR
National Service Scheme
Dr. M.G.R.
Educational and Research Institute