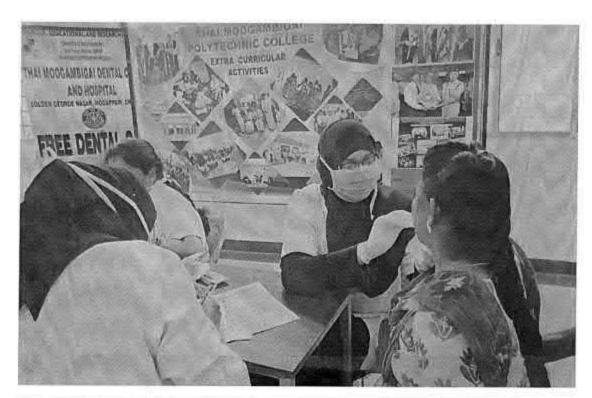

## 38. Dental screening camp

PROGRAMME CO-ORDINATOR National Service Scheme

Dr. M.G.R.
Educational and Research institute
(Desired to be Unsecrets) Maduravoyal, Chamai-35,

C-B. Palanelu

PEGISTRAR

REGISTRAR

#### 6 O Dental screening camp- TMDCH – Dept. Of Public health dentistry- Blossom kids preschool, Virugambakkam

PROGRAMME CO-ORDINATOR
National Service Scheme
Dr. M.G.R.
Educational and Research Institute