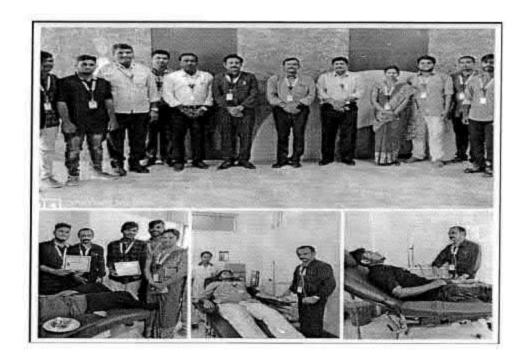

## 38. Dental screening camp

PROGRAMME CO-ORDINATOR National Service Scheme

Dr. M.G.R.
Educational and Research institute
(Desired to be Unsecrets) Maduravoyal, Chamai-35,

C-B. Palanelu

PEGISTRAR

REGISTRAR