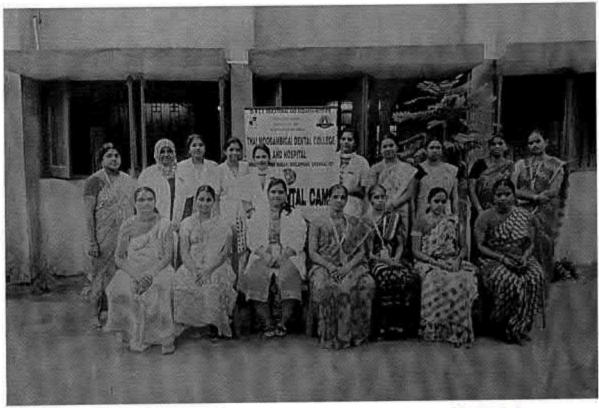

#### 62.DENTAL SCREENING CAMP - TMDCH/ FATHER AGNELS NURSERY AND PRIMARY SCHOOL, MADURAVOYAL

C. B. Prlanete

REGISTRAR

Dr M G R Educational and Research Inshibity
Deemed to be University
Penyar E V R High Road
Maduravoyal Channal-95