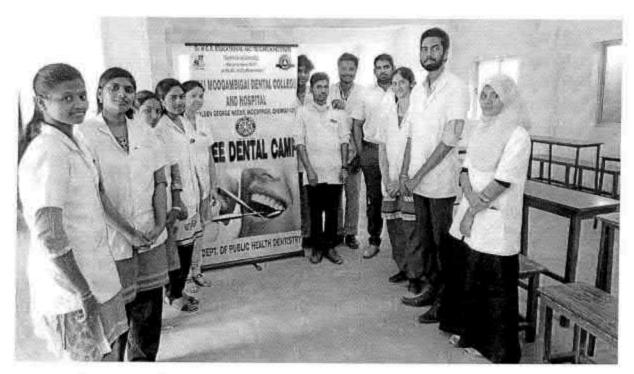

## 38. Dental screening camp

PROGRAMME CO-ORDINATOR National Service Scheme

Dr. M.G.R.
Educational and Research institute
(Desired to be Unsecrets) Maduravoyal, Chamai-35,

C-B. Palanelu

PEGISTRAR

REGISTRAR