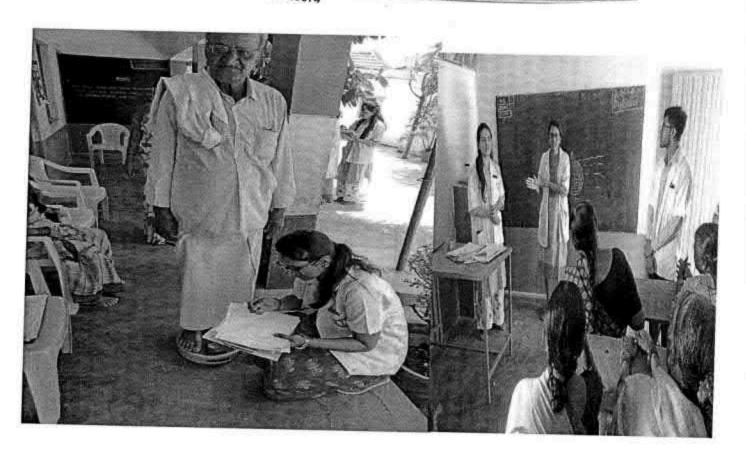

# 8.ONE DAY WORKSHOP ON "FIRST AID"

# Report on Physiotherapy Camp; Held on 05-05-2016

The PHYSIOTHERAPY CAMP was organized by Faculty of Physiotherapy
From the Dr MGR educational & research institute, NSS Officers coordinated the camp with the faculty staff.

We have organized a one day, free Physiotherapy, evaluation and treatment camp at Rural health center. Nazarethpet, Chennai on 05/05/2016. The general public have greatly participated and utilized the FREE Physiotherapy services. A team of our internees were accompanied by our faculty members. Dr.S.Sudhakar & Dr.K. Ramanathan to the camp. Interns gained hands on experience in handling different conditions.