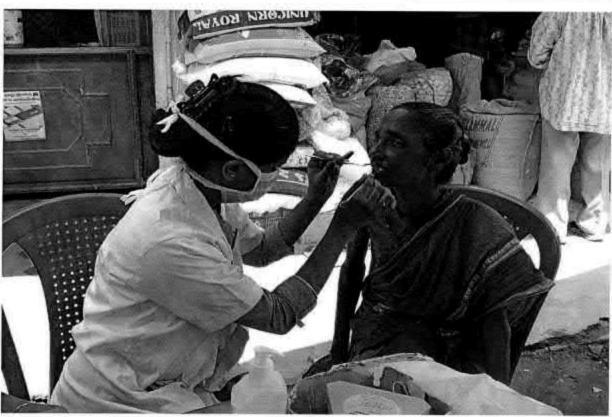

## 38. Dental screening camp

PROGRAMME CO-ORDINATOR National Service Scheme

Dr. M.G.R.
Educational and Research institute
(Desired to be Unsecrets) Maduravoyal, Chamai-35,

C-B. Palanelu

PEGISTRAR

REGISTRAR