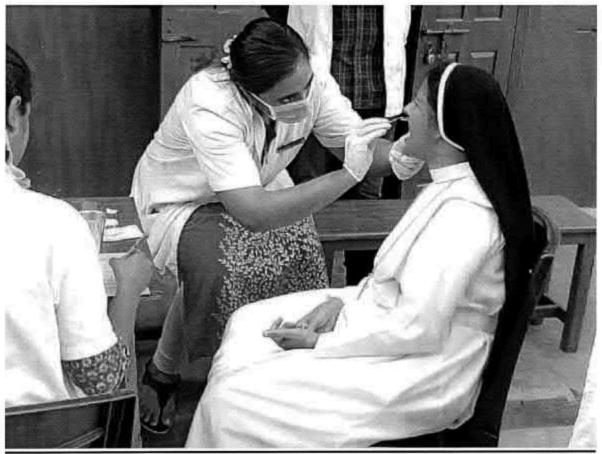

## 38. Dental screening camp

PROGRAMME CO-ORDINATOR National Service Scheme

Dr. M.G.R.
Educational and Research institute
(Desired to be Unsecrets) Maduravoyal, Chamai-35,

C-B. Palanelu

PEGISTRAR

REGISTRAR