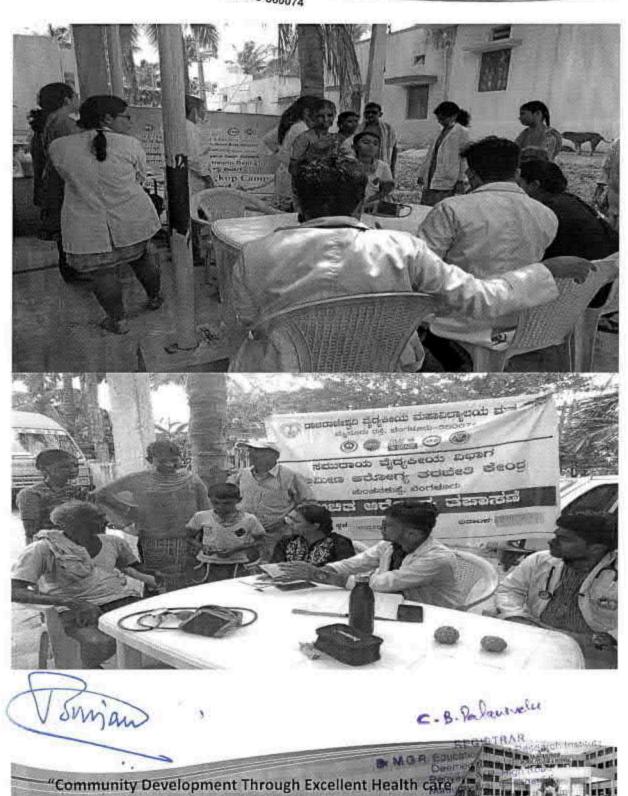

# NATIONAL SERVICE SCHEME

| TITLE                           | PHYSIOTHERAPY CAMP       |
|---------------------------------|--------------------------|
| ORGANIZER                       | FACULTY OF PHYSIOTHERAPY |
| COLLABORATING AGENCY            | RURAL HEALTH CENTRE      |
| DATE AND YEAR                   | 05-05-2016               |
| NUMBER OF STUDENTS PARTICIPATED | 150                      |
| WRITE UP                        | ATTACHED                 |
| PHOTOS                          | ATTACHED                 |

# Report on Physiotherapy Camp; Held on 05-05-2016

The PHYSIOTHERAPY CAMP was organized by Faculty of Physiotherapy
From the Dr MGR educational & research institute, NSS Officers coordinated the camp with the faculty staff.

We have organized a one day, free Physiotherapy, evaluation and treatment camp at Rural health center. Nazarethpet, Chennai on 05/05/2016. The general public have greatly participated and utilized the FREE Physiotherapy services. A team of our internees were accompanied by our faculty members. Dr.S.Sudhakar & Dr.K. Ramanathan to the camp. Interns gained hands on experience in handling different conditions.