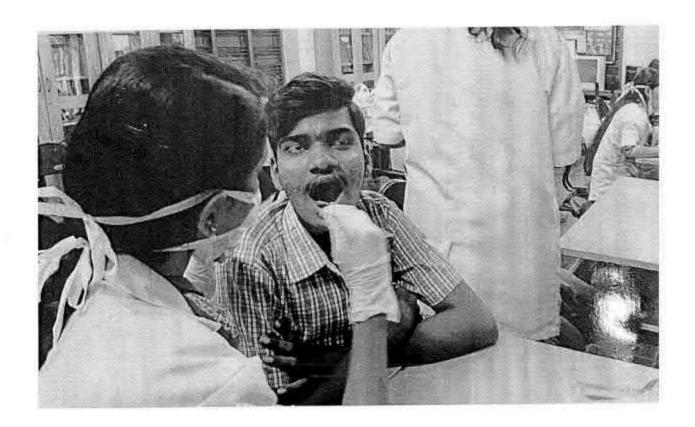

#### 6 O Dental screening camp- TMDCH – Dept. Of Public health dentistry- Blossom kids preschool, Virugambakkam

PROGRAMME CO-ORDINATOR
National Service Scheme
Dr. M.G.R.
Educational and Research Institute