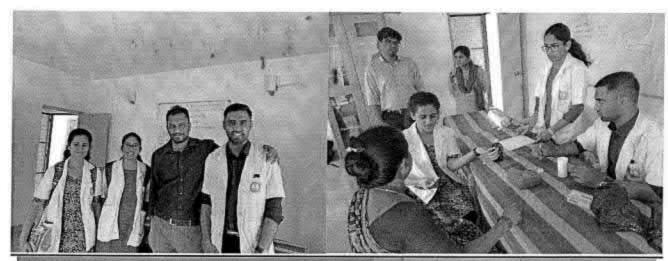

# 8.ONE DAY WORKSHOP ON "FIRST AID"

# NATIONAL SERVICE SCHEME

| TITLE                           | PHYSIOTHERAPY CAMP       |
|---------------------------------|--------------------------|
| ORGANIZER                       | FACULTY OF PHYSIOTHERAPY |
| COLLABORATING AGENCY            | RURAL HEALTH CENTRE      |
| DATE AND YEAR                   | 05-05-2016               |
| NUMBER OF STUDENTS PARTICIPATED | 150                      |
| WRITE UP                        | ATTACHED                 |
| PHOTOS                          | ATTACHED                 |

# Report on Physiotherapy Camp; Held on 05-05-2016

The PHYSIOTHERAPY CAMP was organized by Faculty of Physiotherapy
From the Dr MGR educational & research institute, NSS Officers coordinated the camp with the faculty staff.

We have organized a one day, free Physiotherapy, evaluation and treatment camp at Rural health center. Nazarethpet, Chennai on 05/05/2016. The general public have greatly participated and utilized the FREE Physiotherapy services. A team of our internees were accompanied by our faculty members. Dr.S.Sudhakar & Dr.K. Ramanathan to the camp. Interns gained hands on experience in handling different conditions.