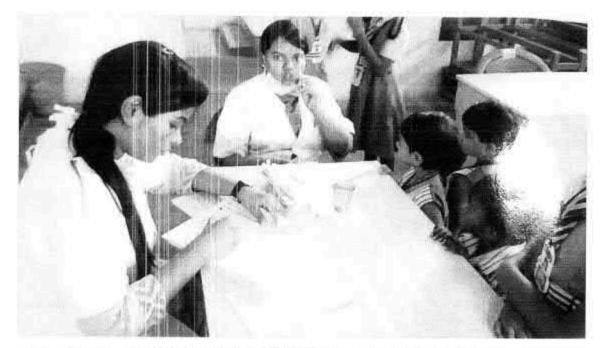

## 38. Dental screening camp

PROGRAMME CO-ORDINATOR National Service Scheme

Dr. M.G.R.
Educational and Research institute
(Desired to be Unsecrets) Maduravoyal, Chamai-35,

C-B. Palanelu

PEGISTRAR

REGISTRAR

#### 6 O Dental screening camp- TMDCH – Dept. Of Public health dentistry- Blossom kids preschool, Virugambakkam

PROGRAMME CO-ORDINATOR
National Service Scheme
Dr. M.G.R.
Educational and Research Institute