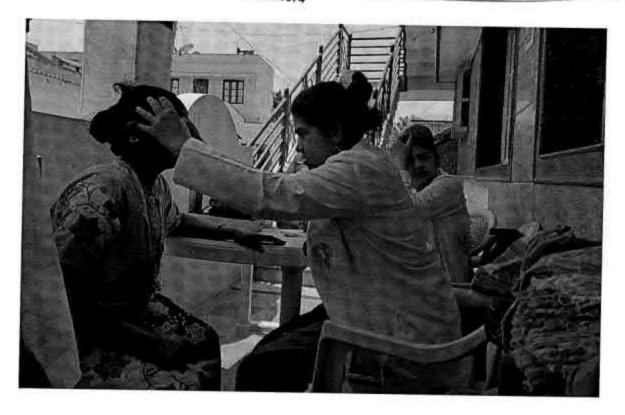

# NATIONAL SERVICE SCHEME

| TITLE                           | PHYSIOTHERAPY CAMP       |
|---------------------------------|--------------------------|
| ORGANIZER                       | FACULTY OF PHYSIOTHERAPY |
| COLLABORATING AGENCY            | RURAL HEALTH CENTRE      |
| DATE AND YEAR                   | 05-05-2016               |
| NUMBER OF STUDENTS PARTICIPATED | 150                      |
| WRITE UP                        | ATTACHED                 |
| PHOTOS                          | ATTACHED                 |

# Report on Physiotherapy Camp; Held on 05-05-2016

The PHYSIOTHERAPY CAMP was organized by Faculty of Physiotherapy
From the Dr MGR educational & research institute, NSS Officers coordinated the camp with the faculty staff.

We have organized a one day, free Physiotherapy, evaluation and treatment camp at Rural health center. Nazarethpet, Chennai on 05/05/2016. The general public have greatly participated and utilized the FREE Physiotherapy services. A team of our internees were accompanied by our faculty members. Dr.S.Sudhakar & Dr.K. Ramanathan to the camp. Interns gained hands on experience in handling different conditions.