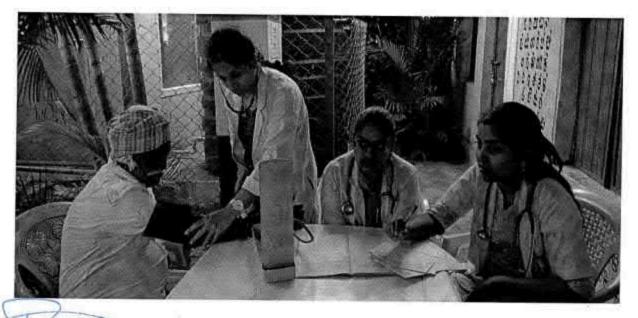

# Report on Physiotherapy Camp; Held on 05-05-2016

The PHYSIOTHERAPY CAMP was organized by Faculty of Physiotherapy
From the Dr MGR educational & research institute, NSS Officers coordinated the camp with the faculty staff.

We have organized a one day, free Physiotherapy, evaluation and treatment camp at Rural health center. Nazarethpet, Chennai on 05/05/2016. The general public have greatly participated and utilized the FREE Physiotherapy services. A team of our internees were accompanied by our faculty members. Dr.S.Sudhakar & Dr.K. Ramanathan to the camp. Interns gained hands on experience in handling different conditions.