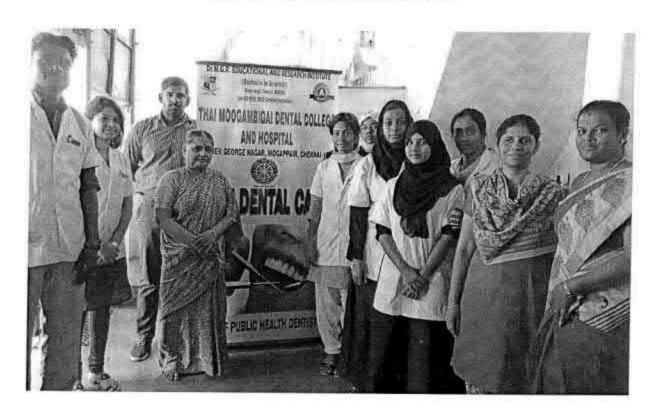

#### 62.DENTAL SCREENING CAMP - TMDCH/ FATHER AGNELS NURSERY AND PRIMARY SCHOOL, MADURAVOYAL

C. B. Prlanete

REGISTRAR

Dr M G R Educational and Research Inshibity
Deemed to be University
Penyar E V R High Road
Maduravoyal Channal-95