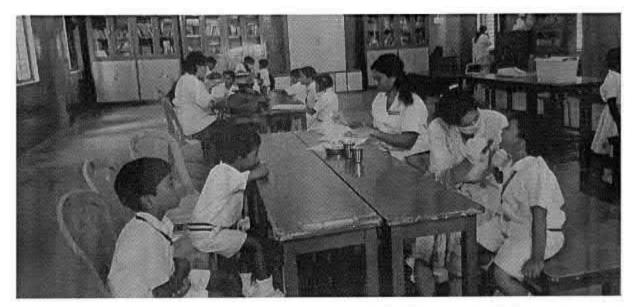

## 38. Dental screening camp

PROGRAMME CO-ORDINATOR National Service Scheme

Dr. M.G.R.
Educational and Research institute
(Desired to be Unsecrets) Maduravoyal, Chamai-35,

C-B. Palanelu

PEGISTRAR

REGISTRAR