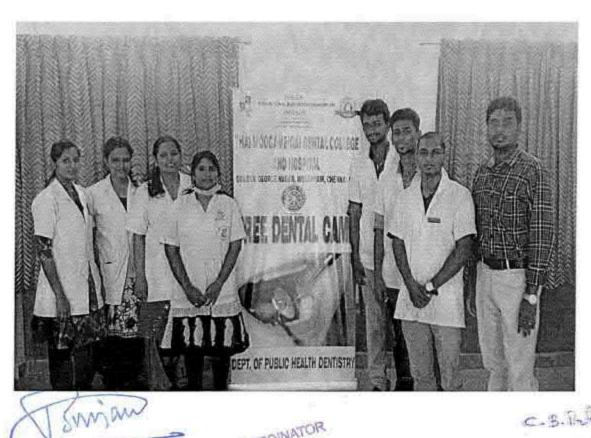

## 38. Dental screening camp

PROGRAMME CO-ORDINATOR National Service Scheme

Dr. M.G.R.
Educational and Research institute
(Desired to be Unsecrets) Maduravoyal, Chamai-35,

C-B. Palanelu

PEGISTRAR

REGISTRAR