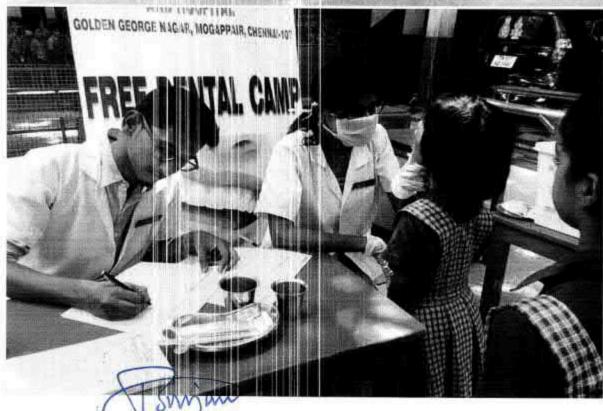

## 38. Dental screening camp

PROGRAMME CO-ORDINATOR National Service Scheme

Dr. M.G.R.
Educational and Research institute
(Desired to be Unsecrets) Maduravoyal, Chamai-35,

C-B. Palanelu

PEGISTRAR

REGISTRAR