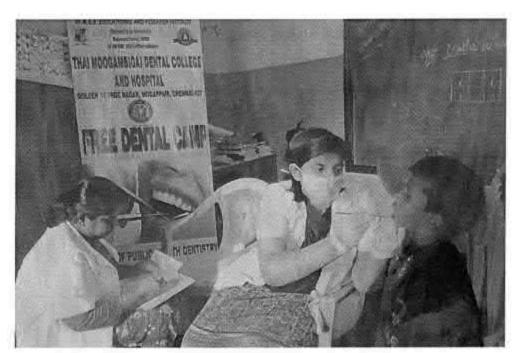

## 65.DENTAL SCREENING CAMP- TMDCH – DEPT. OF PUBLIC HEALTH DENTISTRY- GOD'S OLD AGE HOME

Dental Screening Camp- TMDCH - Dept. Of Public health dentistry- God's Old Age Home

Toman

PROGRAMME CO-ORDINATOR
National Service Scheme
Dr. M.G.R.
Educational and Research Institute
(Deemed to be University)