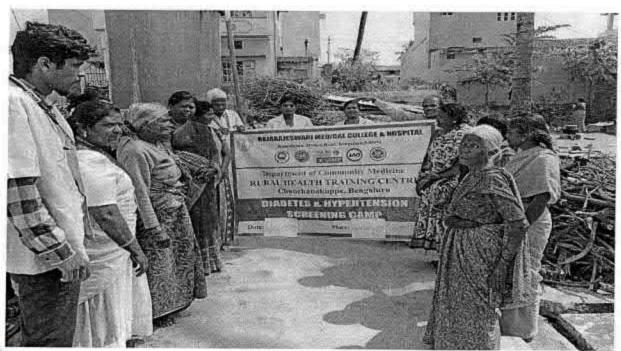

# NATIONAL SERVICE SCHEME

| TITLE                           | PHYSIOTHERAPY CAMP       |
|---------------------------------|--------------------------|
| ORGANIZER                       | FACULTY OF PHYSIOTHERAPY |
| COLLABORATING AGENCY            | RURAL HEALTH CENTRE      |
| DATE AND YEAR                   | 05-05-2016               |
| NUMBER OF STUDENTS PARTICIPATED | 150                      |
| WRITE UP                        | ATTACHED                 |
| PHOTOS                          | ATTACHED                 |

# Report on Physiotherapy Camp; Held on 05-05-2016

The PHYSIOTHERAPY CAMP was organized by Faculty of Physiotherapy
From the Dr MGR educational & research institute, NSS Officers coordinated the camp with the faculty staff.

We have organized a one day, free Physiotherapy, evaluation and treatment camp at Rural health center. Nazarethpet, Chennai on 05/05/2016. The general public have greatly participated and utilized the FREE Physiotherapy services. A team of our internees were accompanied by our faculty members. Dr.S.Sudhakar & Dr.K. Ramanathan to the camp. Interns gained hands on experience in handling different conditions.