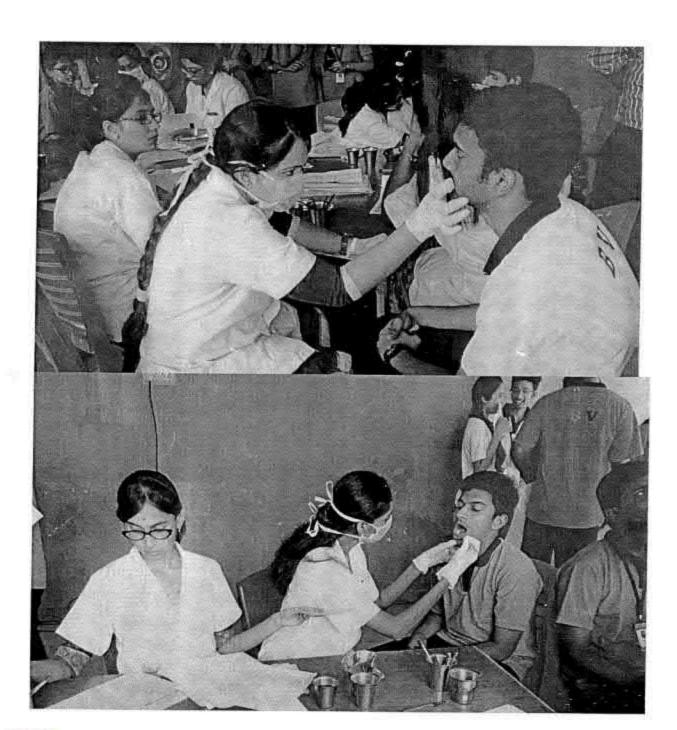

## 38. Dental screening camp

PROGRAMME CO-ORDINATOR National Service Scheme

Dr. M.G.R.
Educational and Research institute
(Desired to be Unsecrets) Maduravoyal, Chamai-35,

C-B. Palanelu

PEGISTRAR

REGISTRAR