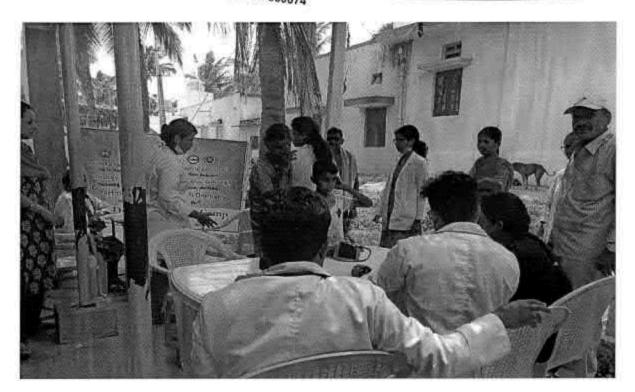

#### 6 O Dental screening camp- TMDCH – Dept. Of Public health dentistry- Blossom kids preschool, Virugambakkam

PROGRAMME CO-ORDINATOR
National Service Scheme
Dr. M.G.R.
Educational and Research Institute

(Deemed to be University.

REGISTRAR

By MGR Educational and Research Institute
Deemed to be University
Pertyal EVR High Road
Maduravoyal Channal-95

61.