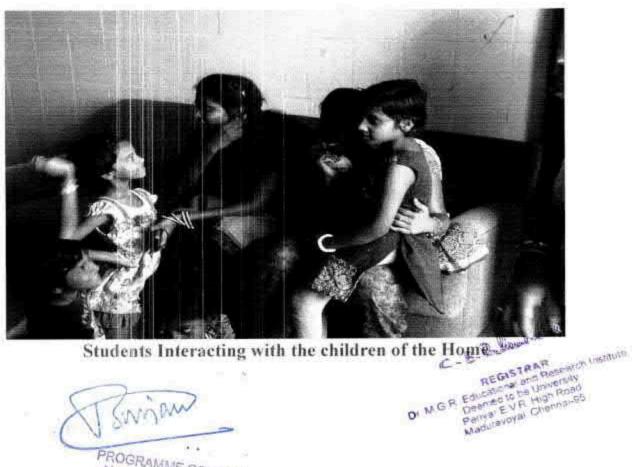

# 19. CORPORATE SOCIAL RESPONSIBILITY(CSR) VISIT TO ORPHANGE

Faculty, Students and Children of the Home

Students Interacting with the children of the Home

PROGRAMME CO-ORDINATOR National Service Schome Dr. M.G.R.