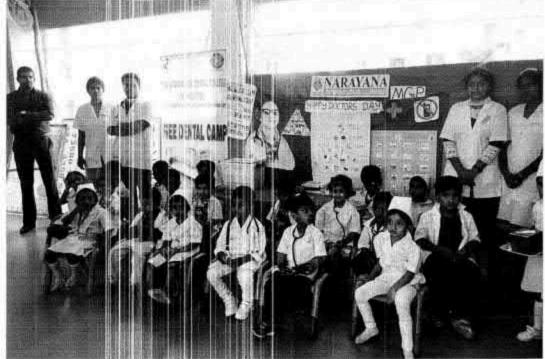

## 65.DENTAL SCREENING CAMP- TMDCH – DEPT. OF PUBLIC HEALTH DENTISTRY- GOD'S OLD AGE HOME

Dental Screening Camp- TMDCH - Dept. Of Public health dentistry- God's Old Age Home

Toman

PROGRAMME CO-ORDINATOR
National Service Scheme
Dr. M.G.R.
Educational and Research Institute
(Deemed to be University)