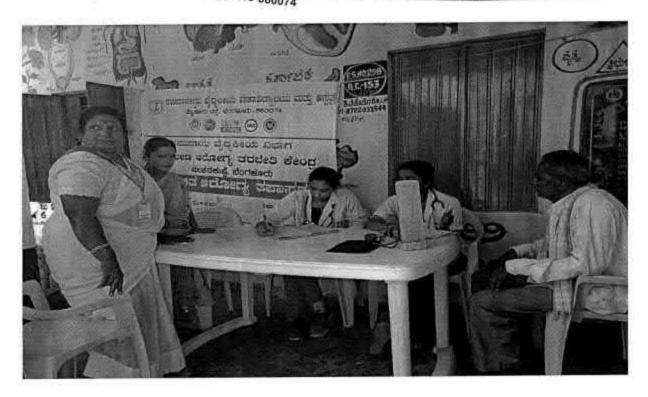

# NATIONAL SERVICE SCHEME

| TITLE                           | PHYSIOTHERAPY CAMP       |
|---------------------------------|--------------------------|
| ORGANIZER                       | FACULTY OF PHYSIOTHERAPY |
| COLLABORATING AGENCY            | RURAL HEALTH CENTRE      |
| DATE AND YEAR                   | 05-05-2016               |
| NUMBER OF STUDENTS PARTICIPATED | 150                      |
| WRITE UP                        | ATTACHED                 |
| PHOTOS                          | ATTACHED                 |

# Report on Physiotherapy Camp; Held on 05-05-2016

The PHYSIOTHERAPY CAMP was organized by Faculty of Physiotherapy
From the Dr MGR educational & research institute, NSS Officers coordinated the camp with the faculty staff.

We have organized a one day, free Physiotherapy, evaluation and treatment camp at Rural health center. Nazarethpet, Chennai on 05/05/2016. The general public have greatly participated and utilized the FREE Physiotherapy services. A team of our internees were accompanied by our faculty members. Dr.S.Sudhakar & Dr.K. Ramanathan to the camp. Interns gained hands on experience in handling different conditions.