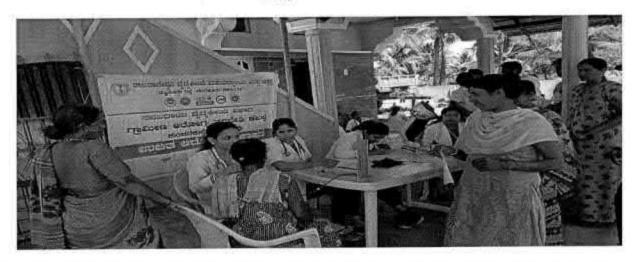

# NATIONAL SERVICE SCHEME

| TITLE                           | PHYSIOTHERAPY CAMP       |
|---------------------------------|--------------------------|
| ORGANIZER                       | FACULTY OF PHYSIOTHERAPY |
| COLLABORATING AGENCY            | RURAL HEALTH CENTRE      |
| DATE AND YEAR                   | 05-05-2016               |
| NUMBER OF STUDENTS PARTICIPATED | 150                      |
| WRITE UP                        | ATTACHED                 |
| PHOTOS                          | ATTACHED                 |

# Report on Physiotherapy Camp; Held on 05-05-2016

The PHYSIOTHERAPY CAMP was organized by Faculty of Physiotherapy
From the Dr MGR educational & research institute, NSS Officers coordinated the camp with the faculty staff.

We have organized a one day, free Physiotherapy, evaluation and treatment camp at Rural health center. Nazarethpet, Chennai on 05/05/2016. The general public have greatly participated and utilized the FREE Physiotherapy services. A team of our internees were accompanied by our faculty members. Dr.S.Sudhakar & Dr.K. Ramanathan to the camp. Interns gained hands on experience in handling different conditions.