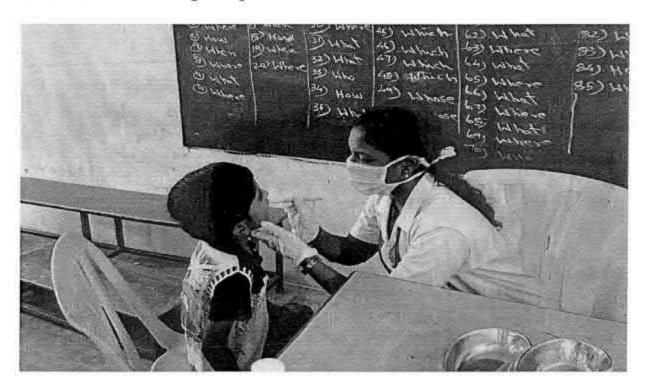

## 38. Dental screening camp

PROGRAMME CO-ORDINATOR National Service Scheme

Dr. M.G.R.
Educational and Research institute
(Desired to be Unsecrets) Maduravoyal, Chamai-35,

C-B. Palanelu

PEGISTRAR

REGISTRAR