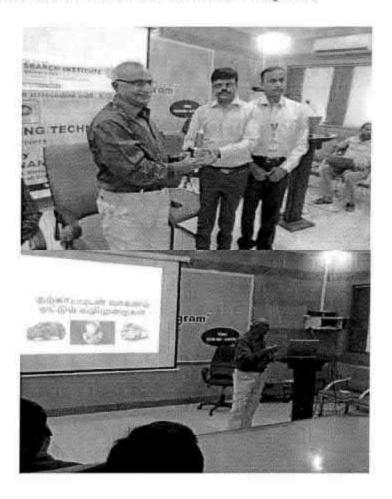

# 8.ONE DAY WORKSHOP ON "FIRST AID"

# Dr. M.G.R. EDUCATIONAL AND RESEARCH INSTITUTE

(An ISO 21001 | 2018 Gentified (netfliction)

#### **FACULTY OF PHYSIOTHERAY**