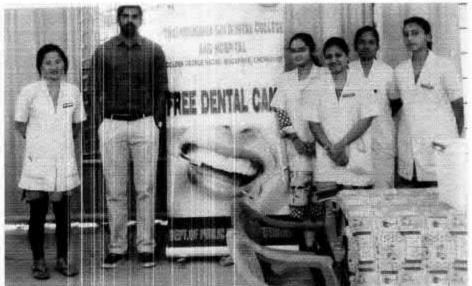

## 38. Dental screening camp

PROGRAMME CO-ORDINATOR National Service Scheme

Dr. M.G.R.
Educational and Research institute
(Desired to be Unsecrets) Maduravoyal, Chamai-35,

C-B. Palanelu

PEGISTRAR

REGISTRAR

## Dr. M.G.R. EDUCATIONAL AND RESEARCH INSTITUTE DEEMED TO BE UNIVERSITY

University with Graded Autonomy Status

(An ISO 21001 : 2018 Certified Institution)
Periyar E.V.R. High Road, Maduravoyal, Chemai-95, Tamilnadu, India.

#### 6 O Dental screening camp- TMDCH – Dept. Of Public health dentistry- Blossom kids preschool, Virugambakkam

PROGRAMME CO-ORDINATOR
National Service Scheme
Dr. M.G.R.
Educational and Research Institute