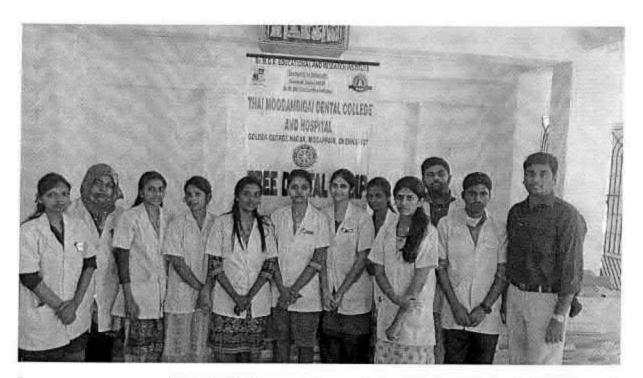

## 38. Dental screening camp

PROGRAMME CO-ORDINATOR National Service Scheme

Dr. M.G.R.
Educational and Research institute
(Desired to be Unsecrets) Maduravoyal, Chamai-35,

C-B. Palanelu

PEGISTRAR

REGISTRAR