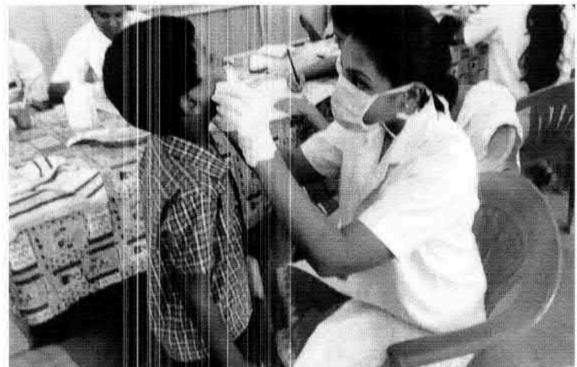

## 38. Dental screening camp

PROGRAMME CO-ORDINATOR National Service Scheme

Dr. M.G.R.
Educational and Research institute
(Desired to be Unsecrets) Maduravoyal, Chamai-35,

C-B. Palanelu

PEGISTRAR

REGISTRAR

#### 6 O Dental screening camp- TMDCH – Dept. Of Public health dentistry- Blossom kids preschool, Virugambakkam

PROGRAMME CO-ORDINATOR
National Service Scheme
Dr. M.G.R.
Educational and Research Institute