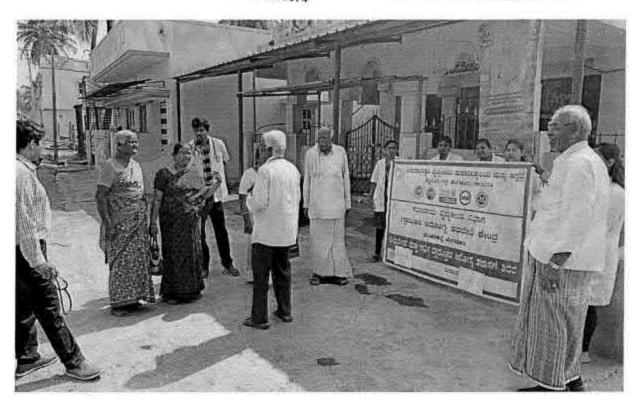

# NATIONAL SERVICE SCHEME

| TITLE                           | PHYSIOTHERAPY CAMP       |
|---------------------------------|--------------------------|
| ORGANIZER                       | FACULTY OF PHYSIOTHERAPY |
| COLLABORATING AGENCY            | RURAL HEALTH CENTRE      |
| DATE AND YEAR                   | 05-05-2016               |
| NUMBER OF STUDENTS PARTICIPATED | 150                      |
| WRITE UP                        | ATTACHED                 |
| PHOTOS                          | ATTACHED                 |

# Report on Physiotherapy Camp; Held on 05-05-2016

The PHYSIOTHERAPY CAMP was organized by Faculty of Physiotherapy
From the Dr MGR educational & research institute, NSS Officers coordinated the camp with the faculty staff.

We have organized a one day, free Physiotherapy, evaluation and treatment camp at Rural health center. Nazarethpet, Chennai on 05/05/2016. The general public have greatly participated and utilized the FREE Physiotherapy services. A team of our internees were accompanied by our faculty members. Dr.S.Sudhakar & Dr.K. Ramanathan to the camp. Interns gained hands on experience in handling different conditions.