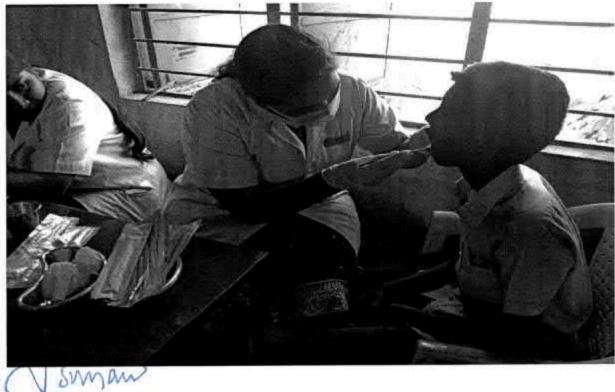

## 38. Dental screening camp

PROGRAMME CO-ORDINATOR National Service Scheme

Dr. M.G.R.
Educational and Research institute
(Desired to be Unsecrets) Maduravoyal, Chamai-35,

C-B. Palanelu

PEGISTRAR

REGISTRAR