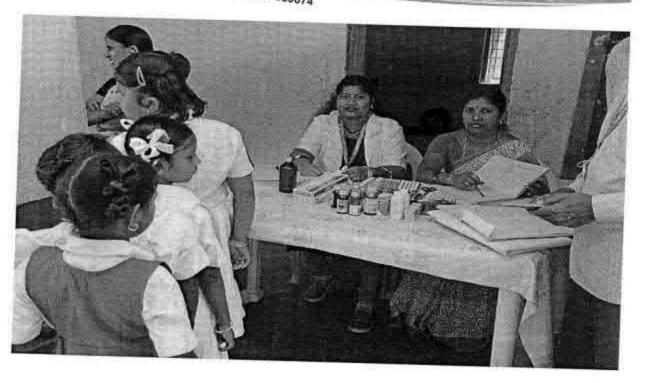

## 38. Dental screening camp

PROGRAMME CO-ORDINATOR National Service Scheme

Dr. M.G.R.
Educational and Research institute
(Desired to be Unsecrets) Maduravoyal, Chamai-35,

C-B. Palanelu

PEGISTRAR

REGISTRAR