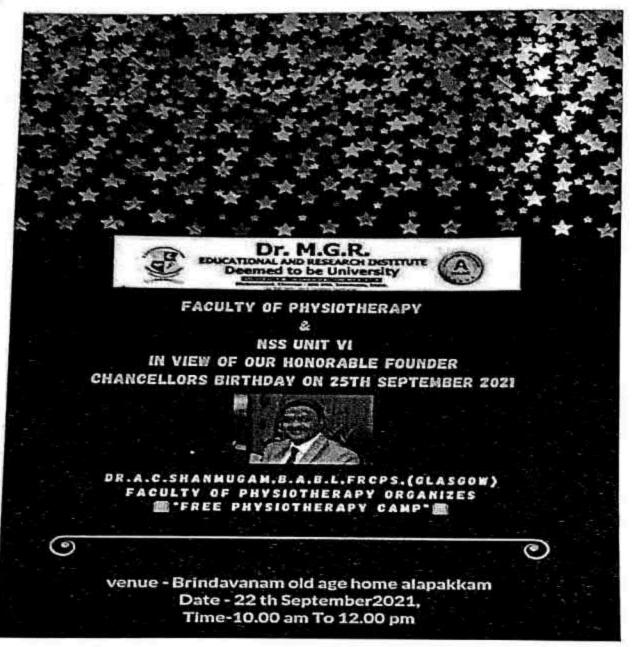

# 8.ONE DAY WORKSHOP ON "FIRST AID"

#### **FACULTY OF PHYSIOTHERAY**

# NATIONAL SERVICE SCHEME

| TITLE                           | PHYSIOTHERAPY CAMP       |
|---------------------------------|--------------------------|
| ORGANIZER                       | FACULTY OF PHYSIOTHERAPY |
| COLLABORATING AGENCY            | RURAL HEALTH CENTRE      |
| DATE AND YEAR                   | 05-05-2016               |
| NUMBER OF STUDENTS PARTICIPATED | 150                      |
| WRITE UP                        | ATTACHED                 |
| PHOTOS                          | ATTACHED                 |

# Report on Physiotherapy Camp; Held on 05-05-2016

The PHYSIOTHERAPY CAMP was organized by Faculty of Physiotherapy
From the Dr MGR educational & research institute, NSS Officers coordinated the camp with the faculty staff.

We have organized a one day, free Physiotherapy, evaluation and treatment camp at Rural health center. Nazarethpet, Chennai on 05/05/2016. The general public have greatly participated and utilized the FREE Physiotherapy services. A team of our internees were accompanied by our faculty members. Dr.S.Sudhakar & Dr.K. Ramanathan to the camp. Interns gained hands on experience in handling different conditions.