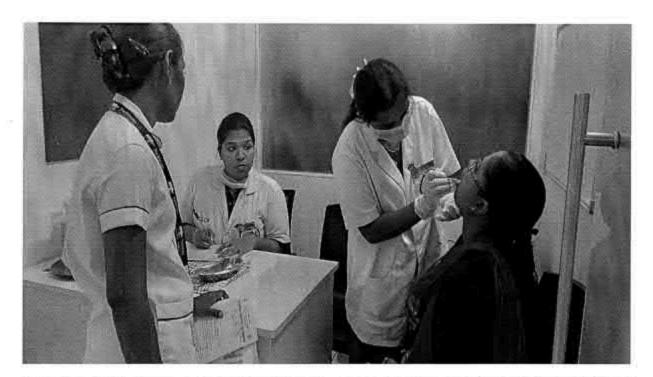

#### 6 O Dental screening camp- TMDCH – Dept. Of Public health dentistry- Blossom kids preschool, Virugambakkam

PROGRAMME CO-ORDINATOR
National Service Scheme
Dr. M.G.R.
Educational and Research Institute