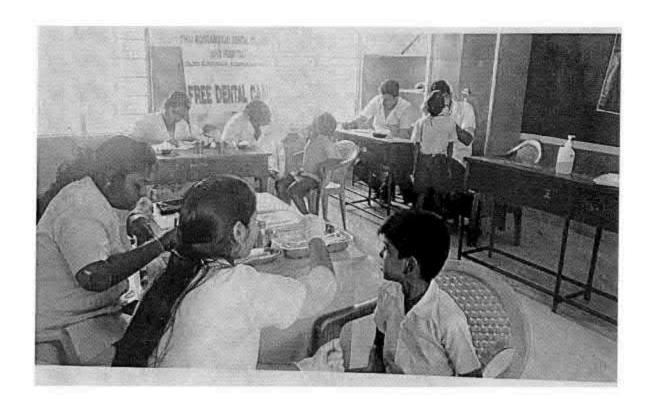

#### 62.DENTAL SCREENING CAMP - TMDCH/ FATHER AGNELS NURSERY AND PRIMARY SCHOOL, MADURAVOYAL

C. B. Prlanete

REGISTRAR

Dr M G R Educational and Research Inshibity
Deemed to be University
Penyar E V R High Road
Maduravoyal Channal-95

Simon

1

PROGRAMME CO-ORDINATOR National Service Scheme Dr. M.G.R.

Educational and Research institute (Denmid to be University) Maduravoyal, Cherinal-35.

C.B. Palaureli

CO-ORDINATOR Burvice Scheme Dr. M.G.R.