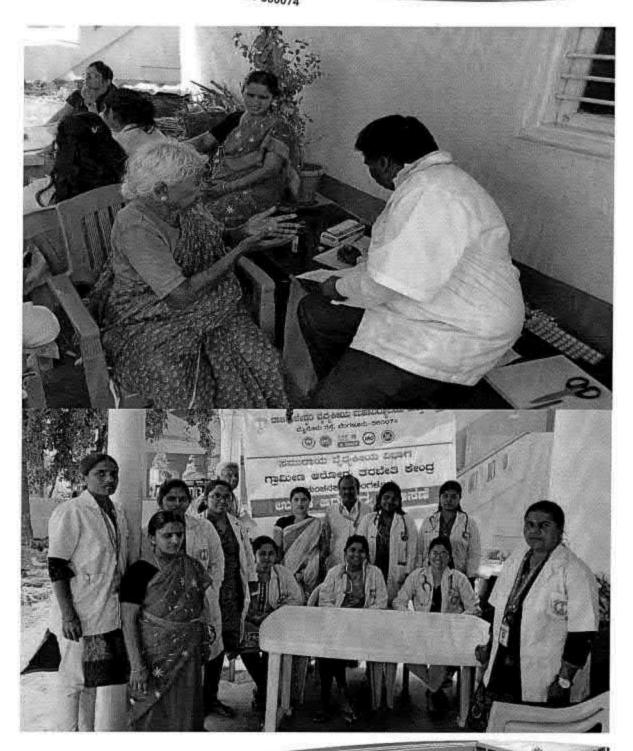

# NATIONAL SERVICE SCHEME

| TITLE                           | PHYSIOTHERAPY CAMP       |
|---------------------------------|--------------------------|
| ORGANIZER                       | FACULTY OF PHYSIOTHERAPY |
| COLLABORATING AGENCY            | RURAL HEALTH CENTRE      |
| DATE AND YEAR                   | 05-05-2016               |
| NUMBER OF STUDENTS PARTICIPATED | 150                      |
| WRITE UP                        | ATTACHED                 |
| PHOTOS                          | ATTACHED                 |

# Report on Physiotherapy Camp; Held on 05-05-2016

The PHYSIOTHERAPY CAMP was organized by Faculty of Physiotherapy
From the Dr MGR educational & research institute, NSS Officers coordinated the camp with the faculty staff.

We have organized a one day, free Physiotherapy, evaluation and treatment camp at Rural health center. Nazarethpet, Chennai on 05/05/2016. The general public have greatly participated and utilized the FREE Physiotherapy services. A team of our internees were accompanied by our faculty members. Dr.S.Sudhakar & Dr.K. Ramanathan to the camp. Interns gained hands on experience in handling different conditions.