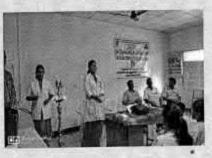

# NATIONAL SERVICE SCHEME

| TITLE                           | PHYSIOTHERAPY CAMP       |
|---------------------------------|--------------------------|
| ORGANIZER                       | FACULTY OF PHYSIOTHERAPY |
| COLLABORATING AGENCY            | RURAL HEALTH CENTRE      |
| DATE AND YEAR                   | 05-05-2016               |
| NUMBER OF STUDENTS PARTICIPATED | 150                      |
| WRITE UP                        | ATTACHED                 |
| PHOTOS                          | ATTACHED                 |

# Report on Physiotherapy Camp; Held on 05-05-2016

The PHYSIOTHERAPY CAMP was organized by Faculty of Physiotherapy
From the Dr MGR educational & research institute, NSS Officers coordinated the camp with the faculty staff.

We have organized a one day, free Physiotherapy, evaluation and treatment camp at Rural health center. Nazarethpet, Chennai on 05/05/2016. The general public have greatly participated and utilized the FREE Physiotherapy services. A team of our internees were accompanied by our faculty members. Dr.S.Sudhakar & Dr.K. Ramanathan to the camp. Interns gained hands on experience in handling different conditions.