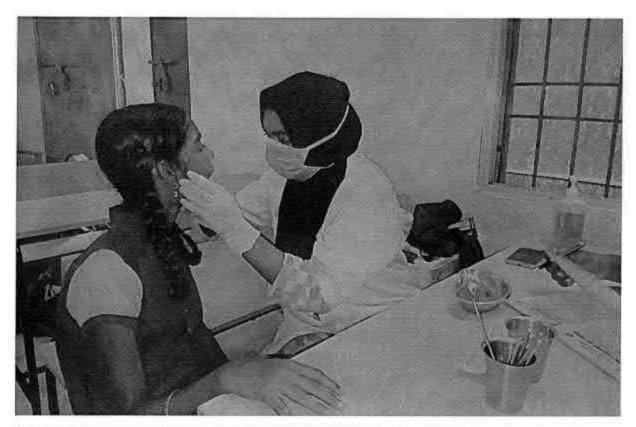

## 38. Dental screening camp

PROGRAMME CO-ORDINATOR National Service Scheme

Dr. M.G.R.
Educational and Research institute
(Desired to be Unsecrets) Maduravoyal, Chamai-35,

C-B. Palanelu

PEGISTRAR

REGISTRAR