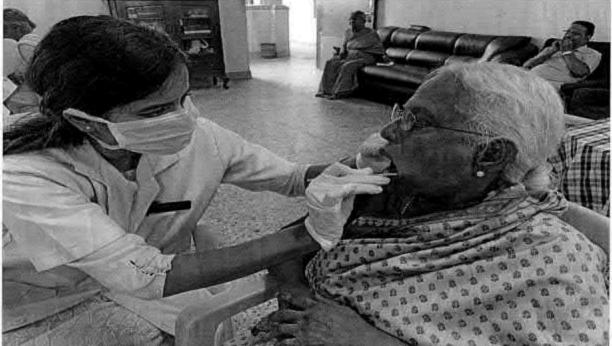

## 65.DENTAL SCREENING CAMP- TMDCH – DEPT. OF PUBLIC HEALTH DENTISTRY- GOD'S OLD AGE HOME

Dental Screening Camp- TMDCH - Dept. Of Public health dentistry- God's Old Age Home

Toman

PROGRAMME CO-ORDINATOR
National Service Scheme
Dr. M.G.R.
Educational and Research Institute
(Deemed to be University)