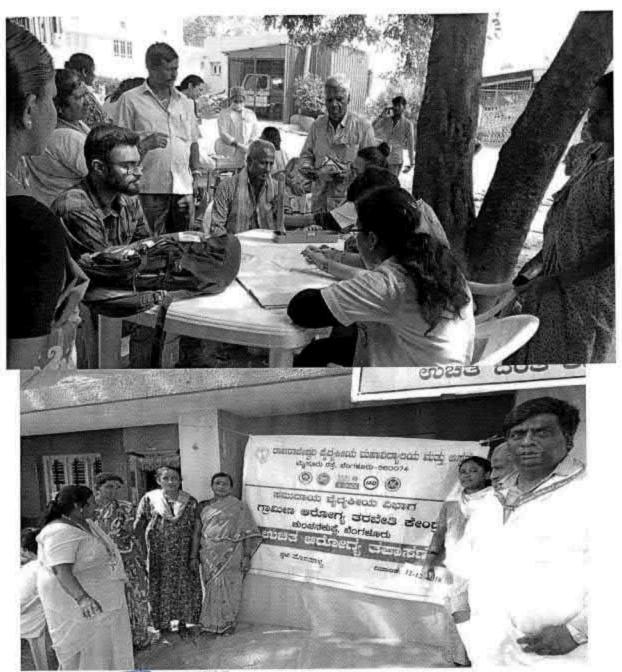

# 16. COMMUNITY SERVICE CAMP- PULSE POLIO

PROGRAMME CO-ORDINATOR
National Service Scheme
Dr. M.G.R.
Educational and Pagageth Leathers

Or M G R Educational in De University

De M G R Educational in De University