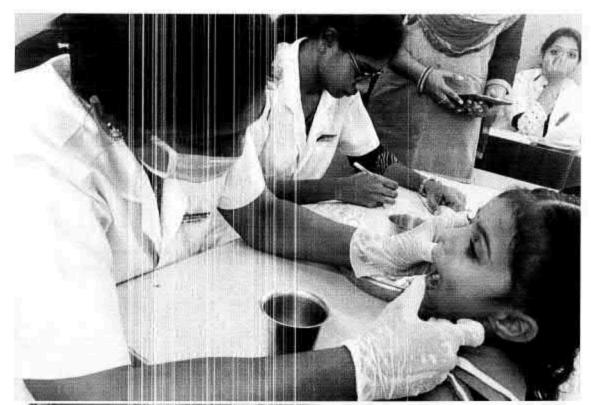

#### 6 O Dental screening camp- TMDCH – Dept. Of Public health dentistry- Blossom kids preschool, Virugambakkam

PROGRAMME CO-ORDINATOR
National Service Scheme
Dr. M.G.R.
Educational and Research Institute

(Deemed to be University.

REGISTRAR

By MGR Educational and Research Institute
Deemed to be University
Pertyal EVR High Road
Maduravoyal Channal-95

61.