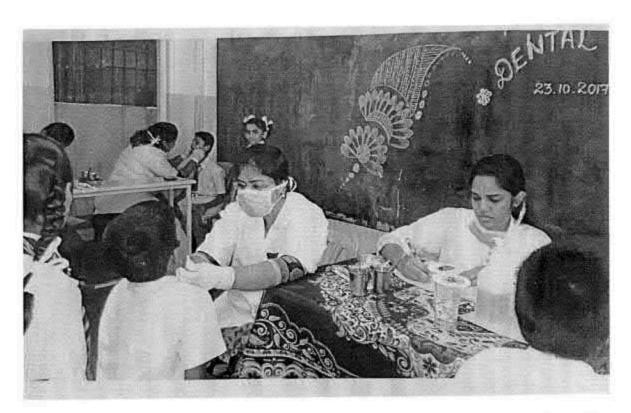

## 38. Dental screening camp

PROGRAMME CO-ORDINATOR National Service Scheme

Dr. M.G.R.
Educational and Research institute
(Desired to be Unsecrets) Maduravoyal, Chamai-35,

C-B. Palanelu

PEGISTRAR

REGISTRAR