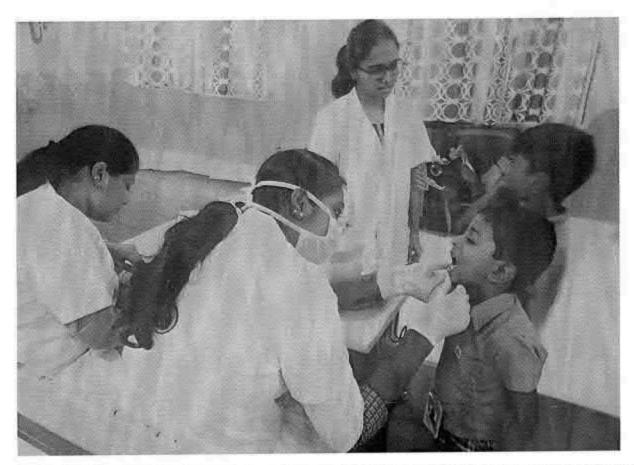

## 38. Dental screening camp

PROGRAMME CO-ORDINATOR National Service Scheme

Dr. M.G.R.
Educational and Research institute
(Desired to be Unsecrets) Maduravoyal, Chamai-35,

C-B. Palanelu

PEGISTRAR

REGISTRAR