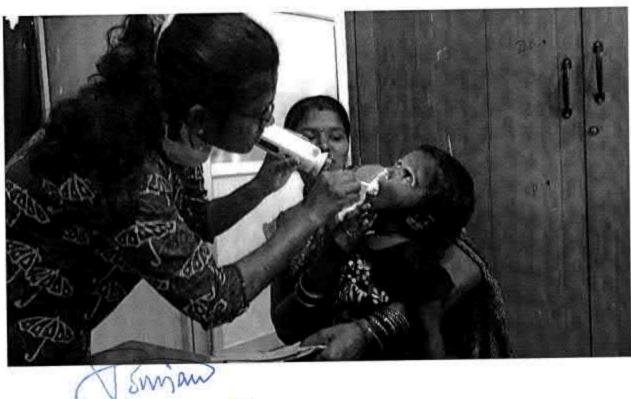

## 65.DENTAL SCREENING CAMP- TMDCH – DEPT. OF PUBLIC HEALTH DENTISTRY- GOD'S OLD AGE HOME

Dental Screening Camp- TMDCH - Dept. Of Public health dentistry- God's Old Age Home

Toman

PROGRAMME CO-ORDINATOR
National Service Scheme
Dr. M.G.R.
Educational and Research Institute
(Deemed to be University)