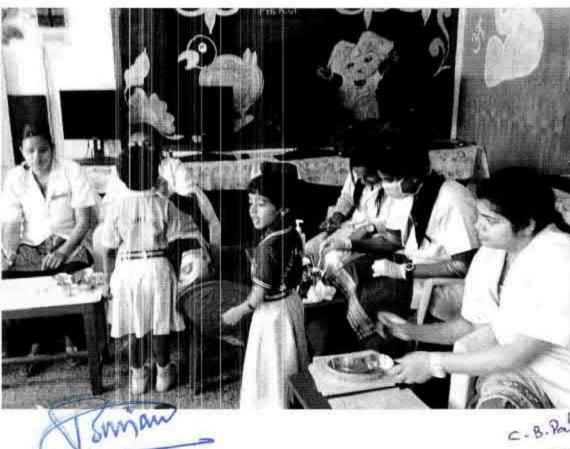

## 65.DENTAL SCREENING CAMP- TMDCH – DEPT. OF PUBLIC HEALTH DENTISTRY- GOD'S OLD AGE HOME

Dental Screening Camp- TMDCH - Dept. Of Public health dentistry- God's Old Age Home

Toman

PROGRAMME CO-ORDINATOR
National Service Scheme
Dr. M.G.R.
Educational and Research Institute
(Deemed to be University)