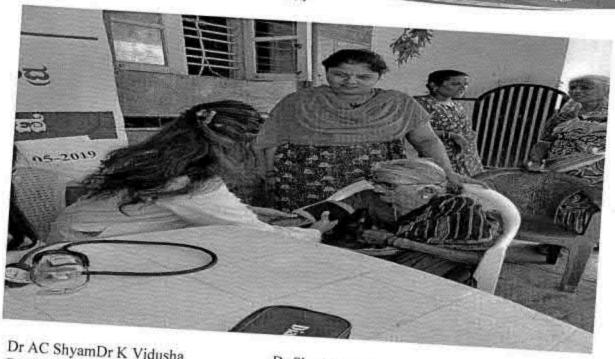

# NATIONAL SERVICE SCHEME

| TITLE                           | PHYSIOTHERAPY CAMP       |
|---------------------------------|--------------------------|
| ORGANIZER                       | FACULTY OF PHYSIOTHERAPY |
| COLLABORATING AGENCY            | RURAL HEALTH CENTRE      |
| DATE AND YEAR                   | 05-05-2016               |
| NUMBER OF STUDENTS PARTICIPATED | 150                      |
| WRITE UP                        | ATTACHED                 |
| PHOTOS                          | ATTACHED                 |

# Report on Physiotherapy Camp; Held on 05-05-2016

The PHYSIOTHERAPY CAMP was organized by Faculty of Physiotherapy
From the Dr MGR educational & research institute, NSS Officers coordinated the camp with the faculty staff.

We have organized a one day, free Physiotherapy, evaluation and treatment camp at Rural health center. Nazarethpet, Chennai on 05/05/2016. The general public have greatly participated and utilized the FREE Physiotherapy services. A team of our internees were accompanied by our faculty members. Dr.S.Sudhakar & Dr.K. Ramanathan to the camp. Interns gained hands on experience in handling different conditions.