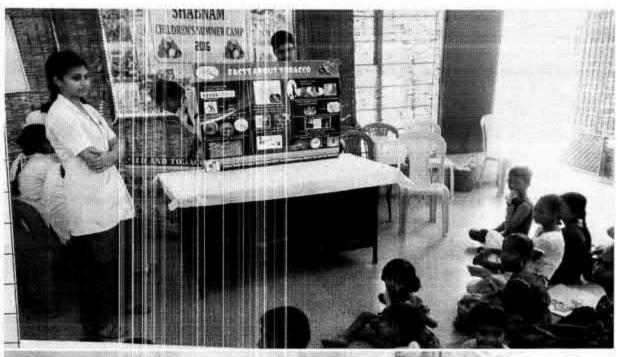

## 65.DENTAL SCREENING CAMP- TMDCH – DEPT. OF PUBLIC HEALTH DENTISTRY- GOD'S OLD AGE HOME

Dental Screening Camp- TMDCH - Dept. Of Public health dentistry- God's Old Age Home

Toman

PROGRAMME CO-ORDINATOR
National Service Scheme
Dr. M.G.R.
Educational and Research Institute
(Deemed to be University)