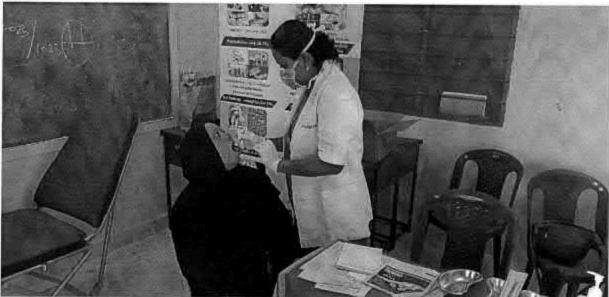

## 65.DENTAL SCREENING CAMP- TMDCH – DEPT. OF PUBLIC HEALTH DENTISTRY- GOD'S OLD AGE HOME

Dental Screening Camp- TMDCH - Dept. Of Public health dentistry- God's Old Age Home

Toman

PROGRAMME CO-ORDINATOR
National Service Scheme
Dr. M.G.R.
Educational and Research Institute
(Deemed to be University)