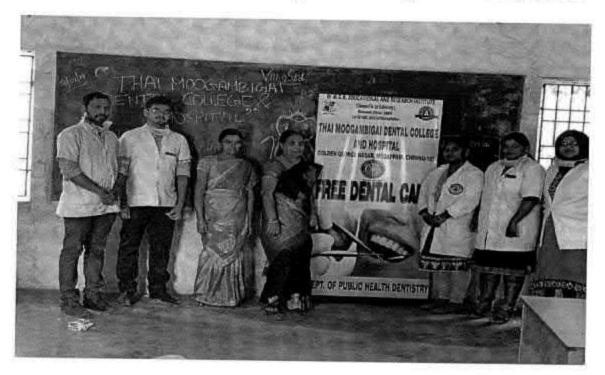

## 38. Dental screening camp

PROGRAMME CO-ORDINATOR National Service Scheme

Dr. M.G.R.
Educational and Research institute
(Desired to be Unsecrets) Maduravoyal, Chamai-35,

C-B. Palanelu

PEGISTRAR

REGISTRAR

#### 6 O Dental screening camp- TMDCH – Dept. Of Public health dentistry- Blossom kids preschool, Virugambakkam

PROGRAMME CO-ORDINATOR
National Service Scheme
Dr. M.G.R.
Educational and Research Institute

## 65.DENTAL SCREENING CAMP- TMDCH – DEPT. OF PUBLIC HEALTH DENTISTRY- GOD'S OLD AGE HOME

Dental Screening Camp- TMDCH - Dept. Of Public health dentistry- God's Old Age Home

Toman

PROGRAMME CO-ORDINATOR
National Service Scheme
Dr. M.G.R.
Educational and Research Institute
(Deemed to be University)