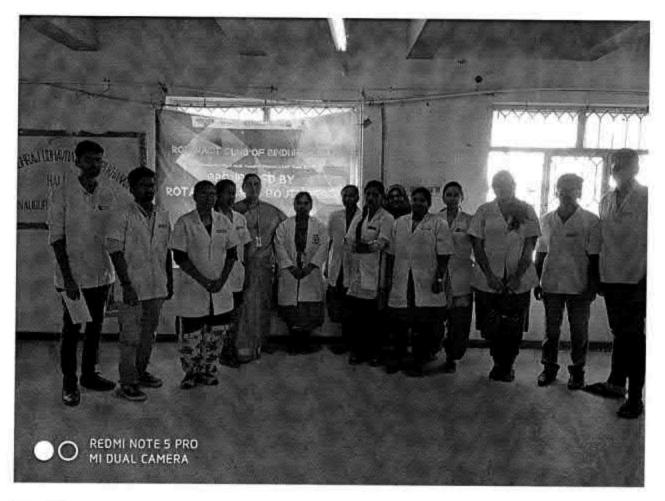

## 38. Dental screening camp

PROGRAMME CO-ORDINATOR National Service Scheme

Dr. M.G.R.
Educational and Research institute
(Desired to be Unsecrets) Maduravoyal, Chamai-35,

C-B. Palanelu

PEGISTRAR

REGISTRAR

#### 6 O Dental screening camp- TMDCH – Dept. Of Public health dentistry- Blossom kids preschool, Virugambakkam

PROGRAMME CO-ORDINATOR
National Service Scheme
Dr. M.G.R.
Educational and Research Institute