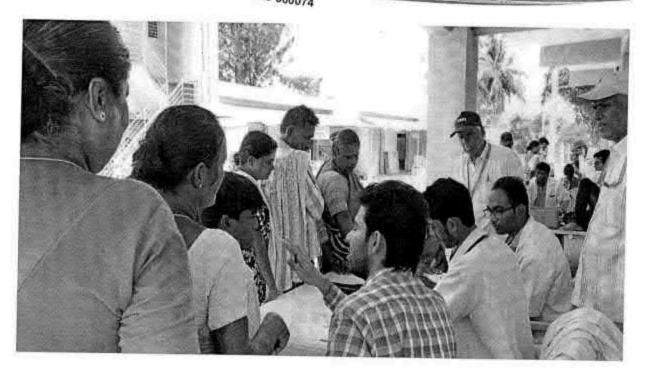

# NATIONAL SERVICE SCHEME

| TITLE                           | PHYSIOTHERAPY CAMP       |
|---------------------------------|--------------------------|
| ORGANIZER                       | FACULTY OF PHYSIOTHERAPY |
| COLLABORATING AGENCY            | RURAL HEALTH CENTRE      |
| DATE AND YEAR                   | 05-05-2016               |
| NUMBER OF STUDENTS PARTICIPATED | 150                      |
| WRITE UP                        | ATTACHED                 |
| PHOTOS                          | ATTACHED                 |

# Report on Physiotherapy Camp; Held on 05-05-2016

The PHYSIOTHERAPY CAMP was organized by Faculty of Physiotherapy
From the Dr MGR educational & research institute, NSS Officers coordinated the camp with the faculty staff.

We have organized a one day, free Physiotherapy, evaluation and treatment camp at Rural health center. Nazarethpet, Chennai on 05/05/2016. The general public have greatly participated and utilized the FREE Physiotherapy services. A team of our internees were accompanied by our faculty members. Dr.S.Sudhakar & Dr.K. Ramanathan to the camp. Interns gained hands on experience in handling different conditions.