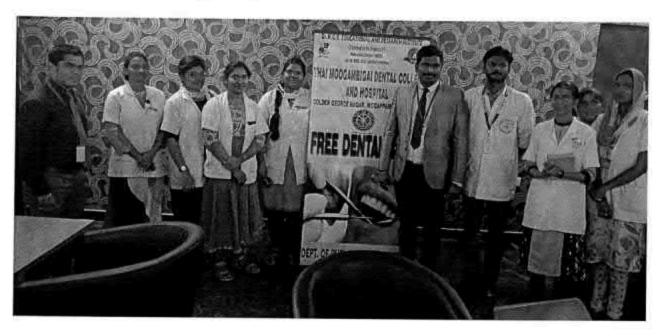

## 38. Dental screening camp

PROGRAMME CO-ORDINATOR National Service Scheme

Dr. M.G.R.
Educational and Research institute
(Desired to be Unsecrets) Maduravoyal, Chamai-35,

C-B. Palanelu

PEGISTRAR

REGISTRAR