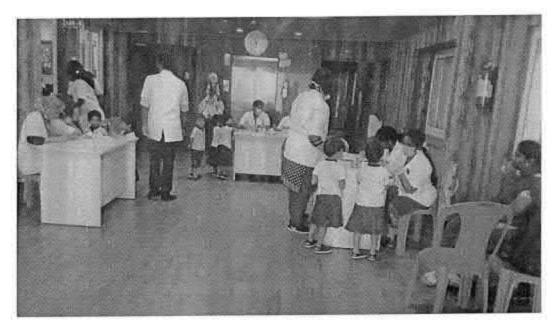

## 65.DENTAL SCREENING CAMP- TMDCH – DEPT. OF PUBLIC HEALTH DENTISTRY- GOD'S OLD AGE HOME

Dental Screening Camp- TMDCH - Dept. Of Public health dentistry- God's Old Age Home

Toman

PROGRAMME CO-ORDINATOR
National Service Scheme
Dr. M.G.R.
Educational and Research Institute
(Deemed to be University)