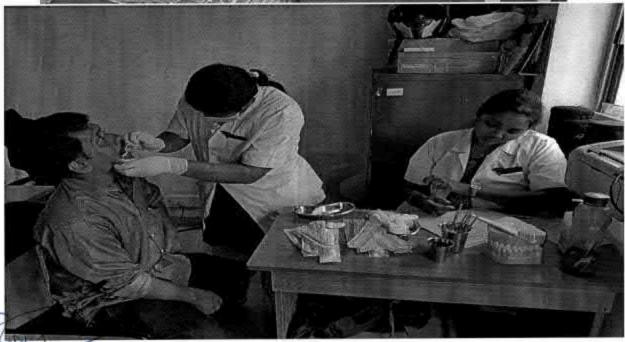

#### 62.DENTAL SCREENING CAMP - TMDCH/ FATHER AGNELS NURSERY AND PRIMARY SCHOOL, MADURAVOYAL

C. B. Prlanete

REGISTRAR

Dr M G R Educational and Research Inshibity
Deemed to be University
Penyar E V R High Road
Maduravoyal Channal-95