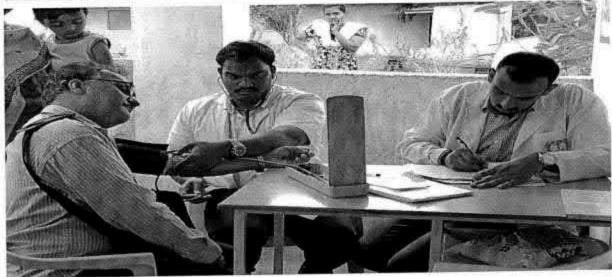

# NATIONAL SERVICE SCHEME

| TITLE                           | PHYSIOTHERAPY CAMP       |
|---------------------------------|--------------------------|
| ORGANIZER                       | FACULTY OF PHYSIOTHERAPY |
| COLLABORATING AGENCY            | RURAL HEALTH CENTRE      |
| DATE AND YEAR                   | 05-05-2016               |
| NUMBER OF STUDENTS PARTICIPATED | 150                      |
| WRITE UP                        | ATTACHED                 |
| PHOTOS                          | ATTACHED                 |

# Report on Physiotherapy Camp; Held on 05-05-2016

The PHYSIOTHERAPY CAMP was organized by Faculty of Physiotherapy
From the Dr MGR educational & research institute, NSS Officers coordinated the camp with the faculty staff.

We have organized a one day, free Physiotherapy, evaluation and treatment camp at Rural health center. Nazarethpet, Chennai on 05/05/2016. The general public have greatly participated and utilized the FREE Physiotherapy services. A team of our internees were accompanied by our faculty members. Dr.S.Sudhakar & Dr.K. Ramanathan to the camp. Interns gained hands on experience in handling different conditions.