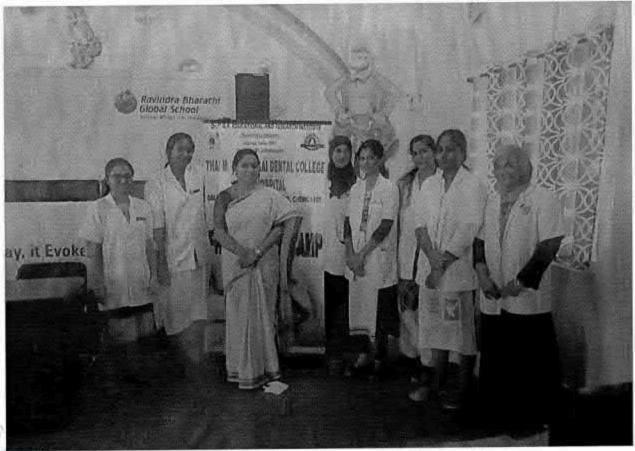

## 38. Dental screening camp

PROGRAMME CO-ORDINATOR National Service Scheme

Dr. M.G.R.
Educational and Research institute
(Desired to be Unsecrets) Maduravoyal, Chamai-35,

C-B. Palanelu

PEGISTRAR

REGISTRAR