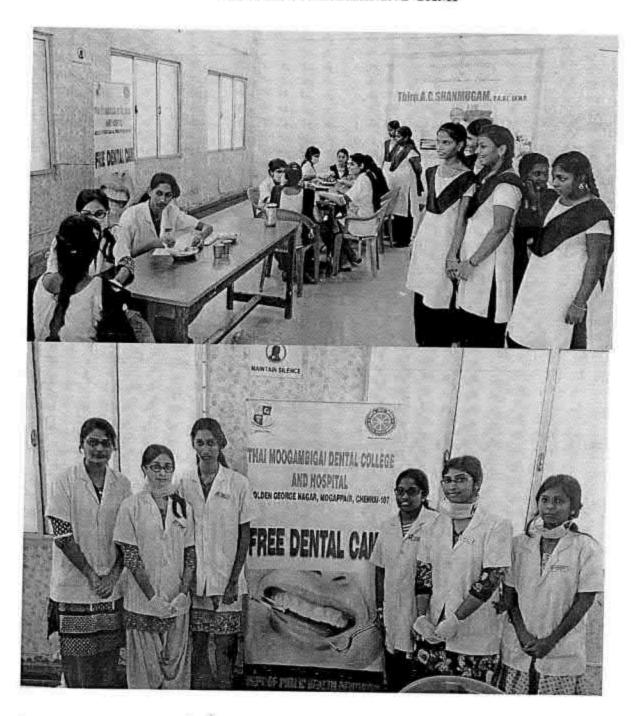

## 38. Dental screening camp

PROGRAMME CO-ORDINATOR National Service Scheme

Dr. M.G.R.
Educational and Research institute
(Desired to be Unsecrets) Maduravoyal, Chamai-35,

C-B. Palanelu

PEGISTRAR

REGISTRAR