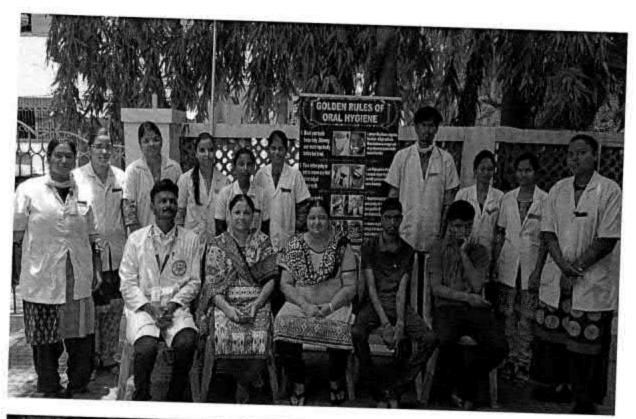

## 38. Dental screening camp

PROGRAMME CO-ORDINATOR National Service Scheme

Dr. M.G.R.
Educational and Research institute
(Desired to be Unsecrets) Maduravoyal, Chamai-35,

C-B. Palanelu

PEGISTRAR

REGISTRAR