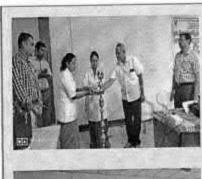

# NATIONAL SERVICE SCHEME

| TITLE                           | PHYSIOTHERAPY CAMP       |
|---------------------------------|--------------------------|
| ORGANIZER                       | FACULTY OF PHYSIOTHERAPY |
| COLLABORATING AGENCY            | RURAL HEALTH CENTRE      |
| DATE AND YEAR                   | 05-05-2016               |
| NUMBER OF STUDENTS PARTICIPATED | 150                      |
| WRITE UP                        | ATTACHED                 |
| PHOTOS                          | ATTACHED                 |

# Report on Physiotherapy Camp; Held on 05-05-2016

The PHYSIOTHERAPY CAMP was organized by Faculty of Physiotherapy
From the Dr MGR educational & research institute, NSS Officers coordinated the camp with the faculty staff.

We have organized a one day, free Physiotherapy, evaluation and treatment camp at Rural health center. Nazarethpet, Chennai on 05/05/2016. The general public have greatly participated and utilized the FREE Physiotherapy services. A team of our internees were accompanied by our faculty members. Dr.S.Sudhakar & Dr.K. Ramanathan to the camp. Interns gained hands on experience in handling different conditions.