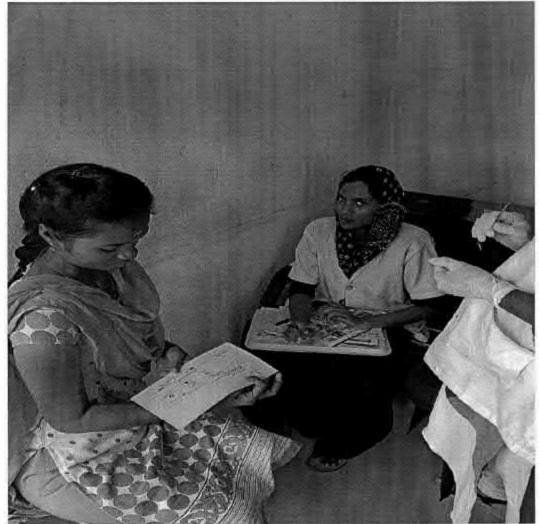

#### 6 O Dental screening camp- TMDCH – Dept. Of Public health dentistry- Blossom kids preschool, Virugambakkam

PROGRAMME CO-ORDINATOR
National Service Scheme
Dr. M.G.R.
Educational and Research Institute