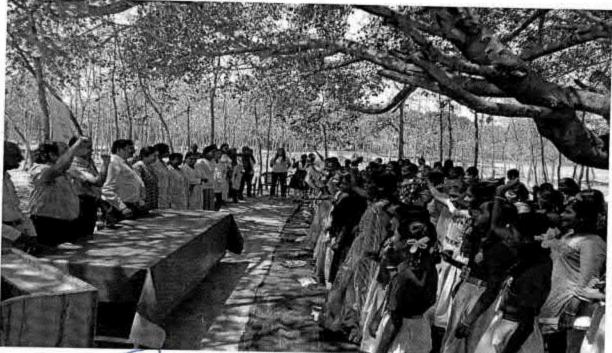

## 5.COMMUNITY AWARENESS PROGRAMME TO OBSERVE WORLD KIDNEY DAY

PROGRAMMY COMPOINATOR
National Service Scheme
Dr. M.G.R.
Educational and Research Institute
(Deemed to be University)
Maduravoyal, Chennal-95.