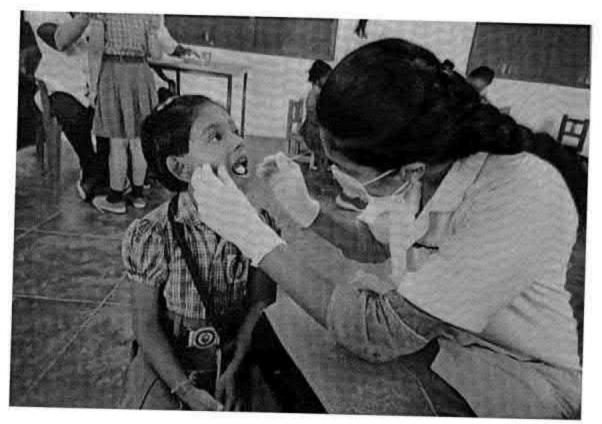

#### 6 O Dental screening camp- TMDCH – Dept. Of Public health dentistry- Blossom kids preschool, Virugambakkam

PROGRAMME CO-ORDINATOR
National Service Scheme
Dr. M.G.R.
Educational and Research Institute