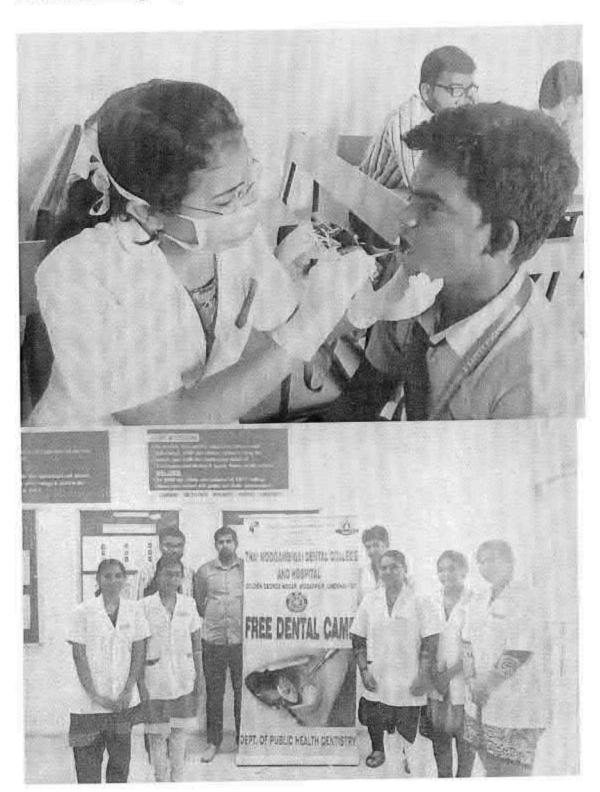

## 38. Dental screening camp

PROGRAMME CO-ORDINATOR National Service Scheme

Dr. M.G.R.
Educational and Research institute
(Desired to be Unsecrets) Maduravoyal, Chamai-35,

C-B. Palanelu

PEGISTRAR

REGISTRAR