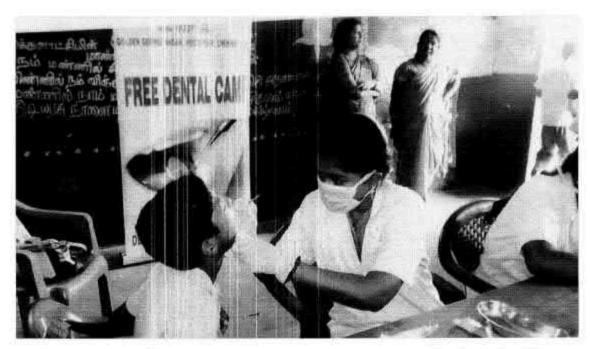

## 38. Dental screening camp

PROGRAMME CO-ORDINATOR National Service Scheme

Dr. M.G.R.
Educational and Research institute
(Desired to be Unsecrets) Maduravoyal, Chamai-35,

C-B. Palanelu

PEGISTRAR

REGISTRAR

## Dr. M.G.R. EDUCATIONAL AND RESEARCH INSTITUTE DEEMED TO BE UNIVERSITY

University with Graded Autonomy Status

(An ISO 21001 : 2018 Certified Institution)
Periyar E.V.R. High Road, Maduravoyal, Chemai-95, Tamilnadu, India.

#### 6 O Dental screening camp- TMDCH – Dept. Of Public health dentistry- Blossom kids preschool, Virugambakkam

PROGRAMME CO-ORDINATOR
National Service Scheme
Dr. M.G.R.
Educational and Research Institute