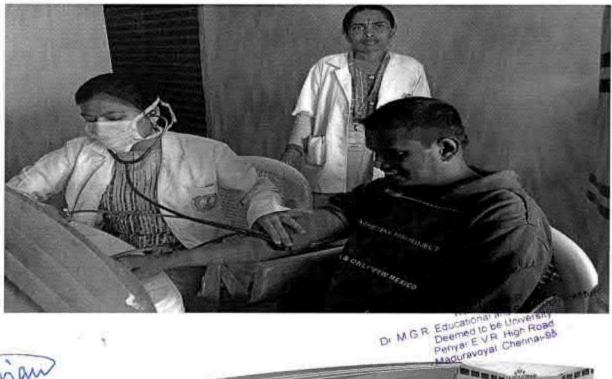

# NATIONAL SERVICE SCHEME

| TITLE                           | PHYSIOTHERAPY CAMP       |
|---------------------------------|--------------------------|
| ORGANIZER                       | FACULTY OF PHYSIOTHERAPY |
| COLLABORATING AGENCY            | RURAL HEALTH CENTRE      |
| DATE AND YEAR                   | 05-05-2016               |
| NUMBER OF STUDENTS PARTICIPATED | 150                      |
| WRITE UP                        | ATTACHED                 |
| PHOTOS                          | ATTACHED                 |

# Report on Physiotherapy Camp; Held on 05-05-2016

The PHYSIOTHERAPY CAMP was organized by Faculty of Physiotherapy
From the Dr MGR educational & research institute, NSS Officers coordinated the camp with the faculty staff.

We have organized a one day, free Physiotherapy, evaluation and treatment camp at Rural health center. Nazarethpet, Chennai on 05/05/2016. The general public have greatly participated and utilized the FREE Physiotherapy services. A team of our internees were accompanied by our faculty members. Dr.S.Sudhakar & Dr.K. Ramanathan to the camp. Interns gained hands on experience in handling different conditions.