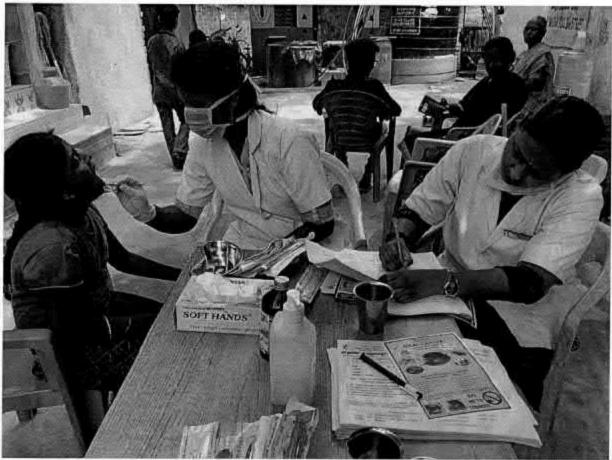

## 38. Dental screening camp

PROGRAMME CO-ORDINATOR National Service Scheme

Dr. M.G.R.
Educational and Research institute
(Desired to be Unsecrets) Maduravoyal, Chamai-35,

C-B. Palanelu

PEGISTRAR

REGISTRAR