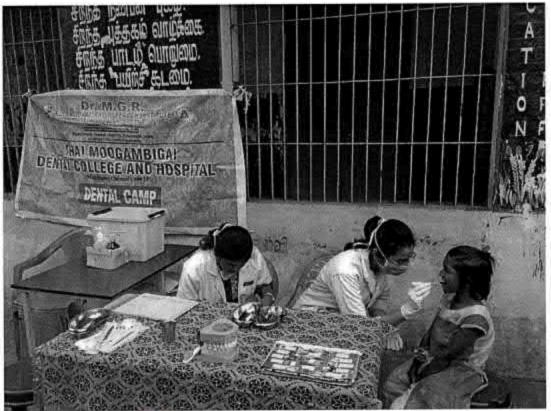

## 38. Dental screening camp

PROGRAMME CO-ORDINATOR National Service Scheme

Dr. M.G.R.
Educational and Research institute
(Desired to be Unsecrets) Maduravoyal, Chamai-35,

C-B. Palanelu

PEGISTRAR

REGISTRAR