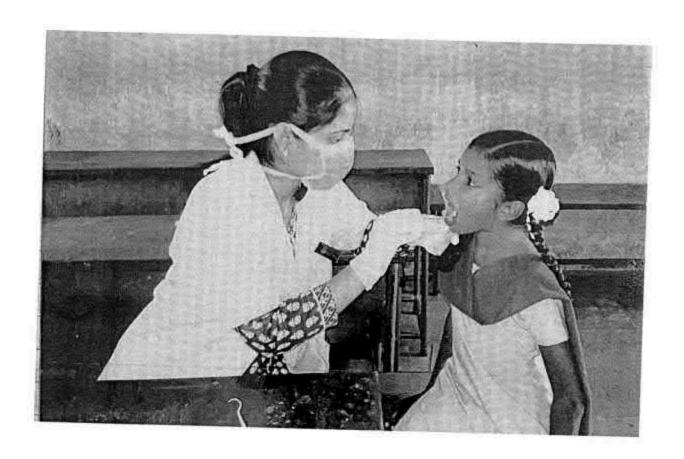

#### 6 O Dental screening camp- TMDCH – Dept. Of Public health dentistry- Blossom kids preschool, Virugambakkam

PROGRAMME CO-ORDINATOR
National Service Scheme
Dr. M.G.R.
Educational and Research Institute