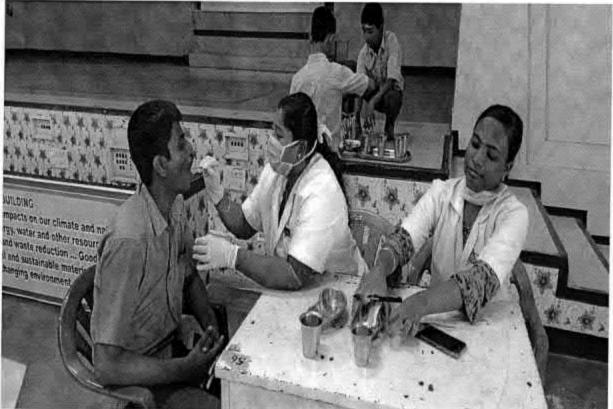

## 38. Dental screening camp

PROGRAMME CO-ORDINATOR National Service Scheme

Dr. M.G.R.
Educational and Research institute
(Desired to be Unsecrets) Maduravoyal, Chamai-35,

C-B. Palanelu

PEGISTRAR

REGISTRAR