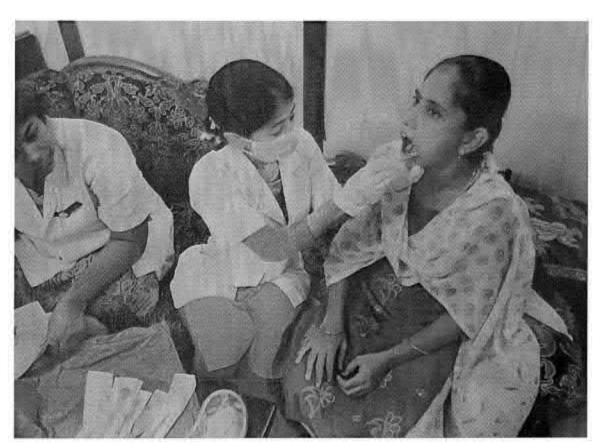

#### 62.DENTAL SCREENING CAMP - TMDCH/ FATHER AGNELS NURSERY AND PRIMARY SCHOOL, MADURAVOYAL

C. B. Prlanete

REGISTRAR

Dr M G R Educational and Research Inshibity
Deemed to be University
Penyar E V R High Road
Maduravoyal Channal-95