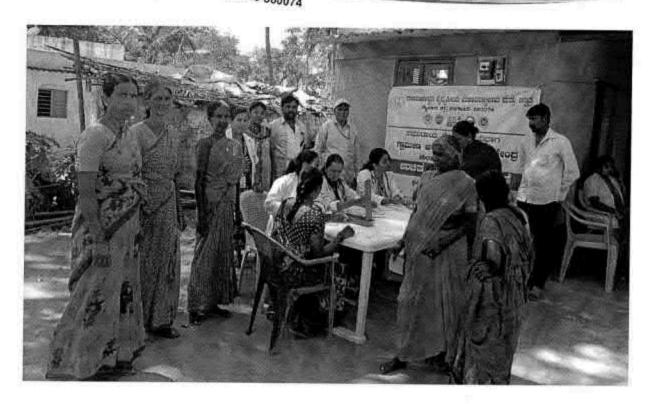

## 5.COMMUNITY AWARENESS PROGRAMME TO OBSERVE WORLD KIDNEY DAY

PROGRAMMY COMPOINATOR
National Service Scheme
Dr. M.G.R.
Educational and Research Institute
(Deemed to be University)
Maduravoyal, Chennal-95.

C-B. Palanevelu REGISTRAR

Deemad to be University
Penyar E.VR. High Road
Maduravoyal Chennai-95