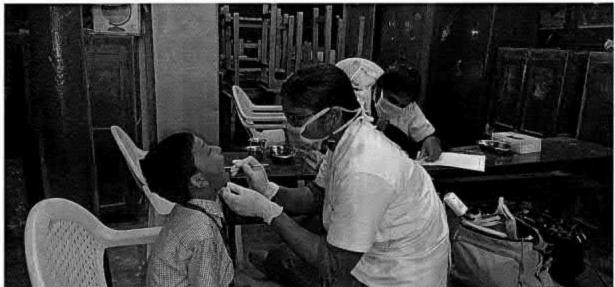

#### 6 O Dental screening camp- TMDCH – Dept. Of Public health dentistry- Blossom kids preschool, Virugambakkam

PROGRAMME CO-ORDINATOR
National Service Scheme
Dr. M.G.R.
Educational and Research Institute