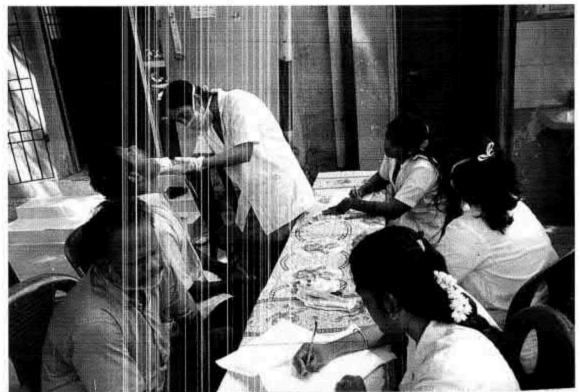

## 38. Dental screening camp

PROGRAMME CO-ORDINATOR National Service Scheme

Dr. M.G.R.
Educational and Research institute
(Desired to be Unsecrets) Maduravoyal, Chamai-35,

C-B. Palanelu

PEGISTRAR

REGISTRAR