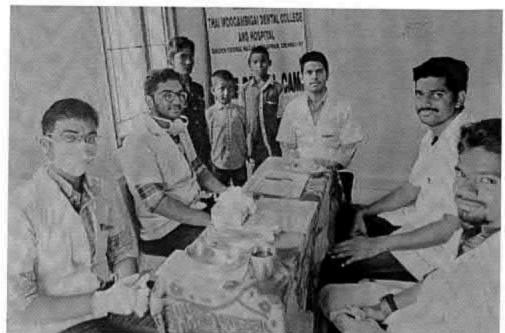

#### 62.DENTAL SCREENING CAMP - TMDCH/ FATHER AGNELS NURSERY AND PRIMARY SCHOOL, MADURAVOYAL

C. B. Prlanete

REGISTRAR

Dr M G R Educational and Research Inshibity
Deemed to be University
Penyar E V R High Road
Maduravoyal Channal-95