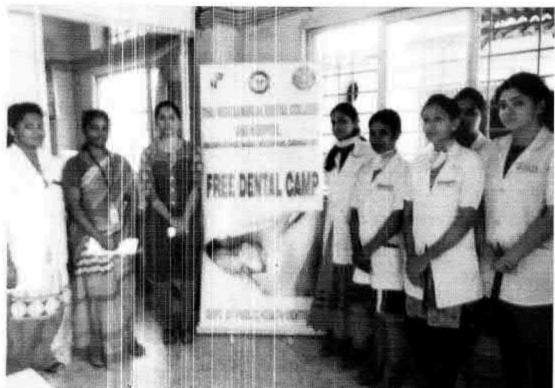

## 38. Dental screening camp

PROGRAMME CO-ORDINATOR National Service Scheme

Dr. M.G.R.
Educational and Research institute
(Desired to be Unsecrets) Maduravoyal, Chamai-35,

C-B. Palanelu

PEGISTRAR

REGISTRAR

#### 6 O Dental screening camp- TMDCH – Dept. Of Public health dentistry- Blossom kids preschool, Virugambakkam

PROGRAMME CO-ORDINATOR
National Service Scheme
Dr. M.G.R.
Educational and Research Institute