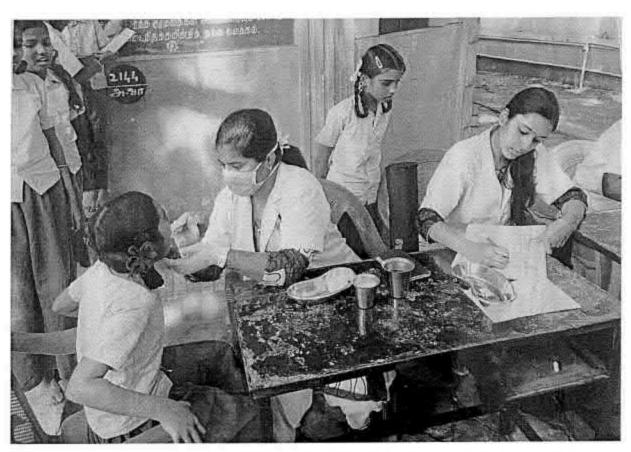

## 38. Dental screening camp

PROGRAMME CO-ORDINATOR National Service Scheme

Dr. M.G.R.
Educational and Research institute
(Desired to be Unsecrets) Maduravoyal, Chamai-35,

C-B. Palanelu

PEGISTRAR

REGISTRAR