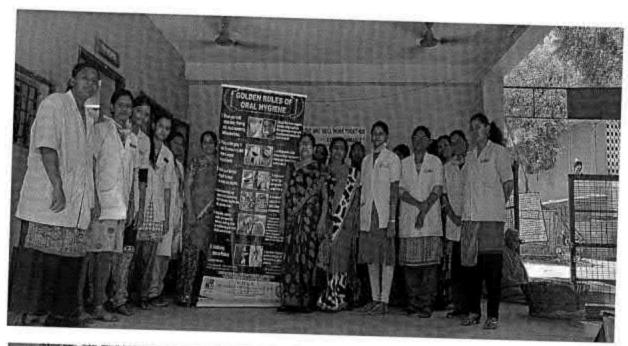

## 38. Dental screening camp

PROGRAMME CO-ORDINATOR National Service Scheme

Dr. M.G.R.
Educational and Research institute
(Desired to be Unsecrets) Maduravoyal, Chamai-35,

C-B. Palanelu

PEGISTRAR

REGISTRAR