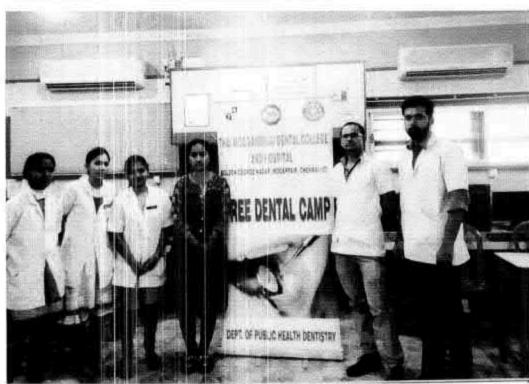

## 38. Dental screening camp

PROGRAMME CO-ORDINATOR National Service Scheme

Dr. M.G.R.
Educational and Research institute
(Desired to be Unsecrets) Maduravoyal, Chamai-35,

C-B. Palanelu

PEGISTRAR

REGISTRAR

## Dr. M.G.R. EDUCATIONAL AND RESEARCH INSTITUTE DEEMED TO BE UNIVERSITY

University with Graded Autonomy Status

(An ISO 21001 : 2018 Certified Institution)
Periyar E.V.R. High Road, Maduravoyal, Chemai-95, Tamilnadu, India.

#### 6 O Dental screening camp- TMDCH – Dept. Of Public health dentistry- Blossom kids preschool, Virugambakkam

PROGRAMME CO-ORDINATOR
National Service Scheme
Dr. M.G.R.
Educational and Research Institute