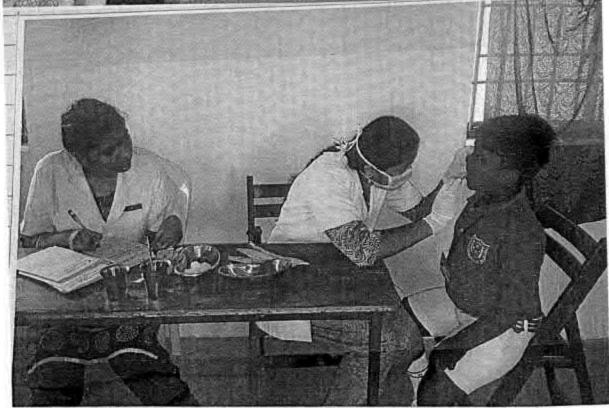

## 38. Dental screening camp

PROGRAMME CO-ORDINATOR National Service Scheme

Dr. M.G.R.
Educational and Research institute
(Desired to be Unsecrets) Maduravoyal, Chamai-35,

C-B. Palanelu

PEGISTRAR

REGISTRAR