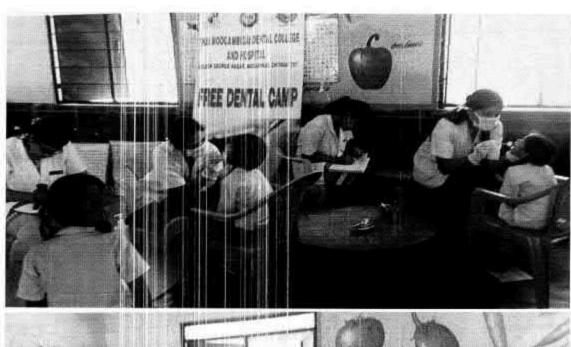

## 38. Dental screening camp

PROGRAMME CO-ORDINATOR National Service Scheme

Dr. M.G.R.
Educational and Research institute
(Desired to be Unsecrets) Maduravoyal, Chamai-35,

C-B. Palanelu

PEGISTRAR

REGISTRAR