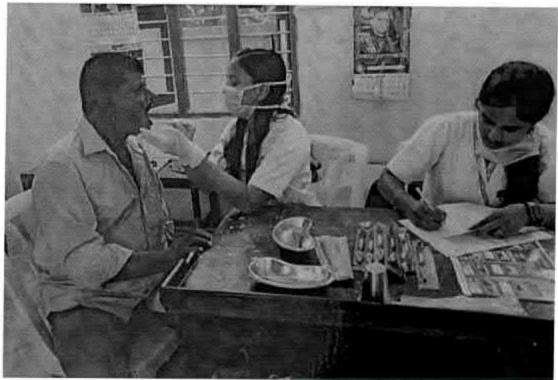

## 38. Dental screening camp

PROGRAMME CO-ORDINATOR National Service Scheme

Dr. M.G.R.
Educational and Research institute
(Desired to be Unsecrets) Maduravoyal, Chamai-35,

C-B. Palanelu

PEGISTRAR

REGISTRAR