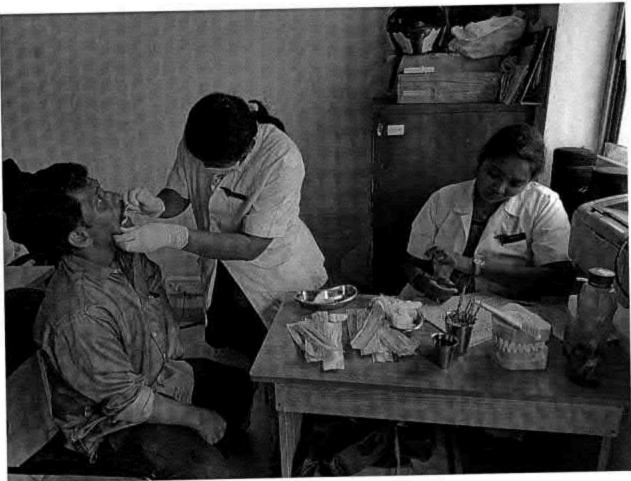

#### 62.DENTAL SCREENING CAMP - TMDCH/ FATHER AGNELS NURSERY AND PRIMARY SCHOOL, MADURAVOYAL

C. B. Prlanete

REGISTRAR

Dr M G R Educational and Research Inshibity
Deemed to be University
Penyar E V R High Road
Maduravoyal Channal-95