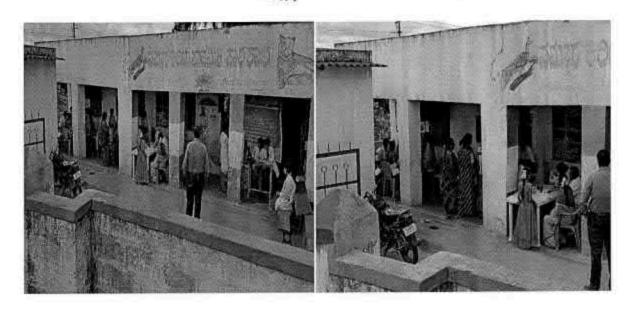

# NATIONAL SERVICE SCHEME

| TITLE                           | PHYSIOTHERAPY CAMP       |
|---------------------------------|--------------------------|
| ORGANIZER                       | FACULTY OF PHYSIOTHERAPY |
| COLLABORATING AGENCY            | RURAL HEALTH CENTRE      |
| DATE AND YEAR                   | 05-05-2016               |
| NUMBER OF STUDENTS PARTICIPATED | 150                      |
| WRITE UP                        | ATTACHED                 |
| PHOTOS                          | ATTACHED                 |

# Report on Physiotherapy Camp; Held on 05-05-2016

The PHYSIOTHERAPY CAMP was organized by Faculty of Physiotherapy
From the Dr MGR educational & research institute, NSS Officers coordinated the camp with the faculty staff.

We have organized a one day, free Physiotherapy, evaluation and treatment camp at Rural health center. Nazarethpet, Chennai on 05/05/2016. The general public have greatly participated and utilized the FREE Physiotherapy services. A team of our internees were accompanied by our faculty members. Dr.S.Sudhakar & Dr.K. Ramanathan to the camp. Interns gained hands on experience in handling different conditions.