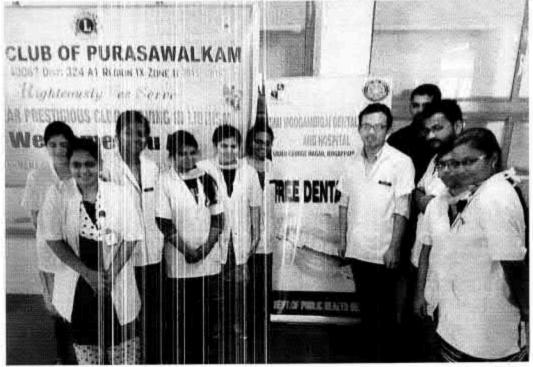

#### 64.PUBLIC HEALTH AWARENESS AND DENTAL SCREENING CAMP - TMDCH/ SHABNAM, KODAMBAKKAM

C. B. Parlaus

REGISTRAR
REGISTRAR
REGISTRAR
BY MGR Educational and Research Institute
Deemed to be University
Deemed to be University
Perival EVR High Road
Perival EVR High Road
Maduravoyal Chemia-95