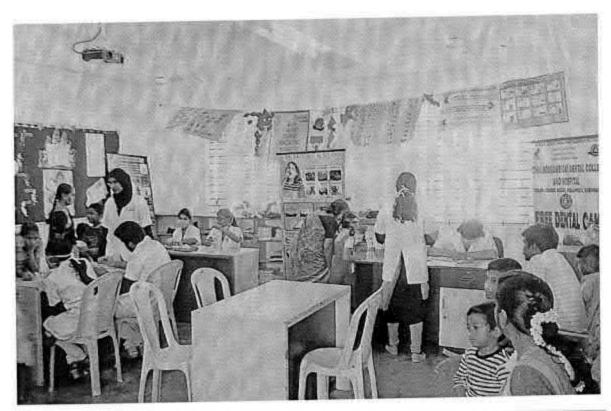

## 38. Dental screening camp

PROGRAMME CO-ORDINATOR National Service Scheme

Dr. M.G.R.
Educational and Research institute
(Desired to be Unsecrets) Maduravoyal, Chamai-35,

C-B. Palanelu

PEGISTRAR

REGISTRAR