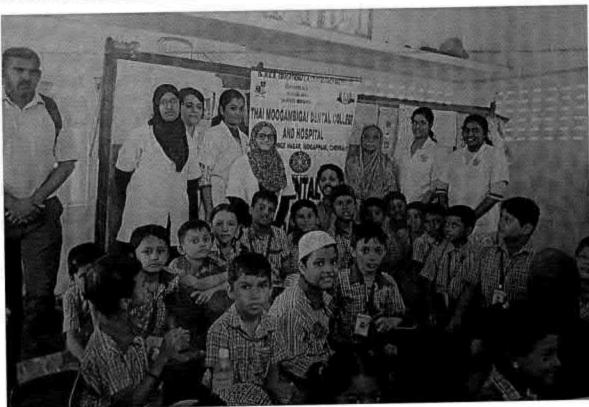

## 38. Dental screening camp

PROGRAMME CO-ORDINATOR National Service Scheme

Dr. M.G.R.
Educational and Research institute
(Desired to be Unsecrets) Maduravoyal, Chamai-35,

C-B. Palanelu

PEGISTRAR

REGISTRAR