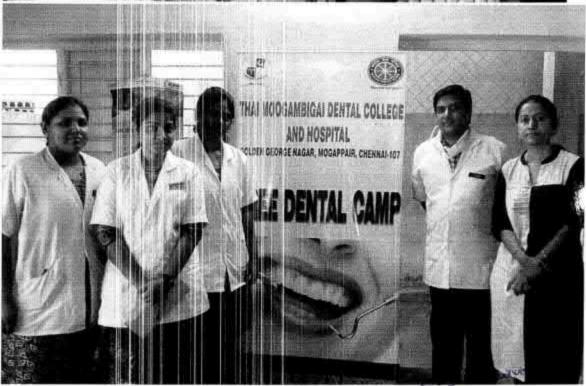

## 38. Dental screening camp

PROGRAMME CO-ORDINATOR National Service Scheme

Dr. M.G.R.
Educational and Research institute
(Desired to be Unsecrets) Maduravoyal, Chamai-35,

C-B. Palanelu

PEGISTRAR

REGISTRAR