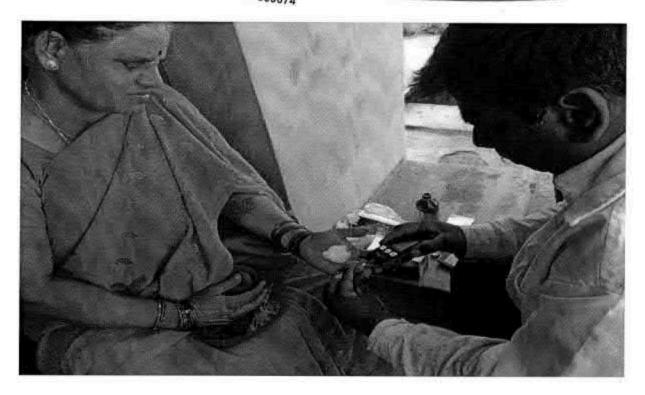

# NATIONAL SERVICE SCHEME

| TITLE                           | PHYSIOTHERAPY CAMP       |
|---------------------------------|--------------------------|
| ORGANIZER                       | FACULTY OF PHYSIOTHERAPY |
| COLLABORATING AGENCY            | RURAL HEALTH CENTRE      |
| DATE AND YEAR                   | 05-05-2016               |
| NUMBER OF STUDENTS PARTICIPATED | 150                      |
| WRITE UP                        | ATTACHED                 |
| PHOTOS                          | ATTACHED                 |

# Report on Physiotherapy Camp; Held on 05-05-2016

The PHYSIOTHERAPY CAMP was organized by Faculty of Physiotherapy
From the Dr MGR educational & research institute, NSS Officers coordinated the camp with the faculty staff.

We have organized a one day, free Physiotherapy, evaluation and treatment camp at Rural health center. Nazarethpet, Chennai on 05/05/2016. The general public have greatly participated and utilized the FREE Physiotherapy services. A team of our internees were accompanied by our faculty members. Dr.S.Sudhakar & Dr.K. Ramanathan to the camp. Interns gained hands on experience in handling different conditions.