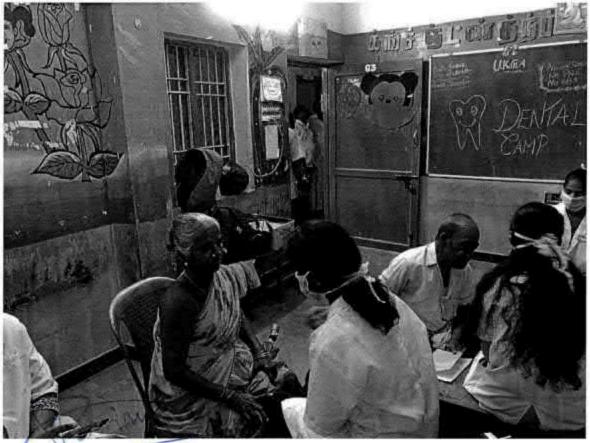

#### 62.DENTAL SCREENING CAMP - TMDCH/ FATHER AGNELS NURSERY AND PRIMARY SCHOOL, MADURAVOYAL

C. B. Prlanete

REGISTRAR

Dr M G R Educational and Research Inshibity
Deemed to be University
Penyar E V R High Road
Maduravoyal Channal-95