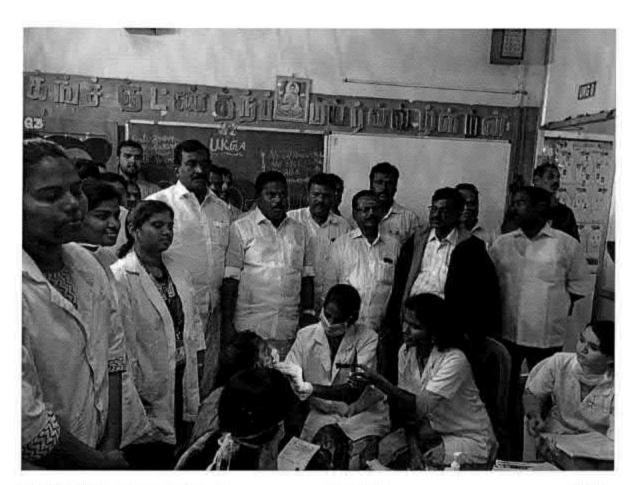

#### 6 O Dental screening camp- TMDCH – Dept. Of Public health dentistry- Blossom kids preschool, Virugambakkam

PROGRAMME CO-ORDINATOR
National Service Scheme
Dr. M.G.R.
Educational and Research Institute

(Deemed to be University.

REGISTRAR

By MGR Educational and Research Institute
Deemed to be University
Pertyal EVR High Road
Maduravoyal Channal-95

61.