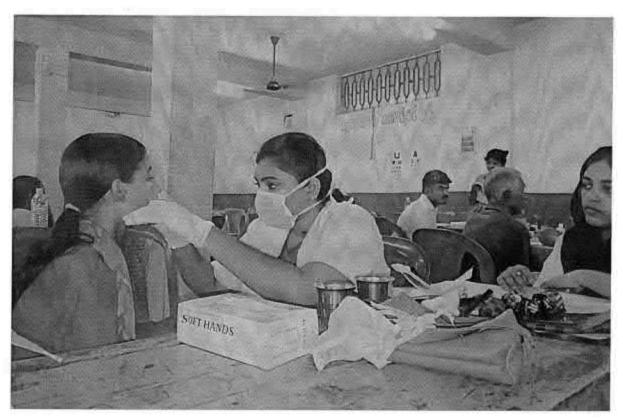

## 38. Dental screening camp

PROGRAMME CO-ORDINATOR National Service Scheme

Dr. M.G.R.
Educational and Research institute
(Desired to be Unsecrets) Maduravoyal, Chamai-35,

C-B. Palanelu

PEGISTRAR

REGISTRAR