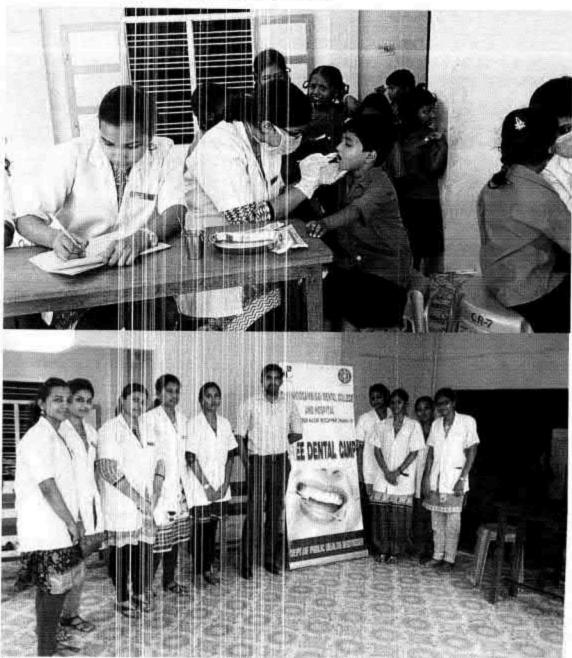

## 38. Dental screening camp

PROGRAMME CO-ORDINATOR National Service Scheme

Dr. M.G.R.
Educational and Research institute
(Desired to be Unsecrets) Maduravoyal, Chamai-35,

C-B. Palanelu

PEGISTRAR

REGISTRAR

REGISTRAR

Research Institute

Deemed to be University

Deemed to be University

Deemed to be University

Deemed to be University

Maduravoyal Channal-95

Maduravoyal Channal-95

PROGRAMME CO-ORDINATOR National Service Scheme DE M.G.R. Educational and Research Institute

(Déames) la pa Chivernabili Maduravoyal, Cherenal-35. C. B. Palametu

PEGISTRAR

REGISTRAR

REGISTRAR

OF M GR Educational and Research Intitlution

Deemed to be University

Deemed to be University

Deemed to be University

Partyal E V R High Road

Partyal E V R Chemars

Meduravoyal Chemars

PROGRAMME CO-ORDINATOR National Service Scheme Dr. M.G.R.

Educational and Research Institute (Deemed to be University) Maduravoyal, Clistinal-95. C. B. Paleunely