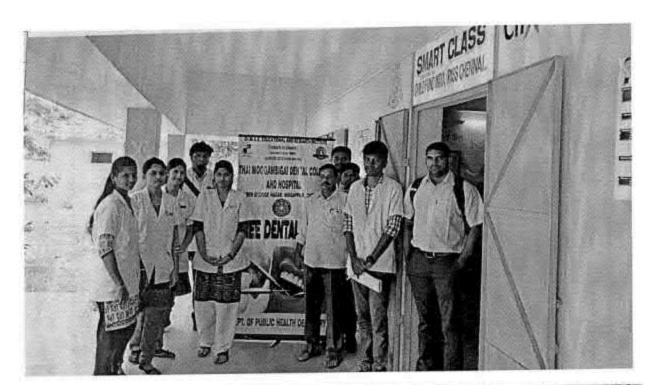

## 65.DENTAL SCREENING CAMP- TMDCH – DEPT. OF PUBLIC HEALTH DENTISTRY- GOD'S OLD AGE HOME

Dental Screening Camp- TMDCH - Dept. Of Public health dentistry- God's Old Age Home

Toman

PROGRAMME CO-ORDINATOR
National Service Scheme
Dr. M.G.R.
Educational and Research Institute
(Deemed to be University)

Maduravoyal, Chennai-95.

C.B. Palamelu

REGISTRAR

Dr M G R Educational and Research Institute
Deemed to be University
Perivar E V R High Road
Maduravoyal Chernal-95