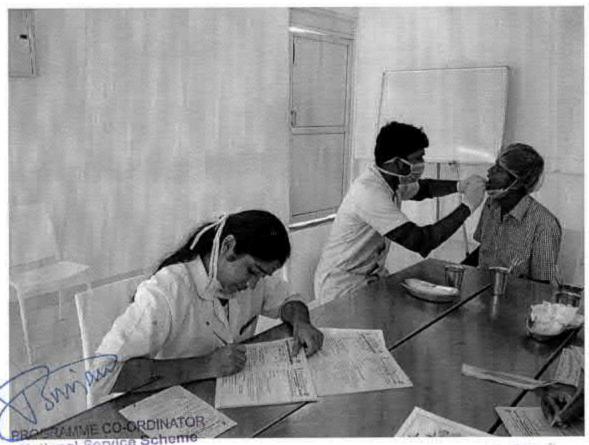

## 38. Dental screening camp

PROGRAMME CO-ORDINATOR National Service Scheme

Dr. M.G.R.
Educational and Research institute
(Desired to be Unsecrets) Maduravoyal, Chamai-35,

C-B. Palanelu

PEGISTRAR

REGISTRAR