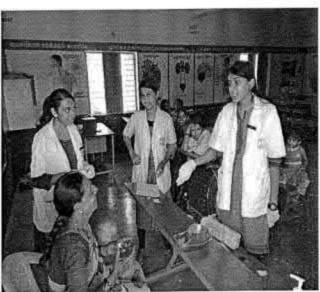

#### 64.PUBLIC HEALTH AWARENESS AND DENTAL SCREENING CAMP - TMDCH/ SHABNAM, KODAMBAKKAM

C. B. Parlaus

REGISTRAR
REGISTRAR
REGISTRAR
BY MGR Educational and Research Institute
Deemed to be University
Deemed to be University
Perival EVR High Road
Perival EVR High Road
Maduravoyal Chemia-95

Sman

PROGRAMME CO-ORDINATOR National Service Scheme Educational and Research Institute Dr. M.G.R. (Ocomed to be University)
Madurayoyal, Chennal-95.