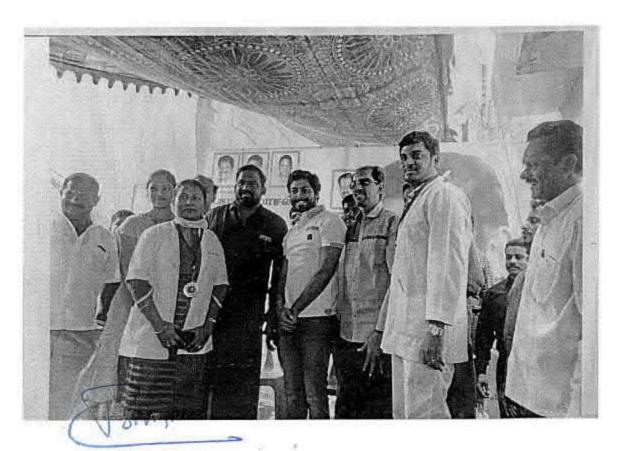

## 38. Dental screening camp

PROGRAMME CO-ORDINATOR National Service Scheme

Dr. M.G.R.
Educational and Research institute
(Desired to be Unsecrets) Maduravoyal, Chamai-35,

C-B. Palanelu

PEGISTRAR

REGISTRAR