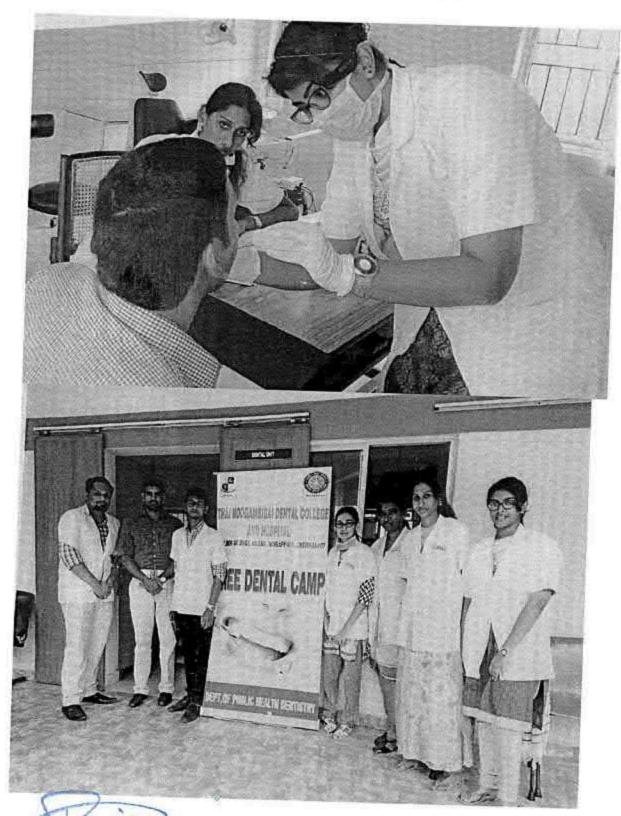

## 38. Dental screening camp

PROGRAMME CO-ORDINATOR National Service Scheme

Dr. M.G.R.
Educational and Research institute
(Desired to be Unsecrets) Maduravoyal, Chamai-35,

C-B. Palanelu

PEGISTRAR

REGISTRAR