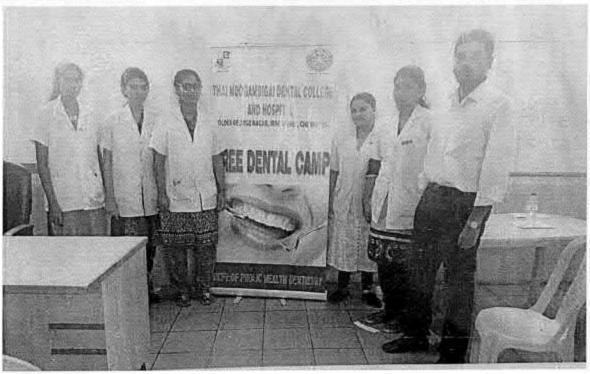

#### 6 O Dental screening camp- TMDCH – Dept. Of Public health dentistry- Blossom kids preschool, Virugambakkam

PROGRAMME CO-ORDINATOR
National Service Scheme
Dr. M.G.R.
Educational and Research Institute

(Deemed to be University.

REGISTRAR

By MGR Educational and Research Institute
Deemed to be University
Pertyal EVR High Road
Maduravoyal Channal-95

61.