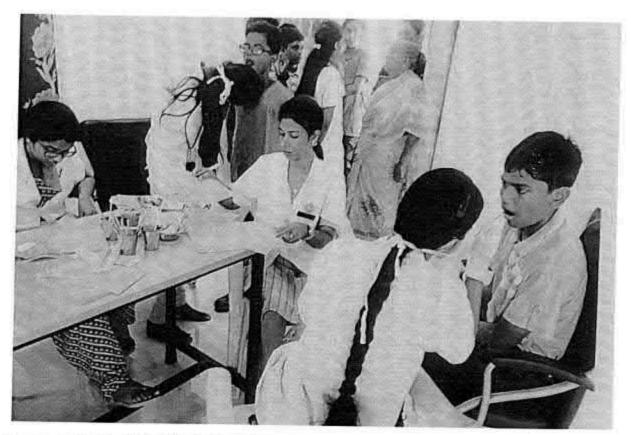

## 38. Dental screening camp

PROGRAMME CO-ORDINATOR National Service Scheme

Dr. M.G.R.
Educational and Research institute
(Desired to be Unsecrets) Maduravoyal, Chamai-35,

C-B. Palanelu

PEGISTRAR

REGISTRAR

#### 6 O Dental screening camp- TMDCH – Dept. Of Public health dentistry- Blossom kids preschool, Virugambakkam

PROGRAMME CO-ORDINATOR
National Service Scheme
Dr. M.G.R.
Educational and Research Institute