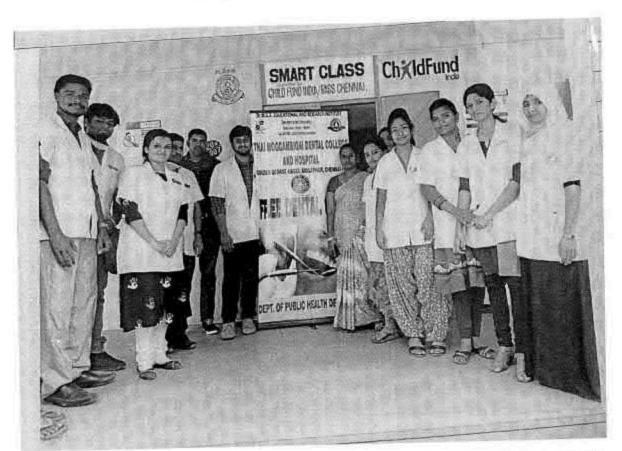

## 65.DENTAL SCREENING CAMP- TMDCH – DEPT. OF PUBLIC HEALTH DENTISTRY- GOD'S OLD AGE HOME

Dental Screening Camp- TMDCH - Dept. Of Public health dentistry- God's Old Age Home

Toman

PROGRAMME CO-ORDINATOR
National Service Scheme
Dr. M.G.R.
Educational and Research Institute
(Deemed to be University)

Maduravoyal, Chennai-95.

C.B. Palamelu

REGISTRAR

Dr M G R Educational and Research Institute
Deemed to be University
Perivar E V R High Road
Maduravoyal Chernal-95