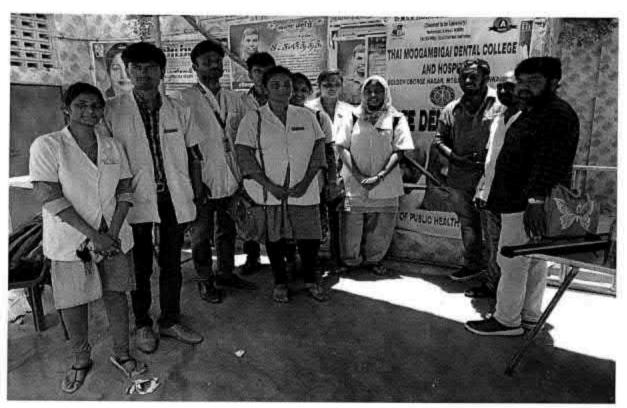

#### 62.DENTAL SCREENING CAMP - TMDCH/ FATHER AGNELS NURSERY AND PRIMARY SCHOOL, MADURAVOYAL

C. B. Prlanete

REGISTRAR

Dr M G R Educational and Research Inshibity
Deemed to be University
Penyar E V R High Road
Maduravoyal Channal-95