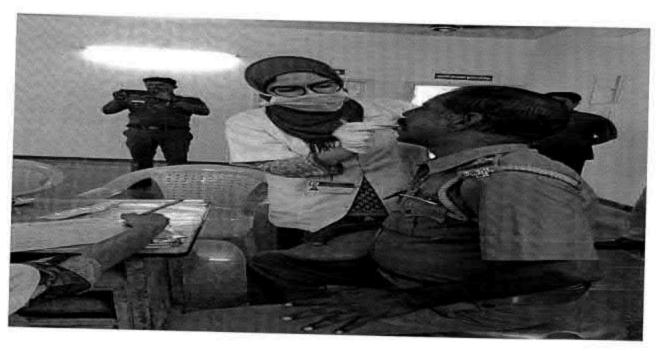

## 65.DENTAL SCREENING CAMP- TMDCH – DEPT. OF PUBLIC HEALTH DENTISTRY- GOD'S OLD AGE HOME

Dental Screening Camp- TMDCH - Dept. Of Public health dentistry- God's Old Age Home

Toman

PROGRAMME CO-ORDINATOR
National Service Scheme
Dr. M.G.R.
Educational and Research Institute
(Deemed to be University)