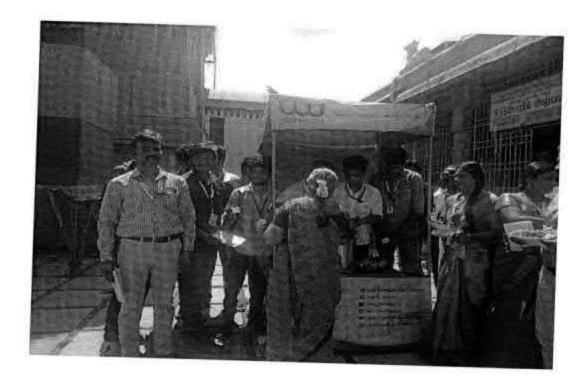

# A.C.S. MEDICAL COLLEGE AND HOSPITAL

Poonamaliee High Road, Velappanchavadi, Chennal - 600 077.

Celebration of

Date: 21" June 2016, Time: 11.00 a.m. Venue: College Lobby

Chief Guest : Thiru. A. RAVIKUMAR, M.B.A. (The Honorable Secretary)