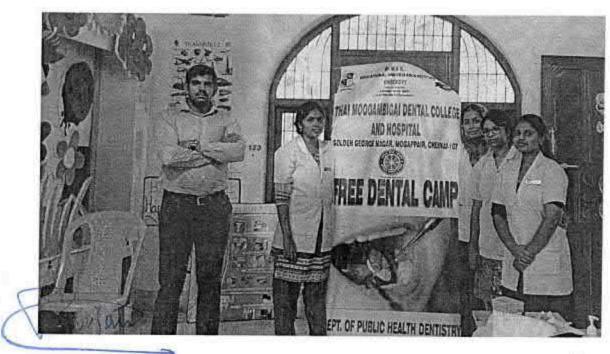

## 38. Dental screening camp

PROGRAMME CO-ORDINATOR National Service Scheme

Dr. M.G.R.
Educational and Research institute
(Desired to be Unsecrets) Maduravoyal, Chamai-35,

C-B. Palanelu

PEGISTRAR

REGISTRAR