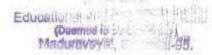

# NATIONAL SERVICE SCHEME

| TITLE                           | PHYSIOTHERAPY CAMP       |
|---------------------------------|--------------------------|
| ORGANIZER                       | FACULTY OF PHYSIOTHERAPY |
| COLLABORATING AGENCY            | RURAL HEALTH CENTRE      |
| DATE AND YEAR                   | 05-05-2016               |
| NUMBER OF STUDENTS PARTICIPATED | 150                      |
| WRITE UP                        | ATTACHED                 |
| PHOTOS                          | ATTACHED                 |

# Report on Physiotherapy Camp; Held on 05-05-2016

The PHYSIOTHERAPY CAMP was organized by Faculty of Physiotherapy
From the Dr MGR educational & research institute, NSS Officers coordinated the camp with the faculty staff.

We have organized a one day, free Physiotherapy, evaluation and treatment camp at Rural health center. Nazarethpet, Chennai on 05/05/2016. The general public have greatly participated and utilized the FREE Physiotherapy services. A team of our internees were accompanied by our faculty members. Dr.S.Sudhakar & Dr.K. Ramanathan to the camp. Interns gained hands on experience in handling different conditions.