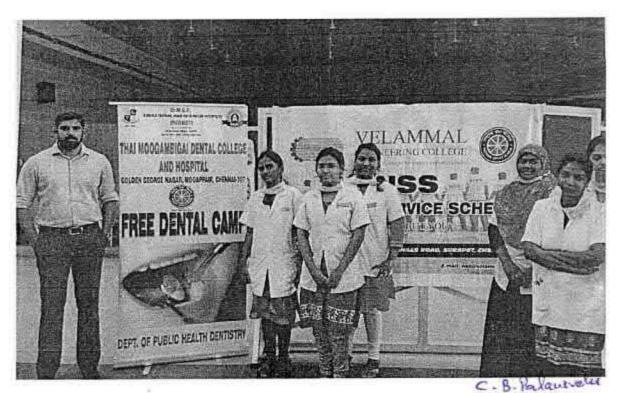

# A.C.S. MEDICAL COLLEGE AND HOSPITAL

Poonamaliee High Road, Velappanchavadi, Chennal - 600 077.

Celebration of

Date: 21" June 2016, Time: 11.00 a.m. Venue: College Lobby

Chief Guest : Thiru. A. RAVIKUMAR, M.B.A. (The Honorable Secretary)