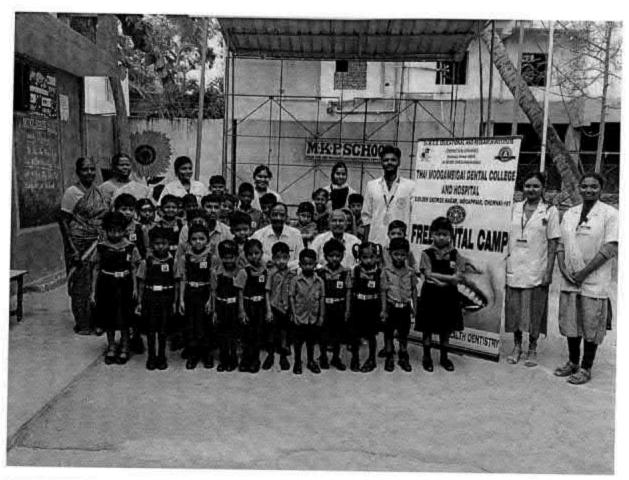

#### 6 O Dental screening camp- TMDCH – Dept. Of Public health dentistry- Blossom kids preschool, Virugambakkam

PROGRAMME CO-ORDINATOR
National Service Scheme
Dr. M.G.R.
Educational and Research Institute