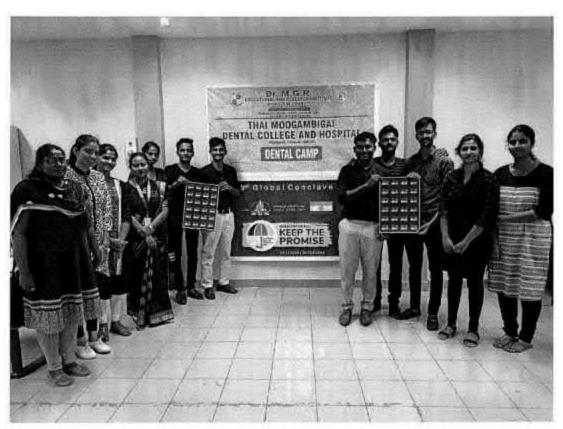

#### 6 O Dental screening camp- TMDCH – Dept. Of Public health dentistry- Blossom kids preschool, Virugambakkam

PROGRAMME CO-ORDINATOR
National Service Scheme
Dr. M.G.R.
Educational and Research Institute