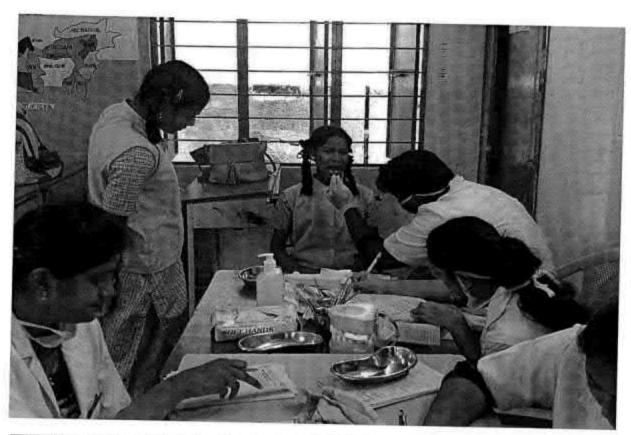

#### 62.DENTAL SCREENING CAMP - TMDCH/ FATHER AGNELS NURSERY AND PRIMARY SCHOOL, MADURAVOYAL

C. B. Prlanete

REGISTRAR

Dr M G R Educational and Research Inshibity
Deemed to be University
Penyar E V R High Road
Maduravoyal Channal-95