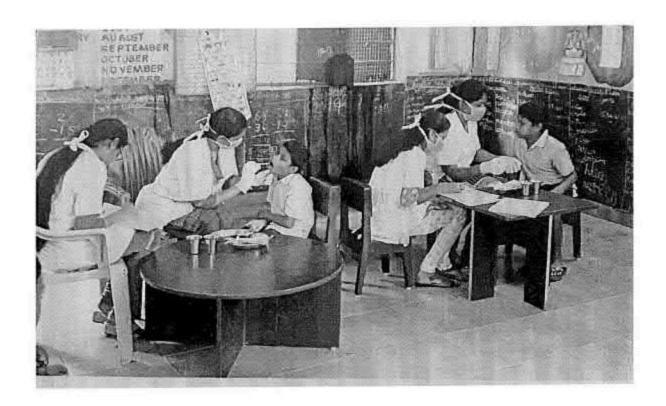

## 65.DENTAL SCREENING CAMP- TMDCH – DEPT. OF PUBLIC HEALTH DENTISTRY- GOD'S OLD AGE HOME

Dental Screening Camp- TMDCH - Dept. Of Public health dentistry- God's Old Age Home

Toman

PROGRAMME CO-ORDINATOR
National Service Scheme
Dr. M.G.R.
Educational and Research Institute
(Deemed to be University)