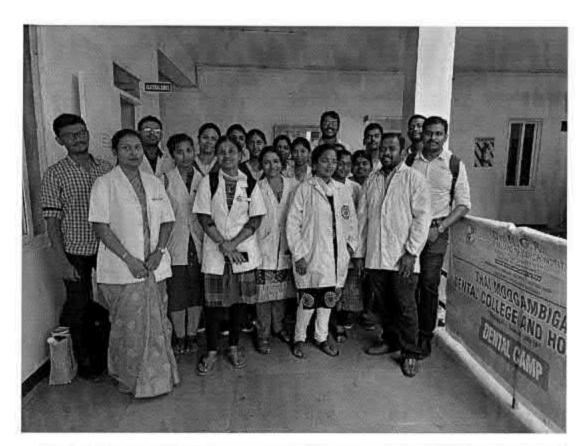

## Dr. M.G.R. EDUCATIONAL AND RESEARCH INSTITUTE DEEMED TO BE UNIVERSITY

University with Graded Autonomy Status

(An ISO 21001 : 2018 Certified Institution)
Periyar E.V.R. High Road, Maduravoyal, Chemai-95, Tamilnadu, India.

#### 6 O Dental screening camp- TMDCH – Dept. Of Public health dentistry- Blossom kids preschool, Virugambakkam

PROGRAMME CO-ORDINATOR
National Service Scheme
Dr. M.G.R.
Educational and Research Institute