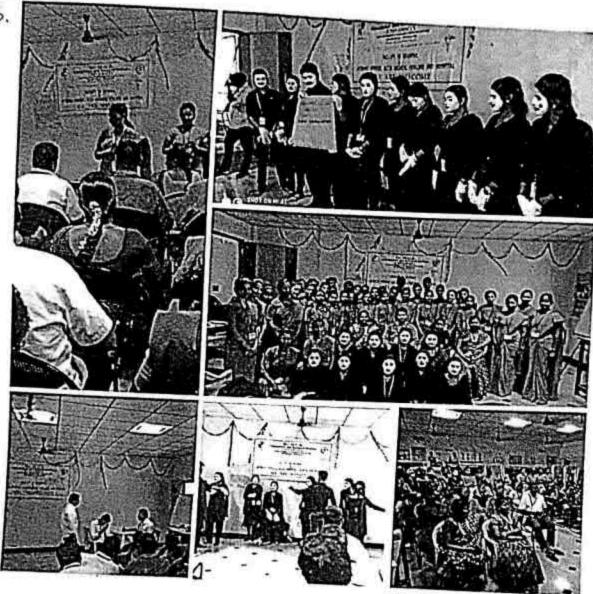

## 5.COMMUNITY AWARENESS PROGRAMME TO OBSERVE WORLD KIDNEY DAY

PROGRAMMY COMPOINATOR
National Service Scheme
Dr. M.G.R.
Educational and Research Institute
(Deemed to be University)
Maduravoyal, Chennal-95.

# 6. COMMUNITY AWARENESS PROGRAMME ON WORLD TUBERCULOSIS DAY

C.B. Ralowelle

PEGISTRAR

REGISTRAR

Dr M G R Educational and Research institute
Deemed to be University
Deemed to be University
Periyar E V R High Road
Meduravoyal Chemia-93
Meduravoyal Chemia-93

# 8.ONE DAY WORKSHOP ON "FIRST AID"