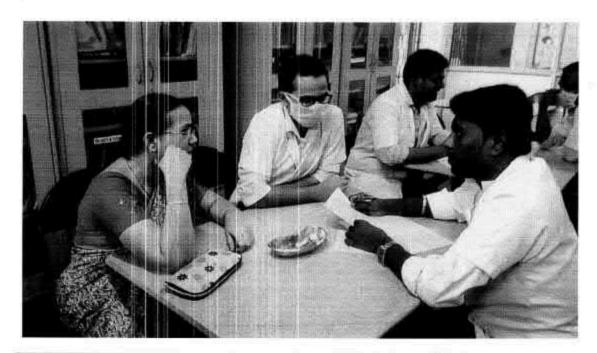

## 65.DENTAL SCREENING CAMP- TMDCH – DEPT. OF PUBLIC HEALTH DENTISTRY- GOD'S OLD AGE HOME

Dental Screening Camp- TMDCH - Dept. Of Public health dentistry- God's Old Age Home

Toman

PROGRAMME CO-ORDINATOR
National Service Scheme
Dr. M.G.R.
Educational and Research Institute
(Deemed to be University)