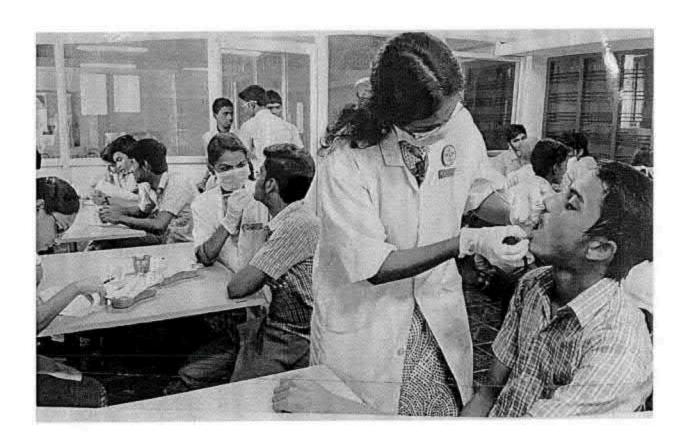

## 38. Dental screening camp

PROGRAMME CO-ORDINATOR National Service Scheme

Dr. M.G.R.
Educational and Research institute
(Desired to be Unsecrets) Maduravoyal, Chamai-35,

C-B. Palanelu

PEGISTRAR

REGISTRAR