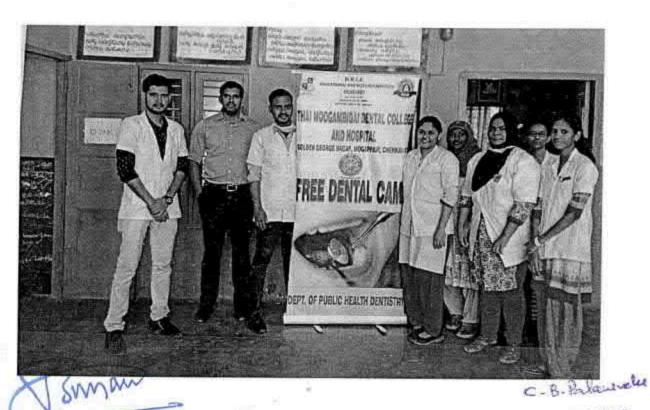

#### 6 O Dental screening camp- TMDCH – Dept. Of Public health dentistry- Blossom kids preschool, Virugambakkam

PROGRAMME CO-ORDINATOR
National Service Scheme
Dr. M.G.R.
Educational and Research Institute