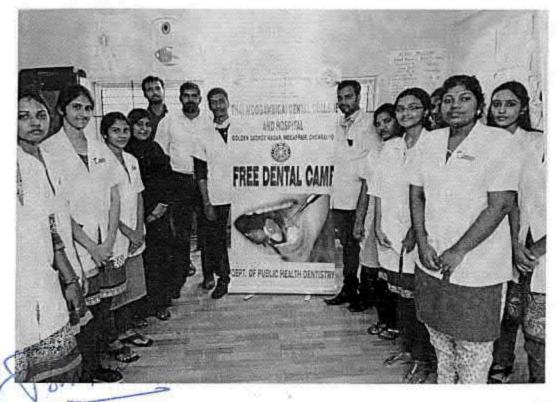

#### 62.DENTAL SCREENING CAMP - TMDCH/ FATHER AGNELS NURSERY AND PRIMARY SCHOOL, MADURAVOYAL

C. B. Prlanete

REGISTRAR

Dr M G R Educational and Research Inshibity
Deemed to be University
Penyar E V R High Road
Maduravoyal Channal-95