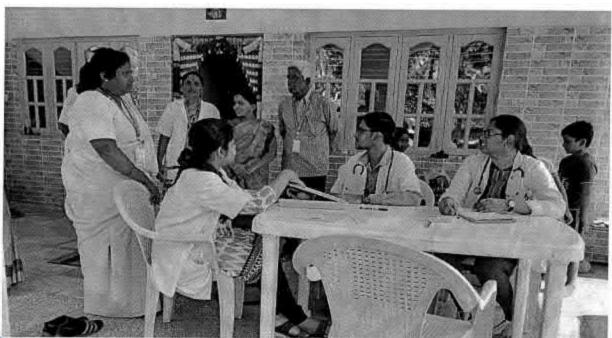

# NATIONAL SERVICE SCHEME

| TITLE                           | PHYSIOTHERAPY CAMP       |
|---------------------------------|--------------------------|
| ORGANIZER                       | FACULTY OF PHYSIOTHERAPY |
| COLLABORATING AGENCY            | RURAL HEALTH CENTRE      |
| DATE AND YEAR                   | 05-05-2016               |
| NUMBER OF STUDENTS PARTICIPATED | 150                      |
| WRITE UP                        | ATTACHED                 |
| PHOTOS                          | ATTACHED                 |

# Report on Physiotherapy Camp; Held on 05-05-2016

The PHYSIOTHERAPY CAMP was organized by Faculty of Physiotherapy
From the Dr MGR educational & research institute, NSS Officers coordinated the camp with the faculty staff.

We have organized a one day, free Physiotherapy, evaluation and treatment camp at Rural health center. Nazarethpet, Chennai on 05/05/2016. The general public have greatly participated and utilized the FREE Physiotherapy services. A team of our internees were accompanied by our faculty members. Dr.S.Sudhakar & Dr.K. Ramanathan to the camp. Interns gained hands on experience in handling different conditions.