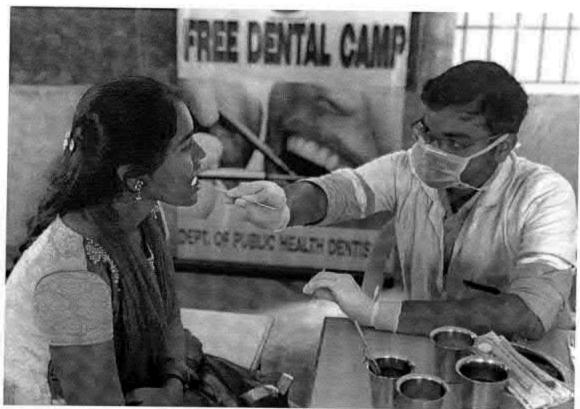

## 38. Dental screening camp

PROGRAMME CO-ORDINATOR National Service Scheme

Dr. M.G.R.
Educational and Research institute
(Desired to be Unsecrets) Maduravoyal, Chamai-35,

C-B. Palanelu

PEGISTRAR

REGISTRAR

#### 6 O Dental screening camp- TMDCH – Dept. Of Public health dentistry- Blossom kids preschool, Virugambakkam

PROGRAMME CO-ORDINATOR
National Service Scheme
Dr. M.G.R.
Educational and Research Institute

## 65.DENTAL SCREENING CAMP- TMDCH – DEPT. OF PUBLIC HEALTH DENTISTRY- GOD'S OLD AGE HOME

Dental Screening Camp- TMDCH - Dept. Of Public health dentistry- God's Old Age Home

Toman

PROGRAMME CO-ORDINATOR
National Service Scheme
Dr. M.G.R.
Educational and Research Institute
(Deemed to be University)