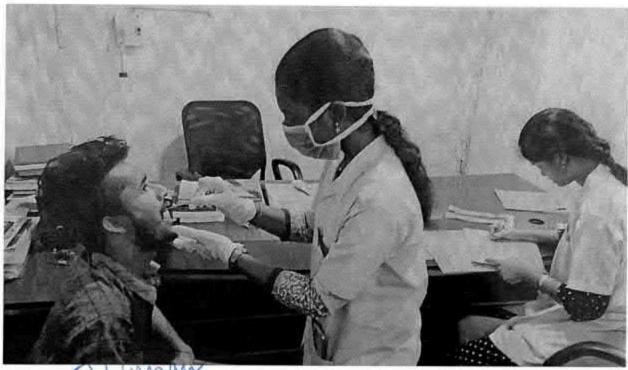

## 38. Dental screening camp

PROGRAMME CO-ORDINATOR National Service Scheme

Dr. M.G.R.
Educational and Research institute
(Desired to be Unsecrets) Maduravoyal, Chamai-35,

C-B. Palanelu

PEGISTRAR

REGISTRAR