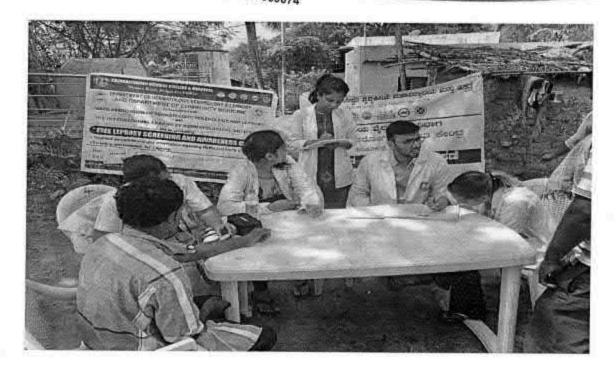

# A.C.S. MEDICAL COLLEGE AND HOSPITAL

Poonamaliee High Road, Velappanchavadi, Chennal - 600 077.

Celebration of

Date: 21" June 2016, Time: 11.00 a.m. Venue: College Lobby

Chief Guest : Thiru. A. RAVIKUMAR, M.B.A. (The Honorable Secretary)

Dr. A. SHAW NAWAZ KHAN (Medical Director)

Mr. R. PARAMASIVAN (Yoga Guru Dr. M.G.R. University)

All are Welcome ... 1

C-B-Palouselu

REGISTRAR Dr M G R Educational and Research Institute Deemed to be University