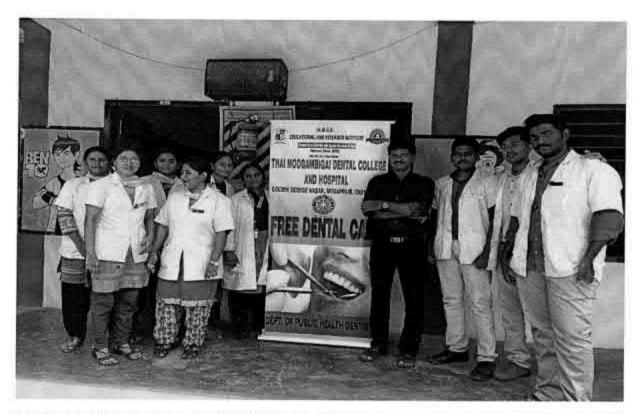

#### 6 O Dental screening camp- TMDCH – Dept. Of Public health dentistry- Blossom kids preschool, Virugambakkam

PROGRAMME CO-ORDINATOR
National Service Scheme
Dr. M.G.R.
Educational and Research Institute