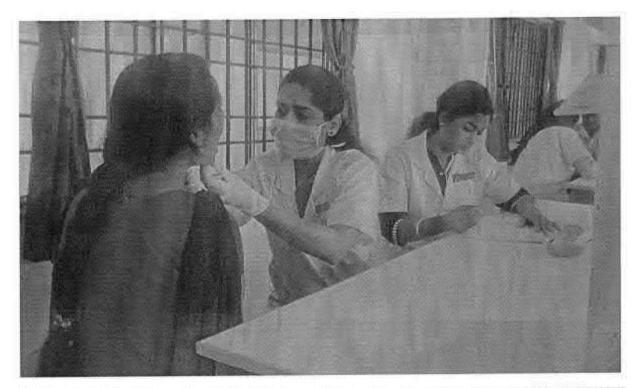

## 65.DENTAL SCREENING CAMP- TMDCH – DEPT. OF PUBLIC HEALTH DENTISTRY- GOD'S OLD AGE HOME

Dental Screening Camp- TMDCH - Dept. Of Public health dentistry- God's Old Age Home

Toman

PROGRAMME CO-ORDINATOR
National Service Scheme
Dr. M.G.R.
Educational and Research Institute
(Deemed to be University)