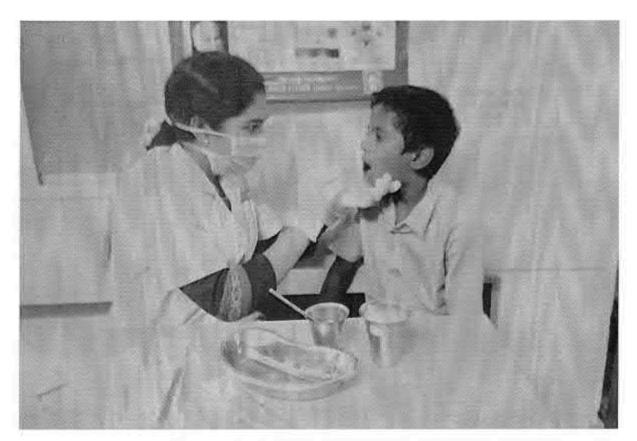

## 65.DENTAL SCREENING CAMP- TMDCH – DEPT. OF PUBLIC HEALTH DENTISTRY- GOD'S OLD AGE HOME

Dental Screening Camp- TMDCH - Dept. Of Public health dentistry- God's Old Age Home

Toman

PROGRAMME CO-ORDINATOR
National Service Scheme
Dr. M.G.R.
Educational and Research Institute
(Deemed to be University)