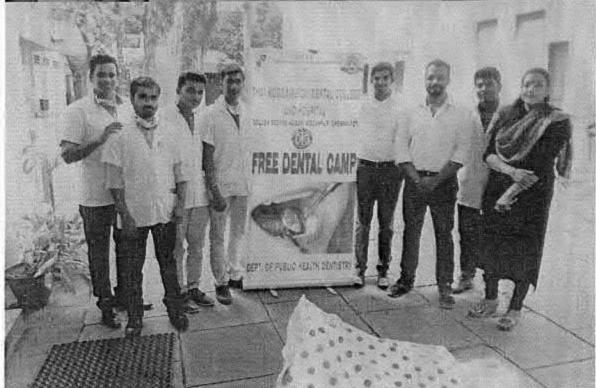

## 38. Dental screening camp

PROGRAMME CO-ORDINATOR National Service Scheme

Dr. M.G.R.
Educational and Research institute
(Desired to be Unsecrets) Maduravoyal, Chamai-35,

C-B. Palanelu

PEGISTRAR

REGISTRAR