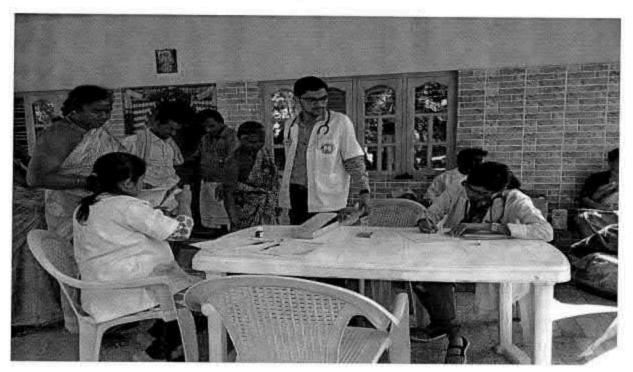

# NATIONAL SERVICE SCHEME

| TITLE                           | PHYSIOTHERAPY CAMP       |
|---------------------------------|--------------------------|
| ORGANIZER                       | FACULTY OF PHYSIOTHERAPY |
| COLLABORATING AGENCY            | RURAL HEALTH CENTRE      |
| DATE AND YEAR                   | 05-05-2016               |
| NUMBER OF STUDENTS PARTICIPATED | 150                      |
| WRITE UP                        | ATTACHED                 |
| PHOTOS                          | ATTACHED                 |

# Report on Physiotherapy Camp; Held on 05-05-2016

The PHYSIOTHERAPY CAMP was organized by Faculty of Physiotherapy
From the Dr MGR educational & research institute, NSS Officers coordinated the camp with the faculty staff.

We have organized a one day, free Physiotherapy, evaluation and treatment camp at Rural health center. Nazarethpet, Chennai on 05/05/2016. The general public have greatly participated and utilized the FREE Physiotherapy services. A team of our internees were accompanied by our faculty members. Dr.S.Sudhakar & Dr.K. Ramanathan to the camp. Interns gained hands on experience in handling different conditions.