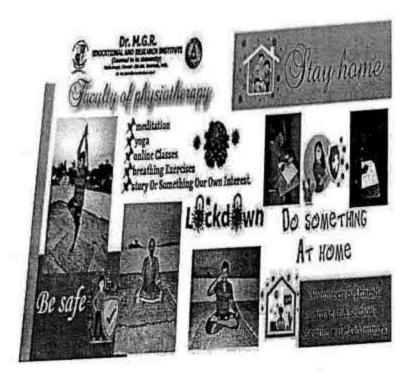

be University Deemed to be University Perivar E.V.R. High Road Perivar E.V.R. High Road Maduravoyal Chichna-Se.



620.



Or M.G.P. Educational and Research In-Deemed to be University Penyar E.V.R. High Rood Maduravayar Costin

PROGRAMME CO-ORDINATOR National Service Scheme

Educational and Research Institute (Deemed to be University). Madurayoval Committee

C-B-Palameter REGISTRAR

TAGALLY OF PHYMOTHERAPY



Dr.M.G.R.

Educational and Research Institute

(DEEMED TO BE UNIVERSITY)
(An ISO Certified Institution)

University with Graded Autonomy Status

Maduravoyal, Chennai - 600 095







# **FACULTY OF** PHYSIOTHERAPY, NURSING

oo Scheme

Institute

C-B. Palamenter

Dr M G R Educational and Research Insur-Deemed to be University Pertyer E V R High Road Medicavoyal Chones of REGISTRAR









Faculty Of Physiotherapy





STAY AT HOMI

PROGRAMME CO-ORDINATOR
National Service Scheme
Dt. M.G.R.

REGISTEAR
REGIST

FACULTY OF PHYSIOTHERAPY

6266.

# Take action against covID-19, become a AVOUNG WARRIOR





- Give us missed call on 080-55019225

#youngwarrior on social media - Facebook/ Twitter/
Instagram - do tag 5 friends and ask them to join this
movement on WhatsApp or by giving a missed call on the
above-mentioned numbers.

C. B. Relawieles

REGISTRAN

Desmed to be University

Petryar E VR. Heb Road

Maduraveyar Chemon.com



PROGRAMME CO-ORDINATOR
National Service Scheme (
Dr. M.G.R. (1997)

(Deemed to be University)



## FACULTY OF PHYSIOTHERAPY

628.















PROGRAMME CO-ORDINATOR Mational Service Scheme Dr. M.G.R.

Educational and Research Institute Coan ad t