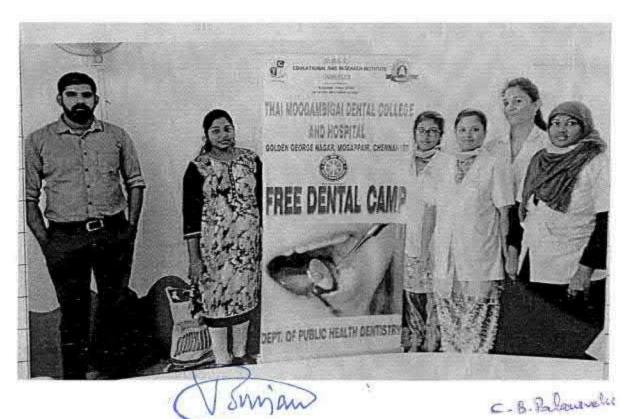

#### 6 O Dental screening camp- TMDCH – Dept. Of Public health dentistry- Blossom kids preschool, Virugambakkam

PROGRAMME CO-ORDINATOR
National Service Scheme
Dr. M.G.R.
Educational and Research Institute