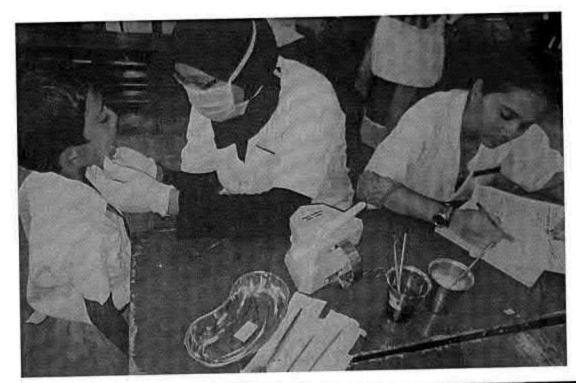

## 38. Dental screening camp

PROGRAMME CO-ORDINATOR National Service Scheme

Dr. M.G.R.
Educational and Research institute
(Desired to be Unsecrets) Maduravoyal, Chamai-35,

C-B. Palanelu

PEGISTRAR

REGISTRAR