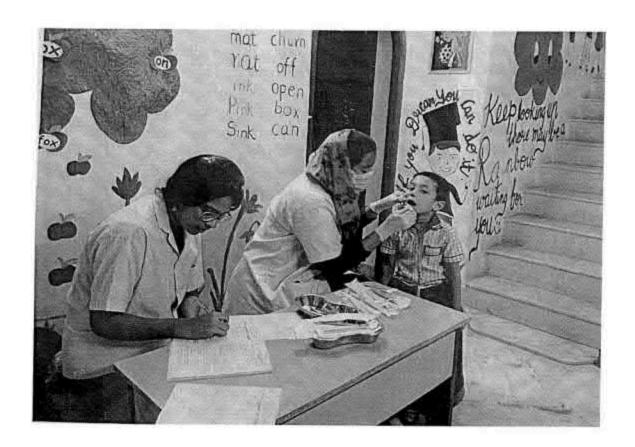

#### 66.DENTAL SCREENING CAMP- TMDCH/ VILLIVAKKAM ORATHCHI THODAKA PALLI, MOGAPPAIR

Dental screening camp- TMDCH/ Villivakkam orathchi thodaka palli, mogappair

C. B. Palmerelu

Or. M.G.R. Educational and Research Institut.