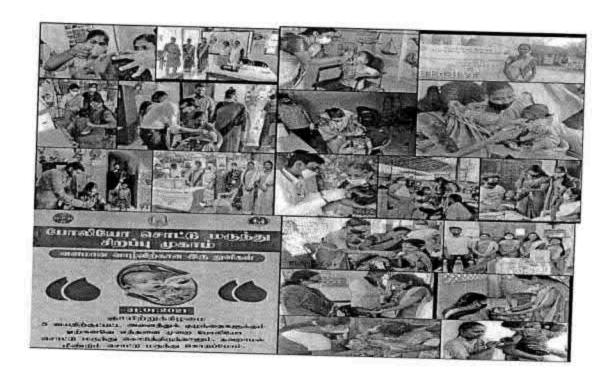

# 16. COMMUNITY SERVICE CAMP- PULSE POLIO

PROGRAMME CO-ORDINATOR
National Service Scheme
Dr. M.G.R.
Educational and Pagageth Leathers

Or M G R Educational in De University

De M G R Educational in De University