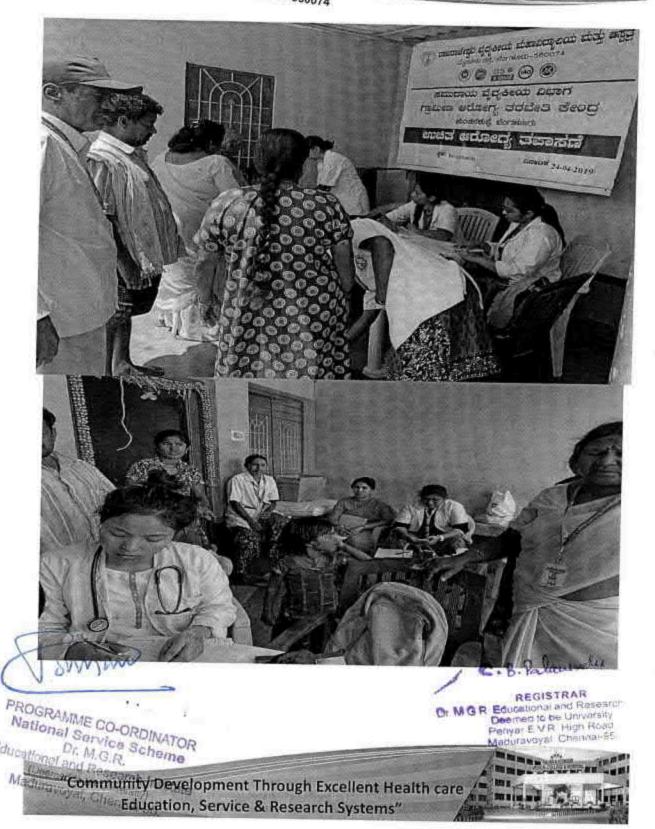

# NATIONAL SERVICE SCHEME

| TITLE                           | PHYSIOTHERAPY CAMP       |
|---------------------------------|--------------------------|
| ORGANIZER                       | FACULTY OF PHYSIOTHERAPY |
| COLLABORATING AGENCY            | RURAL HEALTH CENTRE      |
| DATE AND YEAR                   | 05-05-2016               |
| NUMBER OF STUDENTS PARTICIPATED | 150                      |
| WRITE UP                        | ATTACHED                 |
| PHOTOS                          | ATTACHED                 |

# Report on Physiotherapy Camp; Held on 05-05-2016

The PHYSIOTHERAPY CAMP was organized by Faculty of Physiotherapy
From the Dr MGR educational & research institute, NSS Officers coordinated the camp with the faculty staff.

We have organized a one day, free Physiotherapy, evaluation and treatment camp at Rural health center. Nazarethpet, Chennai on 05/05/2016. The general public have greatly participated and utilized the FREE Physiotherapy services. A team of our internees were accompanied by our faculty members. Dr.S.Sudhakar & Dr.K. Ramanathan to the camp. Interns gained hands on experience in handling different conditions.