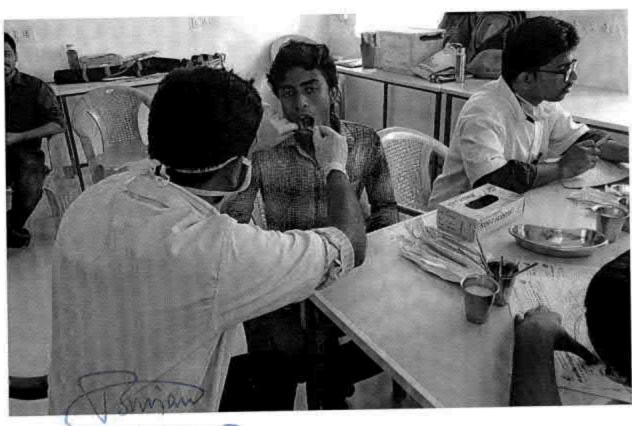

## 38. Dental screening camp

PROGRAMME CO-ORDINATOR National Service Scheme

Dr. M.G.R.
Educational and Research institute
(Desired to be Unsecrets) Maduravoyal, Chamai-35,

C-B. Palanelu

PEGISTRAR

REGISTRAR