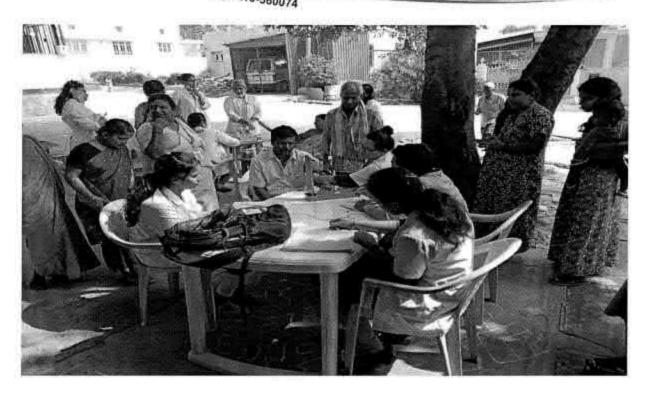

# 16. COMMUNITY SERVICE CAMP- PULSE POLIO

PROGRAMME CO-ORDINATOR
National Service Scheme
Dr. M.G.R.
Educational and Pagageth Leathers

Or M G R Educational in De University

De M G R Educational in De University