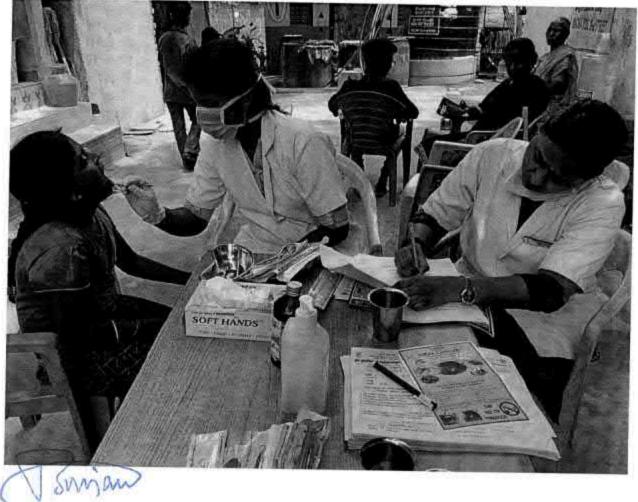

## 38. Dental screening camp

PROGRAMME CO-ORDINATOR National Service Scheme

Dr. M.G.R.
Educational and Research institute
(Desired to be Unsecrets) Maduravoyal, Chamai-35,

C-B. Palanelu

PEGISTRAR

REGISTRAR