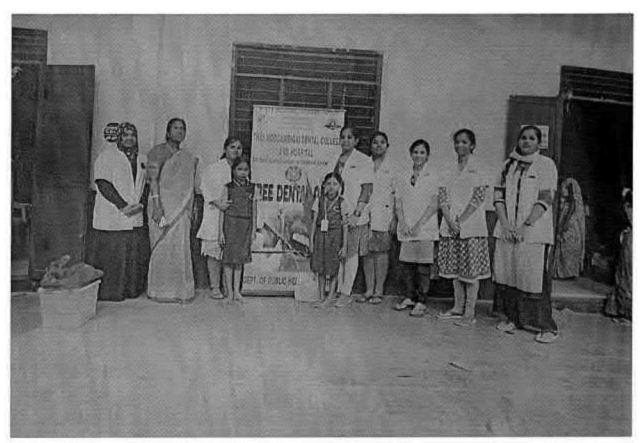

#### 6 O Dental screening camp- TMDCH – Dept. Of Public health dentistry- Blossom kids preschool, Virugambakkam

PROGRAMME CO-ORDINATOR
National Service Scheme
Dr. M.G.R.
Educational and Research Institute