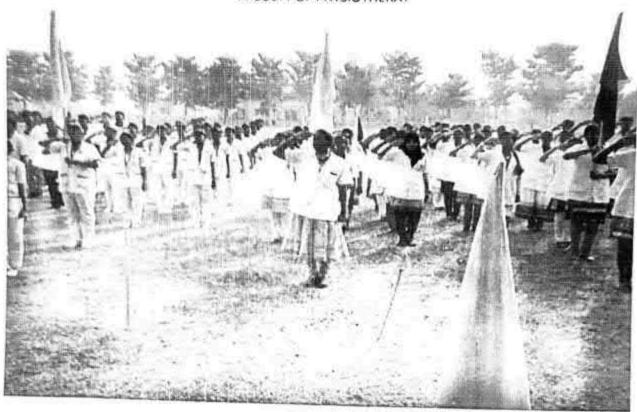

# 16. COMMUNITY SERVICE CAMP- PULSE POLIO

PROGRAMME CO-ORDINATOR
National Service Scheme
Dr. M.G.R.
Educational and Pagageth Leathers

Or M G R Educational in De University

De M G R Educational in De University