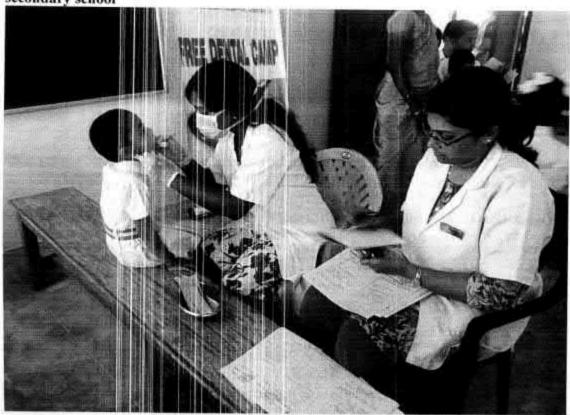

## 67. DENTAL SCREENING CAMP- TMDCH – DEPT. OF PUBLIC HEALTH DENTISTRY- PMR HIGHER SECONDARY SCHOOL

67. Dental screening camp- TMDCH - Dept. Of Public health dentistry- PMR Higher secondary school

C. B. Palaurely