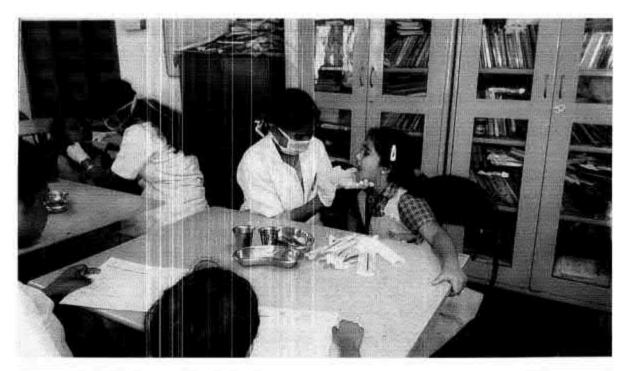

## 38. Dental screening camp

PROGRAMME CO-ORDINATOR National Service Scheme

Dr. M.G.R.
Educational and Research institute
(Desired to be Unsecrets) Maduravoyal, Chamai-35,

C-B. Palanelu

PEGISTRAR

REGISTRAR