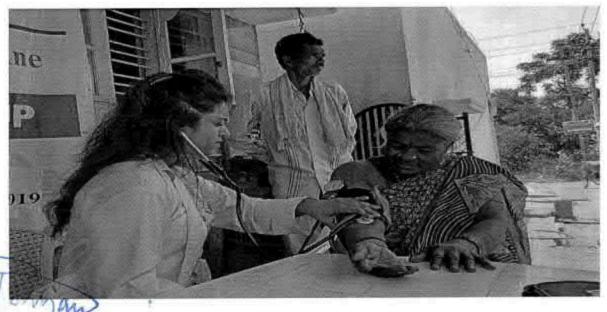

# NATIONAL SERVICE SCHEME

| TITLE                           | PHYSIOTHERAPY CAMP       |
|---------------------------------|--------------------------|
| ORGANIZER                       | FACULTY OF PHYSIOTHERAPY |
| COLLABORATING AGENCY            | RURAL HEALTH CENTRE      |
| DATE AND YEAR                   | 05-05-2016               |
| NUMBER OF STUDENTS PARTICIPATED | 150                      |
| WRITE UP                        | ATTACHED                 |
| PHOTOS                          | ATTACHED                 |

# Report on Physiotherapy Camp; Held on 05-05-2016

The PHYSIOTHERAPY CAMP was organized by Faculty of Physiotherapy
From the Dr MGR educational & research institute, NSS Officers coordinated the camp with the faculty staff.

We have organized a one day, free Physiotherapy, evaluation and treatment camp at Rural health center. Nazarethpet, Chennai on 05/05/2016. The general public have greatly participated and utilized the FREE Physiotherapy services. A team of our internees were accompanied by our faculty members. Dr.S.Sudhakar & Dr.K. Ramanathan to the camp. Interns gained hands on experience in handling different conditions.