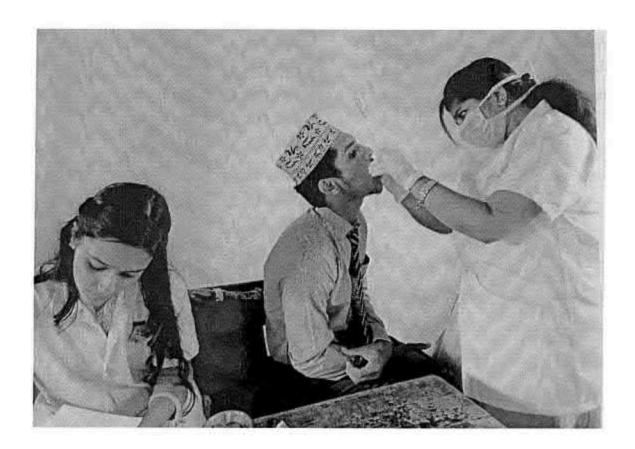

## 38. Dental screening camp

PROGRAMME CO-ORDINATOR National Service Scheme

Dr. M.G.R.
Educational and Research institute
(Desired to be Unsecrets) Maduravoyal, Chamai-35,

C-B. Palanelu

PEGISTRAR

REGISTRAR