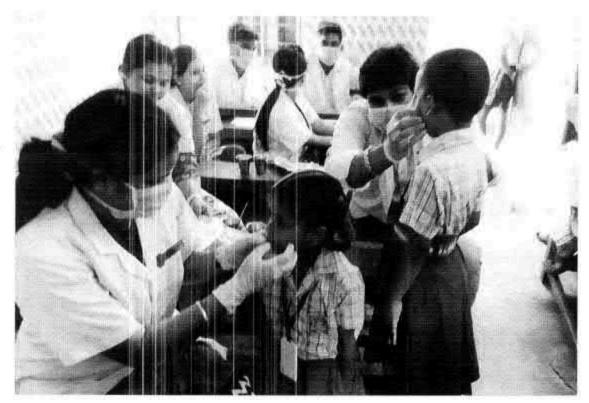

#### 6 O Dental screening camp- TMDCH – Dept. Of Public health dentistry- Blossom kids preschool, Virugambakkam

PROGRAMME CO-ORDINATOR
National Service Scheme
Dr. M.G.R.
Educational and Research Institute