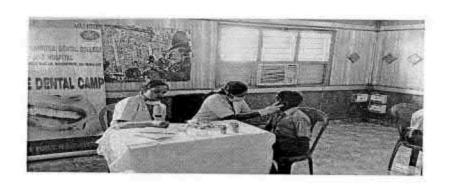

## 38. Dental screening camp

PROGRAMME CO-ORDINATOR National Service Scheme

Dr. M.G.R.
Educational and Research institute
(Desired to be Unsecrets) Maduravoyal, Chamai-35,

C-B. Palanelu

PEGISTRAR

REGISTRAR