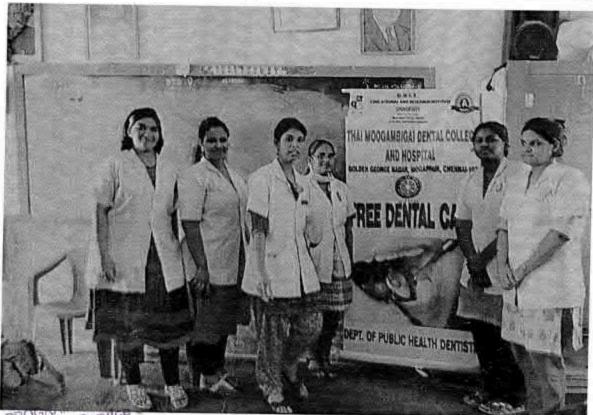

## 38. Dental screening camp

PROGRAMME CO-ORDINATOR National Service Scheme

Dr. M.G.R.
Educational and Research institute
(Desired to be Unsecrets) Maduravoyal, Chamai-35,

C-B. Palanelu

PEGISTRAR

REGISTRAR

#### 6 O Dental screening camp- TMDCH – Dept. Of Public health dentistry- Blossom kids preschool, Virugambakkam

PROGRAMME CO-ORDINATOR
National Service Scheme
Dr. M.G.R.
Educational and Research Institute