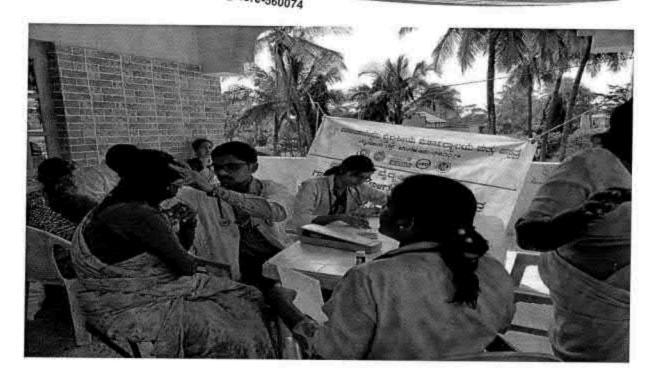

# NATIONAL SERVICE SCHEME

| TITLE                           | PHYSIOTHERAPY CAMP       |
|---------------------------------|--------------------------|
| ORGANIZER                       | FACULTY OF PHYSIOTHERAPY |
| COLLABORATING AGENCY            | RURAL HEALTH CENTRE      |
| DATE AND YEAR                   | 05-05-2016               |
| NUMBER OF STUDENTS PARTICIPATED | 150                      |
| WRITE UP                        | ATTACHED                 |
| PHOTOS                          | ATTACHED                 |

# Report on Physiotherapy Camp; Held on 05-05-2016

The PHYSIOTHERAPY CAMP was organized by Faculty of Physiotherapy
From the Dr MGR educational & research institute, NSS Officers coordinated the camp with the faculty staff.

We have organized a one day, free Physiotherapy, evaluation and treatment camp at Rural health center. Nazarethpet, Chennai on 05/05/2016. The general public have greatly participated and utilized the FREE Physiotherapy services. A team of our internees were accompanied by our faculty members. Dr.S.Sudhakar & Dr.K. Ramanathan to the camp. Interns gained hands on experience in handling different conditions.