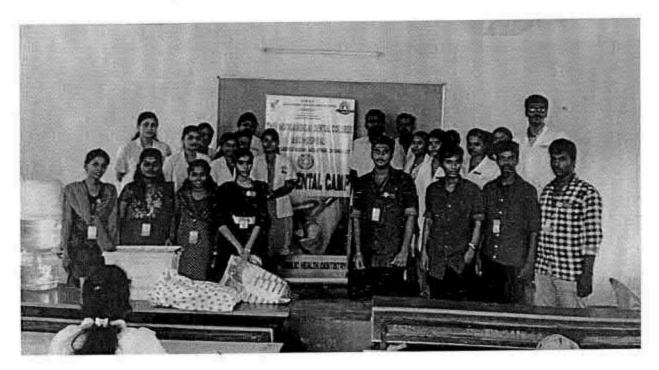

## 38. Dental screening camp

PROGRAMME CO-ORDINATOR National Service Scheme

Dr. M.G.R.
Educational and Research institute
(Desired to be Unsecrets) Maduravoyal, Chamai-35,

C-B. Palanelu

PEGISTRAR

REGISTRAR

REGISTRAR

Research Institute

Deemed to be University

Deemed to be University

Deemed to be University

Deemed to be University

Maduravoyal Channal-95

Maduravoyal Channal-95

PROGRAMME CO-ORDINATOR National Service Scheme DE M.G.R. Educational and Research Institute

(Déames) la pa Chivernabili Maduravoyal, Cherenal-35. C. B. Palametu

PEGISTRAR

REGISTRAR

REGISTRAR

OF M GR Educational and Research Intitlution

Deemed to be University

Deemed to be University

Deemed to be University

Partyal E V R High Road

Partyal E V R Chemars

Meduravoyal Chemars

PROGRAMME CO-ORDINATOR National Service Scheme Dr. M.G.R.

Educational and Research Institute (Deemed to be University) Maduravoyal, Clistinal-95. C. B. Paleunely