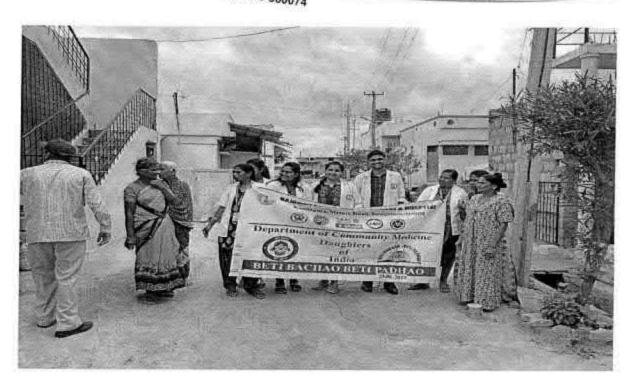

# 16. COMMUNITY SERVICE CAMP- PULSE POLIO

PROGRAMME CO-ORDINATOR
National Service Scheme
Dr. M.G.R.
Educational and Pagageth Leathers

Or M G R Educational in De University

De M G R Educational in De University