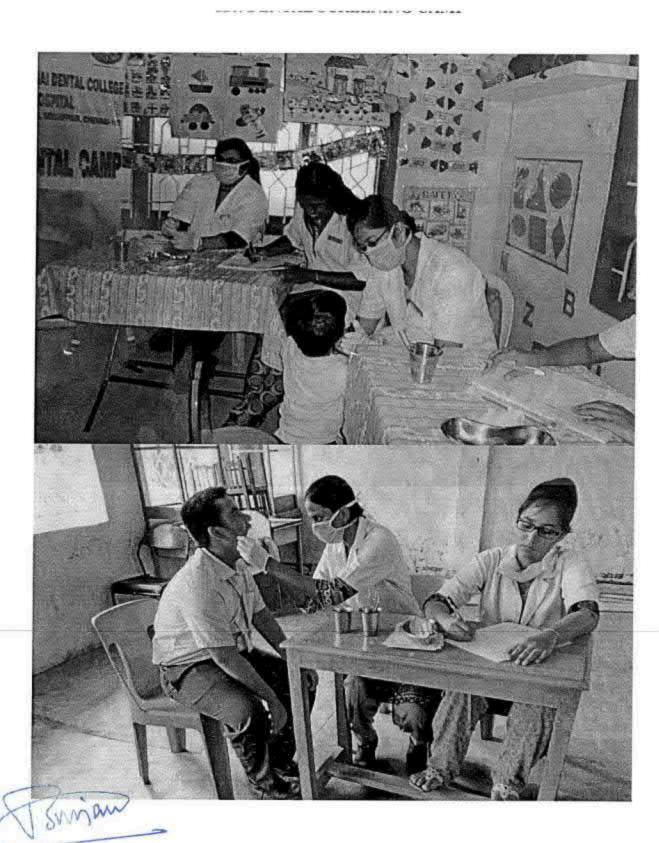

## 38. Dental screening camp

PROGRAMME CO-ORDINATOR National Service Scheme

Dr. M.G.R.
Educational and Research institute
(Desired to be Unsecrets) Maduravoyal, Chamai-35,

C-B. Palanelu

PEGISTRAR

REGISTRAR