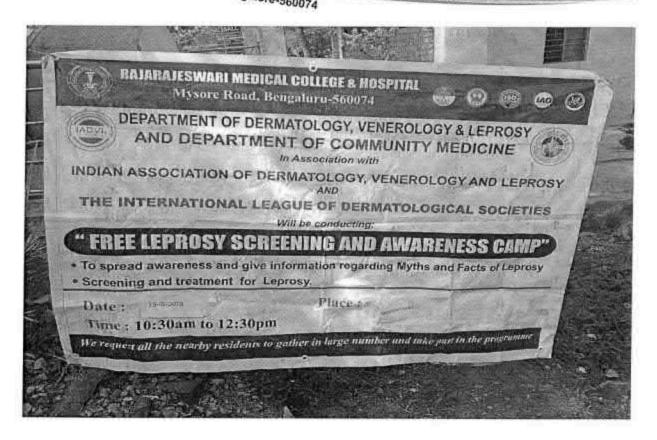

# A.C.S. MEDICAL COLLEGE AND HOSPITAL

Poonamaliee High Road, Velappanchavadi, Chennal - 600 077.

Celebration of

Date: 21" June 2016, Time: 11.00 a.m. Venue: College Lobby

Chief Guest : Thiru. A. RAVIKUMAR, M.B.A. (The Honorable Secretary)