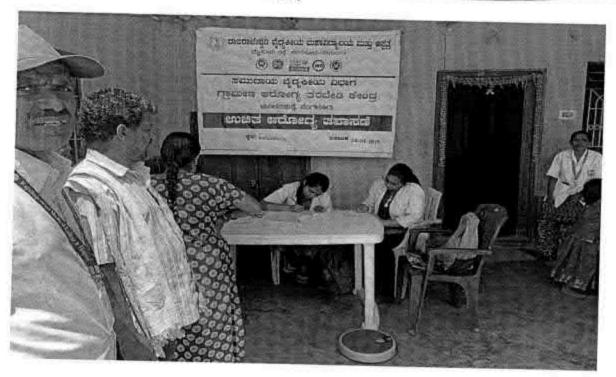

# NATIONAL SERVICE SCHEME

| TITLE                           | PHYSIOTHERAPY CAMP       |
|---------------------------------|--------------------------|
| ORGANIZER                       | FACULTY OF PHYSIOTHERAPY |
| COLLABORATING AGENCY            | RURAL HEALTH CENTRE      |
| DATE AND YEAR                   | 05-05-2016               |
| NUMBER OF STUDENTS PARTICIPATED | 150                      |
| WRITE UP                        | ATTACHED                 |
| PHOTOS                          | ATTACHED                 |

# Report on Physiotherapy Camp; Held on 05-05-2016

The PHYSIOTHERAPY CAMP was organized by Faculty of Physiotherapy
From the Dr MGR educational & research institute, NSS Officers coordinated the camp with the faculty staff.

We have organized a one day, free Physiotherapy, evaluation and treatment camp at Rural health center. Nazarethpet, Chennai on 05/05/2016. The general public have greatly participated and utilized the FREE Physiotherapy services. A team of our internees were accompanied by our faculty members. Dr.S.Sudhakar & Dr.K. Ramanathan to the camp. Interns gained hands on experience in handling different conditions.