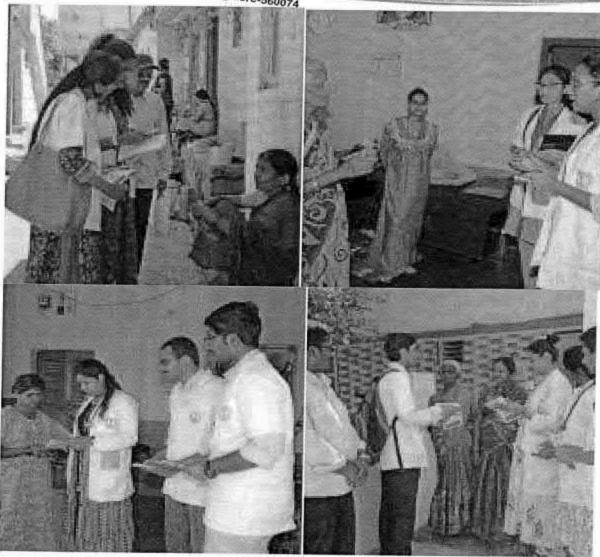

## 65.DENTAL SCREENING CAMP- TMDCH – DEPT. OF PUBLIC HEALTH DENTISTRY- GOD'S OLD AGE HOME

Dental Screening Camp- TMDCH - Dept. Of Public health dentistry- God's Old Age Home

Toman

PROGRAMME CO-ORDINATOR
National Service Scheme
Dr. M.G.R.
Educational and Research Institute
(Deemed to be University)