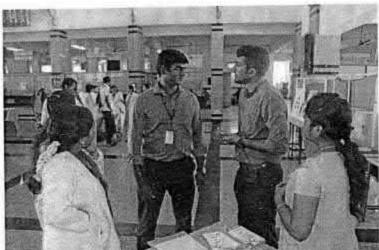

# A.C.S. MEDICAL COLLEGE AND HOSPITAL

Poonamaliee High Road, Velappanchavadi, Chennal - 600 077.

Celebration of

Date: 21" June 2016, Time: 11.00 a.m. Venue: College Lobby

Chief Guest : Thiru. A. RAVIKUMAR, M.B.A. (The Honorable Secretary)

Dr. A. SHAW NAWAZ KHAN (Medical Director)

Mr. R. PARAMASIVAN (Yoga Guru Dr. M.G.R. University)

All are Welcome ... 1

C-B-Palouselu

REGISTRAR Dr M G R Educational and Research Institute Deemed to be University