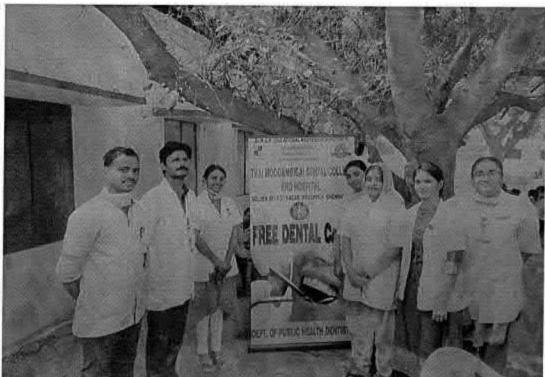

## 38. Dental screening camp

PROGRAMME CO-ORDINATOR National Service Scheme

Dr. M.G.R.
Educational and Research institute
(Desired to be Unsecrets) Maduravoyal, Chamai-35,

C-B. Palanelu

PEGISTRAR

REGISTRAR

#### 6 O Dental screening camp- TMDCH – Dept. Of Public health dentistry- Blossom kids preschool, Virugambakkam

PROGRAMME CO-ORDINATOR
National Service Scheme
Dr. M.G.R.
Educational and Research Institute