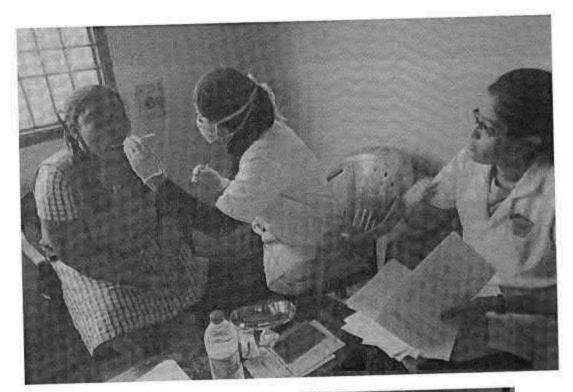

#### 6 O Dental screening camp- TMDCH – Dept. Of Public health dentistry- Blossom kids preschool, Virugambakkam

PROGRAMME CO-ORDINATOR
National Service Scheme
Dr. M.G.R.
Educational and Research Institute