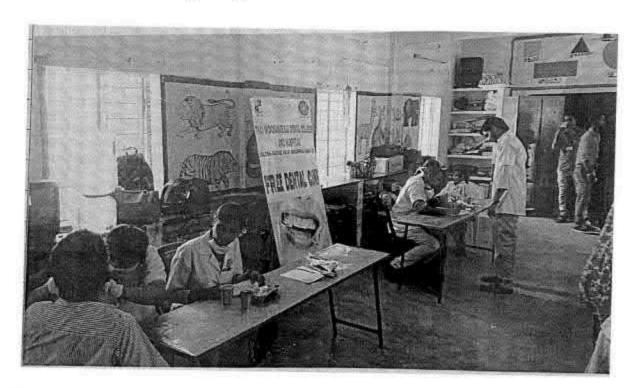

## 65.DENTAL SCREENING CAMP- TMDCH – DEPT. OF PUBLIC HEALTH DENTISTRY- GOD'S OLD AGE HOME

Dental Screening Camp- TMDCH - Dept. Of Public health dentistry- God's Old Age Home

Toman

PROGRAMME CO-ORDINATOR
National Service Scheme
Dr. M.G.R.
Educational and Research Institute
(Deemed to be University)