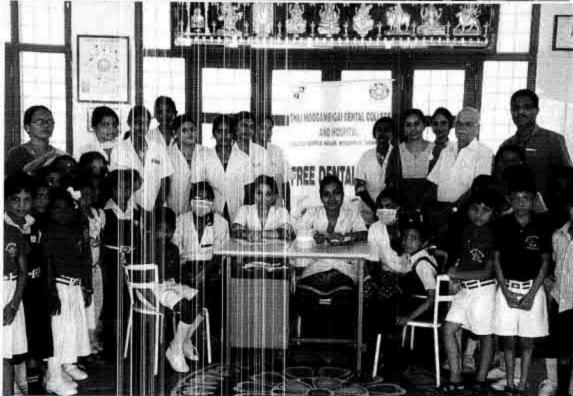

## 38. Dental screening camp

PROGRAMME CO-ORDINATOR National Service Scheme

Dr. M.G.R.
Educational and Research institute
(Desired to be Unsecrets) Maduravoyal, Chamai-35,

C-B. Palanelu

PEGISTRAR

REGISTRAR