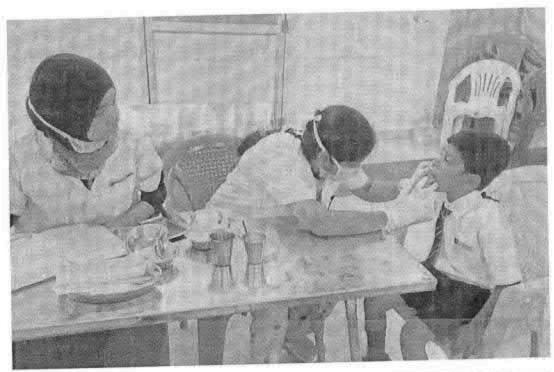

#### 62.DENTAL SCREENING CAMP - TMDCH/ FATHER AGNELS NURSERY AND PRIMARY SCHOOL, MADURAVOYAL

C. B. Prlanete

REGISTRAR

Dr M G R Educational and Research Inshibity
Deemed to be University
Penyar E V R High Road
Maduravoyal Channal-95