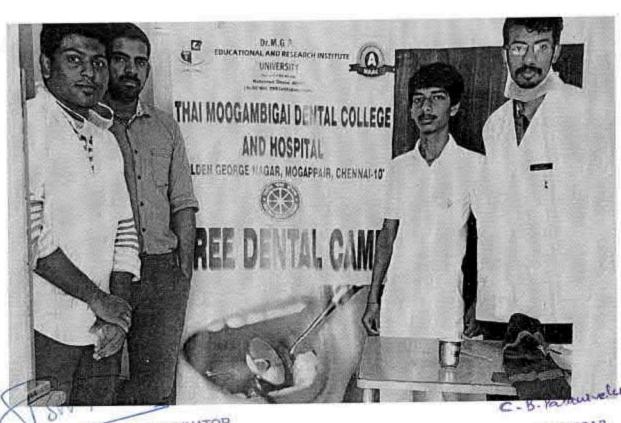

## 38. Dental screening camp

PROGRAMME CO-ORDINATOR National Service Scheme

Dr. M.G.R.
Educational and Research institute
(Desired to be Unsecrets) Maduravoyal, Chamai-35,

C-B. Palanelu

PEGISTRAR

REGISTRAR