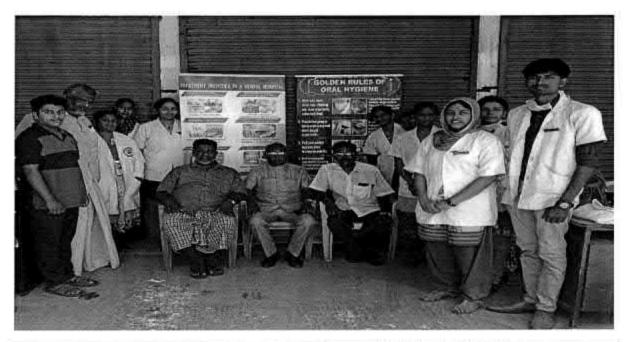

## 38. Dental screening camp

PROGRAMME CO-ORDINATOR National Service Scheme

Dr. M.G.R.
Educational and Research institute
(Desired to be Unsecrets) Maduravoyal, Chamai-35,

C-B. Palanelu

PEGISTRAR

REGISTRAR