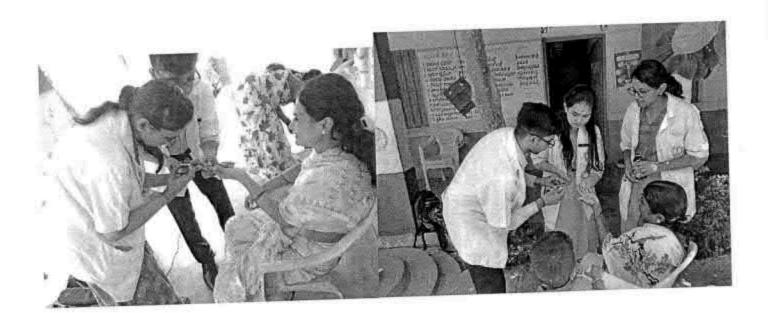

# Report on Physiotherapy Camp; Held on 05-05-2016

The PHYSIOTHERAPY CAMP was organized by Faculty of Physiotherapy
From the Dr MGR educational & research institute, NSS Officers coordinated the camp with the faculty staff.

We have organized a one day, free Physiotherapy, evaluation and treatment camp at Rural health center. Nazarethpet, Chennai on 05/05/2016. The general public have greatly participated and utilized the FREE Physiotherapy services. A team of our internees were accompanied by our faculty members. Dr.S.Sudhakar & Dr.K. Ramanathan to the camp. Interns gained hands on experience in handling different conditions.