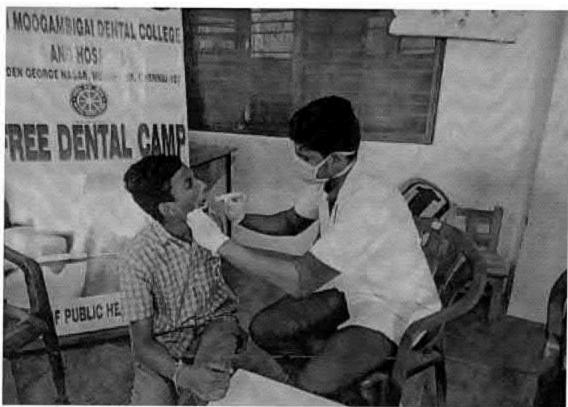

## 38. Dental screening camp

PROGRAMME CO-ORDINATOR National Service Scheme

Dr. M.G.R.
Educational and Research institute
(Desired to be Unsecrets) Maduravoyal, Chamai-35,

C-B. Palanelu

PEGISTRAR

REGISTRAR