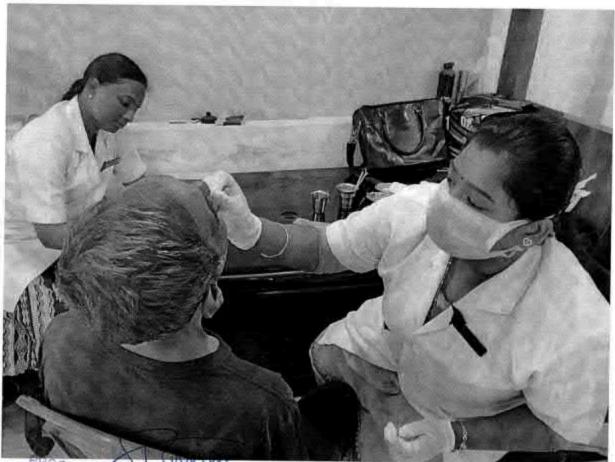

#### 6 O Dental screening camp- TMDCH – Dept. Of Public health dentistry- Blossom kids preschool, Virugambakkam

PROGRAMME CO-ORDINATOR
National Service Scheme
Dr. M.G.R.
Educational and Research Institute