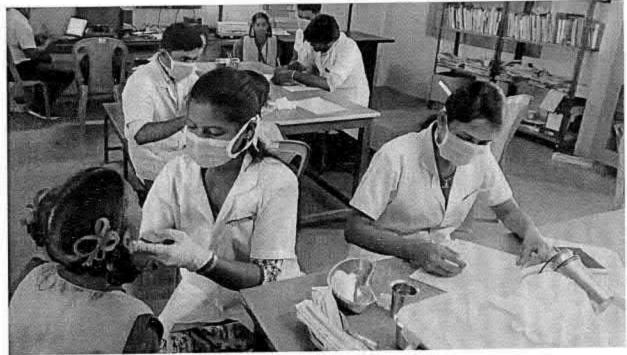

## 65.DENTAL SCREENING CAMP- TMDCH – DEPT. OF PUBLIC HEALTH DENTISTRY- GOD'S OLD AGE HOME

Dental Screening Camp- TMDCH - Dept. Of Public health dentistry- God's Old Age Home

Toman

PROGRAMME CO-ORDINATOR
National Service Scheme
Dr. M.G.R.
Educational and Research Institute
(Deemed to be University)

Maduravoyal, Chennai-95.

C.B. Palamelu

REGISTRAR

Dr M G R Educational and Research Institute
Deemed to be University
Perivar E V R High Road
Maduravoyal Chernal-95