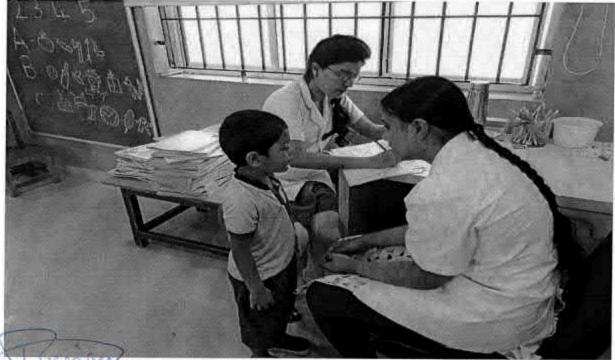

#### 6 O Dental screening camp- TMDCH – Dept. Of Public health dentistry- Blossom kids preschool, Virugambakkam

PROGRAMME CO-ORDINATOR
National Service Scheme
Dr. M.G.R.
Educational and Research Institute