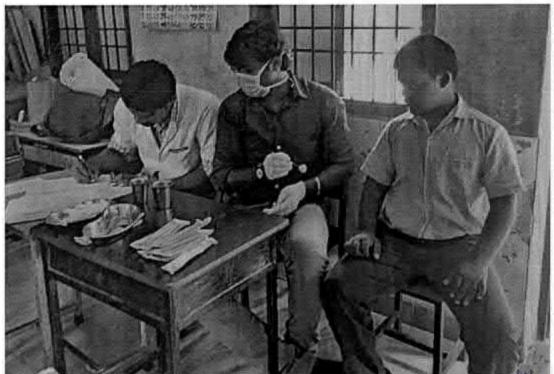

#### 62.DENTAL SCREENING CAMP - TMDCH/ FATHER AGNELS NURSERY AND PRIMARY SCHOOL, MADURAVOYAL

C. B. Prlanete

REGISTRAR

Dr M G R Educational and Research Inshibity
Deemed to be University
Penyar E V R High Road
Maduravoyal Channal-95