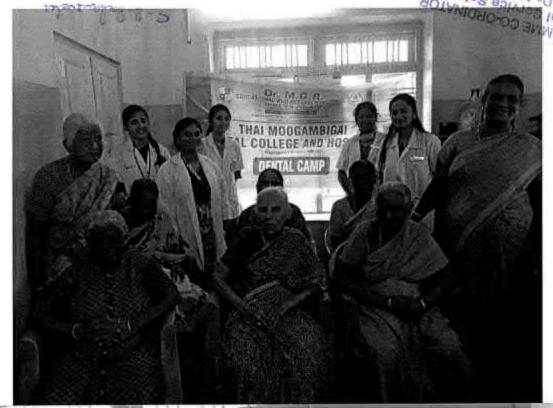

## 65.DENTAL SCREENING CAMP- TMDCH – DEPT. OF PUBLIC HEALTH DENTISTRY- GOD'S OLD AGE HOME

Dental Screening Camp- TMDCH - Dept. Of Public health dentistry- God's Old Age Home

Toman

PROGRAMME CO-ORDINATOR
National Service Scheme
Dr. M.G.R.
Educational and Research Institute
(Deemed to be University)