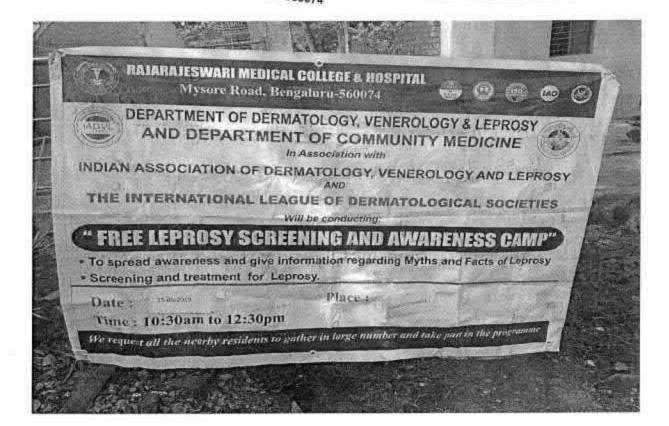

REGISTRAR

M G R Educational and Research Institute

Deemed to be University Periyar E.V.R. High Road Madurevoyal Chennai-95

Jaman ...

PROGRAMME CO-ORDINATOR
National Service Subania

Educational and Bessarch Institute
((Security to the converge))

Maduravoyul, Chumal-95.



### RAJARAJESWARI MEDICAL COLLEGE & HOSPITAL #202, Kambipura, Mysore road, Bangalore-560074



Dr AC Shyam Professor

Dr K Vidusha Assistant Professor

Dr Shashikala M Prof & HOD

Injow.

C. B. Palaurelu

REGISTRAR Dr M G R Educational and Research Institute Deemed to be University Penyar E VR High Road Maduravoyal Chennai-95

PROGRAMME CO-ORDINATOR National Service Scheme Or, WITE P. Educational and Research Institute (Doomselv, by University) Medicavoyal, Champiles,

# RAJARAJESWARI MEDICAL COLLEGE & HOSPITAL





8 minum

C. B. Palaurelu

REGISTRAR

Dr. M.G.R. Educational and Research Institute
Deenled to be University
Penyar F. V.R. High Road
Maduravoyal Cherings-95

PROGRAMME CO-CERMATOR

NAME OF A STATE OF SCHOOLS

Dr. M. C.R.

Educator of any Processory)

Meducayuyal, Chunnai-95.



### RAJARAJESWARI MEDICAL COLLEGE & HOSPITAL #202, Kambipura, Mysore road, Bangalore-560074





"Community Development Through Excellent Health care Education, Service & Research Systems"

Maduravoyal, Chennal-95.

PROGRAMME COL

## RAJARAJESWARI MEDICAL COLLEGE & HOSPITAL

#202, Kambipura, Mysore road, Bangalore-560074



Dr AC Shyam Dr K Vidusha Assistant Professor Professor

Dr Shashikala M

Prof & HOD

C. B. Palourely

REGISTRAR Dr M G R Educational and Rosearch Institute
Deemed to be University
Perryal E V R