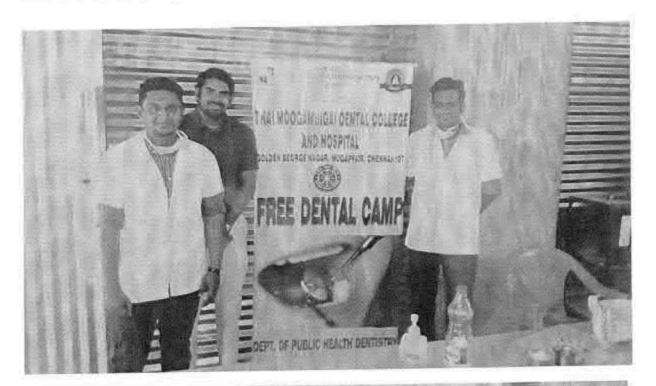

## 38. Dental screening camp

PROGRAMME CO-ORDINATOR National Service Scheme

Dr. M.G.R.
Educational and Research institute
(Desired to be Unsecrets) Maduravoyal, Chamai-35,

C-B. Palanelu

PEGISTRAR

REGISTRAR

#### 6 O Dental screening camp- TMDCH – Dept. Of Public health dentistry- Blossom kids preschool, Virugambakkam

PROGRAMME CO-ORDINATOR
National Service Scheme
Dr. M.G.R.
Educational and Research Institute