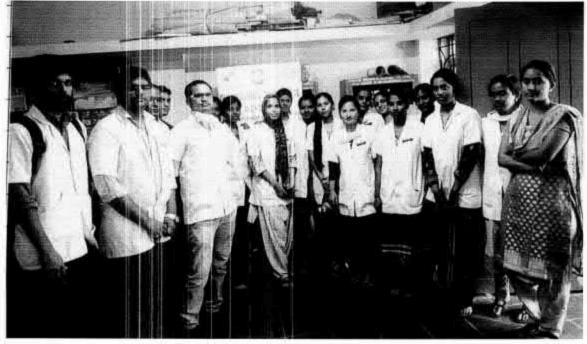

## 65.DENTAL SCREENING CAMP- TMDCH – DEPT. OF PUBLIC HEALTH DENTISTRY- GOD'S OLD AGE HOME

Dental Screening Camp- TMDCH - Dept. Of Public health dentistry- God's Old Age Home

Toman

PROGRAMME CO-ORDINATOR
National Service Scheme
Dr. M.G.R.
Educational and Research Institute
(Deemed to be University)