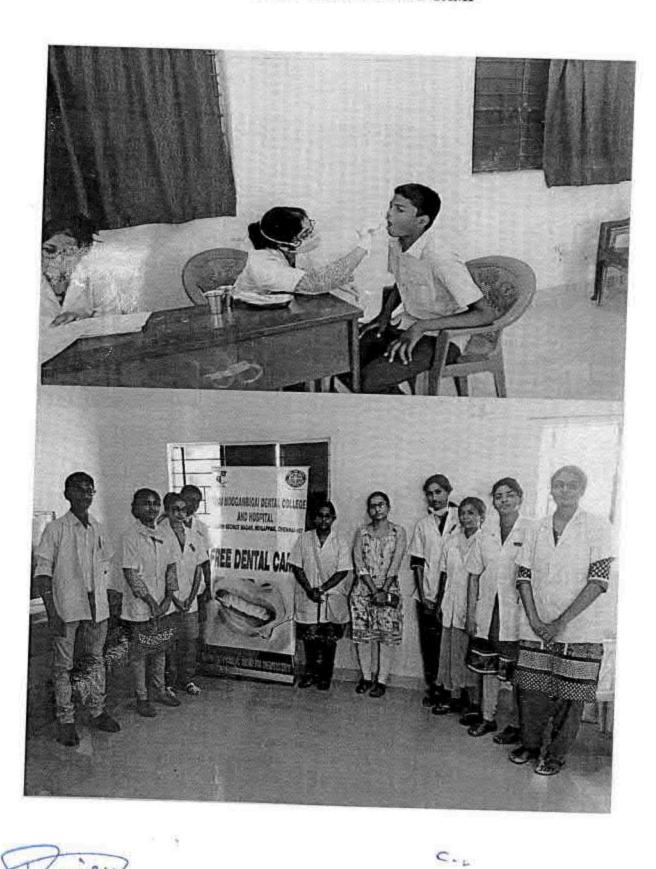

## 38. Dental screening camp

PROGRAMME CO-ORDINATOR National Service Scheme

Dr. M.G.R.
Educational and Research institute
(Desired to be Unsecrets) Maduravoyal, Chamai-35,

C-B. Palanelu

PEGISTRAR

REGISTRAR