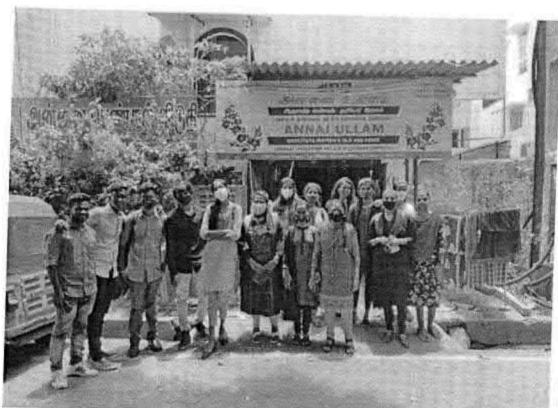

## 65.DENTAL SCREENING CAMP- TMDCH – DEPT. OF PUBLIC HEALTH DENTISTRY- GOD'S OLD AGE HOME

Dental Screening Camp- TMDCH - Dept. Of Public health dentistry- God's Old Age Home

Toman

PROGRAMME CO-ORDINATOR
National Service Scheme
Dr. M.G.R.
Educational and Research Institute
(Deemed to be University)

Maduravoyal, Chennai-95.

C.B. Palamelu

REGISTRAR

Dr M G R Educational and Research Institute
Deemed to be University
Perivar E V R High Road
Maduravoyal Chernal-95