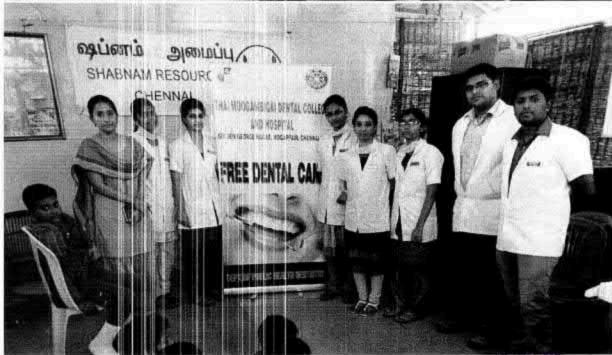

#### 64.PUBLIC HEALTH AWARENESS AND DENTAL SCREENING CAMP - TMDCH/ SHABNAM, KODAMBAKKAM

C. B. Parlaus

REGISTRAR
REGISTRAR
REGISTRAR
BY MGR Educational and Research Institute
Deemed to be University
Deemed to be University
Perival EVR High Road
Perival EVR High Road
Maduravoyal Chemia-95