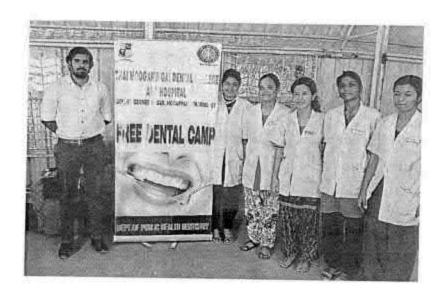

## 38. Dental screening camp

PROGRAMME CO-ORDINATOR National Service Scheme

Dr. M.G.R.
Educational and Research institute
(Desired to be Unsecrets) Maduravoyal, Chamai-35,

C-B. Palanelu

PEGISTRAR

REGISTRAR