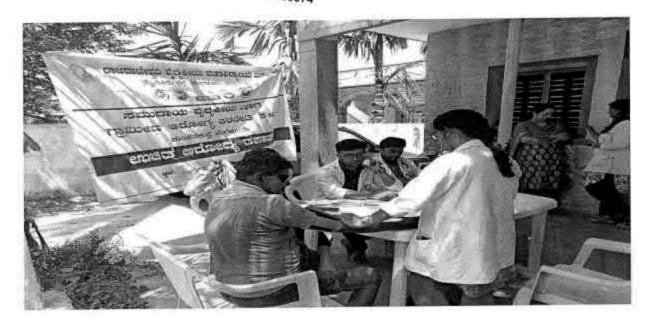

# NATIONAL SERVICE SCHEME

| TITLE                           | PHYSIOTHERAPY CAMP       |
|---------------------------------|--------------------------|
| ORGANIZER                       | FACULTY OF PHYSIOTHERAPY |
| COLLABORATING AGENCY            | RURAL HEALTH CENTRE      |
| DATE AND YEAR                   | 05-05-2016               |
| NUMBER OF STUDENTS PARTICIPATED | 150                      |
| WRITE UP                        | ATTACHED                 |
| PHOTOS                          | ATTACHED                 |

# Report on Physiotherapy Camp; Held on 05-05-2016

The PHYSIOTHERAPY CAMP was organized by Faculty of Physiotherapy
From the Dr MGR educational & research institute, NSS Officers coordinated the camp with the faculty staff.

We have organized a one day, free Physiotherapy, evaluation and treatment camp at Rural health center. Nazarethpet, Chennai on 05/05/2016. The general public have greatly participated and utilized the FREE Physiotherapy services. A team of our internees were accompanied by our faculty members. Dr.S.Sudhakar & Dr.K. Ramanathan to the camp. Interns gained hands on experience in handling different conditions.