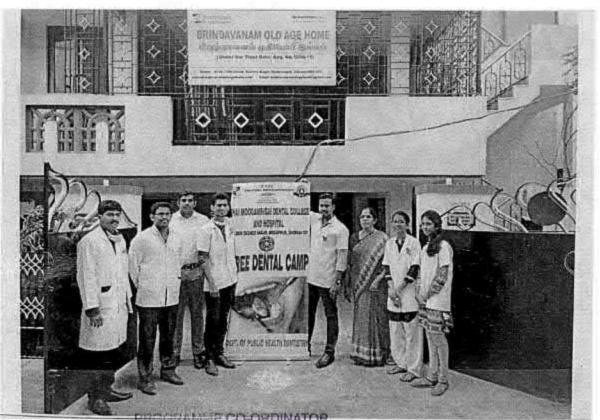

cheme

C.B. Palaurelu

Dr MGR Educational and Rasearch Inter-Deemed to be University Deemed to be University Periyar E v R High Road Periyar E v R High Road Maduravoyal Chenosias











PROGRAMME CO-ORDINATOR
National Service Scheme
Dr. M.G.R.
Educational and Research Institute
(Demise to be University)
Maduravoyal, Chemiai-95.

C. B. Palerusvelu

Permed to be University
Permed EVR High Rose
Maduravoyar Chenna-91





PROGRAMME CO-ORDINATOR
National Service Scheme
Dr. M.G.R.
Educational and Research Institute

C. B. Palaurelu

REGISTRAR

Or MGR Educational and Research Institute
Deemed to be University
Periyar EVR High Road
Madurayorat Change 15





PROGRAMME CO-ORDINATOR
National Service Scheme
Dr. M.G.R.

C.B. Palamelu

REGISTRAR
REGISTRAR
REGISTRAR
REGISTRAR
REGISTRAR
REGISTRAR





National Service Scheme Dr. M.G.R.

Dr. M.G.R.
Educational and Research Institute
(Essent to be University)
Markicanization Channal 95

C. B. Palaurely

Dr MGR Education

#### 228. blood donation camp





PROGRAMME CO-ORDINATOR National Service Scheme Dr. M.G.R. Educational and Research Institute (Decimal to be University) Maduravoyal, Chennai-95. C. B. Halanielis

REGISTRAR Dr M G.R Educational and Research teaching Dearned to be University Periyar E.V.R. High Road Maduravoyal Chennas 35









Dr.M.G.R.
EDUCATIONAL AND RESEARCH INSTITUTE
UNIVERSITY

(Sectors 2 et ent ac., 1956) Maderavoyal, Channai - 600095

THAI MOOGAMBIGAI DENTAL COLLEGE AND HOSPITAL NATIONAL SERVICE SCHEME

Healthy Youth for Healthy India

**NSS SPECIAL CAMP** 

நாட்டு நலப்பணித்திட்டம் சிறப்பு முகாம்

Date: 14-03