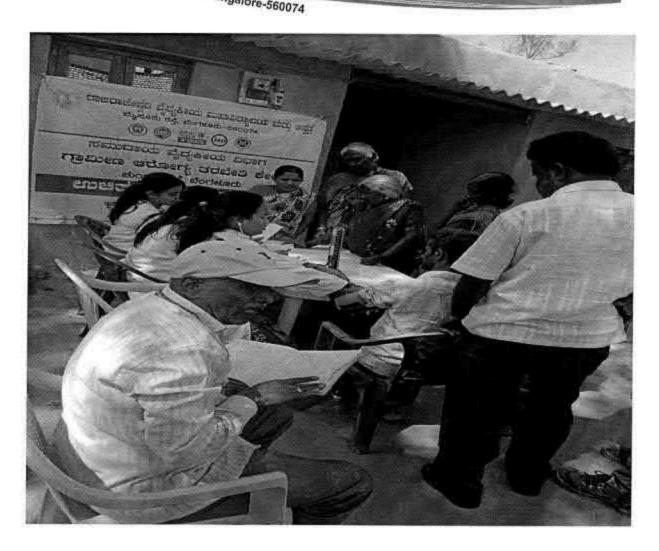

## 5.COMMUNITY AWARENESS PROGRAMME TO OBSERVE WORLD KIDNEY DAY

PROGRAMMY COMPOINATOR
National Service Scheme
Dr. M.G.R.
Educational and Research Institute
(Deemed to be University)
Maduravoyal, Chennal-95.

C-B. Palanevelu REGISTRAR

Deemad to be University
Penyar E.VR. High Road
Maduravoyal Chennai-95