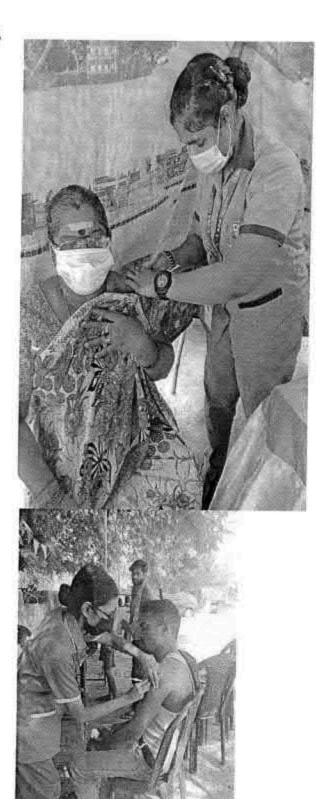

# NATIONAL SERVICE SCHEME

| TITLE                           | PHYSIOTHERAPY CAMP       |
|---------------------------------|--------------------------|
| ORGANIZER                       | FACULTY OF PHYSIOTHERAPY |
| COLLABORATING AGENCY            | RURAL HEALTH CENTRE      |
| DATE AND YEAR                   | 05-05-2016               |
| NUMBER OF STUDENTS PARTICIPATED | 150                      |
| WRITE UP                        | ATTACHED                 |
| PHOTOS                          | ATTACHED                 |

# Report on Physiotherapy Camp; Held on 05-05-2016

The PHYSIOTHERAPY CAMP was organized by Faculty of Physiotherapy
From the Dr MGR educational & research institute, NSS Officers coordinated the camp with the faculty staff.

We have organized a one day, free Physiotherapy, evaluation and treatment camp at Rural health center. Nazarethpet, Chennai on 05/05/2016. The general public have greatly participated and utilized the FREE Physiotherapy services. A team of our internees were accompanied by our faculty members. Dr.S.Sudhakar & Dr.K. Ramanathan to the camp. Interns gained hands on experience in handling different conditions.