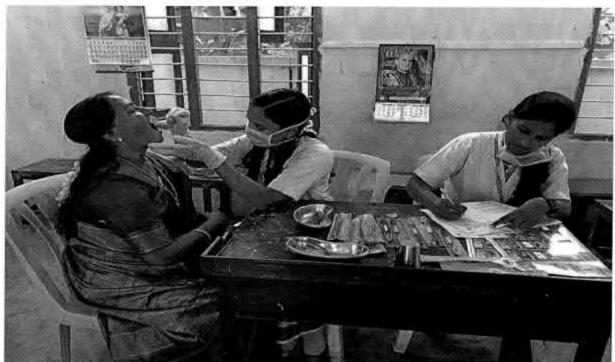

## 38. Dental screening camp

PROGRAMME CO-ORDINATOR National Service Scheme

Dr. M.G.R.
Educational and Research institute
(Desired to be Unsecrets) Maduravoyal, Chamai-35,

C-B. Palanelu

PEGISTRAR

REGISTRAR