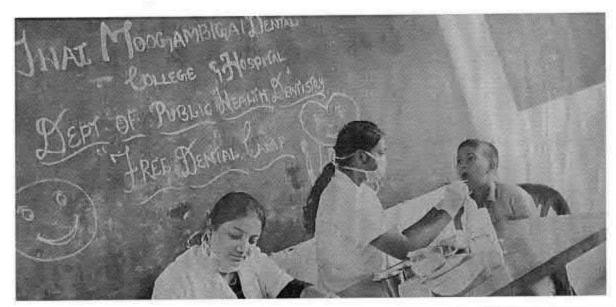

## 38. Dental screening camp

PROGRAMME CO-ORDINATOR National Service Scheme

Dr. M.G.R.
Educational and Research institute
(Desired to be Unsecrets) Maduravoyal, Chamai-35,

C-B. Palanelu

PEGISTRAR

REGISTRAR