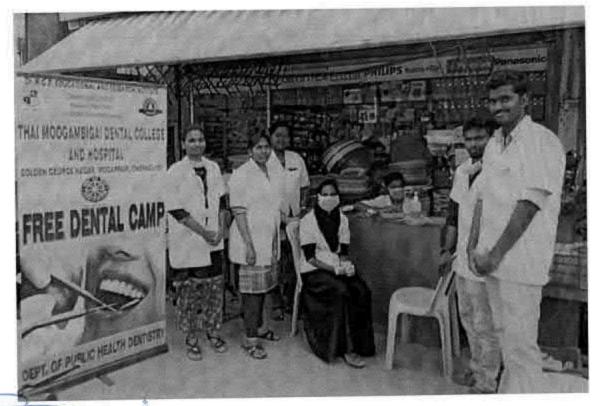

#### 6 O Dental screening camp- TMDCH – Dept. Of Public health dentistry- Blossom kids preschool, Virugambakkam

PROGRAMME CO-ORDINATOR
National Service Scheme
Dr. M.G.R.
Educational and Research Institute