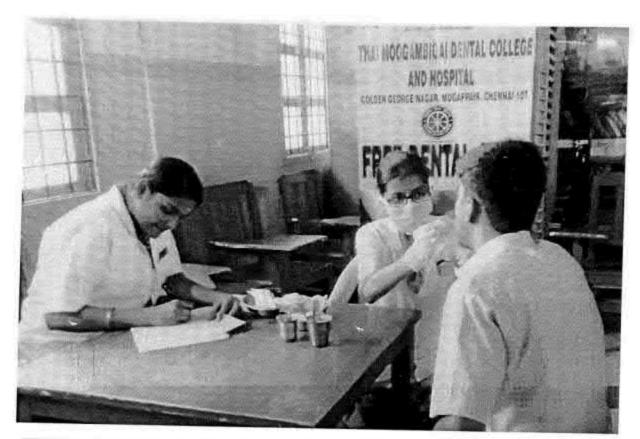

## 38. Dental screening camp

PROGRAMME CO-ORDINATOR National Service Scheme

Dr. M.G.R.
Educational and Research institute
(Desired to be Unsecrets) Maduravoyal, Chamai-35,

C-B. Palanelu

PEGISTRAR

REGISTRAR