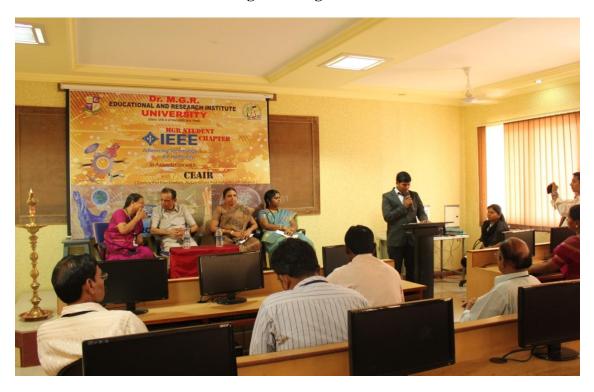

Dr. R.Suguna, Dean CSE department, SKR Engineering College, Chief Guest of the day, delivering the inaugural address

Mr. Bharathkumar Singh, Student Chairman, IEEE-MGR Chapter, delivering the vote of thanks