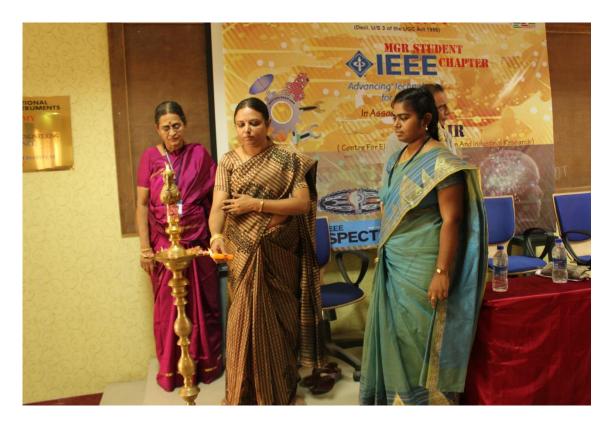

As a mark of the beginning, Dr. R.Suguna, Dean CSE department, SKR Engineering College, Chief Guest of the day lighting the lamp.

Ms. PriyankaKumari, Treasurer, IEEE-MGR Chapter lighting the lamp

Dr. G. Gopalakrishnan, Rector, Dr. MGR Educational & Research Institute – University, addressing the gathering

Dr. R.Suguna, Dean CSE department, SKR Engineering College, Chief Guest of the day Inaugurating the IEEE-MGR Chapter

Ms. E. SheebaPercis, Branch Counsellor, IEEE-MGR Chapter, HOD/EEE Dept., Introducing the Guest of Honour