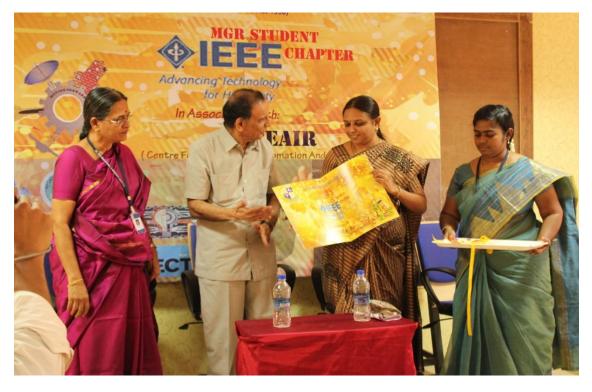

Dr. R.Suguna, Dean CSE department, SKR Engineering College, Chief Guest of the day Inaugurating the IEEE-MGR Chapter

Ms. E. SheebaPercis, Branch Counsellor, IEEE-MGR Chapter, HOD/EEE Dept., Introducing the Guest of Honour