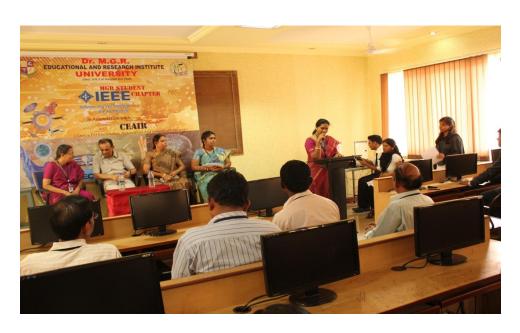

Dr. R.Suguna, Dean CSE department, SKR Engineering College, Chief Guest of the day, delivering the inaugural address

Mr. Bharathkumar Singh, Student Chairman, IEEE-MGR Chapter, delivering the vote of thanks