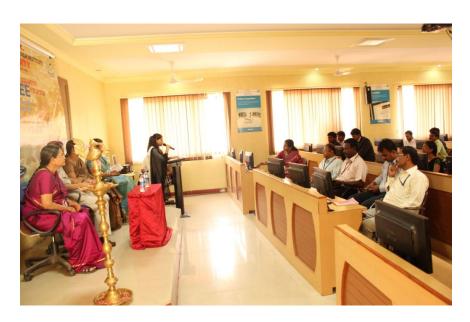

Dr. R.Suguna, Dean CSE department, SKR Engineering College, Chief Guest of the day Inaugurating the IEEE-MGR Chapter

Ms. E. SheebaPercis, Branch Counsellor, IEEE-MGR Chapter, HOD/EEE Dept., Introducing the Guest of Honour