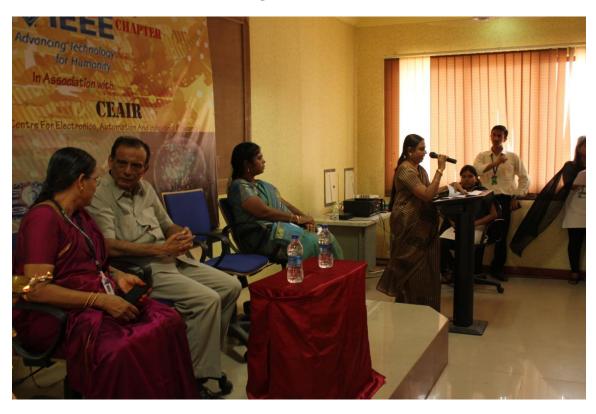

Ms. PriyankaKumari - Master of Ceremony

The dignitaries on and off the dias

 $The\ Invocation\ song-Tamil\ Thaai Valzthu$ 

Dr. K. Sujatha, Professor, EEE dept. delivering the welcome address

Dr. Uma Rajaram, Dean E&T, Dr. MGR Educational & Research Institute – University, addressing the gathering