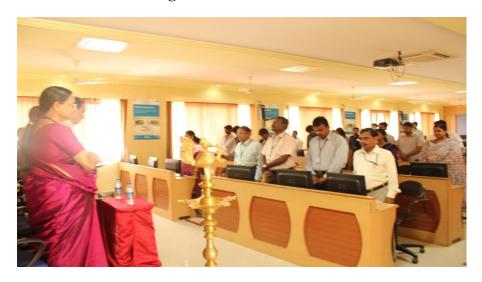

As a mark of the beginning, Dr. R.Suguna, Dean CSE department, SKR Engineering College, Chief Guest of the day lighting the lamp.

Ms. PriyankaKumari, Treasurer, IEEE-MGR Chapter lighting the lamp

Dr. G. Gopalakrishnan, Rector, Dr. MGR Educational & Research Institute – University, addressing the gathering