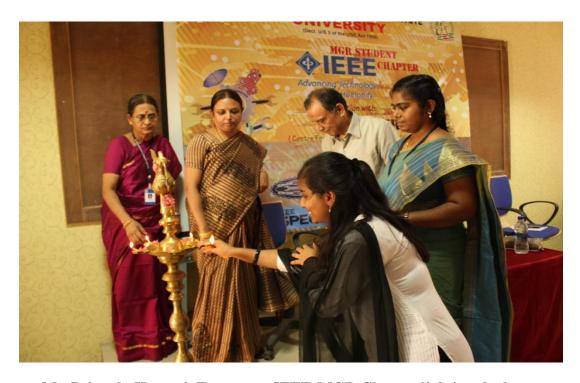

As a mark of the beginning, Dr. R.Suguna, Dean CSE department, SKR Engineering College, Chief Guest of the day lighting the lamp.

Ms. PriyankaKumari, Treasurer, IEEE-MGR Chapter lighting the lamp

Dr. G. Gopalakrishnan, Rector, Dr. MGR Educational & Research Institute – University, addressing the gathering

Dr. R.Suguna, Dean CSE department, SKR Engineering College, Chief Guest of the day Inaugurating the IEEE-MGR Chapter

Ms. E. SheebaPercis, Branch Counsellor, IEEE-MGR Chapter, HOD/EEE Dept., Introducing the Guest of Honour