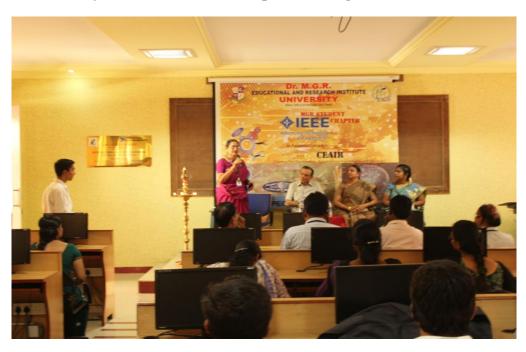

## **IEEE Inauguration**

The Inauguration of IEEE MGR Student Chapter was held on 4th March 2014 in NI LABVIEW Academy (A210), Dr. M. G. R. Educational & Research Institute - University. Honorable Chairman ThiruA.C.Shanmugam, Our beloved President Thiru A.C.S. Arun Kumar, Respected Vice Chancellor Dr.Meer Mustafa Hussain, Registrar Dr.C.B.Palanivelu, Rector Dr. G.Gopalakrishnan, Dean (E& T) Dr.UmaRajaram felicitated the function. Dr. N.R.Alamelu, (Principal, SREC, Coimbatore) Chairman, IEEE Madras Chapter was invited as the Chief Guest but as her flight was delayed, Dr.Suguna Dean CSE Department, SKR Engineering College, Chennai was deputed to preside the Inauguration. Additional Dean(E&T) Dr.Cyrilraj, Dean(Academic Events) Prof.L.Ramesh, HOD/EEE & IEEE Branch CounsellorProf.E.SheebaPercis, Faculty members of Dr.MGR Educational & Research Institute University and IEEE Student members were present in the Inauguration.

Ms. PriyankaKumari - Master of Ceremony

The dignitaries on and off the dias

 $The\ Invocation\ song-Tamil\ Thaai Valzthu$ 

Dr. K. Sujatha, Professor, EEE dept. delivering the welcome address

Dr. Uma Rajaram, Dean E&T, Dr. MGR Educational & Research Institute – University, addressing the gathering