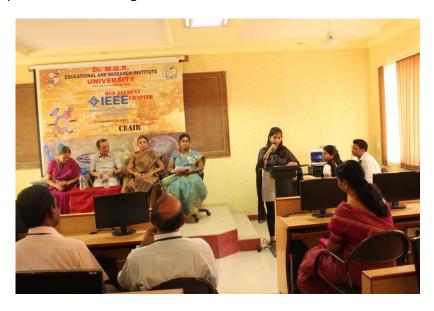

Ms. PriyankaKumari - Master of Ceremony

The dignitaries on and off the dias

 $The\ Invocation\ song-Tamil\ Thaai Valzthu$ 

Dr. K. Sujatha, Professor, EEE dept. delivering the welcome address

Dr. Uma Rajaram, Dean E&T, Dr. MGR Educational & Research Institute – University, addressing the gathering