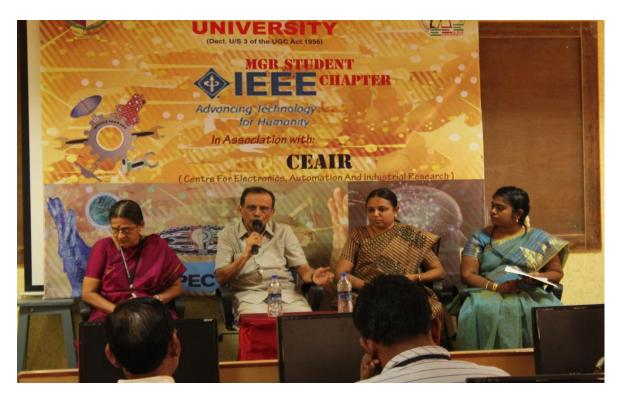

Dr. R.Suguna, Dean CSE department, SKR Engineering College, Chief Guest of the day, delivering the inaugural address

Mr. Bharathkumar Singh, Student Chairman, IEEE-MGR Chapter, delivering the vote of thanks