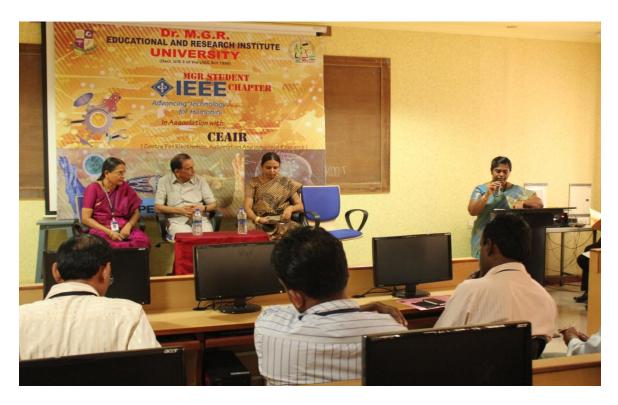

As a mark of the beginning, Dr. R.Suguna, Dean CSE department, SKR Engineering College, Chief Guest of the day lighting the lamp.

Ms. PriyankaKumari, Treasurer, IEEE-MGR Chapter lighting the lamp

Dr. G. Gopalakrishnan, Rector, Dr. MGR Educational & Research Institute – University, addressing the gathering