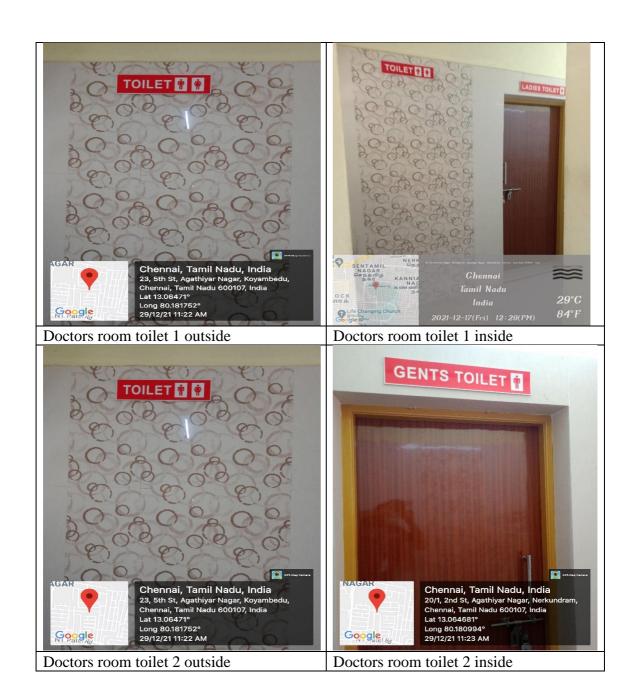

Project director inside

Reception outside

Reception inside

Residential Facility for Trainees at Urban Health Centre-NERKUNDRUM

| S.NO | Name of the facility  | Room | Block and |              |
|------|-----------------------|------|-----------|--------------|
|      |                       | no   | floor     | Area in sq.m |
| 1    | Doctors Room          | 3    | Ground    | 15.89        |
| 2    | Doctors Room          | 4    | Ground    | 14.68        |
| 3    | Doctors room toilet 1 |      | Ground    | 2.24         |
| 4    | Doctors room toilet 2 |      | Ground    | 2.26         |

### Geotagged Photos: Residential Facility for Trainees at Urban Health Centre-NERKUNDRUM