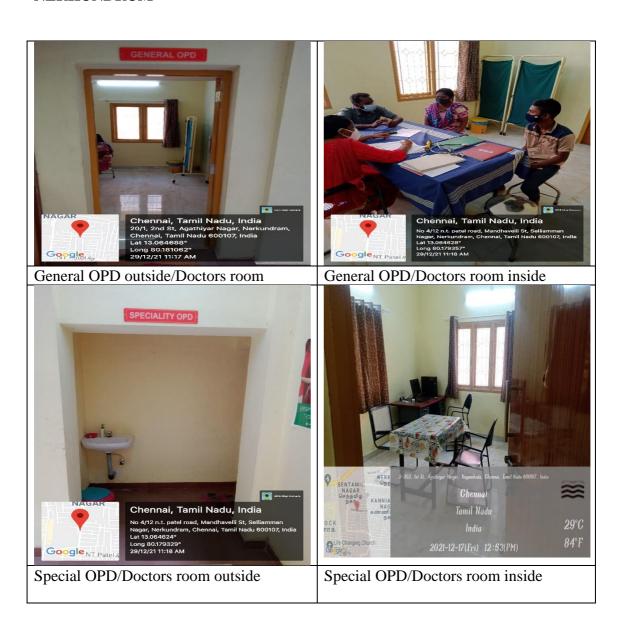

Project director inside

Reception outside

Reception inside

Residential Facility for Trainees at Urban Health Centre-NERKUNDRUM

| S.NO | Name of the facility  | Room | Block and |              |
|------|-----------------------|------|-----------|--------------|
|      |                       | no   | floor     | Area in sq.m |
| 1    | Doctors Room          | 3    | Ground    | 15.89        |
| 2    | Doctors Room          | 4    | Ground    | 14.68        |
| 3    | Doctors room toilet 1 |      | Ground    | 2.24         |
| 4    | Doctors room toilet 2 |      | Ground    | 2.26         |

### Geotagged Photos: Residential Facility for Trainees at Urban Health Centre-NERKUNDRUM