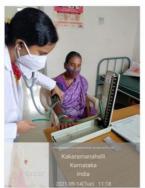

## **Rural Primary Health Training Centre-KR HALLI**

| Sl. No | Name of the facility      | Room<br>No | Block &<br>Floor | Area in Sq. Ft |
|--------|---------------------------|------------|------------------|----------------|
| 1.     | Waiting hall              | 1          | Ground floor     | 15x5           |
| 2.     | General OPD               | 1          | Ground floor     | 10x5           |
| 3.     | Dressing/Injection room   | 1          | Ground floor     | 5x3            |
| 4.     | Labour room               | 1          | Ground floor     | 6x3            |
| 5.     | Toilets(male& female)     | 1          | Ground floor     | 4x5            |
| 6.     | Demonstration hall        | 1          | Ground floor     | 12x14          |
| 7.     | In patient wards( 6 beds) | 1          | Ground floor     | 15x12          |