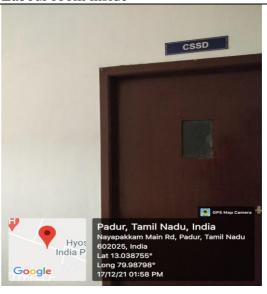

19.00   |
| 12  | Toilet                |      | Ground  | 2.78    |
| 13  | Sterlization room     | G10  | Ground  | 6.76    |
| 14  | Counselling room      | G11  | Ground  | 6.76    |
| 15  | Pharmacy              | G12  | Ground  | 16.37   |

## Geo tagged Photos: Nayapakkam Primary Rural Health Centre







General OPD outside



General OPD inside



Female Doctors toilet outside





Special OPD outside

Special OPD outside





Female ward outside



Female ward inside



Female ward toilet outside



Female ward toilet



Male ward outside

Male ward inside





Male ward Toilet outside





Physiotherapy outside



Physiotherapy inside



Laboratory room outside

Laboratory room inside





#### .Labour room outside



Long 79.98798° 17/12/21 01:58 PM

#### Labour room inside



#### Sterlization room outside

Hyos India P

Google





COUNSELLING ROOM OUTSIDE



# RURAL PRIMARY HEALTH TRAINING CENTRE – CHUNCHANAKUPPE

| Sl. | Name of the facility      | Room | Block & | Area in |
|-----|---------------------------|------|---------|---------|
| No  |                           | No   | Floor   | Sq. Ft  |
| 1.  | pharmacy                  | 1    | Ground  | 3.5x3.5 |
| 2.  | General OPD               | 1    | Ground  | 5x5     |
| 3.  | Specialist OPD            | 1    | Ground  | 5x5     |
| 4.  | Dental unit               | 1    | Ground  | 5x5     |
| 5.  | Demonstration room        | 1    | Ground  | 11x10   |
| 6.  | Laboratory                | 1    | Ground  | 11x7    |
| 7.  | Store room                | 1    | Ground  | 3x4     |
| 8.  | Toilets(Male & fe