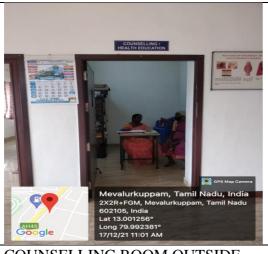

| 2.78    |
| 13  | Sterlization room     | G10  | Ground  | 6.76    |
| 14  | Counselling room      | G11  | Ground  | 6.76    |
| 15  | Pharmacy              | G12  | Ground  | 16.37   |

## Geo tagged Photos: Nayapakkam Primary Rural Health Centre







General OPD outside



General OPD inside



Female Doctors toilet outside





Special OPD outside

Special OPD outside





Female ward outside



Female ward inside



Female ward toilet outside



Female ward toilet



Male ward outside

Male ward inside





Male ward Toilet outside





Physiotherapy outside



Physiotherapy inside



Laboratory room outside

Laboratory room inside





#### .Labour room outside



Long 79.98798° 17/12/21 01:58 PM

#### Labour room inside



#### Sterlization room outside

Hyos India P

Google





COUNSELLING ROOM OUTSIDE



# RURAL PRIMARY HEALTH TRAINING CENTRE – CHUNCHANAKUPPE

| Sl. | Name of the facility      | Room | Block & | Area in |
|-----|---------------------------|------|---------|---------|
| No  |                           | No   | Floor   | Sq. Ft  |
| 1.  | pharmacy                  | 1    | Ground  | 3.5x3.5 |
| 2.  | General OPD               | 1    | Ground  | 5x5     |
| 3.  | Specialist OPD            | 1    | Ground  | 5x5     |
| 4.  | Dental unit               | 1    | Ground  | 5x5     |
| 5.  | Demonstration room        | 1    | Ground  | 11x10   |
| 6.  | Laboratory                | 1    | Ground  | 11x7    |
| 7.  | Store room                | 1    | Ground  | 3x4     |
| 8.  | Toilets(Male & female)    | 1+1  | Ground  | 3x4     |
| 9.  | Labour roo