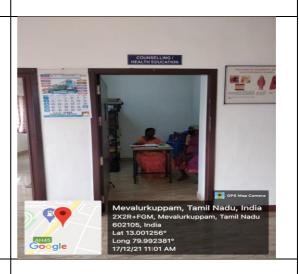

| 2.78    |
| 13  | Sterlization room     | G10  | Ground  | 6.76    |
| 14  | Counselling room      | G11  | Ground  | 6.76    |
| 15  | Pharmacy              | G12  | Ground  | 16.37   |

## Geo tagged Photos: Nayapakkam Primary Rural Health Centre







General OPD outside



General OPD inside



Female Doctors toilet outside





Special OPD outside

Special OPD outside





Female ward outside



Female ward inside



Female ward toilet outside



Female ward toilet



Male ward outside

Male ward inside





Male ward Toilet outside





Physiotherapy outside



Physiotherapy inside



Laboratory room outside

Laboratory room inside





#### .Labour room outside



Long 79.98798° 17/12/21 01:58 PM

#### Labour room inside



#### Sterlization room outside

Hyos India P

Google





COUNSELLING ROOM OUTSIDE



# RURAL PRIMARY HEALTH TRAINING CENTRE – CHUNCHANAKUPPE

| Sl. | Name of the facility      | Room | Block & | Area in |
|-----|---------------------------|------|---------|---------|
| No  |                           | No   | Floor   | Sq. Ft  |
| 1.  | pharmacy                  | 1    | Ground  | 3.5x3.5 |
| 2.  | General OPD               | 1    | Ground  | 5x5     |
| 3.  | Specialist OPD            | 1    | Ground  | 5x5     |
| 4.  | Dental unit               | 1    | Ground  | 5x5     |
| 5.  | Demonstration room        | 1    | Ground  | 11x10   |
| 6.  | Laboratory                | 1    | Ground  | 11x7    |
| 7.  | Store room                | 1    | Ground  | 3x4     |
| 8.  | Toilets(Male & female)    | 1+1  | Ground  | 3x4     |
| 9.  | Labour room