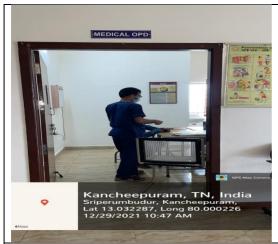

# RURAL PRIMARY HEALTH TRAINING CENTRE – CHUNCHANAKUPPE

| Sl. | Name of the facility      | Room | Block & | Area in |
|-----|---------------------------|------|---------|---------|
| No  |                           | No   | Floor   | Sq. Ft  |
| 1.  | pharmacy                  | 1    | Ground  | 3.5x3.5 |
| 2.  | General OPD               | 1    | Ground  | 5x5     |
| 3.  | Specialist OPD            | 1    | Ground  | 5x5     |
| 4.  | Dental unit               | 1    | Ground  | 5x5     |
| 5.  | Demonstration room        | 1    | Ground  | 11x10   |
| 6.  | Laboratory                | 1    | Ground  | 11x7    |
| 7.  | Store room                | 1    | Ground  | 3x4     |
| 8.  | Toilets(Male & female)    | 1+1  | Ground  | 3x4     |
| 9.  | Labour room               | 1    | Ground  | 5x3     |
| 10. | IN patient-(Male& Female) | 1+1  | Ground  | 12x11   |
| 11. | Waiting hall              | 1    | Ground  | 12x4    |