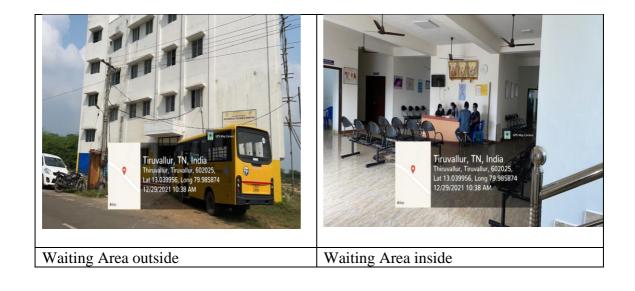

## Geo tagged Photos: Nayapakkam Primary Rural Health Centre

General OPD outside

General OPD inside

Female Doctors toilet outside

Special OPD outside

Special OPD outside

Female ward outside

Female ward inside