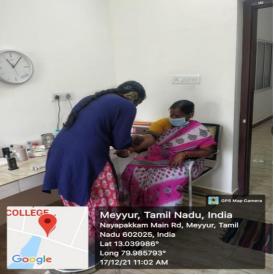

|      | Ground  | 2.78    |
| 10  | Laboratory room       | G8   | Ground  | 10.73   |
| 11  | Labour room           | G9   | Ground  | 19.00   |
| 12  | Toilet                |      | Ground  | 2.78    |
| 13  | Sterlization room     | G10  | Ground  | 6.76    |
| 14  | Counselling room      | G11  | Ground  | 6.76    |
| 15  | Pharmacy              | G12  | Ground  | 16.37   |

## Geo tagged Photos: Nayapakkam Primary Rural Health Centre







General OPD outside



General OPD inside



Female Doctors toilet outside





Special OPD outside

Special OPD outside





Female ward outside



Female ward inside



Female ward toilet outside



Female ward toilet



Male ward outside

Male ward inside





Male ward Toilet outside





Physiotherapy outside



Physiotherapy inside



Laboratory room outside

Laboratory room inside





#### .Labour room outside



Long 79.98798° 17/12/21 01:58 PM

#### Labour room inside



#### Sterlization room outside

Hyos India P

Google





COUNSELLING ROOM OUTSIDE



# RURAL PRIMARY HEALTH TRAINING CENTRE – CHUNCHANAKUPPE

| Sl. | Name of the facility      | Room | Block & | Area in |
|-----|---------------------------|------|---------|---------|
| No  |                           | No   | Floor   | Sq. Ft  |
| 1.  | pharmacy                  | 1    | Ground  | 3.5x3.5 |
| 2.  | General OPD               | 1    | Ground  | 5x5     |
| 3.  | Specialist OPD            | 1    | Ground  | 5x5     |
| 4.  | Dental unit               | 1    | Ground  | 5x5     |
| 5.  | Demonstration room        | 1    | Ground  | 11x10   |
| 6.  |