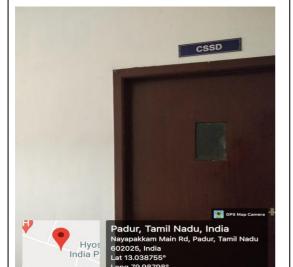

| 10.73   |
| 11  | Labour room           | G9   | Ground  | 19.00   |
| 12  | Toilet                |      | Ground  | 2.78    |
| 13  | Sterlization room     | G10  | Ground  | 6.76    |
| 14  | Counselling room      | G11  | Ground  | 6.76    |
| 15  | Pharmacy              | G12  | Ground  | 16.37   |

## Geo tagged Photos: Nayapakkam Primary Rural Health Centre







General OPD outside



General OPD inside



Female Doctors toilet outside





Special OPD outside

Special OPD outside





Female ward outside



Female ward inside



Female ward toilet outside



Female ward toilet



Male ward outside

Male ward inside





Male ward Toilet outside





Physiotherapy outside



Physiotherapy inside



Laboratory room outside

Laboratory room inside





#### .Labour room outside



Long 79.98798° 17/12/21 01:58 PM

#### Labour room inside



#### Sterlization room outside

Hyos India P

Google





COUNSELLING ROOM OUTSIDE



# RURAL PRIMARY HEALTH TRAINING CENTRE – CHUNCHANAKUPPE

| Sl. | Name of the facility      | Room | Block & | Area in |
|-----|---------------------------|------|---------|---------|
| No  |                           | No   | Floor   | Sq. Ft  |
| 1.  | pharmacy                  | 1    | Ground  | 3.5x3.5 |
| 2.  | General OPD               | 1    | Ground  | 5x5     |
| 3.  | Specialist OPD            | 1    | Ground  | 5x5     |
| 4.  | Dental unit               | 1    | Ground  | 5x5     |
| 5.  | Demonstration room        | 1    | Ground  | 11x10   |
| 6.  | Laboratory                | 1    | Ground  | 11x7    |
| 7.  | Store room