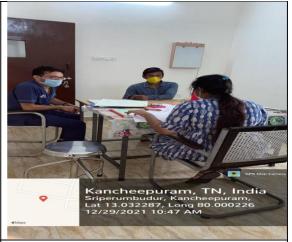

# RURAL PRIMARY HEALTH TRAINING CENTRE – CHUNCHANAKUPPE

| Sl. | Name of the facility      | Room | Block & | Area in |
|-----|---------------------------|------|---------|---------|
| No  |                           | No   | Floor   | Sq. Ft  |
| 1.  | pharmacy                  | 1    | Ground  | 3.5x3.5 |
| 2.  | General OPD               | 1    | Ground  | 5x5     |
| 3.  | Specialist OPD            | 1    | Ground  | 5x5     |
| 4.  | Dental unit               | 1    | Ground  | 5x5     |
| 5.  | Demonstration room        | 1    | Ground  | 11x10   |
| 6.  | Laboratory                | 1    | Ground  | 11x7    |
| 7.  | Store room                | 1    | Ground  | 3x4     |
| 8.  | Toilets(Male & female)    | 1+1  | Ground  | 3x4     |
| 9.  | Labour room               | 1    | Ground  | 5x3     |
| 10. | IN patient-(Male& Female) | 1+1  | Ground  | 12x11   |
| 11. | Waiting hall              | 1    | Ground  | 12x4    |