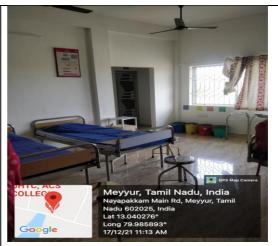

## Geo tagged Photos: Nayapakkam Primary Rural Health Centre

General OPD outside

General OPD inside

Female Doctors toilet outside

Special OPD outside

Special OPD outside

Female ward outside

Female ward inside

Female ward toilet outside

Female ward toilet

Male ward outside

Male ward inside

Male ward Toilet outside

Physiotherapy outside

Physiotherapy inside

Laboratory room outside