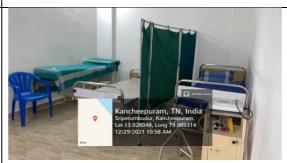

7   | Ground  | 39.38   |
| 9   | Toilet                |      | Ground  | 2.78    |
| 10  | Laboratory room       | G8   | Ground  | 10.73   |
| 11  | Labour room           | G9   | Ground  | 19.00   |
| 12  | Toilet                |      | Ground  | 2.78    |
| 13  | Sterlization room     | G10  | Ground  | 6.76    |
| 14  | Counselling room      | G11  | Ground  | 6.76    |
| 15  | Pharmacy              | G12  | Ground  | 16.37   |

## Geo tagged Photos: Nayapakkam Primary Rural Health Centre







General OPD outside



General OPD inside



Female Doctors toilet outside





Special OPD outside

Special OPD outside





Female ward outside



Female ward inside



Female ward toilet outside



Female ward toilet



Male ward outside

Male ward inside





Male ward Toilet outside





Physiotherapy outside



Physiotherapy inside



Laboratory room outside

Laboratory room inside





#### .Labour room outside



Long 79.98798° 17/12/21 01:58 PM

#### Labour room inside



#### Sterlization room outside

Hyos India P

Google





COUNSELLING ROOM OUTSIDE



# RURAL PRIMARY HEALTH TRAINING CENTRE – CHUNCHANAKUPPE

| Sl. | Name of the facility      | Room | Block & | Area in |
|-----|---------------------------|------|---------|---------|
| No  |                           | No   | Floor   | Sq. Ft  |
| 1.  | pharmacy                  | 1    | Ground  | 3.5x3.5 |
| 2.  | General OPD               | 1    | Ground  | 5x5     |
| 3.  | Specialist OPD            | 1    | Ground  | 5x5     |
| 4.  | Dental unit               | 1    | Ground  | 5x5     |
| 5.  | Demonstration