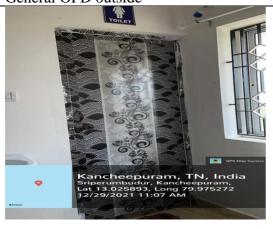

# RURAL PRIMARY HEALTH TRAINING CENTRE – CHUNCHANAKUPPE

| Sl. | Name of the facility      | Room | Block & | Area in |
|-----|---------------------------|------|---------|---------|
| No  |                           | No   | Floor   | Sq. Ft  |
| 1.  | pharmacy                  | 1    | Ground  | 3.5x3.5 |
| 2.  | General OPD               | 1    | Ground  | 5x5     |
| 3.  | Specialist OPD            | 1    | Ground  | 5x5     |
| 4.  | Dental unit               | 1    | Ground  | 5x5     |
| 5.  | Demonstration room        | 1    | Ground  | 11x10   |
| 6.  | Laboratory                | 1    | Ground  | 11x7    |
| 7.  | Store room                | 1    | Ground  | 3x4     |
| 8.  | Toilets(Male & female)    | 1+1  | Ground  | 3x4     |
| 9.  | Labour room               | 1    | Ground  | 5x3     |
| 10. | IN patient-(Male& Female) | 1+1  | Ground  | 12x11   |
| 11. | Waiting hall              | 1    | Ground  | 12x4    |