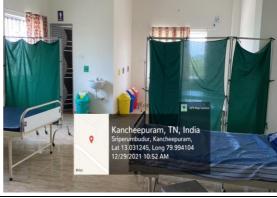

## Geo tagged Photos: Nayapakkam Primary Rural Health Centre

General OPD outside

General OPD inside

Female Doctors toilet outside

Special OPD outside

Special OPD outside

Female ward outside

Female ward inside

Female ward toilet outside

Female ward toilet

Male ward outside

Male ward inside

Male ward Toilet outside

Physiotherapy outside

Physiotherapy inside

Laboratory room outside