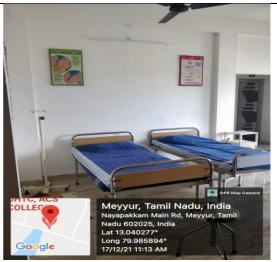

## Geo tagged Photos: Nayapakkam Primary Rural Health Centre

General OPD outside

General OPD inside

Female Doctors toilet outside

Special OPD outside

Special OPD outside

Female ward outside

Female ward inside