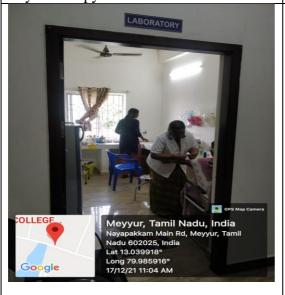

| 9   | Toilet                |      | Ground  | 2.78    |
| 10  | Laboratory room       | G8   | Ground  | 10.73   |
| 11  | Labour room           | G9   | Ground  | 19.00   |
| 12  | Toilet                |      | Ground  | 2.78    |
| 13  | Sterlization room     | G10  | Ground  | 6.76    |
| 14  | Counselling room      | G11  | Ground  | 6.76    |
| 15  | Pharmacy              | G12  | Ground  | 16.37   |

## Geo tagged Photos: Nayapakkam Primary Rural Health Centre







General OPD outside



General OPD inside



Female Doctors toilet outside





Special OPD outside

Special OPD outside





Female ward outside



Female ward inside



Female ward toilet outside



Female ward toilet



Male ward outside

Male ward inside





Male ward Toilet outside





Physiotherapy outside



Physiotherapy inside



Laboratory room outside

Laboratory room inside





#### .Labour room outside



Long 79.98798° 17/12/21 01:58 PM

#### Labour room inside



#### Sterlization room outside

Hyos India P

Google





COUNSELLING ROOM OUTSIDE



# RURAL PRIMARY HEALTH TRAINING CENTRE – CHUNCHANAKUPPE

| Sl. | Name of the facility      | Room | Block & | Area in |
|-----|---------------------------|------|---------|---------|
| No  |                           | No   | Floor   | Sq. Ft  |
| 1.  | pharmacy                  | 1    | Ground  | 3.5x3.5 |
| 2.  | General OPD               | 1    | Ground  | 5x5     |
| 3.  | Specialist OPD            | 1    | Ground  | 5x5     |
| 4.  | Dental unit               | 1    | Ground  | 5x5     |
| 5.  | Demonstration room        | 1    | Grou