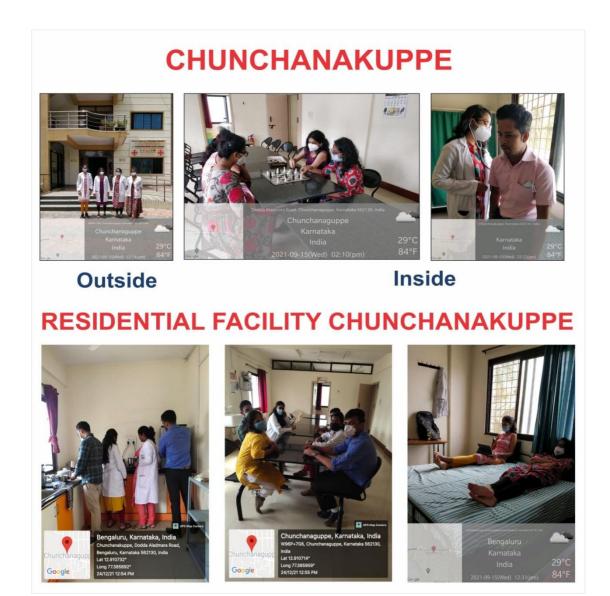

# RURAL PRIMARY HEALTH TRAINING CENTRE – CHUNCHANAKUPPE

| Sl. | Name of the facility      | Room | Block & | Area in |
|-----|---------------------------|------|---------|---------|
| No  |                           | No   | Floor   | Sq. Ft  |
| 1.  | pharmacy                  | 1    | Ground  | 3.5x3.5 |
| 2.  | General OPD               | 1    | Ground  | 5x5     |
| 3.  | Specialist OPD            | 1    | Ground  | 5x5     |
| 4.  | Dental unit               | 1    | Ground  | 5x5     |
| 5.  | Demonstration room        | 1    | Ground  | 11x10   |
| 6.  | Laboratory                | 1    | Ground  | 11x7    |
| 7.  | Store room                | 1    | Ground  | 3x4     |
| 8.  | Toilets(Male & female)    | 1+1  | Ground  | 3x4     |
| 9.  | Labour room               | 1    | Ground  | 5x3     |
| 10. | IN patient-(Male& Female) | 1+1  | Ground  | 12x11   |
| 11. | Waiting hall              | 1    | Ground  | 12x4    |