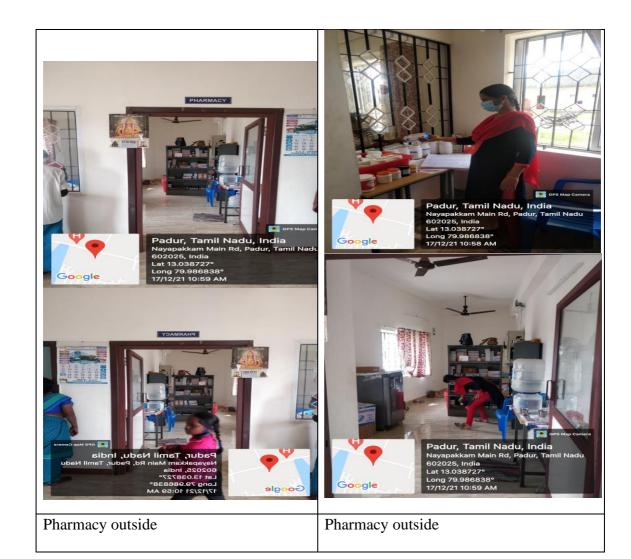

## Nayapakkam Primary Rural Health Centre

| Sl. | Name of the facility  | Room | Block & | Area in |
|-----|-----------------------|------|---------|---------|
| No  |                       | No   | Floor   | Sq.mt   |
| 1   | Waiting Area          | G1   | Ground  | 15.67   |
| 2   | General OPD           | G2   | Ground  | 19.48   |
| 3   | Female Doctors toilet | G3   | Ground  | 2.78    |
| 4   | Special OPD           | G4   | Ground  | 16.51   |
| 5   | Female ward           | G5   | Ground  | 39.38   |
| 6   | Female toilet         |      | Ground  | 2.78    |
| 7   | Male ward             | G6   | Ground  | 26.38   |
| 8   | Physiotherapy         | G7   | Ground  | 39.38   |
| 9   | Toilet                |      | Ground  | 2.78    |
| 10  | Laboratory room       | G8   | Ground  | 10.73   |
| 11  | Labour room           | G9   | Ground  | 19.00   |
| 12  | Toilet                |      | Ground  | 2.78    |
| 13  | Sterlization room     | G10  | Ground  | 6.76    |
| 14  | Counselling room      | G11  | Ground  | 6.76    |
| 15  | Pharmacy              | G12  | Ground  | 16.37   |