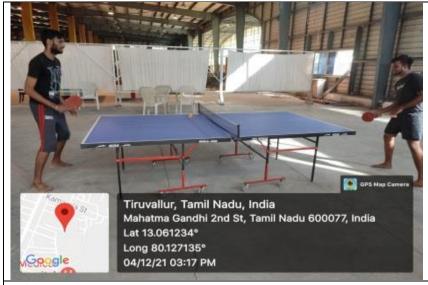

| Kho-kho                    | -       | Ground  | 60      |
| 8.  | Kabadi                     | -       | Ground  | 60      |

## Geotagged photos:Outdoor games





# cricket ground





basket ball





## throw ball



## **Badminton**





volley ball ground





## track for athletic events





## Kho-kho





#### Kabadi

**Indoor sports** 

| Sl.<br>No | Name of the facility | Room No | Block &<br>Floor | Area in Sq.mt |
|-----------|----------------------|---------|------------------|---------------|
| 1.        | table tennis court   | -       | Ground           | 174           |
| 2.        | carrom               | -       | Ground           | 185           |
| 3.        | chess                | -       | Ground           | 185           |

## Geotagged photos: Indoor sports



### table tennis court



carrom



Chess

## **Extra-curricular facilities**

| Sl. | Name of the facility    | Room | Block & | Area in |
|-----|-------------------------|------|---------|---------|
| No  |                         | No   | Floor   | Sq.mt   |
| 1.  | Boys Gym                | -    | Ground  | 14      |
| 2.  | Girls Gym               | -    | Ground  | 16      |
| 3.  | Yoga                    | -    | Ground  | 230     |
| 4.  | Acs Convention Hall     | -    | Ground  | 5040    |
| 5.  | Play Ground             | -    | Ground  | 17380   |
| 6.  | Physical Education Room | -    | Ground  | 185     |

## Geotagged photos: Extra-curricular facilities







Acs Convention Hall - Outside

Acs Convention Hall – Inside





Mini auditorium- Outside

Mini auditorium- Insid