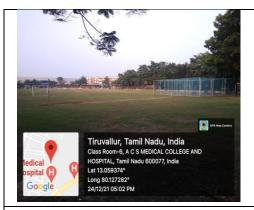

ies

## **Outdoor games**

| Sl. | Name of the facility       | Room No | Block & | Area in |
|-----|----------------------------|---------|---------|---------|
| No  |                            |         | Floor   | Sq.m    |
| 1.  | cricket ground             | -       | Ground  | 17380   |
| 2.  | basket ball                | -       | Ground  | 300     |
| 3.  | throw ball                 | -       | Ground  | 55      |
| 4.  | badminton                  | -       | Ground  | 55      |
| 5.  | volley ball ground         | -       | Ground  | 55      |
| 6.  | track for athletic events. | -       | Ground  | 17380   |
| 7.  | Kho-kho                    | -       | Ground  | 60      |
| 8.  | Kabadi                     | -       | Ground  | 60      |

## Geotagged photos:Outdoor games





# cricket ground





basket ball





## throw ball



## **Badminton**





volley ball ground





## track for athletic events





## Kho-kho





#### Kabadi

**Indoor sports** 

| Sl.<br>No | Name of the facility | Room No | Block &<br>Floor | Area in Sq.mt |
|-----------|----------------------|---------|------------------|---------------|
| 1.        | table tennis court   | -       | Ground           | 174           |
| 2.        | carrom               | -       | Ground           | 185           |
| 3.        | chess                | -       | Ground           | 185           |

## Geotagged photos: Indoor sports



### table tennis court



carrom



Chess

## **Extra-curricular facilities**

| Sl. | Name of the facility    | Room | Block & | Area in |
|-----|---------------