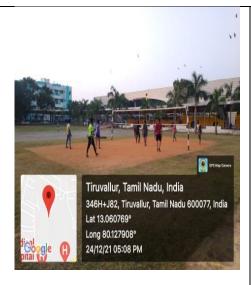

of the facility       | Room No | Block & | Area in |
|-----|----------------------------|---------|---------|---------|
| No  |                            |         | Floor   | Sq.m    |
| 1.  | cricket ground             | -       | Ground  | 17380   |
| 2.  | basket ball                | -       | Ground  | 300     |
| 3.  | throw ball                 | -       | Ground  | 55      |
| 4.  | badminton                  | -       | Ground  | 55      |
| 5.  | volley ball ground         | -       | Ground  | 55      |
| 6.  | track for athletic events. | -       | Ground  | 17380   |
| 7.  | Kho-kho                    | -       | Ground  | 60      |
| 8.  | Kabadi                     | -       | Ground  | 60      |

## Geotagged photos:Outdoor games





# cricket ground





basket ball





## throw ball



## **Badminton**





volley ball ground





## track for athletic events





## Kho-kho





#### Kabadi

**Indoor sports** 

| Sl.<br>No | Name of the facility | Room No | Block &<br>Floor | Area in Sq.mt |
|-----------|----------------------|---------|------------------|---------------|
| 1.        | table tennis court   | -       | Ground           | 174           |
| 2.        | carrom               | -       | Ground           | 185           |
| 3.        | chess                | -       | Ground           | 185           |

## Geotagged photos: Indoor sports



### table tennis court



carrom



Chess

## **Extra-curricular facilities**

| Sl. | Name of the facility    | Room | Block & | Area in |
|-----|-------------------------|------|---------|---------|