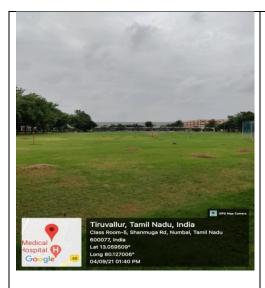

---------------------------|---------|---------|---------|
| No  |                            |         | Floor   | Sq.m    |
| 1.  | cricket ground             | -       | Ground  | 17380   |
| 2.  | basket ball                | -       | Ground  | 300     |
| 3.  | throw ball                 | -       | Ground  | 55      |
| 4.  | badminton                  | -       | Ground  | 55      |
| 5.  | volley ball ground         | -       | Ground  | 55      |
| 6.  | track for athletic events. | -       | Ground  | 17380   |
| 7.  | Kho-kho                    | -       | Ground  | 60      |
| 8.  | Kabadi                     | -       | Ground  | 60      |

## Geotagged photos:Outdoor games





# cricket ground





basket ball





## throw ball



## **Badminton**





volley ball ground





## track for athletic events





## Kho-kho





#### Kabadi

**Indoor sports** 

| Sl.<br>No | Name of the facility | Room No | Block &<br>Floor | Area in Sq.mt |
|-----------|----------------------|---------|------------------|---------------|
| 1.        | table tennis court   | -       | Ground           | 174           |
| 2.        | carrom               | -       | Ground           | 185           |
| 3.        | chess                | -       | Ground           | 185           |

## Geotagged photos: Indoor sports



### table tennis court



carrom



Chess

## **Extra-curricular facilities**

| Sl. | Name of the facility    | Room | Block & | Area in |
|-----|-------------------------|------|---------|---------|
| No  |                         | No   | Floor   | Sq.mt   |
|