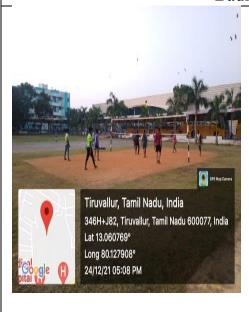

k & | Area in |
|-----|----------------------------|---------|---------|---------|
| No  |                            |         | Floor   | Sq.m    |
| 1.  | cricket ground             | -       | Ground  | 17380   |
| 2.  | basket ball                | -       | Ground  | 300     |
| 3.  | throw ball                 | -       | Ground  | 55      |
| 4.  | badminton                  | -       | Ground  | 55      |
| 5.  | volley ball ground         | -       | Ground  | 55      |
| 6.  | track for athletic events. | -       | Ground  | 17380   |
| 7.  | Kho-kho                    | -       | Ground  | 60      |
| 8.  | Kabadi                     | -       | Ground  | 60      |

## Geotagged photos:Outdoor games





# cricket ground





basket ball





## throw ball



## **Badminton**





volley ball ground





## track for athletic events





## Kho-kho





#### Kabadi

**Indoor sports** 

| Sl.<br>No | Name of the facility | Room No | Block &<br>Floor | Area in Sq.mt |
|-----------|----------------------|---------|------------------|---------------|
| 1.        | table tennis court   | -       | Ground           | 174           |
| 2.        | carrom               | -       | Ground           | 185           |
| 3.        | chess                | -       | Ground           | 185           |

## Geotagged photos: Indoor sports



### table tennis court



carrom



Chess

## **Extra-curricular facilities**

| Sl. | Name of the facility    | Room | Block & | Area in |
|-----|-------------------------|------|---------|---------|
| No  |                         | No