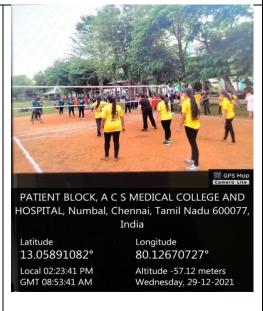

& | Area in |
|-----|----------------------------|---------|---------|---------|
| No  |                            |         | Floor   | Sq.m    |
| 1.  | cricket ground             | -       | Ground  | 17380   |
| 2.  | basket ball                | -       | Ground  | 300     |
| 3.  | throw ball                 | -       | Ground  | 55      |
| 4.  | badminton                  | -       | Ground  | 55      |
| 5.  | volley ball ground         | -       | Ground  | 55      |
| 6.  | track for athletic events. | -       | Ground  | 17380   |
| 7.  | Kho-kho                    | -       | Ground  | 60      |
| 8.  | Kabadi                     | -       | Ground  | 60      |

## Geotagged photos:Outdoor games





# cricket ground





basket ball





## throw ball



## **Badminton**





volley ball ground





## track for athletic events





## Kho-kho





#### Kabadi

**Indoor sports** 

| Sl.<br>No | Name of the facility | Room No | Block &<br>Floor | Area in Sq.mt |
|-----------|----------------------|---------|------------------|---------------|
| 1.        | table tennis court   | -       | Ground           | 174           |
| 2.        | carrom               | -       | Ground           | 185           |
| 3.        | chess                | -       | Ground           | 185           |

## Geotagged photos: Indoor sports



### table tennis court



carrom



Chess

## **Extra-curricular facilities**

| Sl. | Name of the facility    | Room | Block & | Area in |
|-----|-------------------------|------|---------|---------|
| No  |                         | No   |