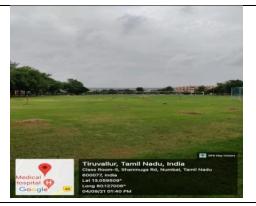

s

## **Outdoor games**

| Sl. | Name of the facility       | Room No | Block & | Area in |
|-----|----------------------------|---------|---------|---------|
| No  |                            |         | Floor   | Sq.m    |
| 1.  | cricket ground             | -       | Ground  | 17380   |
| 2.  | basket ball                | -       | Ground  | 300     |
| 3.  | throw ball                 | -       | Ground  | 55      |
| 4.  | badminton                  | -       | Ground  | 55      |
| 5.  | volley ball ground         | -       | Ground  | 55      |
| 6.  | track for athletic events. | -       | Ground  | 17380   |
| 7.  | Kho-kho                    | -       | Ground  | 60      |
| 8.  | Kabadi                     | -       | Ground  | 60      |

## Geotagged photos:Outdoor games





# cricket ground





basket ball





## throw ball



## **Badminton**





volley ball ground





## track for athletic events





## Kho-kho





#### Kabadi

**Indoor sports** 

| Sl.<br>No | Name of the facility | Room No | Block &<br>Floor | Area in Sq.mt |
|-----------|----------------------|---------|------------------|---------------|
| 1.        | table tennis court   | -       | Ground           | 174           |
| 2.        | carrom               | -       | Ground           | 185           |
| 3.        | chess                | -       | Ground           | 185           |

## Geotagged photos: Indoor sports



### table tennis court



carrom



Chess

## **Extra-curricular facilities**

| Sl. | Name of the facility    | Room | Block & | Area in |
|-----|-----------------