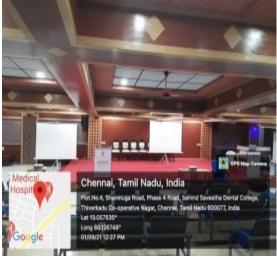

## Geotagged photos: Extra-curricular facilities

Acs Convention Hall - Outside

Acs Convention Hall – Inside

Mini auditorium- Outside

Mini auditorium- Inside