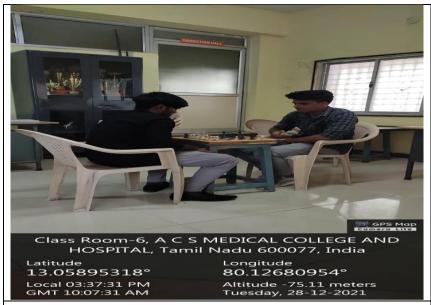

| Ground  | 60      |
| 8.  | Kabadi                     | -       | Ground  | 60      |

## Geotagged photos:Outdoor games





# cricket ground





basket ball





## throw ball



## **Badminton**





volley ball ground





## track for athletic events





## Kho-kho





#### Kabadi

**Indoor sports** 

| Sl.<br>No | Name of the facility | Room No | Block &<br>Floor | Area in Sq.mt |
|-----------|----------------------|---------|------------------|---------------|
| 1.        | table tennis court   | -       | Ground           | 174           |
| 2.        | carrom               | -       | Ground           | 185           |
| 3.        | chess                | -       | Ground           | 185           |

## Geotagged photos: Indoor sports



### table tennis court



carrom



Chess

## **Extra-curricular facilities**

| Sl. | Name of the facility    | Room | Block & | Area in |
|-----|-------------------------|------|---------|---------|
| No  |                         | No   | Floor   | Sq.mt   |
| 1.  | Boys Gym                | -    | Ground  | 14      |
| 2.  | Girls Gym               | -    | Ground  | 16      |
| 3.  | Yoga                    | -    | Ground  | 230     |
| 4.  | Acs Convention Hall     | -    | Ground  | 5040    |
| 5.  | Play Ground             | -    | Ground  | 17380   |
| 6.  | Physical Education Room | -    | Ground  | 185     |

## Geotagged photos: Extra-curricular facilities







Acs Convention Hall - Outside

Acs Convention Hall – Inside





Mini auditorium- Outside

Mini auditorium- Inside