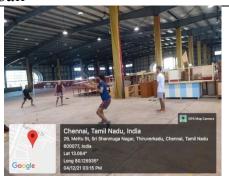

| Room No | Block & | Area in |
|-----|----------------------------|---------|---------|---------|
| No  |                            |         | Floor   | Sq.m    |
| 1.  | cricket ground             | -       | Ground  | 17380   |
| 2.  | basket ball                | -       | Ground  | 300     |
| 3.  | throw ball                 | -       | Ground  | 55      |
| 4.  | badminton                  | -       | Ground  | 55      |
| 5.  | volley ball ground         | -       | Ground  | 55      |
| 6.  | track for athletic events. | -       | Ground  | 17380   |
| 7.  | Kho-kho                    | -       | Ground  | 60      |
| 8.  | Kabadi                     | -       | Ground  | 60      |

## Geotagged photos:Outdoor games





# cricket ground





basket ball





## throw ball



## **Badminton**





volley ball ground





## track for athletic events





## Kho-kho





#### Kabadi

**Indoor sports** 

| Sl.<br>No | Name of the facility | Room No | Block &<br>Floor | Area in Sq.mt |
|-----------|----------------------|---------|------------------|---------------|
| 1.        | table tennis court   | -       | Ground           | 174           |
| 2.        | carrom               | -       | Ground           | 185           |
| 3.        | chess                | -       | Ground           | 185           |

## Geotagged photos: Indoor sports



### table tennis court



carrom



Chess

## **Extra-curricular facilities**

| Sl. | Name of the facility    | Room | Block & | Area in |
|-----|-------------------------|------|---------|---------|
| No  |