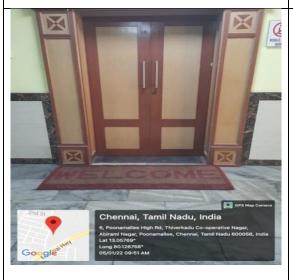

## Geotagged photos: Extra-curricular facilities

Acs Convention Hall - Outside

Acs Convention Hall – Inside

Mini auditorium- Outside

Mini auditorium- Inside