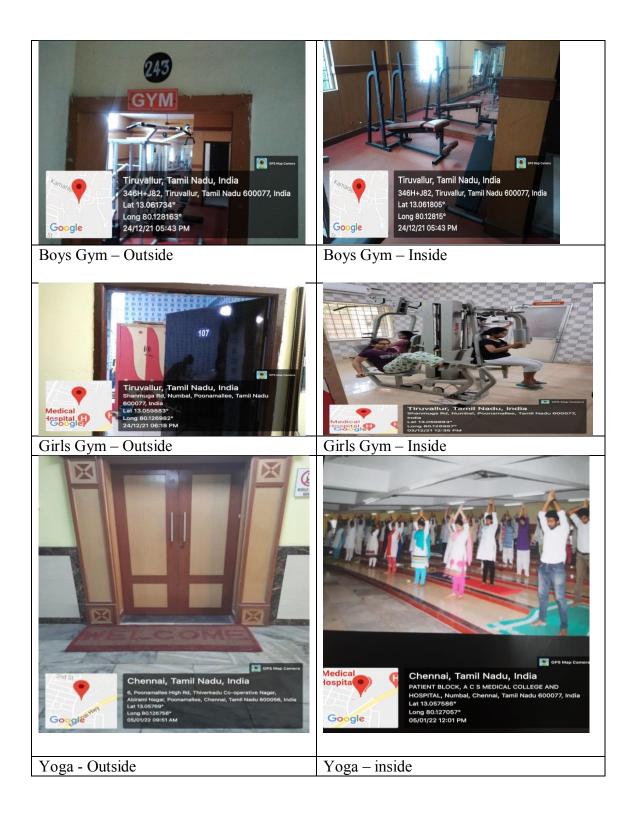

## **Extra-curricular facilities**

| Sl. | Name of the facility    | Room | Block & | Area in |
|-----|-------------------------|------|---------|---------|
| No  |                         | No   | Floor   | Sq.mt   |
| 1.  | Boys Gym                | -    | Ground  | 14      |
| 2.  | Girls Gym               | -    | Ground  | 16      |
| 3.  | Yoga                    | -    | Ground  | 230     |
| 4.  | Acs Convention Hall     | -    | Ground  | 5040    |
| 5.  | Play Ground             | -    | Ground  | 17380   |
| 6.  | Physical Education Room | -    | Ground  | 185     |

## Geotagged photos: Extra-curricular facilities

Acs Convention Hall - Outside

Acs Convention Hall – Inside

Mini auditorium- Outside

Mini auditorium- Inside