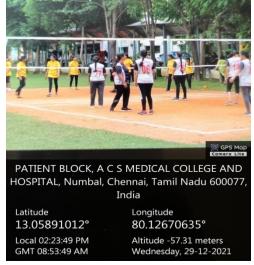

f the facility       | Room No | Block & | Area in |
|-----|----------------------------|---------|---------|---------|
| No  |                            |         | Floor   | Sq.m    |
| 1.  | cricket ground             | -       | Ground  | 17380   |
| 2.  | basket ball                | -       | Ground  | 300     |
| 3.  | throw ball                 | -       | Ground  | 55      |
| 4.  | badminton                  | -       | Ground  | 55      |
| 5.  | volley ball ground         | -       | Ground  | 55      |
| 6.  | track for athletic events. | -       | Ground  | 17380   |
| 7.  | Kho-kho                    | -       | Ground  | 60      |
| 8.  | Kabadi                     | -       | Ground  | 60      |

## Geotagged photos:Outdoor games





# cricket ground





basket ball





## throw ball



## **Badminton**





volley ball ground





## track for athletic events





## Kho-kho





#### Kabadi

**Indoor sports** 

| Sl.<br>No | Name of the facility | Room No | Block &<br>Floor | Area in Sq.mt |
|-----------|----------------------|---------|------------------|---------------|
| 1.        | table tennis court   | -       | Ground           | 174           |
| 2.        | carrom               | -       | Ground           | 185           |
| 3.        | chess                | -       | Ground           | 185           |

## Geotagged photos: Indoor sports



### table tennis court



carrom



Chess

## **Extra-curricular facilities**

| Sl. | Name of the facility    | Room | Block & | Area in |
|-----|-------------------------|------|---------|---------|
|