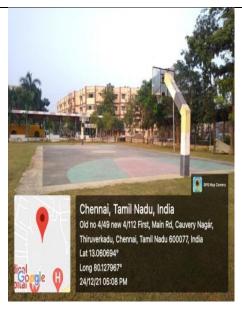

## Geotagged photos: Extra-curricular facilities

Acs Convention Hall - Outside

Acs Convention Hall – Inside

Mini auditorium- Outside

Mini auditorium- Inside