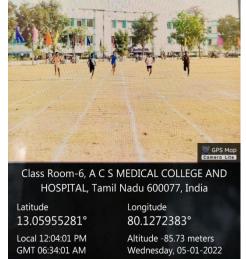

-------------------------|---------|---------|---------|
| No  |                            |         | Floor   | Sq.m    |
| 1.  | cricket ground             | -       | Ground  | 17380   |
| 2.  | basket ball                | -       | Ground  | 300     |
| 3.  | throw ball                 | -       | Ground  | 55      |
| 4.  | badminton                  | -       | Ground  | 55      |
| 5.  | volley ball ground         | -       | Ground  | 55      |
| 6.  | track for athletic events. | -       | Ground  | 17380   |
| 7.  | Kho-kho                    | -       | Ground  | 60      |
| 8.  | Kabadi                     | -       | Ground  | 60      |

## Geotagged photos:Outdoor games





# cricket ground





basket ball





## throw ball



## **Badminton**





volley ball ground





## track for athletic events





## Kho-kho





#### Kabadi

**Indoor sports** 

| Sl.<br>No | Name of the facility | Room No | Block &<br>Floor | Area in Sq.mt |
|-----------|----------------------|---------|------------------|---------------|
| 1.        | table tennis court   | -       | Ground           | 174           |
| 2.        | carrom               | -       | Ground           | 185           |
| 3.        | chess                | -       | Ground           | 185           |

## Geotagged photos: Indoor sports



### table tennis court



carrom



Chess

## **Extra-curricular facilities**

| Sl. | Name of the facility    | Room | Block & | Area in |
|-----|-------------------------|------|---------|---------|
| No  |                         | No   | Floor   | Sq.mt   |
| 1.