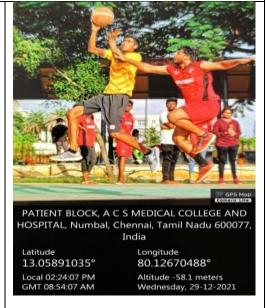

*

| Sl. | Name of the facility       | Room No | Block & | Area in |
|-----|----------------------------|---------|---------|---------|
| No  |                            |         | Floor   | Sq.m    |
| 1.  | cricket ground             | -       | Ground  | 17380   |
| 2.  | basket ball                | -       | Ground  | 300     |
| 3.  | throw ball                 | -       | Ground  | 55      |
| 4.  | badminton                  | -       | Ground  | 55      |
| 5.  | volley ball ground         | -       | Ground  | 55      |
| 6.  | track for athletic events. | -       | Ground  | 17380   |
| 7.  | Kho-kho                    | -       | Ground  | 60      |
| 8.  | Kabadi                     | -       | Ground  | 60      |

## Geotagged photos:Outdoor games





# cricket ground





basket ball





## throw ball



## **Badminton**





volley ball ground





## track for athletic events





## Kho-kho





#### Kabadi

**Indoor sports** 

| Sl.<br>No | Name of the facility | Room No | Block &<br>Floor | Area in Sq.mt |
|-----------|----------------------|---------|------------------|---------------|
| 1.        | table tennis court   | -       | Ground           | 174           |
| 2.        | carrom               | -       | Ground           | 185           |
| 3.        | chess                | -       | Ground           | 185           |

## Geotagged photos: Indoor sports



### table tennis court



carrom



Chess

## **Extra-curricular facilities**

| Sl. | Name of the facility    | Room | Block & | Area in |
|-----|-------------------------|------|------