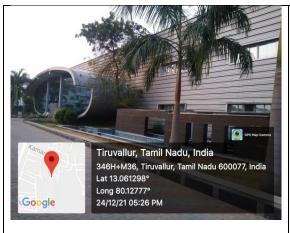

## Geotagged photos: Extra-curricular facilities

Acs Convention Hall - Outside

Acs Convention Hall – Inside

Mini auditorium- Outside

Mini auditorium- Inside