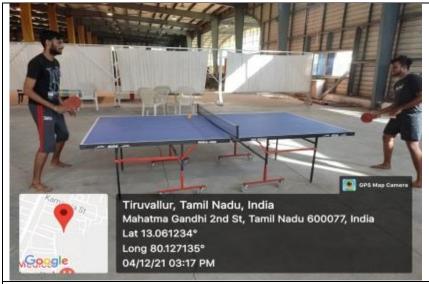

|         | Ground  |         |
| 7.  | Kho-kho              | -       | Ground  | 60      |
| 8.  | Kabadi               | -       | Ground  | 60      |





cricket ground





basket ball





## throw ball



## **Badminton**





volley ball ground





# track for athletic events





## Kho-kho





#### Kabadi

**Indoor sports** 

| Sl.<br>No | Name of the facility | Room No | Block &<br>Floor | Area in Sq.mt |
|-----------|----------------------|---------|------------------|---------------|
| 1.        | table tennis court   | -       | Ground           | 174           |
| 2.        | carrom               | -       | Ground           | 185           |
| 3.        | chess                | -       | Ground           | 185           |

## Geotagged photos: Indoor sports



### table tennis court



carrom



Chess

# **Extra-curricular facilities**

| Sl. | Name of the facility    | Room | Block & | Area in |
|-----|-------------------------|------|---------|---------|
| No  |                         | No   | Floor   | Sq.mt   |
| 1.  | Boys Gym                | -    | Ground  | 14      |
| 2.  | Girls Gym               | -    | Ground  | 16      |
| 3.  | Yoga                    | -    | Ground  | 230     |
| 4.  | Acs Convention Hall     | -    | Ground  | 5040    |
| 5.  | Play Ground             | -    | Ground  | 17380   |
| 6.  | Physical Education Room | -    | Ground  | 185     |

### Geotagged photos: Extra-curricular facilities







Acs Convention Hall - Outside

Acs Convention Hall – Inside





Mini auditorium- Outside

Mini auditorium- Insid