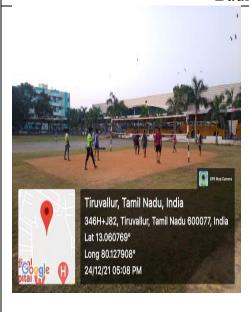

ame of the facility | Room No | Block & | Area in |
|-----|----------------------|---------|---------|---------|
| No  |                      |         | Floor   | Sq.m    |
| 1.  | cricket ground       | -       | Ground  | 17380   |
| 2.  | basket ball          | -       | Ground  | 300     |
| 3.  | throw ball           | -       | Ground  | 55      |
| 4.  | badminton            | -       | Ground  | 55      |
| 5.  | volley ball ground   | -       | Ground  | 55      |
| 6.  | track for athletic   | -       | Ground  | 17380   |
|     | events.              |         | Ground  |         |
| 7.  | Kho-kho              | -       | Ground  | 60      |
| 8.  | Kabadi               | -       | Ground  | 60      |





cricket ground





basket ball





## throw ball



## **Badminton**





volley ball ground





# track for athletic events





## Kho-kho





#### Kabadi

**Indoor sports** 

| Sl.<br>No | Name of the facility | Room No | Block &<br>Floor | Area in Sq.mt |
|-----------|----------------------|---------|------------------|---------------|
| 1.        | table tennis court   | -       | Ground           | 174           |
| 2.        | carrom               | -       | Ground           | 185           |
| 3.        | chess                | -       | Ground           | 185           |

## Geotagged photos: Indoor sports



### table tennis court



carrom



Chess

# **Extra-curricular facilities**

| Sl. | Name of the facility    | Room | Block & | Area in |
|-----|-------------------------|------|---------|---------|
| No  |                         | No   |