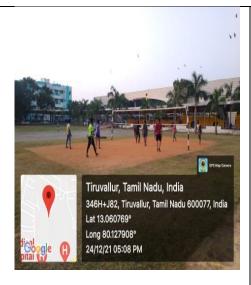

cilities

**Outdoor games** 

| Sl. | Name of the facility | Room No | Block & | Area in |
|-----|----------------------|---------|---------|---------|
| No  |                      |         | Floor   | Sq.m    |
| 1.  | cricket ground       | -       | Ground  | 17380   |
| 2.  | basket ball          | -       | Ground  | 300     |
| 3.  | throw ball           | -       | Ground  | 55      |
| 4.  | badminton            | -       | Ground  | 55      |
| 5.  | volley ball ground   | -       | Ground  | 55      |
| 6.  | track for athletic   | -       | Ground  | 17380   |
|     | events.              |         | Ground  |         |
| 7.  | Kho-kho              | -       | Ground  | 60      |
| 8.  | Kabadi               | -       | Ground  | 60      |





cricket ground





basket ball





## throw ball



## **Badminton**





volley ball ground





# track for athletic events





## Kho-kho





#### Kabadi

**Indoor sports** 

| Sl.<br>No | Name of the facility | Room No | Block &<br>Floor | Area in Sq.mt |
|-----------|----------------------|---------|------------------|---------------|
| 1.        | table tennis court   | -       | Ground           | 174           |
| 2.        | carrom               | -       | Ground           | 185           |
| 3.        | chess                | -       | Ground           | 185           |

## Geotagged photos: Indoor sports



### table tennis court



carrom



Chess

# **Extra-curricular facilities**

| Sl. | Name of the facility    | Room | Block & | Area in |
|-----|-------------------------|------|---------|---------|
|