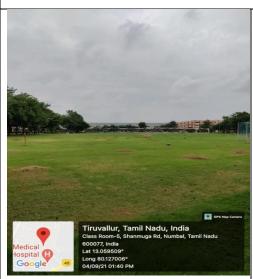

## Extra curricular facilities

**Outdoor games** 

| Sl. | Name of the facility | Room No | Block & | Area in |
|-----|----------------------|---------|---------|---------|
| No  |                      |         | Floor   | Sq.m    |
| 1.  | cricket ground       | -       | Ground  | 17380   |
| 2.  | basket ball          | -       | Ground  | 300     |
| 3.  | throw ball           | -       | Ground  | 55      |
| 4.  | badminton            | -       | Ground  | 55      |
| 5.  | volley ball ground   | -       | Ground  | 55      |
| 6.  | track for athletic   | -       | Ground  | 17380   |
|     | events.              |         | Ground  |         |
| 7.  | Kho-kho              | -       | Ground  | 60      |
| 8.  | Kabadi               | -       | Ground  | 60      |

cricket ground

basket ball