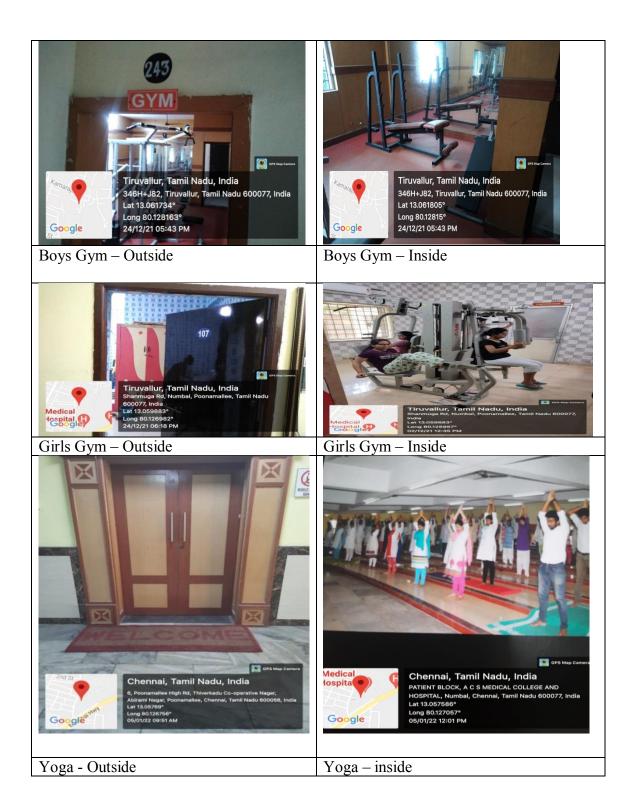

# **Extra-curricular facilities**

| Sl. | Name of the facility    | Room | Block & | Area in |
|-----|-------------------------|------|---------|---------|
| No  |                         | No   | Floor   | Sq.mt   |
| 1.  | Boys Gym                | -    | Ground  | 14      |
| 2.  | Girls Gym               | -    | Ground  | 16      |
| 3.  | Yoga                    | -    | Ground  | 230     |
| 4.  | Acs Convention Hall     | -    | Ground  | 5040    |
| 5.  | Play Ground             | -    | Ground  | 17380   |
| 6.  | Physical Education Room | -    | Ground  | 185     |

### Geotagged photos: Extra-curricular facilities

Acs Convention Hall - Outside

Acs Convention Hall – Inside

Mini auditorium- Outside

Mini auditorium- Inside