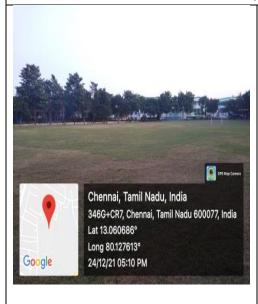

## Extra curricular facilities

**Outdoor games** 

| Sl. | Name of the facility | Room No | Block & | Area in |
|-----|----------------------|---------|---------|---------|
| No  |                      |         | Floor   | Sq.m    |
| 1.  | cricket ground       | -       | Ground  | 17380   |
| 2.  | basket ball          | -       | Ground  | 300     |
| 3.  | throw ball           | -       | Ground  | 55      |
| 4.  | badminton            | -       | Ground  | 55      |
| 5.  | volley ball ground   | -       | Ground  | 55      |
| 6.  | track for athletic   | -       | Ground  | 17380   |
|     | events.              |         | Ground  |         |
| 7.  | Kho-kho              | -       | Ground  | 60      |
| 8.  | Kabadi               | -       | Ground  | 60      |

# track for athletic events