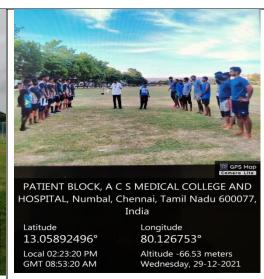

## Extra curricular facilities

**Outdoor games** 

| Sl. | Name of the facility | Room No | Block & | Area in |
|-----|----------------------|---------|---------|---------|
| No  |                      |         | Floor   | Sq.m    |
| 1.  | cricket ground       | -       | Ground  | 17380   |
| 2.  | basket ball          | -       | Ground  | 300     |
| 3.  | throw ball           | -       | Ground  | 55      |
| 4.  | badminton            | -       | Ground  | 55      |
| 5.  | volley ball ground   | -       | Ground  | 55      |
| 6.  | track for athletic   | -       | Ground  | 17380   |
|     | events.              |         | Ground  |         |
| 7.  | Kho-kho              | -       | Ground  | 60      |
| 8.  | Kabadi               | -       | Ground  | 60      |

#### Kabadi

**Indoor sports** 

| Sl.<br>No | Name of the facility | Room No | Block &<br>Floor | Area in Sq.mt |
|-----------|----------------------|---------|------------------|---------------|
| 1.        | table tennis court   | -       | Ground           | 174           |
| 2.        | carrom               | -       | Ground           | 185           |
| 3.        | chess                | -       | Ground           | 185           |