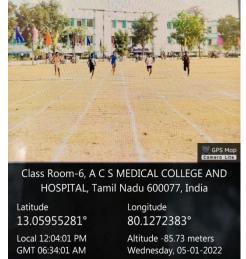

# **Extra-curricular facilities**

| Sl. | Name of the facility    | Room | Block & | Area in |
|-----|-------------------------|------|---------|---------|
| No  |                         | No   | Floor   | Sq.mt   |
| 1.  | Boys Gym                | -    | Ground  | 14      |
| 2.  | Girls Gym               | -    | Ground  | 16      |
| 3.  | Yoga                    | -    | Ground  | 230     |
| 4.  | Acs Convention Hall     | -    | Ground  | 5040    |
| 5.  | Play Ground             | -    | Ground  | 17380   |
| 6.  | Physical Education Room | -    | Ground  | 185     |