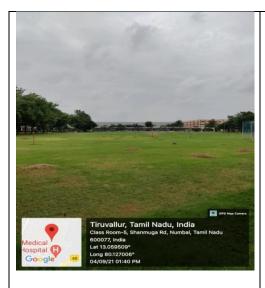

# **Extra-curricular facilities**

| Sl. | Name of the facility    | Room | Block & | Area in |
|-----|-------------------------|------|---------|---------|
| No  |                         | No   | Floor   | Sq.mt   |
| 1.  | Boys Gym                | -    | Ground  | 14      |
| 2.  | Girls Gym               | -    | Ground  | 16      |
| 3.  | Yoga                    | -    | Ground  | 230     |
| 4.  | Acs Convention Hall     | -    | Ground  | 5040    |
| 5.  | Play Ground             | -    | Ground  | 17380   |
| 6.  | Physical Education Room | -    | Ground  | 185     |