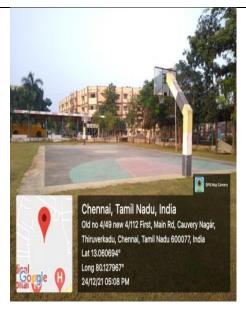

# **Extra-curricular facilities**

| Sl. | Name of the facility    | Room | Block & | Area in |
|-----|-------------------------|------|---------|---------|
| No  |                         | No   | Floor   | Sq.mt   |
| 1.  | Boys Gym                | -    | Ground  | 14      |
| 2.  | Girls Gym               | -    | Ground  | 16      |
| 3.  | Yoga                    | -    | Ground  | 230     |
| 4.  | Acs Convention Hall     | -    | Ground  | 5040    |
| 5.  | Play Ground             | -    | Ground  | 17380   |
| 6.  | Physical Education Room | -    | Ground  | 185     |

### Geotagged photos: Extra-curricular facilities

Acs Convention Hall - Outside

Acs Convention Hall – Inside

Mini auditorium- Outside

Mini auditorium- Inside