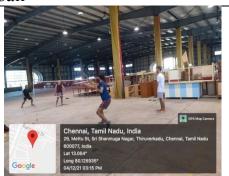

games** 

| Sl. | Name of the facility | Room No | Block & | Area in |
|-----|----------------------|---------|---------|---------|
| No  |                      |         | Floor   | Sq.m    |
| 1.  | cricket ground       | -       | Ground  | 17380   |
| 2.  | basket ball          | -       | Ground  | 300     |
| 3.  | throw ball           | -       | Ground  | 55      |
| 4.  | badminton            | -       | Ground  | 55      |
| 5.  | volley ball ground   | -       | Ground  | 55      |
| 6.  | track for athletic   | -       | Ground  | 17380   |
|     | events.              |         | Ground  |         |
| 7.  | Kho-kho              | -       | Ground  | 60      |
| 8.  | Kabadi               | -       | Ground  | 60      |





cricket ground





basket ball





## throw ball



## **Badminton**





volley ball ground





# track for athletic events





## Kho-kho





#### Kabadi

**Indoor sports** 

| Sl.<br>No | Name of the facility | Room No | Block &<br>Floor | Area in Sq.mt |
|-----------|----------------------|---------|------------------|---------------|
| 1.        | table tennis court   | -       | Ground           | 174           |
| 2.        | carrom               | -       | Ground           | 185           |
| 3.        | chess                | -       | Ground           | 185           |

## Geotagged photos: Indoor sports



### table tennis court



carrom



Chess

# **Extra-curricular facilities**

| Sl. | Name of the facility    | Room | Block & | Area in |
|-----|-------------------------|------|---------|---------|
| No  |