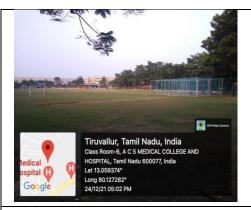

## Extra curricular facilities

**Outdoor games** 

| Sl. | Name of the facility | Room No | Block & | Area in |
|-----|----------------------|---------|---------|---------|
| No  |                      |         | Floor   | Sq.m    |
| 1.  | cricket ground       | -       | Ground  | 17380   |
| 2.  | basket ball          | -       | Ground  | 300     |
| 3.  | throw ball           | -       | Ground  | 55      |
| 4.  | badminton            | -       | Ground  | 55      |
| 5.  | volley ball ground   | -       | Ground  | 55      |
| 6.  | track for athletic   | -       | Ground  | 17380   |
|     | events.              |         | Ground  |         |
| 7.  | Kho-kho              | -       | Ground  | 60      |
| 8.  | Kabadi               | -       | Ground  | 60      |

# track for athletic events