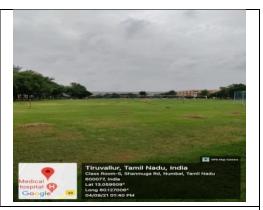

## Extra curricular facilities

**Outdoor games** 

| Sl. | Name of the facility | Room No | Block & | Area in |
|-----|----------------------|---------|---------|---------|
| No  |                      |         | Floor   | Sq.m    |
| 1.  | cricket ground       | -       | Ground  | 17380   |
| 2.  | basket ball          | -       | Ground  | 300     |
| 3.  | throw ball           | -       | Ground  | 55      |
| 4.  | badminton            | -       | Ground  | 55      |
| 5.  | volley ball ground   | -       | Ground  | 55      |
| 6.  | track for athletic   | -       | Ground  | 17380   |
|     | events.              |         | Ground  |         |
| 7.  | Kho-kho              | -       | Ground  | 60      |
| 8.  | Kabadi               | -       | Ground  | 60      |

# track for athletic events