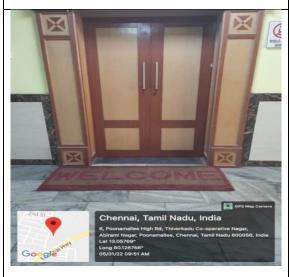

### Geotagged photos: Extra-curricular facilities

Acs Convention Hall - Outside

Acs Convention Hall – Inside

Mini auditorium- Outside

Mini auditorium- Inside