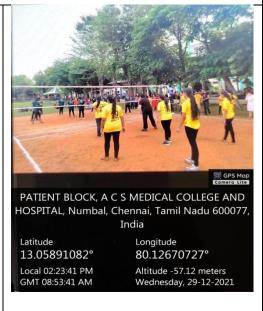

# **Extra-curricular facilities**

| Sl. | Name of the facility    | Room | Block & | Area in |
|-----|-------------------------|------|---------|---------|
| No  |                         | No   | Floor   | Sq.mt   |
| 1.  | Boys Gym                | -    | Ground  | 14      |
| 2.  | Girls Gym               | -    | Ground  | 16      |
| 3.  | Yoga                    | -    | Ground  | 230     |
| 4.  | Acs Convention Hall     | -    | Ground  | 5040    |
| 5.  | Play Ground             | -    | Ground  | 17380   |
| 6.  | Physical Education Room | -    | Ground  | 185     |