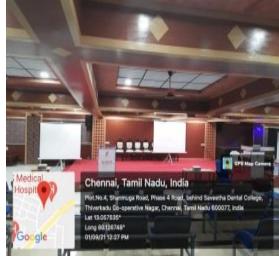

### Geotagged photos: Extra-curricular facilities

Acs Convention Hall - Outside

Acs Convention Hall – Inside

Mini auditorium- Outside

Mini auditorium- Inside