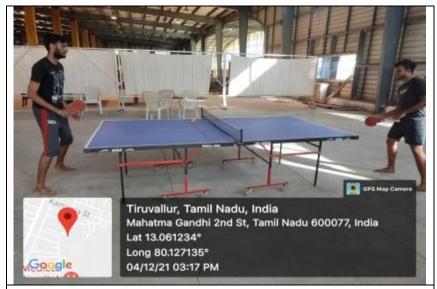

7.  | Kho-kho              | -       | Ground  | 60      |
| 8.  | Kabadi               | -       | Ground  | 60      |

### Geotagged photos:Outdoor games





cricket ground





basket ball





#### throw ball



#### **Badminton**





volley ball ground





## track for athletic events





#### Kho-kho





#### Kabadi

**Indoor sports** 

| Sl.<br>No | Name of the facility | Room No | Block &<br>Floor | Area in Sq.mt |
|-----------|----------------------|---------|------------------|---------------|
| 1.        | table tennis court   | -       | Ground           | 174           |
| 2.        | carrom               | -       | Ground           | 185           |
| 3.        | chess                | -       | Ground           | 185           |

#### Geotagged photos: Indoor sports



#### table tennis court



carrom



Chess

### **Extra-curricular facilities**

| Sl. | Name of the facility    | Room | Block & | Area in |
|-----|-------------------------|------|---------|---------|
| No  |                         | No   | Floor   | Sq.mt   |
| 1.  | Boys Gym                | -    | Ground  | 14      |
| 2.  | Girls Gym               | -    | Ground  | 16      |
| 3.  | Yoga                    | -    | Ground  | 230     |
| 4.  | Acs Convention Hall     | -    | Ground  | 5040    |
| 5.  | Play Ground             | -    | Ground  | 17380   |
| 6.  | Physical Education Room | -    | Ground  | 185     |

#### Geotagged photos: Extra-curricular facilities







Acs Convention Hall - Outside

Acs Convention Hall – Inside





Mini auditorium- Outside

Mini auditorium- I