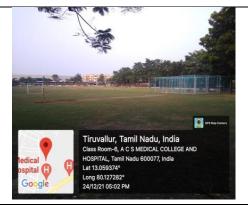

# Outdoor games

| Sl. | Name of the facility | Room No | Block & | Area in |
|-----|----------------------|---------|---------|---------|
| No  |                      |         | Floor   | Sq.m    |
| 1.  | cricket ground       | -       | Ground  | 17380   |
| 2.  | basket ball          | -       | Ground  | 300     |
| 3.  | throw ball           | -       | Ground  | 55      |
| 4.  | badminton            | -       | Ground  | 55      |
| 5.  | volley ball ground   | -       | Ground  | 55      |
| 6.  | track for athletic   | -       |         | 17380   |
|     | events.              |         | Ground  |         |
| 7.  | Kho-kho              | -       | Ground  | 60      |
| 8.  | Kabadi               | -       | Ground  | 60      |

### Geotagged photos:Outdoor games

cricket ground

basket ball