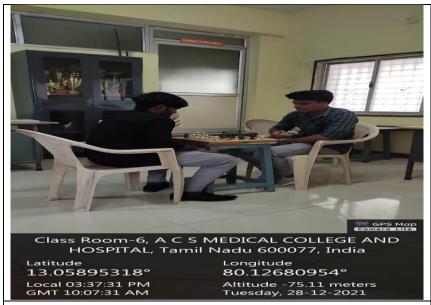

| Ground  | 60      |
| 8.  | Kabadi               | -       | Ground  | 60      |

### Geotagged photos:Outdoor games





cricket ground





basket ball





#### throw ball



#### **Badminton**





volley ball ground





## track for athletic events





#### Kho-kho





#### Kabadi

**Indoor sports** 

| Sl.<br>No | Name of the facility | Room No | Block &<br>Floor | Area in Sq.mt |
|-----------|----------------------|---------|------------------|---------------|
| 1.        | table tennis court   | -       | Ground           | 174           |
| 2.        | carrom               | -       | Ground           | 185           |
| 3.        | chess                | -       | Ground           | 185           |

#### Geotagged photos: Indoor sports



#### table tennis court



carrom



Chess

### **Extra-curricular facilities**

| Sl. | Name of the facility    | Room | Block & | Area in |
|-----|-------------------------|------|---------|---------|
| No  |                         | No   | Floor   | Sq.mt   |
| 1.  | Boys Gym                | -    | Ground  | 14      |
| 2.  | Girls Gym               | -    | Ground  | 16      |
| 3.  | Yoga                    | -    | Ground  | 230     |
| 4.  | Acs Convention Hall     | -    | Ground  | 5040    |
| 5.  | Play Ground             | -    | Ground  | 17380   |
| 6.  | Physical Education Room | -    | Ground  | 185     |

#### Geotagged photos: Extra-curricular facilities







Acs Convention Hall - Outside

Acs Convention Hall – Inside





Mini auditorium- Outside

Mini auditorium- Inside