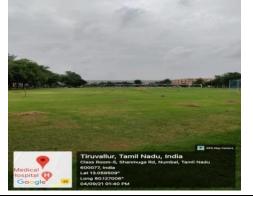

# Outdoor games

| Sl. | Name of the facility | Room No | Block & | Area in |
|-----|----------------------|---------|---------|---------|
| No  |                      |         | Floor   | Sq.m    |
| 1.  | cricket ground       | -       | Ground  | 17380   |
| 2.  | basket ball          | -       | Ground  | 300     |
| 3.  | throw ball           | -       | Ground  | 55      |
| 4.  | badminton            | -       | Ground  | 55      |
| 5.  | volley ball ground   | -       | Ground  | 55      |
| 6.  | track for athletic   | -       |         | 17380   |
|     | events.              |         | Ground  |         |
| 7.  | Kho-kho              | -       | Ground  | 60      |
| 8.  | Kabadi               | -       | Ground  | 60      |

## track for athletic events