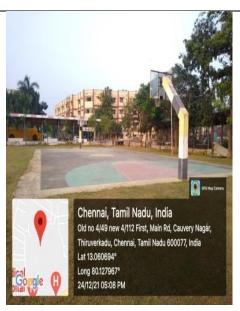

### **Extra-curricular facilities**

| Sl. | Name of the facility    | Room | Block & | Area in |
|-----|-------------------------|------|---------|---------|
| No  |                         | No   | Floor   | Sq.mt   |
| 1.  | Boys Gym                | -    | Ground  | 14      |
| 2.  | Girls Gym               | -    | Ground  | 16      |
| 3.  | Yoga                    | -    | Ground  | 230     |
| 4.  | Acs Convention Hall     | -    | Ground  | 5040    |
| 5.  | Play Ground             | -    | Ground  | 17380   |
| 6.  | Physical Education Room | -    | Ground  | 185     |

#### Geotagged photos: Extra-curricular facilities

Acs Convention Hall - Outside

Acs Convention Hall – Inside

Mini auditorium- Outside

Mini auditorium- Inside