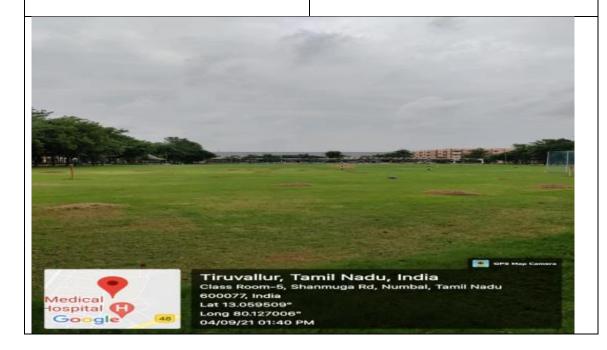

### **Extra-curricular facilities**

| Sl. | Name of the facility    | Room | Block & | Area in |
|-----|-------------------------|------|---------|---------|
| No  |                         | No   | Floor   | Sq.mt   |
| 1.  | Boys Gym                | -    | Ground  | 14      |
| 2.  | Girls Gym               | -    | Ground  | 16      |
| 3.  | Yoga                    | -    | Ground  | 230     |
| 4.  | Acs Convention Hall     | -    | Ground  | 5040    |
| 5.  | Play Ground             | -    | Ground  | 17380   |
| 6.  | Physical Education Room | -    | Ground  | 185     |

#### Geotagged photos: Extra-curricular facilities

Acs Convention Hall - Outside

Acs Convention Hall – Inside

Mini auditorium- Outside

Mini auditorium- Inside