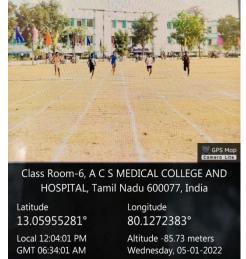

# Outdoor games

| Sl. | Name of the facility | Room No | Block & | Area in |
|-----|----------------------|---------|---------|---------|
| No  |                      |         | Floor   | Sq.m    |
| 1.  | cricket ground       | -       | Ground  | 17380   |
| 2.  | basket ball          | -       | Ground  | 300     |
| 3.  | throw ball           | -       | Ground  | 55      |
| 4.  | badminton            | -       | Ground  | 55      |
| 5.  | volley ball ground   | -       | Ground  | 55      |
| 6.  | track for athletic   | -       |         | 17380   |
|     | events.              |         | Ground  |         |
| 7.  | Kho-kho              | -       | Ground  | 60      |
| 8.  | Kabadi               | -       | Ground  | 60      |

## track for athletic events