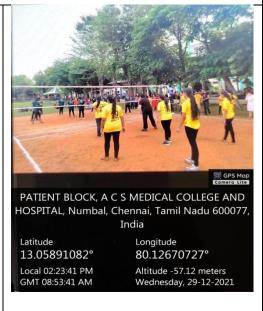

# Outdoor games

| Sl. | Name of the facility | Room No | Block & | Area in |
|-----|----------------------|---------|---------|---------|
| No  |                      |         | Floor   | Sq.m    |
| 1.  | cricket ground       | -       | Ground  | 17380   |
| 2.  | basket ball          | -       | Ground  | 300     |
| 3.  | throw ball           | -       | Ground  | 55      |
| 4.  | badminton            | -       | Ground  | 55      |
| 5.  | volley ball ground   | -       | Ground  | 55      |
| 6.  | track for athletic   | -       |         | 17380   |
|     | events.              |         | Ground  |         |
| 7.  | Kho-kho              | -       | Ground  | 60      |
| 8.  | Kabadi               | -       | Ground  | 60      |

### Geotagged photos:Outdoor games

cricket ground

basket ball