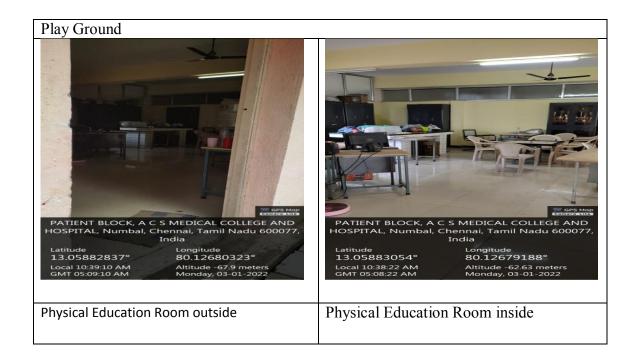

### **Extra-curricular facilities**

| Sl. | Name of the facility    | Room | Block & | Area in |
|-----|-------------------------|------|---------|---------|
| No  |                         | No   | Floor   | Sq.mt   |
| 1.  | Boys Gym                | -    | Ground  | 14      |
| 2.  | Girls Gym               | -    | Ground  | 16      |
| 3.  | Yoga                    | -    | Ground  | 230     |
| 4.  | Acs Convention Hall     | -    | Ground  | 5040    |
| 5.  | Play Ground             | -    | Ground  | 17380   |
| 6.  | Physical Education Room | -    | Ground  | 185     |

#### Geotagged photos: Extra-curricular facilities

Acs Convention Hall - Outside

Acs Convention Hall – Inside

Mini auditorium- Outside

Mini auditorium- Inside