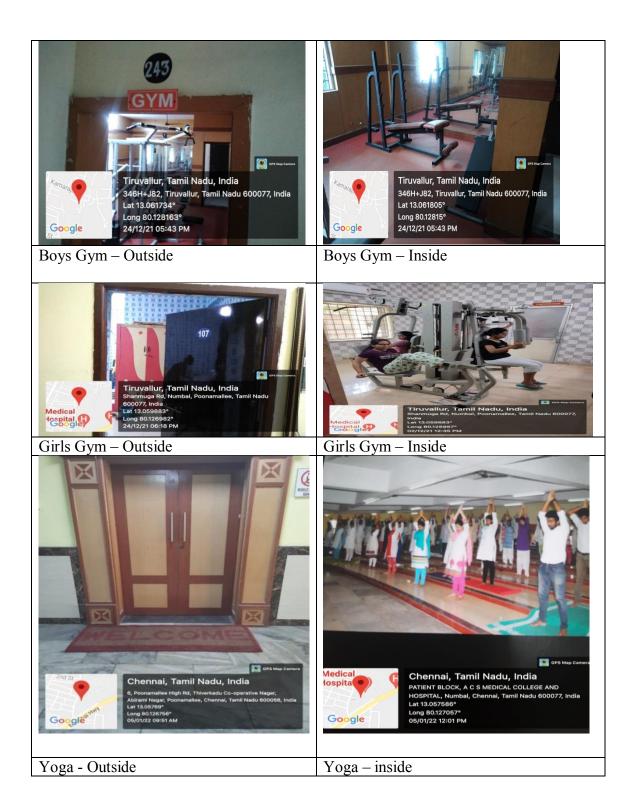

#### Geotagged photos: Extra-curricular facilities

Acs Convention Hall - Outside

Acs Convention Hall – Inside

Mini auditorium- Outside

Mini auditorium- Inside