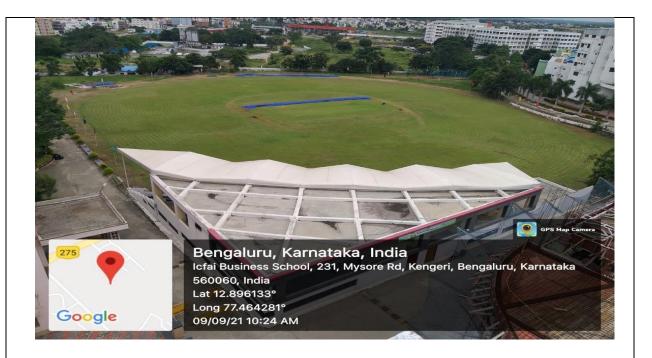

| 55            |

| Sl.<br>No | Name of the facility | Room<br>No | Block &<br>Floor | Area in Sq.mt |
|-----------|----------------------|------------|------------------|---------------|
| 1.        | Play Ground          | -          | Ground           | 1000          |
| 2.        | Boys Gym             | -          | Ground           | 30            |
| 3.        | Girls Gym            | -          | Ground           | 30            |
| 4.        | Convention Hall      | -          | Ground           | 56            |
| 5         | Cultural activities  |            |                  | 1500          |

Geotagged Photos:Extra-Curricular Facilities



## Cricket ground



# Volley ball ground



Basket ball Court





### Foot ball court



Swimming



### Chess



Table tennis



### Play ground



Boys Gym



Girls Gym





Convention Hall









**Cultural activities**