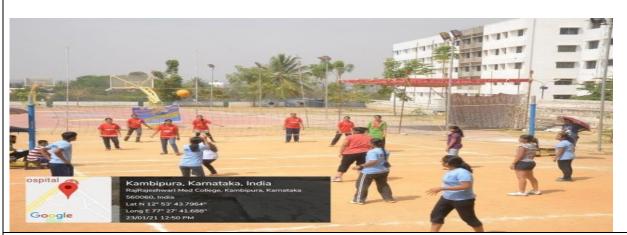

| Chess                |         |                  | 10            |
| 2.        | table tennis court   | -       | Ground           | 55            |

| Sl.<br>No | Name of the facility | Room<br>No | Block &<br>Floor | Area in Sq.mt |
|-----------|----------------------|------------|------------------|---------------|
| 1.        | Play Ground          | -          | Ground           | 1000          |
| 2.        | Boys Gym             | -          | Ground           | 30            |
| 3.        | Girls Gym            | -          | Ground           | 30            |
| 4.        | Convention Hall      | -          | Ground           | 56            |
| 5         | Cultural activities  |            |                  | 1500          |

Geotagged Photos:Extra-Curricular Facilities



## Cricket ground



# Volley ball ground



Basket ball Court





### Foot ball court



Swimming



### Chess



Table tennis



### Play ground



Boys Gym



Girls Gym





Convention Hall









**Cultural activities**