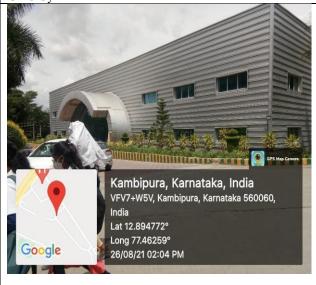

of the facility | Room<br>No | Block &<br>Floor | Area in Sq.mt |
|-----------|----------------------|------------|------------------|---------------|
| 1.        | Play Ground          | -          | Ground           | 1000          |
| 2.        | Boys Gym             | -          | Ground           | 30            |
| 3.        | Girls Gym            | -          | Ground           | 30            |
| 4.        | Convention Hall      | -          | Ground           | 56            |
| 5         | Cultural activities  |            |                  | 1500          |

Geotagged Photos:Extra-Curricular Facilities



## Cricket ground



# Volley ball ground



Basket ball Court





### Foot ball court



Swimming



### Chess



Table tennis



### Play ground



Boys Gym



Girls Gym





Convention Hall









**Cultural activities**