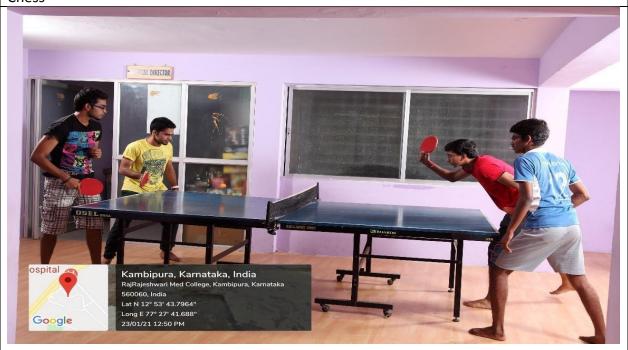

| Ground           | 55            |

| Sl.<br>No | Name of the facility | Room<br>No | Block &<br>Floor | Area in Sq.mt |
|-----------|----------------------|------------|------------------|---------------|
| 1.        | Play Ground          | -          | Ground           | 1000          |
| 2.        | Boys Gym             | -          | Ground           | 30            |
| 3.        | Girls Gym            | -          | Ground           | 30            |
| 4.        | Convention Hall      | -          | Ground           | 56            |
| 5         | Cultural activities  |            |                  | 1500          |

Geotagged Photos:Extra-Curricular Facilities



## Cricket ground



# Volley ball ground



Basket ball Court





### Foot ball court



Swimming



### Chess



Table tennis



### Play ground



Boys Gym



Girls Gym





Convention Hall









**Cultural activities**