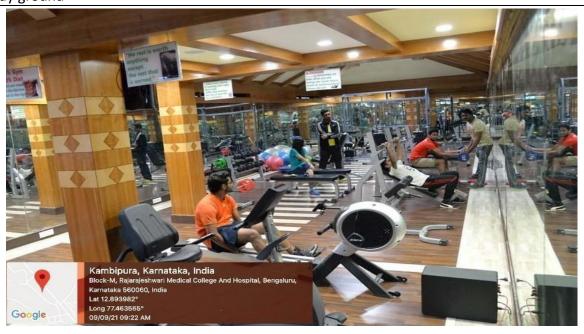

|

| Sl.<br>No | Name of the facility | Room<br>No | Block &<br>Floor | Area in Sq.mt |
|-----------|----------------------|------------|------------------|---------------|
| 1.        | Play Ground          | -          | Ground           | 1000          |
| 2.        | Boys Gym             | -          | Ground           | 30            |
| 3.        | Girls Gym            | -          | Ground           | 30            |
| 4.        | Convention Hall      | -          | Ground           | 56            |
| 5         | Cultural activities  |            |                  | 1500          |

Geotagged Photos:Extra-Curricular Facilities



## Cricket ground



# Volley ball ground



Basket ball Court





### Foot ball court



Swimming



### Chess



Table tennis



### Play ground



Boys Gym



Girls Gym





Convention Hall









**Cultural activities**