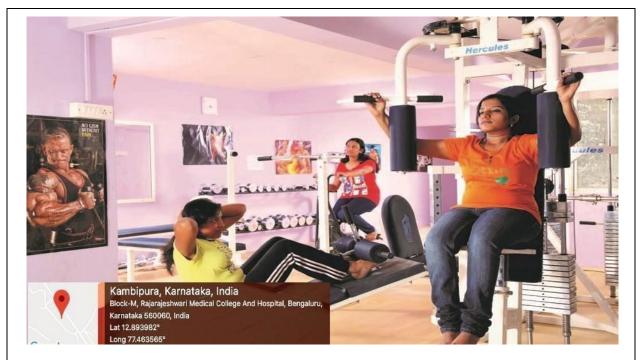

<br>No | Name of the facility | Room<br>No | Block &<br>Floor | Area in Sq.mt |
|-----------|----------------------|------------|------------------|---------------|
| 1.        | Play Ground          | -          | Ground           | 1000          |
| 2.        | Boys Gym             | -          | Ground           | 30            |
| 3.        | Girls Gym            | -          | Ground           | 30            |
| 4.        | Convention Hall      | -          | Ground           | 56            |
| 5         | Cultural activities  |            |                  | 1500          |

Geotagged Photos:Extra-Curricular Facilities



## Cricket ground



# Volley ball ground



Basket ball Court





### Foot ball court



Swimming



### Chess



Table tennis



### Play ground



Boys Gym



Girls Gym





Convention Hall









**Cultural activities**