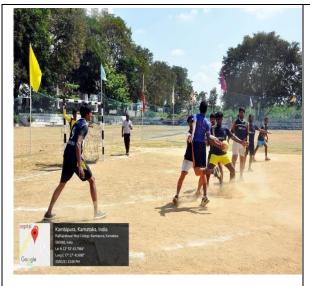

|
| 2.        | table tennis court   | -       | Ground           | 55            |

| Sl.<br>No | Name of the facility | Room<br>No | Block &<br>Floor | Area in Sq.mt |
|-----------|----------------------|------------|------------------|---------------|
| 1.        | Play Ground          | -          | Ground           | 1000          |
| 2.        | Boys Gym             | -          | Ground           | 30            |
| 3.        | Girls Gym            | -          | Ground           | 30            |
| 4.        | Convention Hall      | -          | Ground           | 56            |
| 5         | Cultural activities  |            |                  | 1500          |

Geotagged Photos:Extra-Curricular Facilities



## Cricket ground



# Volley ball ground



Basket ball Court





### Foot ball court



Swimming



### Chess



Table tennis



### Play ground



Boys Gym



Girls Gym





Convention Hall









**Cultural activities**