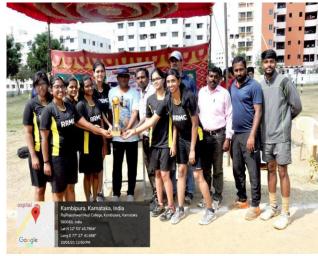

|
| 2.        | table tennis court   | -       | Ground           | 55            |

| Sl.<br>No | Name of the facility | Room<br>No | Block &<br>Floor | Area in Sq.mt |
|-----------|----------------------|------------|------------------|---------------|
| 1.        | Play Ground          | -          | Ground           | 1000          |
| 2.        | Boys Gym             | -          | Ground           | 30            |
| 3.        | Girls Gym            | -          | Ground           | 30            |
| 4.        | Convention Hall      | -          | Ground           | 56            |
| 5         | Cultural activities  |            |                  | 1500          |

Geotagged Photos:Extra-Curricular Facilities



## Cricket ground



# Volley ball ground



Basket ball Court





### Foot ball court



Swimming



### Chess



Table tennis



### Play ground



Boys Gym



Girls Gym





Convention Hall









**Cultural activities**