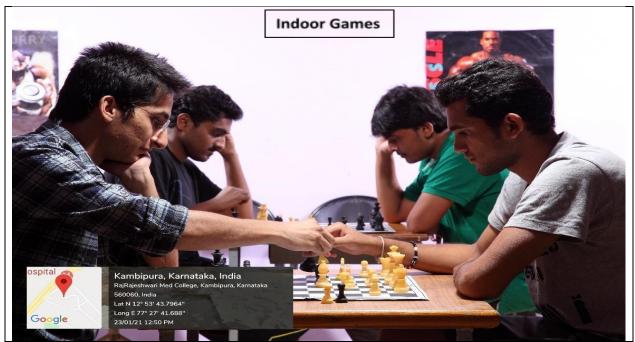

ourt   | -       | Ground           | 55            |

| Sl.<br>No | Name of the facility | Room<br>No | Block &<br>Floor | Area in Sq.mt |
|-----------|----------------------|------------|------------------|---------------|
| 1.        | Play Ground          | -          | Ground           | 1000          |
| 2.        | Boys Gym             | -          | Ground           | 30            |
| 3.        | Girls Gym            | -          | Ground           | 30            |
| 4.        | Convention Hall      | -          | Ground           | 56            |
| 5         | Cultural activities  |            |                  | 1500          |

Geotagged Photos:Extra-Curricular Facilities



## Cricket ground



# Volley ball ground



Basket ball Court





### Foot ball court



Swimming



### Chess



Table tennis



### Play ground



Boys Gym



Girls Gym





Convention Hall









**Cultural activities**