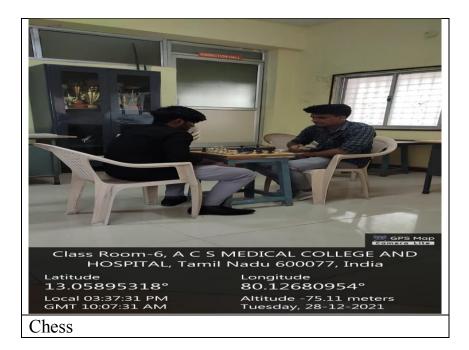

### **Geotagged photos: Indoor sports**

# **Indoor sports**

| Sl.<br>No | Name of the facility | Room No | Block &<br>Floor | Area in<br>Sq.mt |
|-----------|----------------------|---------|------------------|------------------|
| 1.        | table tennis court   | -       | Ground           | 174              |
| 2.        | carrom               | -       | Ground           | 185              |
| 3.        | chess                | -       | Ground           | 185              |