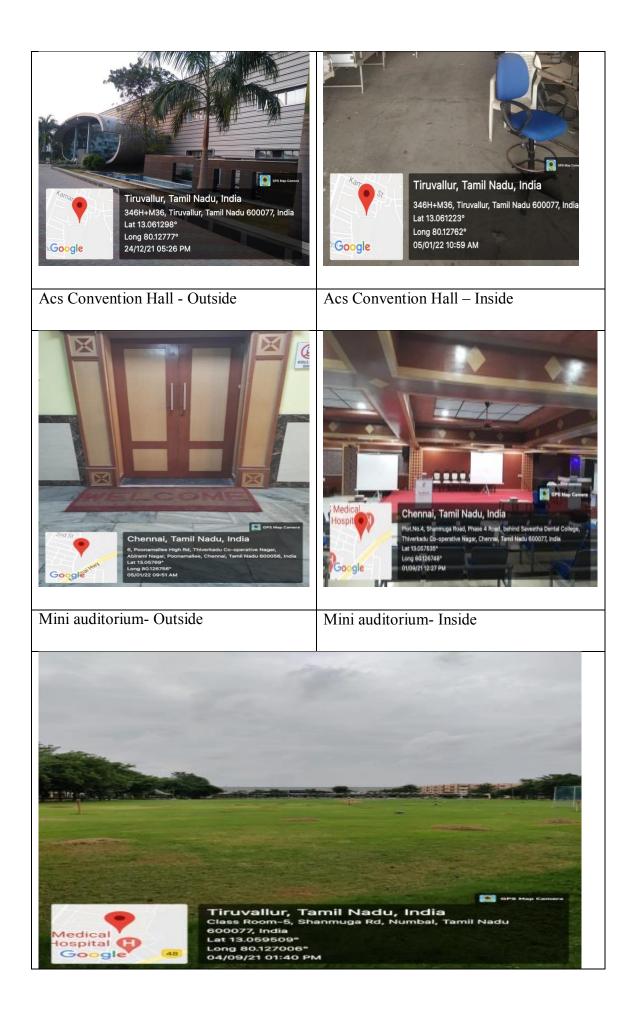

# Extra-curricular facilities

| Sl. | Name of the facility    | Room | Block & | Area in |
|-----|-------------------------|------|---------|---------|
| No  |                         | No   | Floor   | Sq.mt   |
| 1.  | Boys Gym                | -    | Ground  | 14      |
| 2.  | Girls Gym               | -    | Ground  | 16      |
| 3.  | Yoga                    | -    | Ground  | 230     |
| 4.  | Acs Convention Hall     | -    | Ground  | 5040    |
| 5.  | Play Ground             | -    | Ground  | 17380   |
| 6.  | Physical Education Room | -    | Ground  | 185     |