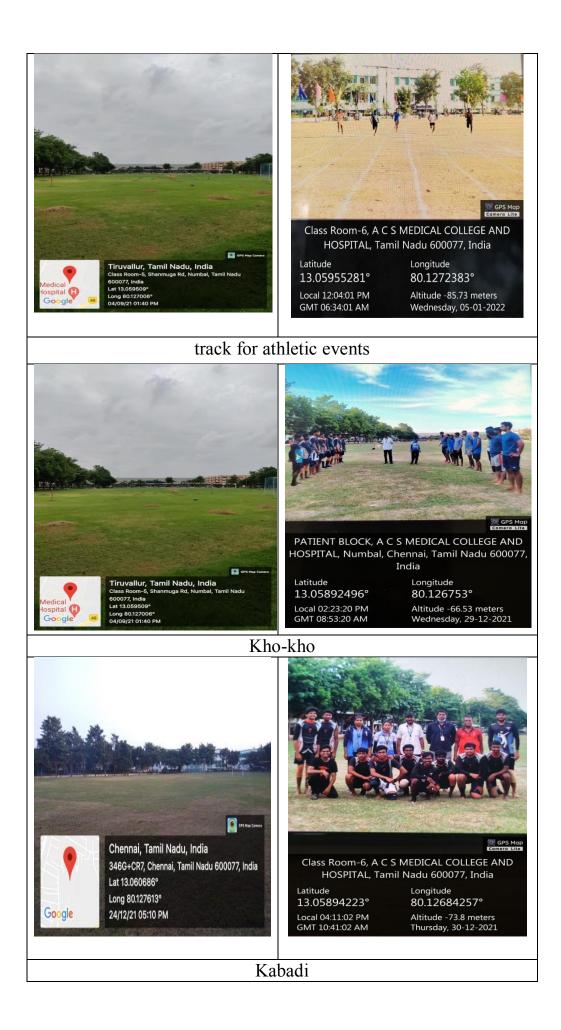

#### **Outdoor games**

| Sl.<br>No | Name of the facility       | Room No | Block &<br>Floor | Area in<br>Sq.m |
|-----------|----------------------------|---------|------------------|-----------------|
| 1.        | cricket ground             | -       | Ground           | 17380           |
| 2.        | basket ball                | -       | Ground           | 300             |
| 3.        | throw ball                 | -       | Ground           | 55              |
| 4.        | badminton                  | -       | Ground           | 55              |
| 5.        | volley ball ground         | -       | Ground           | 55              |
| 6.        | track for athletic events. | -       | Ground           | 17380           |
| 7.        | Kho-kho                    | -       | Ground           | 60              |
| 8.        | Kabadi                     | -       | Ground           | 60              |

### Geotagged photos:Outdoor games