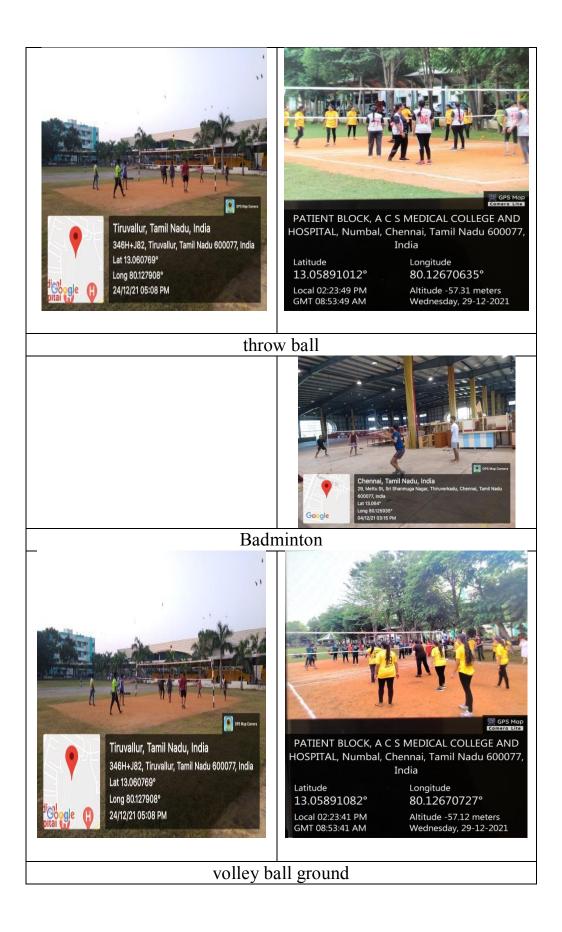

#### **Outdoor games**

| Sl.<br>No | Name of the facility       | Room No | Block &<br>Floor | Area in<br>Sq.m |
|-----------|----------------------------|---------|------------------|-----------------|
| 1.        | cricket ground             | -       | Ground           | 17380           |
| 2.        | basket ball                | -       | Ground           | 300             |
| 3.        | throw ball                 | -       | Ground           | 55              |
| 4.        | badminton                  | -       | Ground           | 55              |
| 5.        | volley ball ground         | -       | Ground           | 55              |
| 6.        | track for athletic events. | -       | Ground           | 17380           |
| 7.        | Kho-kho                    | -       | Ground           | 60              |
| 8.        | Kabadi                     | -       | Ground           | 60              |

### Geotagged photos:Outdoor games