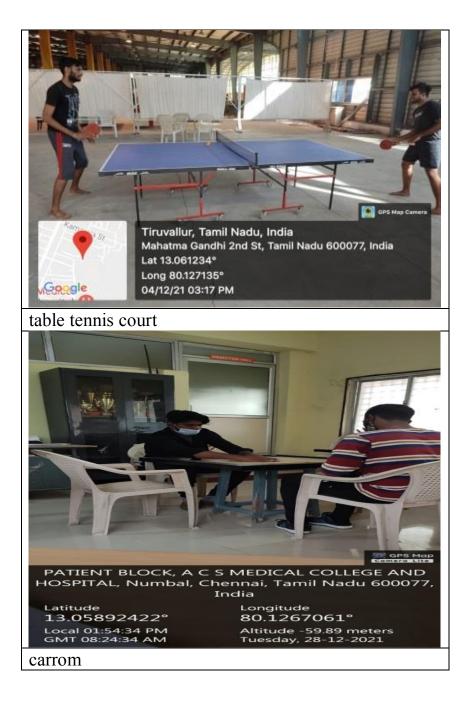

# **Indoor sports**

| Sl.<br>No | Name of the facility | Room No | Block &<br>Floor | Area in<br>Sq.mt |
|-----------|----------------------|---------|------------------|------------------|
| 1.        | table tennis court   | -       | Ground           | 174              |
| 2.        | carrom               | -       | Ground           | 185              |
| 3.        | chess                | -       | Ground           | 185              |

### **Geotagged photos: Indoor sports**