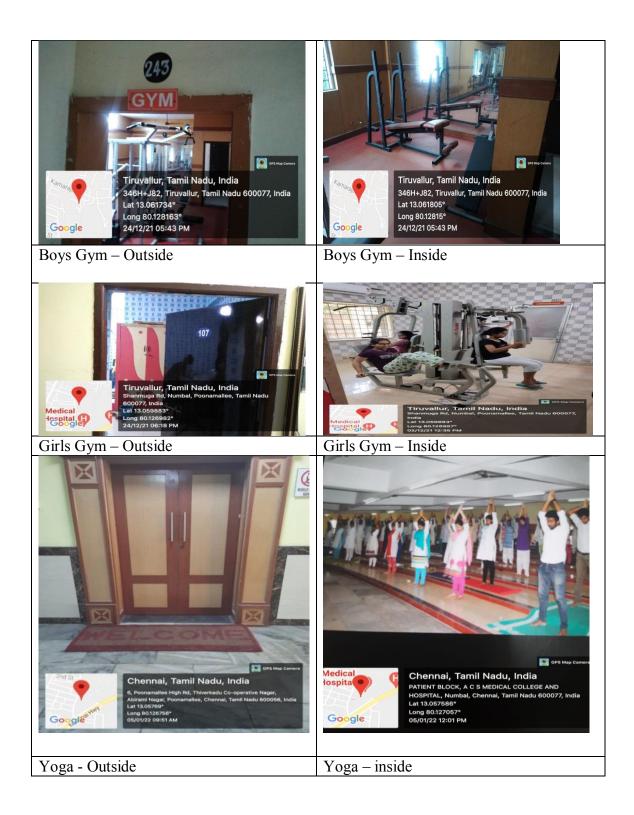

# Extra-curricular facilities

| Sl. | Name of the facility    | Room | Block & | Area in |
|-----|-------------------------|------|---------|---------|
| No  |                         | No   | Floor   | Sq.mt   |
| 1.  | Boys Gym                | -    | Ground  | 14      |
| 2.  | Girls Gym               | -    | Ground  | 16      |
| 3.  | Yoga                    | -    | Ground  | 230     |
| 4.  | Acs Convention Hall     | -    | Ground  | 5040    |
| 5.  | Play Ground             | -    | Ground  | 17380   |
| 6.  | Physical Education Room | -    | Ground  | 185     |