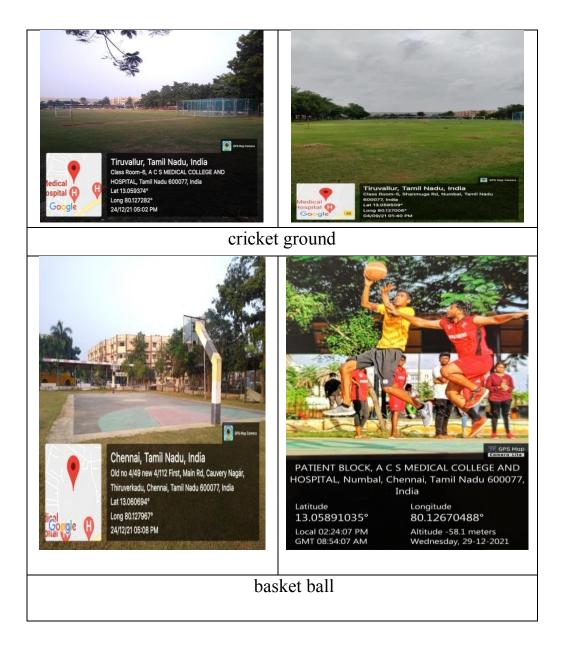

#### **Outdoor games**

| Sl.<br>No | Name of the facility       | Room No | Block &<br>Floor | Area in<br>Sq.m |
|-----------|----------------------------|---------|------------------|-----------------|
| 1.        | cricket ground             | -       | Ground           | 17380           |
| 2.        | basket ball                | -       | Ground           | 300             |
| 3.        | throw ball                 | -       | Ground           | 55              |
| 4.        | badminton                  | -       | Ground           | 55              |
| 5.        | volley ball ground         | -       | Ground           | 55              |
| 6.        | track for athletic events. | -       | Ground           | 17380           |
| 7.        | Kho-kho                    | -       | Ground           | 60              |
| 8.        | Kabadi                     | -       | Ground           | 60              |

### Geotagged photos:Outdoor games