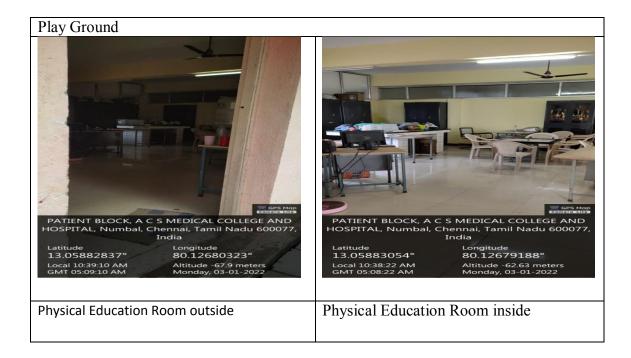

# Extra-curricular facilities

| Sl. | Name of the facility    | Room | Block & | Area in |
|-----|-------------------------|------|---------|---------|
| No  |                         | No   | Floor   | Sq.mt   |
| 1.  | Boys Gym                | -    | Ground  | 14      |
| 2.  | Girls Gym               | -    | Ground  | 16      |
| 3.  | Yoga                    | -    | Ground  | 230     |
| 4.  | Acs Convention Hall     | -    | Ground  | 5040    |
| 5.  | Play Ground             | -    | Ground  | 17380   |
| 6.  | Physical Education Room | -    | Ground  | 185     |