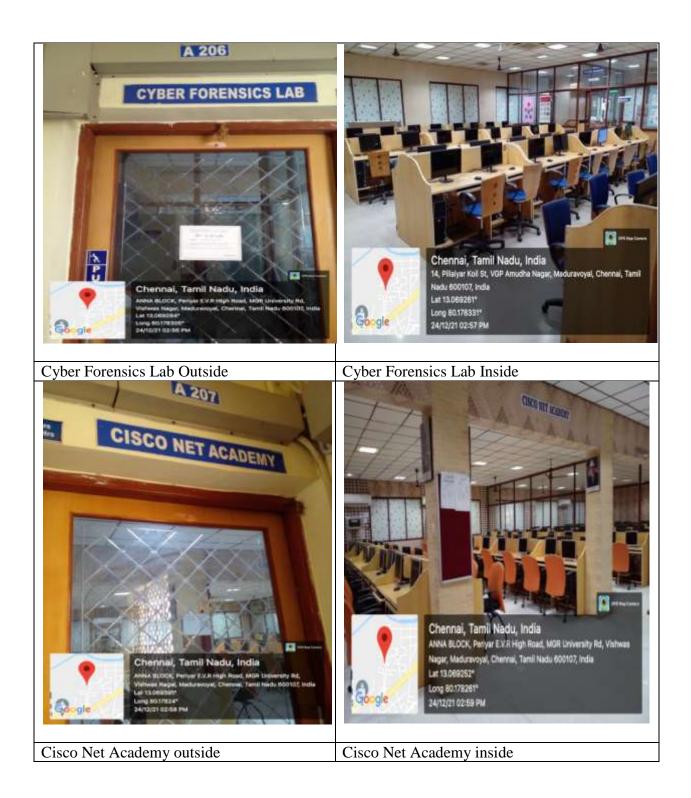

## LABORATORY

| SL.<br>NO | ROOM<br>NO. | BLOCK &<br>FLOOR            | AREA<br>IN SQ.M | PURPOSE                                                       | TEACHING AIDS<br>AVAILABLE<br>LIKE LCD /<br>WIFI/LAN<br>FACILITIES |
|-----------|-------------|-----------------------------|-----------------|---------------------------------------------------------------|--------------------------------------------------------------------|
| 1         | A101        | First Floor/<br>Anna Block  | 310             | A101-Micro<br>processor Lab                                   | LCD / wifi/LAN                                                     |
| 2         | A106        | First Floor/<br>Anna Block  | 149             | A106-Power<br>Electronics Lab                                 | LCD / wifi/LAN                                                     |
| 3         | A109        | First Floor/<br>Anna Block  | 122             | A109-IBMsoftware<br>Centre of Excellence                      | LCD / wifi/LAN                                                     |
| 4         | A111        | First Floor/<br>Anna Block  | 141             | A-111-IMAC lab                                                | LCD / wifi/LAN                                                     |
| 5         | A112        | First Floor/<br>Anna Block  | 181             | A-112-Electronics<br>and Instrumentation<br>-Bio-Meduical Lab | LCD / wifi/LAN                                                     |
| 6         | A113        | First Floor/<br>Anna Block  | 125             | A-113-Sun/Java Lab                                            | LCD / wifi/LAN                                                     |
| 7         | A204        | Second Floor/<br>Anna Block | 203             | A-204-R&D Lab                                                 | LCD / wifi/LAN                                                     |
| 8         | A205        | Second Floor/<br>Anna Block | 161             | A-205-CDAC<br>Garuda Lab                                      | LCD / wifi/LAN                                                     |
| 9         | A205        | Second Floor/<br>Anna Block | 40              | A-205-WATSON<br>Lab                                           | LCD / wifi/LAN                                                     |
| 10        | A206        | Second Floor/<br>Anna Block | 131             | A-206-Cyber<br>Security and Forensic<br>Lab                   | LCD / wifi/LAN                                                     |
| 11        | A207        | Second Floor/<br>Anna Block | 140             | A-207-CISCO & Net<br>academy                                  | LCD / wifi/LAN                                                     |
| 12        | A208        | Second Floor/<br>Anna Block | 131             | A-208-Networking<br>Lab                                       | LCD / wifi/LAN                                                     |
| 13        | A211        | Second Floor/<br>Anna Block | 207             | A-211-NI Lab view<br>academy                                  | LCD / wifi/LAN                                                     |
| 14        | A212        | Second Floor/<br>Anna Block | 131             | A-212-Process<br>control lab                                  | LCD / wifi/LAN                                                     |
| 15        | A315        | Third Floor/<br>Anna Block  | 395             | A-315-Bio-Tech Lab                                            | LCD / wifi/LAN                                                     |
| 16        | A306        | Third Floor/<br>Anna Block  | 131             | A-306-Microwave<br>&Communication<br>Lab                      | LCD / wifi/LAN                                                     |
| 17        | A307        | Third Floor/<br>Anna Block  | 86              | A-307-IOT Lab                                                 | LCD / wifi/LAN                                                     |
| 18        | A308        | Third Floor/<br>Anna Block  | 98              | A-308-Digital<br>simulation Lab                               | LCD / wifi/LAN                                                     |
| 19        |             | Third Floor/<br>Anna Block  | 61              | Dept. of IT & Lab                                             | LCD / wifi/LAN                                                     |