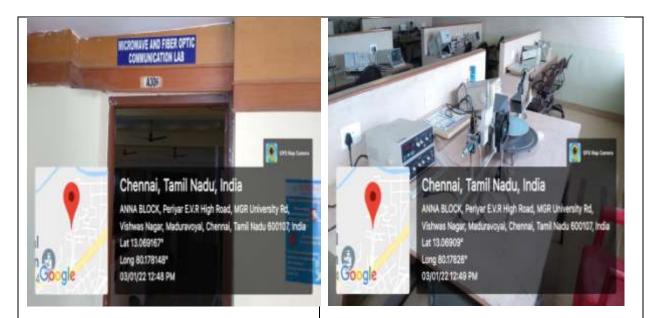

## LABORATORY

| SL.<br>NO | ROOM<br>NO. | BLOCK &<br>FLOOR            | AREA<br>IN SQ.M | PURPOSE                                                       | TEACHING AIDS<br>AVAILABLE<br>LIKE LCD /<br>WIFI/LAN<br>FACILITIES |
|-----------|-------------|-----------------------------|-----------------|---------------------------------------------------------------|--------------------------------------------------------------------|
| 1         | A101        | First Floor/<br>Anna Block  | 310             | A101-Micro<br>processor Lab                                   | LCD / wifi/LAN                                                     |
| 2         | A106        | First Floor/<br>Anna Block  | 149             | A106-Power<br>Electronics Lab                                 | LCD / wifi/LAN                                                     |
| 3         | A109        | First Floor/<br>Anna Block  | 122             | A109-IBMsoftware<br>Centre of Excellence                      | LCD / wifi/LAN                                                     |
| 4         | A111        | First Floor/<br>Anna Block  | 141             | A-111-IMAC lab                                                | LCD / wifi/LAN                                                     |
| 5         | A112        | First Floor/<br>Anna Block  | 181             | A-112-Electronics<br>and Instrumentation<br>-Bio-Meduical Lab | LCD / wifi/LAN                                                     |
| 6         | A113        | First Floor/<br>Anna Block  | 125             | A-113-Sun/Java Lab                                            | LCD / wifi/LAN                                                     |
| 7         | A204        | Second Floor/<br>Anna Block | 203             | A-204-R&D Lab                                                 | LCD / wifi/LAN                                                     |
| 8         | A205        | Second Floor/<br>Anna Block | 161             | A-205-CDAC<br>Garuda Lab                                      | LCD / wifi/LAN                                                     |
| 9         | A205        | Second Floor/<br>Anna Block | 40              | A-205-WATSON<br>Lab                                           | LCD / wifi/LAN                                                     |
| 10        | A206        | Second Floor/<br>Anna Block | 131             | A-206-Cyber<br>Security and Forensic<br>Lab                   | LCD / wifi/LAN                                                     |
| 11        | A207        | Second Floor/<br>Anna Block | 140             | A-207-CISCO & Net<br>academy                                  | LCD / wifi/LAN                                                     |
| 12        | A208        | Second Floor/<br>Anna Block | 131             | A-208-Networking<br>Lab                                       | LCD / wifi/LAN                                                     |
| 13        | A211        | Second Floor/<br>Anna Block | 207             | A-211-NI Lab view<br>academy                                  | LCD / wifi/LAN                                                     |
| 14        | A212        | Second Floor/<br>Anna Block | 131             | A-212-Process<br>control lab                                  | LCD / wifi/LAN                                                     |
| 15        | A315        | Third Floor/<br>Anna Block  | 395             | A-315-Bio-Tech Lab                                            | LCD / wifi/LAN                                                     |
| 16        | A306        | Third Floor/<br>Anna Block  | 131             | A-306-Microwave<br>&Communication<br>Lab                      | LCD / wifi/LAN                                                     |
| 17        | A307        | Third Floor/<br>Anna Block  | 86              | A-307-IOT Lab                                                 | LCD / wifi/LAN                                                     |
| 18        | A308        | Third Floor/<br>Anna Block  | 98              | A-308-Digital<br>simulation Lab                               | LCD / wifi/LAN                                                     |
| 19        |             | Third Floor/<br>Anna Block  | 61              | Dept. of IT & Lab                                             | LCD / wifi/LAN                                                     |

Sterilization Room Inside

Microprocessor and Microcontroller Lab Microprocessor and Microcontroller Lab inside Outside

Microwave and Fiber optic CommunicationMicrowave and Fiber optic CommunicationLab outsideLab inside