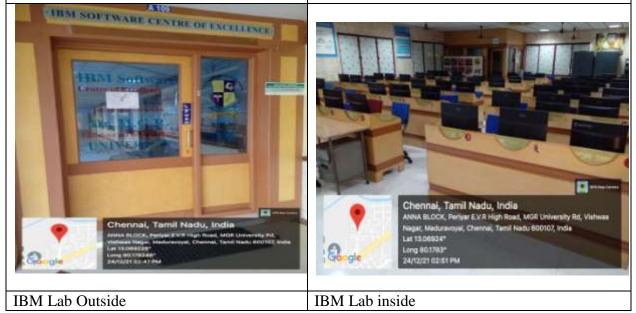

## LABORATORY

| SL.<br>NO | ROOM<br>NO. | BLOCK &<br>FLOOR            | AREA<br>IN SQ.M | PURPOSE                                                       | TEACHING AIDS<br>AVAILABLE<br>LIKE LCD /<br>WIFI/LAN<br>FACILITIES |
|-----------|-------------|-----------------------------|-----------------|---------------------------------------------------------------|--------------------------------------------------------------------|
| 1         | A101        | First Floor/<br>Anna Block  | 310             | A101-Micro<br>processor Lab                                   | LCD / wifi/LAN                                                     |
| 2         | A106        | First Floor/<br>Anna Block  | 149             | A106-Power<br>Electronics Lab                                 | LCD / wifi/LAN                                                     |
| 3         | A109        | First Floor/<br>Anna Block  | 122             | A109-IBMsoftware<br>Centre of Excellence                      | LCD / wifi/LAN                                                     |
| 4         | A111        | First Floor/<br>Anna Block  | 141             | A-111-IMAC lab                                                | LCD / wifi/LAN                                                     |
| 5         | A112        | First Floor/<br>Anna Block  | 181             | A-112-Electronics<br>and Instrumentation<br>-Bio-Meduical Lab | LCD / wifi/LAN                                                     |
| 6         | A113        | First Floor/<br>Anna Block  | 125             | A-113-Sun/Java Lab                                            | LCD / wifi/LAN                                                     |
| 7         | A204        | Second Floor/<br>Anna Block | 203             | A-204-R&D Lab                                                 | LCD / wifi/LAN                                                     |
| 8         | A205        | Second Floor/<br>Anna Block | 161             | A-205-CDAC<br>Garuda Lab                                      | LCD / wifi/LAN                                                     |
| 9         | A205        | Second Floor/<br>Anna Block | 40              | A-205-WATSON<br>Lab                                           | LCD / wifi/LAN                                                     |
| 10        | A206        | Second Floor/<br>Anna Block | 131             | A-206-Cyber<br>Security and Forensic<br>Lab                   | LCD / wifi/LAN                                                     |
| 11        | A207        | Second Floor/<br>Anna Block | 140             | A-207-CISCO & Net<br>academy                                  | LCD / wifi/LAN                                                     |
| 12        | A208        | Second Floor/<br>Anna Block | 131             | A-208-Networking<br>Lab                                       | LCD / wifi/LAN                                                     |
| 13        | A211        | Second Floor/<br>Anna Block | 207             | A-211-NI Lab view<br>academy                                  | LCD / wifi/LAN                                                     |
| 14        | A212        | Second Floor/<br>Anna Block | 131             | A-212-Process<br>control lab                                  | LCD / wifi/LAN                                                     |
| 15        | A315        | Third Floor/<br>Anna Block  | 395             | A-315-Bio-Tech Lab                                            | LCD / wifi/LAN                                                     |
| 16        | A306        | Third Floor/<br>Anna Block  | 131             | A-306-Microwave<br>&Communication<br>Lab                      | LCD / wifi/LAN                                                     |
| 17        | A307        | Third Floor/<br>Anna Block  | 86              | A-307-IOT Lab                                                 | LCD / wifi/LAN                                                     |
| 18        | A308        | Third Floor/<br>Anna Block  | 98              | A-308-Digital<br>simulation Lab                               | LCD / wifi/LAN                                                     |
| 19        |             | Third Floor/<br>Anna Block  | 61              | Dept. of IT & Lab                                             | LCD / wifi/LAN                                                     |