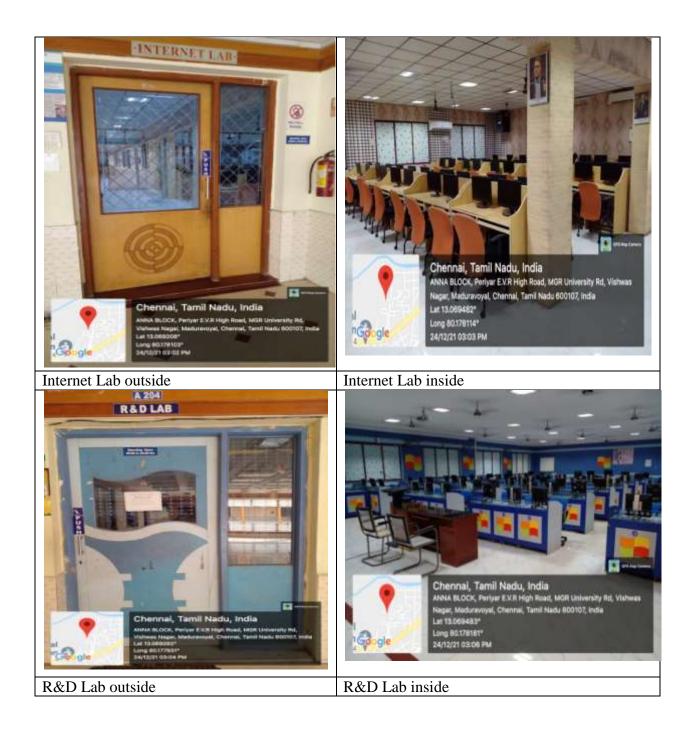

## LABORATORY

| SL.<br>NO | ROOM<br>NO. | BLOCK &<br>FLOOR            | AREA<br>IN SQ.M | PURPOSE                                                       | TEACHING AIDS<br>AVAILABLE<br>LIKE LCD /<br>WIFI/LAN<br>FACILITIES |
|-----------|-------------|-----------------------------|-----------------|---------------------------------------------------------------|--------------------------------------------------------------------|
| 1         | A101        | First Floor/<br>Anna Block  | 310             | A101-Micro<br>processor Lab                                   | LCD / wifi/LAN                                                     |
| 2         | A106        | First Floor/<br>Anna Block  | 149             | A106-Power<br>Electronics Lab                                 | LCD / wifi/LAN                                                     |
| 3         | A109        | First Floor/<br>Anna Block  | 122             | A109-IBMsoftware<br>Centre of Excellence                      | LCD / wifi/LAN                                                     |
| 4         | A111        | First Floor/<br>Anna Block  | 141             | A-111-IMAC lab                                                | LCD / wifi/LAN                                                     |
| 5         | A112        | First Floor/<br>Anna Block  | 181             | A-112-Electronics<br>and Instrumentation<br>-Bio-Meduical Lab | LCD / wifi/LAN                                                     |
| 6         | A113        | First Floor/<br>Anna Block  | 125             | A-113-Sun/Java Lab                                            | LCD / wifi/LAN                                                     |
| 7         | A204        | Second Floor/<br>Anna Block | 203             | A-204-R&D Lab                                                 | LCD / wifi/LAN                                                     |
| 8         | A205        | Second Floor/<br>Anna Block | 161             | A-205-CDAC<br>Garuda Lab                                      | LCD / wifi/LAN                                                     |
| 9         | A205        | Second Floor/<br>Anna Block | 40              | A-205-WATSON<br>Lab                                           | LCD / wifi/LAN                                                     |
| 10        | A206        | Second Floor/<br>Anna Block | 131             | A-206-Cyber<br>Security and Forensic<br>Lab                   | LCD / wifi/LAN                                                     |
| 11        | A207        | Second Floor/<br>Anna Block | 140             | A-207-CISCO & Net<br>academy                                  | LCD / wifi/LAN                                                     |
| 12        | A208        | Second Floor/<br>Anna Block | 131             | A-208-Networking<br>Lab                                       | LCD / wifi/LAN                                                     |
| 13        | A211        | Second Floor/<br>Anna Block | 207             | A-211-NI Lab view<br>academy                                  | LCD / wifi/LAN                                                     |
| 14        | A212        | Second Floor/<br>Anna Block | 131             | A-212-Process<br>control lab                                  | LCD / wifi/LAN                                                     |
| 15        | A315        | Third Floor/<br>Anna Block  | 395             | A-315-Bio-Tech Lab                                            | LCD / wifi/LAN                                                     |
| 16        | A306        | Third Floor/<br>Anna Block  | 131             | A-306-Microwave<br>&Communication<br>Lab                      | LCD / wifi/LAN                                                     |
| 17        | A307        | Third Floor/<br>Anna Block  | 86              | A-307-IOT Lab                                                 | LCD / wifi/LAN                                                     |
| 18        | A308        | Third Floor/<br>Anna Block  | 98              | A-308-Digital<br>simulation Lab                               | LCD / wifi/LAN                                                     |
| 19        |             | Third Floor/<br>Anna Block  | 61              | Dept. of IT & Lab                                             | LCD / wifi/LAN                                                     |