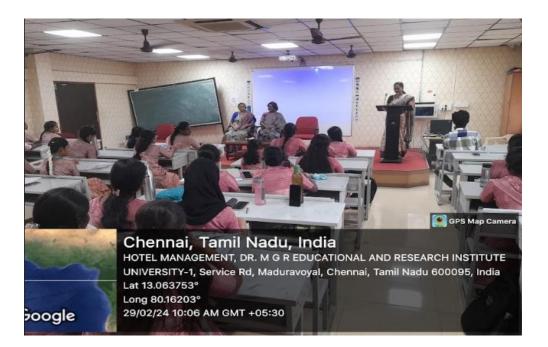

## 'PLACEMENT ORIENTATION PROGRAM'

We are well pleased to share the report on 'PLACEMENT ORIENTATION PROGRAM' which was organized by the Faculty of Education, Dr.M.G.R. Educational and Research Institute on 29th February 2024 with B.Ed. I and II year students . The resource person of today session Mrs .Reena Metilda Essaias, Founder and Academic Director of Metilda academy Chennai. She gave an intricate talk about Cambridge curriculum. She tailored specifically to their academic background and carrier aspiration in Cambridge Pathway. She also shared some of the tips and strategies for effective interviews preparation , emphazising the importance of showcasing pedagogical skills and passions for teaching during interview. She also desseminate the importance of some allplications like LinkedIn, Canva app in our daily lives. She highlighted about the steps of facilitator recruitment process . She explained each step very clearly . She also encouraged us to join 3 days workshop relating to Cambridge curriculum and also explored some of the benefits and drawbacks of cambridge curriculum. It was so blissful for us for getting an opportunity to get collaborate with such an experienced and talented resource person like her, we enjoyed as well learned one step forward regarding our carriers.