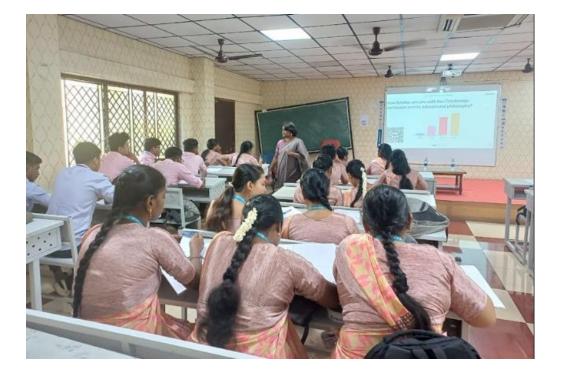

## 'PLACEMENT ORIENTATION PROGRAM'

We are well pleased to share the report on 'PLACEMENT ORIENTATION PROGRAM' which was organized by the Faculty of Education, Dr.M.G.R. Educational and Research Institute on 29th February 2024 with B.Ed. I and II year students . The resource person of today session Mrs .Reena Metilda Essaias, Founder and Academic Director of Metilda academy Chennai. She gave an intricate talk about Cambridge curriculum. She tailored specifically to their academic background and carrier aspiration in Cambridge Pathway. She also shared some of the tips and strategies for effective interviews preparation , emphazising the importance of showcasing pedagogical skills and passions for teaching during interview. She also desseminate the importance of some allplications like LinkedIn, Canva app in our daily lives. She highlighted about the steps of facilitator recruitment process . She explained each step very clearly . She also encouraged us to join 3 days workshop relating to Cambridge curriculum and also explored some of the benefits and drawbacks of cambridge curriculum. It was so blissful for us for getting an opportunity to get collaborate with such an experienced and talented resource person like her, we enjoyed as well learned one step forward regarding our carriers.