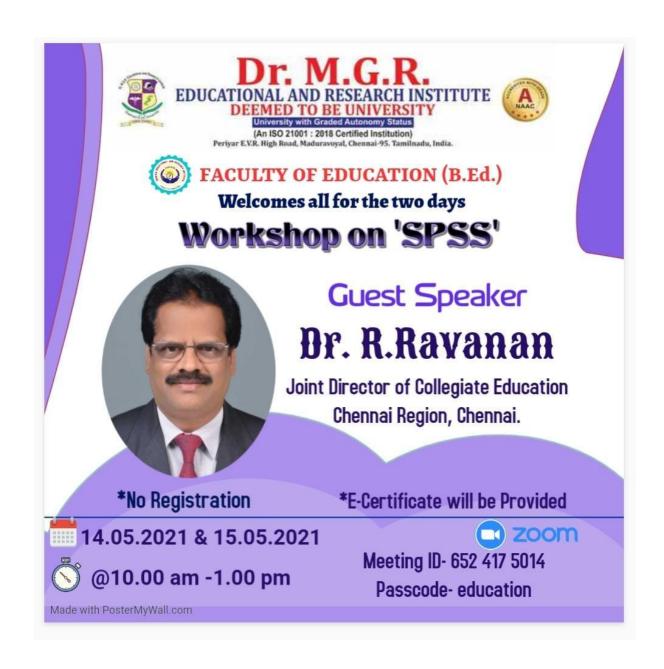

## Workshop on SPSS

'Education is the passport to the future for tomorrow belongs to those who prepare for it today' with this intension of educating today at this pandemic crisis a two day workshop on SPSS was organized on 14.05.2021 & 15.05.2021 from 10.00 a.m. to 01.00 p.m. with a resource person of higher designation Dr.R.Ravanan, Joint Director of Collegiate Education, Chennai Region.