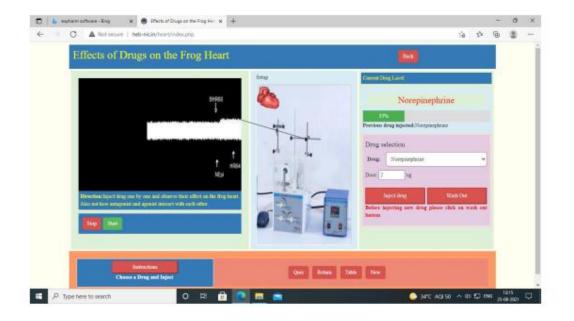

# **DEPARTMENT OF PHYSICS**

Advanced physics lab – SKILL MODEL

Advanced physics lab – SKILL MODEL

Advanced physics lab – SKILL MODEL