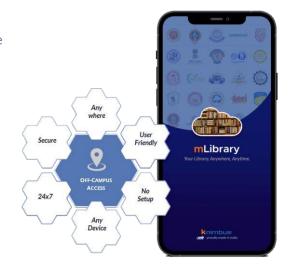

### Off-Campus Access

Users can securely access all the resources in the Library, wherever they are.

## **Off-Campus Access & Mobile App**

Access all resources anywhere, anytime and on any device

- ✓ One Login to access all Digital Collections
- Offsite article full text for 24x7 learning & research
- Comprehensive User Management & Analytics
- Secure by design with centralized control