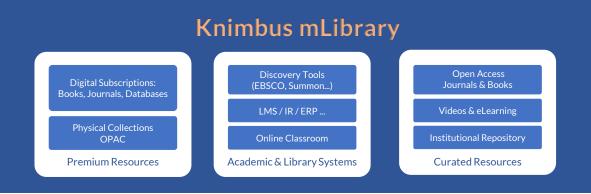

### Content Hub

All resources in one place: Subscribed & Open Access Journals, eBooks, Databases, Courses, Multimedia, Library OPAC and Institutional Repository.

## eCatalog & A-Z List

Complete A-Z listing of all resources categorized by subject, publisher, content type etc.

### Universal Search

Single Search Box to find any content across the complete library