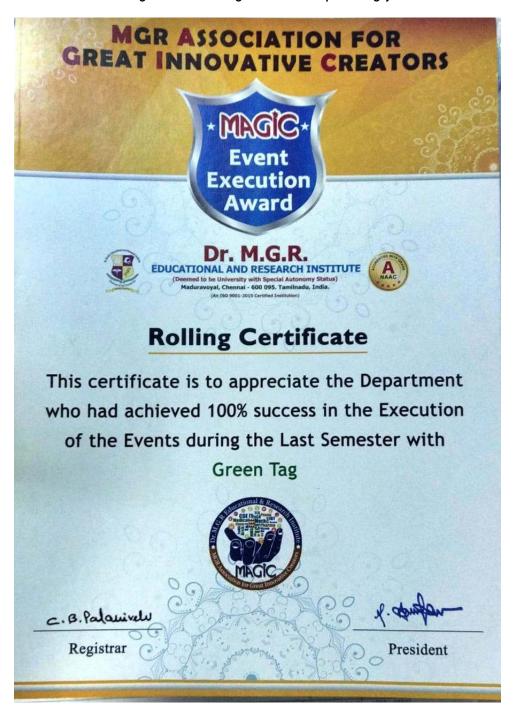

## **APPRIECIATIONS**

MAGIC Association Appreciates Department Associations with a Rolling Certificate, Cash Prize for the 100% Execution of Events in account of motivating them to double their efforts on Planning and Executing events for upcoming years.

# **Honouring the Department**