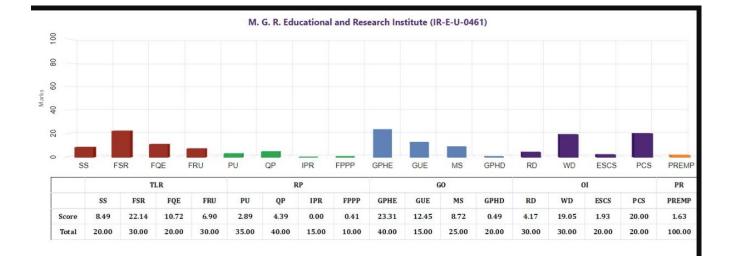

d Research | Institute <b>x</b> |  |
| Institute<br>ID         | ¢                                                                                        | Na                        | ame       | ŧ                    | City 🍦            | State      | ♦ Score      | Rank 🖕             |  |
| IR-E-U-0461             | M. G. R. Education                                                                       | nal and Research Institu  | ite       | More Details   📆   鯊 | Chennai           | Tamil Nadu | 30.45        | 196                |  |
| Showing 1 to            | 1 of 1 entries (filtered                                                                 | l from 200 total entries) | )         |                      |                   | Pr         | revious 1    | Next               |  |